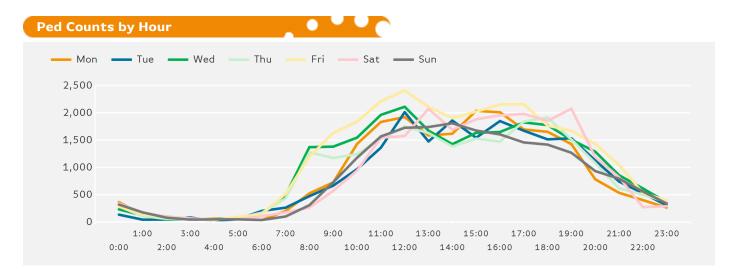

The peak hour of the week was 12:00 on Friday with footfall of 2,411

Powered by Springboard Page 1 of 3

Powered by Springboard Page 2 of 3