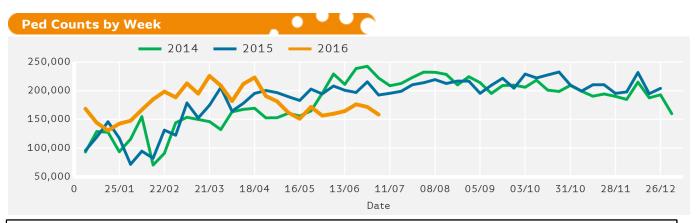

## Weekly Ped Counts

Benchmark calculations (Year on Year and Week on Week) have been calculated using like for like data sets (only those counters available in both comparison periods) to ensure statistical accuracy

## Headlines

Footfall for the year to date is 8.3% up on the previous year.

The number of Pedestrians counted for week commencing 4 July 2016 was 158,431.

The busiest day in week commencing 4 July 2016 was Friday with 27,879 Pedestrians.