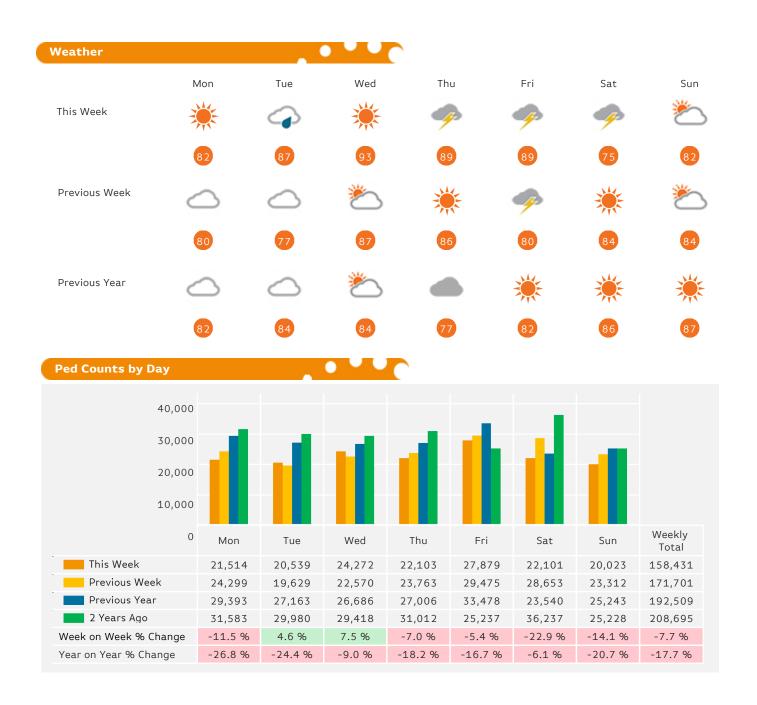

## Headlines

Footfall for the year to date is 8.3% up on the previous year.

The number of Pedestrians counted for week commencing 4 July 2016 was 158,431.

The busiest day in week commencing 4 July 2016 was Friday with 27,879 Pedestrians.

Year to Date % Change is the annual % change in footfall from January of this year compared to the same period last year. Year on Year % Change is the % change in footfall for this week compared to the same week in the previous year. Week on Week % Change is the % change in footfall for this week from the previous week.