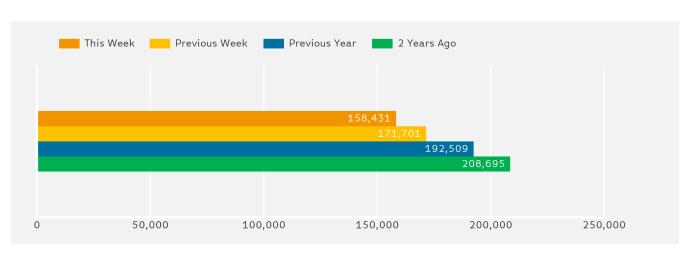

## Headlines

Footfall for the year to date is 8.3% up on the previous year.

The number of Pedestrians counted for week commencing 4 July 2016 was 158,431.

The busiest day in week commencing 4 July 2016 was Friday with 27,879 Pedestrians.

The peak hour of the week was 12:00 on Friday with footfall of 2,411

Powered by Springboard Page 1 of 3

Powered by Springboard Page 2 of 3