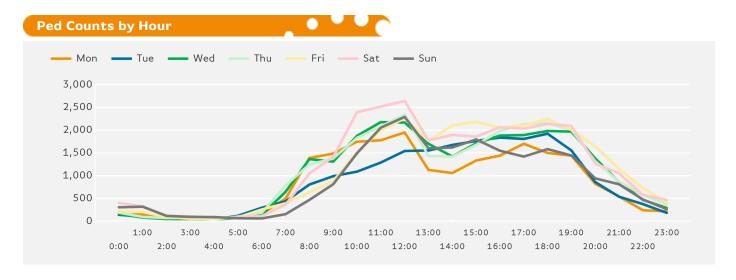

The busiest day in week commencing 23 May 2016 was Saturday with 28,832 visitors.

The peak hour of the week was 12:00 on Saturday with footfall of 2,640