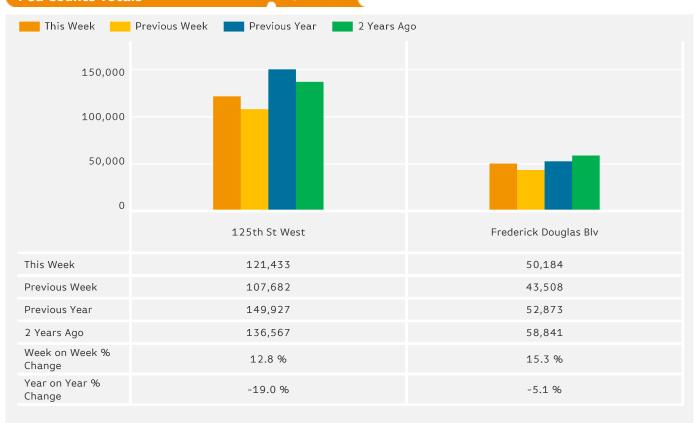

### **Ped Counts Totals**

### **Headlines**

The change in footfall for 125th Street Bid over the last 52 weeks is 6% up on the previous year.

Footfall for the year to date is 18.3% up on the previous year.

Footfall week commencing 23 May 2016 was 171,617.

The busiest day in week commencing 23 May 2016 was Saturday with 28,832 visitors.

The peak hour of the week was 12:00 on Saturday with footfall of 2,640