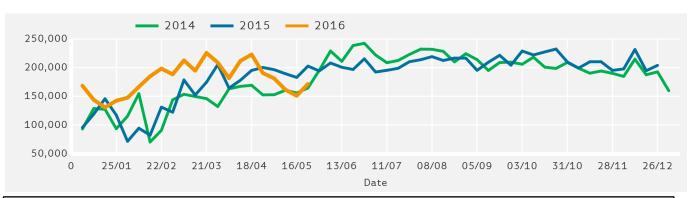

## Ped Counts Totals by Week

Powered by Springboard Page 1 of 3

Powered by Springboard Page 2 of 3

### **Ped Counts by Week**

Year to Date % Change is the annual % change in footfall from January of this year compared to the same period last year. Year on Year % Change is the % change in footfall for this week compared to the same week in the previous year. Week on Week % Change is the % change in footfall for this week from the previous week.