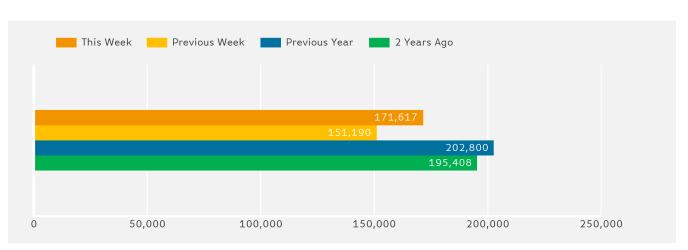

### **Headlines**

The change in footfall for 125th Street Bid over the last 52 weeks is 6% up on the previous year.

Footfall for the year to date is 18.3% up on the previous year.

Footfall week commencing 23 May 2016 was 171,617.

### **Ped Counts by Week**

Year to Date % Change is the annual % change in footfall from January of this year compared to the same period last year. Year on Year % Change is the % change in footfall for this week compared to the same week in the previous year. Week on Week % Change is the % change in footfall for this week from the previous week.