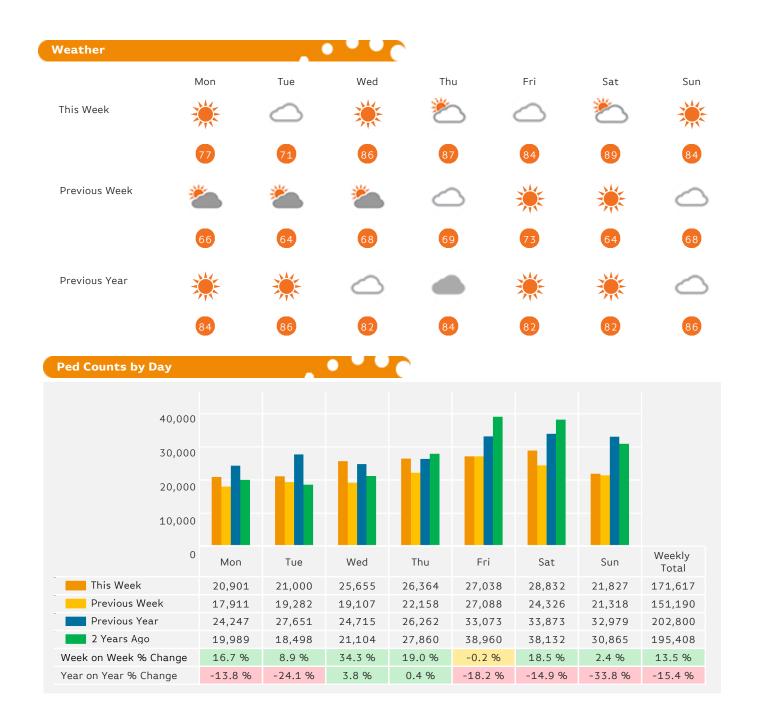

### **Headlines**

The change in footfall for 125th Street Bid over the last 52 weeks is 6% up on the previous year.

Footfall for the year to date is 18.3% up on the previous year.

Footfall week commencing 23 May 2016 was 171,617.

The busiest day in week commencing 23 May 2016 was Saturday with 28,832 visitors.

The peak hour of the week was 12:00 on Saturday with footfall of 2,640

### **Ped Counts by Week**

Year to Date % Change is the annual % change in footfall from January of this year compared to the same period last year. Year on Year % Change is the % change in footfall for this week compared to the same week in the previous year. Week on Week % Change is the % change in footfall for this week from the previous week.