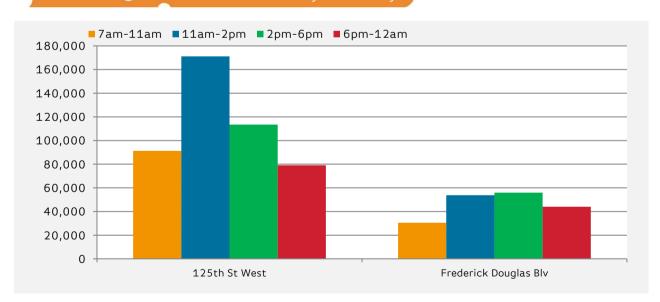

### Pedestrian Counts by Time of Day

|                       | 7am-11am | <b>11</b> am-2pm | 2pm-6pm | 6pm-12am |
|-----------------------|----------|------------------|---------|----------|
| 125th St West         | 91,239   | 171,092          | 113,504 | 79,082   |
| Frederick Douglas Blv | 30,495   | 53,759           | 55,935  | 43,981   |