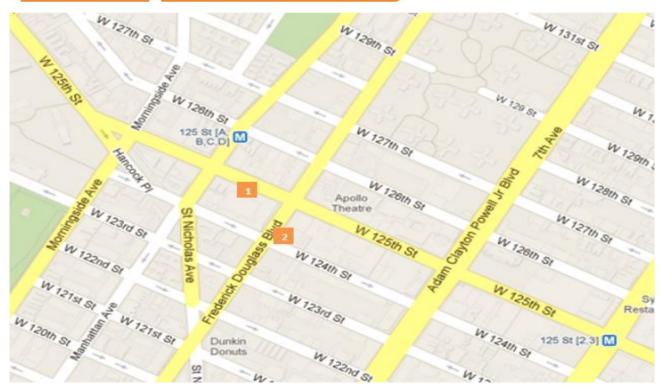

#### Map of Counting Locations

(1) 125th St West (2) Frederick Blv

<sup>\*</sup>All values shown in this report are the total pedestrian counts for the month.

Customer counting and performance measurement Powered by **Springboard**