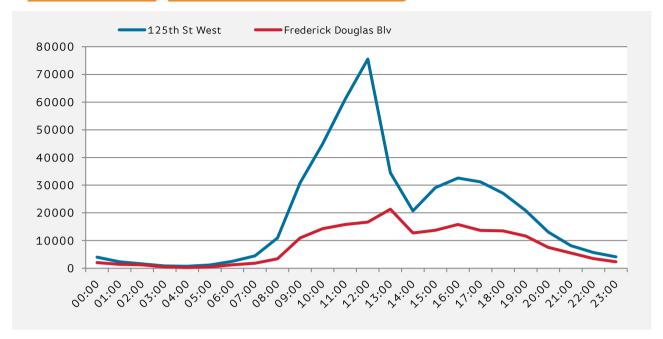

# Pedestrian Counts by Hour - Weekends

Pedestrian counts for Saturday & Sunday combined

|       | 125th St<br>West | Frederick<br>Blv |
|-------|------------------|------------------|
| 00:00 | 4,011            | 2,055            |
| 01:00 | 2,312            | 1,405            |
| 02:00 | 1,590            | 1,252            |
| 03:00 | 855              | 473              |
| 04:00 | 726              | 263              |
| 05:00 | 1,158            | 459              |
| 06:00 | 2,491            | 1,212            |
| 07:00 | 4,502            | 1,825            |
| 08:00 | 10,962           | 3,446            |
| 09:00 | 30,857           | 10,929           |
| 10:00 | 44,918           | 14,295           |
| 11:00 | 61,056           | 15,783           |
| 12:00 | 75,530           | 16,652           |
| 13:00 | 34,506           | 21,324           |
| 14:00 | 20,697           | 12,766           |
| 15:00 | 29,083           | 13,724           |
| 16:00 | 32,544           | 15,805           |
| 17:00 | 31,180           | 13,640           |
| 18:00 | 27,103           | 13,496           |
| 19:00 | 20,861           | 11,665           |
| 20:00 | 13,096           | 7,520            |
| 21:00 | 8,174            | 5,492            |
| 22:00 | 5,701            | 3,467            |
| 23:00 | 4,147            | 2,341            |