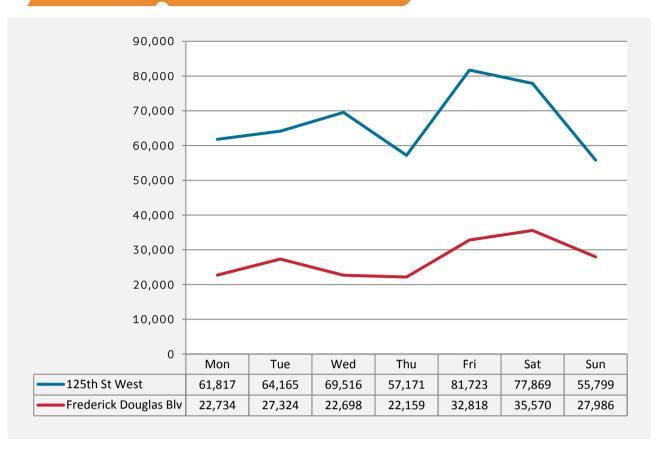

8:00 | 10,962           | 3,446            |
| 09:00 | 30,857           | 10,929           |
| 10:00 | 44,918           | 14,295           |
| 11:00 | 61,056           | 15,783           |
| 12:00 | 75,530           | 16,652           |
| 13:00 | 34,506           | 21,324           |
| 14:00 | 20,697           | 12,766           |
| 15:00 | 29,083           | 13,724           |
| 16:00 | 32,544           | 15,805           |
| 17:00 | 31,180           | 13,640           |
| 18:00 | 27,103           | 13,496           |
| 19:00 | 20,861           | 11,665           |
| 20:00 | 13,096           | 7,520            |
| 21:00 | 8,174            | 5,492            |
| 22:00 | 5,701            | 3,467            |
| 23:00 | 4,147            | 2,341            |

### Pedestrian Counts by Weekday



#### Map of Counting Locations



(1) 125th St West (2) Frederick Blv

<sup>\*</sup>All values shown in this report are the total pedestrian counts for the month.

Customer counting and performance measurement Powered by **Springboard**