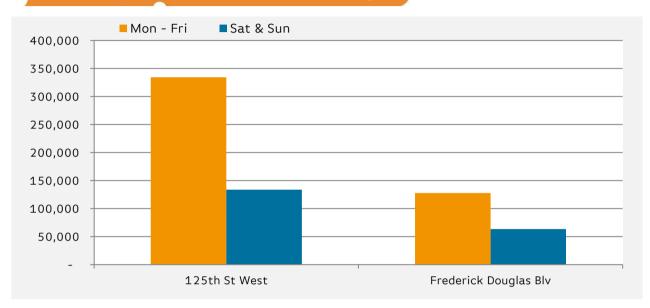

## Pedestrian Counts - 7am to 7pm

|                       | Mon - Fri | Sat & Sun |
|-----------------------|-----------|-----------|
| 125th St West         | 334,392   | 133,668   |
| Frederick Douglas Blv | 127,733   | 63,556    |