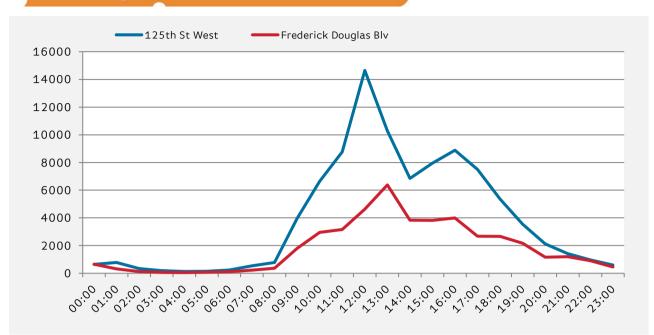

## Pedestrian Counting Report

Pedestrian counts for Saturday & Sunday combined

|       | 125th St<br>West | Frederick<br>Blv |
|-------|------------------|------------------|
| 00:00 | 642              | 655              |
| 01:00 | 783              | 317              |
| 02:00 | 343              | 118              |
| 03:00 | 193              | 64               |
| 04:00 | 130              | 48               |
| 05:00 | 144              | 72               |
| 06:00 | 232              | 109              |
| 07:00 | 542              | 228              |
| 08:00 | 780              | 359              |
| 09:00 | 3,964            | 1,797            |
| 10:00 | 6,645            | 2,953            |
| 11:00 | 8,767            | 3,165            |
| 12:00 | 14,647           | 4,624            |
| 13:00 | 10,278           | 6,381            |
| 14:00 | 6,848            | 3,829            |
| 15:00 | 7,949            | 3,821            |
| 16:00 | 8,879            | 3,992            |
| 17:00 | 7,493            | 2,670            |
| 18:00 | 5,363            | 2,662            |
| 19:00 | 3,547            | 2,170            |
| 20:00 | 2,125            | 1,161            |
| 21:00 | 1,415            | 1,192            |
| 22:00 | 969              | 901              |
| 23:00 | 592              | 460              |