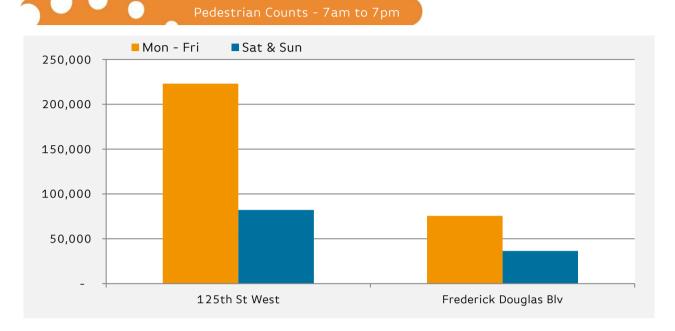

|                       | Mon - Fri | Sat & Sun |
|-----------------------|-----------|-----------|
| 125th St West         | 223,108   | 82,155    |
| Frederick Douglas Blv | 75,632    | 36,481    |

|                       | 7am-11am | 11am-2pm | 2pm-6pm | 6pm-12am |
|-----------------------|----------|----------|---------|----------|
| 125th St West         | 55,920   | 121,498  | 107,279 | 52,243   |
| Frederick Douglas Blv | 17,742   | 41,333   | 44,216  | 27,695   |