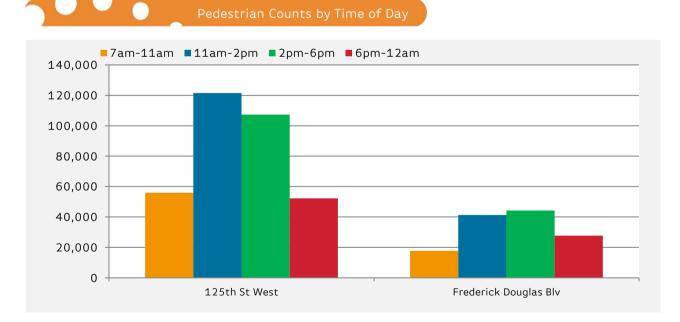

|                       | Mon - Fri | Sat & Sun |
|-----------------------|-----------|-----------|
| 125th St West         | 223,108   | 82,155    |
| Frederick Douglas Blv | 75,632    | 36,481    |

|                       | 7am-11am | 11am-2pm | 2pm-6pm | 6pm-12am |
|-----------------------|----------|----------|---------|----------|
| 125th St West         | 55,920   | 121,498  | 107,279 | 52,243   |
| Frederick Douglas Blv | 17,742   | 41,333   | 44,216  | 27,695   |