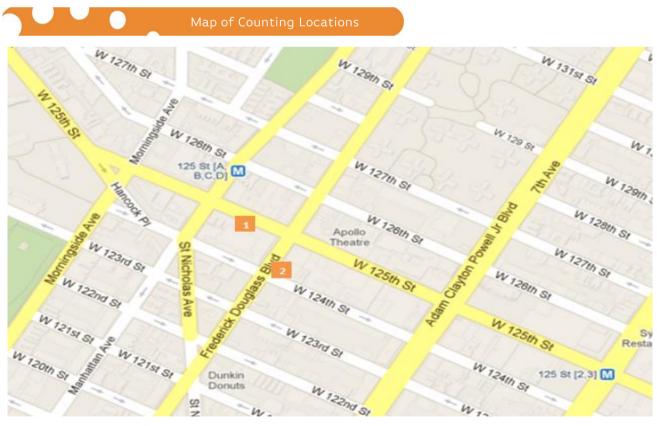

Pedestrian Counts by Weekday

(1) 125th St West (2) Frederick Blv

\*All values shown in this report are the total pedestrian counts for the month.