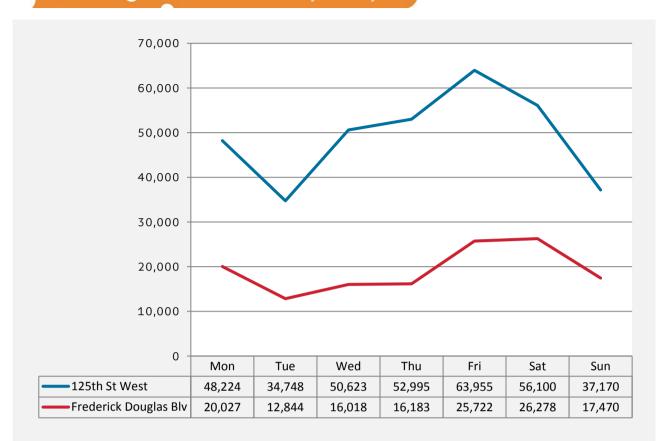

Pedestrian Counts by Weekday

(1) 125th St West (2) Frederick Blv

\*All values shown in this report are the total pedestrian counts for the month.