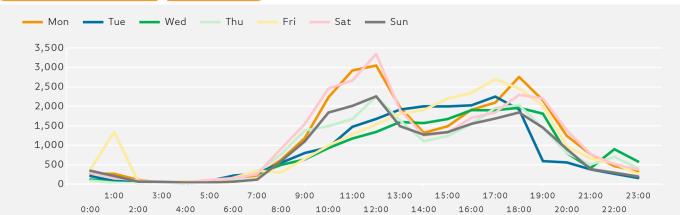

## Pedestrian by Hour 🖉 🄍 🔍

| Weather       | •          |            |            |            |            |     |     |
|---------------|------------|------------|------------|------------|------------|-----|-----|
|               | Mon        | Tue        | Wed        | Thu        | Fri        | Sat | Sun |
| This Week     | *          | $\bigcirc$ | $\bigcirc$ | $\bigcirc$ | $\bigcirc$ | ×   | *   |
|               | 60         | 60         | 42         | 42         | 55         | 55  | 66  |
| Previous Week | $\bigcirc$ | $\bigcirc$ | *          | *          |            | *   | *   |
|               | 51         | 44         | 50         | 66         | 62         | 59  | 59  |
| Previous Year | *          | $\bigcirc$ | $\bigcirc$ | *          | *          | *   | *   |
|               | 50         | 62         | 59         | 55         | 73         | 71  | 75  |