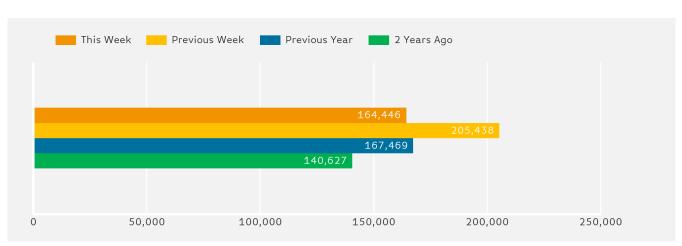

### Pedestrian Totals by Week 🔍 💆

Report Generated at 14 Apr 2015 07:34

Footfall by Week

Year to Date % Change is the annual % change in footfall from January of this year compared to the same period last year. Year on Year % Change is the % change in footfall for this week compared to the same week in the previous year. Week on Week % Change is the % change in footfall for this week from the previous week.