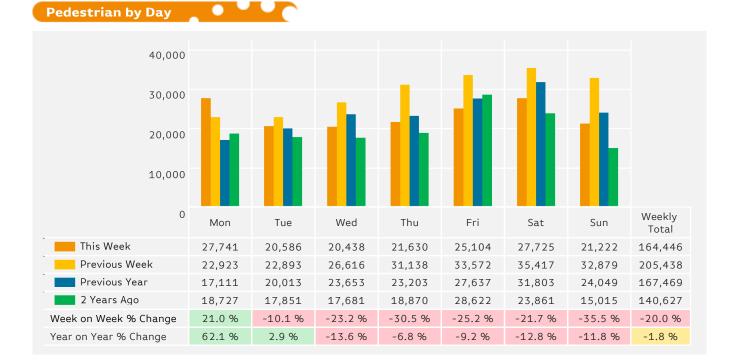

## Weekly Pedestrian 🚬 🔍 💛 🕐 🕐

|                  | Year to Date %<br>Change |       |      | Year on Year %<br>Change |      |        |      | Week On Week %<br>Change |      |         |      |       |
|------------------|--------------------------|-------|------|--------------------------|------|--------|------|--------------------------|------|---------|------|-------|
|                  | 2015                     |       | 2014 |                          | 2015 |        | 2014 |                          | 2015 |         | 2014 |       |
| 125th Street Bid |                          | 1.0 % |      | 2.1 %                    | ▼    | -1.8 % |      | 19.1 %                   | ▼    | -20.0 % |      | 2.6 % |
| New York         |                          | 1.5 % | ▼    | -0.4 %                   |      | 3.8 %  |      | 10.5 %                   | ▼    | -0.7 %  |      | 2.5 % |
| USA              |                          | 1.5 % |      | -1.4 %                   |      | 3.8 %  |      | 10.1 %                   | ▼    | -1.1 %  |      | 2.5 % |

#### Headlines

The footfall in 125th Street Bid for the last year was 19.4% up on the previous year.

Footfall for the year to date is 1% up on the previous year.

Report Generated at 14 Apr 2015 07:34

Footfall by Week

Year to Date % Change is the annual % change in footfall from January of this year compared to the same period last year. Year on Year % Change is the % change in footfall for this week compared to the same week in the previous year. Week on Week % Change is the % change in footfall for this week from the previous week.