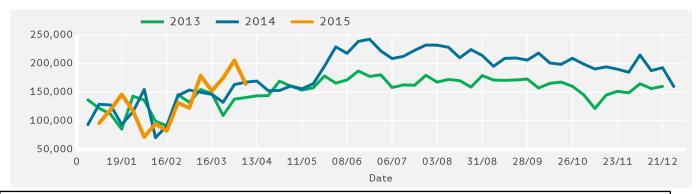

### Pedestrian Totals by Week 🔍 💆

Report Generated at 14 Apr 2015 07:34

Footfall by Week

Year to Date % Change is the annual % change in footfall from January of this year compared to the same period last year. Year on Year % Change is the % change in footfall for this week compared to the same week in the previous year. Week on Week % Change is the % change in footfall for this week from the previous week.