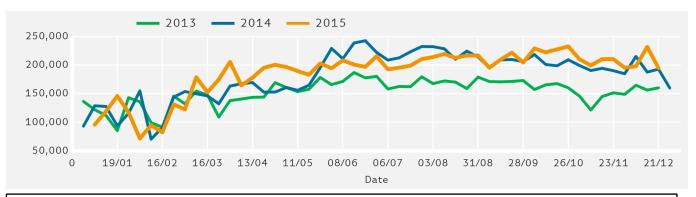

## **Ped Counts by Week**

Year to Date % Change is the annual % change in footfall from January of this year compared to the same period last year. Year on Year % Change is the % change in footfall for this week compared to the same week in the previous year. Week on Week % Change is the % change in footfall for this week from the previous week.