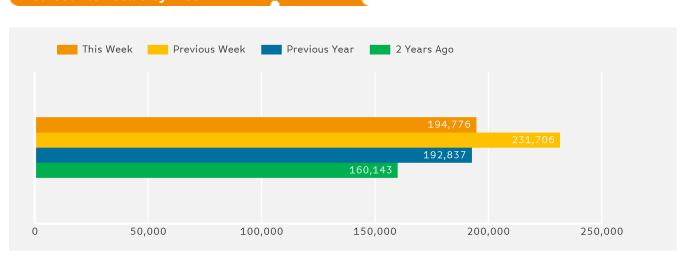

### **Headlines**

The change in footfall for 125th Street Bid over the last 52 weeks is 2.5% up on the previous year.

Footfall for the year to date is 1.8% up on the previous year.

Footfall week commencing 21 December 2015 was 194,776.

#### 40,000 30,000 20,000 10,000 0 Weekly Mon Tue Wed Thu Fri Sat Sun Total This Week 30,077 28,118 33,252 37,771 17,053 26,936 21,569 194,776 Previous Week 24,465 35,081 32,890 36,902 31,870 38,756 31,742 231,706 Previous Year 26,023 41,347 19,700 17,515 36,606 33,828 17,818 192,837 2 Years Ago 24,208 29,698 11,758 19,562 22,385 24,773 27,759 160,143 Week on Week % Change 22.9 % -19.8 % 1.1 % 2.4 % -46.5 % -30.5 % -32.0 % -15.9 % Year on Year % Change 15.6 % -32.0 % 68.8 % 115.6 % -53.4 % -20.4 % 21.1 % 1.0 %