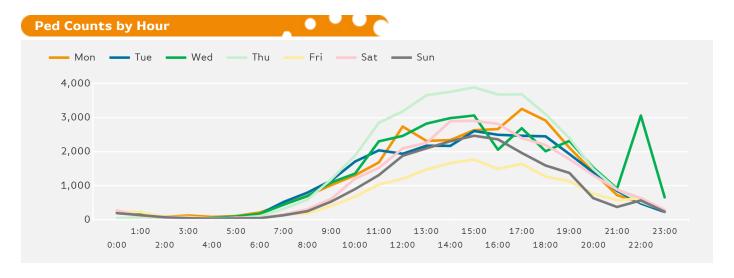

The busiest day in week commencing 21 December 2015 was Thursday with 37,771 visitors.

The peak hour of the week was 15:00 on Thursday with footfall of 3,888