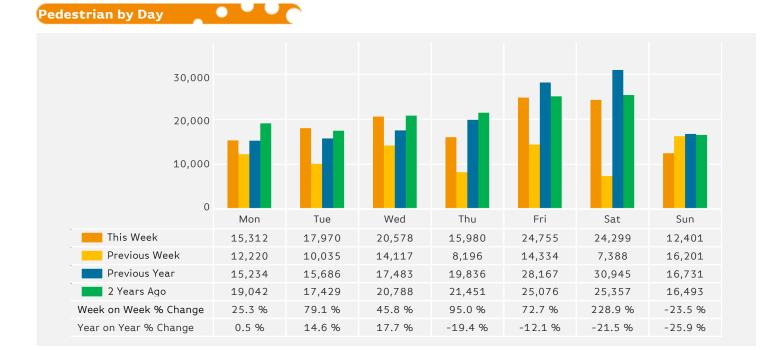

The busiest day in week commencing 23 February 2015 was Friday with 24,755 visitors.

The peak hour of the week was 12:00 on Friday with footfall of 3,931