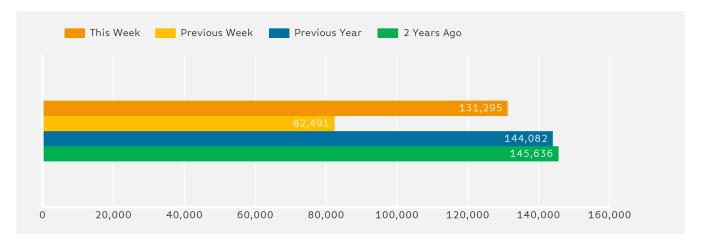

### Headlines

The footfall in 125th Street Bid for the last year was 19.7% up on the previous year.

Footfall for the year to date is 7.3% down on the previous year.

Footfall week commencing 23 February 2015 was 131,295.

Footfall by Week