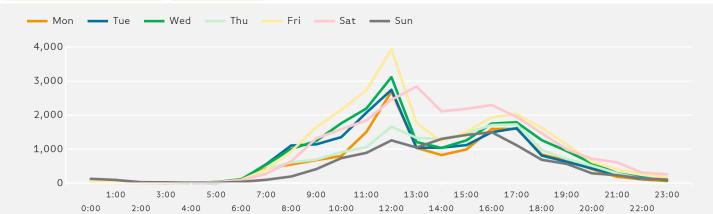

The busiest day in week commencing 23 February 2015 was Friday with 24,755 visitors.

The peak hour of the week was 12:00 on Friday with footfall of 3,931

# Pedestrian by Hour

| Weather       | •   |     |     |            |     |     |     |
|---------------|-----|-----|-----|------------|-----|-----|-----|
|               | Mon | Tue | Wed | Thu        | Fri | Sat | Sun |
| This Week     | *   | *   | *   | $\bigcirc$ | *   | *   | **  |
|               | 37  | 25  | 35  | 32         | 31  | 31  | 31  |
| Previous Week | *   | **  | *   | $\bigcirc$ | *   | **  |     |
|               | 22  | 29  | 32  | 27         | 20  | 32  | 42  |
| Previous Year | گ   | گ   | **  | **         | *   | گ   | **  |
|               | 35  | 33  | 33  | 33         | 25  | 37  | 35  |