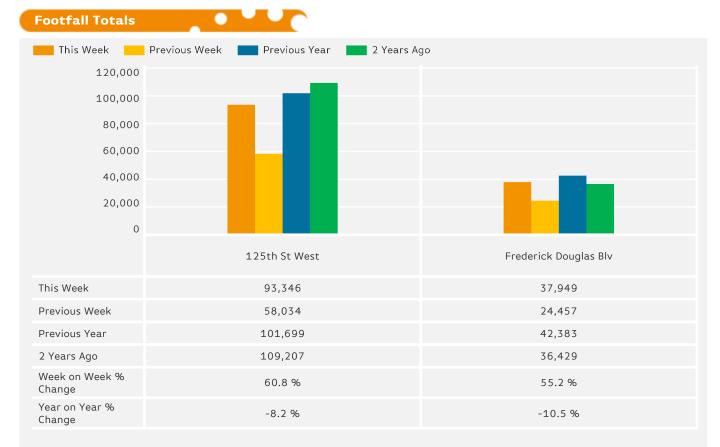

### Headlines

The footfall in 125th Street Bid for the last year was 19.7% up on the previous year.

Footfall for the year to date is 7.3% down on the previous year.

Footfall week commencing 23 February 2015 was 131,295.