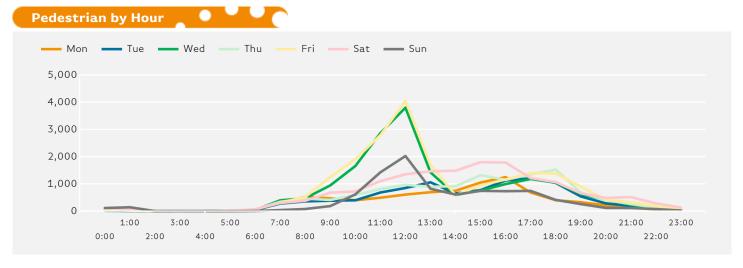

The busiest day in week commencing 9 February 2015 was Friday with 20,234 visitors.

The peak hour of the week was 12:00 on Friday with footfall of 4,049