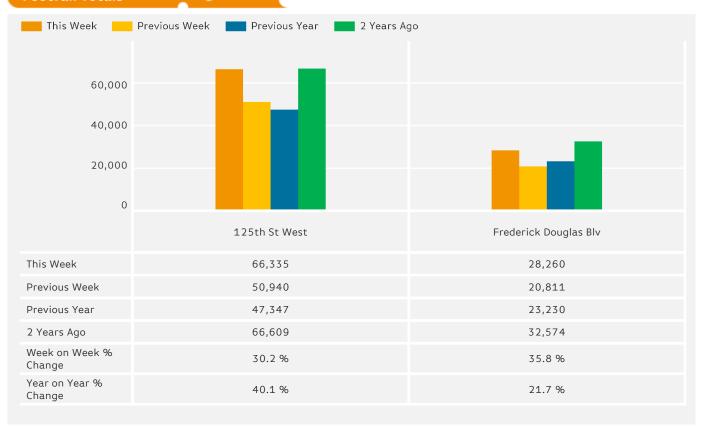

#### **Footfall Totals**

### Headlines

The footfall in 125th Street Bid for the last year was 19.9% up on the previous year.

Footfall for the year to date is 6.7% down on the previous year.

Footfall week commencing 9 February 2015 was 94,595.

The busiest day in week commencing 9 February 2015 was Friday with 20,234 visitors.

The peak hour of the week was 12:00 on Friday with footfall of 4,049