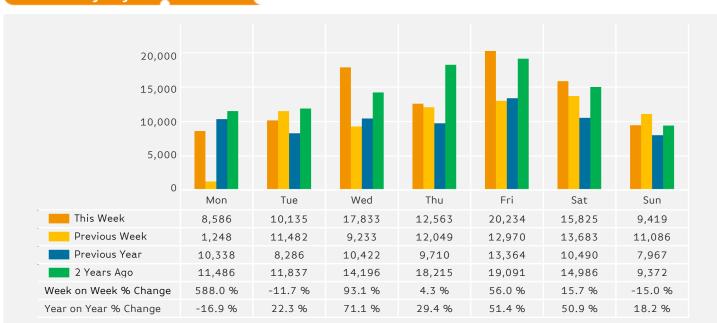

The busiest day in week commencing 9 February 2015 was Friday with 20,234 visitors.

The peak hour of the week was 12:00 on Friday with footfall of 4,049

# Pedestrian by Day

Powered by Springboard Page 2 of 3

#### Footfall by Week

Year to Date % Change is the annual % change in footfall from January of this year compared to the same period last year. Year on Year % Change is the % change in footfall for this week compared to the same week in the previous year. Week on Week % Change is the % change in footfall for this week from the previous week.