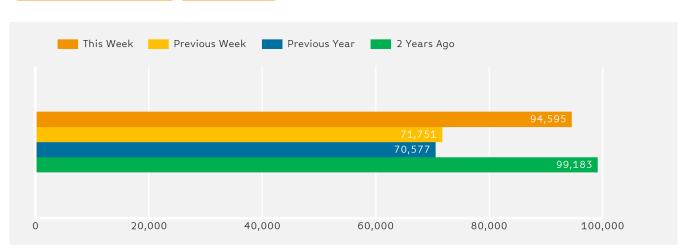

### Headlines

The footfall in 125th Street Bid for the last year was 19.9% up on the previous year.

Footfall for the year to date is 6.7% down on the previous year.

Footfall week commencing 9 February 2015 was 94,595.

#### **Footfall Totals**