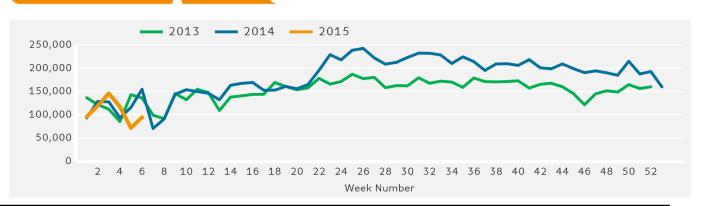

## Pedestrian Totals by Week

Powered by Springboard Page 1 of 3

#### Footfall by Week

Year to Date % Change is the annual % change in footfall from January of this year compared to the same period last year. Year on Year % Change is the % change in footfall for this week compared to the same week in the previous year. Week on Week % Change is the % change in footfall for this week from the previous week.