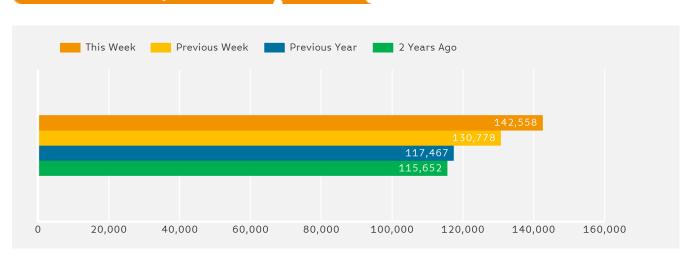

## **Headlines**

Footfall for the year to date is 22.5% up on the previous year.

Footfall week commencing 25 January 2016 was 142,558.

The busiest day in week commencing 25 January 2016 was Saturday with 22,482 visitors.

#### **Ped Counts by Day** 30,000 25,000 20,000 15,000 10,000 5,000 0 Weekly Wed Thu Fri Mon Tue Sat Sun Total This Week 19,492 18,374 20,150 22,364 22,063 22,482 17,633 142,558 Previous Week 22,681 20,844 25,491 20,980 14,120 130,778 19,177 7,485 Previous Year 12,403 5,320 20,232 19,750 21,121 23,747 14,894 117,467 2 Years Ago 15,438 18,083 18,605 115,652 14,606 14,324 21,215 13,381 Week on Week % Change -14.1 % -11.8 % -12.3 % 5.2 % 200.4 % 24.9 % 9.0 % 5.1 % Year on Year % Change 57.2 % 245.4 % -0.4 % 13.2 % 4.5 % -5.3 % 18.4 % 21.4 %