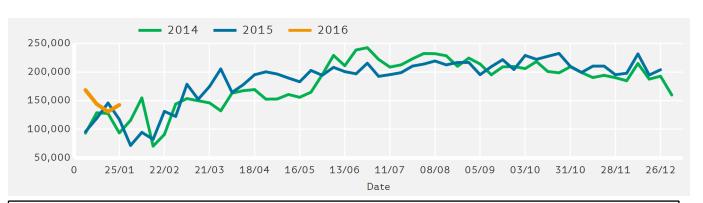

## **Ped Counts by Week**

Year to Date % Change is the annual % change in footfall from January of this year compared to the same period last year. Year on Year % Change is the % change in footfall for this week compared to the same week in the previous year. Week on Week % Change is the % change in footfall for this week from the previous week.