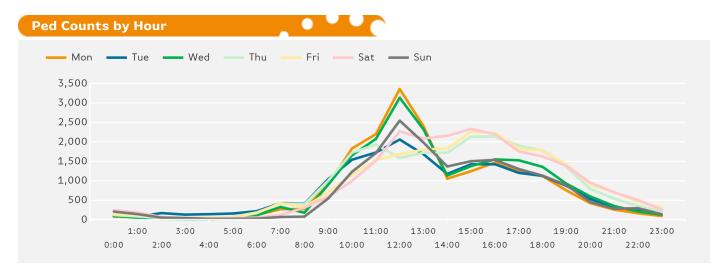

|      | 1.6 %                    | <b>A</b> | 9.0 %  | •    | -19.5 % |
| New York         | •                        | -7.9 % | •    | -1.1 %                   |      | 18.5 % | •    | -18.2 %                  |          | 21.4 % | •    | -21.4 % |
| USA              | ▼                        | -9.9 % | •    | -1.1 %                   |      | 17.1 % | •    | -18.2 %                  |          | 15.2 % | •    | -21.2 % |

## **Headlines**



Footfall for the year to date is 22.5% up on the previous year.

Footfall week commencing 25 January 2016 was 142,558.

The busiest day in week commencing 25 January 2016 was Saturday with 22,482 visitors.

The peak hour of the week was 12:00 on Monday with footfall of 3,358

### **Ped Counts Totals by Week**



Powered by Springboard Page 1 of 3





#### **Ped Counts by Day** 30,000 25,000 20,000 15,000 10,000 5,000 0 Weekly Wed Thu Fri Mon Tue Sat Sun Total This Week 19,492 18,374 20,150 22,364 22,063 22,482 17,633 142,558 Previous Week 22,681 20,844 25,491 20,980 14,120 130,778 19,177 7,485 Previous Year 12,403 5,320 20,232 19,750 21,121 23,747 14,894 117,467 2 Years Ago 15,438 18,083 18,605 115,652 14,606 14,324 21,215 13,381 Week on Week % Change -14.1 % -11.8 % -12.3 % 5.2 % 200.4 % 24.9 % 9.0 % 5.1 % Year on Year % Change 57.2 % 245.4 % -0.4 % 13.2 % 4.5 % -5.3 % 18.4 % 21.4 %

Powered by Springboard Page 2 of 3

# **Ped Counts Totals**



## **Ped Counts by Week**



Year to Date % Change is the annual % change in footfall from January of this year compared to the same period last year. Year on Year % Change is the % change