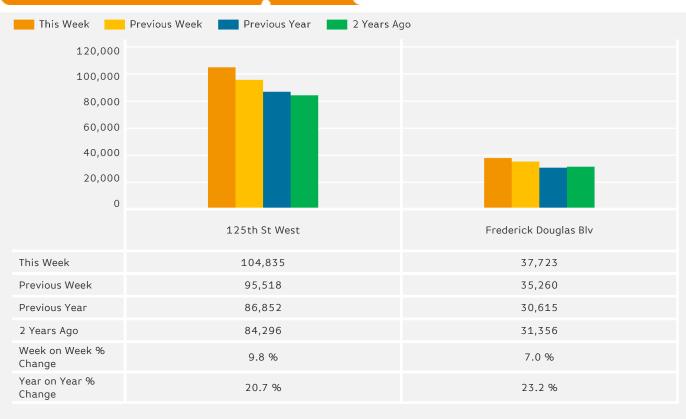

#### **Ped Counts by Day** 30,000 25,000 20,000 15,000 10,000 5,000 0 Weekly Wed Thu Fri Mon Tue Sat Sun Total This Week 19,492 18,374 20,150 22,364 22,063 22,482 17,633 142,558 Previous Week 22,681 20,844 25,491 20,980 14,120 130,778 19,177 7,485 Previous Year 12,403 5,320 20,232 19,750 21,121 23,747 14,894 117,467 2 Years Ago 15,438 18,083 18,605 115,652 14,606 14,324 21,215 13,381 Week on Week % Change -14.1 % -11.8 % -12.3 % 5.2 % 200.4 % 24.9 % 9.0 % 5.1 % Year on Year % Change 57.2 % 245.4 % -0.4 % 13.2 % 4.5 % -5.3 % 18.4 % 21.4 %