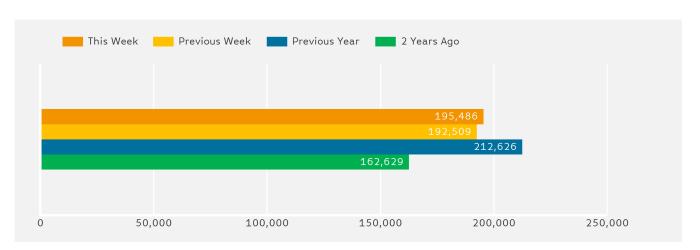

## Headlines

The change in footfall for 125th Street Bid over the last 52 weeks is 13.8% up on the previous year.

Footfall for the year to date is 1% up on the previous year.

Footfall week commencing 13 July 2015 was 195,486.

#### **Pedestrian by Day** 40,000 30,000 20,000 10,000 0 Weekly Wed Thu Fri Sun Mon Tue Sat Total This Week 27,044 23,067 25,681 29,466 35,307 30,518 195,486 24,403 Previous Week 29,393 27,163 26,686 27,006 33,478 23,540 25,243 192,509 Previous Year 24,924 25,432 30,468 31,271 39,714 33,175 27,642 212,626 2 Years Ago 22,018 21,842 22,959 22,531 27,057 25,961 20,261 162,629 Week on Week % Change -8.0 % -15.1 % -3.8 % 9.1 % 5.5 % 29.6 % -3.3 % 1.5 % Year on Year % Change -15.7 % -11.7 % -8.1 % 8.5 % -9.3 % -5.8 % -11.1 % -8.0 %