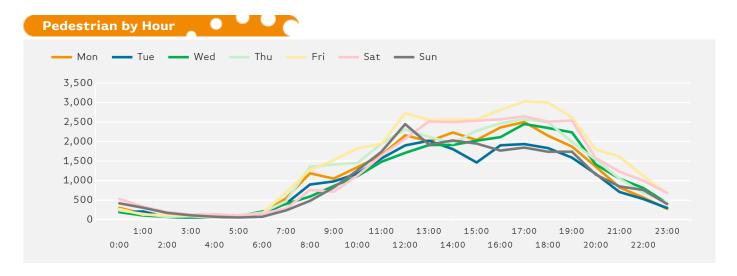

The busiest day in week commencing 13 July 2015 was Friday with 35,307 visitors.

The peak hour of the week was 17:00 on Friday with footfall of 3,032