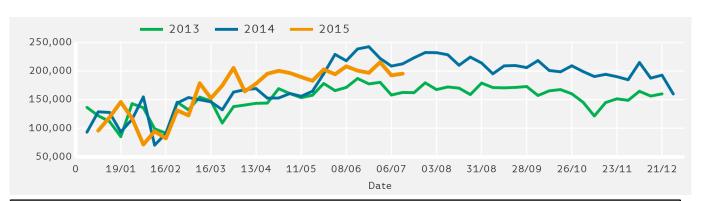

## Footfall by Week

Change

Year to Date % Change is the annual % change in footfall from January of this year compared to the same period last year. Year on Year % Change is the % change in footfall for this week compared to the same week in the previous year. Week on Week % Change is the % change in footfall for this week from the previous week.