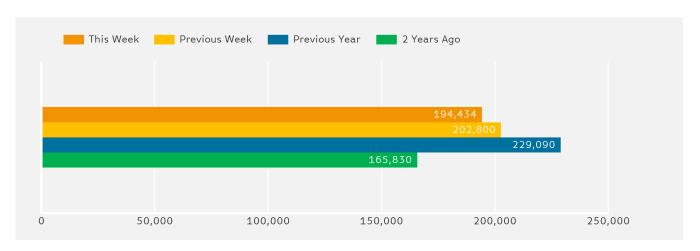

## Headlines

The change in footfall for 125th Street Bid over the last 52 weeks is 19.8% up on the previous year.

Footfall for the year to date is 5.5% up on the previous year.

Footfall week commencing 1 June 2015 was 194,434.

The busiest day in week commencing 1 June 2015 was Saturday with 32,488 visitors.

The peak hour of the week was 12:00 on Monday with footfall of 3,222

#### **Pedestrian by Day** 40,000 30,000 20,000 10,000 0 Weekly Tue Wed Thu Fri Sat Mon Sun Total This Week 26,293 23,471 28,157 27,449 31,639 32,488 24,937 194,434 Previous Week 24,247 27,651 24,715 26,262 33,073 33,873 32,979 202,800 Previous Year 31,805 31,298 30,884 28,910 38,681 38,774 28,738 229,090 2 Years Ago 19,192 23,079 22,496 21,412 28,931 28,817 21,903 165,830 Week on Week % Change 8.4 % -15.1 % 13.9 % 4.5 % -4.3 % -4.1 % -24.4 % -4.1 % Year on Year % Change -17.3 % -25.0 % -8.8 % -5.1 % -18.2 % -16.2 % -13.2 % -15.1 %