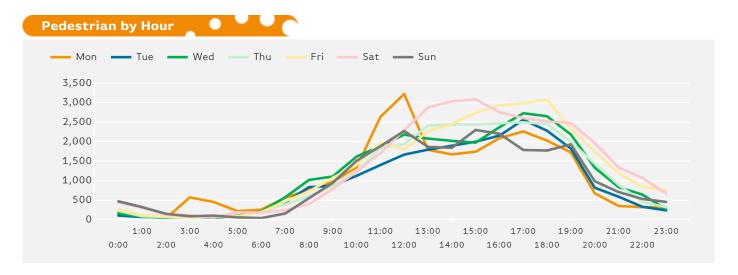

The busiest day in week commencing 1 June 2015 was Saturday with 32,488 visitors.

The peak hour of the week was 12:00 on Monday with footfall of 3,222