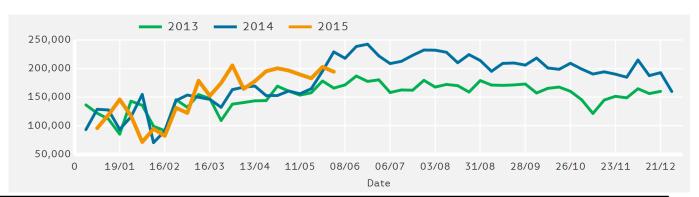

# Pedestrian Totals by Week

Powered by Springboard Page 1 of 3

## Headlines

The change in footfall for 125th Street Bid over the last 52 weeks is 19.8% up on the previous year.

Footfall for the year to date is 5.5% up on the previous year.

Footfall week commencing 1 June 2015 was 194,434.

The busiest day in week commencing 1 June 2015 was Saturday with 32,488 visitors.

The peak hour of the week was 12:00 on Monday with footfall of 3,222