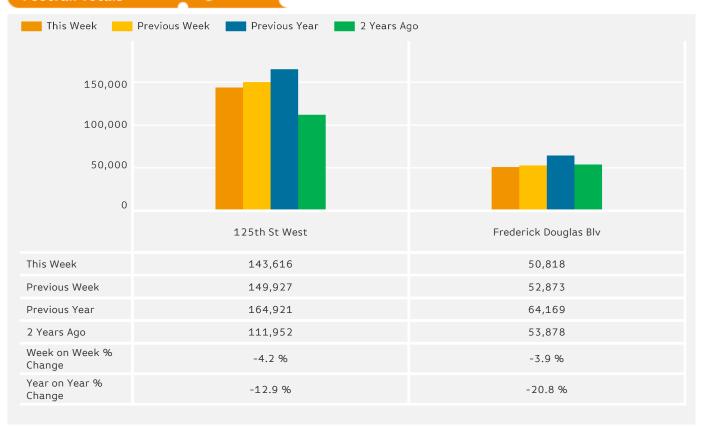

#### **Footfall Totals**

### Footfall by Week

Year to Date % Change is the annual % change in footfall from January of this year compared to the same period last year. Year on Year % Change is the % change in footfall for this week compared to the same week in the previous year. Week on Week % Change is the % change in footfall for this week from the previous week.