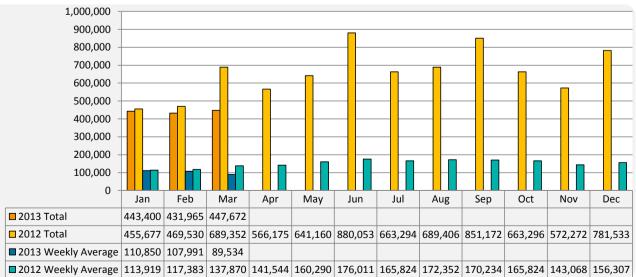

| 125th Street BID,<br>STATE - New York<br>COUNTRY - USA                                                                                                                                                                                                                                        | Week 11, 2014<br>Monday to Sunday<br>00:00 to 23:59 |                                    |   |       | Pedestrian Counts         |       |   |       |
|-----------------------------------------------------------------------------------------------------------------------------------------------------------------------------------------------------------------------------------------------------------------------------------------------|-----------------------------------------------------|------------------------------------|---|-------|---------------------------|-------|---|-------|
| Headlines<br>The total number of pedestrian counts to the 125th<br>BID area so far this year is 1,323,037.<br>The total number of pedestrian counts in week<br>commencing 10th March 2014 was 149,870.<br>The busiest day in week commencing 10th March 2<br>was Saturday with 28,549 visits. | 5th St                                              | Weekly Visitors<br>% Change<br>YTD |   |       | Annual %<br>Change Change |       |   |       |
|                                                                                                                                                                                                                                                                                               |                                                     | BID AREA                           | • | -2.6% | ▼                         | -3.0% | ▼ | -2.5% |
|                                                                                                                                                                                                                                                                                               | 2014 ו                                              | STATE                              | • | -0.6% |                           | 0.1%  |   | 3.8%  |
|                                                                                                                                                                                                                                                                                               |                                                     |                                    |   |       |                           |       |   | 4.4%  |

## Pedestrian Counts by Month - Weekly Average