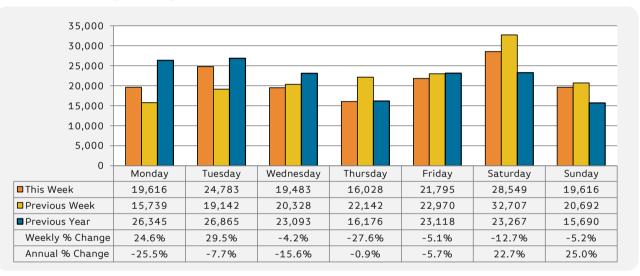

| 125th Street BID,<br>STATE - New York<br>COUNTRY - USA                                                                                                                                                                                                                                        | Week 11, 2014<br>Monday to Sunday<br>00:00 to 23:59 |                                    |   |       | Pedestrian Counts         |       |   |       |
|-----------------------------------------------------------------------------------------------------------------------------------------------------------------------------------------------------------------------------------------------------------------------------------------------|-----------------------------------------------------|------------------------------------|---|-------|---------------------------|-------|---|-------|
| Headlines<br>The total number of pedestrian counts to the 125th<br>BID area so far this year is 1,323,037.<br>The total number of pedestrian counts in week<br>commencing 10th March 2014 was 149,870.<br>The busiest day in week commencing 10th March 2<br>was Saturday with 28,549 visits. | 5th St                                              | Weekly Visitors<br>% Change<br>YTD |   |       | Annual %<br>Change Change |       |   |       |
|                                                                                                                                                                                                                                                                                               |                                                     | BID AREA                           | • | -2.6% | ▼                         | -3.0% | ▼ | -2.5% |
|                                                                                                                                                                                                                                                                                               | 2014 ו                                              | STATE                              | • | -0.6% |                           | 0.1%  |   | 3.8%  |
|                                                                                                                                                                                                                                                                                               |                                                     |                                    |   |       |                           |       |   | 4.4%  |

## Pedestrian Totals by Weekday