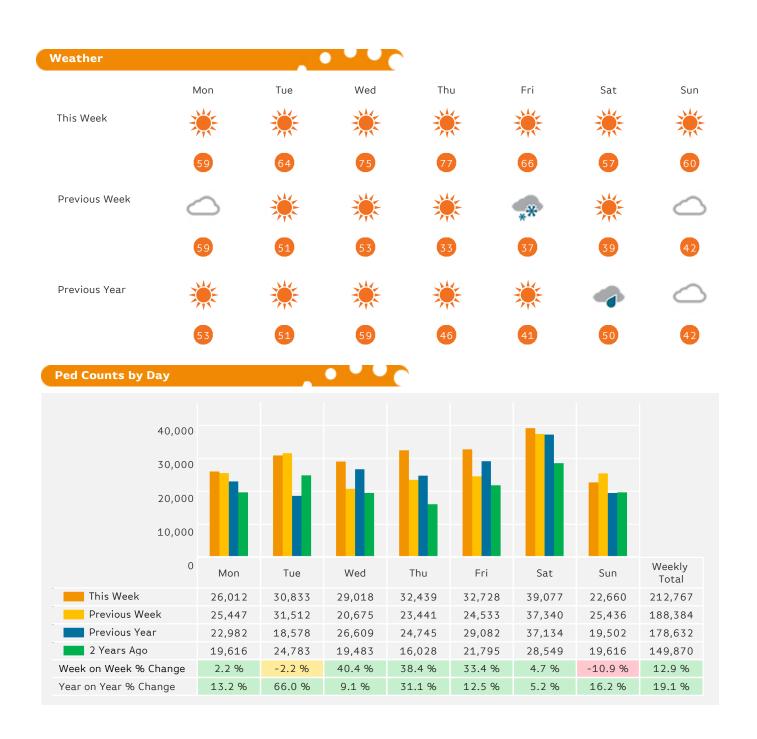

### **Headlines**

Footfall for the year to date is 45.3% up on the previous year.

Footfall week commencing 7 March 2016 was 212,767.

The busiest day in week commencing 7 March 2016 was Saturday with 39,077 visitors.

The peak hour of the week was 12:00 on Saturday with footfall of 4,019

### **Ped Counts by Week**

Year to Date % Change is the annual % change in footfall from January of this year compared to the same period last year. Year on Year % Change is the % change in footfall for this week compared to the same week in the previous year. Week on Week % Change is the % change in footfall for this week from the previous week.