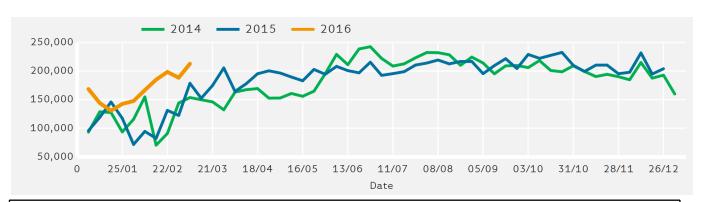

# Ped Counts Totals by Week

Powered by Springboard Page 1 of 3

Powered by Springboard Page 2 of 3