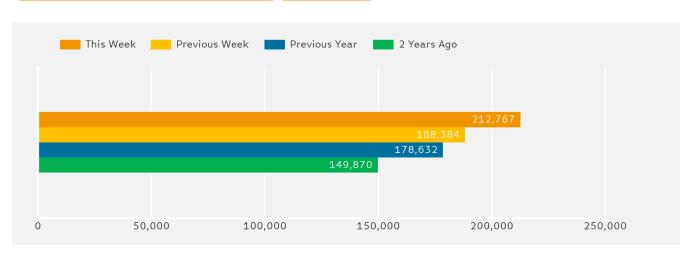

### **Headlines**

Footfall for the year to date is 45.3% up on the previous year.

Footfall week commencing 7 March 2016 was 212,767.

The busiest day in week commencing 7 March 2016 was Saturday with 39,077 visitors.

# Ped Counts Totals by Week

Powered by Springboard Page 1 of 3

Powered by Springboard Page 2 of 3

### **Ped Counts by Week**

Year to Date % Change is the annual % change in footfall from January of this year compared to the same period last year. Year on Year % Change is the % change in footfall for this week compared to the same week in the previous year. Week on Week % Change is the % change in footfall for this week from the previous week.