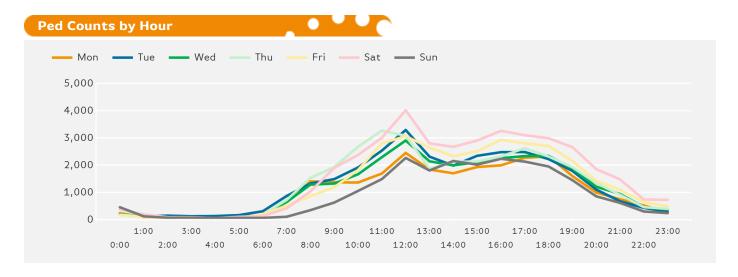

• | -5.7 %                   |  | 19.1 % | <b>A</b> | 19.2 %                   |  | 12.9 % |  | 45.8 % |  |
| New York         | •                        | -2.3 % | • | 0.0 %                    |  | 8.3 %  |          | 6.0 %                    |  | 9.8 %  |  | 16.7 % |  |
| USA              | •                        | -3.6 % | • | 0.0 %                    |  | 8.1 %  | <b>A</b> | 6.0 %                    |  | 10.1 % |  | 16.5 % |  |

### **Headlines**



Footfall for the year to date is 45.3% up on the previous year.

Footfall week commencing 7 March 2016 was 212,767.

The busiest day in week commencing 7 March 2016 was Saturday with 39,077 visitors.

The peak hour of the week was 12:00 on Saturday with footfall of 4,019

# Ped Counts Totals by Week



Powered by Springboard Page 1 of 3





Powered by Springboard Page 2 of 3

### **Ped Counts Totals** This Week Previous Week Previous Year 2 Years Ago 150,000 100,000 50,000 0 125th St West Frederick Douglas Blv This Week 151,470 61,297 Previous Week 135,185 53,199 Previous Year 130,534 48,098 2 Years Ago 103,050 46,820 Week on Week % 12.0 % 15.2 % Change Year on Year % 16.0 % 27.4 % Change

### **Ped Counts by Week**



Year to Date % Change is the annual % change in footfall from January of this year compared to the same period last year. Year on Year % Change is the % change in footfall for this week compared to the same week in the previous year. Week on Week % Change is the % change in footfall for this week from the previous week.

Powered by Springboard Page 3 of 3