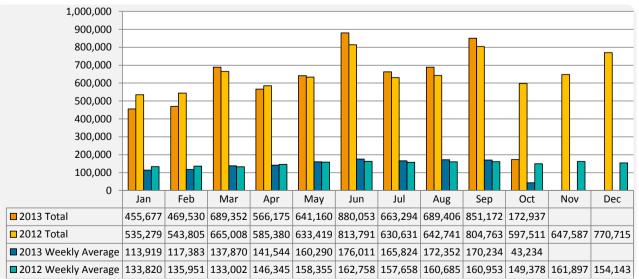

1%                          | ▲ 8.1%             | ▲ 0.9%             |
|                                                                                                                                                                                           | STATE                                               | ▼ -1.6%                         | <b>-</b> 0.9%      | ▼ -0.2%            |
|                                                                                                                                                                                           | USA                                                 | ▼ -1.6%                         | ▼ -0.8%            | ▼ -0.2%            |

## **Pedestrian Totals by Weekday**



## Pedestrian Counts by Month - Weekly Average



## NOTES

% Change YTD - the % change in visitors for the year so far, compared to the same period last year Annual % Change - The % change in visitor numbers from the same week in the previous year Weekly % Change - The % change in visitor numbers from the previous week