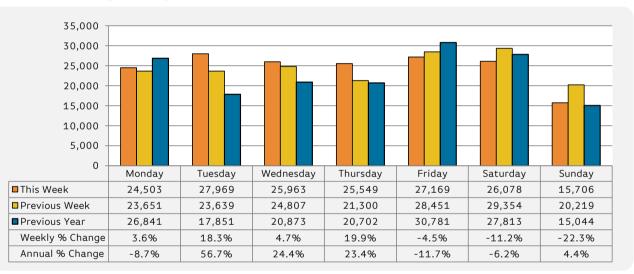

www.125thstreetbid.com

| <b>125th Street BID,</b><br>STATE - New York<br>COUNTRY - USA                                                                                                                             | Week 40, 2013<br>Monday to Sunday<br>00:00 to 23:59 |                                 | Pedestrian Counts  |                    |
|-------------------------------------------------------------------------------------------------------------------------------------------------------------------------------------------|-----------------------------------------------------|---------------------------------|--------------------|--------------------|
| Headlines<br>The total number of pedestrian counts to the 125th S<br>BID area so far this year is 6,078,756.                                                                              |                                                     | kly Visitors<br>% Change<br>YTD | Annual %<br>Change | Weekly %<br>Change |
| The total number of pedestrian counts in week<br>commencing 30th September 2013 was 172,937.<br>The busiest day in week commencing 30th September<br>2013 was Tuesday with 27,969 visits. | BID AREA                                            | ▲ 1.1%                          | ▲ 8.1%             | ▲ 0.9%             |
|                                                                                                                                                                                           | STATE                                               | ▼ -1.6%                         | <b>-</b> 0.9%      | ▼ -0.2%            |
|                                                                                                                                                                                           | USA                                                 | ▼ -1.6%                         | ▼ -0.8%            | ▼ -0.2%            |

## **Pedestrian Totals by Weekday**