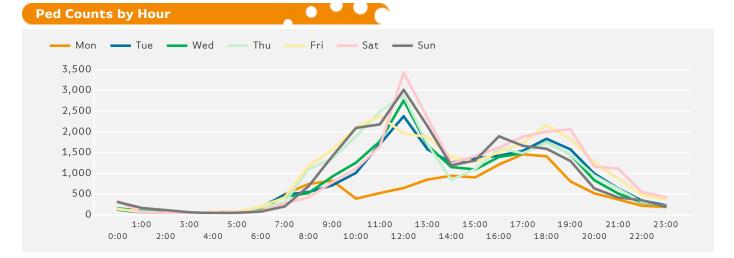

|
| New York         |                          | 0.4 %  | ▼    | -1.2 %                   | ▼    | -6.5 %  |      | 0.9 %                    |      | 3.4 %   |      | 8.5 % |
| USA              |                          | 0.8 %  | ▼    | -0.3 %                   | ▼    | -5.8 %  |      | 5.7 %                    |      | 3.0 %   |      | 8.5 % |

## **Headlines**

The total number of Pedestrians to 125th Street Bid for the last 52 weeks is 9,610,111 which is 1.5% up on the previous year.

The total number of Pedestrians for the year to date is 6,640,644 which is 1.2% down on the previous year.

The total number of Pedestrians to 125th Street Bid in week commencing 19 September 2016 was 147,875.

The busiest day in week commencing 19 September 2016 was Friday with 24,968 Pedestrians.







Report Generated at 27 Sep 2016 07:00







Year to Date % Change is the annual % change in footfall from January of this year compared to the same period last year. Year on Year % Change is the % change in footfall for this week compared to the same week in the previous year. Week on Week % Change is the % change in footfall for this week from the previous week.