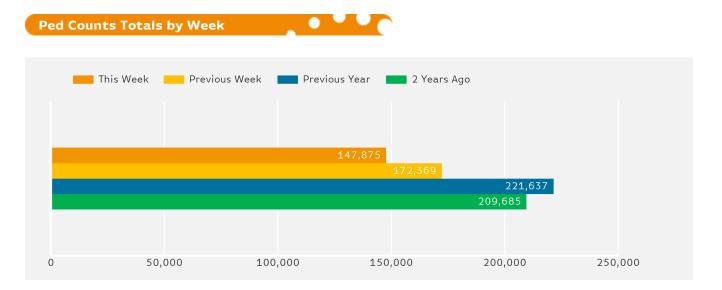

The total number of Pedestrians to 125th Street Bid in week commencing 19 September 2016 was 147,875.

The busiest day in week commencing 19 September 2016 was Friday with 24,968 Pedestrians.

Report Generated at 27 Sep 2016 07:00