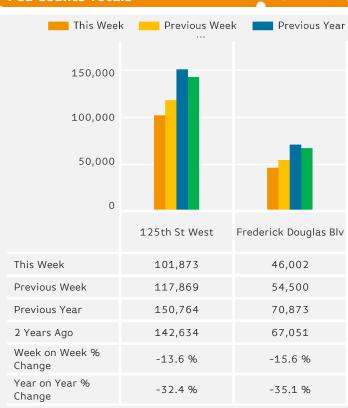

## Weekly Ped Counts

Benchmark calculations (Year on Year and Week on Week) have been calculated using like for like data sets (only those counters available in both comparison periods) to ensure statistical accuracy

The total number of Pedestrians to 125th Street Bid in week commencing 19 September 2016 was 147,875.

The busiest day in week commencing 19 September 2016 was Friday with 24,968 Pedestrians.

Report Generated at 27 Sep 2016 07:00