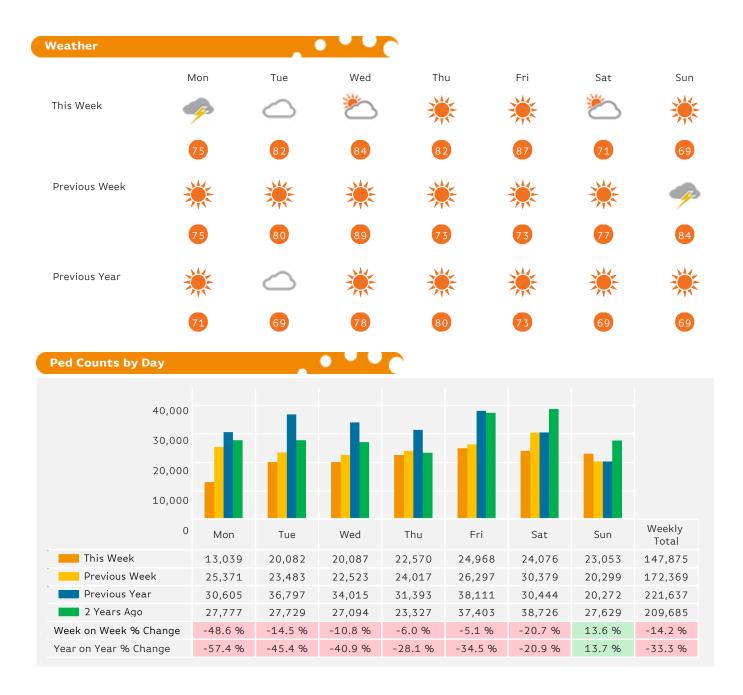

The total number of Pedestrians to 125th Street Bid in week commencing 19 September 2016 was 147,875.

The busiest day in week commencing 19 September 2016 was Friday with 24,968 Pedestrians.

Report Generated at 27 Sep 2016 07:00