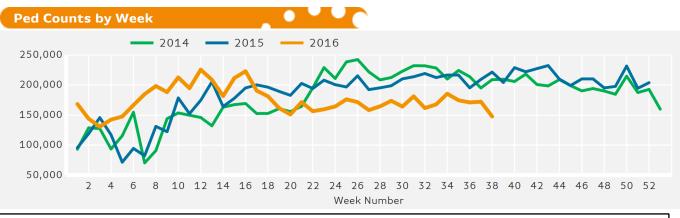

## Weekly Ped Counts

Benchmark calculations (Year on Year and Week on Week) have been calculated using like for like data sets (only those counters available in both comparison periods) to ensure statistical accuracy

## **Headlines**

The total number of Pedestrians to 125th Street Bid for the last 52 weeks is 9,610,111 which is 1.5% up on the previous year.

The total number of Pedestrians for the year to date is 6,640,644 which is 1.2% down on the previous year.