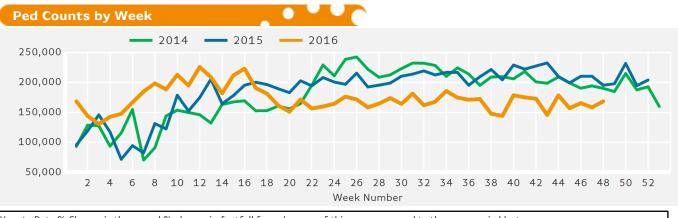

## Ped Counts Totals by Week

Report Generated at 6 Dec 2016 09:12

Year to Date % Change is the annual % change in footfall from January of this year compared to the same period last year. Year on Year % Change is the % change in footfall for this week compared to the same week in the previous year. Week on Week % Change is the % change in footfall for this week from the previous week.