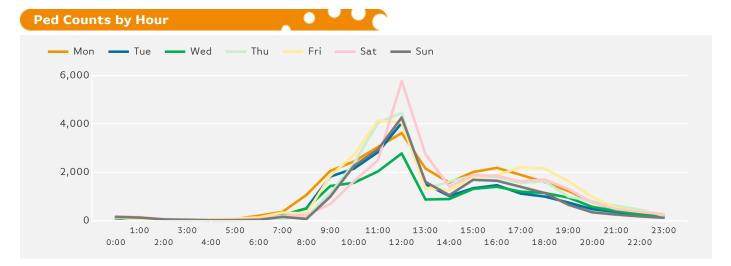

| -0.2 % |      | 0.3 %                    | ▼    | -33.0 % |      | 1.2 %                    | ▼    | -2.1 % |      | 12.6 % |
| USA              |                          | 0.1 %  |      | 1.3 %                    | ▼    | -3.4 %  |      | 0.7 %                    | ▼    | -9.9 % |      | 12.6 % |

## **Headlines**

The total number of Pedestrians to 125th Street Bid for the last 52 weeks is 9,113,597 which is 5.2% down on the previous year.

The total number of Pedestrians for the year to date is 8,285,153 which is 6.5% down on the previous year.

The total number of Pedestrians to 125th Street Bid in week commencing 28 November 2016 was 168,537.

0

The busiest day in week commencing 28 November 2016 was Friday with 28,535 Pedestrians.

## Ped Counts Totals by Week







Report Generated at 6 Dec 2016 09:12





Year to Date % Change is the annual % change in footfall from January of this year compared to the same period last year. Year on Year % Change is the % change in footfall for this week compared to the same week in the previous year. Week on Week % Change is the % change in footfall for this week from the previous week.