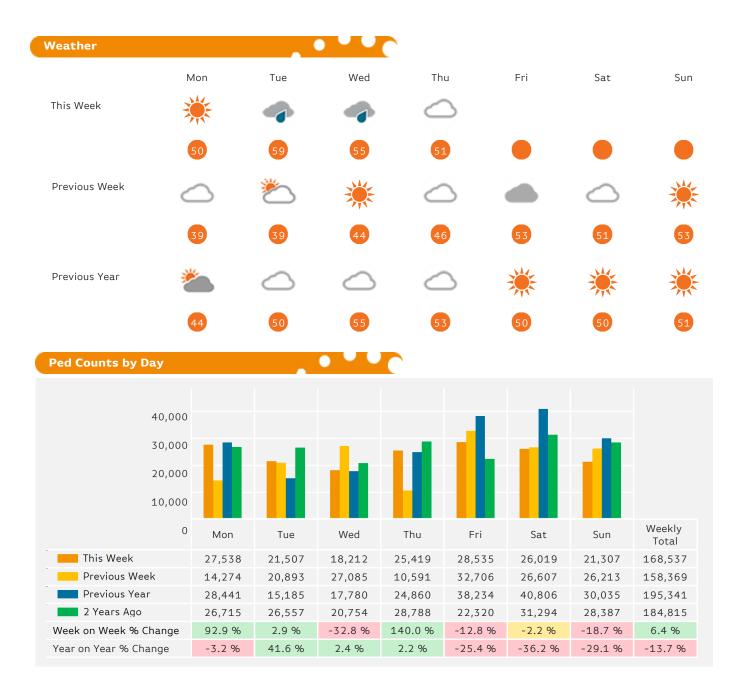

The total number of Pedestrians to 125th Street Bid in week commencing 28 November 2016 was 168,537.

0

The busiest day in week commencing 28 November 2016 was Friday with 28,535 Pedestrians.