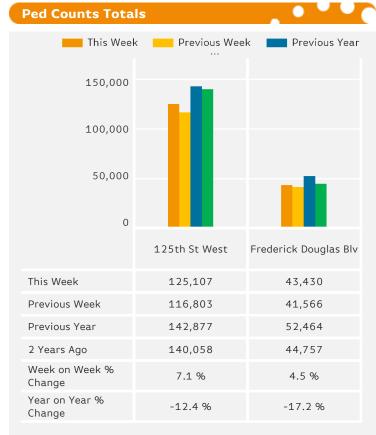

The total number of Pedestrians to 125th Street Bid in week commencing 28 November 2016 was 168,537.

0

The busiest day in week commencing 28 November 2016 was Friday with 28,535 Pedestrians.