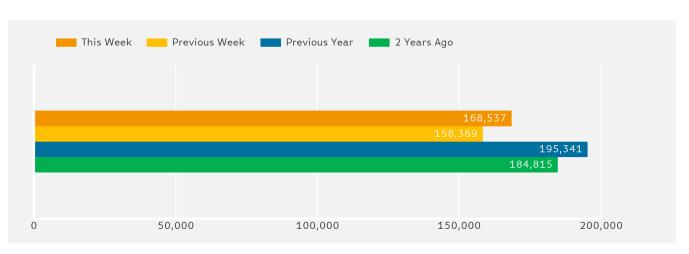

The total number of Pedestrians to 125th Street Bid in week commencing 28 November 2016 was 168,537.

0

The busiest day in week commencing 28 November 2016 was Friday with 28,535 Pedestrians.