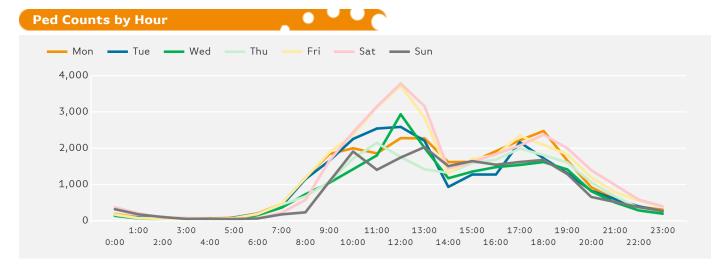

The total number of Pedestrians to 125th Street Bid in week commencing 10 October 2016 was 175,125.

The busiest day in week commencing 10 October 2016 was Saturday with 30,545 Pedestrians.