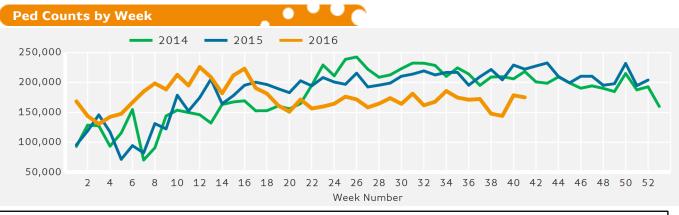

## **Weekly Ped Counts**

Benchmark calculations (Year on Year and Week on Week) have been calculated using like for like data sets (only those counters available in both comparison periods) to ensure statistical accuracy

### Headlines

The total number of Pedestrians to 125th Street Bid for the last 52 weeks is 9,452,414 which is 0.5% down on the previous year.

The total number of Pedestrians for the year to date is 7,138,597 which is 3.2% down on the previous year.

The total number of Pedestrians to 125th Street Bid in week commencing 10 October 2016 was 175,125.

The busiest day in week commencing 10 October 2016 was Saturday with 30,545 Pedestrians.