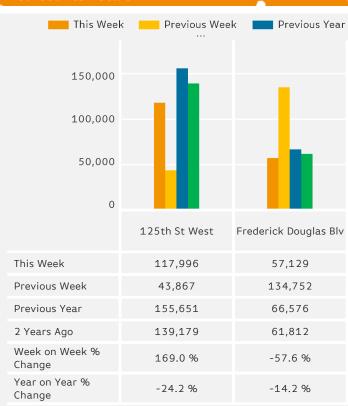

| 0.3 %  |      | 0.2 %                    | ▼    | -6.1 %  |      | 5.3 %                    | ▼    | -1.2 % |      | 2.5 %  |

### Headlines

The total number of Pedestrians to 125th Street Bid for the last 52 weeks is 9,452,414 which is 0.5% down on the previous year.

The total number of Pedestrians for the year to date is 7,138,597 which is 3.2% down on the previous year.

The total number of Pedestrians to 125th Street Bid in week commencing 10 October 2016 was 175,125.

The busiest day in week commencing 10 October 2016 was Saturday with 30,545 Pedestrians.

# **Ped Counts Totals by Week** 0 📕 This Week 🛛 🗾 Previous Week 📰 Previous Year 📰 2 Years Ago 222,227 0 50,000 100,000 150,000 200,000 250,000





Report Generated at 18 Oct 2016 12:00

Ped Counts Totals





Year to Date % Change is the annual % change in footfall from January of this year compared to the same period last year. Year on Year % Change is the % change in footfall for this week compared to the same week in the previous year. Week on Week % Change is the % change in footfall for this week from the previous week.