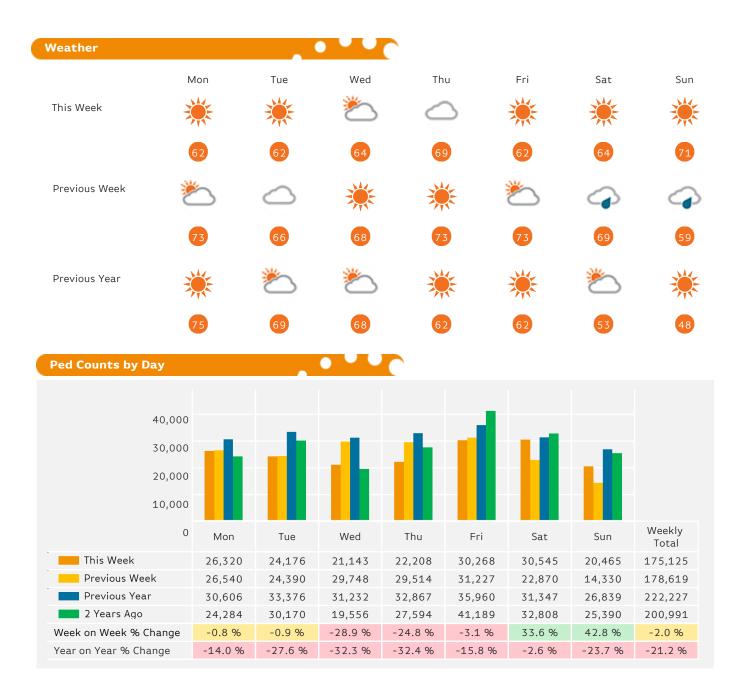

The total number of Pedestrians to 125th Street Bid in week commencing 10 October 2016 was 175,125.

The busiest day in week commencing 10 October 2016 was Saturday with 30,545 Pedestrians.

# **Ped Counts Totals by Week** 0 📕 This Week 🛛 🗾 Previous Week 📰 Previous Year 📰 2 Years Ago 222,227 0 50,000 100,000 150,000 200,000 250,000

Report Generated at 18 Oct 2016 12:00

Ped Counts Totals

Year to Date % Change is the annual % change in footfall from January of this year compared to the same period last year. Year on Year % Change is the % change in footfall for this week compared to the same week in the previous year. Week on Week % Change is the % change in footfall for this week from the previous week.