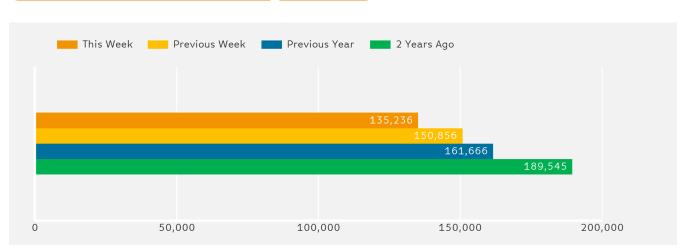

The total number of Pedestrians to 125th Street Bid in week commencing 8 May 2017 was 135,236.

The busiest day in week commencing 8 May 2017 was Friday with 23,403 Pedestrians.

### **Ped Counts Totals**

### **Ped Counts by Week**

Year to Date % Change is the annual % change in footfall from January of this year compared to the same period last year.
Year on Year % Change is the % change in footfall for this week compared to the same week in the previous year.
Week on Week % Change is the % change in footfall for this week from the previous week.