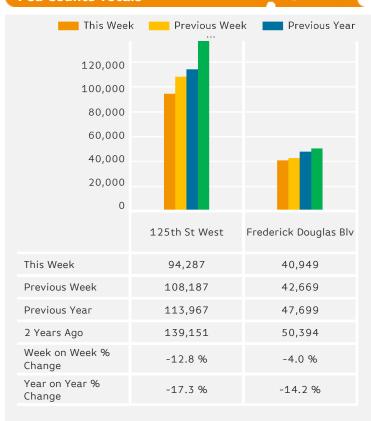

### **Ped Counts Totals**

The total number of Pedestrians to 125th Street Bid in week commencing 8 May 2017 was 135,236.

The busiest day in week commencing 8 May 2017 was Friday with 23,403 Pedestrians.