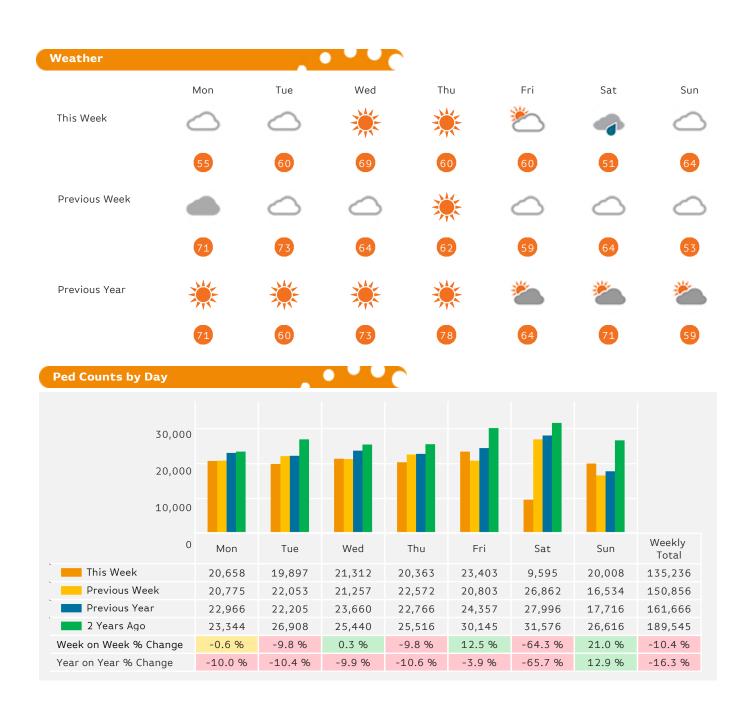

The total number of Pedestrians to 125th Street Bid in week commencing 8 May 2017 was 135,236.

The busiest day in week commencing 8 May 2017 was Friday with 23,403 Pedestrians.

### **Ped Counts Totals**

### **Ped Counts by Week**

Year to Date % Change is the annual % change in footfall from January of this year compared to the same period last year.
Year on Year % Change is the % change in footfall for this week compared to the same week in the previous year.
Week on Week % Change is the % change in footfall for this week from the previous week.