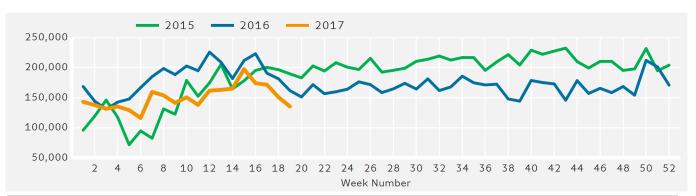

### **Ped Counts by Week**

Year to Date % Change is the annual % change in footfall from January of this year compared to the same period last year.
Year on Year % Change is the % change in footfall for this week compared to the same week in the previous year.
Week on Week % Change is the % change in footfall for this week from the previous week.