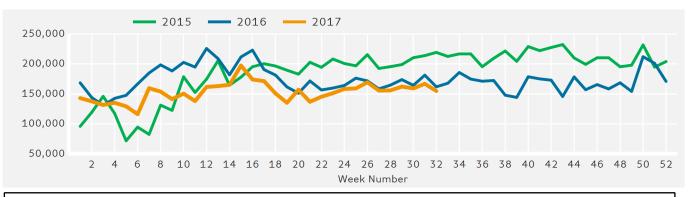

## Ped Counts by Week

Year to Date % Change is the annual % change in footfall from January of this year compared to the same period last year. Year on Year % Change is the % change in footfall for this week compared to the same week in the previous year. Week on Week % Change is the % change in footfall for this week from the previous week.