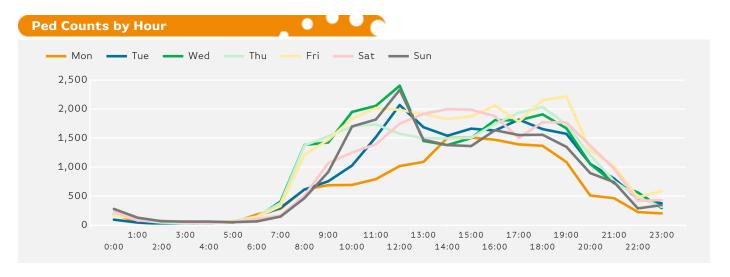

| 0.5 %                    |  | 2.3 % |                          | 3.7 %  | • | -6.3 %  |                          | 0.2 %  | • | -7.0 %  |  |
| USA              | •        | -1.3 %                   |  | 2.0 % | •                        | -1.0 % | • | -6.3 %  | •                        | -1.8 % | • | -7.0 %  |  |

#### Headlines



The total number of Pedestrians to 125th Street Bid for the last 52 weeks is 8,289,739 which is 15.9% down on the previous year.

The total number of Pedestrians for the year to date is 4,887,122 which is 12.9% down on the previous year.

The total number of Pedestrians to 125th Street Bid in week commencing 7 August 2017 was 154,844.

The busiest day in week commencing 7 August 2017 was Friday with 26,717 Pedestrians.





Powered by Springboard Page 1 of 3





Powered by Springboard Page 2 of 3

### **Ped Counts by Location**



## Ped Counts by Week



Year to Date % Change is the annual % change in footfall from January of this year compared to the same period last year. Year on Year % Change is the % change in footfall for this week compared to the same week in the previous year. Week on Week % Change is the % change in footfall for this week from the previous week.

Powered by Springboard Page 3 of 3