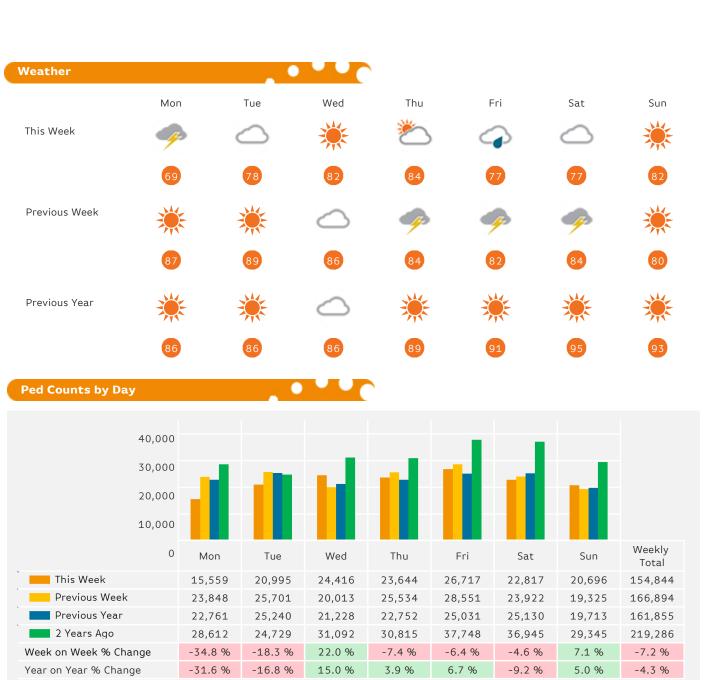

The total number of Pedestrians to 125th Street Bid in week commencing 7 August 2017 was 154,844.

The busiest day in week commencing 7 August 2017 was Friday with 26,717 Pedestrians.

Powered by Springboard Page 1 of 3

## Ped Counts by Week

Year to Date % Change is the annual % change in footfall from January of this year compared to the same period last year. Year on Year % Change is the % change in footfall for this week compared to the same week in the previous year. Week on Week % Change is the % change in footfall for this week from the previous week.