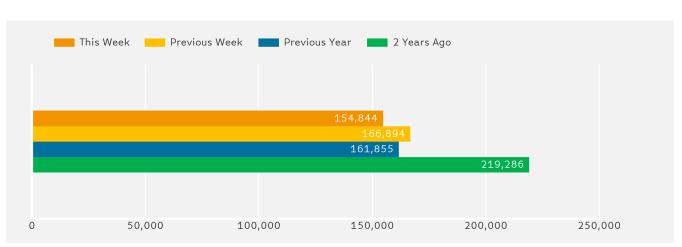

The total number of Pedestrians to 125th Street Bid in week commencing 7 August 2017 was 154,844.

The busiest day in week commencing 7 August 2017 was Friday with 26,717 Pedestrians.

Powered by Springboard Page 1 of 3

## Ped Counts by Week

Year to Date % Change is the annual % change in footfall from January of this year compared to the same period last year. Year on Year % Change is the % change in footfall for this week compared to the same week in the previous year. Week on Week % Change is the % change in footfall for this week from the previous week.