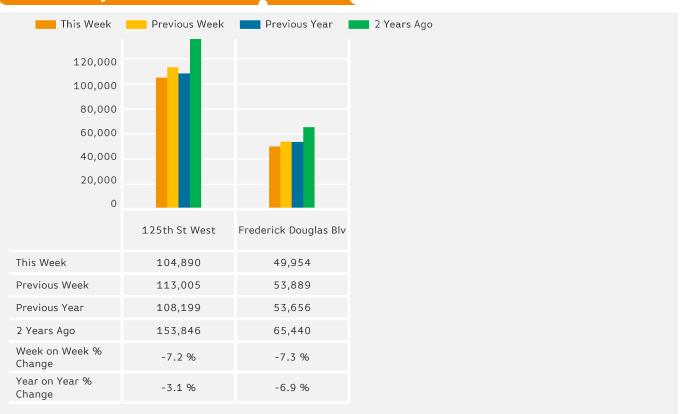

%  | • | -6.3 %  |                          | 0.2 %  | • | -7.0 %  |  |
| USA              | •        | -1.3 %                   |  | 2.0 % | •                        | -1.0 % | • | -6.3 %  | •                        | -1.8 % | • | -7.0 %  |  |

#### Headlines



The total number of Pedestrians to 125th Street Bid for the last 52 weeks is 8,289,739 which is 15.9% down on the previous year.

The total number of Pedestrians for the year to date is 4,887,122 which is 12.9% down on the previous year.

The total number of Pedestrians to 125th Street Bid in week commencing 7 August 2017 was 154,844.

The busiest day in week commencing 7 August 2017 was Friday with 26,717 Pedestrians.





Powered by Springboard Page 1 of 3





Powered by Springboard Page 2 of 3

### **Ped Counts by Location**



## Ped Counts by Week



Year to Date % Change is the annual % change in footfall from January of this year compared to the same period last year. Year on Year % Change is the % change in footfall for this week compared to the same week in the previous year. Week on Week % Change is the % change in footfall for this week from the previous week.

Powered by Springboard Page 3 of 3