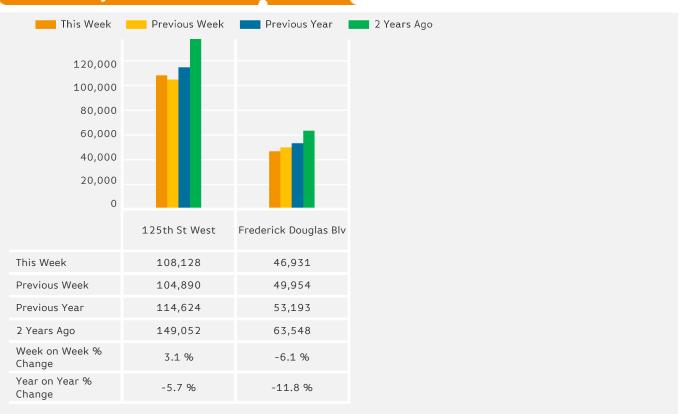

| •    | -2.9 % |      | 0.6 % |
| USA              | •                        | -1.3 %  |      | 1.8 %                    | •    | -2.1 % | •    | -5.3 %                   | •    | -2.8 % |      | 0.6 % |

### Headlines



The total number of Pedestrians for the year to date is 5,042,181 which is 12.7% down on the previous year.

The total number of Pedestrians to 125th Street Bid for the last 52 weeks is 8,276,981 which is 15.6% down on the previous year.

The total number of Pedestrians to 125th Street Bid in week commencing 14 August 2017 was 155,059.

The busiest day in week commencing 14 August 2017 was Saturday with 27,205 Pedestrians.

# Ped Counts Totals by Week



Powered by Springboard Page 1 of 3





Powered by Springboard Page 2 of 3

## Ped Counts by Location



### Ped Counts by Week



Year to Date % Change is the annual % change in footfall from January of this year compared to the same period last year. Year on Year % Change is the % change in footfall for this week compared to the same week in the previous year. Week on Week % Change is the % change in footfall for this week from the previous week.

Powered by Springboard Page 3 of 3