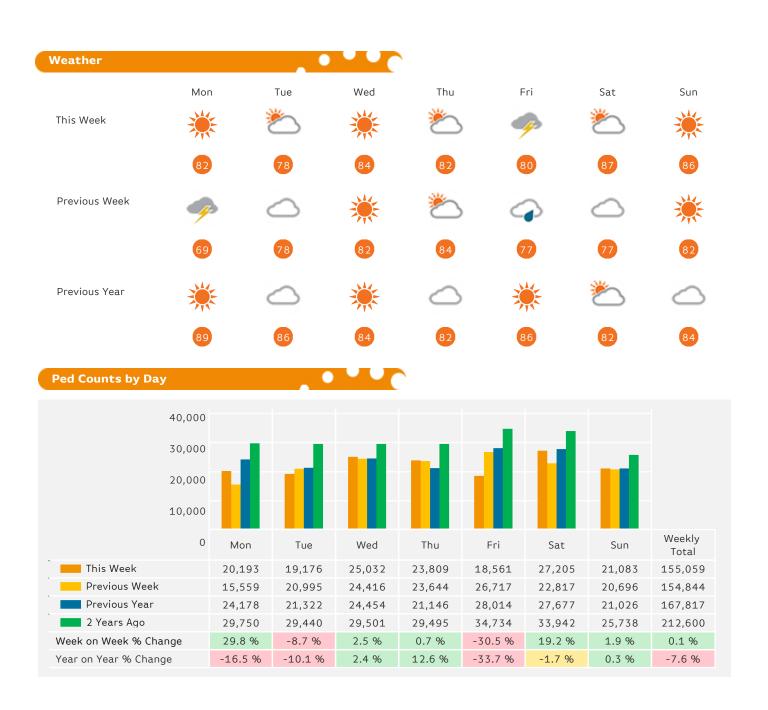

The total number of Pedestrians to 125th Street Bid in week commencing 14 August 2017 was 155,059.

The busiest day in week commencing 14 August 2017 was Saturday with 27,205 Pedestrians.

### Ped Counts by Week

Year to Date % Change is the annual % change in footfall from January of this year compared to the same period last year. Year on Year % Change is the % change in footfall for this week compared to the same week in the previous year. Week on Week % Change is the % change in footfall for this week from the previous week.