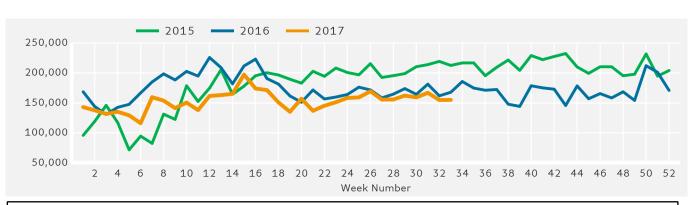

# Ped Counts Totals by Week

Powered by Springboard Page 1 of 3

Powered by Springboard Page 2 of 3

### Ped Counts by Week

Year to Date % Change is the annual % change in footfall from January of this year compared to the same period last year. Year on Year % Change is the % change in footfall for this week compared to the same week in the previous year. Week on Week % Change is the % change in footfall for this week from the previous week.