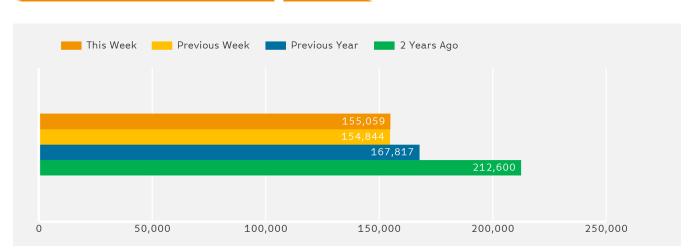

The total number of Pedestrians to 125th Street Bid in week commencing 14 August 2017 was 155,059.

The busiest day in week commencing 14 August 2017 was Saturday with 27,205 Pedestrians.

### Ped Counts by Week

Year to Date % Change is the annual % change in footfall from January of this year compared to the same period last year. Year on Year % Change is the % change in footfall for this week compared to the same week in the previous year. Week on Week % Change is the % change in footfall for this week from the previous week.