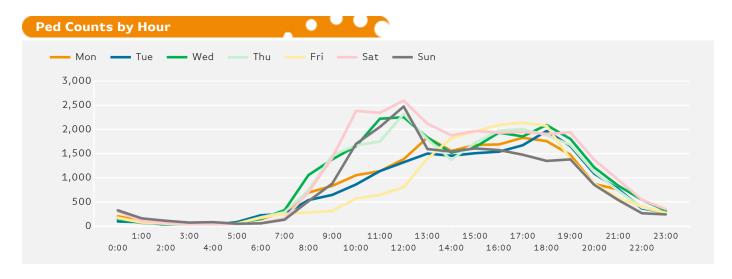

The total number of Pedestrians to 125th Street Bid in week commencing 14 August 2017 was 155,059.

The busiest day in week commencing 14 August 2017 was Saturday with 27,205 Pedestrians.