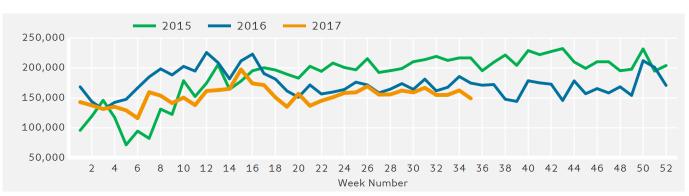

# Ped Counts Totals by Week

Powered by Springboard Page 1 of 3

Powered by Springboard Page 2 of 3

## Ped Counts by Week

Year to Date % Change is the annual % change in footfall from January of this year compared to the same period last year. Year on Year % Change is the % change in footfall for this week compared to the same week in the previous year. Week on Week % Change is the % change in footfall for this week from the previous week.