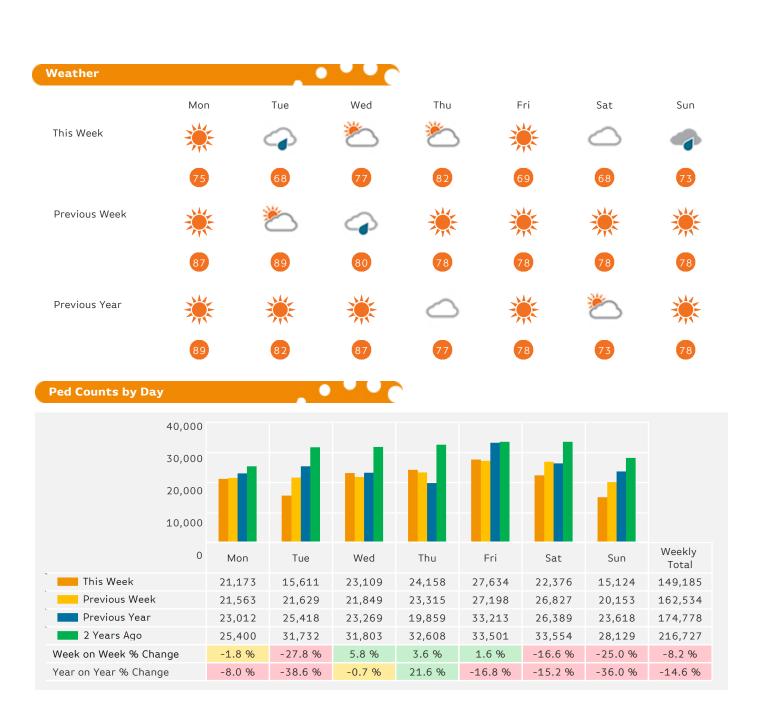

The busiest day in week commencing 28 August 2017 was Friday with 27,634 Pedestrians.

## Ped Counts by Week

Year to Date % Change is the annual % change in footfall from January of this year compared to the same period last year. Year on Year % Change is the % change in footfall for this week compared to the same week in the previous year. Week on Week % Change is the % change in footfall for this week from the previous week.