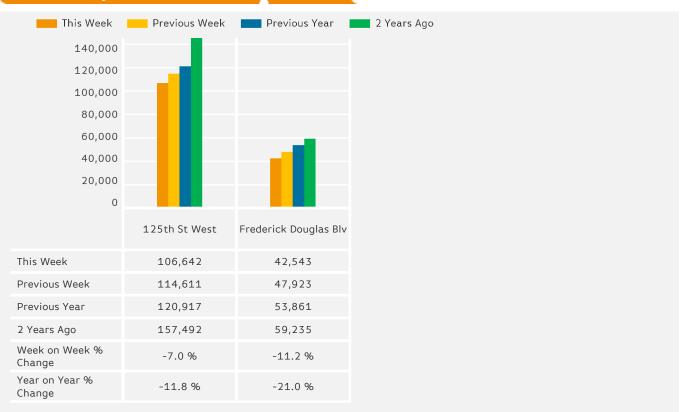

## **Ped Counts by Location**

### Headlines

The total number of Pedestrians for the year to date is 5,353,900 which is 12.8% down on the previous year.

The total number of Pedestrians to 125th Street Bid in week commencing 28 August 2017 was 149,185.

The busiest day in week commencing 28 August 2017 was Friday with 27,634 Pedestrians.