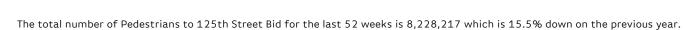

### Headlines

The total number of Pedestrians for the year to date is 5,353,900 which is 12.8% down on the previous year.

The total number of Pedestrians to 125th Street Bid in week commencing 28 August 2017 was 149,185.

The busiest day in week commencing 28 August 2017 was Friday with 27,634 Pedestrians.