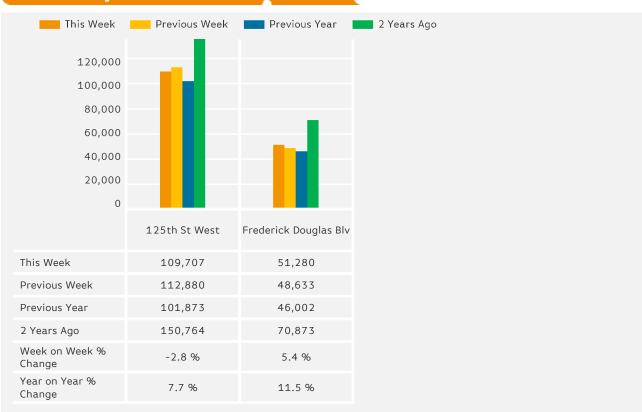

.3 % |          | 2.2 %   |
| USA              | •                        | -1.8 %  |          | 1.9 %                    | •    | -1.9 % | <b>A</b> | 5.0 %                    | •    | -0.6 % | <b>A</b> | 2.2 %   |

### Headlines



The total number of Pedestrians to 125th Street Bid for the last 52 weeks is 8,228,949 which is 14.3% down on the previous year.

The total number of Pedestrians for the year to date is 5,846,074 which is 11.8% down on the previous year.

The total number of Pedestrians to 125th Street Bid in week commencing 18 September 2017 was 160,987.

The busiest day in week commencing 18 September 2017 was Friday with 30,974 Pedestrians.

# **Ped Counts by Week**



Powered by Springboard Page 1 of 3





Powered by Springboard Page 2 of 3

## **Ped Counts by Location**



### Ped Counts by Week



Year to Date % Change is the annual % change in footfall from January of this year compared to the same period last year. Year on Year % Change is the % change in footfall for this week compared to the same week in the previous year. Week on Week % Change is the % change in footfall for this week from the previous week.

Powered by Springboard Page 3 of 3