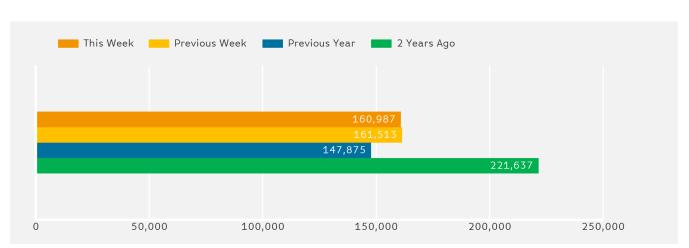

The total number of Pedestrians to 125th Street Bid in week commencing 18 September 2017 was 160,987.

The busiest day in week commencing 18 September 2017 was Friday with 30,974 Pedestrians.

### Ped Counts by Week

Year to Date % Change is the annual % change in footfall from January of this year compared to the same period last year. Year on Year % Change is the % change in footfall for this week compared to the same week in the previous year. Week on Week % Change is the % change in footfall for this week from the previous week.