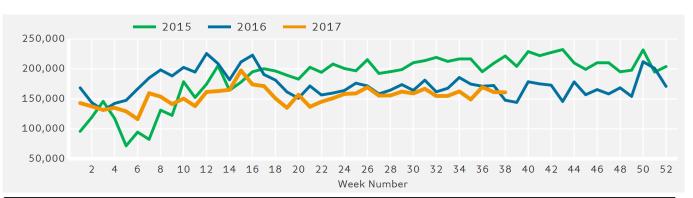

# **Ped Counts by Week**

Powered by Springboard Page 1 of 3

Powered by Springboard Page 2 of 3

### Ped Counts by Week

Year to Date % Change is the annual % change in footfall from January of this year compared to the same period last year. Year on Year % Change is the % change in footfall for this week compared to the same week in the previous year. Week on Week % Change is the % change in footfall for this week from the previous week.