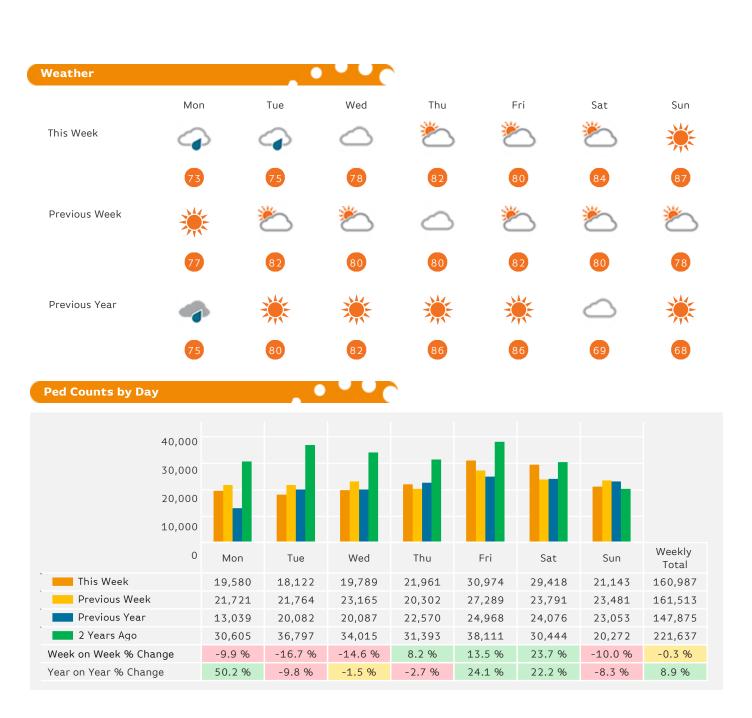

The total number of Pedestrians to 125th Street Bid in week commencing 18 September 2017 was 160,987.

The busiest day in week commencing 18 September 2017 was Friday with 30,974 Pedestrians.

### Ped Counts by Week

Year to Date % Change is the annual % change in footfall from January of this year compared to the same period last year. Year on Year % Change is the % change in footfall for this week compared to the same week in the previous year. Week on Week % Change is the % change in footfall for this week from the previous week.