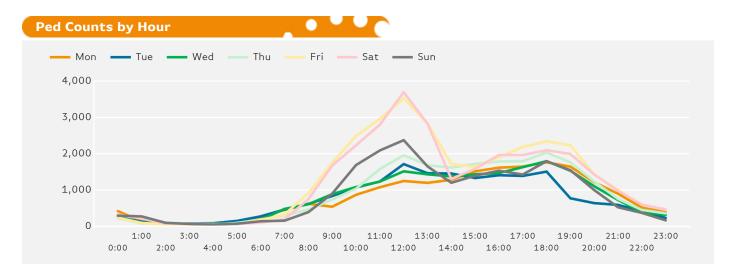

The total number of Pedestrians to 125th Street Bid in week commencing 18 September 2017 was 160,987.

The busiest day in week commencing 18 September 2017 was Friday with 30,974 Pedestrians.