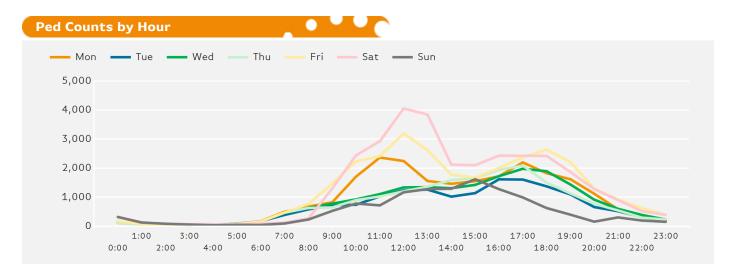

The busiest day in week commencing 23 October 2017 was Saturday with 32,252 Pedestrians.

The peak hour of the week was 12:00 on Saturday with footfall of 4,055