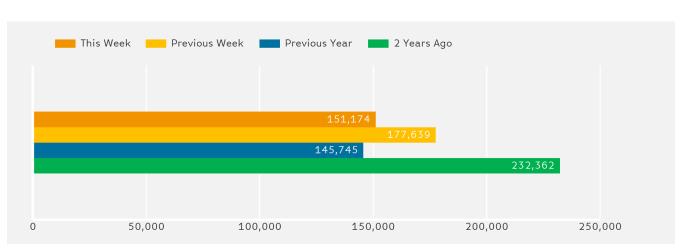

### Headlines

The change in footfall for 125th Street Bid over the last 52 weeks is 11.7% down on the previous year.

Footfall for the year to date is 10.7% down on the previous year.

The number of Pedestrians counted for week commencing 23 October 2017 was 151,174.

The busiest day in week commencing 23 October 2017 was Saturday with 32,252 Pedestrians.

The peak hour of the week was 12:00 on Saturday with footfall of 4,055