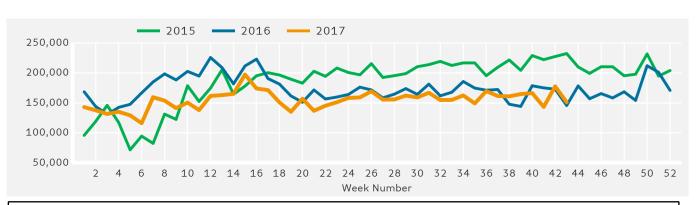

# Ped Counts by Week

Powered by Springboard Page 1 of 3

Powered by Springboard Page 2 of 3