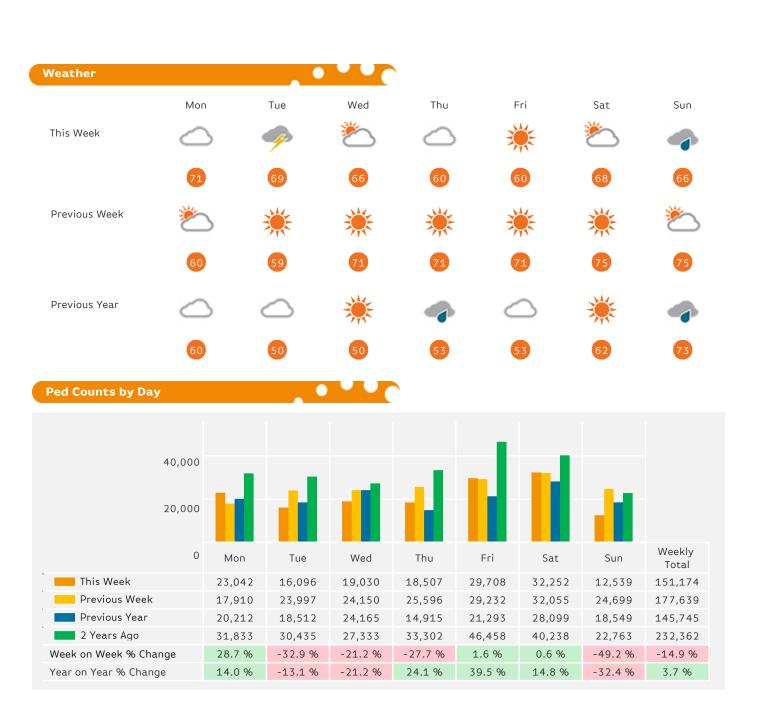

### Headlines

The change in footfall for 125th Street Bid over the last 52 weeks is 11.7% down on the previous year.

Footfall for the year to date is 10.7% down on the previous year.

The number of Pedestrians counted for week commencing 23 October 2017 was 151,174.

The busiest day in week commencing 23 October 2017 was Saturday with 32,252 Pedestrians.

The peak hour of the week was 12:00 on Saturday with footfall of 4,055