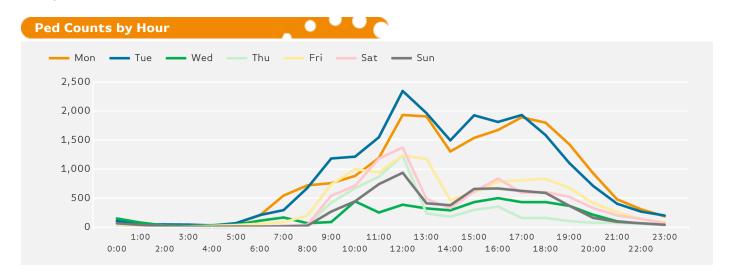

The total number of Pedestrians to 125th Street Bid in week commencing 20 November 2017 was 77,524.

The busiest day in week commencing 20 November 2017 was Tuesday with 21,243 Pedestrians.