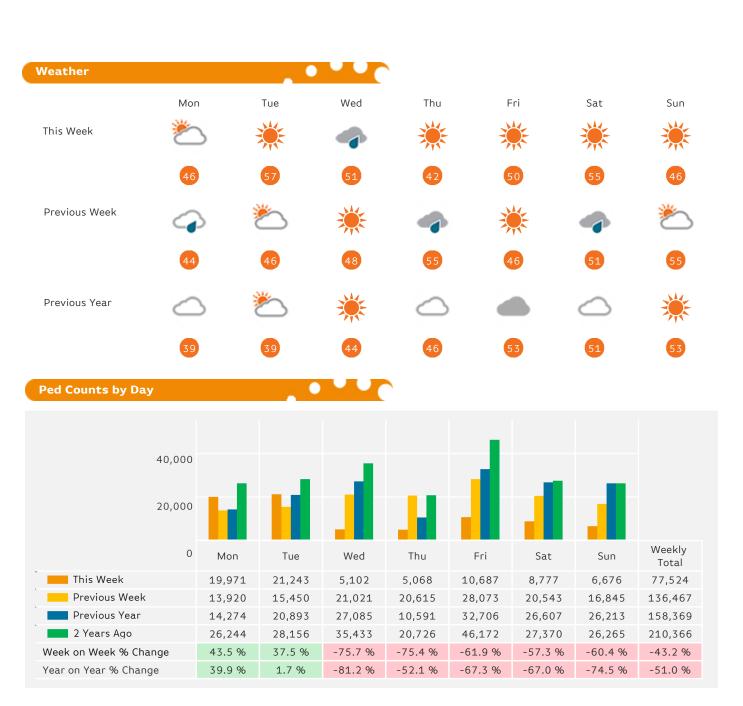

The total number of Pedestrians to 125th Street Bid in week commencing 20 November 2017 was 77,524.

The busiest day in week commencing 20 November 2017 was Tuesday with 21,243 Pedestrians.

### Ped Counts by Week

Year to Date % Change is the annual % change in footfall from January of this year compared to the same period last year. Year on Year % Change is the % change in footfall for this week compared to the same week in the previous year. Week on Week % Change is the % change in footfall for this week from the previous week.