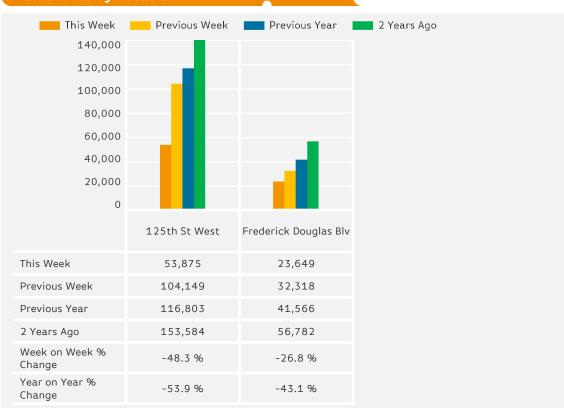

| -0.8 %  | • | -16.2 % |  |
| USA              | •        | -1.5 %                   |   | 2.0 %  |                          | 0.8 %   | ▼ | -0.3 %  |                          | 1.7 %   | • | -10.7 % |  |

### **Headlines**



The total number of Pedestrians to 125th Street Bid for the last 52 weeks is 8,074,732 which is 11.6% down on the previous year.

The total number of Pedestrians for the year to date is 7,167,829 which is 11.6% down on the previous year.

The total number of Pedestrians to 125th Street Bid in week commencing 20 November 2017 was 77,524.

The busiest day in week commencing 20 November 2017 was Tuesday with 21,243 Pedestrians.

# Ped Counts by Week



Powered by Springboard Page 1 of 3





Powered by Springboard Page 2 of 3

## Ped Counts by Location



### Ped Counts by Week



Year to Date % Change is the annual % change in footfall from January of this year compared to the same period last year. Year on Year % Change is the % change in footfall for this week compared to the same week in the previous year. Week on Week % Change is the % change in footfall for this week from the previous week.

Powered by Springboard Page 3 of 3