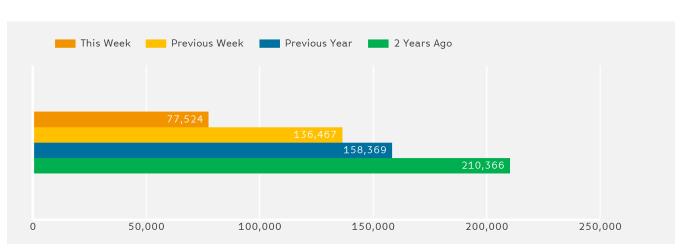

The total number of Pedestrians to 125th Street Bid in week commencing 20 November 2017 was 77,524.

The busiest day in week commencing 20 November 2017 was Tuesday with 21,243 Pedestrians.

### Ped Counts by Week

Year to Date % Change is the annual % change in footfall from January of this year compared to the same period last year. Year on Year % Change is the % change in footfall for this week compared to the same week in the previous year. Week on Week % Change is the % change in footfall for this week from the previous week.