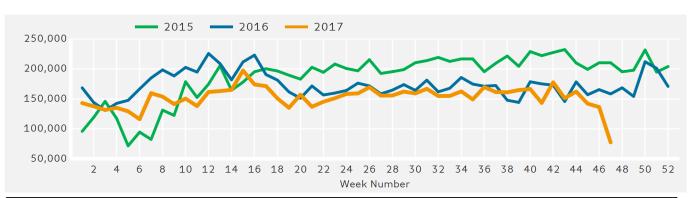

### **Headlines**

The total number of Pedestrians to 125th Street Bid for the last 52 weeks is 8,074,732 which is 11.6% down on the previous year.

The total number of Pedestrians for the year to date is 7,167,829 which is 11.6% down on the previous year.

The total number of Pedestrians to 125th Street Bid in week commencing 20 November 2017 was 77,524.

The busiest day in week commencing 20 November 2017 was Tuesday with 21,243 Pedestrians.

# Ped Counts by Week

Powered by Springboard Page 1 of 3

Powered by Springboard Page 2 of 3

### Ped Counts by Week

Year to Date % Change is the annual % change in footfall from January of this year compared to the same period last year. Year on Year % Change is the % change in footfall for this week compared to the same week in the previous year. Week on Week % Change is the % change in footfall for this week from the previous week.