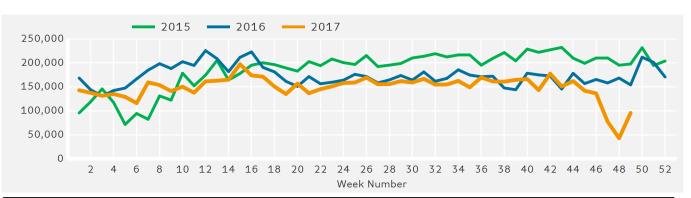

### Headlines

The total number of Pedestrians for the year to date is 7,306,775 which is 13.3% down on the previous year.

The total number of Pedestrians to 125th Street Bid in week commencing 4 December 2017 was 95,791.

The busiest day in week commencing 4 December 2017 was Thursday with 21,998 Pedestrians.

# Ped Counts by Week

Powered by Springboard Page 1 of 3

Powered by Springboard Page 2 of 3

### Ped Counts by Week

Year to Date % Change is the annual % change in footfall from January of this year compared to the same period last year. Year on Year % Change is the % change in footfall for this week compared to the same week in the previous year. Week on Week % Change is the % change in footfall for this week from the previous week.