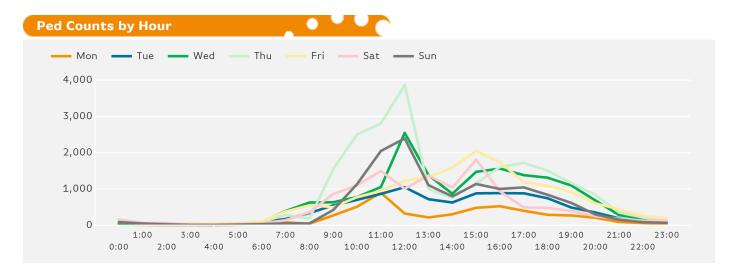

The busiest day in week commencing 4 December 2017 was Thursday with 21,998 Pedestrians.