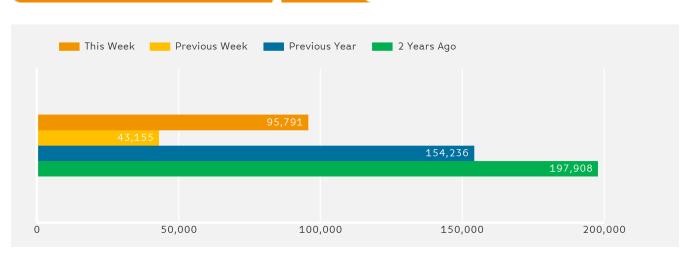

### Headlines

The total number of Pedestrians for the year to date is 7,306,775 which is 13.3% down on the previous year.

The total number of Pedestrians to 125th Street Bid in week commencing 4 December 2017 was 95,791.

The busiest day in week commencing 4 December 2017 was Thursday with 21,998 Pedestrians.

### Ped Counts by Week

Year to Date % Change is the annual % change in footfall from January of this year compared to the same period last year. Year on Year % Change is the % change in footfall for this week compared to the same week in the previous year. Week on Week % Change is the % change in footfall for this week from the previous week.