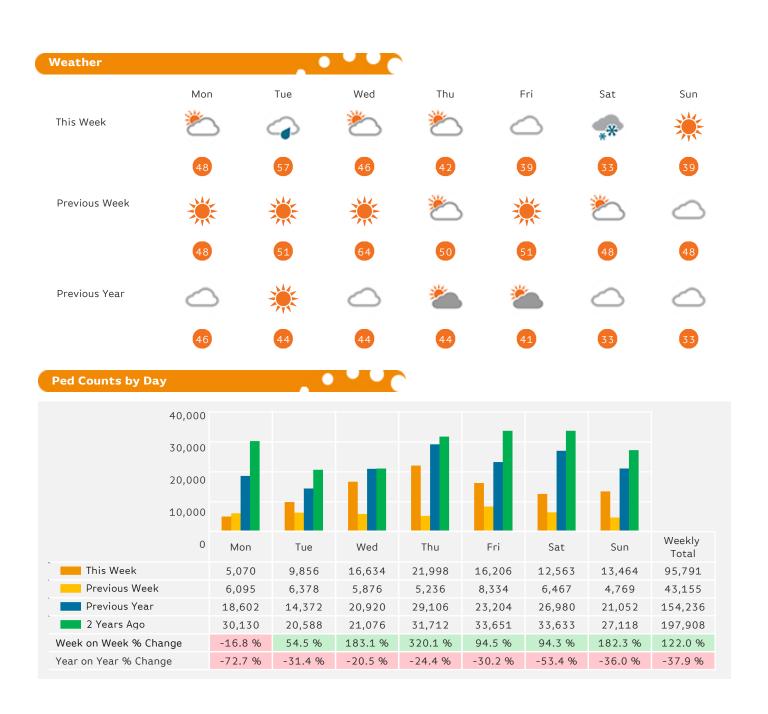

### Headlines

The total number of Pedestrians for the year to date is 7,306,775 which is 13.3% down on the previous year.

The total number of Pedestrians to 125th Street Bid in week commencing 4 December 2017 was 95,791.

The busiest day in week commencing 4 December 2017 was Thursday with 21,998 Pedestrians.

### Ped Counts by Week

Year to Date % Change is the annual % change in footfall from January of this year compared to the same period last year. Year on Year % Change is the % change in footfall for this week compared to the same week in the previous year. Week on Week % Change is the % change in footfall for this week from the previous week.