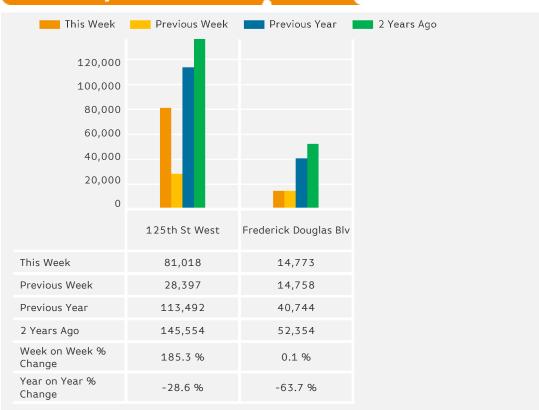

| New York         |                          | 0.7 %   |      | 2.0 %                    | •    | -0.8 %  | •    | -0.2 %                   | •    | -0.5 %  | •    | -2.8 % |
| USA              | •                        | -1.4 %  |      | 1.9 %                    |      | 1.5 %   | •    | -0.2 %                   | •    | -1.5 %  | •    | -0.5 % |

### Headlines



The total number of Pedestrians for the year to date is 7,306,775 which is 13.3% down on the previous year.

The total number of Pedestrians to 125th Street Bid in week commencing 4 December 2017 was 95,791.

The busiest day in week commencing 4 December 2017 was Thursday with 21,998 Pedestrians.

# Ped Counts by Week



Powered by Springboard Page 1 of 3





Powered by Springboard Page 2 of 3

# **Ped Counts by Location**



### Ped Counts by Week



Year to Date % Change is the annual % change in footfall from January of this year compared to the same period last year. Year on Year % Change is the % change in footfall for this week compared to the same week in the previous year. Week on Week % Change is the % change in footfall for this week from the previous week.

Powered by Springboard Page 3 of 3