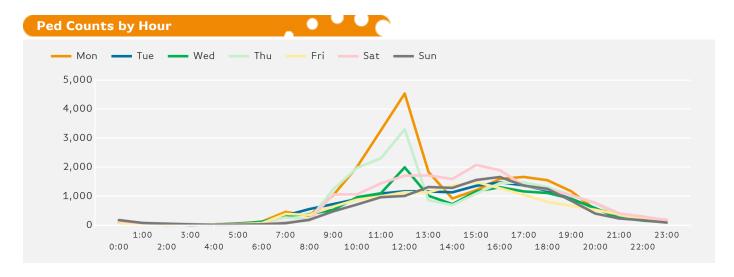

The total number of Pedestrians to 125th Street Bid in week commencing 11 December 2017 was 117,638.

The busiest day in week commencing 11 December 2017 was Monday with 23,331 Pedestrians.