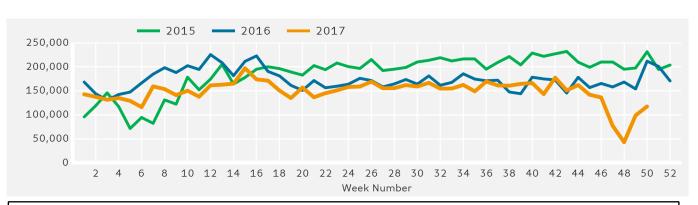

# Ped Counts by Week

Powered by Springboard Page 1 of 3

Powered by Springboard Page 2 of 3

### **Ped Counts by Week**

Year to Date % Change is the annual % change in footfall from January of this year compared to the same period last year. Year on Year % Change is the % change in footfall for this week compared to the same week in the previous year. Week on Week % Change is the % change in footfall for this week from the previous week.