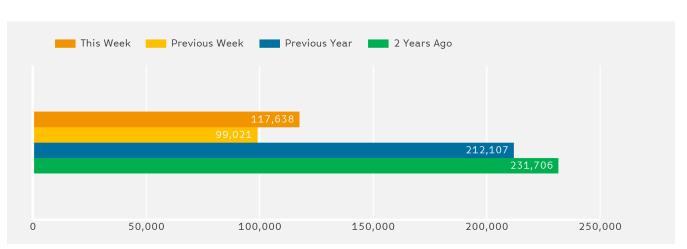

The total number of Pedestrians to 125th Street Bid in week commencing 11 December 2017 was 117,638.

The busiest day in week commencing 11 December 2017 was Monday with 23,331 Pedestrians.

### **Ped Counts by Week**

Year to Date % Change is the annual % change in footfall from January of this year compared to the same period last year. Year on Year % Change is the % change in footfall for this week compared to the same week in the previous year. Week on Week % Change is the % change in footfall for this week from the previous week.