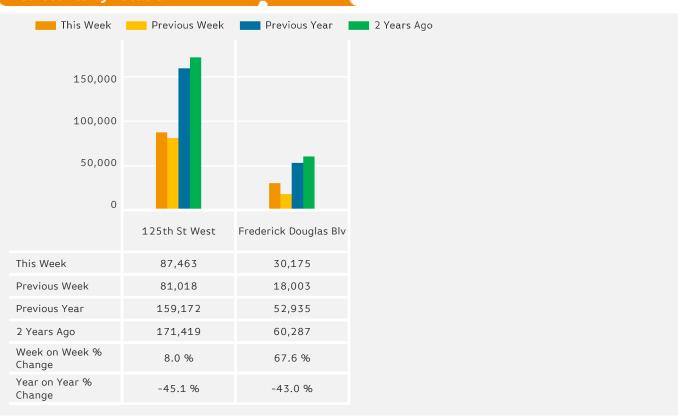

| •    | -2.4 % | •    | -1.4 % |
| USA              | •                        | -1.3 %  |      | 1.9 %                    |      | 0.8 %   | <b>A</b> | 1.9 %                    |      | 0.9 %  | •    | -6.1 % |

### Headlines



The total number of Pedestrians to 125th Street Bid for the last 52 weeks is 7,799,666 which is 13.7% down on the previous year.

The total number of Pedestrians for the year to date is 7,427,643 which is 14% down on the previous year.

The total number of Pedestrians to 125th Street Bid in week commencing 11 December 2017 was 117,638.

The busiest day in week commencing 11 December 2017 was Monday with 23,331 Pedestrians.

# Ped Counts by Week



Powered by Springboard Page 1 of 3





Powered by Springboard Page 2 of 3

### **Ped Counts by Location**



### **Ped Counts by Week**



Year to Date % Change is the annual % change in footfall from January of this year compared to the same period last year. Year on Year % Change is the % change in footfall for this week compared to the same week in the previous year. Week on Week % Change is the % change in footfall for this week from the previous week.

Powered by Springboard Page 3 of 3