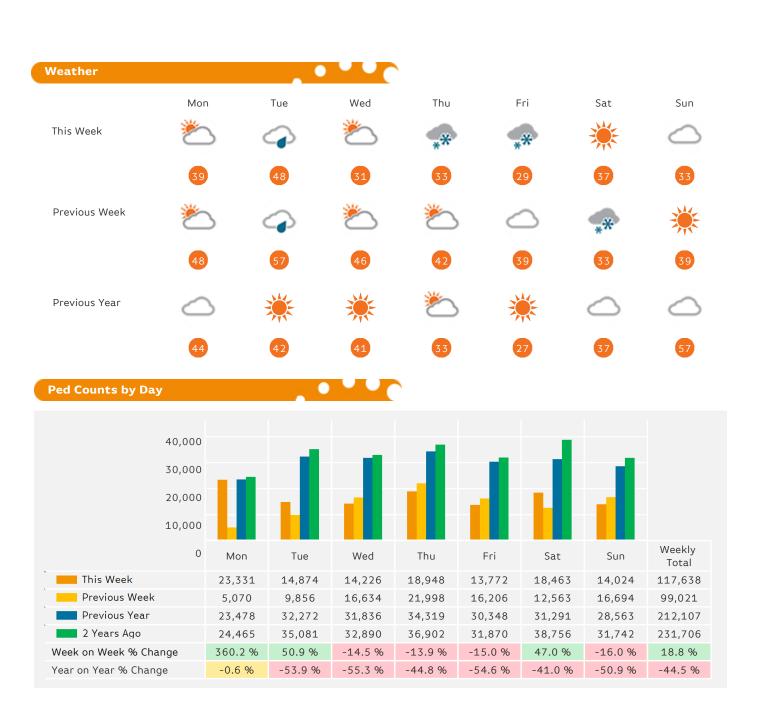

The total number of Pedestrians to 125th Street Bid in week commencing 11 December 2017 was 117,638.

The busiest day in week commencing 11 December 2017 was Monday with 23,331 Pedestrians.

### **Ped Counts by Week**

Year to Date % Change is the annual % change in footfall from January of this year compared to the same period last year. Year on Year % Change is the % change in footfall for this week compared to the same week in the previous year. Week on Week % Change is the % change in footfall for this week from the previous week.