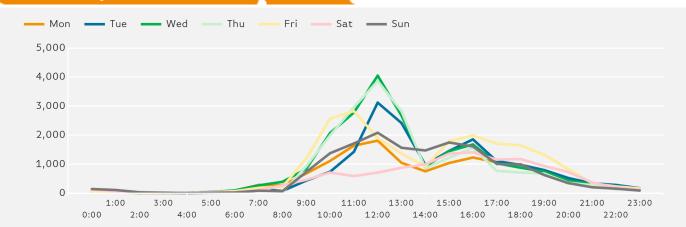

%                   | ▼    | -28.4 % | ▼    | -16.2 %                  |      | 0.2 % | ▼    | -15.0 % |
| New York         |                          | 0.7 %   |      | 2.2 %                    |      | 3.9 %   | ▼    | -4.8 %                   |      | 5.5 % | ▼    | -5.1 %  |
| USA              | ▼                        | -1.1 %  |      | 2.1 %                    |      | 4.8 %   | ▼    | -4.3 %                   |      | 5.5 % |      | 0.3 %   |

### Headlines

The total number of Pedestrians for the year to date is 7,672,268 which is 14.9% down on the previous year. The total number of Pedestrians to 125th Street Bid in week commencing 25 December 2017 was 122,421.

The busiest day in week commencing 25 December 2017 was Friday with 21,517 Pedestrians.



### **Ped Counts by Hour**





Report Generated at 2 Jan 2018 15:19



## **Ped Counts by Week**



Year to Date % Change is the annual % change in footfall from January of this year compared to the same period last year. Year on Year % Change is the % change in footfall for this week compared to the same week in the previous year. Week on Week % Change is the % change in footfall for this week from the previous week.

0