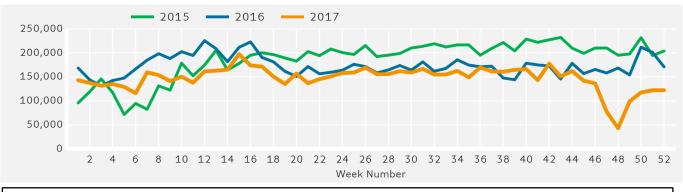

## **Ped Counts by Week**

Year to Date % Change is the annual % change in footfall from January of this year compared to the same period last year. Year on Year % Change is the % change in footfall for this week compared to the same week in the previous year. Week on Week % Change is the % change in footfall for this week from the previous week.

### Headlines

The total number of Pedestrians for the year to date is 7,672,268 which is 14.9% down on the previous year. The total number of Pedestrians to 125th Street Bid in week commencing 25 December 2017 was 122,421.