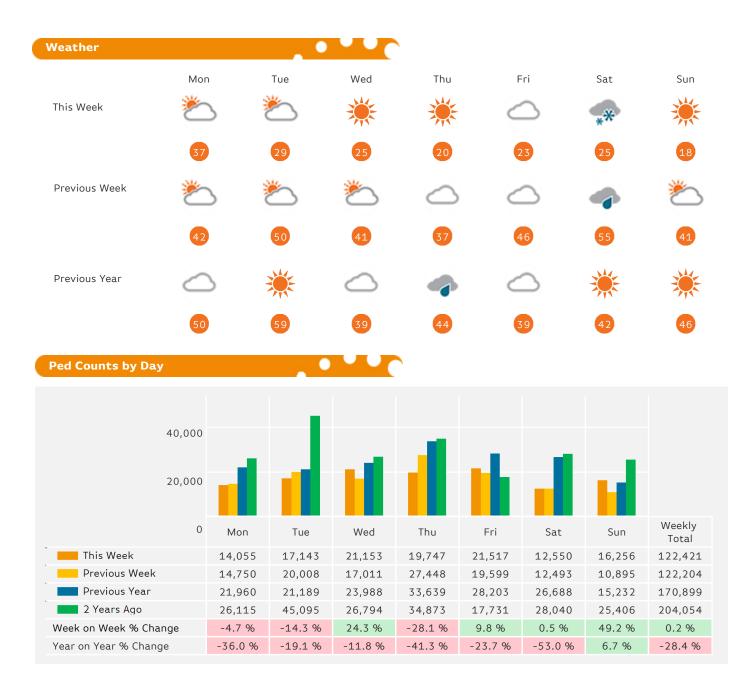

### Headlines

The total number of Pedestrians for the year to date is 7,672,268 which is 14.9% down on the previous year. The total number of Pedestrians to 125th Street Bid in week commencing 25 December 2017 was 122,421.

The busiest day in week commencing 25 December 2017 was Friday with 21,517 Pedestrians.