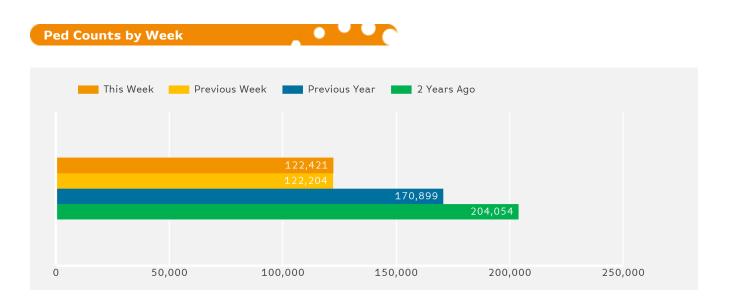

### Headlines

The total number of Pedestrians for the year to date is 7,672,268 which is 14.9% down on the previous year. The total number of Pedestrians to 125th Street Bid in week commencing 25 December 2017 was 122,421.

## **Ped Counts by Week**

Year to Date % Change is the annual % change in footfall from January of this year compared to the same period last year. Year on Year % Change is the % change in footfall for this week compared to the same week in the previous year. Week on Week % Change is the % change in footfall for this week from the previous week.