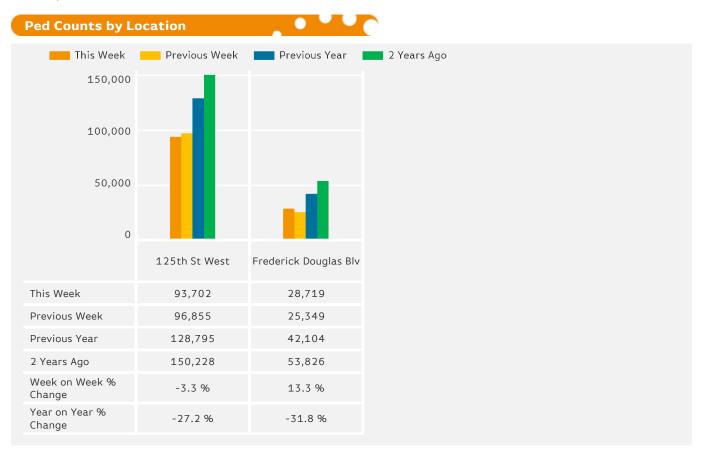

| -16.2 %                  |      | 0.2 % | ▼    | -15.0 % |
| New York         |                          | 0.7 %   |      | 2.2 %                    |      | 3.9 %   | ▼    | -4.8 %                   |      | 5.5 % | ▼    | -5.1 %  |
| USA              | ▼                        | -1.1 %  |      | 2.1 %                    |      | 4.8 %   | ▼    | -4.3 %                   |      | 5.5 % |      | 0.3 %   |

### Headlines

The total number of Pedestrians for the year to date is 7,672,268 which is 14.9% down on the previous year. The total number of Pedestrians to 125th Street Bid in week commencing 25 December 2017 was 122,421.

The busiest day in week commencing 25 December 2017 was Friday with 21,517 Pedestrians.



### **Ped Counts by Hour**





Report Generated at 2 Jan 2018 15:19



## **Ped Counts by Week**



Year to Date % Change is the annual % change in footfall from January of this year compared to the same period last year. Year on Year % Change is the % change in footfall for this week compared to the same week in the previous year. Week on Week % Change is the % change in footfall for this week from the previous week.

0