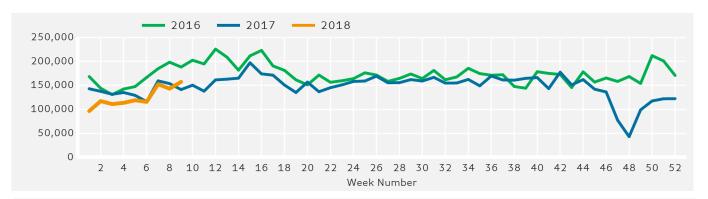

## **Ped Counts by Week**

#### Headlines

The total number of Pedestrians for the year to date is 1,126,693 which is 9.7% down on the previous year.

The total number of Pedestrians to 125th Street Bid in week commencing 26 February 2018 was 157,441.

The busiest day in week commencing 26 February 2018 was Tuesday with 26,341 Pedestrians.

Powered by Springboard Page 1 of 3

Powered by Springboard Page 2 of 3