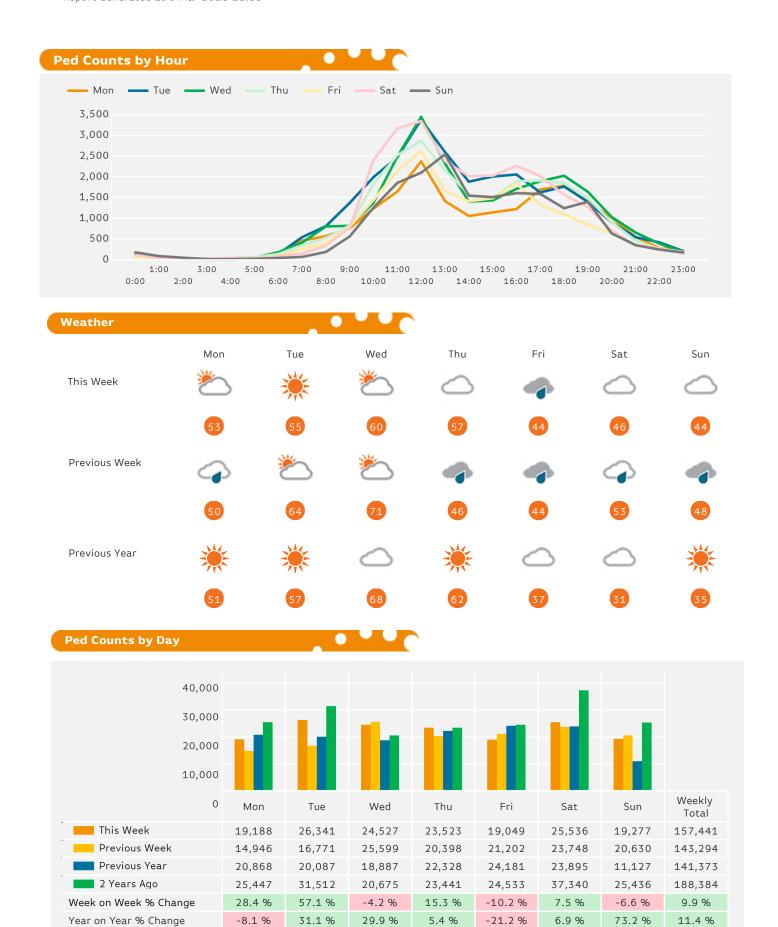

#### Headlines

The total number of Pedestrians for the year to date is 1,126,693 which is 9.7% down on the previous year.

The total number of Pedestrians to 125th Street Bid in week commencing 26 February 2018 was 157,441.

The busiest day in week commencing 26 February 2018 was Tuesday with 26,341 Pedestrians.

Powered by Springboard Page 1 of 3

Powered by Springboard Page 2 of 3