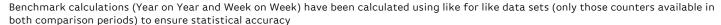

#### Headlines

The total number of Pedestrians for the year to date is 1,126,693 which is 9.7% down on the previous year.

The total number of Pedestrians to 125th Street Bid in week commencing 26 February 2018 was 157,441.

The busiest day in week commencing 26 February 2018 was Tuesday with 26,341 Pedestrians.

Powered by Springboard Page 1 of 3

Powered by Springboard Page 2 of 3