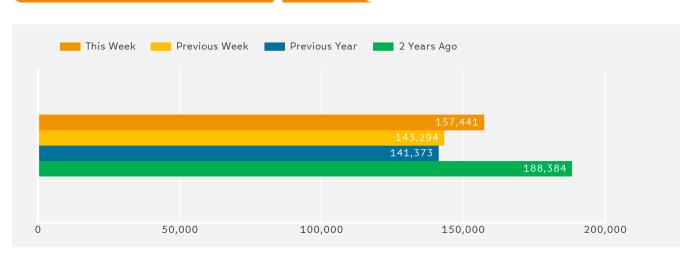

| • | -15.2 % | <b>A</b>                 | 11.4 % | •        | -25.0 % | <b>A</b>                 | 9.9 %  | • | -8.1 % |  |
| New York         | • | -3.6 %                   | • | -1.9 %  | •                        | 0.0 %  | <b>A</b> | 1.9 %   | •                        | -0.1 % | • | -3.2 % |  |
| USA              | • | -2.6 %                   | • | -3.4 %  | <b>V</b>                 | -2.9 % |          | 1.8 %   | •                        | -2.2 % | • | -2.3 % |  |

#### Headlines



The total number of Pedestrians for the year to date is 1,126,693 which is 9.7% down on the previous year.

The total number of Pedestrians to 125th Street Bid in week commencing 26 February 2018 was 157,441.

The busiest day in week commencing 26 February 2018 was Tuesday with 26,341 Pedestrians.





Powered by Springboard Page 1 of 3



Powered by Springboard Page 2 of 3

#### **Ped Counts by Location** This Week Previous Week Previous Year 2 Years Ago 120,000 100,000 80,000 60,000 40,000 20,000 0 125th St West Frederick Douglas Blv This Week 112,530 44,911 Previous Week 102,187 41,107 Previous Year 102,689 38,684 2 Years Ago 135,185 53,199 Week on Week % 10.1 % 9.3 % Change Year on Year % 9.6 % 16.1 % Change

## **Ped Counts by Week**



### Notes

Year to Date % Change is the annual % change in footfall from January of this year compared to the same period last year. Week 1, 2018 to Week 9, 2018 Vs Week 1, 2017 to Week 9, 2017

Year on Year % Change is the % change in footfall for this week compared to the same week in the previous year.Week 9, 2018 Vs Week 9, 2017

Week on Week %