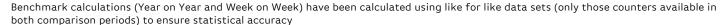

#### **Headlines**

The total number of Pedestrians for the year to date is 1,759,360 which is 5.5% down on the previous year.

The total number of Pedestrians to 125th Street Bid in week commencing 26 March 2018 was 180,182.

The busiest day in week commencing 26 March 2018 was Saturday with 40,713 Pedestrians.

Powered by Springboard Page 1 of 3

This Week 17,359 23,744 21,966 21,935 29,622 40,713 24,843 180,182 Previous Week 18,389 22,931 15,712 19,992 24,322 28,422 20,225 149,993 Previous Year 20,072 17,312 29,966 31,956 23,546 21,536 18,687 163,075 2 Years Ago 31,636 29,468 32,546 32,001 30,484 29,667 23,090 208,892 Week on Week % Change -5.6 % 3.5 % 39.8 % 9.7 % 21.8 % 43.2 % 22.8 % 20.1 % Year on Year % Change -13.5 % 37.2 % -26.7 % 25.8 % 89.0 % 32.9 % 10.5 % -31.4 %