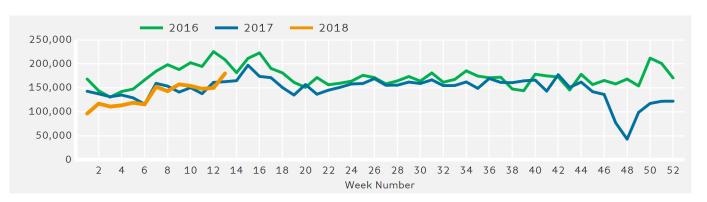

,843 180,182 Previous Week 18,389 22,931 15,712 19,992 24,322 28,422 20,225 149,993 Previous Year 20,072 17,312 29,966 31,956 23,546 21,536 18,687 163,075 2 Years Ago 31,636 29,468 32,546 32,001 30,484 29,667 23,090 208,892 Week on Week % Change -5.6 % 3.5 % 39.8 % 9.7 % 21.8 % 43.2 % 22.8 % 20.1 % Year on Year % Change -13.5 % 37.2 % -26.7 % 25.8 % 89.0 % 32.9 % 10.5 % -31.4 %

Powered by Springboard Page 2 of 3

#### **Ped Counts by Location** This Week Previous Week Previous Year 2 Years Ago 140,000 120,000 100,000 80,000 60,000 40,000 20,000 0 125th St West Frederick Douglas Blv This Week 56,866 123,316 Previous Week 104,807 45,186 Previous Year 117,290 45,785 2 Years Ago 151,627 57,265 Week on Week % 17.7 % 25.8 % Change Year on Year % 5.1 % 24.2 %

## **Ped Counts by Week**

Change



## Notes

Year to Date % Change is the annual % change in footfall from January of this year compared to the same period last year. Week 1, 2018 to Week 13, 2018 Vs Week 1, 2017 to Week 13, 2017

Year on Year % Change is the % change in footfall for this week compared to the same week in the previous year. Week 13, 2018 Vs Week 13, 2017

Week on Week % Change is the % change in footfall for this week from the previous week. Week 13 2018 Vs Week 12 2018

Powered by Springboard Page 3 of 3