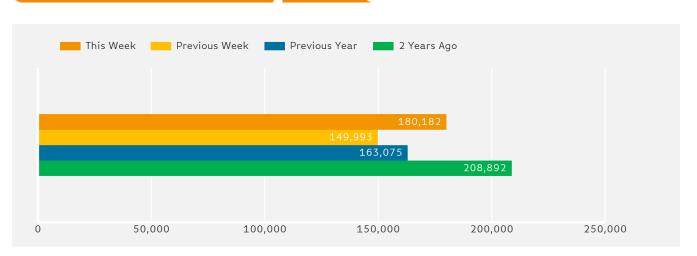

The busiest day in week commencing 26 March 2018 was Saturday with 40,713 Pedestrians.

Powered by Springboard Page 1 of 3

This Week 17,359 23,744 21,966 21,935 29,622 40,713 24,843 180,182 Previous Week 18,389 22,931 15,712 19,992 24,322 28,422 20,225 149,993 Previous Year 20,072 17,312 29,966 31,956 23,546 21,536 18,687 163,075 2 Years Ago 31,636 29,468 32,546 32,001 30,484 29,667 23,090 208,892 Week on Week % Change -5.6 % 3.5 % 39.8 % 9.7 % 21.8 % 43.2 % 22.8 % 20.1 % Year on Year % Change -13.5 % 37.2 % -26.7 % 25.8 % 89.0 % 32.9 % 10.5 % -31.4 %