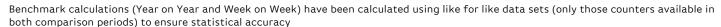

### **Headlines**

The total number of Pedestrians for the year to date is 2,457,647 which is 4.3% down on the previous year.

The total number of Pedestrians to 125th Street Bid in week commencing 23 April 2018 was 186,931.

## **Ped Counts by Week**

-0.6 %

Year on Year %

Change

33.8 %