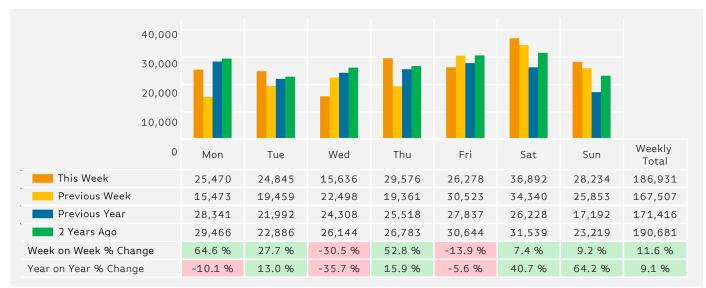

### **Headlines**

The total number of Pedestrians for the year to date is 2,457,647 which is 4.3% down on the previous year.

The total number of Pedestrians to 125th Street Bid in week commencing 23 April 2018 was 186,931.

The busiest day in week commencing 23 April 2018 was Saturday with 36,892 Pedestrians.

Powered by Springboard Page 1 of 3

# Ped Counts by Day

Powered by Springboard Page 2 of 3