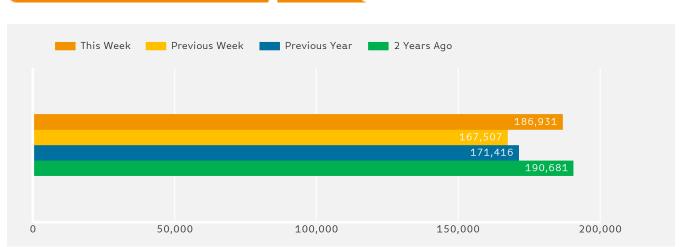

The busiest day in week commencing 23 April 2018 was Saturday with 36,892 Pedestrians.

Powered by Springboard Page 1 of 3

# Ped Counts by Day

Powered by Springboard Page 2 of 3