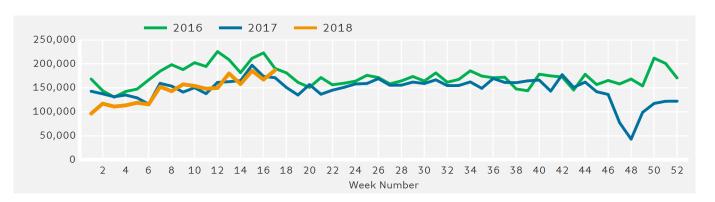

|

### **Headlines**



The total number of Pedestrians for the year to date is 2,457,647 which is 4.3% down on the previous year.

The total number of Pedestrians to 125th Street Bid in week commencing 23 April 2018 was 186,931.

The busiest day in week commencing 23 April 2018 was Saturday with 36,892 Pedestrians.





Powered by Springboard Page 1 of 3





# Ped Counts by Day



Powered by Springboard Page 2 of 3

### **Ped Counts by Location** This Week Previous Week Previous Year 2 Years Ago 140,000 120,000 100,000 80,000 60,000 40,000 20,000 0 125th St West Frederick Douglas Blv This Week 64,493 122,438 Previous Week 111,176 56,331 Previous Year 123,203 48,213 2 Years Ago 134,786 55,895 Week on Week % 14.5 % 10.1 % Change

## **Ped Counts by Week**

-0.6 %

Year on Year %

Change



33.8 %

### Notes

Year to Date % Change is the annual % change in footfall from January of this year compared to the same period last year. Week 1, 2018 to Week 17, 2018 Vs Week 1, 2017 to Week 17, 2017

Year on Year % Change is the % change in footfall for this week compared to the same week in the previous year. Week 17, 2018 Vs Week 17, 2017

Week on Week % Change is the % change in footfall for this week from the previous week. Week 17 2018 Vs Week 16 2018

Powered by Springboard Page 3 of 3