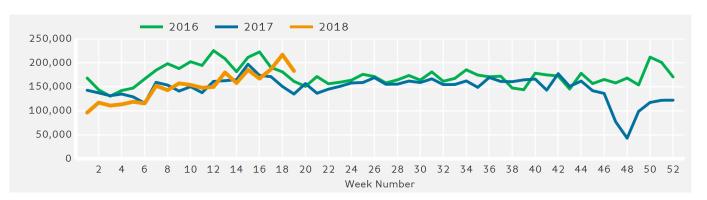

# Ped Counts by Week

Powered by Springboard Page 1 of 3

Powered by Springboard Page 2 of 3

### **Ped Counts by Week**

29.6 %

Year on Year %

Change

49.4 %