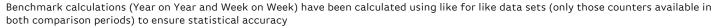

### **Headlines**

The total number of Pedestrians for the year to date is 2,858,241 which is 0.1% up on the previous year.

The total number of Pedestrians to 125th Street Bid in week commencing 7 May 2018 was 183,362.

The busiest day in week commencing 7 May 2018 was Friday with 32,421 Pedestrians.