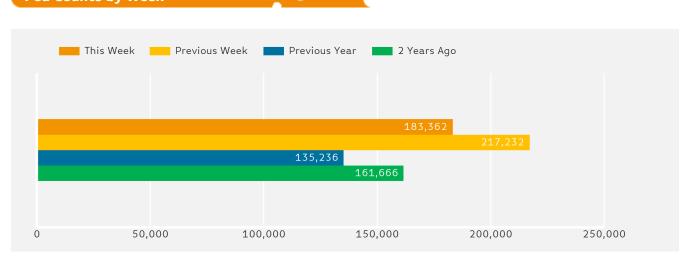

### **Headlines**

The total number of Pedestrians for the year to date is 2,858,241 which is 0.1% up on the previous year.

The total number of Pedestrians to 125th Street Bid in week commencing 7 May 2018 was 183,362.

The busiest day in week commencing 7 May 2018 was Friday with 32,421 Pedestrians.

### **Ped Counts by Location** This Week Previous Week Previous Year 2 Years Ago 150,000 100,000 50,000 0 125th St West Frederick Douglas Blv This Week 61,176 122,186 Previous Week 145,873 71,359 Previous Year 94,287 40,949 2 Years Ago 113,967 47,699 Week on Week % -14.3 % -16.2 % Change

### **Ped Counts by Week**

29.6 %

Year on Year %

Change

49.4 %