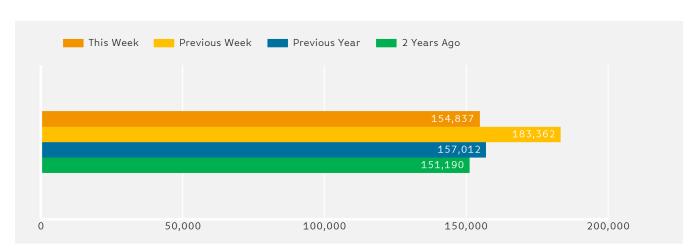

The busiest day in week commencing 14 May 2018 was Friday with 29,059 Pedestrians.

## Ped Counts by Day

Powered by Springboard Page 2 of 3