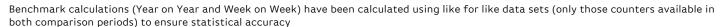

## **Headlines**

The total number of Pedestrians for the year to date is 3,013,078 which is 0% up on the previous year.

The total number of Pedestrians to 125th Street Bid in week commencing 14 May 2018 was 154,837.

The busiest day in week commencing 14 May 2018 was Friday with 29,059 Pedestrians.

## **Ped Counts by Week**

Change

-4.5 %

5.8 %