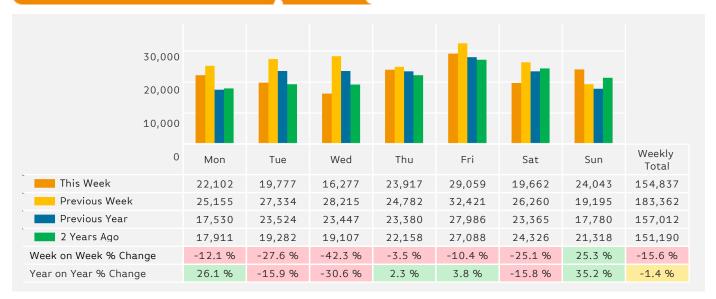

## **Headlines**

The total number of Pedestrians for the year to date is 3,013,078 which is 0% up on the previous year.

The total number of Pedestrians to 125th Street Bid in week commencing 14 May 2018 was 154,837.

The busiest day in week commencing 14 May 2018 was Friday with 29,059 Pedestrians.

## **Ped Counts by Week**

Change

-4.5 %

5.8 %