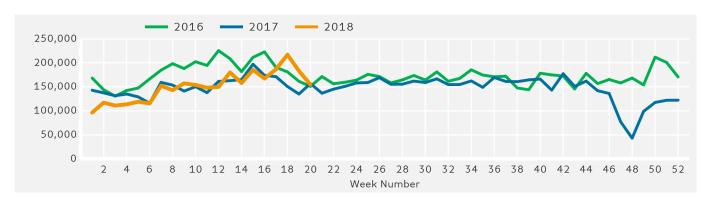

# Ped Counts by Week

Powered by Springboard Page 1 of 3

## **Ped Counts by Week**

Change

-4.5 %

5.8 %