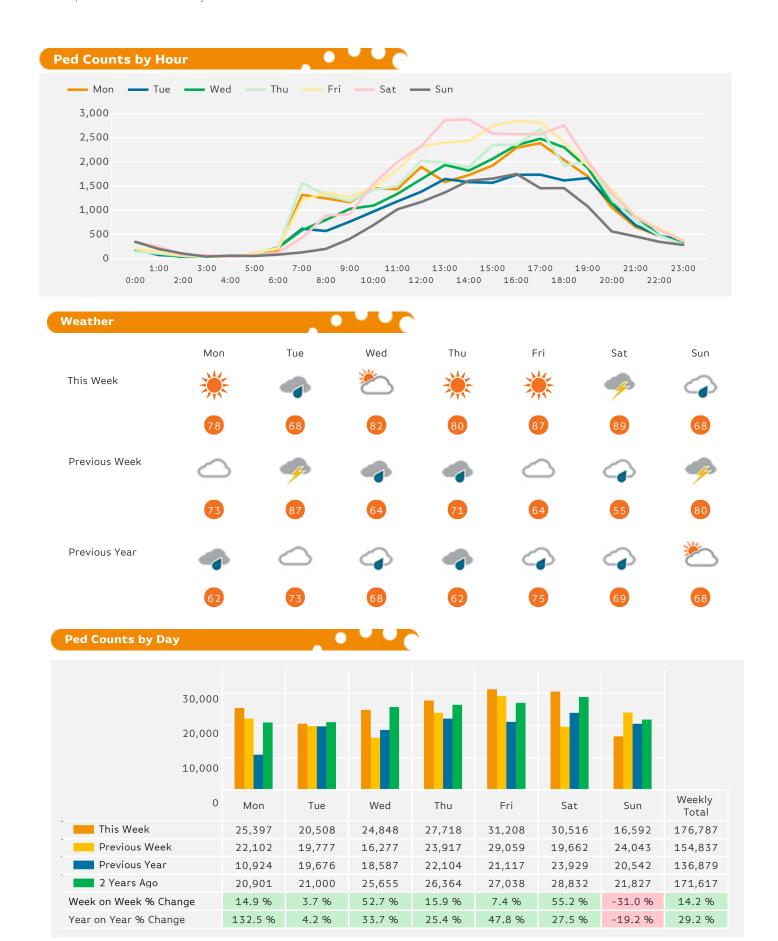

### Headlines

The total number of Pedestrians for the year to date is 3,189,865 which is 1.3% up on the previous year.

The total number of Pedestrians to 125th Street Bid in week commencing 21 May 2018 was 176,787.

The busiest day in week commencing 21 May 2018 was Friday with 31,208 Pedestrians.

Powered by Springboard Page 1 of 3

Powered by Springboard Page 2 of 3

95,863

121,433

15.2 %

25.7 %