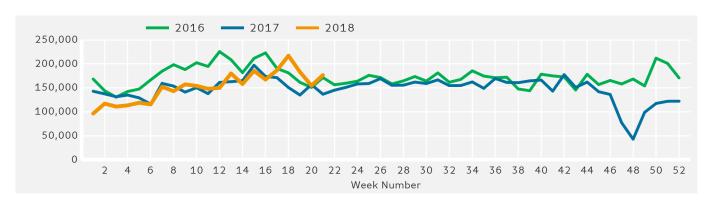

## **Ped Counts by Week**

Previous Year

Week on Week %

Year on Year %

2 Years Ago

Change

Change