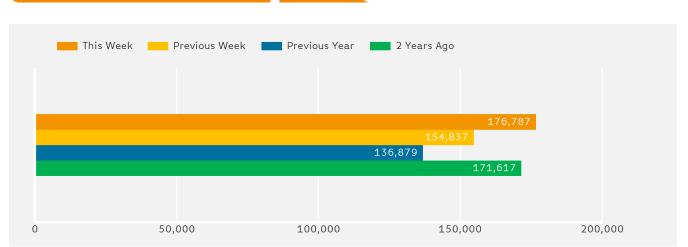

### Headlines

The total number of Pedestrians for the year to date is 3,189,865 which is 1.3% up on the previous year.

The total number of Pedestrians to 125th Street Bid in week commencing 21 May 2018 was 176,787.

The busiest day in week commencing 21 May 2018 was Friday with 31,208 Pedestrians.

Powered by Springboard Page 1 of 3

Powered by Springboard Page 2 of 3

95,863

121,433

15.2 %

25.7 %