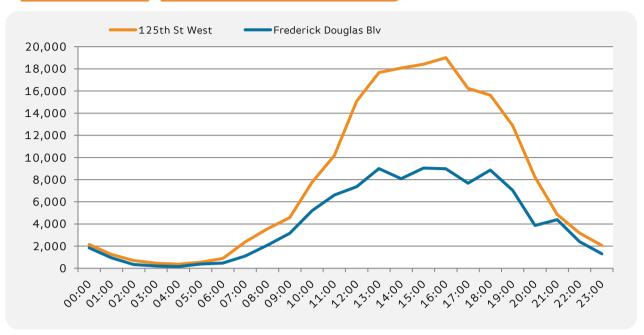

## Pedestrian Counts by Hour - Weekends

Pedestrian counts for Saturday & Sunday combined

|       | 125th St<br>West | Frederick<br>Douglas<br>Blv |
|-------|------------------|-----------------------------|
| 00:00 | 2,143            | 1,837                       |
| 01:00 | 1,253            | 948                         |
| 02:00 | 696              | 342                         |
| 03:00 | 453              | 202                         |
| 04:00 | 368              | 148                         |
| 05:00 | 543              | 388                         |
| 06:00 | 885              | 471                         |
| 07:00 | 2,374            | 1,101                       |
| 08:00 | 3,556            | 2,094                       |
| 09:00 | 4,578            | 3,157                       |
| 10:00 | 7,759            | 5,188                       |
| 11:00 | 10,187           | 6,609                       |
| 12:00 | 15,078           | 7,358                       |
| 13:00 | 17,667           | 8,993                       |
| 14:00 | 18,066           | 8,089                       |
| 15:00 | 18,425           | 9,046                       |
| 16:00 | 19,010           | 8,981                       |
| 17:00 | 16,239           | 7,678                       |
| 18:00 | 15,630           | 8,863                       |
| 19:00 | 12,865           | 7,033                       |
| 20:00 | 8,230            | 3,865                       |
| 21:00 | 4,848            | 4,391                       |
| 22:00 | 3,181            | 2,406                       |
| 23:00 | 2,057            | 1,307                       |