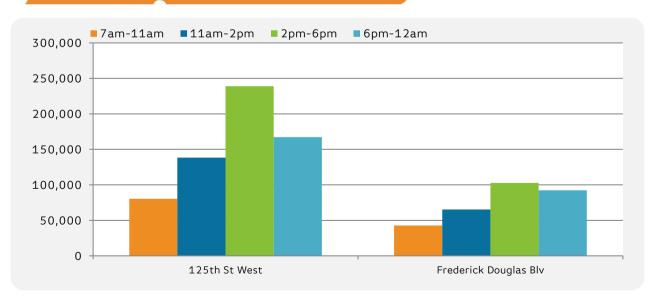

125th St West

| Monday to Sunday      | 7am-11am | <b>11</b> am-2pm | 2pm-6pm | 6pm-12am |
|-----------------------|----------|------------------|---------|----------|
| 125th St West         | 80,277   | 138,402          | 238,983 | 167,223  |
| Frederick Douglas Blv | 42,645   | 65,295           | 102,618 | 92,358   |