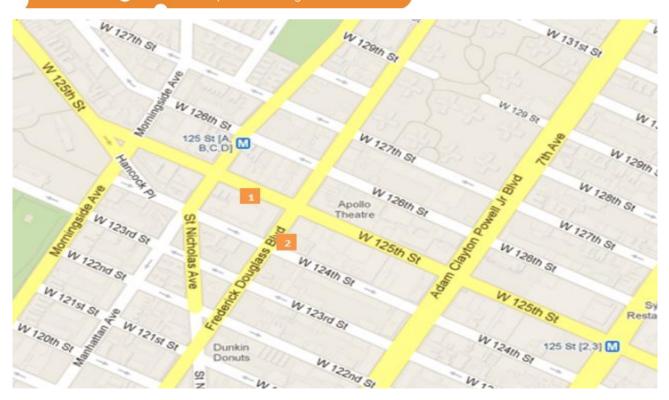

#### Map of Counting Locations

(1) 125th St West (2) Frederick Blv

<sup>\*</sup>All values shown in this report are the total pedestrian counts for the month.

Customer counting and performance measurement Powered by **Springboard**