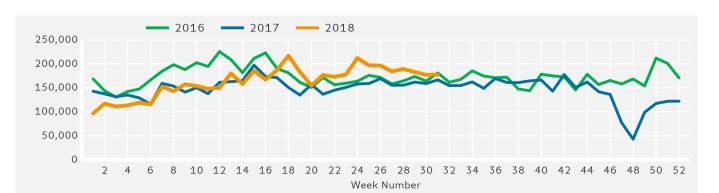

| -0.3 % | •        | -1.9 % |  |
| USA              | ▲ 0.2                    | 2 %          | -2.5 %  | •                        | -0.9 % | • | -3.1 % |                          | 0.9 %  | •        | -0.3 % |  |

### Headlines

The total number of Pedestrians to 125th Street Bid for the last 52 weeks is 7,999,180 which is 3.6% down on the previous year.

The total number of Pedestrians for the year to date is 5,059,190 which is 6.9% up on the previous year.

The total number of Pedestrians to 125th Street Bid in week commencing 30 July 2018 was 177,769.

The busiest day in week commencing 30 July 2018 was Tuesday with 28,234 Pedestrians.





Powered by Springboard Page 1 of 3



Powered by Springboard Page 2 of 3

# **Ped Counts by Location**





## **Ped Counts by Week**



### Notes

Year to Date % Change is the annual % change in footfall from January of this year compared to the same period last year. Week 1, 2018 to Week 31, 2018 Vs Week 1, 2017 to Week 31, 2017

Year on Year % Change is the % change in footfall for this week compared to the same week in the previous year. Week 31, 2018 Vs Week 31, 2017

Week on Week % Change is the % change in footfall for this week from the previous week. Week 31 2018 Vs Week 30 2018

Powered by Springboard Page 3 of 3