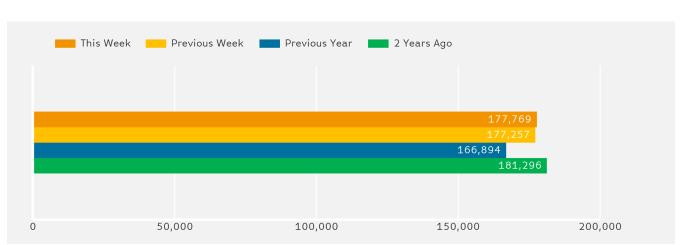

The total number of Pedestrians to 125th Street Bid in week commencing 30 July 2018 was 177,769.

The busiest day in week commencing 30 July 2018 was Tuesday with 28,234 Pedestrians.

Powered by Springboard Page 1 of 3