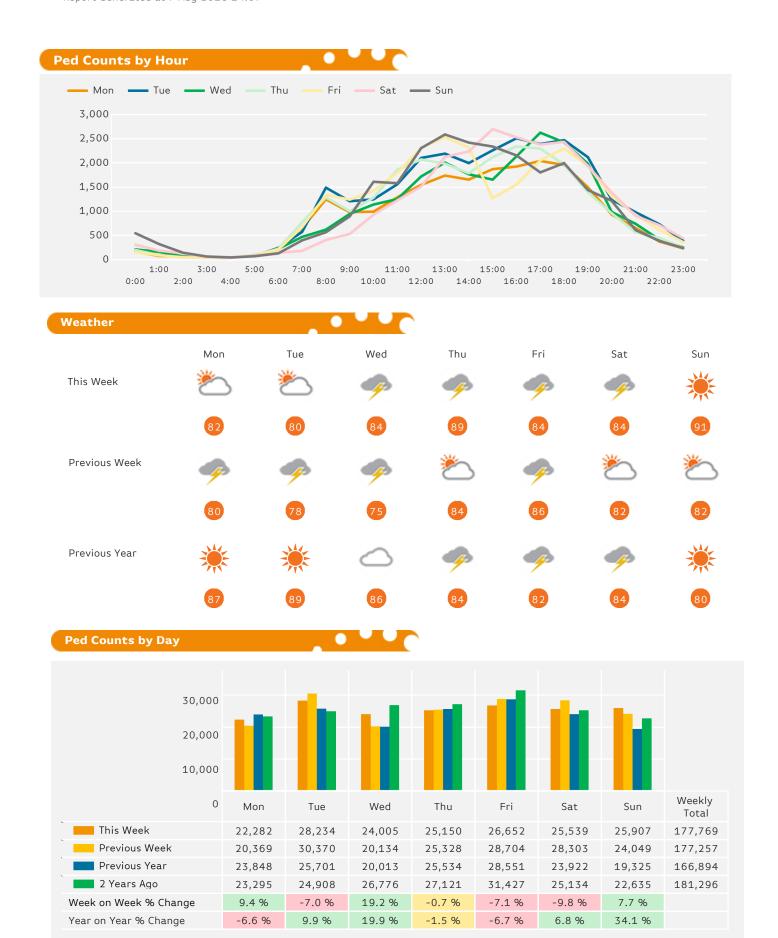

The total number of Pedestrians to 125th Street Bid in week commencing 30 July 2018 was 177,769.

The busiest day in week commencing 30 July 2018 was Tuesday with 28,234 Pedestrians.

Powered by Springboard Page 1 of 3