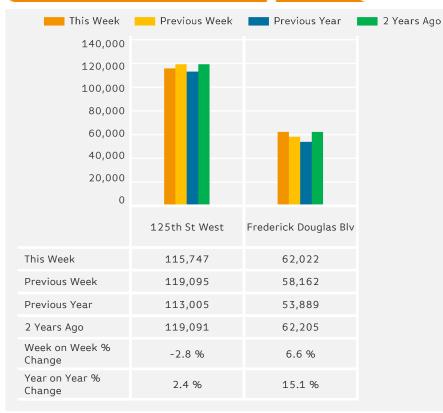

| • | -3.0 % | <b>V</b>                 | -0.3 % | •        | -1.9 % |  |
| USA              | ▲ 0.2                    | 2 %          | -2.5 %  | •                        | -0.9 % | • | -3.1 % |                          | 0.9 %  | •        | -0.3 % |  |

### Headlines

The total number of Pedestrians to 125th Street Bid for the last 52 weeks is 7,999,180 which is 3.6% down on the previous year.

The total number of Pedestrians for the year to date is 5,059,190 which is 6.9% up on the previous year.

The total number of Pedestrians to 125th Street Bid in week commencing 30 July 2018 was 177,769.

The busiest day in week commencing 30 July 2018 was Tuesday with 28,234 Pedestrians.





Powered by Springboard Page 1 of 3



Powered by Springboard Page 2 of 3

# **Ped Counts by Location**





## **Ped Counts by Week**



### Notes

Year to Date % Change is the annual % change in footfall from January of this year compared to the same period last year. Week 1, 2018 to Week 31, 2018 Vs Week 1, 2017 to Week 31, 2017

Year on Year % Change is the % change in footfall for this week compared to the same week in the previous year. Week 31, 2018 Vs Week 31, 2017

Week on Week % Change is the % change in footfall for this week from the previous week. Week 31 2018 Vs Week 30 2018

Powered by Springboard Page 3 of 3