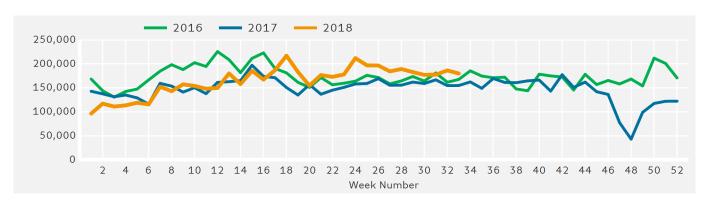

## Headlines

The total number of Pedestrians to 125th Street Bid for the last 52 weeks is 8,055,868 which is 2.7% down on the previous year.

The total number of Pedestrians for the year to date is 5,425,781 which is 7.6% up on the previous year.

# **Ped Counts by Week**

Change