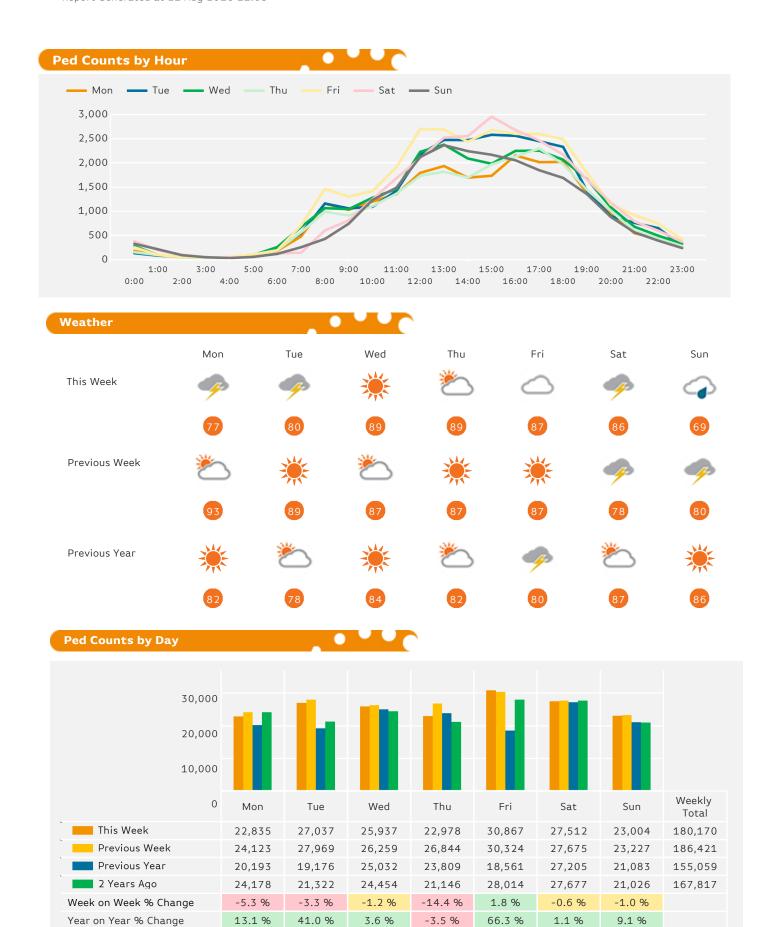

The total number of Pedestrians to 125th Street Bid in week commencing 13 August 2018 was 180,170.

The busiest day in week commencing 13 August 2018 was Friday with 30,867 Pedestrians.

Powered by Springboard Page 1 of 3