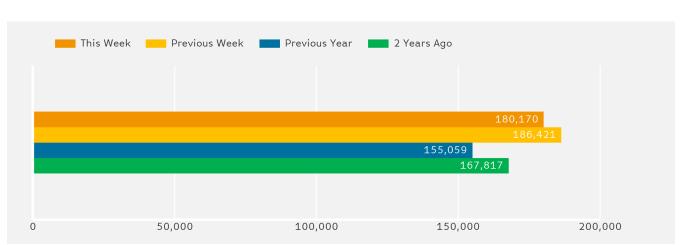

The total number of Pedestrians to 125th Street Bid in week commencing 13 August 2018 was 180,170.

The busiest day in week commencing 13 August 2018 was Friday with 30,867 Pedestrians.

Powered by Springboard Page 1 of 3

#### **Ped Counts by Location** This Week Previous Week Previous Year 2 Years Ago 140,000 120,000 100,000 80,000 60,000 40,000 20,000 0 125th St West Frederick Douglas Blv This Week 61,526 118,644 Previous Week 121,957 64,464 Previous Year 108,128 46,931 2 Years Ago 114,624 53,193 Week on Week % -2.7 % -4.6 % Change Year on Year % 9.7 % 31.1 %