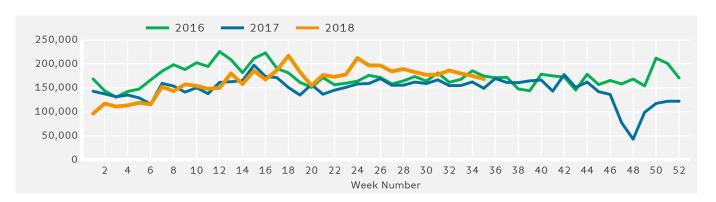

| -0.4 %          |

## Headlines



The total number of Pedestrians for the year to date is 5,769,671 which is 7.8% up on the previous year.

The total number of Pedestrians to 125th Street Bid in week commencing 27 August 2018 was 168,640.

The busiest day in week commencing 27 August 2018 was Friday with 29,696 Pedestrians.





Powered by Springboard Page 1 of 3





# Ped Counts by Day



Powered by Springboard Page 2 of 3

## **Ped Counts by Location** This Week Previous Week Previous Year 2 Years Ago 120,000 100,000 80,000 60,000 40,000 20,000 0 125th St West Frederick Douglas Blv This Week 57,671 110,969 Previous Week 115,404 59,846 Previous Year 106,642 42,543 2 Years Ago 120,917 53,861 Week on Week % -3.8 % -3.6 % Change Year on Year %

## **Ped Counts by Week**

Change

4.1 %



35.6 %

## Notes

Year to Date % Change is the annual % change in footfall from January of this year compared to the same period last year. Week 1, 2018 to Week 35, 2018 Vs Week 1, 2017 to Week 35, 2017

Year on Year % Change is the % change in footfall for this week compared to the same week in the previous year. Week 35, 2018 Vs Week 35, 2017

Week on Week % Change is the % change in footfall for this week from the previous week. Week 35 2018 Vs Week 34 2018

Powered by Springboard Page 3 of 3