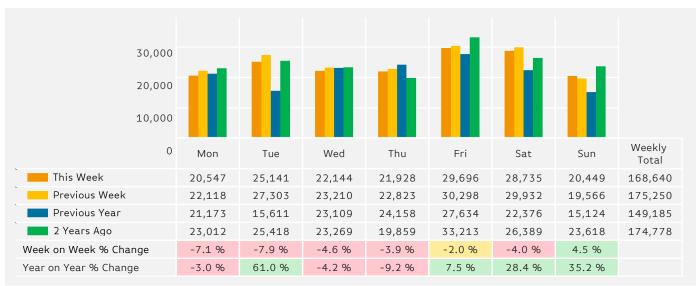

## Headlines

The total number of Pedestrians for the year to date is 5,769,671 which is 7.8% up on the previous year.

The total number of Pedestrians to 125th Street Bid in week commencing 27 August 2018 was 168,640.

The busiest day in week commencing 27 August 2018 was Friday with 29,696 Pedestrians.

Powered by Springboard Page 1 of 3

# Ped Counts by Day

Powered by Springboard Page 2 of 3