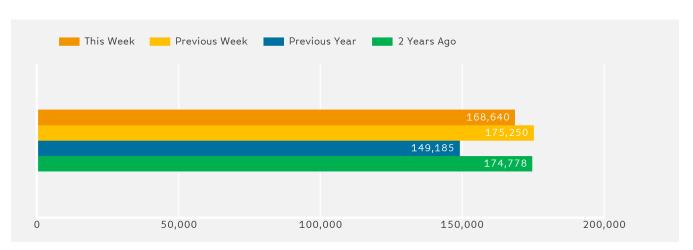

## Headlines

The total number of Pedestrians for the year to date is 5,769,671 which is 7.8% up on the previous year.

The total number of Pedestrians to 125th Street Bid in week commencing 27 August 2018 was 168,640.

The busiest day in week commencing 27 August 2018 was Friday with 29,696 Pedestrians.

Powered by Springboard Page 1 of 3

## **Ped Counts by Week**

Change

4.1 %

35.6 %