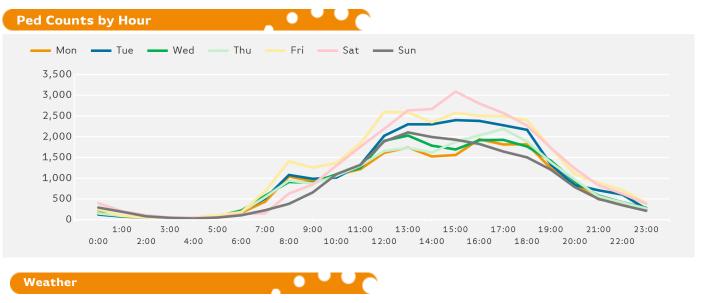

7.8             | % <b>▼</b> -12.8 % | <b>1</b> 3.0 %           | <b>▼</b> -14.6 % | -3.8 %                   | -8.2 %          |
| New York         | <b>1.7</b>               | % <b>▼</b> -0.9 %  | <b>▲</b> 2.3 %           | <b>▼</b> -1.1 %  | -3.3 %                   | <b>▼</b> -1.9 % |
| USA              | ▲ 0.2                    | % <b>▼</b> -2.6 %  | ▲ 0.2 %                  | <b>▼</b> -3.7 %  | <b>▼</b> -1.8 %          | -0.4 %          |

## Headlines



The total number of Pedestrians for the year to date is 5,769,671 which is 7.8% up on the previous year.

The total number of Pedestrians to 125th Street Bid in week commencing 27 August 2018 was 168,640.

The busiest day in week commencing 27 August 2018 was Friday with 29,696 Pedestrians.





Powered by Springboard Page 1 of 3





# Ped Counts by Day



Powered by Springboard Page 2 of 3

## **Ped Counts by Location** This Week Previous Week Previous Year 2 Years Ago 120,000 100,000 80,000 60,000 40,000 20,000 0 125th St West Frederick Douglas Blv This Week 57,671 110,969 Previous Week 115,404 59,846 Previous Year 106,642 42,543 2 Years Ago 120,917 53,861 Week on Week % -3.8 % -3.6 % Change Year on Year %

## **Ped Counts by Week**

Change

4.1 %



35.6 %

## Notes

Year to Date % Change is the annual % change in footfall from January of this year compared to the same period last year. Week 1, 2018 to Week 35, 2018 Vs Week 1, 2017 to Week 35, 2017

Year on Year % Change is the % change in footfall for this week compared to the same week in the previous year. Week 35, 2018 Vs Week 35, 2017

Week on Week % Change