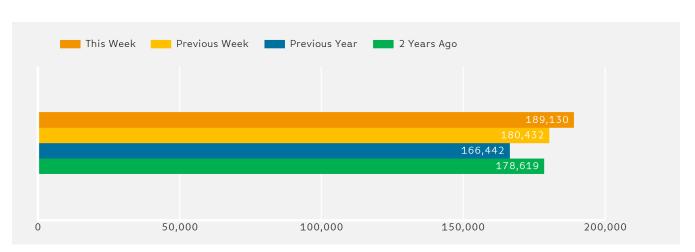

The total number of Pedestrians to 125th Street Bid in week commencing 1 October 2018 was 189,130.

The busiest day in week commencing 1 October 2018 was Friday with 35,245 Pedestrians.

Powered by Springboard Page 1 of 3