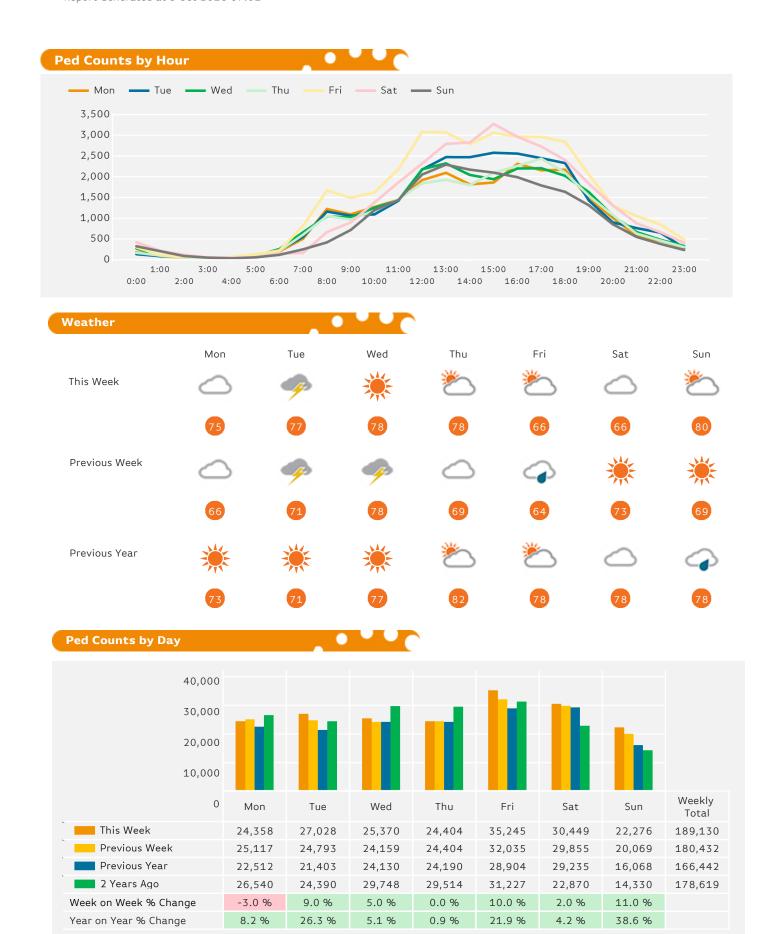

The total number of Pedestrians to 125th Street Bid in week commencing 1 October 2018 was 189,130.

The busiest day in week commencing 1 October 2018 was Friday with 35,245 Pedestrians.

Powered by Springboard Page 1 of 3