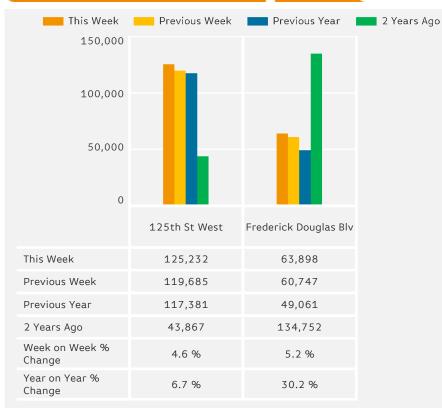

6.4 %                    | <b>A</b> | 4.0 % | <b>A</b> | 2.1 % |
| USA              | •                        | -0.1 % | •    | -2.4 %                   |          | 0.9 %  | <b>A</b> | 2.7 %                    |          | 3.8 % | <b>A</b> | 2.5 % |

#### Headlines

The total number of Pedestrians to 125th Street Bid for the last 52 weeks is 8,164,097 which is 0.9% down on the previous year.

The total number of Pedestrians for the year to date is 6,669,099 which is 8% up on the previous year.

The total number of Pedestrians to 125th Street Bid in week commencing 1 October 2018 was 189,130.

The busiest day in week commencing 1 October 2018 was Friday with 35,245 Pedestrians.





Powered by Springboard Page 1 of 3



Powered by Springboard Page 2 of 3

# **Ped Counts by Location**





## **Ped Counts by Week**



#### Notes

Year to Date % Change is the annual % change in footfall from January of this year compared to the same period last year. Week 1, 2018 to Week 40, 2018 Vs Week 1, 2017 to Week 40, 2017

Year on Year % Change is the % change in footfall for this week compared to the same week in the previous year. Week 40, 2018 Vs Week 40, 2017

Week on Week % Change is the % change in footfall for this week from the previous week. Week 40 2018 Vs Week 39 2018

Powered by Springboard Page 3 of 3