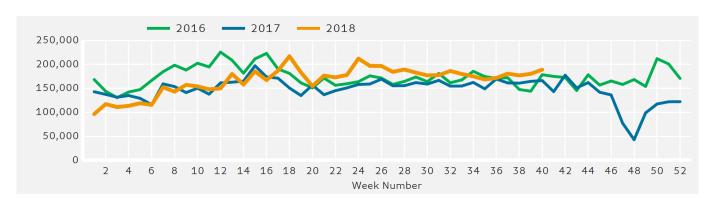

## **Ped Counts by Week**

#### Headlines

The total number of Pedestrians to 125th Street Bid for the last 52 weeks is 8,164,097 which is 0.9% down on the previous year.

The total number of Pedestrians for the year to date is 6,669,099 which is 8% up on the previous year.