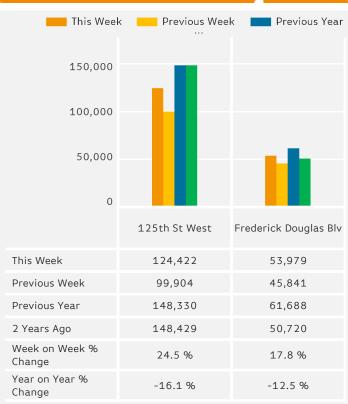

## Weekly Ped Counts

Benchmark calculations (Year on Year and Week on Week) have been calculated using like for like data sets (only those counters available in both comparison periods) to ensure statistical accuracy

The total number of Pedestrians to 125th Street Bid in week commencing 31 October 2016 was 178,401.

The busiest day in week commencing 31 October 2016 was Saturday with 31,847 Pedestrians.

Report Generated at 8 Nov 2016 07:00