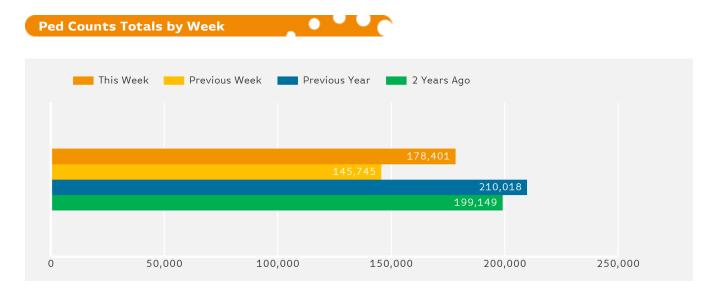

The total number of Pedestrians to 125th Street Bid in week commencing 31 October 2016 was 178,401.

The busiest day in week commencing 31 October 2016 was Saturday with 31,847 Pedestrians.

Report Generated at 8 Nov 2016 07:00