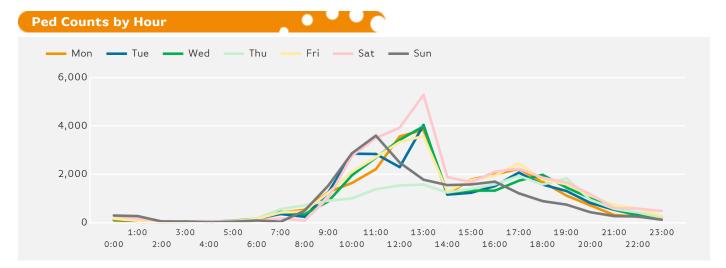

The total number of Pedestrians to 125th Street Bid in week commencing 31 October 2016 was 178,401.

The busiest day in week commencing 31 October 2016 was Saturday with 31,847 Pedestrians.

Report Generated at 8 Nov 2016 07:00