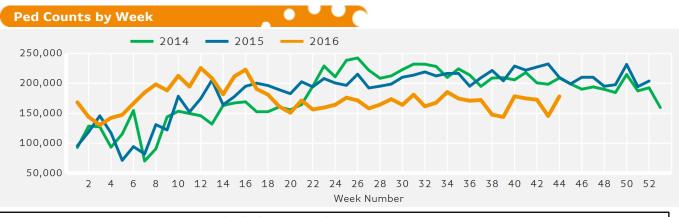

## Weekly Ped Counts

Benchmark calculations (Year on Year and Week on Week) have been calculated using like for like data sets (only those counters available in both comparison periods) to ensure statistical accuracy