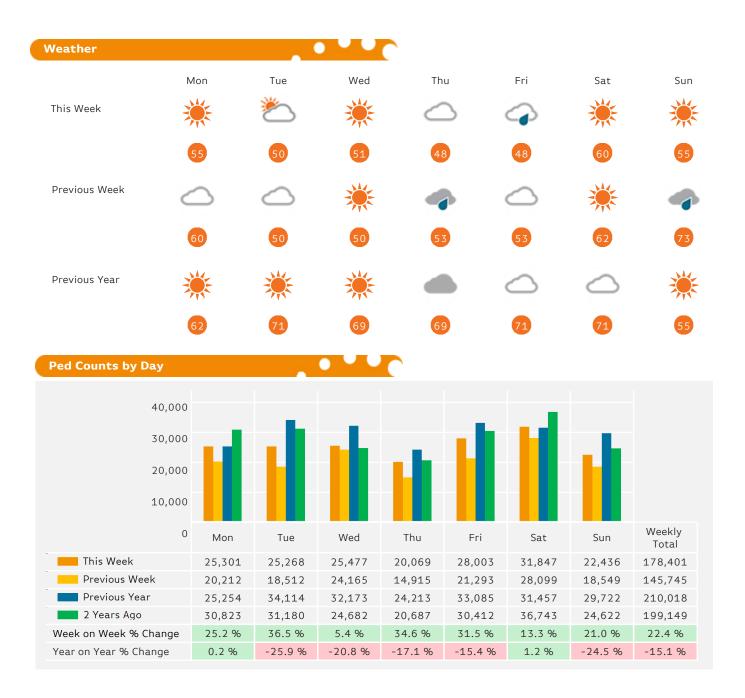

The total number of Pedestrians to 125th Street Bid in week commencing 31 October 2016 was 178,401.

The busiest day in week commencing 31 October 2016 was Saturday with 31,847 Pedestrians.

Report Generated at 8 Nov 2016 07:00