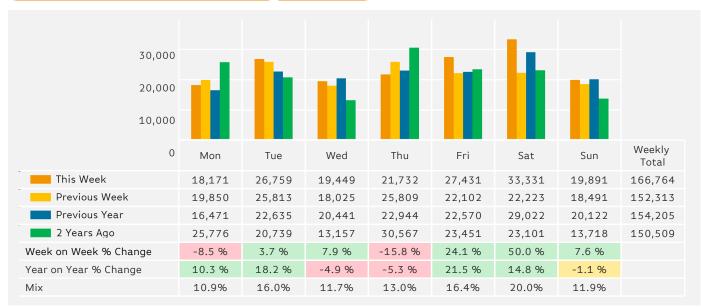

### Headlines

The change in footfall for 125th Street Bid over the last 52 weeks is 17.8% up on the previous year.

Footfall for the year to date is 15.7% up on the previous year.

The number of Pedestrians counted for week commencing 4 March 2019 was 166,764.

The busiest day in week commencing 4 March 2019 was Saturday with 33,331 Pedestrians.

The peak hour of the week was 12:00 on Saturday 9 March 2019 with footfall of 3,986

# **Ped Counts by Week**