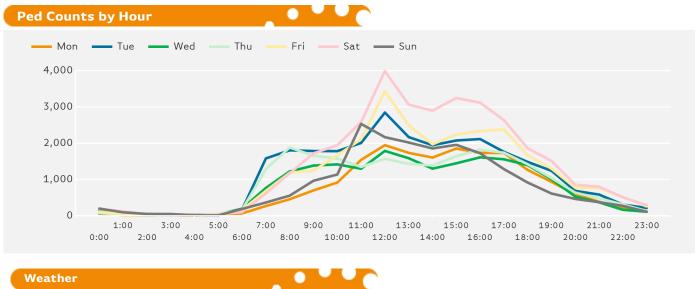

The busiest day in week commencing 4 March 2019 was Saturday with 33,331 Pedestrians.

The peak hour of the week was 12:00 on Saturday 9 March 2019 with footfall of 3,986