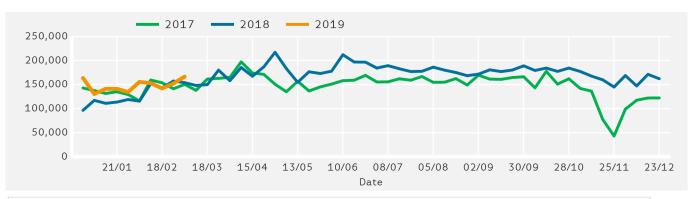

r the year to date is 15.7% up on the previous year.

The number of Pedestrians counted for week commencing 4 March 2019 was 166,764.

The busiest day in week commencing 4 March 2019 was Saturday with 33,331 Pedestrians.

The peak hour of the week was 12:00 on Saturday 9 March 2019 with footfall of 3,986

# Ped Counts by Week



Powered by Springboard Page 1 of 3





# Ped Counts by Day



Powered by Springboard Page 2 of 3

### **Ped Counts by Location** This Week Previous Week Previous Year 2 Years Ago 120,000 100,000 80,000 60,000 40,000 20,000 0 125th St West Frederick Douglas Blv This Week 51,117 115,647 46,199 Previous Week 106,114 Previous Year 108,881 45,324 2 Years Ago 108,037 42,472 Week on Week % 9.0 % 10.6 % Change Year on Year % 6.2 % 12.8 % Change

# **Ped Counts by Week**



#### Notes

Year to Date % Change is the annual % change in footfall from January of this year compared to the same period last year. Week 1, 2019 to Week 10, 2019 Vs Week 1, 2018 to Week 10, 2018

Year on Year % Change is the % change in footfall for this week compared to the same week in the previous year. Week 10, 2019 Vs Week 10, 2018

Week on Week % Change is the % change in footfall for this week from the previous week. Week 10 2019 Vs Week 9 2019

Powered by Springboard Page 3 of 3