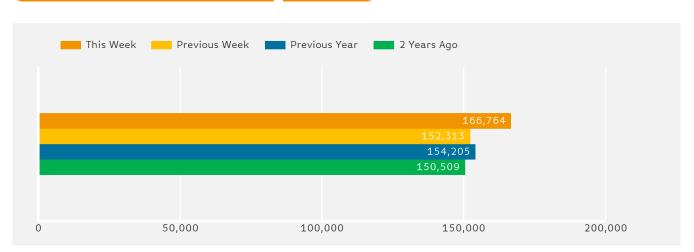

### Headlines

The change in footfall for 125th Street Bid over the last 52 weeks is 17.8% up on the previous year.

Footfall for the year to date is 15.7% up on the previous year.

The number of Pedestrians counted for week commencing 4 March 2019 was 166,764.