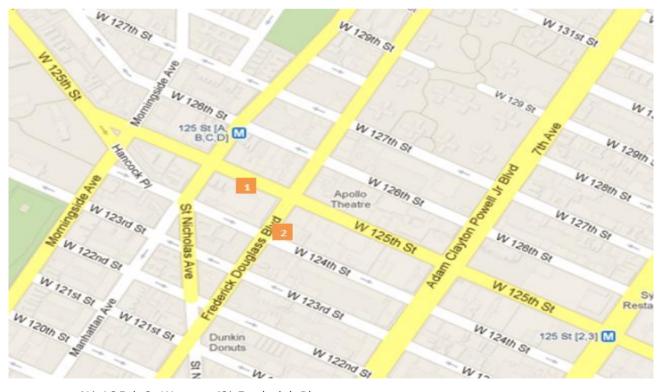

#### Map of Counting Locations

<sup>(1) 125</sup>th St West (2) Frederick Blv

<sup>\*</sup>All values shown in this report are the total pedestrian counts for the month.

November 2013

Pedestrian Counting Report 10/28/2013 to 11/24/2013