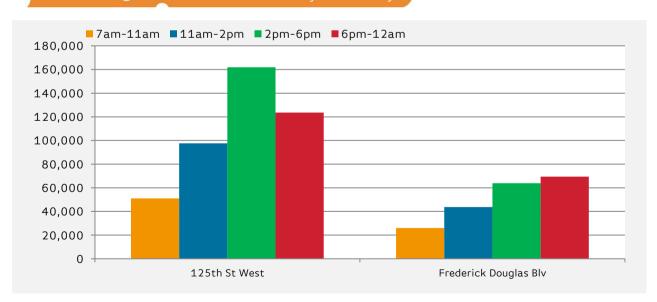

|                       | 7am-11am | 11am-2pm | 2pm-6pm | 6pm-12am |
|-----------------------|----------|----------|---------|----------|
| 125th St West         | 88,632   | 180,030  | 173,298 | 99,291   |
| Frederick Douglas Blv | 25,141   | 50,076   | 61,263  | 53,220   |