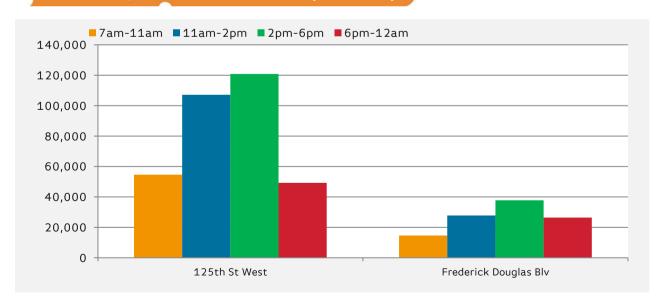

|                       | 7am-11am | 11am-2pm | 2pm-6pm | 6pm-12am |
|-----------------------|----------|----------|---------|----------|
| 125th St West         | 54,667   | 107,129  | 120,826 | 49,302   |
| Frederick Douglas Blv | 14,656   | 27,798   | 37,751  | 26,475   |