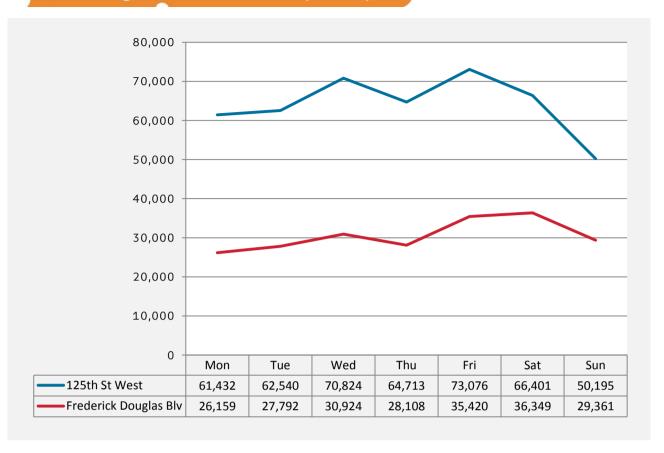

| 1,734            |
| 10:00        | 4,856            | 3,131            |
| 11:00        | 6,646            | 3,927            |
| 12:00        | 9,005            | 4,784            |
| 13:00        | 9,899            | 5,393            |
| 14:00        | 10,912           | 4,859            |
| 15:00        | 11,203           | 5,301            |
| 16:00        | 10,805           | 4,902            |
| 17:00        | 10,881           | 5,046            |
| 18:00        | 9,764            | 4,548            |
| 19:00        | 8,273            | 4,896            |
| 20:00        | 6,051            | 3,580            |
| 21:00        | 3,759            | 2,909            |
| 22:00        | 2,935            | 3,169            |
| 23:00        | 1,809            | 1,840            |



#### Man of Counting Locations



(1) 125th St West (2) Frederick Blv

<sup>\*</sup>All values shown in this report are the total pedestrian counts for the month.

New York United States June 2013



Pedestrian Counting Report 05/07/2013 to 06/30/2013

## Pedestrian Counts - 7am to 7pm



|                       | Mon - Fri | Sat & Sun |
|-----------------------|-----------|-----------|
| 125th St West         | 336,168   | 134,014   |
| Frederick Douglas Blv | 144,571   | 67,604    |



|                       | 7am-11am | 11am-2pm | 2pm-6pm | 6pm-12am |
|-----------------------|----------|----------|---------|----------|
| 125th St West         | 76,832   | 133,468  | 211,040 | 153,122  |
| Frederick Douglas Blv | 41,415   | 63,371   | 85,864  | 83,472   |



| day combined |