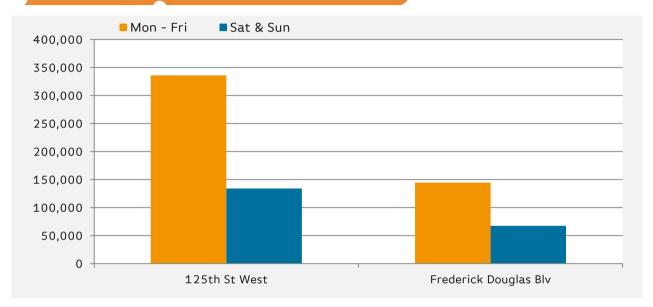

## Pedestrian Counts - 7am to 7pm

|                       | Mon - Fri | Sat & Sun |
|-----------------------|-----------|-----------|
| 125th St West         | 336,168   | 134,014   |
| Frederick Douglas Blv | 144,571   | 67,604    |