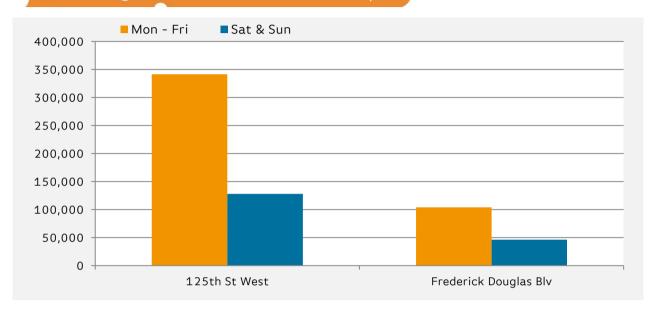

## Pedestrian Counts - 7am to 7pm

December 2013

|                       | Mon - Fri | Sat & Sun |
|-----------------------|-----------|-----------|
| 125th St West         | 341,425   | 128,047   |
| Frederick Douglas Blv | 104,096   | 46,226    |