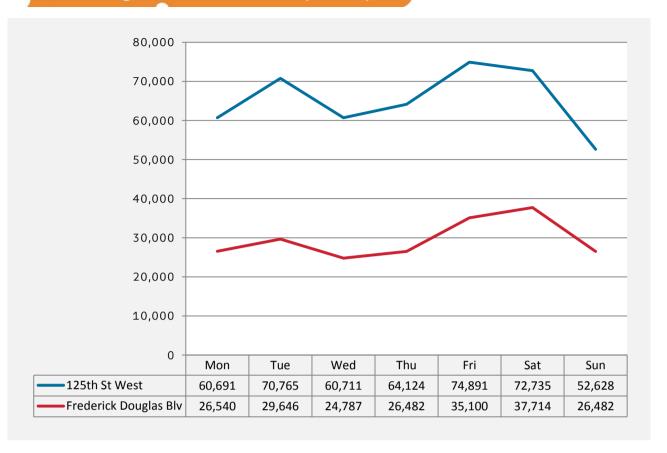

### Pedestrian Counts - 7am to 7pm

|                       | Mon - Fri | Sat & Sun |
|-----------------------|-----------|-----------|
| 125th St West         | 279,628   | 105,446   |
| Frederick Douglas Blv | 109,042   | 49,551    |