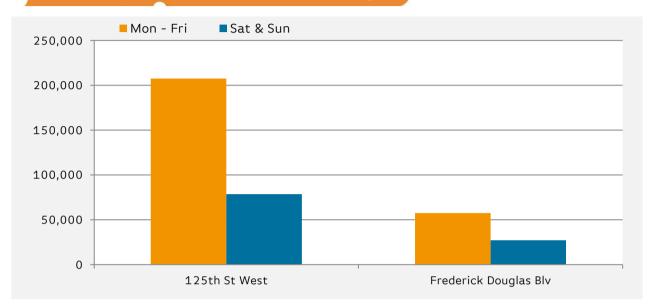

## Pedestrian Counts - 7am to 7pm

|                       | Mon - Fri | Sat & Sun |
|-----------------------|-----------|-----------|
| 125th St West         | 207,572   | 78,582    |
| Frederick Douglas Blv | 57,524    | 27,179    |