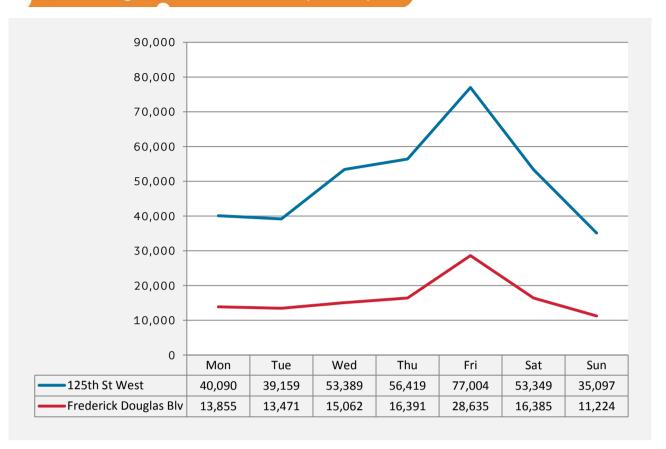

## Pedestrian Counts - 7am to 7pm

|                       | Mon - Fri | Sat & Sun |
|-----------------------|-----------|-----------|
| 125th St West         | 207,572   | 78,582    |
| Frederick Douglas Blv | 57,524    | 27,179    |

|                       | 7am-11am | 11am-2pm | 2pm-6pm | 6pm-12am |
|-----------------------|----------|----------|---------|----------|
| 125th St West         | 52,055   | 111,306  | 106,863 | 46,653   |
| Frederick Douglas Blv | 11,985   | 25,743   | 37,646  | 29,335   |