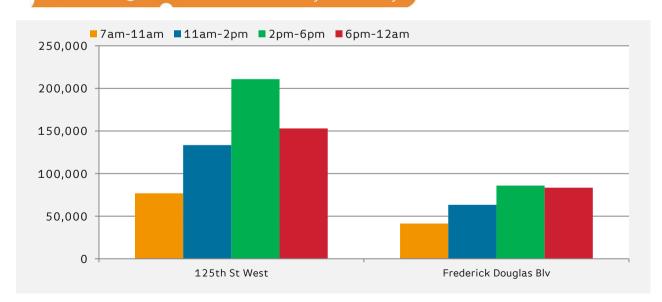

|                       | 7am-11am | 11am-2pm | 2pm-6pm | 6pm-12am |
|-----------------------|----------|----------|---------|----------|
| 125th St West         | 76,832   | 133,468  | 211,040 | 153,122  |
| Frederick Douglas Blv | 41,415   | 63,371   | 85,864  | 83,472   |