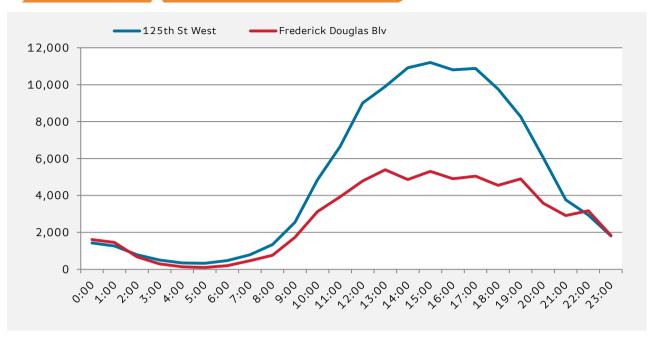

| day combined |                  |                  |
|--------------|------------------|------------------|
|              | 125th St<br>West | Frederick<br>Blv |
| 00:00        | 9,625            | 3,570            |
| 01:00        | 4,212            | 2,586            |
| 02:00        | 1,924            | 1,150            |
| 03:00        | 1,471            | 576              |
| 04:00        | 1,033            | 550              |
| 05:00        | 697              | 207              |
| 06:00        | 450              | 153              |
| 07:00        | 987              | 304              |
| 08:00        | 1,849            | 564              |
| 09:00        | 6,837            | 1,856            |
| 10:00        | 8,424            | 2,353            |
| 11:00        | 13,210           | 3,590            |
| 12:00        | 18,210           | 5,438            |
| 13:00        | 16,842           | 6,818            |
| 14:00        | 15,265           | 5,823            |
| 15:00        | 16,844           | 6,082            |
| 16:00        | 14,261           | 5,568            |
| 17:00        | 8,247            | 3,956            |
| 18:00        | 7,071            | 3,874            |
| 19:00        | 5,783            | 3,362            |
| 20:00        | 4,254            | 2,530            |
| 21:00        | 2,336            | 1,777            |
| 22:00        | 1,766            | 1,613            |
| 23:00        | 5,017            | 2,798            |
|              |                  |                  |