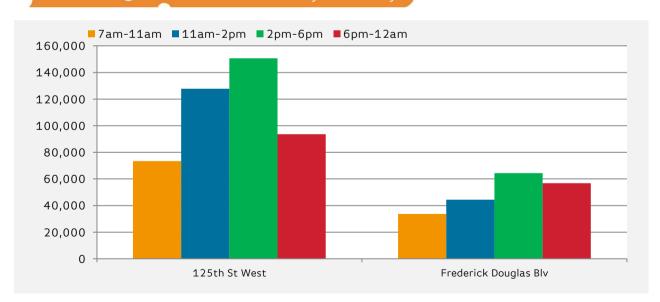

|                       | 7am-11am | 11am-2pm | 2pm-6pm | 6pm-12am |
|-----------------------|----------|----------|---------|----------|
| 125th St West         | 88,632   | 180,030  | 173,298 | 99,291   |
| Frederick Douglas Blv | 25,141   | 50,076   | 61,263  | 53,220   |