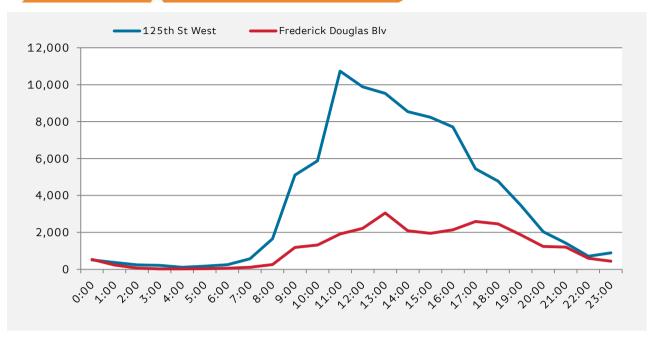

| •     | 125th St<br>West | Frederick<br>Blv |
|-------|------------------|------------------|
| 0:00  | 576              | 816              |
| 1:00  | 375              | 353              |
| 2:00  | 285              | 155              |
| 3:00  | 224              | 58               |
| 4:00  | 147              | 51               |
| 5:00  | 189              | 59               |
| 6:00  | 271              | 112              |
| 7:00  | 591              | 177              |
| 8:00  | 1,324            | 330              |
| 9:00  | 5,024            | 1,435            |
| 10:00 | 5,827            | 1,626            |
| 11:00 | 10,936           | 2,497            |
| 12:00 | 10,362           | 2,662            |
| 13:00 | 10,886           | 4,297            |
| 14:00 | 8,137            | 2,682            |
| 15:00 | 8,067            | 2,472            |
| 16:00 | 7,672            | 2,833            |
| 17:00 | 5,476            | 3,372            |
| 18:00 | 4,280            | 2,796            |
| 19:00 | 3,643            | 2,307            |
| 20:00 | 1,834            | 1,486            |
| 21:00 | 1,393            | 1,424            |
| 22:00 | 845              | 906              |
| 23:00 | 794              | 547              |