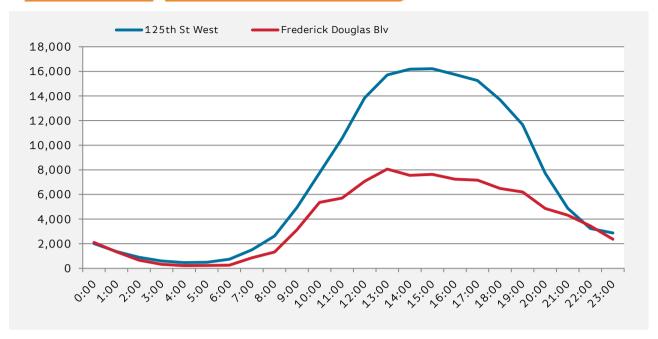

| day combined |                  |                  |
|--------------|------------------|------------------|
|              | 125th St<br>West | Frederick<br>Blv |
| 0:00         | 2,009            | 2,098            |
| 1:00         | 1,364            | 1,335            |
| 2:00         | 897              | 659              |
| 3:00         | 592              | 324              |
| 4:00         | 461              | 216              |
| 5:00         | 485              | 229              |
| 6:00         | 743              | 262              |
| 7:00         | 1,504            | 858              |
| 8:00         | 2,623            | 1,327            |
| 9:00         | 4,935            | 3,135            |
| 10:00        | 7,745            | 5,355            |
| 11:00        | 10,563           | 5,710            |
| 12:00        | 13,846           | 7,074            |
| 13:00        | 15,707           | 8,060            |
| 14:00        | 16,173           | 7,560            |
| 15:00        | 16,214           | 7,636            |
| 16:00        | 15,751           | 7,240            |
| 17:00        | 15,254           | 7,164            |
| 18:00        | 13,699           | 6,485            |
| 19:00        | 11,659           | 6,203            |
| 20:00        | 7,719            | 4,862            |
| 21:00        | 4,872            | 4,319            |
| 22:00        | 3,237            | 3,445            |
| 23:00        | 2,868            | 2,362            |
|              |                  |                  |