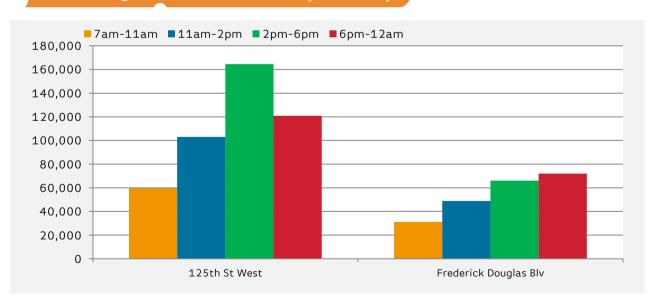

|                       | 7am-11am | <b>11am-2pm</b> | 2pm-6pm | 6pm-12am |
|-----------------------|----------|-----------------|---------|----------|
| 125th St West         | 59,554   | 103,063         | 164,643 | 120,883  |
| Frederick Douglas Blv | 31,151   | 48,872          | 66,004  | 72,013   |