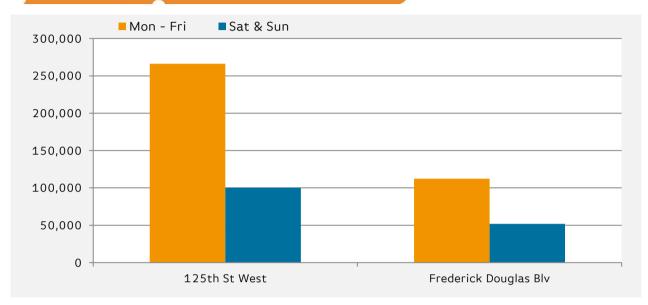

### Pedestrian Counts - 7am to 7pm

|                       | Mon - Fri | Sat & Sun |
|-----------------------|-----------|-----------|
| 125th St West         | 279,628   | 105,446   |
| Frederick Douglas Blv | 109,042   | 49,551    |