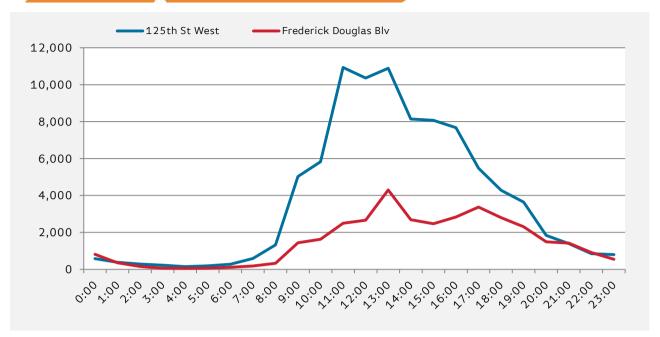

| •     | 125th St<br>West | Frederick<br>Blv |
|-------|------------------|------------------|
| 0:00  | 576              | 816              |
| 1:00  | 375              | 353              |
| 2:00  | 285              | 155              |
| 3:00  | 224              | 58               |
| 4:00  | 147              | 51               |
| 5:00  | 189              | 59               |
| 6:00  | 271              | 112              |
| 7:00  | 591              | 177              |
| 8:00  | 1,324            | 330              |
| 9:00  | 5,024            | 1,435            |
| 10:00 | 5,827            | 1,626            |
| 11:00 | 10,936           | 2,497            |
| 12:00 | 10,362           | 2,662            |
| 13:00 | 10,886           | 4,297            |
| 14:00 | 8,137            | 2,682            |
| 15:00 | 8,067            | 2,472            |
| 16:00 | 7,672            | 2,833            |
| 17:00 | 5,476            | 3,372            |
| 18:00 | 4,280            | 2,796            |
| 19:00 | 3,643            | 2,307            |
| 20:00 | 1,834            | 1,486            |
| 21:00 | 1,393            | 1,424            |
| 22:00 | 845              | 906              |
| 23:00 | 794              | 547              |