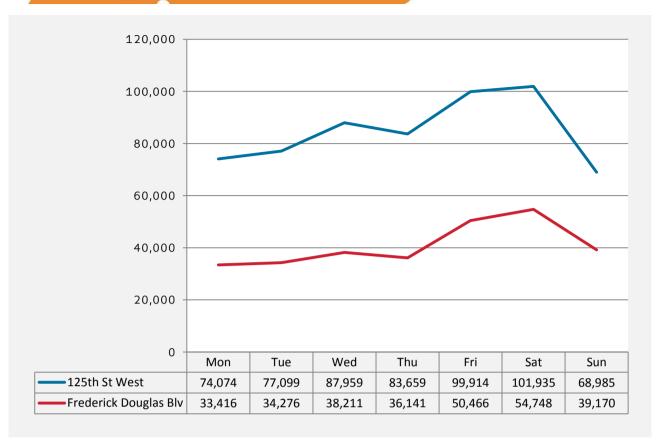

## Pedestrian Counts - 7am to 7pm

|                       | Mon - Fri | Sat & Sun |
|-----------------------|-----------|-----------|
| 125th St West         | 222,549   | 78,053    |
| Frederick Douglas Blv | 67,283    | 21,284    |

|                       | 7am-11am | 11am-2pm | 2pm-6pm | 6pm-12am |
|-----------------------|----------|----------|---------|----------|
| 125th St West         | 54,667   | 107,129  | 120,826 | 49,302   |
| Frederick Douglas Blv | 14,656   | 27,798   | 37,751  | 26,475   |