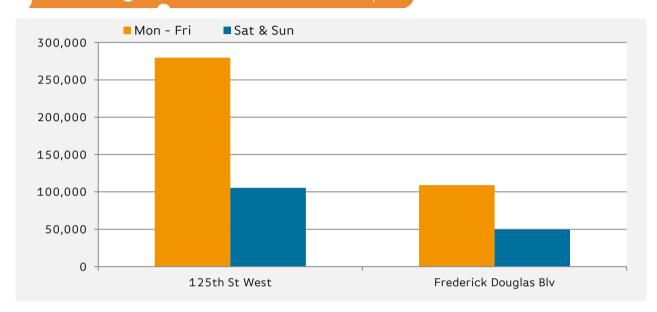

## Pedestrian Counts - 7am to 7pm

December 2013

|                       | Mon - Fri | Sat & Sun |
|-----------------------|-----------|-----------|
| 125th St West         | 341,425   | 128,047   |
| Frederick Douglas Blv | 104,096   | 46,226    |