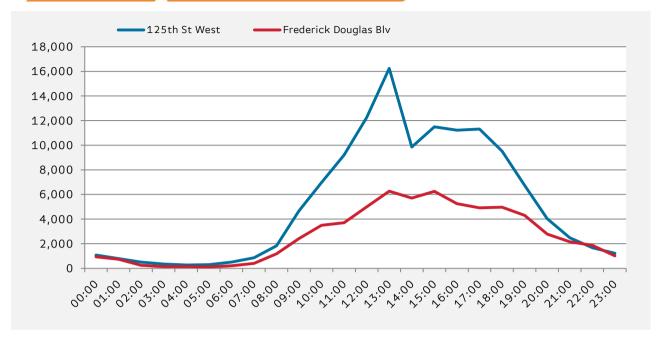

| iday combined |                  |                  |
|---------------|------------------|------------------|
|               | 125th St<br>West | Frederick<br>Blv |
| 00:00         | 1,082            | 933              |
| 01:00         | 785              | 736              |
| 02:00         | 502              | 246              |
| 03:00         | 343              | 146              |
| 04:00         | 267              | 140              |
| 05:00         | 298              | 114              |
| 06:00         | 501              | 208              |
| 07:00         | 849              | 404              |
| 08:00         | 1,836            | 1,179            |
| 09:00         | 4,670            | 2,416            |
| 10:00         | 6,973            | 3,496            |
| 11:00         | 9,208            | 3,707            |
| 12:00         | 12,244           | 4,995            |
| 13:00         | 16,248           | 6,266            |
| 14:00         | 9,859            | 5,709            |
| 15:00         | 11,496           | 6,252            |
| 16:00         | 11,225           | 5,250            |
| 17:00         | 11,314           | 4,914            |
| 18:00         | 9,524            | 4,963            |
| 19:00         | 6,732            | 4,300            |
| 20:00         | 4,023            | 2,777            |
| 21:00         | 2,487            | 2,159            |
| 22:00         | 1,678            | 1,875            |
| 23:00         | 1,219            | 1,011            |
|               |                  |                  |