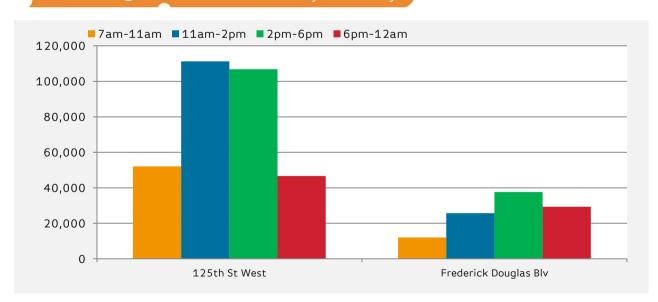

## Pedestrian Counts - 7am to 7pm

|                       | Mon - Fri | Sat & Sun |
|-----------------------|-----------|-----------|
| 125th St West         | 207,572   | 78,582    |
| Frederick Douglas Blv | 57,524    | 27,179    |

|                       | 7am-11am | 11am-2pm | 2pm-6pm | 6pm-12am |
|-----------------------|----------|----------|---------|----------|
| 125th St West         | 52,055   | 111,306  | 106,863 | 46,653   |
| Frederick Douglas Blv | 11,985   | 25,743   | 37,646  | 29,335   |