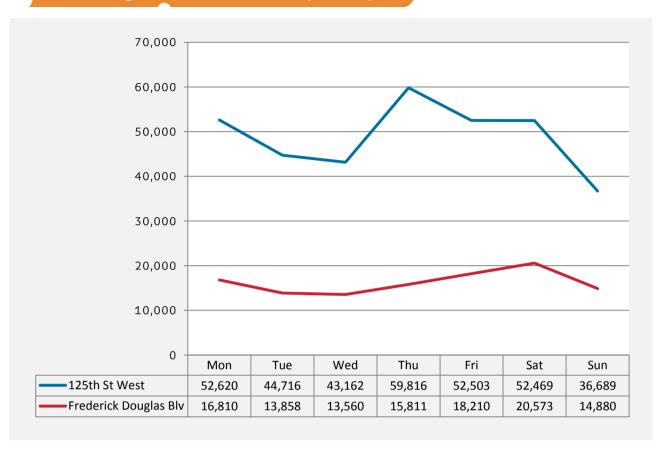

## Pedestrian Counts - 7am to 7pm

|                       | Mon - Fri | Sat & Sun |
|-----------------------|-----------|-----------|
| 125th St West         | 207,572   | 78,582    |
| Frederick Douglas Blv | 57,524    | 27,179    |