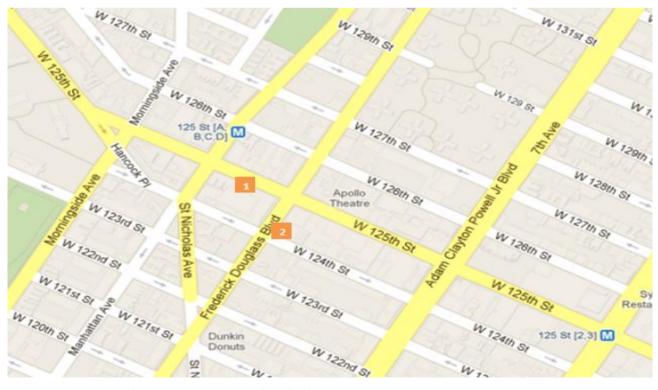

#### Man of Counting Locations

(1) 125th St West (2) Frederick Blv

<sup>\*</sup>All values shown in this report are the total pedestrian counts for the month.