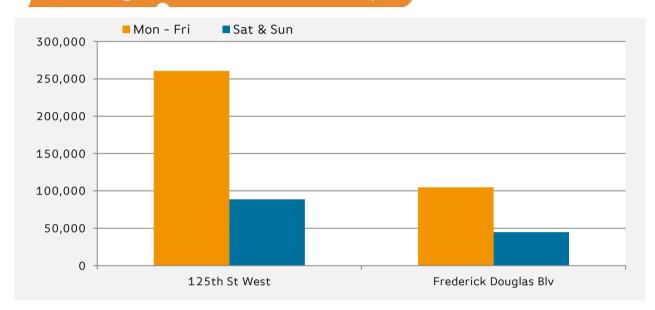

## Pedestrian Counts - 7am to 7pm

December 2013

|                       | Mon - Fri | Sat & Sun |
|-----------------------|-----------|-----------|
| 125th St West         | 341,425   | 128,047   |
| Frederick Douglas Blv | 104,096   | 46,226    |