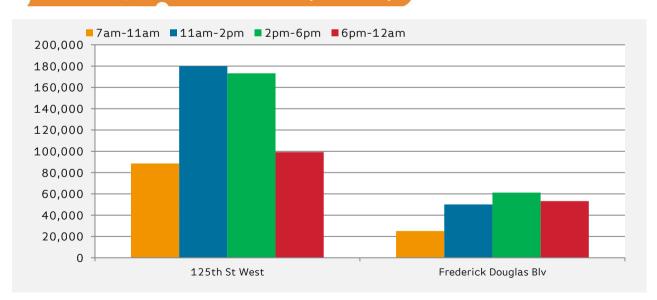

|                       | 7am-11am | 11am-2pm | 2pm-6pm | 6pm-12am |
|-----------------------|----------|----------|---------|----------|
| 125th St West         | 88,632   | 180,030  | 173,298 | 99,291   |
| Frederick Douglas Blv | 25,141   | 50,076   | 61,263  | 53,220   |