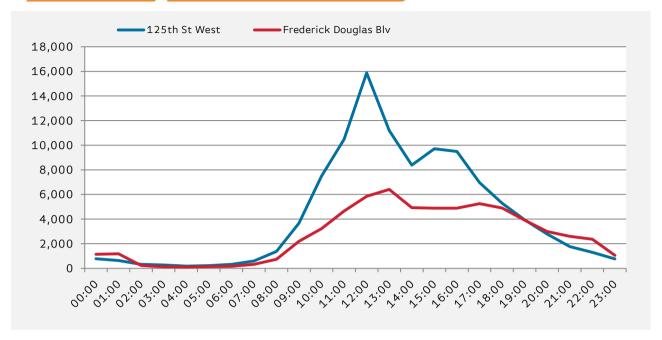

| aay combined |                  |                  |
|--------------|------------------|------------------|
|              | 125th St<br>West | Frederick<br>Blv |
| 00:00        | 777              | 1,146            |
| 01:00        | 633              | 1,178            |
| 02:00        | 323              | 232              |
| 03:00        | 267              | 122              |
| 04:00        | 178              | 104              |
| 05:00        | 217              | 136              |
| 06:00        | 325              | 171              |
| 07:00        | 596              | 319              |
| 08:00        | 1,378            | 733              |
| 09:00        | 3,661            | 2,189            |
| 10:00        | 7,495            | 3,217            |
| 11:00        | 10,484           | 4,655            |
| 12:00        | 15,883           | 5,849            |
| 13:00        | 11,195           | 6,407            |
| 14:00        | 8,386            | 4,921            |
| 15:00        | 9,716            | 4,892            |
| 16:00        | 9,492            | 4,892            |
| 17:00        | 6,965            | 5,252            |
| 18:00        | 5,297            | 4,905            |
| 19:00        | 3,940            | 3,906            |
| 20:00        | 2,777            | 2,984            |
| 21:00        | 1,766            | 2,598            |
| 22:00        | 1,300            | 2,358            |
| 23:00        | 766              | 1,056            |