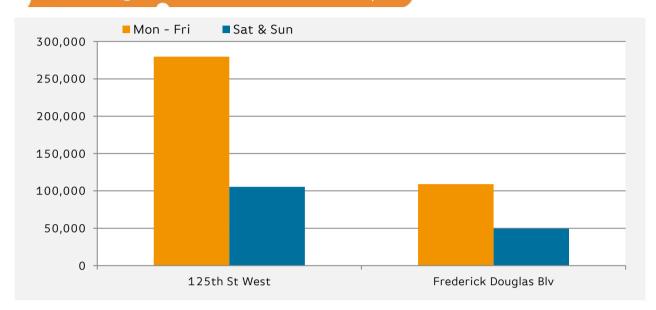

### Pedestrian Counts - 7am to 7pm

|                       | Mon - Fri | Sat & Sun |
|-----------------------|-----------|-----------|
| 125th St West         | 279,628   | 105,446   |
| Frederick Douglas Blv | 109,042   | 49,551    |