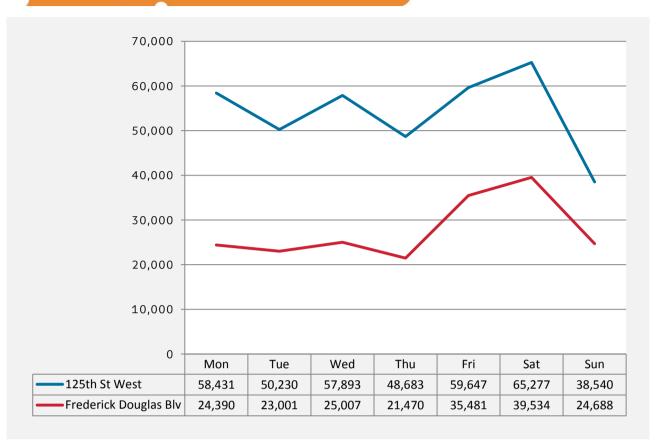

| day combined |                  |                  |
|--------------|------------------|------------------|
|              | 125th St<br>West | Frederick<br>Blv |
| 00:00        | 9,625            | 3,570            |
| 01:00        | 4,212            | 2,586            |
| 02:00        | 1,924            | 1,150            |
| 03:00        | 1,471            | 576              |
| 04:00        | 1,033            | 550              |
| 05:00        | 697              | 207              |
| 06:00        | 450              | 153              |
| 07:00        | 987              | 304              |
| 08:00        | 1,849            | 564              |
| 09:00        | 6,837            | 1,856            |
| 10:00        | 8,424            | 2,353            |
| 11:00        | 13,210           | 3,590            |
| 12:00        | 18,210           | 5,438            |
| 13:00        | 16,842           | 6,818            |
| 14:00        | 15,265           | 5,823            |
| 15:00        | 16,844           | 6,082            |
| 16:00        | 14,261           | 5,568            |
| 17:00        | 8,247            | 3,956            |
| 18:00        | 7,071            | 3,874            |
| 19:00        | 5,783            | 3,362            |
| 20:00        | 4,254            | 2,530            |
| 21:00        | 2,336            | 1,777            |
| 22:00        | 1,766            | 1,613            |
| 23:00        | 5,017            | 2,798            |
|              |                  |                  |