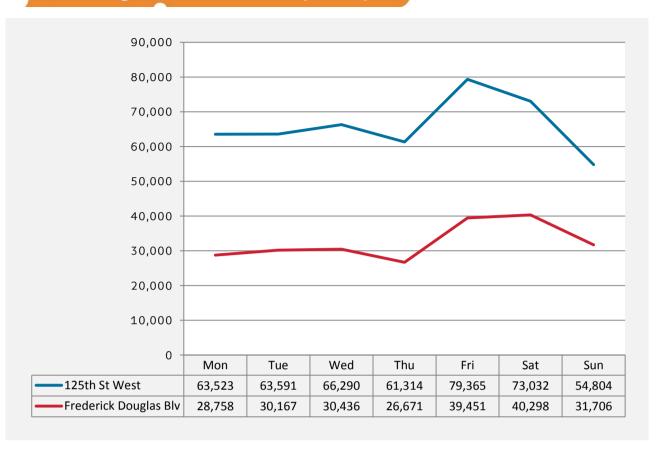

## Pedestrian Counts - 7am to 7pm

|                       | Mon - Fri | Sat & Sun |
|-----------------------|-----------|-----------|
| 125th St West         | 266,157   | 100,309   |
| Frederick Douglas Blv | 112,336   | 51,965    |