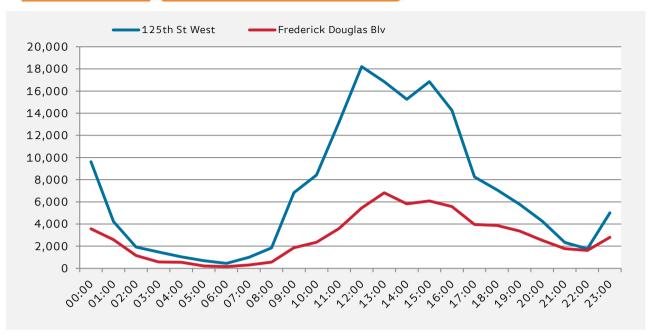

| day combined |                  |                  |
|--------------|------------------|------------------|
|              | 125th St<br>West | Frederick<br>Blv |
| 00:00        | 9,625            | 3,570            |
| 01:00        | 4,212            | 2,586            |
| 02:00        | 1,924            | 1,150            |
| 03:00        | 1,471            | 576              |
| 04:00        | 1,033            | 550              |
| 05:00        | 697              | 207              |
| 06:00        | 450              | 153              |
| 07:00        | 987              | 304              |
| 08:00        | 1,849            | 564              |
| 09:00        | 6,837            | 1,856            |
| 10:00        | 8,424            | 2,353            |
| 11:00        | 13,210           | 3,590            |
| 12:00        | 18,210           | 5,438            |
| 13:00        | 16,842           | 6,818            |
| 14:00        | 15,265           | 5,823            |
| 15:00        | 16,844           | 6,082            |
| 16:00        | 14,261           | 5,568            |
| 17:00        | 8,247            | 3,956            |
| 18:00        | 7,071            | 3,874            |
| 19:00        | 5,783            | 3,362            |
| 20:00        | 4,254            | 2,530            |
| 21:00        | 2,336            | 1,777            |
| 22:00        | 1,766            | 1,613            |
| 23:00        | 5,017            | 2,798            |
|              |                  |                  |