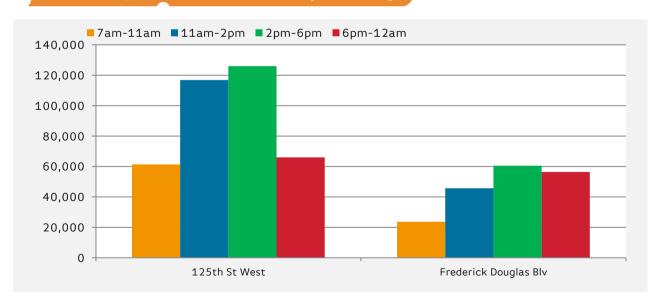

|                       | 7am-11am | 11am-2pm | 2pm-6pm | 6pm-12am |
|-----------------------|----------|----------|---------|----------|
| 125th St West         | 61,410   | 116,842  | 126,006 | 66,000   |
| Frederick Douglas Blv | 23,668   | 45,741   | 60,533  | 56,457   |