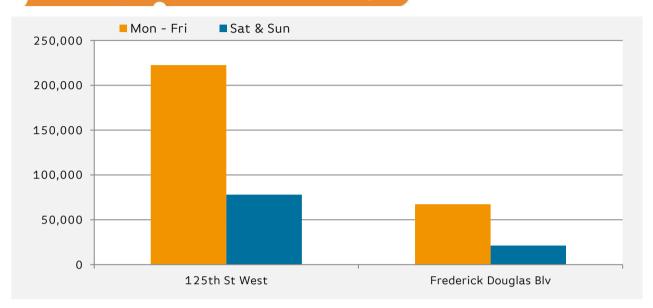

## Pedestrian Counts - 7am to 7pm

|                       | Mon - Fri | Sat & Sun |
|-----------------------|-----------|-----------|
| 125th St West         | 222,549   | 78,053    |
| Frederick Douglas Blv | 67,283    | 21,284    |