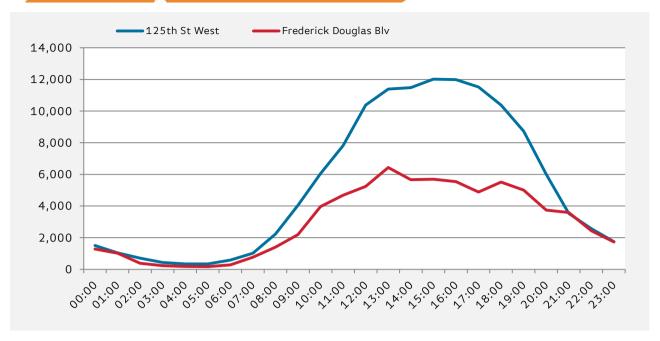

| day combined |                  |                  |
|--------------|------------------|------------------|
|              | 125th St<br>West | Frederick<br>Blv |
| 00:00        | 1,500            | 1,287            |
| 01:00        | 1,040            | 1,020            |
| 02:00        | 706              | 386              |
| 03:00        | 429              | 225              |
| 04:00        | 345              | 176              |
| 05:00        | 343              | 174              |
| 06:00        | 585              | 277              |
| 07:00        | 1,021            | 770              |
| 08:00        | 2,230            | 1,403            |
| 09:00        | 4,047            | 2,191            |
| 10:00        | 6,052            | 3,968            |
| 11:00        | 7,815            | 4,684            |
| 12:00        | 10,381           | 5,235            |
| 13:00        | 11,393           | 6,430            |
| 14:00        | 11,475           | 5,660            |
| 15:00        | 12,017           | 5,689            |
| 16:00        | 11,984           | 5,540            |
| 17:00        | 11,519           | 4,885            |
| 18:00        | 10,375           | 5,510            |
| 19:00        | 8,733            | 5,004            |
| 20:00        | 6,006            | 3,740            |
| 21:00        | 3,524            | 3,588            |
| 22:00        | 2,571            | 2,436            |
| 23:00        | 1,745            | 1,726            |
|              |                  |                  |