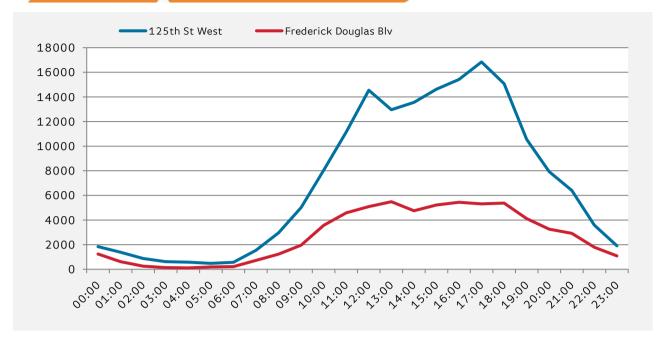

| ,     |                  |                  |
|-------|------------------|------------------|
|       | 125th St<br>West | Frederick<br>Blv |
| 00:00 | 3,328            | 1,533            |
| 01:00 | 2,070            | 709              |
| 02:00 | 920              | 274              |
| 03:00 | 426              | 142              |
| 04:00 | 317              | 98               |
| 05:00 | 410              | 133              |
| 06:00 | 597              | 199              |
| 07:00 | 1,356            | 446              |
| 08:00 | 2,065            | 627              |
| 09:00 | 6,942            | 2,144            |
| 10:00 | 11,781           | 3,497            |
| 11:00 | 16,485           | 4,367            |
| 12:00 | 24,323           | 6,666            |
| 13:00 | 16,020           | 7,996            |
| 14:00 | 15,798           | 5,497            |
| 15:00 | 17,182           | 5,970            |
| 16:00 | 17,704           | 5,452            |
| 17:00 | 17,776           | 4,667            |
| 18:00 | 13,210           | 4,808            |
| 19:00 | 10,415           | 4,071            |
| 20:00 | 5,651            | 2,525            |
| 21:00 | 3,379            | 2,432            |
| 22:00 | 2,556            | 1,904            |
| 23:00 | 1,726            | 1,023            |