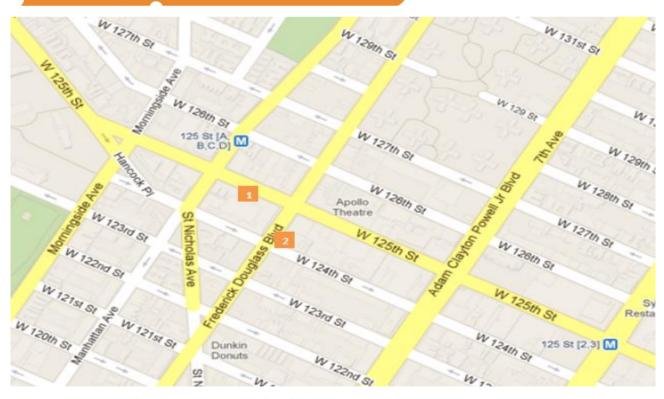

#### Map of Counting Locations

<sup>\*</sup>All values shown in this report are the total pedestrian counts for the month.

November 2014

Pedestrian Counting Report 11/03/2014 to 11/30/2014

New York United States