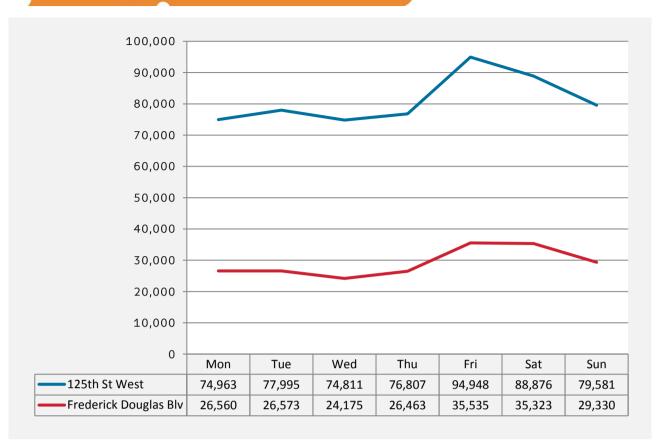

| 6,402            | 2,921                                                                                                                                                                   |
| 3,584            | 1,781                                                                                                                                                                   |
| 1,907            | 1,086                                                                                                                                                                   |
|                  | ## West  1,841  1,383  883  616  578  479  561  1,543  2,957  5,008  8,038  11,157  14,542  12,966  13,554  14,630  15,418  16,841  15,078  10,560  7,931  6,402  3,584 |

#### Pedestrian Counts by Weekday



#### Map of Counting Locations



<sup>\*</sup>All values shown in this report are the total pedestrian counts for the month.

**April 2015** 



New York United States Pedestrian Counting Report 04/06/2015 to 05/03/2015





|                       | Mon - Fri | Sat & Sun |
|-----------------------|-----------|-----------|
| 125th St West         | 303,920   | 122,788   |
| Frederick Douglas Blv | 108,462   | 54,163    |



|                       | 7am-11am | <b>11</b> am-2pm | 2pm-6pm | 6pm-12am |
|-----------------------|----------|------------------|---------|----------|
| 125th St West         | 87,610   | 128,948          | 163,154 | 134,610  |
| Frederick Douglas Blv | 35,663   | 54,481           | 55,629  | 54,496   |



| <b>West</b> 1,759 | Frederick<br>Blv<br>1,132