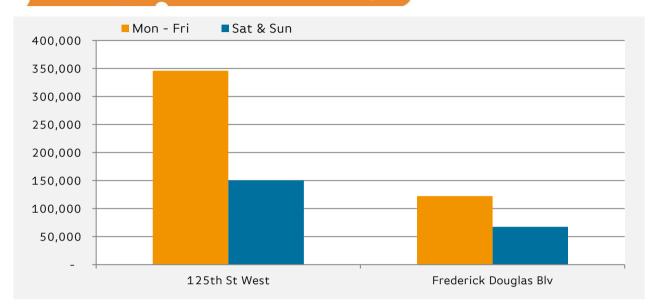

# Mon - Fri Sat & Sun 125th St West 449,099 160,642 Frederick Douglas Blv 135,438 52,137

|                       | 7am-11am | 11am-2pm | 2pm-6pm | 6pm-12am |
|-----------------------|----------|----------|---------|----------|
| 125th St West         | 117,545  | 218,346  | 226,957 | 126,178  |
| Frederick Douglas Blv | 33,296   | 66,058   | 73,274  | 50,617   |