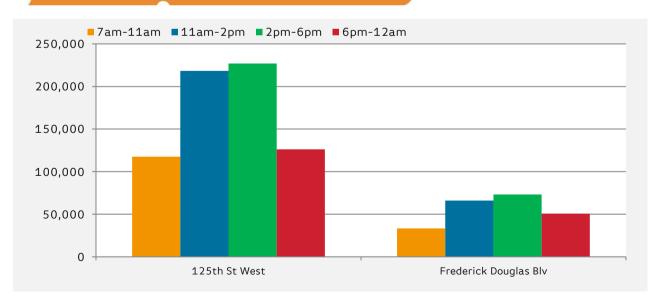

# Mon - Fri Sat & Sun 125th St West 449,099 160,642 Frederick Douglas Blv 135,438 52,137

|                       | 7am-11am | 11am-2pm | 2pm-6pm | 6pm-12am |
|-----------------------|----------|----------|---------|----------|
| 125th St West         | 117,545  | 218,346  | 226,957 | 126,178  |
| Frederick Douglas Blv | 33,296   | 66,058   | 73,274  | 50,617   |