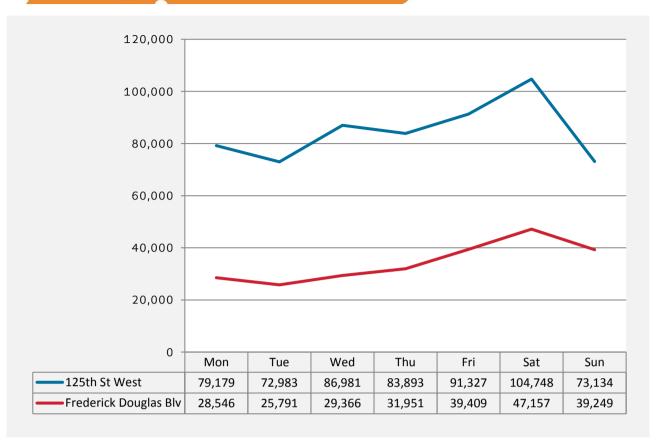

|
|       | 01:00 02:00 03:00 04:00 05:00 06:00 07:00 08:00 09:00 11:00 12:00 13:00 14:00 15:00 16:00 17:00 18:00 19:00 20:00 21:00 22:00 | West         00:00       1,165         01:00       810         02:00       545         03:00       392         04:00       343         05:00       272         06:00       478         07:00       1,149         08:00       3,649         09:00       6,687         10:00       11,609         11:00       17,685         12:00       22,155         13:00       16,806         14:00       12,959         15:00       13,412         16:00       14,896         17:00       14,555         18:00       14,800         19:00       10,534         20:00       5,822         21:00       3,276         22:00       2,290 |

### Pedestrian Counts by Weekda



#### Map of Counting Locations



<sup>\*</sup>All values shown in this report are the total pedestrian counts for the month.

February 2015



Pedestrian Counting Report 02/02/2015 to 03/01/2015

New York United States

### Pedestrian Counts - 7am to 7pm



|                       | Mon - Fri | Sat & Sun |
|-----------------------|-----------|-----------|
| 125th St West         | 175,013   | 65,613    |
| Frederick Douglas Blv | 63,123    | 30,027    |



|                       | 7am-11am | <b>11</b> am-2pm | 2pm-6pm | 6pm-12am |
|-----------------------|----------|------------------|---------|----------|
| 125th St West         | 43,527   | 90,594           | 89,391  | 41,116   |
| Frederick Douglas Blv | 17,032   | 34,291           | 34,752  | 22,707   |



| , |       |