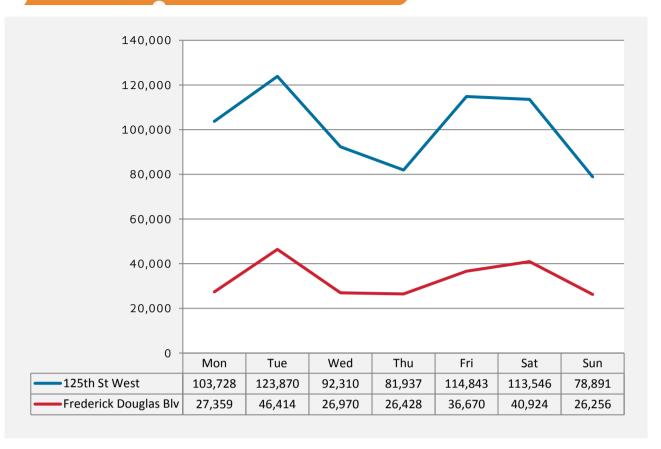

:00 | 2,065            | 627              |
| 09:00 | 6,942            | 2,144            |
| 10:00 | 11,781           | 3,497            |
| 11:00 | 16,485           | 4,367            |
| 12:00 | 24,323           | 6,666            |
| 13:00 | 16,020           | 7,996            |
| 14:00 | 15,798           | 5,497            |
| 15:00 | 17,182           | 5,970            |
| 16:00 | 17,704           | 5,452            |
| 17:00 | 17,776           | 4,667            |
| 18:00 | 13,210           | 4,808            |
| 19:00 | 10,415           | 4,071            |
| 20:00 | 5,651            | 2,525            |
| 21:00 | 3,379            | 2,432            |
| 22:00 | 2,556            | 1,904            |
| 23:00 | 1,726            | 1,023            |

#### Pedestrian Counts by Weekday



#### Map of Counting Locations



<sup>\*</sup>All values shown in this report are the total pedestrian counts for the month.

November 2014



Pedestrian Counting Report 11/03/2014 to 11/30/2014

New York United States

#### Pedestrian Counts - 7am to 7pm



|                       | Mon - Fri | Sat & Sun |
|-----------------------|-----------|-----------|
| 125th St West         | 345,281   | 140,827   |
| Frederick Douglas Blv | 107,293   | 51,230    |



|                       | 7am-11am | 11am-2pm | 2pm-6pm | 6pm-12am |
|-----------------------|----------|----------|---------|----------|
| 125th St West         | 95,908   | 161,415  | 187,063 | 115,513  |
| Frederick Douglas Blv | 28,445   | 52,544   | 62,585  | 50,055   |



| day combined |                  |                  |
|