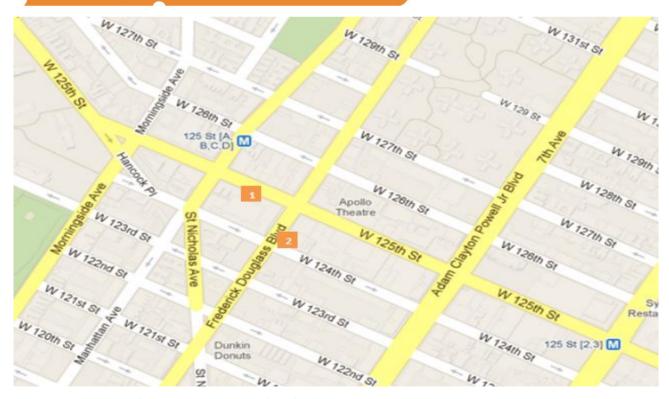

#### Map of Counting Locations

<sup>(1) 125</sup>th St West (2) Frederick Blv

<sup>\*</sup>All values shown in this report are the total pedestrian counts for the month.

August 2014

Pedestrian Counting Report New York **United States** 08/04/2014 to 08/31/2014