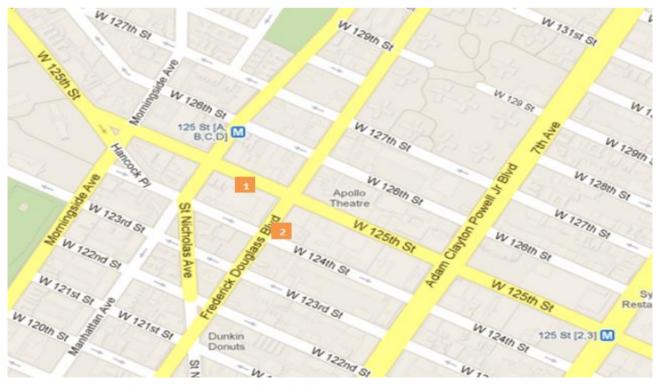

#### Map of Counting Locations

<sup>\*</sup>All values shown in this report are the total pedestrian counts for the month.

November 2014

Pedestrian Counting Report 11/03/2014 to 11/30/2014

New York United States

#### Map of Counting Locations

<sup>(1) 125</sup>th St West (2) Frederick Blv

<sup>\*</sup>All values shown in this report are the total pedestrian counts for the month.

October 2014

New York **United States** 

#### Map of Counting Locations

<sup>(1) 125</sup>th St West (2) Frederick Blv

<sup>\*</sup>All values shown in this report are the total pedestrian counts for the month.

September 2014

New York United States Pedestrian Counting Report 09/01/2014 to 10/05/2014

#### Map of Counting Locations

<sup>(1) 125</sup>th St West (2) Frederick Blv

<sup>\*</sup>All values shown in this report are the total pedestrian counts for the month.

August 2014

Pedestrian Counting Report New York **United States** 08/04/2014 to 08/31/2014

#### Map of Counting Locations

<sup>\*</sup>All values shown in this report are the total pedestrian counts for the month.

New York United States July 2014

Pedestrian Counting Report 07/07/2014 to 08/03/2014

#### Map of Counting Locations

<sup>(1) 125</sup>th St West (2) Frederick Blv

<sup>\*</sup>All values shown in this report are the total pedestrian counts for the month.

**United States** 

New York

June 2015

#### Map of Counting Locations

<sup>\*</sup>All values shown in this report are the total pedestrian counts for the month.

May 2015

New York United States Pedestrian Counting Report 05/04/2015 to 05/31/2015

#### Map of Counting Locations

<sup>\*</sup>All values shown in this report are the total pedestrian counts for the month.

**April 2015** 

New York United States Pedestrian Counting Report 04/06/2015 to 05/03/2015

#### Map of Counting Locations

<sup>\*</sup>All values shown in this report are the total pedestrian counts for the month.

Customer counting and performance measurement Powered by **Springboard** 

March 2015

#### Map of Counting Locations

<sup>\*</sup>All values shown in this report are the total pedestrian counts for the month.

February 2015

Pedestrian Counting Report 02/02/2015 to 03/01/2015

New York United States

#### Man of Counting Locations

<sup>\*</sup>All values shown in this report are the total pedestrian counts for the month.

January 2015

Pedestrian Counting Report 01/05/2015 to 02/01/2015

New York United States

#### Man of Counting Locations

<sup>\*</sup>All values shown in this report are the total pedestrian counts for the month.