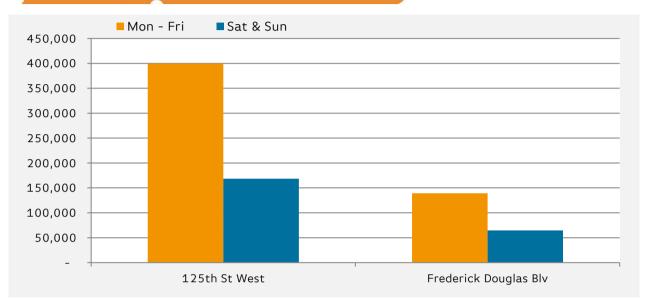

# Mon - Fri Sat & Sun 125th St West 449,099 160,642 Frederick Douglas Blv 135,438 52,137

|                       | 7am-11am | 11am-2pm | 2pm-6pm | 6pm-12am |
|-----------------------|----------|----------|---------|----------|
| 125th St West         | 117,545  | 218,346  | 226,957 | 126,178  |
| Frederick Douglas Blv | 33,296   | 66,058   | 73,274  | 50,617   |