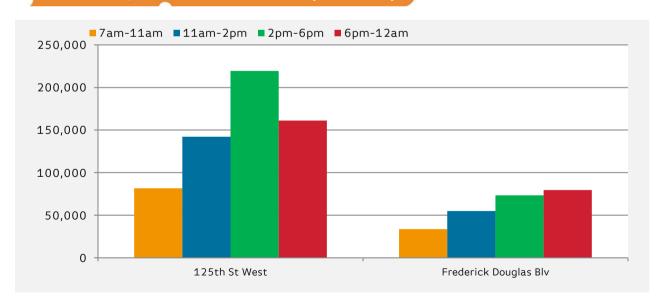

# Mon - Fri Sat & Sun 125th St West 449,099 160,642 Frederick Douglas Blv 135,438 52,137

|                       | 7am-11am | 11am-2pm | 2pm-6pm | 6pm-12am |
|-----------------------|----------|----------|---------|----------|
| 125th St West         | 117,545  | 218,346  | 226,957 | 126,178  |
| Frederick Douglas Blv | 33,296   | 66,058   | 73,274  | 50,617   |