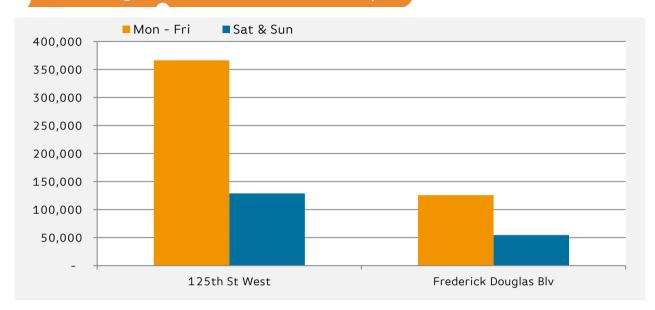

# Mon - Fri Sat & Sun 125th St West 449,099 160,642 Frederick Douglas Blv 135,438 52,137

|                       | 7am-11am | 11am-2pm | 2pm-6pm | 6pm-12am |
|-----------------------|----------|----------|---------|----------|
| 125th St West         | 117,545  | 218,346  | 226,957 | 126,178  |
| Frederick Douglas Blv | 33,296   | 66,058   | 73,274  | 50,617   |