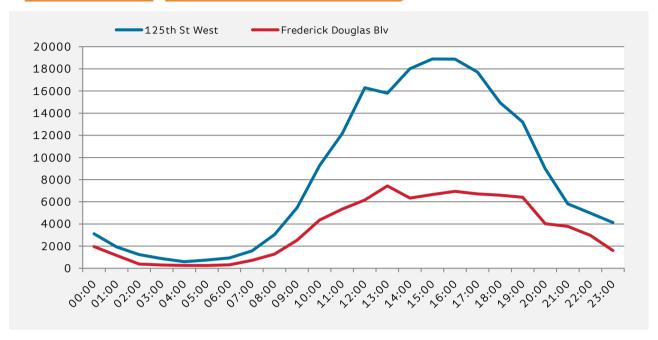

| ,     |                  |                  |
|-------|------------------|------------------|
|       | 125th St<br>West | Frederick<br>Blv |
| 00:00 | 3,328            | 1,533            |
| 01:00 | 2,070            | 709              |
| 02:00 | 920              | 274              |
| 03:00 | 426              | 142              |
| 04:00 | 317              | 98               |
| 05:00 | 410              | 133              |
| 06:00 | 597              | 199              |
| 07:00 | 1,356            | 446              |
| 08:00 | 2,065            | 627              |
| 09:00 | 6,942            | 2,144            |
| 10:00 | 11,781           | 3,497            |
| 11:00 | 16,485           | 4,367            |
| 12:00 | 24,323           | 6,666            |
| 13:00 | 16,020           | 7,996            |
| 14:00 | 15,798           | 5,497            |
| 15:00 | 17,182           | 5,970            |
| 16:00 | 17,704           | 5,452            |
| 17:00 | 17,776           | 4,667            |
| 18:00 | 13,210           | 4,808            |
| 19:00 | 10,415           | 4,071            |
| 20:00 | 5,651            | 2,525            |
| 21:00 | 3,379            | 2,432            |
| 22:00 | 2,556            | 1,904            |
| 23:00 | 1,726            | 1,023            |