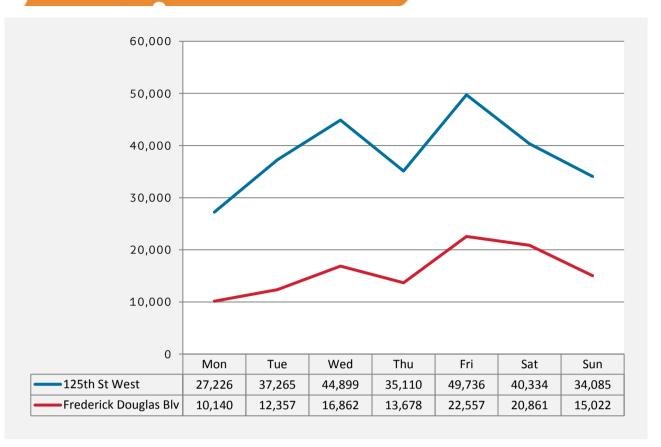

410            | 1,673            |
|   | 10:00 | 3,727            | 2,201            |
|   | 11:00 | 6,381            | 2,759            |
|   | 12:00 | 9,118            | 3,750            |
|   | 13:00 | 6,621            | 4,614            |
|   | 14:00 | 7,215            | 2,948            |
|   | 15:00 | 8,222            | 3,154            |
|   | 16:00 | 8,477            | 3,247            |
|   | 17:00 | 6,544            | 2,576            |
|   | 18:00 | 4,526            | 2,064            |
|   | 19:00 | 2,684            | 1,578            |
|   | 20:00 | 1,824            | 987              |
|   | 21:00 | 1,381            | 947              |
|   | 22:00 | 772              | 666              |
|   | 23:00 | 588              | 485              |

#### Pedestrian Counts by Weekday



#### Man of Counting Locations



<sup>\*</sup>All values shown in this report are the total pedestrian counts for the month.

January 2015



Pedestrian Counting Report 01/05/2015 to 02/01/2015

New York United States

### Pedestrian Counts - 7am to 7pm



|                       | Mon - Fri | Sat & Sun |
|-----------------------|-----------|-----------|
| 125th St West         | 223,108   | 82,155    |
| Frederick Douglas Blv | 75,632    | 36,481    |



|                       | 7am-11am | 11am-2pm | 2pm-6pm | 6pm <b>-1</b> 2am |
|-----------------------|----------|----------|---------|-------------------|
| 125th St West         | 55,920   | 121,498  | 107,279 | 52,243            |
| Frederick Douglas Blv | 17,742   | 41,333   | 44,216  | 27,695            |



|       | 125th St<br>