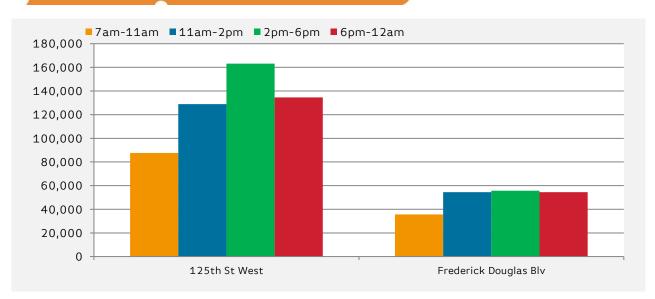

#### Pedestrian Counts - 7am to 7pm

|                       | Mon - Fri | Sat & Sun |
|-----------------------|-----------|-----------|
| 125th St West         | 432,966   | 163,899   |
| Frederick Douglas Blv | 161,530   | 72,617    |

|                       | 7am-11am | 11am-2pm | 2pm-6pm | 6pm-12am |
|-----------------------|----------|----------|---------|----------|
| 125th St West         | 131,978  | 180,753  | 225,754 | 166,480  |
| Frederick Douglas Blv | 55,513   | 68,917   | 85,897  | 87,346   |