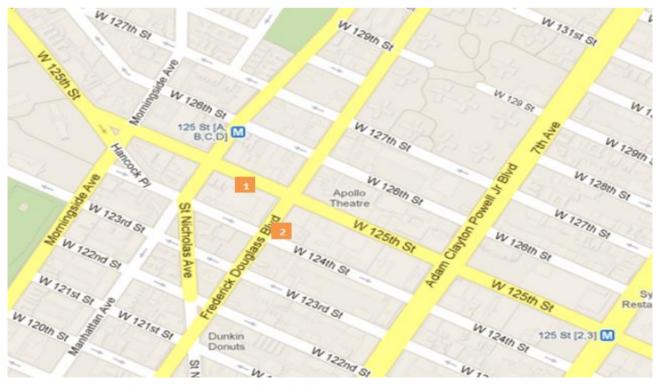

#### Map of Counting Locations

<sup>\*</sup>All values shown in this report are the total pedestrian counts for the month.

November 2014

Pedestrian Counting Report 11/03/2014 to 11/30/2014

New York United States