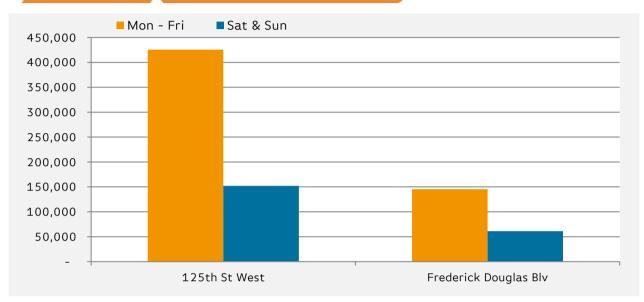

#### Pedestrian Counts - 7am to 7pm

# Mon - Fri Sat & Sun 125th St West 449,099 160,642 Frederick Douglas Blv 135,438 52,137

|                       | 7am-11am | 11am-2pm | 2pm-6pm | 6pm-12am |
|-----------------------|----------|----------|---------|----------|
| 125th St West         | 117,545  | 218,346  | 226,957 | 126,178  |
| Frederick Douglas Blv | 33,296   | 66,058   | 73,274  | 50,617   |