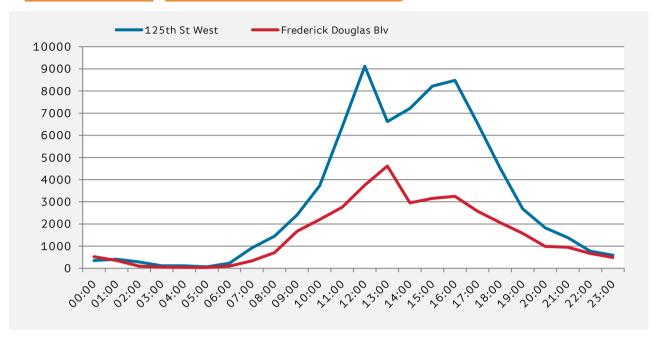

| , |       |                  |                  |
|---|-------|------------------|------------------|
|   |       | 125th St<br>West | Frederick<br>Blv |
|   | 00:00 | 353              | 523              |
|   | 01:00 | 410              | 348              |
|   | 02:00 | 284              | 94               |
|   | 03:00 | 110              | 52               |
|   | 04:00 | 111              | 42               |
|   | 05:00 | 65               | 37               |
|   | 06:00 | 224              | 97               |
|   | 07:00 | 924              | 335              |
|   | 08:00 | 1,448            | 706              |
|   | 09:00 | 2,410            | 1,673            |
|   | 10:00 | 3,727            | 2,201            |
|   | 11:00 | 6,381            | 2,759            |
|   | 12:00 | 9,118            | 3,750            |
|   | 13:00 | 6,621            | 4,614            |
|   | 14:00 | 7,215            | 2,948            |
|   | 15:00 | 8,222            | 3,154            |
|   | 16:00 | 8,477            | 3,247            |
|   | 17:00 | 6,544            | 2,576            |
|   | 18:00 | 4,526            | 2,064            |
|   | 19:00 | 2,684            | 1,578            |
|   | 20:00 | 1,824            | 987              |
|   | 21:00 | 1,381            | 947              |
|   | 22:00 | 772              | 666              |
|   | 23:00 | 588              | 485              |