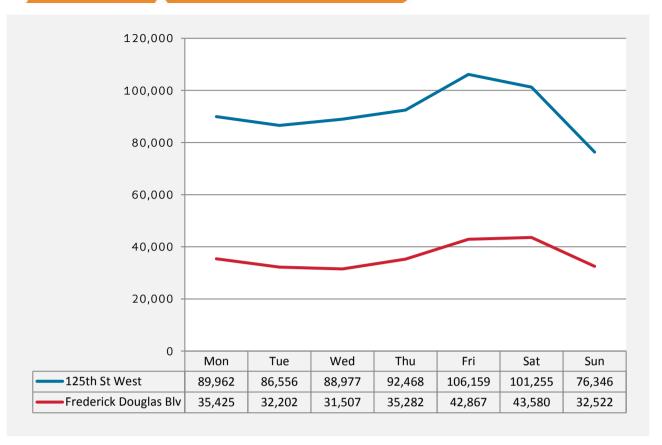

:00        | 12,298           | 5,044            |
| 12:00        | 16,380           | 6,342            |
| 13:00        | 15,927           | 6,305            |
| 14:00        | 16,184           | 6,070            |
| 15:00        | 16,460           | 5,846            |
| 16:00        | 16,201           | 5,962            |
| 17:00        | 15,029           | 5,041            |
| 18:00        | 14,144           | 5,240            |
| 19:00        | 11,637           | 4,835            |
| 20:00        | 7,569            | 3,776            |
| 21:00        | 4,651            | 3,983            |
| 22:00        | 3,046            | 2,843            |
| 23:00        | 1,959            | 1,660            |
|              |                  |                  |

### Pedestrian Counts by Weekda



#### Map of Counting Locations



<sup>\*</sup>All values shown in this report are the total pedestrian counts for the month.

New York United States July 2014



Pedestrian Counting Report 07/07/2014 to 08/03/2014

#### Pedestrian Counts - 7am to 7pm



|                       | Mon - Fri | Sat & Sun |
|-----------------------|-----------|-----------|
| 125th St West         | 366,223   | 128,921   |
| Frederick Douglas Blv | 125,736   | 54,588    |



|                       | 7am-11am | 11am-2pm | 2pm-6pm | 6pm-12am |
|-----------------------|----------|----------|---------|----------|
| 125th St West         | 81,633   | 142,234  | 219,484 | 161,170  |
| Frederick Douglas Blv | 33,657   | 54,980   | 73,423  | 79,619   |



| day combined |                  |                  |
|-----