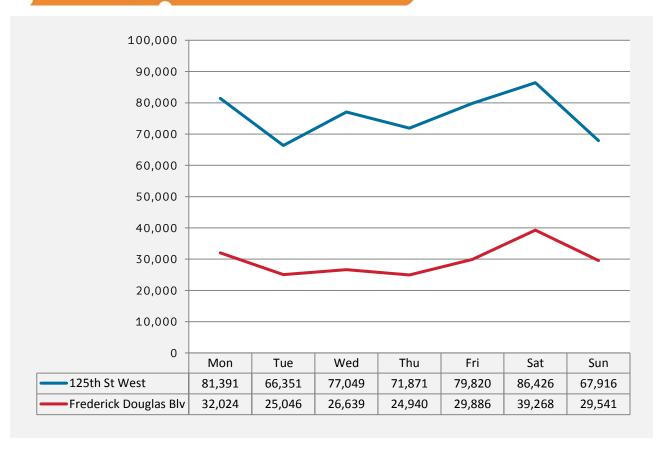

|
| 2,552             | 1,533                                                                                                                                                                                      |
| 1,785             | 947                                                                                                                                                                                        |
|                   | 471<br>374<br>376<br>447<br>1,170<br>4,206<br>7,945<br>11,054<br>13,762<br>17,253<br>8,990<br>8,963<br>11,423<br>12,637<br>12,637<br>12,738<br>12,647<br>11,037<br>7,361<br>3,652<br>2,552 |

#### Pedestrian Counts by Weekday



#### Map of Counting Locations



<sup>\*</sup>All values shown in this report are the total pedestrian counts for the month.

Customer counting and performance measurement Powered by **Springboard** 

March 2015



Pedestrian Counting Report 03/02/2015 to 04/05/2015

New York United States

#### Pedestrian Counts - 7am to 7pm



|                       | Mon - Fri | Sat & Sun |
|-----------------------|-----------|-----------|
| 125th St West         | 345,927   | 150,362   |
| Frederick Douglas Blv | 122,331   | 67,438    |



|                       | 7am-11am | <b>11</b> am-2pm | 2pm-6pm | 6pm-12am |
|-----------------------|----------|------------------|---------|----------|
| 125th St West         | 99,340   | 167,787          | 178,347 | 132,433  |
| Frederick Douglas Blv | 37,124