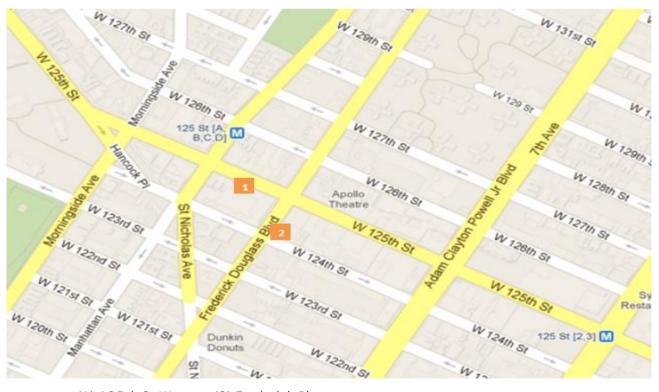

#### Map of Counting Locations

<sup>\*</sup>All values shown in this report are the total pedestrian counts for the month.

November 2014

Pedestrian Counting Report 11/03/2014 to 11/30/2014

New York United States