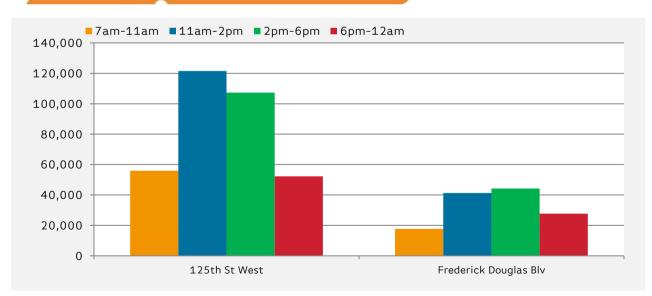

|                       | 7am-11am | 11am-2pm | 2pm-6pm | 6pm <b>-1</b> 2am |
|-----------------------|----------|----------|---------|-------------------|
| 125th St West         | 55,920   | 121,498  | 107,279 | 52,243            |
| Frederick Douglas Blv | 17,742   | 41,333   | 44,216  | 27,695            |