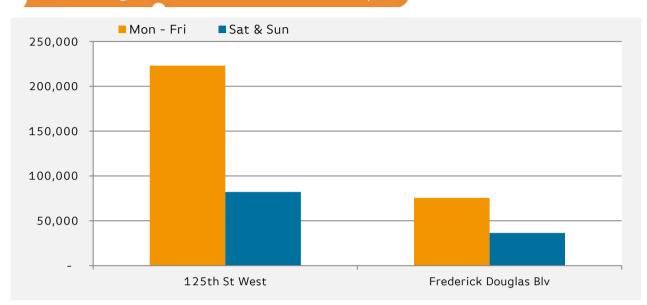

### Pedestrian Counts - 7am to 7pm

|                       | Mon - Fri | Sat & Sun |
|-----------------------|-----------|-----------|
| 125th St West         | 223,108   | 82,155    |
| Frederick Douglas Blv | 75,632    | 36,481    |