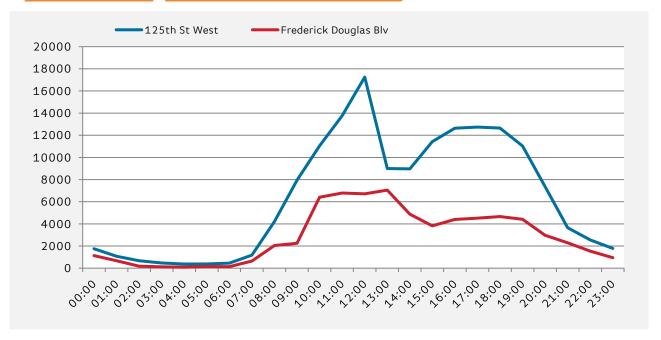

| ,     |                  |                  |
|-------|------------------|------------------|
|       | 125th St<br>West | Frederick<br>Blv |
| 00:00 | 3,328            | 1,533            |
| 01:00 | 2,070            | 709              |
| 02:00 | 920              | 274              |
| 03:00 | 426              | 142              |
| 04:00 | 317              | 98               |
| 05:00 | 410              | 133              |
| 06:00 | 597              | 199              |
| 07:00 | 1,356            | 446              |
| 08:00 | 2,065            | 627              |
| 09:00 | 6,942            | 2,144            |
| 10:00 | 11,781           | 3,497            |
| 11:00 | 16,485           | 4,367            |
| 12:00 | 24,323           | 6,666            |
| 13:00 | 16,020           | 7,996            |
| 14:00 | 15,798           | 5,497            |
| 15:00 | 17,182           | 5,970            |
| 16:00 | 17,704           | 5,452            |
| 17:00 | 17,776           | 4,667            |
| 18:00 | 13,210           | 4,808            |
| 19:00 | 10,415           | 4,071            |
| 20:00 | 5,651            | 2,525            |
| 21:00 | 3,379            | 2,432            |
| 22:00 | 2,556            | 1,904            |
| 23:00 | 1,726            | 1,023            |

#### Pedestrian Counts by Weekday