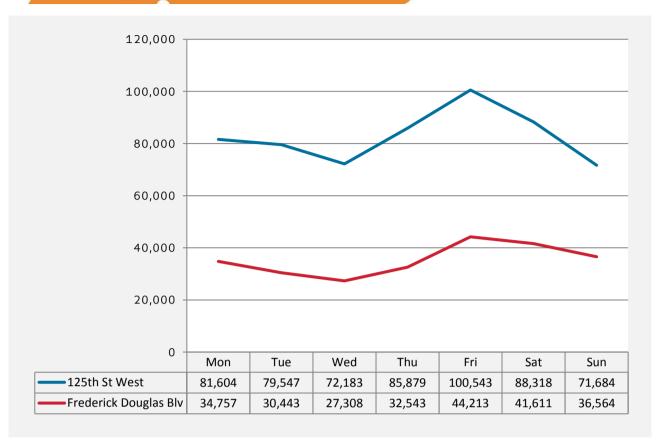

00        | 13,086           | 5,074            |
| 12:00        | 17,432           | 6,955            |
| 13:00        | 16,176           | 8,153            |
| 14:00        | 12,182           | 7,363            |
| 15:00        | 13,367           | 6,923            |
| 16:00        | 13,865           | 6,030            |
| 17:00        | 13,685           | 5,238            |
| 18:00        | 12,766           | 5,493            |
| 19:00        | 10,484           | 5,297            |
| 20:00        | 6,147            | 3,003            |
| 21:00        | 3,834            | 3,026            |
| 22:00        | 2,459            | 2,383            |
| 23:00        | 1,461            | 903              |
|              |                  |                  |

### Pedestrian Counts by Weekday



#### Map of Counting Locations



<sup>(1) 125</sup>th St West (2) Frederick Blv

<sup>\*</sup>All values shown in this report are the total pedestrian counts for the month.

September 2014



New York United States Pedestrian Counting Report 09/01/2014 to 10/05/2014

#### Pedestrian Counts - 7am to 7pm



|                       | Mon - Fri | Sat & Sun |
|-----------------------|-----------|-----------|
| 125th St West         | 432,966   | 163,899   |
| Frederick Douglas Blv | 161,530   | 72,617    |



|                       | 7am-11am | 11am-2pm | 2pm-6pm | 6pm-12am |
|-----------------------|----------|----------|---------|----------|
| 125th St West         | 131,978  | 180,753  | 225,754 | 166,480  |
| Frederick Douglas Blv | 55,513   | 68,917   | 85,897  | 87,346   |



| 125th