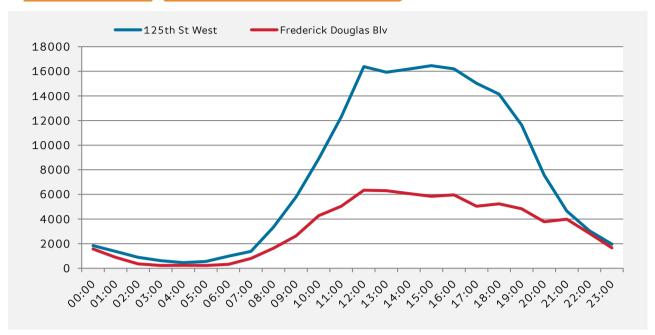

| day combined |                  |                  |
|--------------|------------------|------------------|
|              | 125th St<br>West | Frederick<br>Blv |
| 00:00        | 1,837            | 1,561            |
| 01:00        | 1,367            | 884              |
| 02:00        | 894              | 361              |
| 03:00        | 617              | 229              |
| 04:00        | 460              | 236              |
| 05:00        | 551              | 228              |
| 06:00        | 981              | 322              |
| 07:00        | 1,375            | 795              |
| 08:00        | 3,343            | 1,636            |
| 09:00        | 5,799            | 2,634            |
| 10:00        | 8,892            | 4,269            |
| 11:00        | 12,298           | 5,044            |
| 12:00        | 16,380           | 6,342            |
| 13:00        | 15,927           | 6,305            |
| 14:00        | 16,184           | 6,070            |
| 15:00        | 16,460           | 5,846            |
| 16:00        | 16,201           | 5,962            |
| 17:00        | 15,029           | 5,041            |
| 18:00        | 14,144           | 5,240            |
| 19:00        | 11,637           | 4,835            |
| 20:00        | 7,569            | 3,776            |
| 21:00        | 4,651            | 3,983            |
| 22:00        | 3,046            | 2,843            |
| 23:00        | 1,959            | 1,660            |
|              |                  |                  |