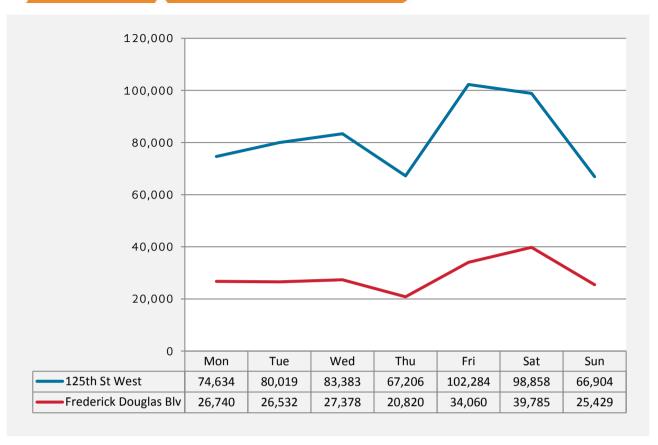

:00        | 16,469           | 4,652            |
| 12:00        | 22,394           | 5,444            |
| 13:00        | 11,048           | 7,587            |
| 14:00        | 13,822           | 5,510            |
| 15:00        | 14,882           | 5,561            |
| 16:00        | 15,093           | 5,597            |
| 17:00        | 13,964           | 4,762            |
| 18:00        | 11,613           | 4,831            |
| 19:00        | 9,019            | 4,119            |
| 20:00        | 5,328            | 2,287            |
| 21:00        | 2,840            | 2,285            |
| 22:00        | 2,033            | 1,801            |
| 23:00        | 1,427            | 979              |
|              |                  |                  |

### Pedestrian Counts by Weekda



#### Map of Counting Locations



<sup>(1) 125</sup>th St West (2) Frederick Blv

<sup>\*</sup>All values shown in this report are the total pedestrian counts for the month.

October 2014



New York **United States** 

Pedestrian Counting Report 10/06/2014 to 11/02/2014





|                       | Mon - Fri | Sat & Sun |
|-----------------------|-----------|-----------|
| 125th St West         | 347,553   | 130,913   |
| Frederick Douglas Blv | 132,620   | 59,936    |



|                       | 7am-11am | 11am-2pm | 2pm-6pm | 6pm-12am |
|-----------------------|----------|----------|---------|----------|
| 125th St West         | 92,044   | 154,405  | 184,199 | 133,302  |
| Frederick Douglas Blv | 38,181   | 56,523   | 77,875  | 65,930   |



| day combined |                  |