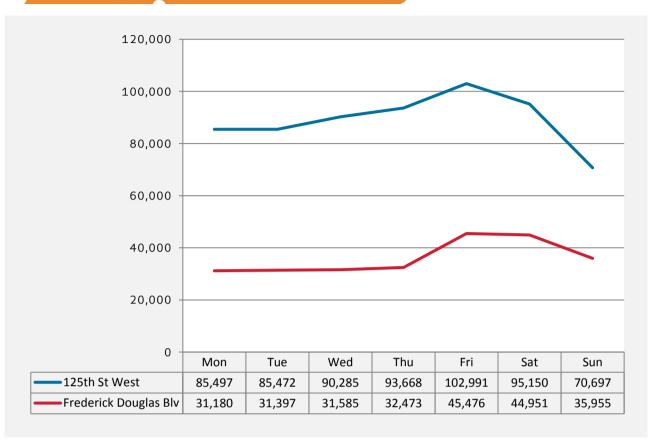

:00        | 9,986            | 4,708            |
| 12:00        | 13,723           | 5,895            |
| 13:00        | 15,323           | 6,766            |
| 14:00        | 15,572           | 6,654            |
| 15:00        | 15,696           | 5,460            |
| 16:00        | 15,794           | 6,560            |
| 17:00        | 15,116           | 5,867            |
| 18:00        | 13,359           | 5,484            |
| 19:00        | 11,452           | 6,492            |
| 20:00        | 7,970            | 4,311            |
| 21:00        | 4,957            | 4,829            |
| 22:00        | 3,438            | 3,657            |
| 23:00        | 2,147            | 2,025            |
|              |                  |                  |

### Pedestrian Counts by Weekda



#### Map of Counting Locations



<sup>(1) 125</sup>th St West (2) Frederick Blv

<sup>\*</sup>All values shown in this report are the total pedestrian counts for the month.

**United States** 

New York

June 2015



Pedestrian Counting Report 06/01/2015 to 07/05/2015

### Pedestrian Counts - 7am to 7pr



|                       | Mon - Fri | Sat & Sun |
|-----------------------|-----------|-----------|
| 125th St West         | 425,690   | 152,050   |
| Frederick Douglas Blv | 145,412   | 61,072    |



|                       | 7am-11am | 11am-2pm | 2pm-6pm | 6pm-12am |
|-----------------------|----------|----------|---------|----------|
| 125th St West         | 92,735   | 164,330  | 260,205 | 191,747  |
| Frederick Douglas Blv | 36,059   | 62,777   | 83,745  | 86,804   |



| 125th