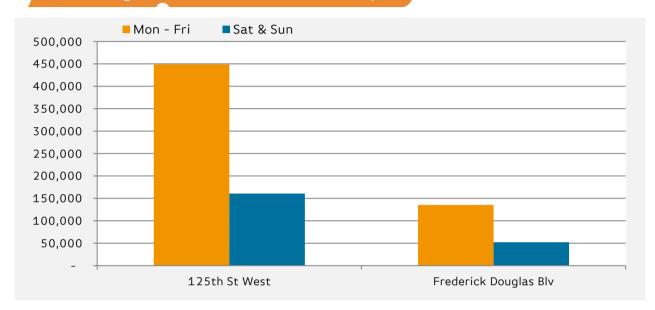

#### Pedestrian Counts - 7am to 7pm

# Mon - Fri Sat & Sun 125th St West 449,099 160,642 Frederick Douglas Blv 135,438 52,137

|                       | 7am-11am | 11am-2pm | 2pm-6pm | 6pm-12am |
|-----------------------|----------|----------|---------|----------|
| 125th St West         | 117,545  | 218,346  | 226,957 | 126,178  |
| Frederick Douglas Blv | 33,296   | 66,058   | 73,274  | 50,617   |