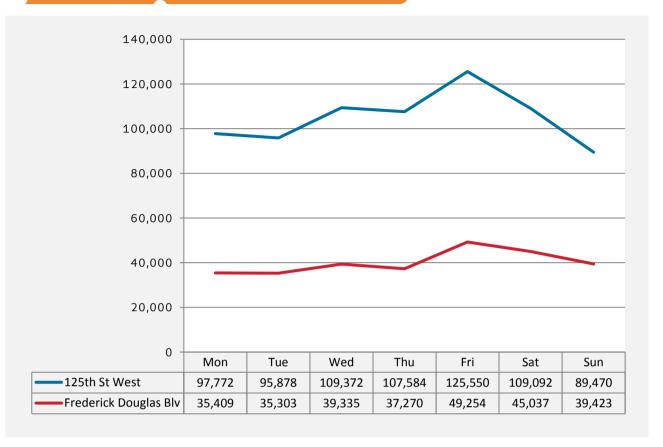

# Mon - Fri Sat & Sun 125th St West 449,099 160,642 Frederick Douglas Blv 135,438 52,137

|                       | 7am-11am | 11am-2pm | 2pm-6pm | 6pm-12am |
|-----------------------|----------|----------|---------|----------|
| 125th St West         | 117,545  | 218,346  | 226,957 | 126,178  |
| Frederick Douglas Blv | 33,296   | 66,058   | 73,274  | 50,617   |