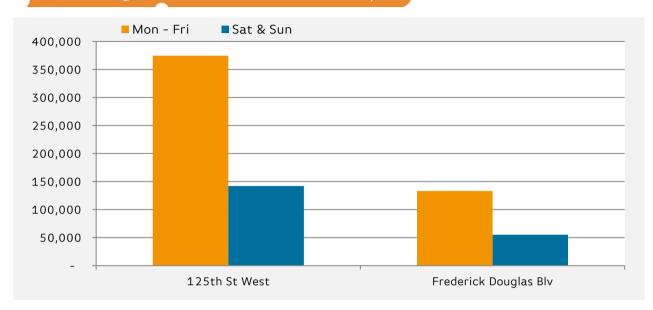

|                       | Mon - Fri | Sat & Sun |
|-----------------------|-----------|-----------|
| 125th St West         | 374,604   | 142,032   |
| Frederick Douglas Blv | 133,107   | 55,184    |

|                       | 7am-11am | 11am-2pm | 2pm-6pm | 6pm-12am |
|-----------------------|----------|----------|---------|----------|
| 125th St West         | 88,547   | 157,875  | 217,036 | 158,598  |
| Frederick Douglas Blv | 38,482   | 56,702   | 73,949  | 73,922   |