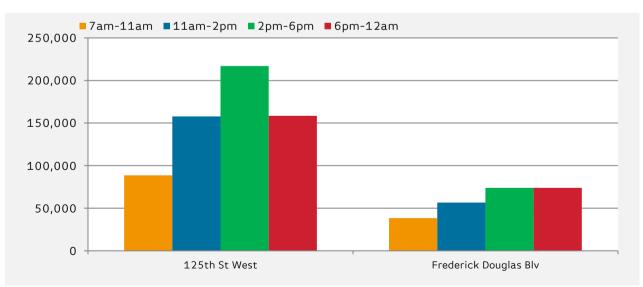

|                       | Mon - Fri | Sat & Sun |
|-----------------------|-----------|-----------|
| 125th St West         | 374,604   | 142,032   |
| Frederick Douglas Blv | 133,107   | 55,184    |

|                       | 7am-11am | 11am-2pm | 2pm-6pm | 6pm-12am |
|-----------------------|----------|----------|---------|----------|
| 125th St West         | 88,547   | 157,875  | 217,036 | 158,598  |
| Frederick Douglas Blv | 38,482   | 56,702   | 73,949  | 73,922   |