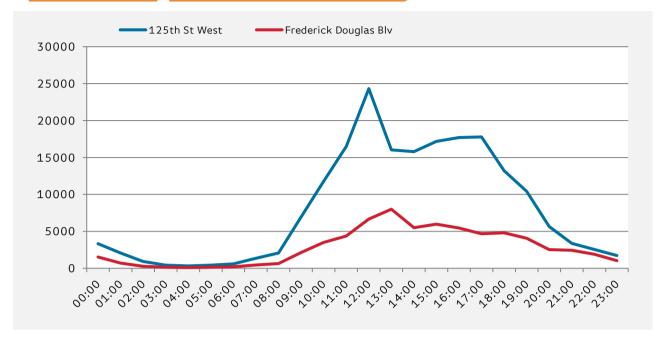

| ,     |                  |                  |
|-------|------------------|------------------|
|       | 125th St<br>West | Frederick<br>Blv |
| 00:00 | 3,328            | 1,533            |
| 01:00 | 2,070            | 709              |
| 02:00 | 920              | 274              |
| 03:00 | 426              | 142              |
| 04:00 | 317              | 98               |
| 05:00 | 410              | 133              |
| 06:00 | 597              | 199              |
| 07:00 | 1,356            | 446              |
| 08:00 | 2,065            | 627              |
| 09:00 | 6,942            | 2,144            |
| 10:00 | 11,781           | 3,497            |
| 11:00 | 16,485           | 4,367            |
| 12:00 | 24,323           | 6,666            |
| 13:00 | 16,020           | 7,996            |
| 14:00 | 15,798           | 5,497            |
| 15:00 | 17,182           | 5,970            |
| 16:00 | 17,704           | 5,452            |
| 17:00 | 17,776           | 4,667            |
| 18:00 | 13,210           | 4,808            |
| 19:00 | 10,415           | 4,071            |
| 20:00 | 5,651            | 2,525            |
| 21:00 | 3,379            | 2,432            |
| 22:00 | 2,556            | 1,904            |
| 23:00 | 1,726            | 1,023            |