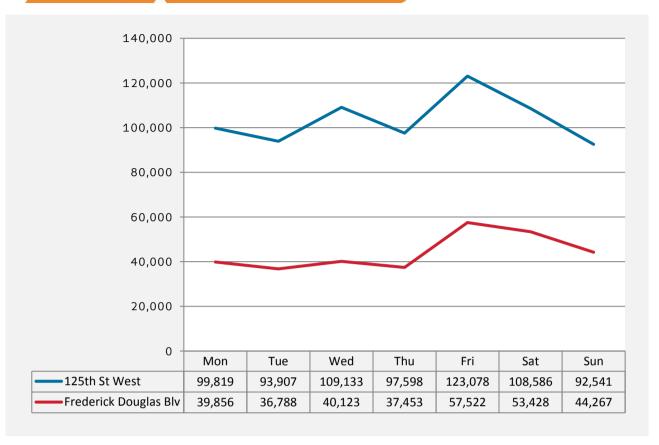

| 5,193            | 4,317                                                                                                                                                                   |
| 3,422            | 2,738                                                                                                                                                                   |
| 2,264            | 1,780                                                                                                                                                                   |
|                  | West  2,199  1,312  802  523  392  591  1,133  1,970  4,507  9,716  13,606  16,706  21,436  16,335  15,055  16,753  16,608  15,718  15,489  11,633  7,764  5,193  3,422 |

### Pedestrian Counts by Weekday



#### Map of Counting Locations



<sup>(1) 125</sup>th St West (2) Frederick Blv

<sup>\*</sup>All values shown in this report are the total pedestrian counts for the month.

August 2014



Pedestrian Counting Report New York **United States** 08/04/2014 to 08/31/2014



|                       | Mon - Fri | Sat & Sun |
|-----------------------|-----------|-----------|
| 125th St West         | 374,604   | 142,032   |
| Frederick Douglas Blv | 133,107   | 55,184    |



|                       | 7am-11am | 11am-2pm | 2pm-6pm | 6pm-12am |
|-----------------------|----------|----------|---------|----------|
| 125th St West         | 88,547   | 157,875  | 217,036 | 158,598  |
| Frederick Douglas Blv | 38,482   | 56,702   | 73,949  | 73,922   |



| day combined |                  |