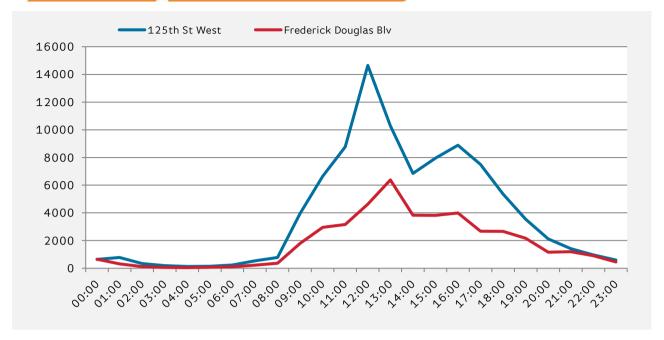

|       | 125th St<br>West                                                                                                              | Frederick<br>Blv                                                                                                                                                                                                                                                                                                                                                                                                                                                                                                                                                                            |
|-------|-------------------------------------------------------------------------------------------------------------------------------|---------------------------------------------------------------------------------------------------------------------------------------------------------------------------------------------------------------------------------------------------------------------------------------------------------------------------------------------------------------------------------------------------------------------------------------------------------------------------------------------------------------------------------------------------------------------------------------------|
| 00:00 | 642                                                                                                                           | 655                                                                                                                                                                                                                                                                                                                                                                                                                                                                                                                                                                                         |
| 01:00 | 783                                                                                                                           | 317                                                                                                                                                                                                                                                                                                                                                                                                                                                                                                                                                                                         |
| 02:00 | 343                                                                                                                           | 118                                                                                                                                                                                                                                                                                                                                                                                                                                                                                                                                                                                         |
| 03:00 | 193                                                                                                                           | 64                                                                                                                                                                                                                                                                                                                                                                                                                                                                                                                                                                                          |
| 04:00 | 130                                                                                                                           | 48                                                                                                                                                                                                                                                                                                                                                                                                                                                                                                                                                                                          |
| 05:00 | 144                                                                                                                           | 72                                                                                                                                                                                                                                                                                                                                                                                                                                                                                                                                                                                          |
| 06:00 | 232                                                                                                                           | 109                                                                                                                                                                                                                                                                                                                                                                                                                                                                                                                                                                                         |
| 07:00 | 542                                                                                                                           | 228                                                                                                                                                                                                                                                                                                                                                                                                                                                                                                                                                                                         |
| 08:00 | 780                                                                                                                           | 359                                                                                                                                                                                                                                                                                                                                                                                                                                                                                                                                                                                         |
| 09:00 | 3,964                                                                                                                         | 1,797                                                                                                                                                                                                                                                                                                                                                                                                                                                                                                                                                                                       |
| 10:00 | 6,645                                                                                                                         | 2,953                                                                                                                                                                                                                                                                                                                                                                                                                                                                                                                                                                                       |
| 11:00 | 8,767                                                                                                                         | 3,165                                                                                                                                                                                                                                                                                                                                                                                                                                                                                                                                                                                       |
| 12:00 | 14,647                                                                                                                        | 4,624                                                                                                                                                                                                                                                                                                                                                                                                                                                                                                                                                                                       |
| 13:00 | 10,278                                                                                                                        | 6,381                                                                                                                                                                                                                                                                                                                                                                                                                                                                                                                                                                                       |
| 14:00 | 6,848                                                                                                                         | 3,829                                                                                                                                                                                                                                                                                                                                                                                                                                                                                                                                                                                       |
| 15:00 | 7,949                                                                                                                         | 3,821                                                                                                                                                                                                                                                                                                                                                                                                                                                                                                                                                                                       |
| 16:00 | 8,879                                                                                                                         | 3,992                                                                                                                                                                                                                                                                                                                                                                                                                                                                                                                                                                                       |
| 17:00 | 7,493                                                                                                                         | 2,670                                                                                                                                                                                                                                                                                                                                                                                                                                                                                                                                                                                       |
| 18:00 | 5,363                                                                                                                         | 2,662                                                                                                                                                                                                                                                                                                                                                                                                                                                                                                                                                                                       |
| 19:00 | 3,547                                                                                                                         | 2,170                                                                                                                                                                                                                                                                                                                                                                                                                                                                                                                                                                                       |
| 20:00 | 2,125                                                                                                                         | 1,161                                                                                                                                                                                                                                                                                                                                                                                                                                                                                                                                                                                       |
| 21:00 | 1,415                                                                                                                         | 1,192                                                                                                                                                                                                                                                                                                                                                                                                                                                                                                                                                                                       |
| 22:00 | 969                                                                                                                           | 901                                                                                                                                                                                                                                                                                                                                                                                                                                                                                                                                                                                         |
| 23:00 | 592                                                                                                                           | 460                                                                                                                                                                                                                                                                                                                                                                                                                                                                                                                                                                                         |
|       | 01:00 02:00 03:00 04:00 05:00 06:00 07:00 08:00 09:00 11:00 12:00 13:00 14:00 15:00 16:00 17:00 18:00 19:00 20:00 21:00 22:00 | 00:00       642         01:00       783         02:00       343         03:00       193         04:00       130         05:00       144         06:00       232         07:00       542         08:00       780         09:00       3,964         10:00       6,645         11:00       8,767         12:00       14,647         13:00       10,278         14:00       6,848         15:00       7,949         16:00       8,879         17:00       7,493         18:00       5,363         19:00       3,547         20:00       2,125         21:00       1,415         22:00       969 |