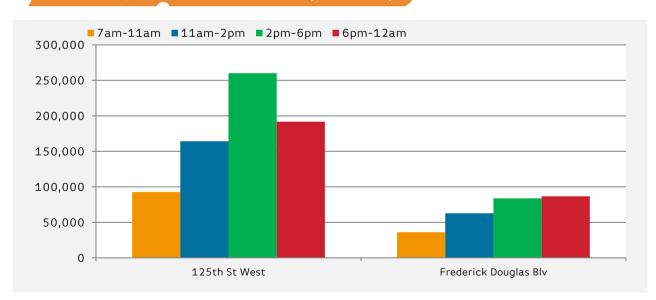

#### Pedestrian Counts - 7am to 7pm

# Mon - Fri Sat & Sun 125th St West 449,099 160,642 Frederick Douglas Blv 135,438 52,137

|                       | 7am-11am | 11am-2pm | 2pm-6pm | 6pm-12am |
|-----------------------|----------|----------|---------|----------|
| 125th St West         | 117,545  | 218,346  | 226,957 | 126,178  |
| Frederick Douglas Blv | 33,296   | 66,058   | 73,274  | 50,617   |