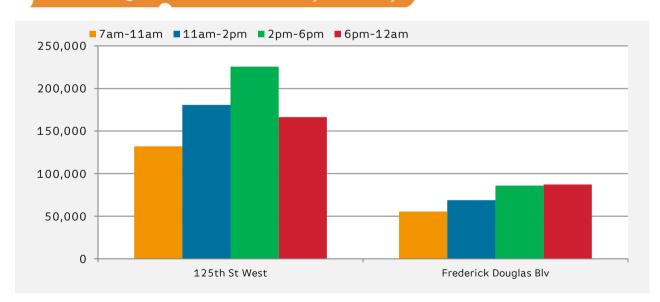

|                       | 7am-11am | 11am-2pm | 2pm-6pm | 6pm-12am |
|-----------------------|----------|----------|---------|----------|
| 125th St West         | 131,978  | 180,753  | 225,754 | 166,480  |
| Frederick Douglas Blv | 55,513   | 68,917   | 85,897  | 87,346   |