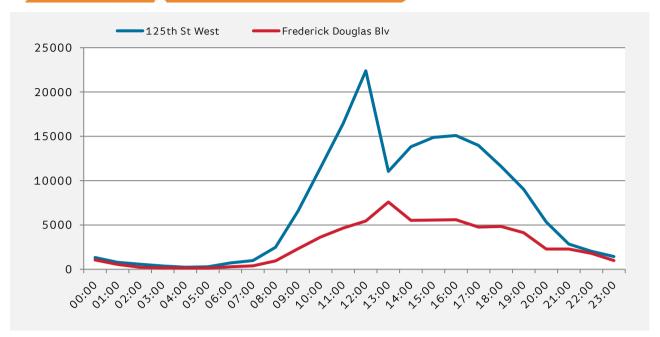

| day combined |                  |                  |
|--------------|------------------|------------------|
|              | 125th St<br>West | Frederick<br>Blv |
| 00:00        | 1,333            | 1,051            |
| 01:00        | 788              | 554              |
| 02:00        | 567              | 220              |
| 03:00        | 367              | 151              |
| 04:00        | 232              | 132              |
| 05:00        | 280              | 130              |
| 06:00        | 721              | 275              |
| 07:00        | 988              | 393              |
| 08:00        | 2,475            | 942              |
| 09:00        | 6,578            | 2,321            |
| 10:00        | 11,501           | 3,630            |
| 11:00        | 16,469           | 4,652            |
| 12:00        | 22,394           | 5,444            |
| 13:00        | 11,048           | 7,587            |
| 14:00        | 13,822           | 5,510            |
| 15:00        | 14,882           | 5,561            |
| 16:00        | 15,093           | 5,597            |
| 17:00        | 13,964           | 4,762            |
| 18:00        | 11,613           | 4,831            |
| 19:00        | 9,019            | 4,119            |
| 20:00        | 5,328            | 2,287            |
| 21:00        | 2,840            | 2,285            |
| 22:00        | 2,033            | 1,801            |
| 23:00        | 1,427            | 979              |
|              |                  |                  |