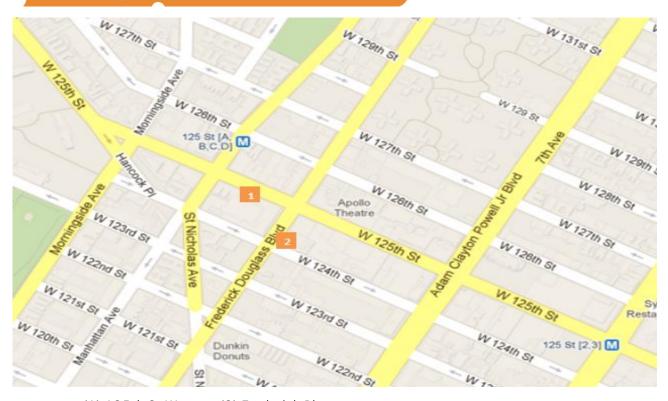

#### Map of Counting Locations

<sup>\*</sup>All values shown in this report are the total pedestrian counts for the month.

November 2014

Pedestrian Counting Report 11/03/2014 to 11/30/2014

New York United States