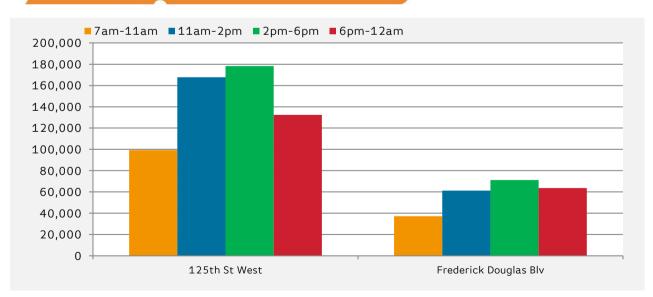

#### Pedestrian Counts - 7am to 7pm

# Mon - Fri Sat & Sun 125th St West 449,099 160,642 Frederick Douglas Blv 135,438 52,137

|                       | 7am-11am | 11am-2pm | 2pm-6pm | 6pm-12am |
|-----------------------|----------|----------|---------|----------|
| 125th St West         | 117,545  | 218,346  | 226,957 | 126,178  |
| Frederick Douglas Blv | 33,296   | 66,058   | 73,274  | 50,617   |