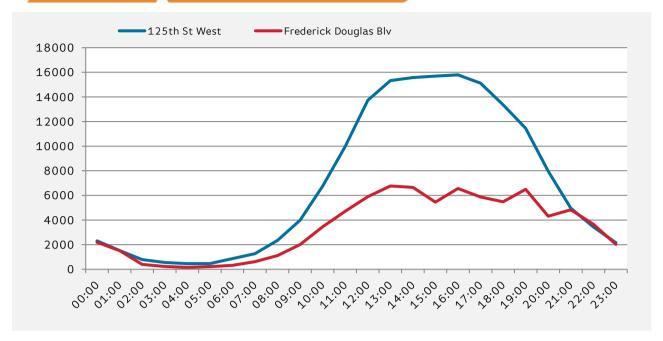

| ,     |                  |                  |
|-------|------------------|------------------|
|       | 125th St<br>West | Frederick<br>Blv |
| 00:00 | 3,328            | 1,533            |
| 01:00 | 2,070            | 709              |
| 02:00 | 920              | 274              |
| 03:00 | 426              | 142              |
| 04:00 | 317              | 98               |
| 05:00 | 410              | 133              |
| 06:00 | 597              | 199              |
| 07:00 | 1,356            | 446              |
| 08:00 | 2,065            | 627              |
| 09:00 | 6,942            | 2,144            |
| 10:00 | 11,781           | 3,497            |
| 11:00 | 16,485           | 4,367            |
| 12:00 | 24,323           | 6,666            |
| 13:00 | 16,020           | 7,996            |
| 14:00 | 15,798           | 5,497            |
| 15:00 | 17,182           | 5,970            |
| 16:00 | 17,704           | 5,452            |
| 17:00 | 17,776           | 4,667            |
| 18:00 | 13,210           | 4,808            |
| 19:00 | 10,415           | 4,071            |
| 20:00 | 5,651            | 2,525            |
| 21:00 | 3,379            | 2,432            |
| 22:00 | 2,556            | 1,904            |
| 23:00 | 1,726            | 1,023            |