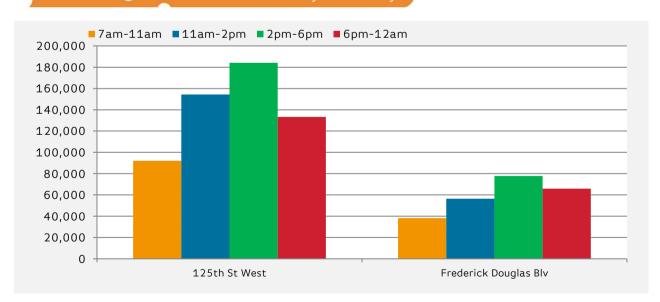

#### Pedestrian Counts - 7am to 7pm

# Mon - Fri Sat & Sun 125th St West 449,099 160,642 Frederick Douglas Blv 135,438 52,137

|                       | 7am-11am | 11am-2pm | 2pm-6pm | 6pm-12am |
|-----------------------|----------|----------|---------|----------|
| 125th St West         | 117,545  | 218,346  | 226,957 | 126,178  |
| Frederick Douglas Blv | 33,296   | 66,058   | 73,274  | 50,617   |