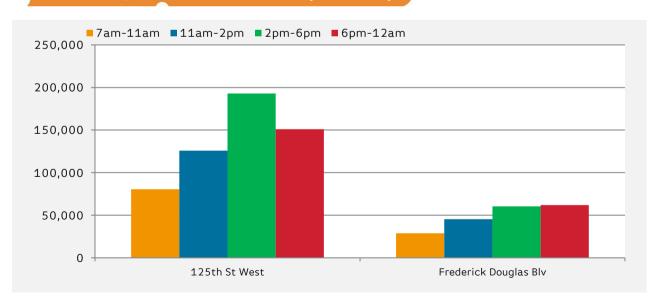

#### Pedestrian Counts - 7am to 7pm

# Mon - Fri Sat & Sun 125th St West 449,099 160,642 Frederick Douglas Blv 135,438 52,137

|                       | 7am-11am | 11am-2pm | 2pm-6pm | 6pm-12am |
|-----------------------|----------|----------|---------|----------|
| 125th St West         | 117,545  | 218,346  | 226,957 | 126,178  |
| Frederick Douglas Blv | 33,296   | 66,058   | 73,274  | 50,617   |