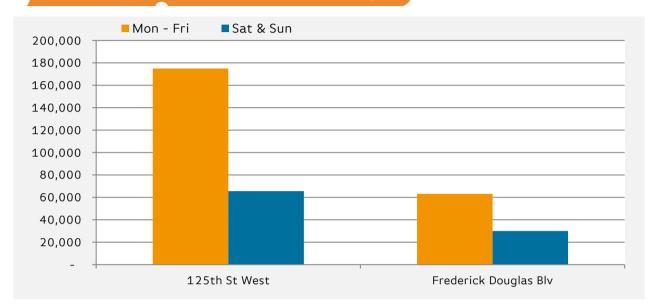

### Pedestrian Counts - 7am to 7pm

|                       | Mon - Fri | Sat & Sun |
|-----------------------|-----------|-----------|
| 125th St West         | 175,013   | 65,613    |
| Frederick Douglas Blv | 63,123    | 30,027    |