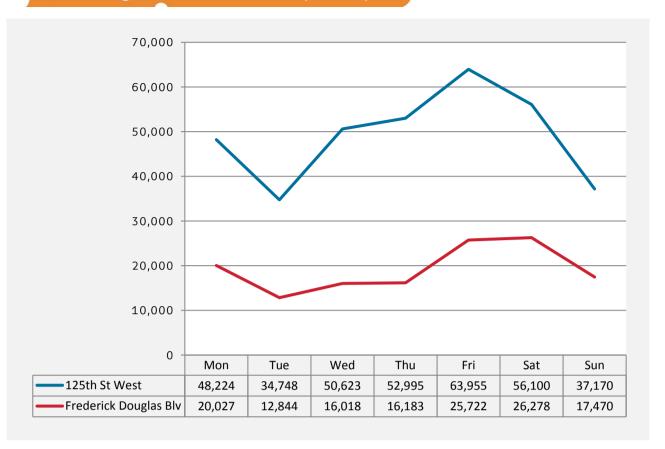

|
|       | 01:00 02:00 03:00 04:00 05:00 06:00 07:00 08:00 09:00 11:00 12:00 13:00 14:00 15:00 16:00 17:00 18:00 19:00 20:00 21:00 22:00 | 00:00       642         01:00       783         02:00       343         03:00       193         04:00       130         05:00       144         06:00       232         07:00       542         08:00       780         09:00       3,964         10:00       6,645         11:00       8,767         12:00       14,647         13:00       10,278         14:00       6,848         15:00       7,949         16:00       8,879         17:00       7,493         18:00       5,363         19:00       3,547         20:00       2,125         21:00       1,415         22:00       969 |

#### Pedestrian Counts by Weekday



#### Man of Counting Locations



<sup>\*</sup>All values shown in this report are the total pedestrian counts for the month.