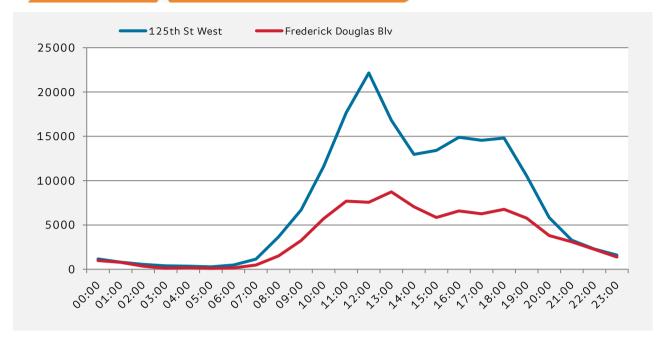

| ,     |                  |                  |
|-------|------------------|------------------|
|       | 125th St<br>West | Frederick<br>Blv |
| 00:00 | 3,328            | 1,533            |
| 01:00 | 2,070            | 709              |
| 02:00 | 920              | 274              |
| 03:00 | 426              | 142              |
| 04:00 | 317              | 98               |
| 05:00 | 410              | 133              |
| 06:00 | 597              | 199              |
| 07:00 | 1,356            | 446              |
| 08:00 | 2,065            | 627              |
| 09:00 | 6,942            | 2,144            |
| 10:00 | 11,781           | 3,497            |
| 11:00 | 16,485           | 4,367            |
| 12:00 | 24,323           | 6,666            |
| 13:00 | 16,020           | 7,996            |
| 14:00 | 15,798           | 5,497            |
| 15:00 | 17,182           | 5,970            |
| 16:00 | 17,704           | 5,452            |
| 17:00 | 17,776           | 4,667            |
| 18:00 | 13,210           | 4,808            |
| 19:00 | 10,415           | 4,071            |
| 20:00 | 5,651            | 2,525            |
| 21:00 | 3,379            | 2,432            |
| 22:00 | 2,556            | 1,904            |
| 23:00 | 1,726            | 1,023            |