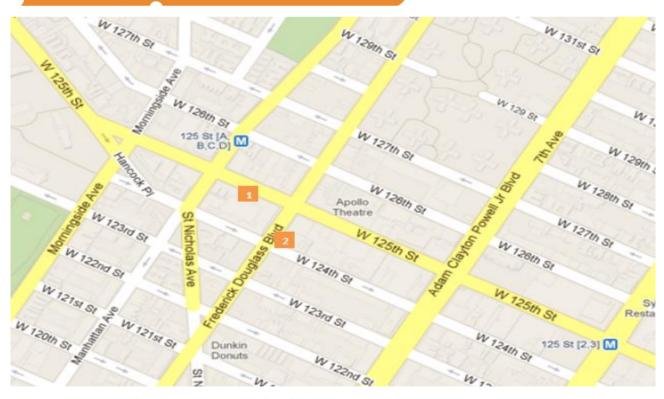

#### Map of Counting Locations

<sup>(1) 125</sup>th St West (2) Frederick Blv

<sup>\*</sup>All values shown in this report are the total pedestrian counts for the month.

October 2014

New York **United States** 