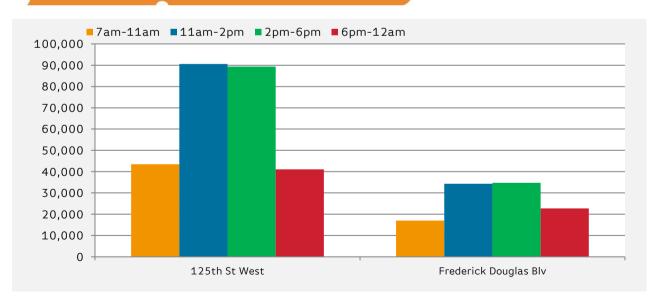

|                       | 7am-11am | <b>11</b> am-2pm | 2pm-6pm | 6pm-12am |
|-----------------------|----------|------------------|---------|----------|
| 125th St West         | 43,527   | 90,594           | 89,391  | 41,116   |
| Frederick Douglas Blv | 17,032   | 34,291           | 34,752  | 22,707   |