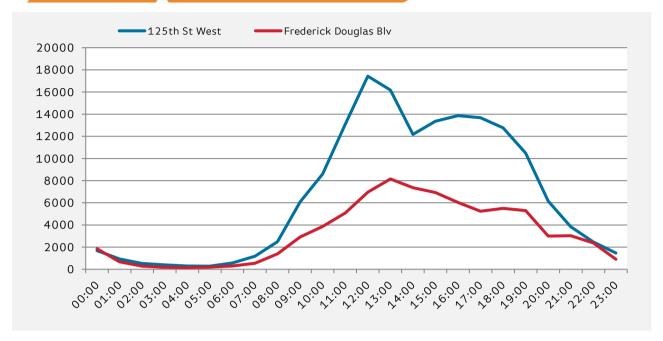

| ,     |                  |                  |
|-------|------------------|------------------|
|       | 125th St<br>West | Frederick<br>Blv |
| 00:00 | 3,328            | 1,533            |
| 01:00 | 2,070            | 709              |
| 02:00 | 920              | 274              |
| 03:00 | 426              | 142              |
| 04:00 | 317              | 98               |
| 05:00 | 410              | 133              |
| 06:00 | 597              | 199              |
| 07:00 | 1,356            | 446              |
| 08:00 | 2,065            | 627              |
| 09:00 | 6,942            | 2,144            |
| 10:00 | 11,781           | 3,497            |
| 11:00 | 16,485           | 4,367            |
| 12:00 | 24,323           | 6,666            |
| 13:00 | 16,020           | 7,996            |
| 14:00 | 15,798           | 5,497            |
| 15:00 | 17,182           | 5,970            |
| 16:00 | 17,704           | 5,452            |
| 17:00 | 17,776           | 4,667            |
| 18:00 | 13,210           | 4,808            |
| 19:00 | 10,415           | 4,071            |
| 20:00 | 5,651            | 2,525            |
| 21:00 | 3,379            | 2,432            |
| 22:00 | 2,556            | 1,904            |
| 23:00 | 1,726            | 1,023            |