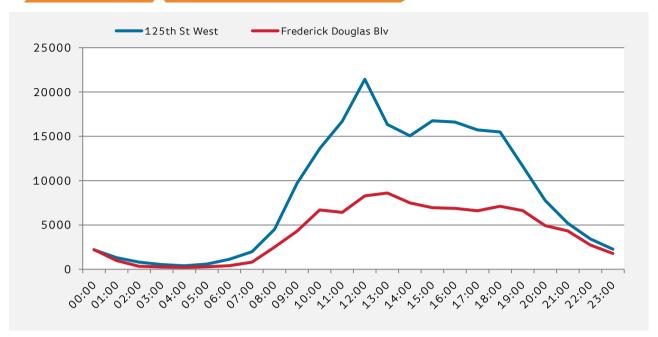

| 125th St<br>West | Frederick<br>Blv                                                                                                                                                        |
|------------------|-------------------------------------------------------------------------------------------------------------------------------------------------------------------------|
| 2,199            | 2,216                                                                                                                                                                   |
| 1,312            | 991                                                                                                                                                                     |
| 802              | 324                                                                                                                                                                     |
| 523              | 262                                                                                                                                                                     |
| 392              | 217                                                                                                                                                                     |
| 591              | 282                                                                                                                                                                     |
| 1,133            | 402                                                                                                                                                                     |
| 1,970            | 811                                                                                                                                                                     |
| 4,507            | 2,497                                                                                                                                                                   |
| 9,716            | 4,309                                                                                                                                                                   |
| 13,606           | 6,685                                                                                                                                                                   |
| 16,706           | 6,421                                                                                                                                                                   |
| 21,436           | 8,277                                                                                                                                                                   |
| 16,335           | 8,604                                                                                                                                                                   |
| 15,055           | 7,488                                                                                                                                                                   |
| 16,753           | 6,938                                                                                                                                                                   |
| 16,608           | 6,881                                                                                                                                                                   |
| 15,718           | 6,595                                                                                                                                                                   |
| 15,489           | 7,111                                                                                                                                                                   |
| 11,633           | 6,626                                                                                                                                                                   |
| 7,764            | 4,923                                                                                                                                                                   |
| 5,193            | 4,317                                                                                                                                                                   |
| 3,422            | 2,738                                                                                                                                                                   |
| 2,264            | 1,780                                                                                                                                                                   |
|                  | West  2,199  1,312  802  523  392  591  1,133  1,970  4,507  9,716  13,606  16,706  21,436  16,335  15,055  16,753  16,608  15,718  15,489  11,633  7,764  5,193  3,422 |