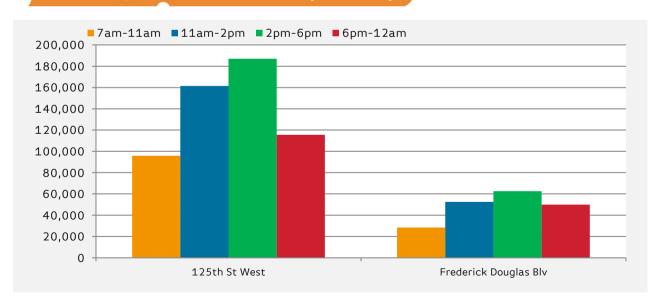

|                       | 7am-11am | 11am-2pm | 2pm-6pm | 6pm-12am |
|-----------------------|----------|----------|---------|----------|
| 125th St West         | 95,908   | 161,415  | 187,063 | 115,513  |
| Frederick Douglas Blv | 28,445   | 52,544   | 62,585  | 50,055   |