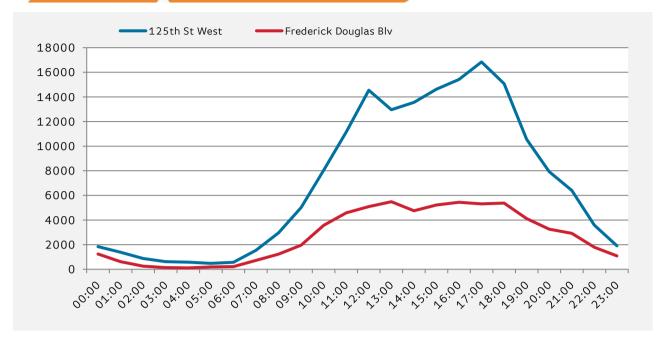

|       | 125th St<br>West | Frederick<br>Blv |
|-------|------------------|------------------|
| 00:00 | 1,956            | 1,519            |
| 01:00 | 1,597            | 967              |
| 02:00 | 696              | 246              |
| 03:00 | 506              | 155              |
| 04:00 | 335              | 106              |
| 05:00 | 423              | 156              |
| 06:00 | 629              | 173              |
| 07:00 | 1,099            | 513              |
| 08:00 | 1,525            | 691              |
| 09:00 | 7,148            | 2,830            |
| 10:00 | 15,380           | 4,938            |
| 11:00 | 22,793           | 7,015            |
| 12:00 | 31,313           | 9,454            |
| 13:00 | 18,784           | 9,221            |
| 14:00 | 16,007           | 7,580            |
| 15:00 | 17,816           | 7,954            |
| 16:00 | 17,532           | 7,727            |
| 17:00 | 15,131           | 6,900            |
| 18:00 | 13,956           | 6,907            |
| 19:00 | 11,304           | 5,460            |
| 20:00 | 7,084            | 3,893            |
| 21:00 | 4,275            | 3,068            |
| 22:00 | 3,338            | 2,527            |
| 23:00 | 2,099            | 1,315            |