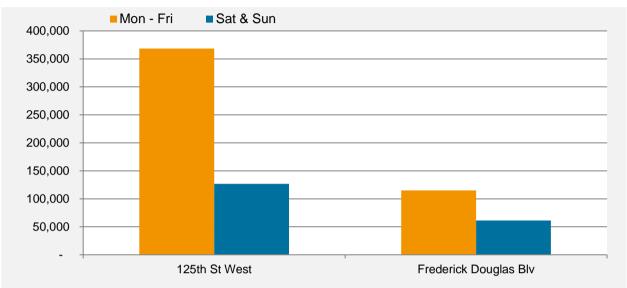

# Pedestrian Counts - 7am to 7pm

|                       | Mon - Fri | Sat & Sun |
|-----------------------|-----------|-----------|
| 125th St West         | 368,406   | 126,703   |
| Frederick Douglas Blv | 115,132   | 61,369    |