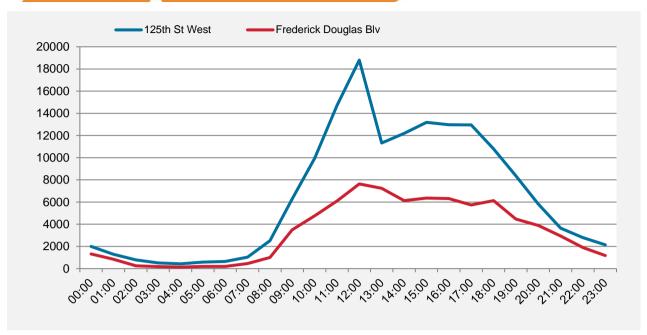

Pedestrian counts for Saturday & Sunday combined

|       | 125th St<br>West | Frederick<br>Blv |
|-------|------------------|------------------|
| 00:00 | 1,995            | 1,325            |
| 01:00 | 1,292            | 841              |
| 02:00 | 785              | 254              |
| 03:00 | 511              | 173              |
| 04:00 | 428              | 133              |
| 05:00 | 589              | 191              |
| 06:00 | 649              | 191              |
| 07:00 | 1,033            | 448              |
| 08:00 | 2,520            | 1,007            |
| 09:00 | 6,283            | 3,495            |
| 10:00 | 9,943            | 4,761            |
| 11:00 | 14,718           | 6,101            |
| 12:00 | 18,797           | 7,634            |
| 13:00 | 11,320           | 7,240            |
| 14:00 | 12,185           | 6,134            |
| 15:00 | 13,182           | 6,360            |
| 16:00 | 12,971           | 6,321            |
| 17:00 | 12,959           | 5,737            |
| 18:00 | 10,792           | 6,131            |
| 19:00 | 8,366            | 4,472            |
| 20:00 | 5,819            | 3,894            |
| 21:00 | 3,645            | 2,943            |
| 22:00 | 2,795            | 1,899            |
| 23:00 | 2,145            | 1,175            |