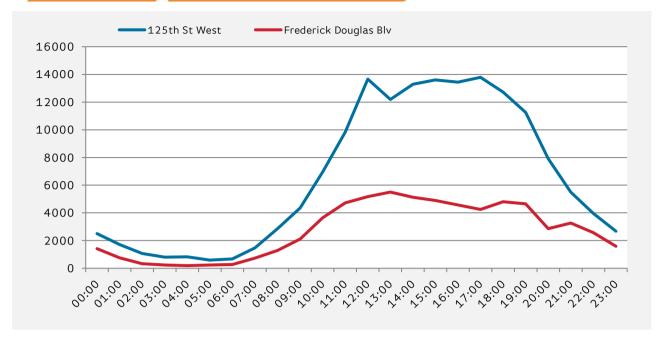

|       | 125th St<br>West | Frederick<br>Blv |
|-------|------------------|------------------|
| 00:00 | 1,956            | 1,519            |
| 01:00 | 1,597            | 967              |
| 02:00 | 696              | 246              |
| 03:00 | 506              | 155              |
| 04:00 | 335              | 106              |
| 05:00 | 423              | 156              |
| 06:00 | 629              | 173              |
| 07:00 | 1,099            | 513              |
| 08:00 | 1,525            | 691              |
| 09:00 | 7,148            | 2,830            |
| 10:00 | 15,380           | 4,938            |
| 11:00 | 22,793           | 7,015            |
| 12:00 | 31,313           | 9,454            |
| 13:00 | 18,784           | 9,221            |
| 14:00 | 16,007           | 7,580            |
| 15:00 | 17,816           | 7,954            |
| 16:00 | 17,532           | 7,727            |
| 17:00 | 15,131           | 6,900            |
| 18:00 | 13,956           | 6,907            |
| 19:00 | 11,304           | 5,460            |
| 20:00 | 7,084            | 3,893            |
| 21:00 | 4,275            | 3,068            |
| 22:00 | 3,338            | 2,527            |
| 23:00 | 2,099            | 1,315            |