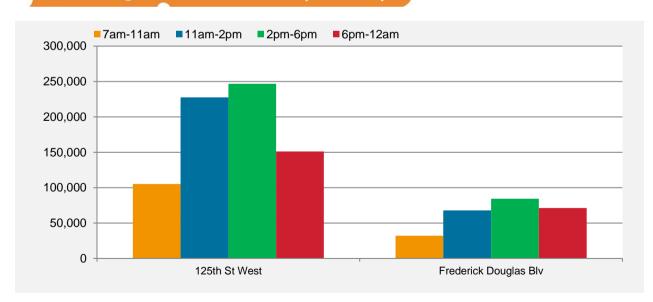

|                       | 7am-11am | 11am-2pm | 2pm-6pm | 6pm-12am |
|-----------------------|----------|----------|---------|----------|
| 125th St West         | 105,279  | 227,528  | 246,761 | 151,066  |
| Frederick Douglas Blv | 32,044   | 67,776   | 84,442  | 71,192   |