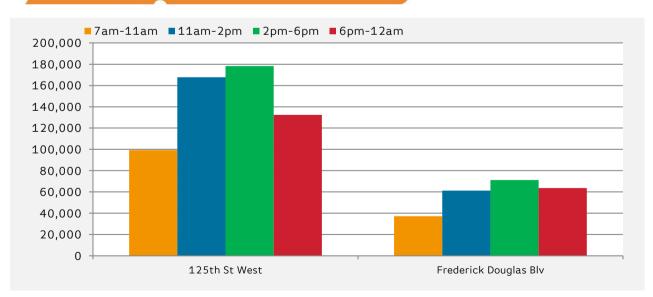

|                       | 7am-11am | 11am-2pm | 2pm-6pm | 6pm-12am |
|-----------------------|----------|----------|---------|----------|
| 125th St West         | 105,279  | 227,528  | 246,761 | 151,066  |
| Frederick Douglas Blv | 32,044   | 67,776   | 84,442  | 71,192   |