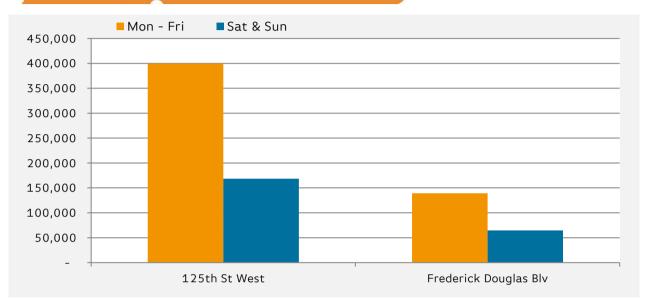

# Pedestrian Counts - 7am to 7pm

|                       | Mon - Fri | Sat & Sun |
|-----------------------|-----------|-----------|
| 125th St West         | 451,760   | 178,484   |
| Frederick Douglas Blv | 133,573   | 71,730    |