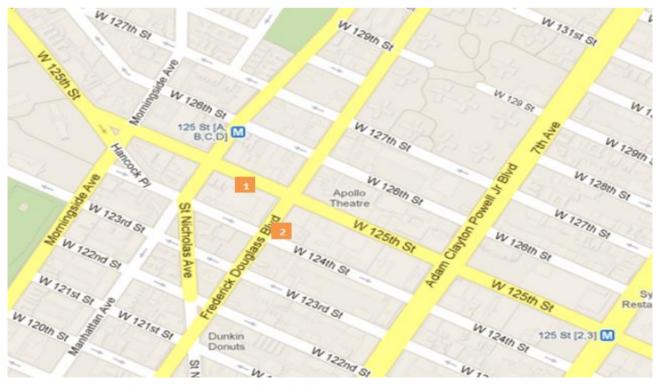

#### Map of Counting Locations

<sup>\*</sup>All values shown in this report are the total pedestrian counts for the month.

November 2015

New York United States Pedestrian Counting Report 11/02/2015 to 11/29/2015