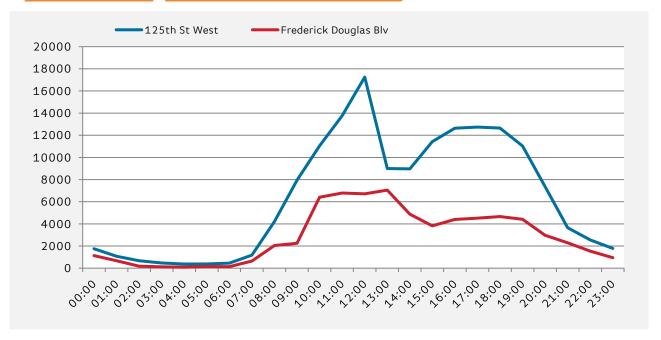

|       | 125th St<br>West | Frederick<br>Blv |
|-------|------------------|------------------|
| 00:00 | 1,956            | 1,519            |
| 01:00 | 1,597            | 967              |
| 02:00 | 696              | 246              |
| 03:00 | 506              | 155              |
| 04:00 | 335              | 106              |
| 05:00 | 423              | 156              |
| 06:00 | 629              | 173              |
| 07:00 | 1,099            | 513              |
| 08:00 | 1,525            | 691              |
| 09:00 | 7,148            | 2,830            |
| 10:00 | 15,380           | 4,938            |
| 11:00 | 22,793           | 7,015            |
| 12:00 | 31,313           | 9,454            |
| 13:00 | 18,784           | 9,221            |
| 14:00 | 16,007           | 7,580            |
| 15:00 | 17,816           | 7,954            |
| 16:00 | 17,532           | 7,727            |
| 17:00 | 15,131           | 6,900            |
| 18:00 | 13,956           | 6,907            |
| 19:00 | 11,304           | 5,460            |
| 20:00 | 7,084            | 3,893            |
| 21:00 | 4,275            | 3,068            |
| 22:00 | 3,338            | 2,527            |
| 23:00 | 2,099            | 1,315            |