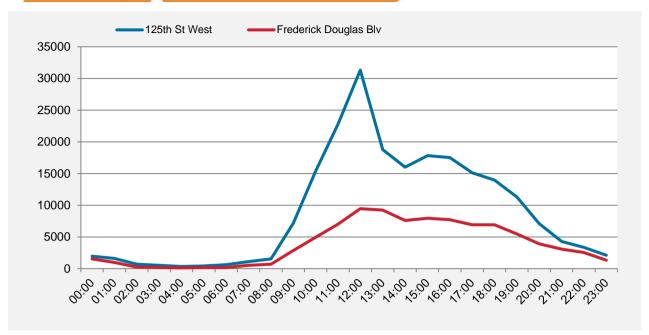

|       | 125th St<br>West | Frederick<br>Blv |
|-------|------------------|------------------|
| 00:00 | 1,956            | 1,519            |
| 01:00 | 1,597            | 967              |
| 02:00 | 696              | 246              |
| 03:00 | 506              | 155              |
| 04:00 | 335              | 106              |
| 05:00 | 423              | 156              |
| 06:00 | 629              | 173              |
| 07:00 | 1,099            | 513              |
| 08:00 | 1,525            | 691              |
| 09:00 | 7,148            | 2,830            |
| 10:00 | 15,380           | 4,938            |
| 11:00 | 22,793           | 7,015            |
| 12:00 | 31,313           | 9,454            |
| 13:00 | 18,784           | 9,221            |
| 14:00 | 16,007           | 7,580            |
| 15:00 | 17,816           | 7,954            |
| 16:00 | 17,532           | 7,727            |
| 17:00 | 15,131           | 6,900            |
| 18:00 | 13,956           | 6,907            |
| 19:00 | 11,304           | 5,460            |
| 20:00 | 7,084            | 3,893            |
| 21:00 | 4,275            | 3,068            |
| 22:00 | 3,338            | 2,527            |
| 23:00 | 2,099            | 1,315            |