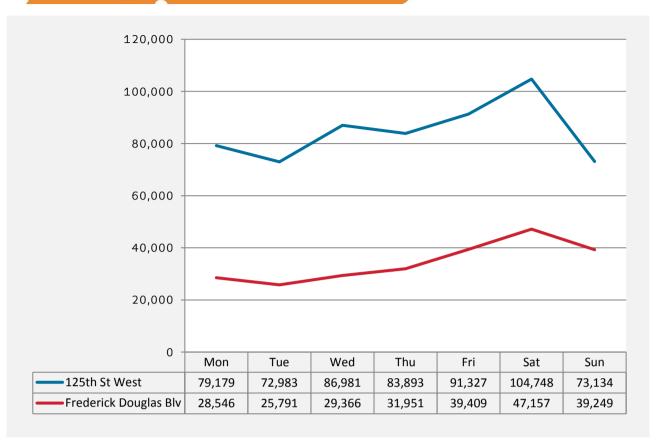

# Pedestrian Counts - 7am to 7pm

|                       | Mon - Fri | Sat & Sun |
|-----------------------|-----------|-----------|
| 125th St West         | 451,760   | 178,484   |
| Frederick Douglas Blv | 133,573   | 71,730    |