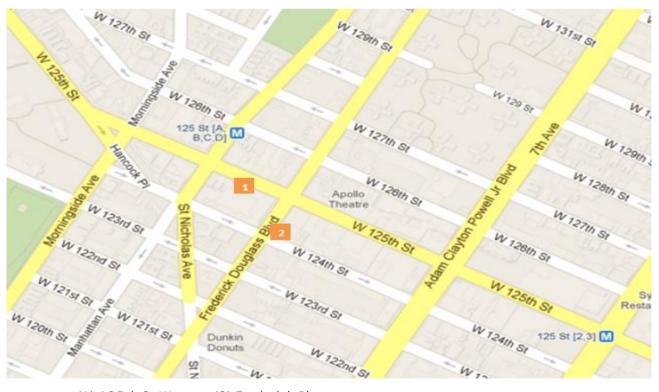

#### Map of Counting Locations

<sup>\*</sup>All values shown in this report are the total pedestrian counts for the month.

November 2015

New York United States Pedestrian Counting Report 11/02/2015 to 11/29/2015