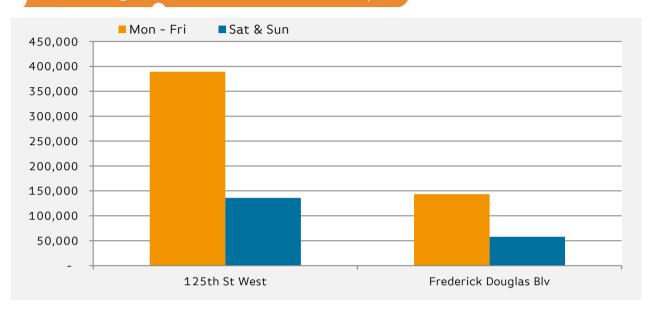

# Pedestrian Counts - 7am to 7pm

|                       | Mon - Fri | Sat & Sun |
|-----------------------|-----------|-----------|
| 125th St West         | 451,760   | 178,484   |
| Frederick Douglas Blv | 133,573   | 71,730    |