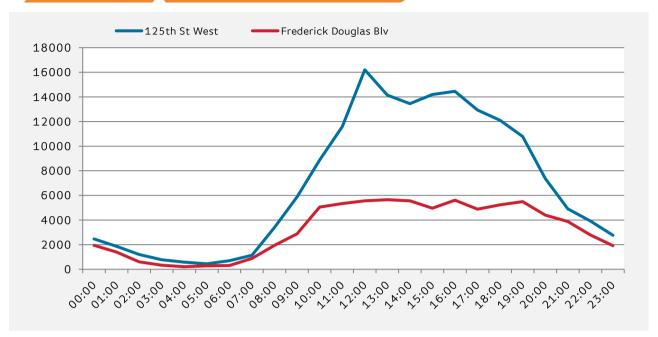

| West   | Frederick<br>Blv                                                                                                                     |
|--------|--------------------------------------------------------------------------------------------------------------------------------------|
| 2.460  |                                                                                                                                      |
| 2,460  | 1,948                                                                                                                                |
| 1,864  | 1,398                                                                                                                                |
| 1,200  | 601                                                                                                                                  |
| 771    | 335                                                                                                                                  |
| 579    | 205                                                                                                                                  |
| 443    | 284                                                                                                                                  |
| 689    | 308                                                                                                                                  |
| 1,131  | 882                                                                                                                                  |
| 3,397  | 1,942                                                                                                                                |
| 5,881  | 2,876                                                                                                                                |
| 8,870  | 5,057                                                                                                                                |
| 11,583 | 5,344                                                                                                                                |
| 16,204 | 5,554                                                                                                                                |
| 14,148 | 5,653                                                                                                                                |
| 13,449 | 5,558                                                                                                                                |
| 14,198 | 4,956                                                                                                                                |
| 14,452 | 5,606                                                                                                                                |
| 12,940 | 4,879                                                                                                                                |
| 12,097 | 5,230                                                                                                                                |
| 10,785 | 5,500                                                                                                                                |
| 7,386  | 4,408                                                                                                                                |
| 4,903  | 3,879                                                                                                                                |
| 3,923  | 2,791                                                                                                                                |
| 2,764  | 1,918                                                                                                                                |
|        | 1,864 1,200 771 579 443 689 1,131 3,397 5,881 8,870 11,583 16,204 14,148 13,449 14,198 14,452 12,940 12,097 10,785 7,386 4,903 3,923 |