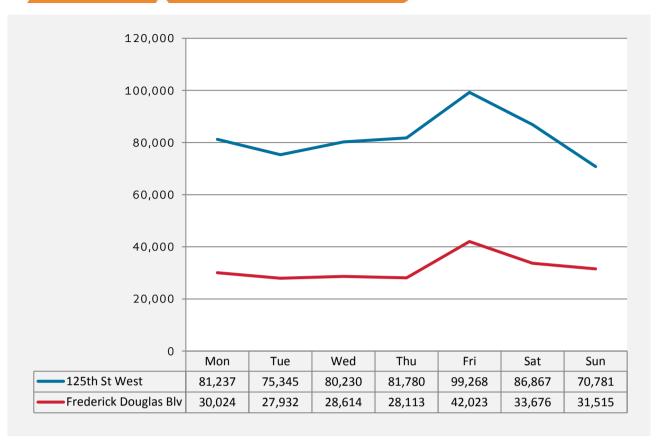

# Pedestrian Counts - 7am to 7pm

|                       | Mon - Fri | Sat & Sun |
|-----------------------|-----------|-----------|
| 125th St West         | 451,760   | 178,484   |
| Frederick Douglas Blv | 133,573   | 71,730    |