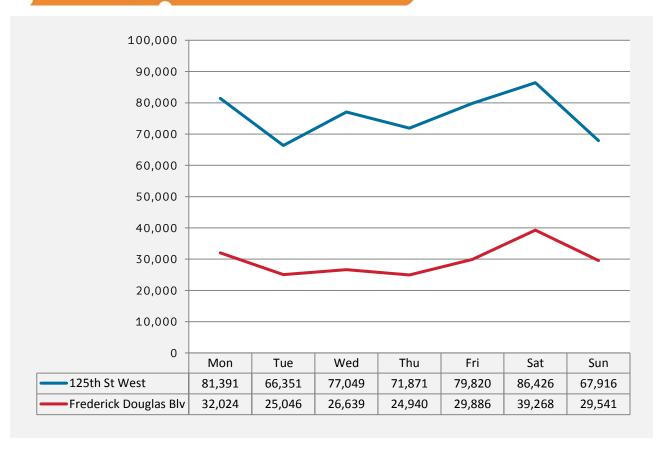

# Pedestrian Counts - 7am to 7pm

|                       | Mon - Fri | Sat & Sun |
|-----------------------|-----------|-----------|
| 125th St West         | 451,760   | 178,484   |
| Frederick Douglas Blv | 133,573   | 71,730    |