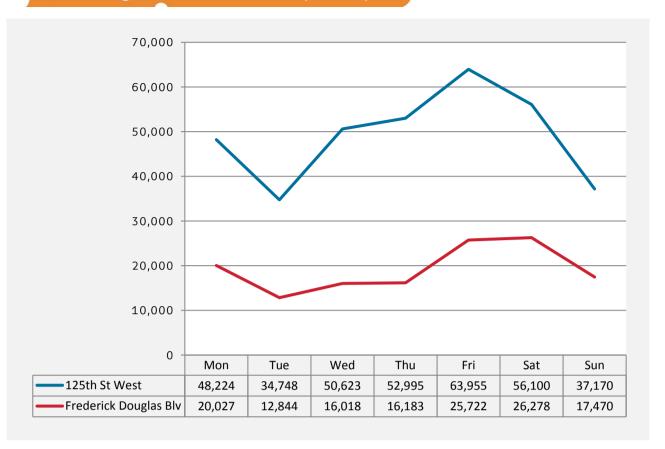

# Pedestrian Counts - 7am to 7pm

|                       | Mon - Fri | Sat & Sun |
|-----------------------|-----------|-----------|
| 125th St West         | 451,760   | 178,484   |
| Frederick Douglas Blv | 133,573   | 71,730    |