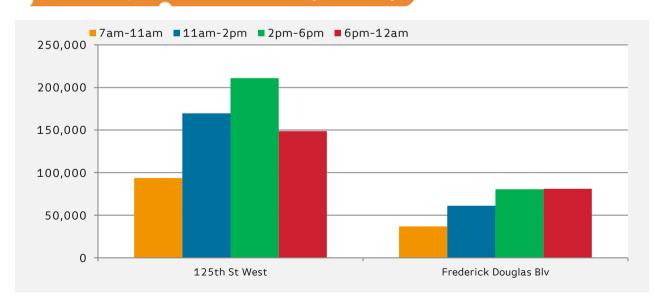

|                       | 7am-11am | 11am-2pm | 2pm-6pm | 6pm-12am |
|-----------------------|----------|----------|---------|----------|
| 125th St West         | 105,279  | 227,528  | 246,761 | 151,066  |
| Frederick Douglas Blv | 32,044   | 67,776   | 84,442  | 71,192   |