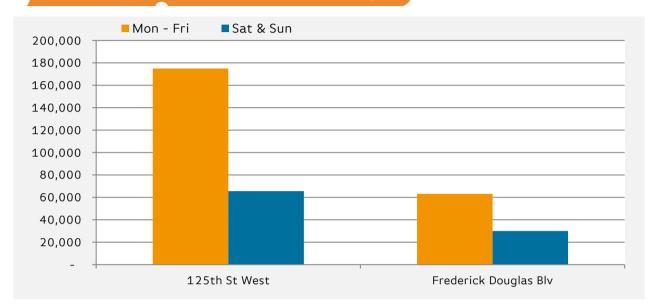

# Pedestrian Counts - 7am to 7pm

|                       | Mon - Fri | Sat & Sun |
|-----------------------|-----------|-----------|
| 125th St West         | 175,013   | 65,613    |
| Frederick Douglas Blv | 63,123    | 30,027    |