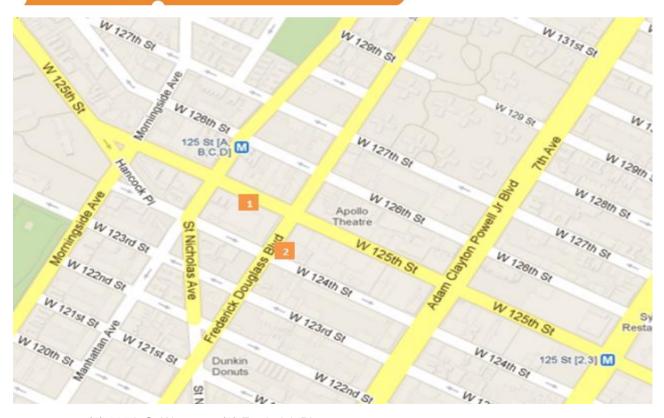

#### Map of Counting Locations

<sup>\*</sup>All values shown in this report are the total pedestrian counts for the month.

November 2015

New York United States Pedestrian Counting Report 11/02/2015 to 11/29/2015