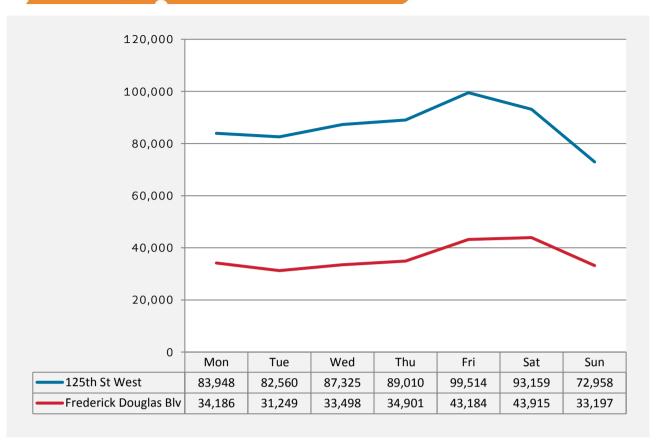

# Pedestrian Counts - 7am to 7pm

|                       | Mon - Fri | Sat & Sun |
|-----------------------|-----------|-----------|
| 125th St West         | 349,503   | 128,350   |
| Frederick Douglas Blv | 126,362   | 53,537    |