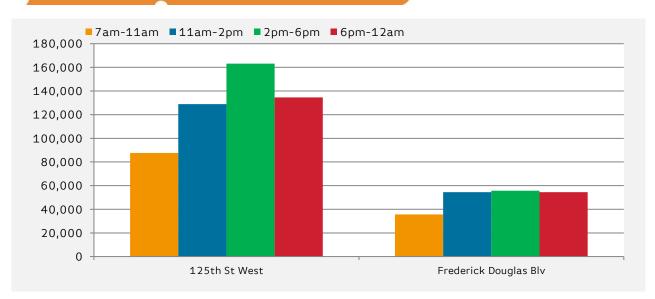

|                       | 7am-11am | 11am-2pm | 2pm-6pm | 6pm-12am |
|-----------------------|----------|----------|---------|----------|
| 125th St West         | 90,522   | 173,892  | 188,592 | 129,159  |
| Frederick Douglas Blv | 31,256   | 57,810   | 68,674  | 64,316   |