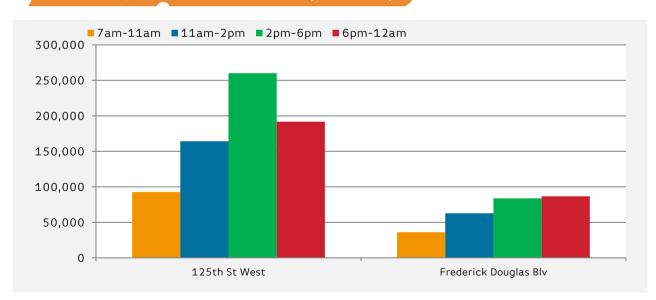

|                       | 7am-11am | 11am-2pm | 2pm-6pm | 6pm-12am |
|-----------------------|----------|----------|---------|----------|
| 125th St West         | 105,279  | 227,528  | 246,761 | 151,066  |
| Frederick Douglas Blv | 32,044   | 67,776   | 84,442  | 71,192   |