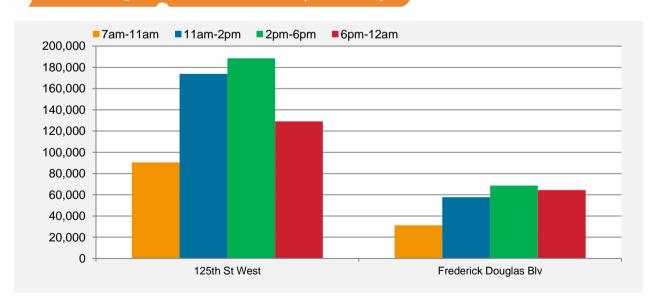

|                       | 7am-11am | 11am-2pm | 2pm-6pm | 6pm-12am |
|-----------------------|----------|----------|---------|----------|
| 125th St West         | 90,522   | 173,892  | 188,592 | 129,159  |
| Frederick Douglas Blv | 31,256   | 57,810   | 68,674  | 64,316   |