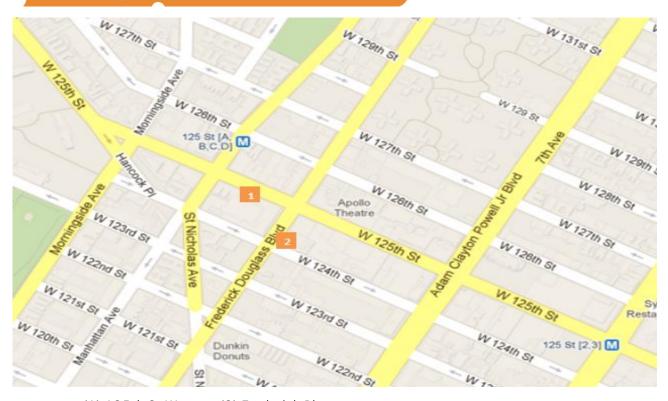

#### Map of Counting Locations

<sup>\*</sup>All values shown in this report are the total pedestrian counts for the month.

November 2015

New York United States Pedestrian Counting Report 11/02/2015 to 11/29/2015