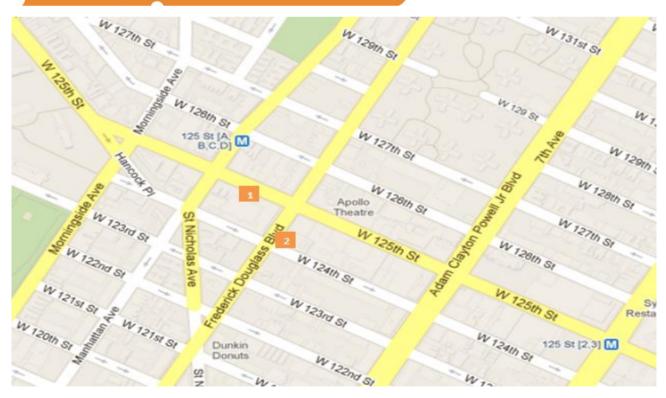

#### Map of Counting Locations

<sup>\*</sup>All values shown in this report are the total pedestrian counts for the month.

November 2015

New York United States Pedestrian Counting Report 11/02/2015 to 11/29/2015