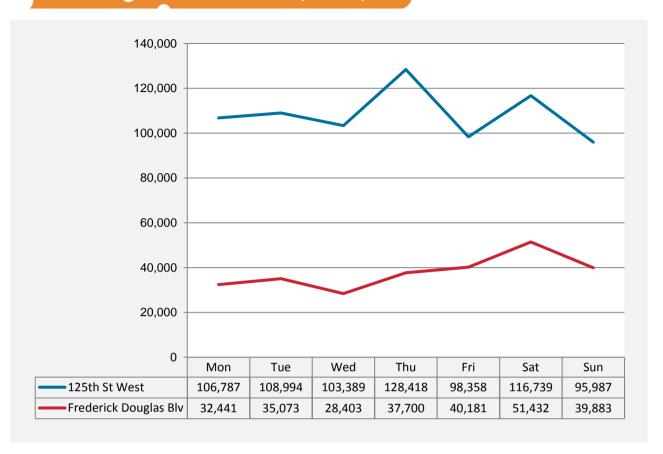

| 513              |
| 08:00 | 1,525            | 691              |
| 09:00 | 7,148            | 2,830            |
| 10:00 | 15,380           | 4,938            |
| 11:00 | 22,793           | 7,015            |
| 12:00 | 31,313           | 9,454            |
| 13:00 | 18,784           | 9,221            |
| 14:00 | 16,007           | 7,580            |
| 15:00 | 17,816           | 7,954            |
| 16:00 | 17,532           | 7,727            |
| 17:00 | 15,131           | 6,900            |
| 18:00 | 13,956           | 6,907            |
| 19:00 | 11,304           | 5,460            |
| 20:00 | 7,084            | 3,893            |
| 21:00 | 4,275            | 3,068            |
| 22:00 | 3,338            | 2,527            |
| 23:00 | 2,099            | 1,315            |



#### Map of Counting Locations



<sup>\*</sup>All values shown in this report are the total pedestrian counts for the month.

November 2015



New York United States Pedestrian Counting Report 11/02/2015 to 11/29/2015

# Pedestrian Counts - 7am to 7pm



|                       | Mon - Fri | Sat & Sun |
|-----------------------|-----------|-----------|
| 125th St West         | 368,406   | 126,703   |
| Frederick Douglas Blv | 115,132   | 61,369    |



|                       | 7am-11am | 11am-2pm | 2pm-6pm | 6pm-12am |
|-----------------------|----------|----------|---------|----------|
| 125th St West         | 90,522   | 173,892  | 188,592 | 129,159  |
| Frederick Douglas Blv | 31,256   | 57,810   | 68,674  | 64,316   |



Pedestrian counts for Saturday & Sunday combined

|       |