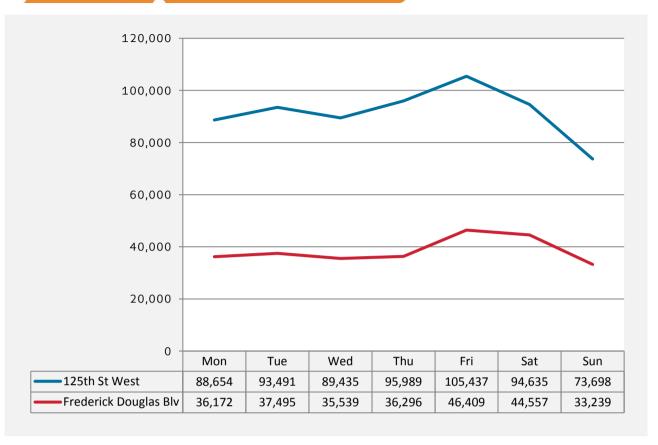

# Pedestrian Counts - 7am to 7pm

|                       | Mon - Fri | Sat & Sun |
|-----------------------|-----------|-----------|
| 125th St West         | 451,760   | 178,484   |
| Frederick Douglas Blv | 133,573   | 71,730    |

|                       | 7am-11am | 11am-2pm | 2pm-6pm | 6pm-12am |
|-----------------------|----------|----------|---------|----------|
| 125th St West         | 105,279  | 227,528  | 246,761 | 151,066  |
| Frederick Douglas Blv | 32,044   | 67,776   | 84,442  | 71,192   |