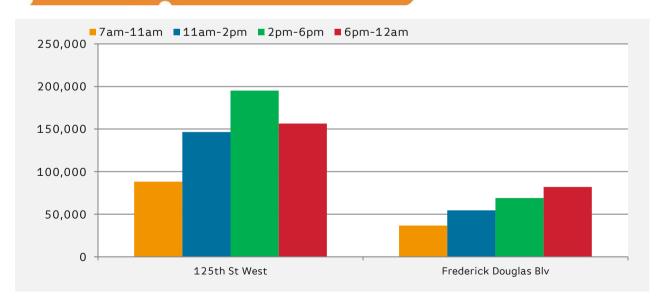

|                       | 7am-11am | 11am-2pm | 2pm-6pm | 6pm-12am |
|-----------------------|----------|----------|---------|----------|
| 125th St West         | 88,150   | 146,495  | 195,195 | 156,412  |
| Frederick Douglas Blv | 36,741   | 54,589   | 69,108  | 82,008   |