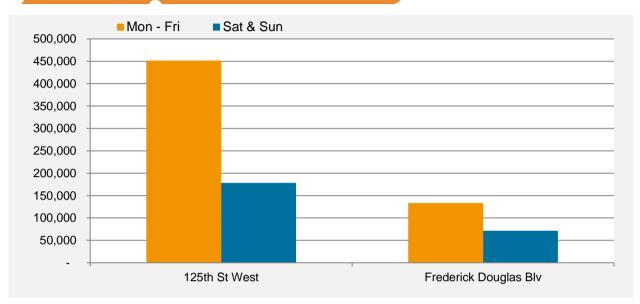

# Pedestrian Counts - 7am to 7pm

|                       | Mon - Fri | Sat & Sun |
|-----------------------|-----------|-----------|
| 125th St West         | 451,760   | 178,484   |
| Frederick Douglas Blv | 133,573   | 71,730    |