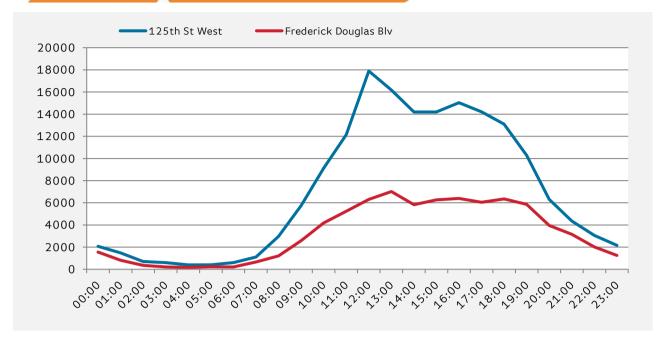

|       | 125th St<br>West | Frederick<br>Blv |
|-------|------------------|------------------|
| 00:00 | 1,956            | 1,519            |
| 01:00 | 1,597            | 967              |
| 02:00 | 696              | 246              |
| 03:00 | 506              | 155              |
| 04:00 | 335              | 106              |
| 05:00 | 423              | 156              |
| 06:00 | 629              | 173              |
| 07:00 | 1,099            | 513              |
| 08:00 | 1,525            | 691              |
| 09:00 | 7,148            | 2,830            |
| 10:00 | 15,380           | 4,938            |
| 11:00 | 22,793           | 7,015            |
| 12:00 | 31,313           | 9,454            |
| 13:00 | 18,784           | 9,221            |
| 14:00 | 16,007           | 7,580            |
| 15:00 | 17,816           | 7,954            |
| 16:00 | 17,532           | 7,727            |
| 17:00 | 15,131           | 6,900            |
| 18:00 | 13,956           | 6,907            |
| 19:00 | 11,304           | 5,460            |
| 20:00 | 7,084            | 3,893            |
| 21:00 | 4,275            | 3,068            |
| 22:00 | 3,338            | 2,527            |
| 23:00 | 2,099            | 1,315            |