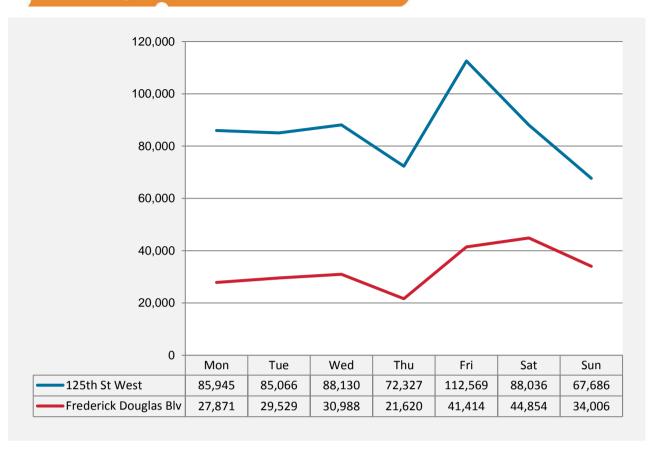

|       | 125th St<br>West | Frederick<br>Blv |
|-------|------------------|------------------|
| 00:00 | 1,956            | 1,519            |
| 01:00 | 1,597            | 967              |
| 02:00 | 696              | 246              |
| 03:00 | 506              | 155              |
| 04:00 | 335              | 106              |
| 05:00 | 423              | 156              |
| 06:00 | 629              | 173              |
| 07:00 | 1,099            | 513              |
| 08:00 | 1,525            | 691              |
| 09:00 | 7,148            | 2,830            |
| 10:00 | 15,380           | 4,938            |
| 11:00 | 22,793           | 7,015            |
| 12:00 | 31,313           | 9,454            |
| 13:00 | 18,784           | 9,221            |
| 14:00 | 16,007           | 7,580            |
| 15:00 | 17,816           | 7,954            |
| 16:00 | 17,532           | 7,727            |
| 17:00 | 15,131           | 6,900            |
| 18:00 | 13,956           | 6,907            |
| 19:00 | 11,304           | 5,460            |
| 20:00 | 7,084            | 3,893            |
| 21:00 | 4,275            | 3,068            |
| 22:00 | 3,338            | 2,527            |
| 23:00 | 2,099            | 1,315            |