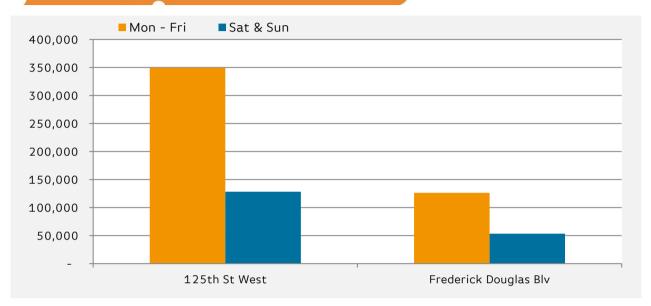

# Pedestrian Counts - 7am to 7pm

|                       | Mon - Fri | Sat & Sun |
|-----------------------|-----------|-----------|
| 125th St West         | 451,760   | 178,484   |
| Frederick Douglas Blv | 133,573   | 71,730    |