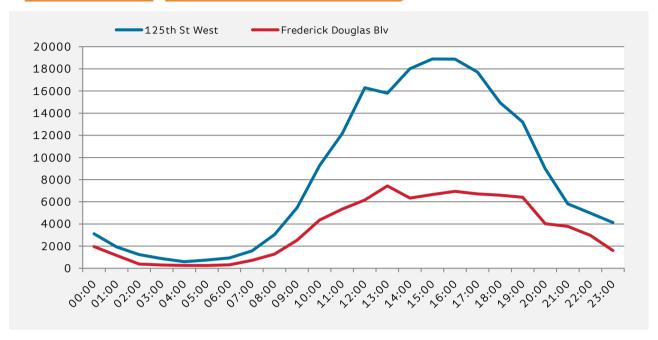

|       | 125th St<br>West | Frederick<br>Blv |
|-------|------------------|------------------|
| 00:00 | 1,956            | 1,519            |
| 01:00 | 1,597            | 967              |
| 02:00 | 696              | 246              |
| 03:00 | 506              | 155              |
| 04:00 | 335              | 106              |
| 05:00 | 423              | 156              |
| 06:00 | 629              | 173              |
| 07:00 | 1,099            | 513              |
| 08:00 | 1,525            | 691              |
| 09:00 | 7,148            | 2,830            |
| 10:00 | 15,380           | 4,938            |
| 11:00 | 22,793           | 7,015            |
| 12:00 | 31,313           | 9,454            |
| 13:00 | 18,784           | 9,221            |
| 14:00 | 16,007           | 7,580            |
| 15:00 | 17,816           | 7,954            |
| 16:00 | 17,532           | 7,727            |
| 17:00 | 15,131           | 6,900            |
| 18:00 | 13,956           | 6,907            |
| 19:00 | 11,304           | 5,460            |
| 20:00 | 7,084            | 3,893            |
| 21:00 | 4,275            | 3,068            |
| 22:00 | 3,338            | 2,527            |
| 23:00 | 2,099            | 1,315            |