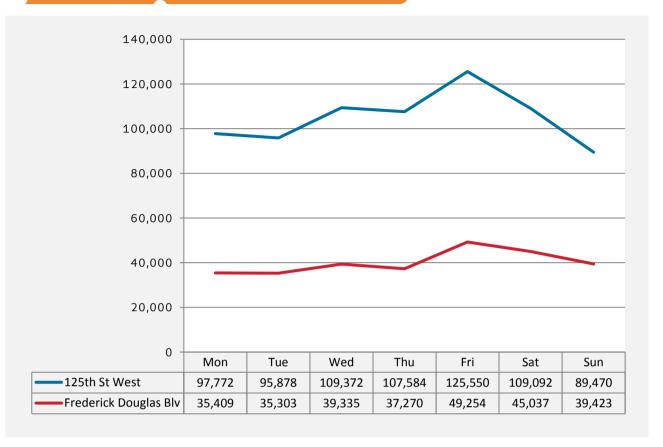

# Pedestrian Counts - 7am to 7pm

|                       | Mon - Fri | Sat & Sun |
|-----------------------|-----------|-----------|
| 125th St West         | 451,760   | 178,484   |
| Frederick Douglas Blv | 133,573   | 71,730    |