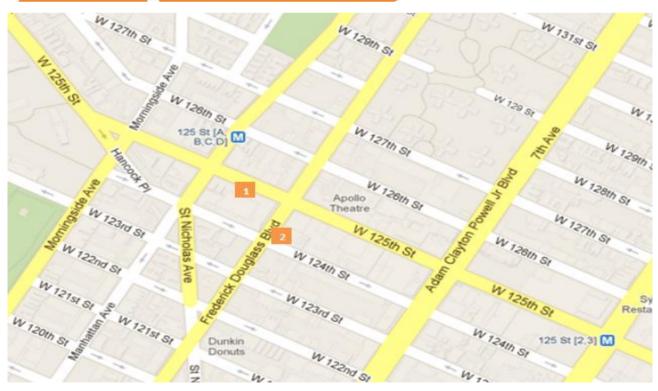

#### Map of Counting Locations

<sup>\*</sup>All values shown in this report are the total pedestrian counts for the month.

November 2015

New York United States Pedestrian Counting Report 11/02/2015 to 11/29/2015