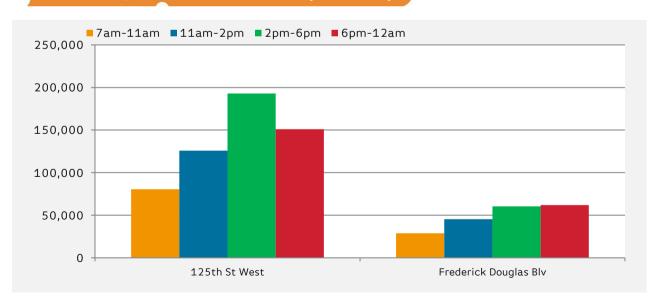

|                       | 7am-11am | 11am-2pm | 2pm-6pm | 6pm-12am |
|-----------------------|----------|----------|---------|----------|
| 125th St West         | 105,279  | 227,528  | 246,761 | 151,066  |
| Frederick Douglas Blv | 32,044   | 67,776   | 84,442  | 71,192   |