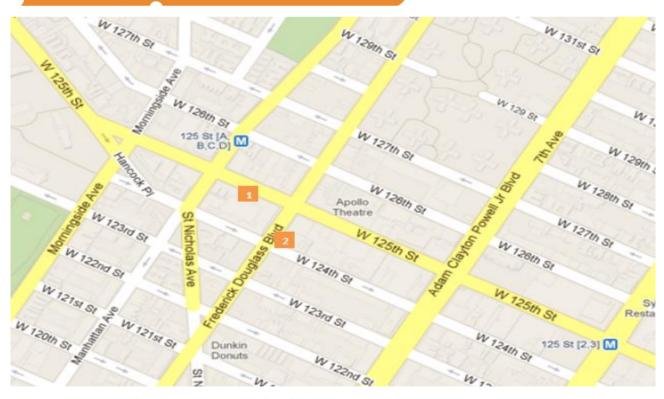

#### Map of Counting Locations

<sup>(1) 125</sup>th St West (2) Frederick Blv

<sup>\*</sup>All values shown in this report are the total pedestrian counts for the month.

New York United States July 2015

Pedestrian Counting Report 07/06/2015 to 08/02/2015