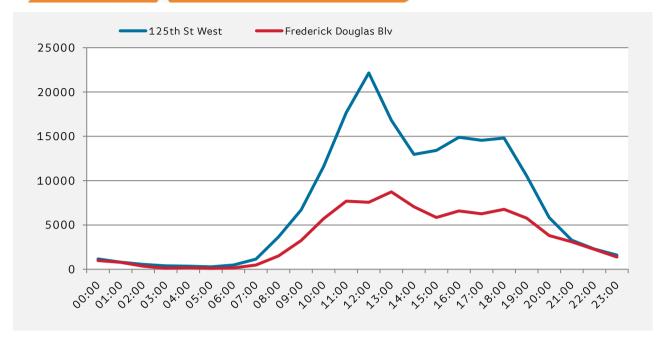

|       | 125th St<br>West | Frederick<br>Blv |
|-------|------------------|------------------|
| 00:00 | 1,956            | 1,519            |
| 01:00 | 1,597            | 967              |
| 02:00 | 696              | 246              |
| 03:00 | 506              | 155              |
| 04:00 | 335              | 106              |
| 05:00 | 423              | 156              |
| 06:00 | 629              | 173              |
| 07:00 | 1,099            | 513              |
| 08:00 | 1,525            | 691              |
| 09:00 | 7,148            | 2,830            |
| 10:00 | 15,380           | 4,938            |
| 11:00 | 22,793           | 7,015            |
| 12:00 | 31,313           | 9,454            |
| 13:00 | 18,784           | 9,221            |
| 14:00 | 16,007           | 7,580            |
| 15:00 | 17,816           | 7,954            |
| 16:00 | 17,532           | 7,727            |
| 17:00 | 15,131           | 6,900            |
| 18:00 | 13,956           | 6,907            |
| 19:00 | 11,304           | 5,460            |
| 20:00 | 7,084            | 3,893            |
| 21:00 | 4,275            | 3,068            |
| 22:00 | 3,338            | 2,527            |
| 23:00 | 2,099            | 1,315            |