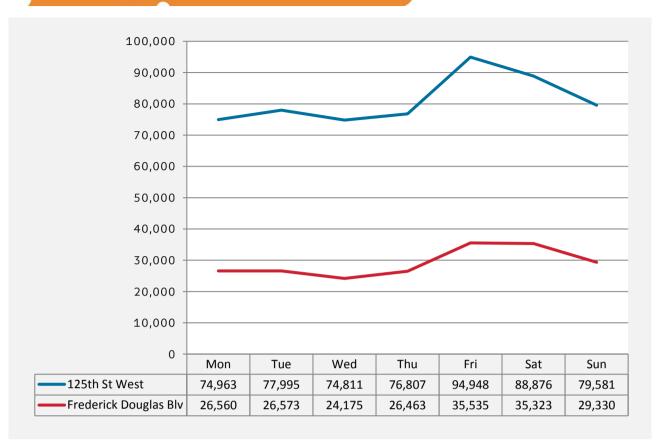

# Pedestrian Counts - 7am to 7pm

|                       | Mon - Fri | Sat & Sun |
|-----------------------|-----------|-----------|
| 125th St West         | 451,760   | 178,484   |
| Frederick Douglas Blv | 133,573   | 71,730    |