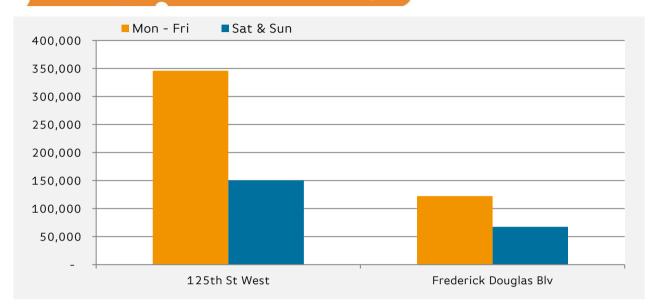

# Pedestrian Counts - 7am to 7pm

|                       | Mon - Fri | Sat & Sun |
|-----------------------|-----------|-----------|
| 125th St West         | 451,760   | 178,484   |
| Frederick Douglas Blv | 133,573   | 71,730    |