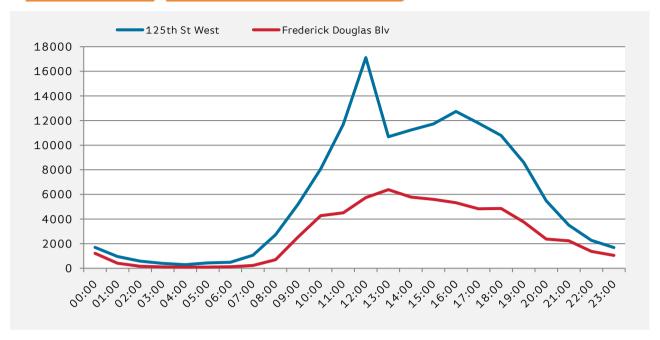

# Pedestrian Counts by Hour - Weekends

Pedestrian counts for Saturday & Sunday combined

|       | 125th St<br>West | Frederick<br>Blv |
|-------|------------------|------------------|
| 00:00 | 698              | 537              |
| 01:00 | 372              | 272              |
| 02:00 | 240              | 88               |
| 03:00 | 133              | 56               |
| 04:00 | 104              | 31               |
| 05:00 | 144              | 59               |
| 06:00 | 254              | 61               |
| 07:00 | 571              | 234              |
| 08:00 | 1,193            | 437              |
| 09:00 | 3,866            | 1,972            |
| 10:00 | 5,857            | 2,676            |
| 11:00 | 8,744            | 2,687            |
| 12:00 | 9,756            | 2,199            |
| 13:00 | 7,769            | 3,629            |
| 14:00 | 8,160            | 2,433            |
| 15:00 | 10,388           | 3,608            |
| 16:00 | 9,037            | 3,545            |
| 17:00 | 6,585            | 2,625            |
| 18:00 | 5,878            | 2,773            |
| 19:00 | 4,469            | 2,015            |
| 20:00 | 2,993            | 1,177            |
| 21:00 | 1,486            | 791              |
| 22:00 | 969              | 550              |
| 23:00 | 730              | 323              |