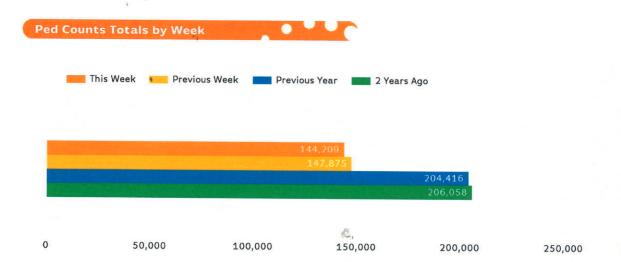

The total number of Pedestrians to 125th Street Bid in week commencing 26 September 2016 was 144,209.

The busiest day in week commencing 26 September 2016 was Monday with 24,462 Pedestrians.

2:00

4:00

6:00