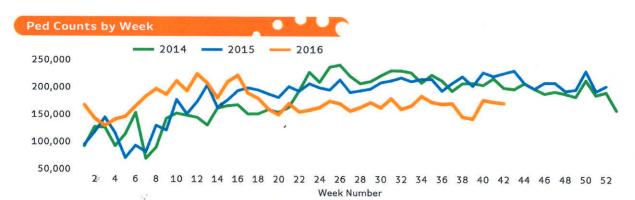

0.2 %  |   | 0.3 %  | • | -4.0 %         |              | 8.0 %  | •                        | -0.4 % | • | -2.6 % |

#### Headlines

The total number of Pedestrians to 125th Street Bid for the last 52 weeks is 9,397,871 which is 1.4% down on the previous year.

The total number of Pedestrians for the year to date is 7,311,522 which is 3.9% down on the previous year.

The total number of Pedestrians to 125th Street Bid in week commencing 17 October 2016 was 172,925.

The busiest day in week commencing 17 October 2016 was Saturday with 29,631 Pedestrians.



#### **Ped Counts by Hour** — Mon Thu Sat 3,500 3,000 2,500 2,000 1,500 1,000 500 0 1:00 3:00 7:00 23:00 11:00 13:00 15:00 17:00 19:00 21:00 8:00 2:00 4:00 6:00 10:00 12:00 14:00 16:00 18:00 20:00 22:00



#### **Ped Counts Totals**





C,

Year to Date % Change is the annual % change in footfall from January of this year compared to the same period last year. Year on Year % Change is the % change in footfall for this week compared to the same week in the previous year. Week on Week % Change is the % change in footfall for this week from the previous week.



STATE - New York

#### 125th Street Bid

Week 43, 2016 10/24/2016 to 10/30/2016 Monday to Sunday



COUNT TYPE: Ped Counts

#### **Weekly Ped Counts**



|                  |     | Year to<br>Cha | Date<br>ange | %      |      | Year on<br>Cha | Year<br>inge | %      | Week On Week %<br>Change |         |      |        |
|------------------|-----|----------------|--------------|--------|------|----------------|--------------|--------|--------------------------|----