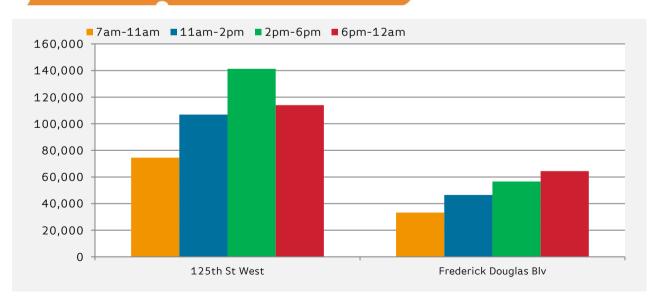

# Pedestrian Counts by Time of Day

125th St West

|                       | 7am-11am | 11am-2pm | 2pm-6pm | 6pm-12am |
|-----------------------|----------|----------|---------|----------|
| 125th St West         | 61,281   | 128,735  | 119,832 | 70,627   |
| Frederick Douglas Blv | 19,592   | 29,817   | 38,164  | 26,410   |