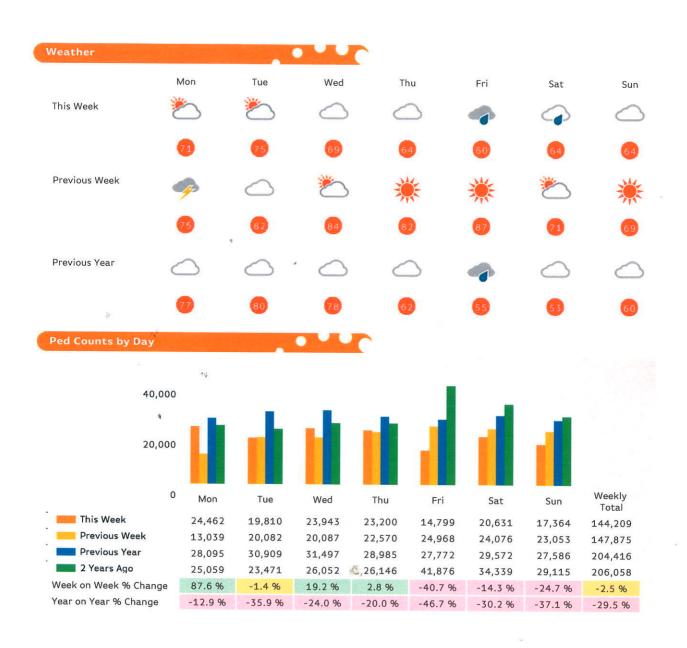

#### Headlines

The total number of Pedestrians to 125th Street Bid for the last 52 weeks is 9,549,904 which is 0.9% up on the previous year.

The total number of Pedestrians for the year to date is 6,784,853 which is 2% down on the previous year.

The total number of Pedestrians to 125th Street Bid in week commencing 26 September 2016 was 144,209.

The busiest day in week commencing 26 September 2016 was Monday with 24,462 Pedestrians.

2:00

4:00

6:00