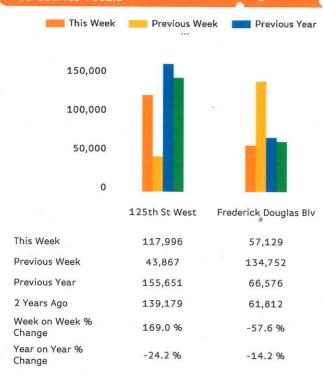

The total number of Pedestrians to 125th Street Bid in week commencing 10 October 2016 was 175,125.

The busiest day in week commencing 10 October 2016 was Saturday with 30,545 Pedestrians.

#### **Ped Counts Totals**

C,

Year to Date % Change is the annual % change in footfall from January of this year compared to the same period last year. Year on Year % Change is the % change in footfall for this week compared to the same week in the previous year. Week on Week % Change is the % change in footfall for this week from the previous week.