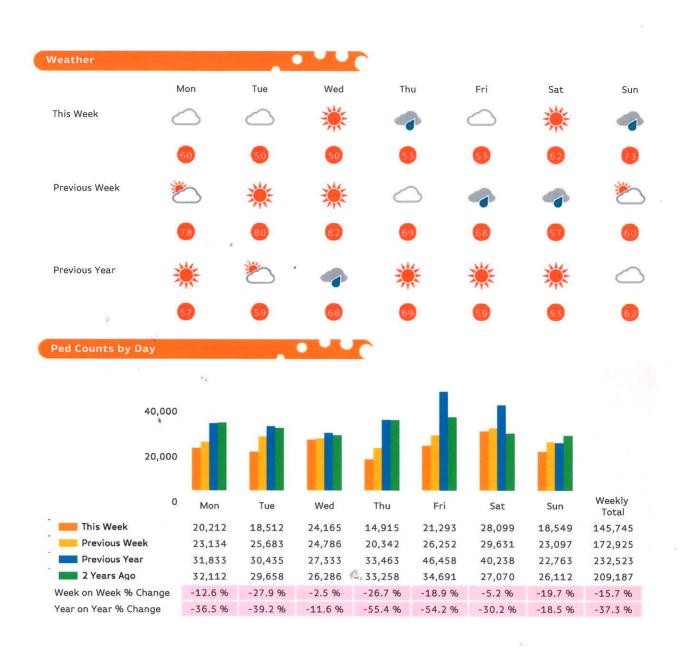

The total number of Pedestrians to 125th Street Bid in week commencing 24 October 2016 was 145,745.

The busiest day in week commencing 24 October 2016 was Saturday with 28,099 Pedestrians.