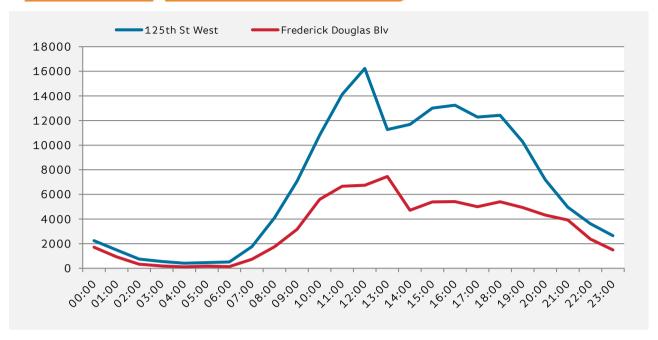

|       | 125th St<br>West                                                                                                              | Frederick<br>Blv                                                                                                                                                                                                                                                                                                                                                                                                                                                                                                                                                                                                           |
|-------|-------------------------------------------------------------------------------------------------------------------------------|----------------------------------------------------------------------------------------------------------------------------------------------------------------------------------------------------------------------------------------------------------------------------------------------------------------------------------------------------------------------------------------------------------------------------------------------------------------------------------------------------------------------------------------------------------------------------------------------------------------------------|
| 00:00 | 2,237                                                                                                                         | 1,710                                                                                                                                                                                                                                                                                                                                                                                                                                                                                                                                                                                                                      |
| 01:00 | 1,486                                                                                                                         | 932                                                                                                                                                                                                                                                                                                                                                                                                                                                                                                                                                                                                                        |
| 02:00 | 751                                                                                                                           | 327                                                                                                                                                                                                                                                                                                                                                                                                                                                                                                                                                                                                                        |
| 03:00 | 550                                                                                                                           | 190                                                                                                                                                                                                                                                                                                                                                                                                                                                                                                                                                                                                                        |
| 04:00 | 411                                                                                                                           | 114                                                                                                                                                                                                                                                                                                                                                                                                                                                                                                                                                                                                                        |
| 05:00 | 466                                                                                                                           | 172                                                                                                                                                                                                                                                                                                                                                                                                                                                                                                                                                                                                                        |
| 06:00 | 510                                                                                                                           | 139                                                                                                                                                                                                                                                                                                                                                                                                                                                                                                                                                                                                                        |
| 07:00 | 1,762                                                                                                                         | 728                                                                                                                                                                                                                                                                                                                                                                                                                                                                                                                                                                                                                        |
| 08:00 | 4,107                                                                                                                         | 1,742                                                                                                                                                                                                                                                                                                                                                                                                                                                                                                                                                                                                                      |
| 09:00 | 7,081                                                                                                                         | 3,164                                                                                                                                                                                                                                                                                                                                                                                                                                                                                                                                                                                                                      |
| 10:00 | 10,812                                                                                                                        | 5,600                                                                                                                                                                                                                                                                                                                                                                                                                                                                                                                                                                                                                      |
| 11:00 | 14,129                                                                                                                        | 6,659                                                                                                                                                                                                                                                                                                                                                                                                                                                                                                                                                                                                                      |
| 12:00 | 16,232                                                                                                                        | 6,737                                                                                                                                                                                                                                                                                                                                                                                                                                                                                                                                                                                                                      |
| 13:00 | 11,266                                                                                                                        | 7,456                                                                                                                                                                                                                                                                                                                                                                                                                                                                                                                                                                                                                      |
| 14:00 | 11,691                                                                                                                        | 4,716                                                                                                                                                                                                                                                                                                                                                                                                                                                                                                                                                                                                                      |
| 15:00 | 13,015                                                                                                                        | 5,384                                                                                                                                                                                                                                                                                                                                                                                                                                                                                                                                                                                                                      |
| 16:00 | 13,243                                                                                                                        | 5,412                                                                                                                                                                                                                                                                                                                                                                                                                                                                                                                                                                                                                      |
| 17:00 | 12,285                                                                                                                        | 5,006                                                                                                                                                                                                                                                                                                                                                                                                                                                                                                                                                                                                                      |
| 18:00 | 12,426                                                                                                                        | 5,402                                                                                                                                                                                                                                                                                                                                                                                                                                                                                                                                                                                                                      |
| 19:00 | 10,286                                                                                                                        | 4,939                                                                                                                                                                                                                                                                                                                                                                                                                                                                                                                                                                                                                      |
| 20:00 | 7,192                                                                                                                         | 4,329                                                                                                                                                                                                                                                                                                                                                                                                                                                                                                                                                                                                                      |
| 21:00 | 4,966                                                                                                                         | 3,916                                                                                                                                                                                                                                                                                                                                                                                                                                                                                                                                                                                                                      |
| 22:00 | 3,616                                                                                                                         | 2,369                                                                                                                                                                                                                                                                                                                                                                                                                                                                                                                                                                                                                      |
| 23:00 | 2,652                                                                                                                         | 1,494                                                                                                                                                                                                                                                                                                                                                                                                                                                                                                                                                                                                                      |
|       | 01:00 02:00 03:00 04:00 05:00 06:00 07:00 08:00 09:00 11:00 12:00 13:00 14:00 15:00 16:00 17:00 18:00 19:00 20:00 21:00 22:00 | West         00:00       2,237         01:00       1,486         02:00       751         03:00       550         04:00       411         05:00       466         06:00       510         07:00       1,762         08:00       4,107         09:00       7,081         10:00       10,812         11:00       14,129         12:00       16,232         13:00       11,661         14:00       11,691         15:00       13,015         16:00       13,243         17:00       12,285         18:00       12,426         19:00       10,286         20:00       7,192         21:00       4,966         22:00       3,616 |