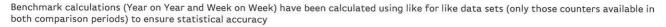

The total number of Pedestrians to 125th Street Bid in week commencing 17 October 2016 was 172,925.

The busiest day in week commencing 17 October 2016 was Saturday with 29,631 Pedestrians.

The total number of Pedestrians to 125th Street Bid in week commencing 24 October 2016 was 145,745.

The busiest day in week commencing 24 October 2016 was Saturday with 28,099 Pedestrians.