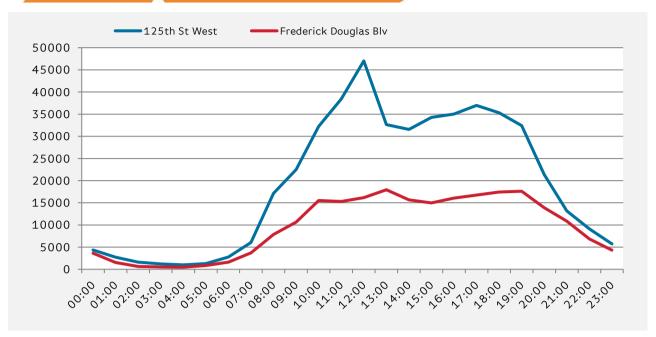

# Pedestrian Counts by Hour - Weekends

Pedestrian counts for Saturday & Sunday combined

| 5 |       |                  |                  |
|---|-------|------------------|------------------|
|   |       | 125th St<br>West | Frederick<br>Blv |
|   | 00:00 | 4,367            | 3,639            |
|   | 01:00 | 2,732            | 1,527            |
|   | 02:00 | 1,619            | 631              |
|   | 03:00 | 1,207            | 532              |
|   | 04:00 | 994              | 469              |
|   | 05:00 | 1,295            | 847              |
|   | 06:00 | 2,764            | 1,589            |
|   | 07:00 | 6,058            | 3,694            |
|   | 08:00 | 17,131           | 7,843            |
|   | 09:00 | 22,502           | 10,652           |
|   | 10:00 | 32,238           | 15,511           |
|   | 11:00 | 38,407           | 15,293           |
|   | 12:00 | 47,018           | 16,180           |
|   | 13:00 | 32,651           | 17,942           |
|   | 14:00 | 31,547           | 15,652           |
|   | 15:00 | 34,271           | 14,960           |
|   | 16:00 | 35,037           | 16,056           |
|   | 17:00 | 36,988           | 16,752           |
|   | 18:00 | 35,317           | 17,445           |
|   | 19:00 | 32,418           | 17,614           |
|   | 20:00 | 21,369           | 13,905           |
|   | 21:00 | 13,154           | 10,870           |
|   | 22:00 | 9,132            | 6,828            |
|   | 23:00 | 5,729            | 4,297            |
|   |       |                  |                  |