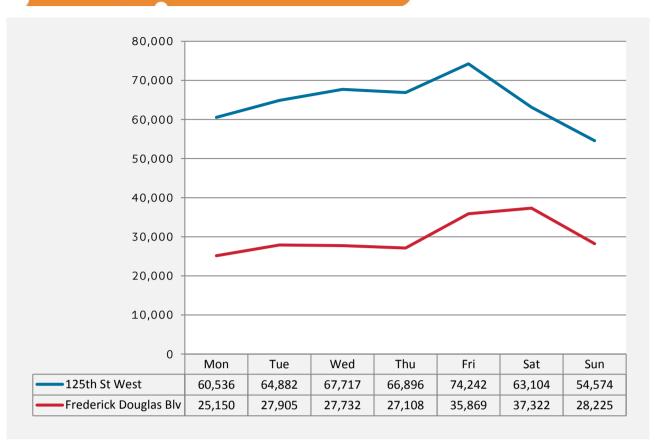

041            | 4,307            |
|   | 11:00 | 8,969            | 4,687            |
|   | 12:00 | 11,189           | 4,894            |
|   | 13:00 | 9,003            | 5,511            |
|   | 14:00 | 9,360            | 5,009            |
|   | 15:00 | 9,870            | 5,128            |
|   | 16:00 | 9,706            | 4,949            |
|   | 17:00 | 8,930            | 4,483            |
|   | 18:00 | 8,516            | 5,046            |
|   | 19:00 | 8,051            | 4,480            |
|   | 20:00 | 5,546            | 3,704            |
|   | 21:00 | 3,776            | 3,152            |
|   | 22:00 | 2,568            | 1,566            |
|   | 23:00 | 1,760            | 1,081            |
|   |       |                  |                  |

#### Pedestrian Counts by Weekday



#### Map of Counting Locations



(1) 125th St West (2) Frederick Blv

<sup>\*</sup>All values shown in this report are the total pedestrian counts for the month.

June 2016



Pedestrian Counting Report 05/30/2016 to 06/26/2016

New York United States

### Pedestrian Counts - 7am to 7pm



# Mon - Fri Sat & Sun 125th St West 327,715 128,049 Frederick Douglas Blv 128,841 58,006



|                       | 7am-11am | <b>11</b> am-2pm | 2pm-6pm | 6pm-12am |
|-----------------------|----------|------------------|---------|----------|
| 125th St West         | 102,413  | 136,540          | 173,080 | 144,716  |
| Frederick Douglas Blv | 43,740   | 60,854           | 64,185  | 75,285   |



|       | 125th St<br>West