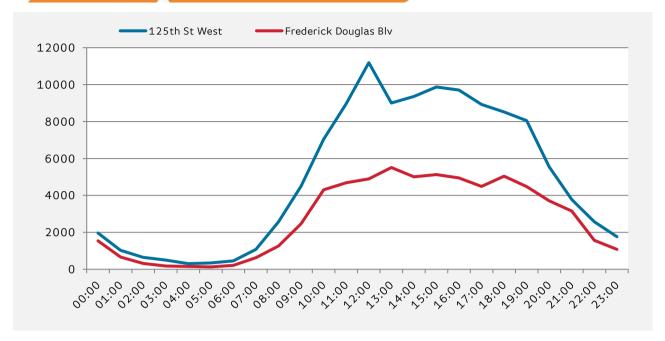

# Pedestrian Counts by Hour - Weekends

Pedestrian counts for Saturday & Sunday combined

|       | 125th St<br>West | Frederick<br>Blv |
|-------|------------------|------------------|
| 00:00 | 698              | 537              |
| 01:00 | 372              | 272              |
| 02:00 | 240              | 88               |
| 03:00 | 133              | 56               |
| 04:00 | 104              | 31               |
| 05:00 | 144              | 59               |
| 06:00 | 254              | 61               |
| 07:00 | 571              | 234              |
| 08:00 | 1,193            | 437              |
| 09:00 | 3,866            | 1,972            |
| 10:00 | 5,857            | 2,676            |
| 11:00 | 8,744            | 2,687            |
| 12:00 | 9,756            | 2,199            |
| 13:00 | 7,769            | 3,629            |
| 14:00 | 8,160            | 2,433            |
| 15:00 | 10,388           | 3,608            |
| 16:00 | 9,037            | 3,545            |
| 17:00 | 6,585            | 2,625            |
| 18:00 | 5,878            | 2,773            |
| 19:00 | 4,469            | 2,015            |
| 20:00 | 2,993            | 1,177            |
| 21:00 | 1,486            | 791              |
| 22:00 | 969              | 550              |
| 23:00 | 730              | 323              |