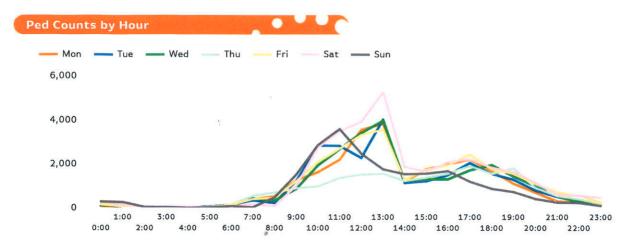

The total number of Pedestrians to 125th Street Bid in week commencing 24 October 2016 was 145,745.

The busiest day in week commencing 24 October 2016 was Saturday with 28,099 Pedestrians.

#### **Ped Counts by Hour** Thu Fri Mon 5,000 4,000 3,000 2,000 1,000 0 3:00 5:00 7:00 9:00 11:00 13:00 15:00 17:00 19:00 21:00 23:00 6:00 8:00 10:00 12:00 14:00 16:00 18:00 20:00 22:00

Powered by Springboard Page 2 of 3