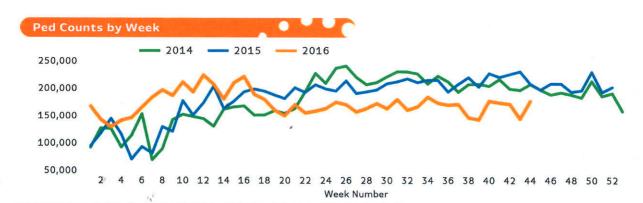

#### Headlines

The total number of Pedestrians to 125th Street Bid for the last 52 weeks is 9,549,904 which is 0.9% up on the previous year.

The total number of Pedestrians for the year to date is 6,784,853 which is 2% down on the previous year.

#### Headlines

The total number of Pedestrians to 125th Street Bid for the last 52 weeks is 9,499,516 which is 0.2% up on the previous year.

The total number of Pedestrians for the year to date is 6,963,472 which is 2.7% down on the previous year.

#### Headlines

The total number of Pedestrians to 125th Street Bid for the last 52 weeks is 9,452,414 which is 0.5% down on the previous year.

The total number of Pedestrians for the year to date is 7,138,597 which is 3.2% down on the previous year.

#### Headlines

The total number of Pedestrians to 125th Street Bid for the last 52 weeks is 9,397,871 which is 1.4% down on the previous year.

The total number of Pedestrians for the year to date is 7,311,522 which is 3.9% down on the previous year.

#### Headlines

The total number of Pedestrians to 125th Street Bid for the last 52 weeks is 9,311,093 which is 2.5% down on the previous year.

The total number of Pedestrians for the year to date is 7,457,267 which is 4.8% down on the previous year.

#### Headlines

The total number of Pedestrians to 125th Street Bid for the last 52 weeks is 9,279,476 which is 3% down on the previous year.

The total number of Pedestrians for the year to date is 7,635,668 which is 5.1% down on the previous year.