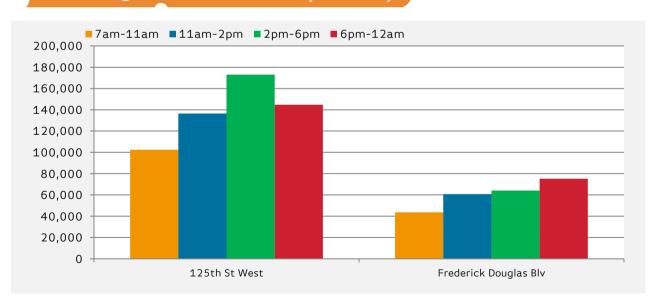

# Pedestrian Counts by Time of Day

125th St West

|                       | 7am-11am | 11am-2pm | 2pm-6pm | 6pm-12am |
|-----------------------|----------|----------|---------|----------|
| 125th St West         | 61,281   | 128,735  | 119,832 | 70,627   |
| Frederick Douglas Blv | 19,592   | 29,817   | 38,164  | 26,410   |

# Mon - Fri Sat & Sun 125th St West 327,715 128,049 Frederick Douglas Blv 128,841 58,006

|                       | 7am-11am | <b>11</b> am-2pm | 2pm-6pm | 6pm-12am |
|-----------------------|----------|------------------|---------|----------|
| 125th St West         | 102,413  | 136,540          | 173,080 | 144,716  |
| Frederick Douglas Blv | 43,740   | 60,854           | 64,185  | 75,285   |