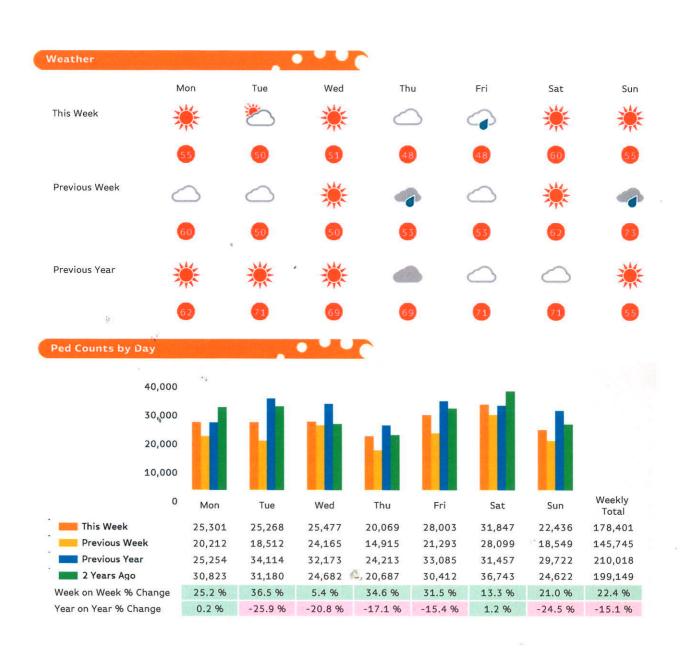

#### Headlines

The total number of Pedestrians to 125th Street Bid for the last 52 weeks is 9,311,093 which is 2.5% down on the previous year.

The total number of Pedestrians for the year to date is 7,457,267 which is 4.8% down on the previous year.

The total number of Pedestrians to 125th Street Bid in week commencing 24 October 2016 was 145,745.

The busiest day in week commencing 24 October 2016 was Saturday with 28,099 Pedestrians.

The total number of Pedestrians to 125th Street Bid in week commencing 31 October 2016 was 178,401.

The busiest day in week commencing 31 October 2016 was Saturday with 31,847 Pedestrians.

Powered by Springboard Page 2 of 3