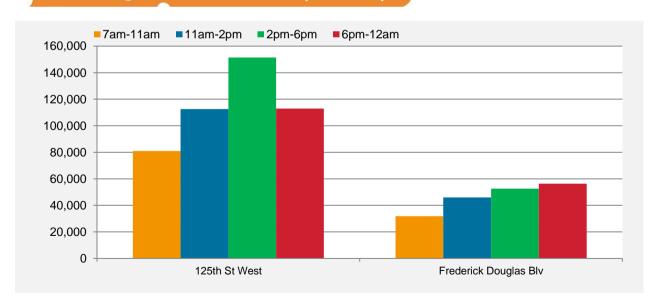

|                       | 7am-11am | 11am-2pm | 2pm-6pm | 6pm-12am |
|-----------------------|----------|----------|---------|----------|
| 125th St West         | 81,007   | 112,555  | 151,470 | 112,893  |
| Frederick Douglas Blv | 31,864   | 45,956   | 52,568  | 56,371   |