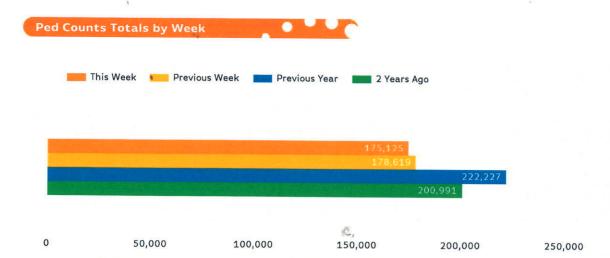

The total number of Pedestrians to 125th Street Bid in week commencing 10 October 2016 was 175,125.

The busiest day in week commencing 10 October 2016 was Saturday with 30,545 Pedestrians.

#### **Ped Counts Totals**

C,

Year to Date % Change is the annual % change in footfall from January of this year compared to the same period last year. Year on Year % Change is the % change in footfall for this week compared to the same week in the previous year. Week on Week % Change is the % change in footfall for this week from the previous week.