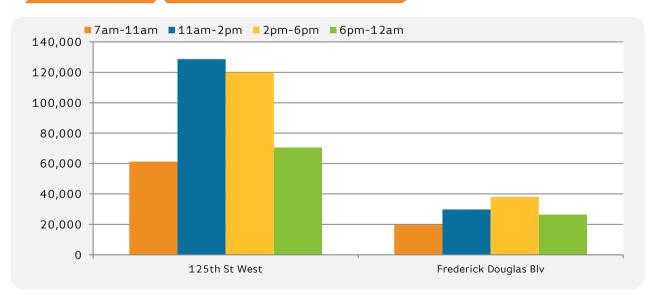

# Pedestrian Counts by Time of Day

125th St West

|                       | 7am-11am | 11am-2pm | 2pm-6pm | 6pm-12am |
|-----------------------|----------|----------|---------|----------|
| 125th St West         | 61,281   | 128,735  | 119,832 | 70,627   |
| Frederick Douglas Blv | 19,592   | 29,817   | 38,164  | 26,410   |