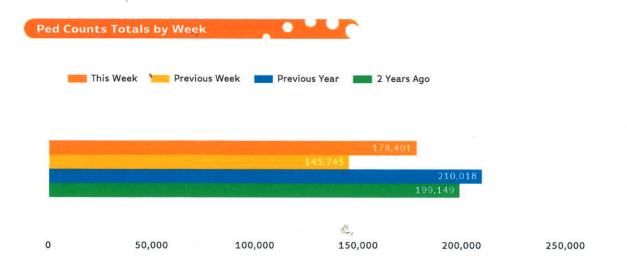

#### Headlines

The total number of Pedestrians to 125th Street Bid for the last 52 weeks is 9,279,476 which is 3% down on the previous year.

The total number of Pedestrians for the year to date is 7,635,668 which is 5.1% down on the previous year.

The total number of Pedestrians to 125th Street Bid in week commencing 31 October 2016 was 178,401.

The busiest day in week commencing 31 October 2016 was Saturday with 31,847 Pedestrians.

Powered by Springboard Page 2 of 3