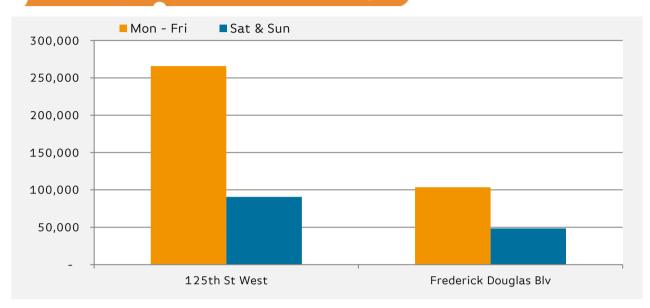

# Pedestrian Counts - 7am to 7pm Mon - Fri Sat & Sun 250,000 150,000 50,000

|                       | Mon - Fri | Sat & Sun |
|-----------------------|-----------|-----------|
| 125th St West         | 257,050   | 77,804    |
| Frederick Douglas Blv | 66,947    | 28,818    |