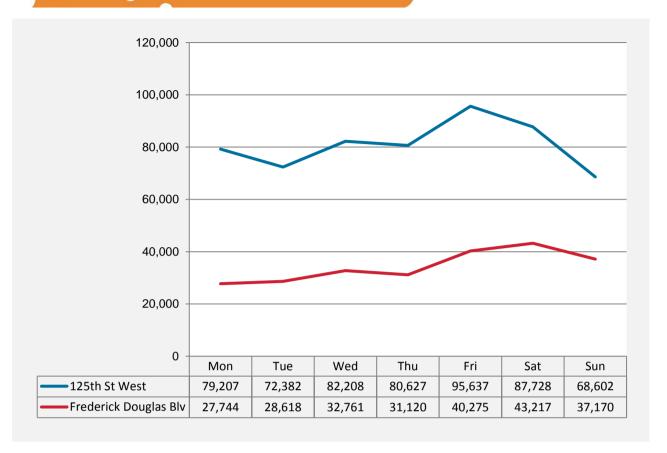

| 785              |
| 08:00 | 4,190            | 1,989            |
| 09:00 | 6,384            | 3,445            |
| 10:00 | 8,491            | 5,218            |
| 11:00 | 11,532           | 6,159            |
| 12:00 | 15,322           | 7,296            |
| 13:00 | 11,169           | 7,136            |
| 14:00 | 10,698           | 5,862            |
| 15:00 | 12,764           | 5,410            |
| 16:00 | 13,739           | 6,084            |
| 17:00 | 13,038           | 5,801            |
| 18:00 | 12,301           | 6,169            |
| 19:00 | 9,824            | 5,235            |
| 20:00 | 7,343            | 3,559            |
| 21:00 | 4,805            | 3,634            |
| 22:00 | 3,506            | 2,136            |
| 23:00 | 2,283            | 1,299            |



#### Map of Counting Locations



<sup>\*</sup>All values shown in this report are the total pedestrian counts for the month.

March 2016



New York United States Pedestrian Counting Report 02/29/2016 to 04/03/2016

### Pedestrian Counts - 7am to 7pm



|                       | Mon - Fri | Sat & Sun |
|-----------------------|-----------|-----------|
| 125th St West         | 432,321   | 154,476   |
| Frederick Douglas Blv | 150,672   | 73,135    |



|                       | 7am-11am | 11am-2pm | 2pm-6pm | 6pm-12am |
|-----------------------|----------|----------|---------|----------|
| 125th St West         | 122,819  | 182,139  | 224,092 | 176,821  |
| Frederick Douglas Blv | 45,530   | 67,398   | 87,150  | 80,522   |



|       | 125th St<br>West | Frederick<br>Blv |
|-------|----