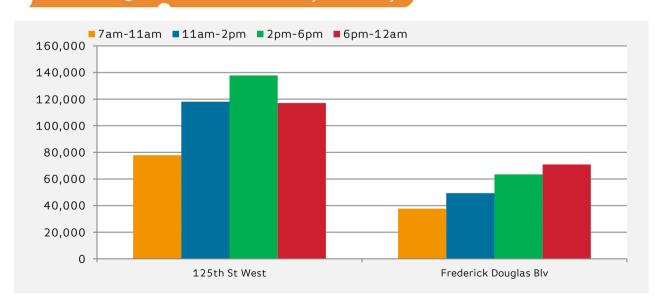

#### Pedestrian Counts by Time of Day

|                       | 7am-11am | 11am-2pm | 2pm-6pm | 6pm-12am |
|-----------------------|----------|----------|---------|----------|
| 125th St West         | 77,929   | 118,076  | 137,843 | 117,119  |
| Frederick Douglas Blv | 37,700   | 49,415   | 63,420  | 70,959   |