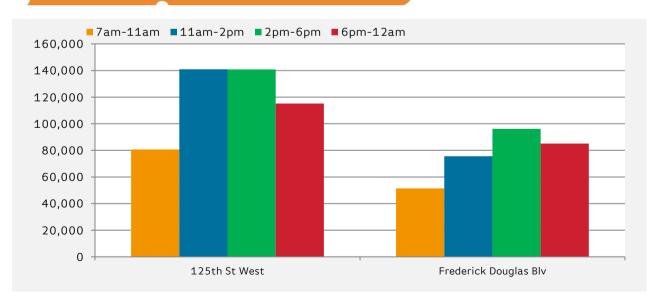

## Pedestrian Counts by Time of Day

|                       | 7am-11am | <b>11</b> am-2pm | 2pm-6pm | 6pm-12am |
|-----------------------|----------|------------------|---------|----------|
| 125th St West         | 80,699   | 140,887          | 140,853 | 115,137  |
| Frederick Douglas Blv | 51,383   | 75,580           | 96,211  | 85,139   |