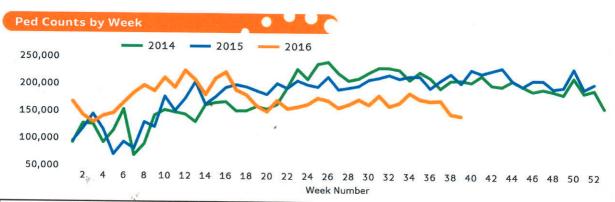

#### Headlines

The total number of Pedestrians to 125th Street Bid for the last 52 weeks is 9,549,904 which is 0.9% up on the previous year.

The total number of Pedestrians for the year to date is 6,784,853 which is 2% down on the previous year.