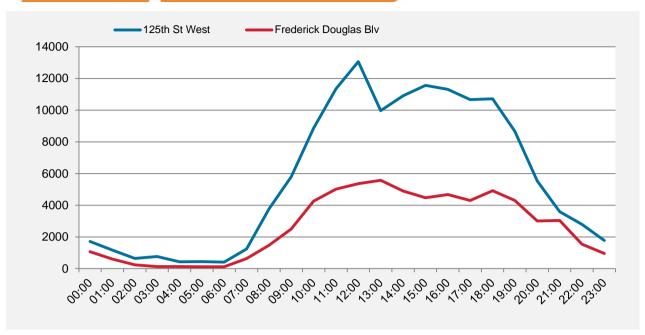

|       | 125th St<br>West | Frederick<br>Blv |
|-------|------------------|------------------|
| 00:00 | 1,717            | 1,069            |
| 01:00 | 1,167            | 605              |
| 02:00 | 639              | 238              |
| 03:00 | 760              | 130              |
| 04:00 | 434              | 122              |
| 05:00 | 444              | 114              |
| 06:00 | 414              | 119              |
| 07:00 | 1,235            | 636              |
| 08:00 | 3,768            | 1,472            |
| 09:00 | 5,800            | 2,497            |
| 10:00 | 8,871            | 4,261            |
| 11:00 | 11,356           | 5,021            |
| 12:00 | 13,057           | 5,360            |
| 13:00 | 9,968            | 5,570            |
| 14:00 | 10,906           | 4,897            |
| 15:00 | 11,561           | 4,469            |
| 16:00 | 11,317           | 4,673            |
| 17:00 | 10,662           | 4,297            |
| 18:00 | 10,719           | 4,921            |
| 19:00 | 8,666            | 4,301            |
| 20:00 | 5,537            | 3,009            |
| 21:00 | 3,594            | 3,035            |
| 22:00 | 2,790            | 1,545            |
| 23:00 | 1,771            | 951              |