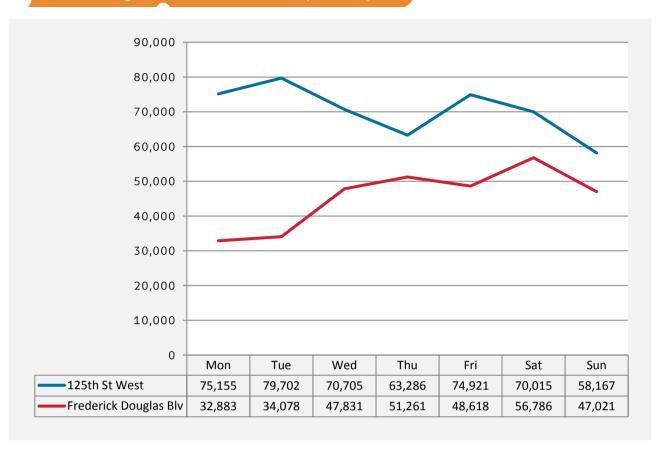

,238           | 15,511           |
|   | 11:00 | 38,407           | 15,293           |
|   | 12:00 | 47,018           | 16,180           |
|   | 13:00 | 32,651           | 17,942           |
|   | 14:00 | 31,547           | 15,652           |
|   | 15:00 | 34,271           | 14,960           |
|   | 16:00 | 35,037           | 16,056           |
|   | 17:00 | 36,988           | 16,752           |
|   | 18:00 | 35,317           | 17,445           |
|   | 19:00 | 32,418           | 17,614           |
|   | 20:00 | 21,369           | 13,905           |
|   | 21:00 | 13,154           | 10,870           |
|   | 22:00 | 9,132            | 6,828            |
|   | 23:00 | 5,729            | 4,297            |
|   |       |                  |                  |

#### Pedestrian Counts by Weekday



#### Man of Counting Locations



(1) 125th St West (2) Frederick Blv

<sup>\*</sup>All values shown in this report are the total pedestrian counts for the month.

125th St Bid

August 2016



Pedestrian Counting Report 08/01/2016 to 08/28/2016

New York United States

# Pedestrian Counts - 7am to 7pm



|                       | Mon - Fri | Sat & Sun |
|-----------------------|-----------|-----------|
| 125th St West         | 269,870   | 99,295    |
| Frederick Douglas Blv | 119,112   | 48,868    |

#### Pedestrian Counts by Time of Day



|                       | 7am-11am | 11am-2pm | 2pm-6pm | 6pm-12am |
|-----------------------|----------|----------|---------|----------|
| 125th St West         | 77,929   | 118,076  | 137,843 | 117,119  |
| Frederick Douglas Blv | 37,700   | 49,415