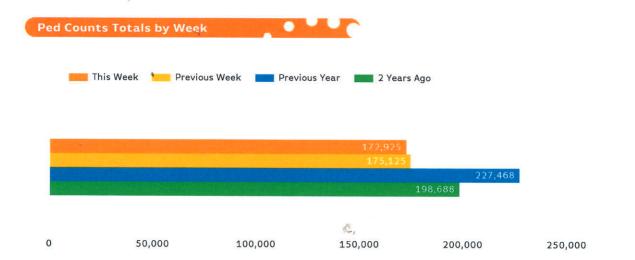

#### Headlines

The total number of Pedestrians to 125th Street Bid for the last 52 weeks is 9,452,414 which is 0.5% down on the previous year.

The total number of Pedestrians for the year to date is 7,138,597 which is 3.2% down on the previous year.

The total number of Pedestrians to 125th Street Bid in week commencing 10 October 2016 was 175,125.

The busiest day in week commencing 10 October 2016 was Saturday with 30,545 Pedestrians.