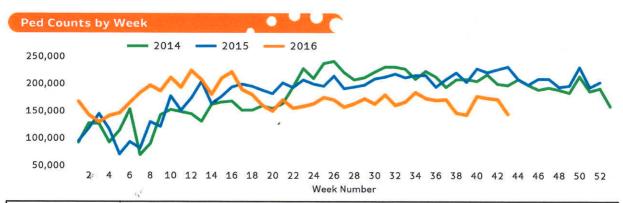

#### **Weekly Ped Counts**

Benchmark calculations (Year on Year and Week on Week) have been calculated using like for like data sets (only those counters available in both comparison periods) to ensure statistical accuracy

|        |            | Year to Date %<br>Change |        |                |        |      | Year or<br>Cha | Year<br>ange | %      | Week On Week %<br>Change |        |   |        |  |
|--------|------------|--------------------------|--------|----------------|--------|------|----------------|--------------|--------|--------------------------|--------|---|--------|--|
|        |            | 2016                     |        | 2015           |        | 2016 |                | 2015         |        | 2016                     |        |   | 2015   |  |
| 125th  | Street Bid | •                        | -2.0 % | $\blacksquare$ | -0.2 % | •    | -29.5 %        | •            | -0.8 % | •                        | -2.5 % | • | -7.8 % |  |
| New Yo | ork        | <b>A</b>                 | 1.9 %  | •              | -1.2 % | •    | -6.9 %         | <b>A</b>     | 1.9 %  | •                        | -4.5 % | • | -7.7 % |  |
| USA    |            | <b>A</b>                 | 1.7 %  | •              | -0.1 % | •    | -6.5 %         | <b>A</b>     | 9.7 %  |                          | -4.1 % | • | -7.7 % |  |

#### Headlines

The total number of Pedestrians to 125th Street Bid for the last 52 weeks is 9,549,904 which is 0.9% up on the previous year.

The total number of Pedestrians for the year to date is 6,784,853 which is 2% down on the previous year.

The total number of Pedestrians to 125th Street Bid in week commencing 26 September 2016 was 144,209.

The busiest day in week commencing 26 September 2016 was Monday with 24,462 Pedestrians.

2:00

4:00

6:00