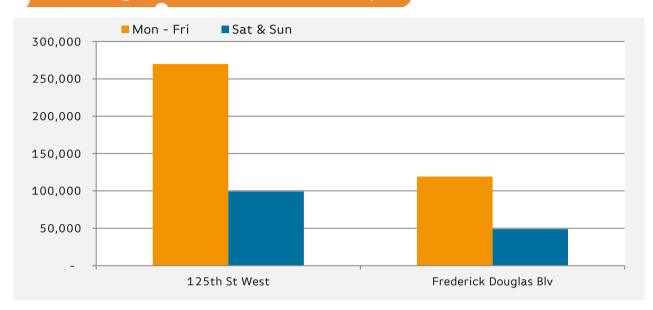

# Pedestrian Counts - 7am to 7pm

|                       | Mon - Fri | Sat & Sun |
|-----------------------|-----------|-----------|
| 125th St West         | 269,870   | 99,295    |
| Frederick Douglas Blv | 119,112   | 48,868    |