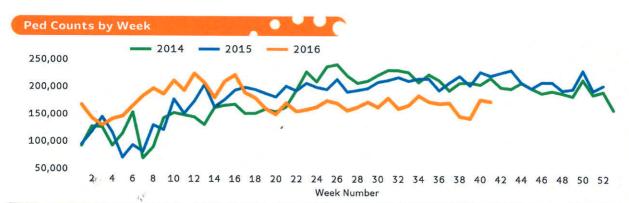

#### **Weekly Ped Counts**

Benchmark calculations (Year on Year and Week on Week) have been calculated using like for like data sets (only those counters available in both comparison periods) to ensure statistical accuracy

|        |            | Year to Date %<br>Change |        |                |        |      | Year or<br>Cha | Year<br>ange | %      | Week On Week %<br>Change |        |   |        |  |
|--------|------------|--------------------------|--------|----------------|--------|------|----------------|--------------|--------|--------------------------|--------|---|--------|--|
|        |            | 2016                     |        | 2015           |        | 2016 |                | 2015         |        | 2016                     |        |   | 2015   |  |
| 125th  | Street Bid | •                        | -2.0 % | $\blacksquare$ | -0.2 % | •    | -29.5 %        | •            | -0.8 % | •                        | -2.5 % | • | -7.8 % |  |
| New Yo | ork        | <b>A</b>                 | 1.9 %  | •              | -1.2 % | •    | -6.9 %         | <b>A</b>     | 1.9 %  | •                        | -4.5 % | • | -7.7 % |  |
| USA    |            | <b>A</b>                 | 1.7 %  | •              | -0.1 % | •    | -6.5 %         | <b>A</b>     | 9.7 %  |                          | -4.1 % | • | -7.7 % |  |