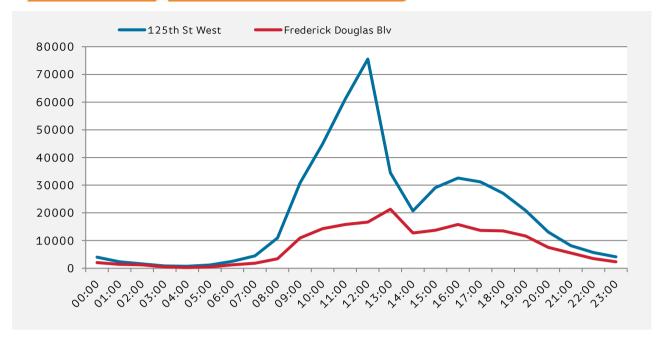

# Pedestrian Counts by Hour - Weekends

Pedestrian counts for Saturday & Sunday combined

|       | 125th St<br>West | Frederick<br>Blv |
|-------|------------------|------------------|
| 00:00 | 698              | 537              |
| 01:00 | 372              | 272              |
| 02:00 | 240              | 88               |
| 03:00 | 133              | 56               |
| 04:00 | 104              | 31               |
| 05:00 | 144              | 59               |
| 06:00 | 254              | 61               |
| 07:00 | 571              | 234              |
| 08:00 | 1,193            | 437              |
| 09:00 | 3,866            | 1,972            |
| 10:00 | 5,857            | 2,676            |
| 11:00 | 8,744            | 2,687            |
| 12:00 | 9,756            | 2,199            |
| 13:00 | 7,769            | 3,629            |
| 14:00 | 8,160            | 2,433            |
| 15:00 | 10,388           | 3,608            |
| 16:00 | 9,037            | 3,545            |
| 17:00 | 6,585            | 2,625            |
| 18:00 | 5,878            | 2,773            |
| 19:00 | 4,469            | 2,015            |
| 20:00 | 2,993            | 1,177            |
| 21:00 | 1,486            | 791              |
| 22:00 | 969              | 550              |
| 23:00 | 730              | 323              |