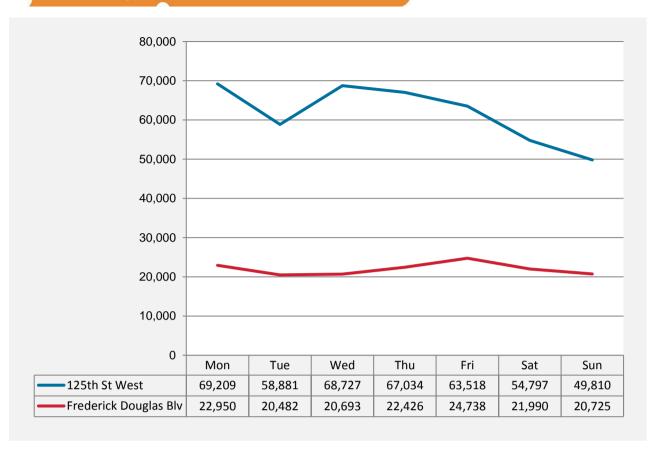

| 6,135            | 2,217            |
| 11:00       | 8,975            | 3,060            |
| 12:00       | 13,448           | 4,456            |
| 13:00       | 10,517           | 4,528            |
| 14:00       | 8,975            | 3,860            |
| 15:00       | 9,800            | 4,172            |
| 16:00       | 9,722            | 3,934            |
| 17:00       | 8,035            | 3,171            |
| 18:00       | 7,062            | 3,024            |
| 19:00       | 5,816            | 2,461            |
| 20:00       | 3,621            | 1,475            |
| 21:00       | 2,197            | 1,344            |
| 22:00       | 1,667            | 1,274            |
| 23:00       | 964              | 507              |
|             |                  |                  |



#### Map of Counting Locations



<sup>\*</sup>All values shown in this report are the total pedestrian counts for the month.