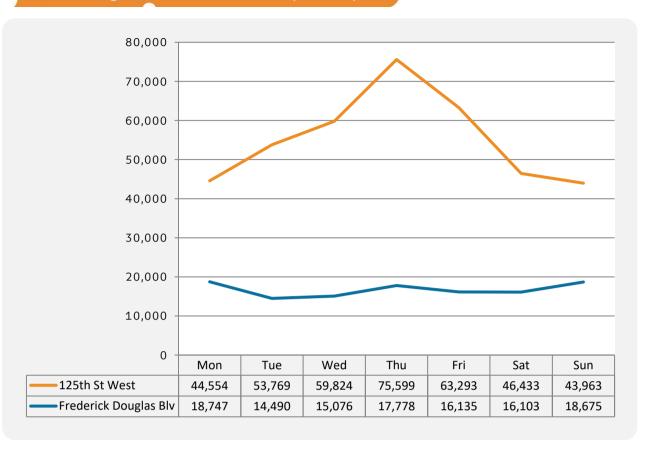

:00 | 1,193            | 437              |
| 09:00 | 3,866            | 1,972            |
| 10:00 | 5,857            | 2,676            |
| 11:00 | 8,744            | 2,687            |
| 12:00 | 9,756            | 2,199            |
| 13:00 | 7,769            | 3,629            |
| 14:00 | 8,160            | 2,433            |
| 15:00 | 10,388           | 3,608            |
| 16:00 | 9,037            | 3,545            |
| 17:00 | 6,585            | 2,625            |
| 18:00 | 5,878            | 2,773            |
| 19:00 | 4,469            | 2,015            |
| 20:00 | 2,993            | 1,177            |
| 21:00 | 1,486            | 791              |
| 22:00 | 969              | 550              |
| 23:00 | 730              | 323              |

#### Pedestrian Counts by Weekday



#### Map of Counting Locations



(1) 125th St West (2) Frederick Blv

<sup>\*</sup>All values shown in this report are the total pedestrian counts for the month.

Customer counting and performance measurement Powered by **Springboard** 

125th St Bid

November 2016



Pedestrian Counting Report 10/31/2016 to 11/27/2016

New York United States

# Pedestrian Counts - 7am to 7pm



|                       | Mon - Fri | Sat & Sun |
|-----------------------|-----------|-----------|
| 125th St West         | 334,392   | 133,668   |
| Frederick Douglas Blv | 127,733   | 63,556    |

#### Pedestrian Counts by Time of Day



|                       | 7am-11am | <b>11</b> am-2pm | 2pm-6pm | 6pm-12am |
|-----------------------|----------|------------------|---------|----------|
| 125th St West