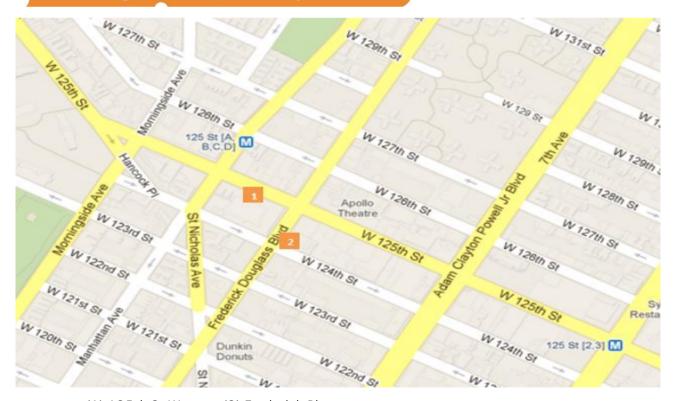

#### Map of Counting Locations

(1) 125th St West (2) Frederick Blv

<sup>\*</sup>All values shown in this report are the total pedestrian counts for the month.

Customer counting and performance measurement Powered by **Springboard** 