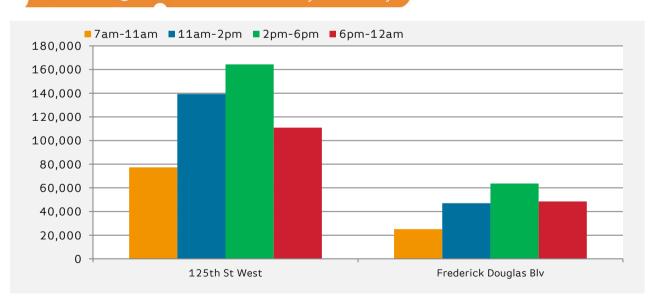

# Pedestrian Counts by Time of Day

125th St West

|                       | 7am-11am | 11am-2pm | 2pm-6pm | 6pm-12am |
|-----------------------|----------|----------|---------|----------|
| 125th St West         | 61,281   | 128,735  | 119,832 | 70,627   |
| Frederick Douglas Blv | 19,592   | 29,817   | 38,164  | 26,410   |