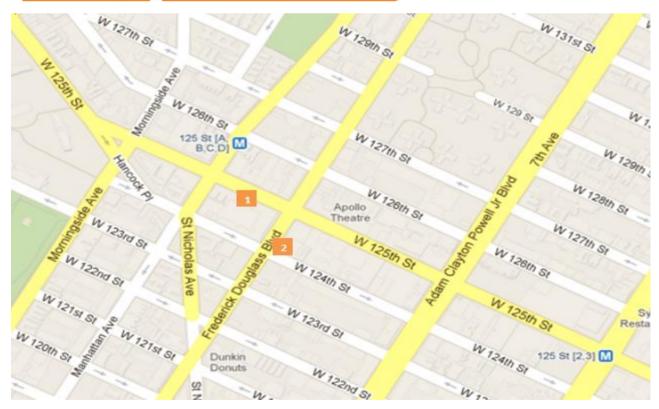

#### Map of Counting Locations

(1) 125th St West (2) Frederick Blv

<sup>\*</sup>All values shown in this report are the total pedestrian counts for the month.

Customer counting and performance measurement Powered by **Springboard** 