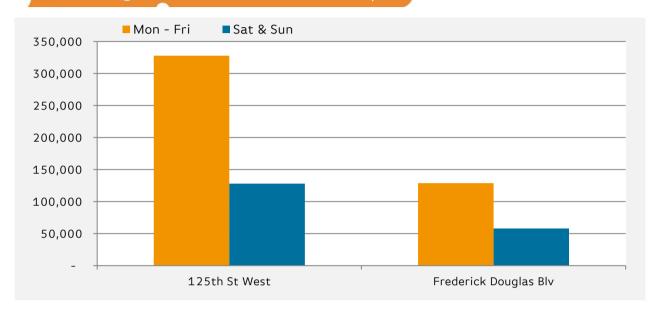

# Pedestrian Counts - 7am to 7pm Mon - Fri Sat & Sun 250,000 150,000 50,000

|                       | Mon - Fri | Sat & Sun |
|-----------------------|-----------|-----------|
| 125th St West         | 257,050   | 77,804    |
| Frederick Douglas Blv | 66,947    | 28,818    |