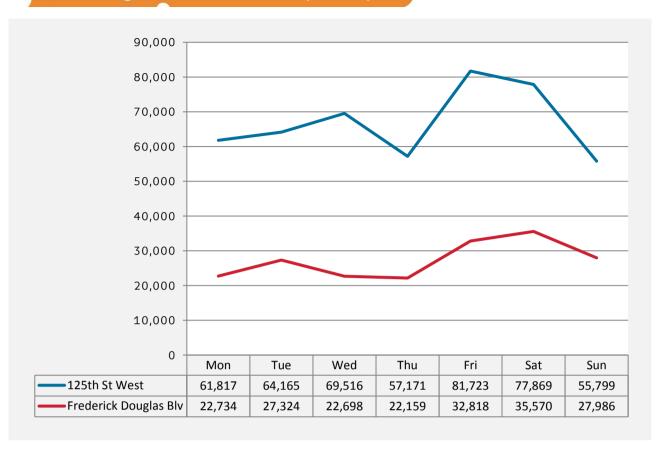

:00 | 10,962           | 3,446            |
| 09:00 | 30,857           | 10,929           |
| 10:00 | 44,918           | 14,295           |
| 11:00 | 61,056           | 15,783           |
| 12:00 | 75,530           | 16,652           |
| 13:00 | 34,506           | 21,324           |
| 14:00 | 20,697           | 12,766           |
| 15:00 | 29,083           | 13,724           |
| 16:00 | 32,544           | 15,805           |
| 17:00 | 31,180           | 13,640           |
| 18:00 | 27,103           | 13,496           |
| 19:00 | 20,861           | 11,665           |
| 20:00 | 13,096           | 7,520            |
| 21:00 | 8,174            | 5,492            |
| 22:00 | 5,701            | 3,467            |
| 23:00 | 4,147            | 2,341            |

#### Pedestrian Counts by Weekday



#### Man of Counting Locations



(1) 125th St West (2) Frederick Blv

<sup>\*</sup>All values shown in this report are the total pedestrian counts for the month.

Customer counting and performance measurement Powered by **Springboard** 



STATE - New York

#### 125th Street Bid

Week 39, 2016 09/26/2016 to 10/02/2016 Monday to Sunday



COUNT TYPE: Ped Counts

#### **Weekly Ped Counts**

Benchmark calculations (Year on Year and Week on Week) have been calculated using like for like data sets (only those counters available in both comparison periods) to ensure statistical accuracy

|        |            | Year to Date %<br>Change |        |                |        |      | Year or<br>Cha | Year<br>ange | %      | Week On Week %<br>Change |        |   |        |  |
|--------|------------