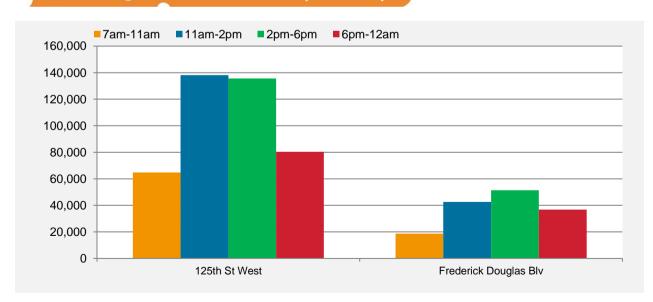

# Pedestrian Counts by Time of Day

125th St West

|                       | 7am-11am | 11am-2pm | 2pm-6pm | 6pm-12am |
|-----------------------|----------|----------|---------|----------|
| 125th St West         | 61,281   | 128,735  | 119,832 | 70,627   |
| Frederick Douglas Blv | 19,592   | 29,817   | 38,164  | 26,410   |