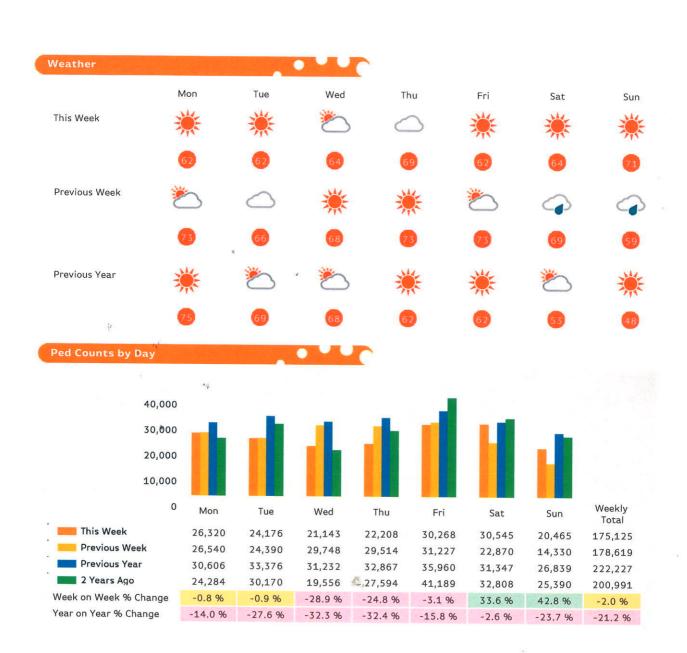

The total number of Pedestrians to 125th Street Bid in week commencing 10 October 2016 was 175,125.

The busiest day in week commencing 10 October 2016 was Saturday with 30,545 Pedestrians.

#### **Ped Counts Totals**

C,

Year to Date % Change is the annual % change in footfall from January of this year compared to the same period last year. Year on Year % Change is the % change in footfall for this week compared to the same week in the previous year. Week on Week % Change is the % change in footfall for this week from the previous week.