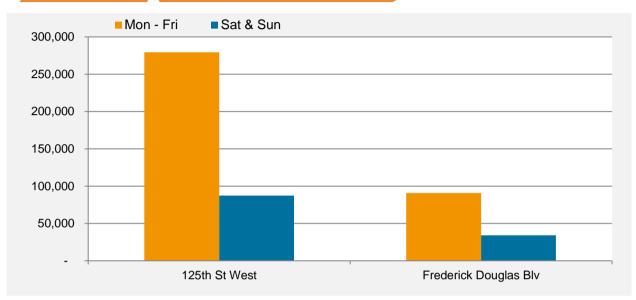

# Pedestrian Counts - 7am to 7pm Mon - Fri Sat & Sun 250,000 150,000 50,000

|                       | Mon - Fri | Sat & Sun |
|-----------------------|-----------|-----------|
| 125th St West         | 257,050   | 77,804    |
| Frederick Douglas Blv | 66,947    | 28,818    |