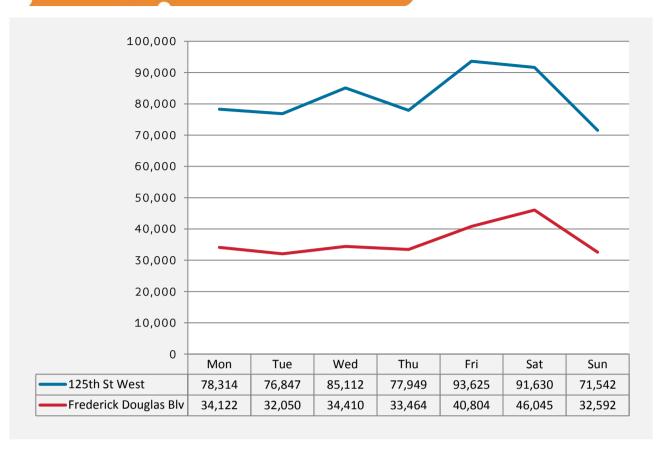

|
|       | 01:00 02:00 03:00 04:00 05:00 06:00 07:00 08:00 09:00 11:00 12:00 13:00 14:00 15:00 16:00 17:00 18:00 19:00 20:00 21:00 22:00 | West         00:00       2,237         01:00       1,486         02:00       751         03:00       550         04:00       411         05:00       466         06:00       510         07:00       1,762         08:00       4,107         09:00       7,081         10:00       10,812         11:00       14,129         12:00       16,232         13:00       11,661         14:00       11,691         15:00       13,015         16:00       13,243         17:00       12,285         18:00       12,426         19:00       10,286         20:00       7,192         21:00       4,966         22:00       3,616 |



#### Map of Counting Locations



(1) 125th St West (2) Frederick Blv

<sup>\*</sup>All values shown in this report are the total pedestrian counts for the month.

May 2016



New York United States Pedestrian Counting Report 05/02/2016 to 05/29/2016

### Pedestrian Counts - 7am to 7pm



|                       | Mon - Fri | Sat & Sun |
|-----------------------|-----------|-----------|
| 125th St West         | 273,512   | 109,220   |
| Frederick Douglas Blv | 97,978    | 48,074    |



|                       | 7am-11am | 11am-2pm | 2pm-6pm | 6pm-12am |
|-----------------------|----------|----------|---------|----------|
| 125th St West         | 81,007   | 112,555  | 151,470 | 112,893  |
| Frederick Douglas Blv | 31,864   | 45,956   | 52,568  | 56,371   |



|       | 125th St<br>West