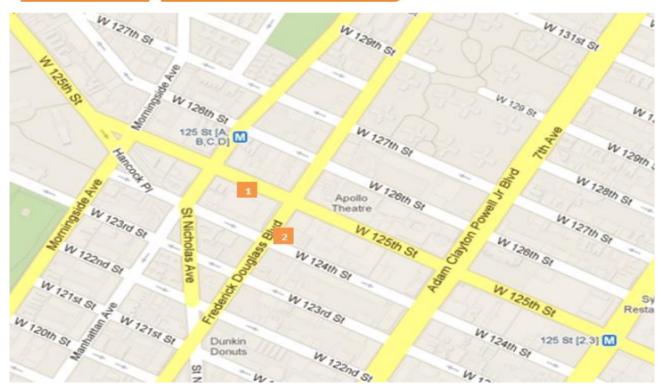

#### Map of Counting Locations

(1) 125th St West (2) Frederick Blv

<sup>\*</sup>All values shown in this report are the total pedestrian counts for the month.

Customer counting and performance measurement Powered by **Springboard** 