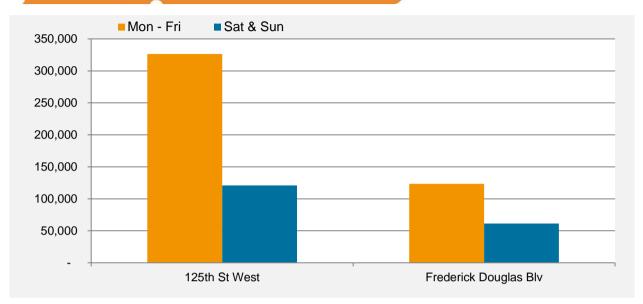

# Pedestrian Counts - 7am to 7pm

|                       | Mon - Fri | Sat & Sun |
|-----------------------|-----------|-----------|
| 125th St West         | 334,392   | 133,668   |
| Frederick Douglas Blv | 127,733   | 63,556    |