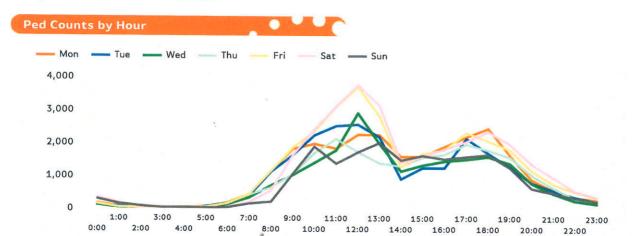

The total number of Pedestrians to 125th Street Bid in week commencing 10 October 2016 was 175,125.

The busiest day in week commencing 10 October 2016 was Saturday with 30,545 Pedestrians.

#### **Ped Counts Totals**

C,

Year to Date % Change is the annual % change in footfall from January of this year compared to the same period last year. Year on Year % Change is the % change in footfall for this week compared to the same week in the previous year. Week on Week % Change is the % change in footfall for this week from the previous week.