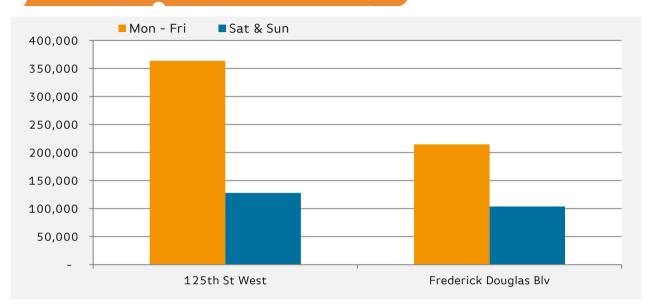

# Pedestrian Counts - 7am to 7pm

# Mon - Fri Sat & Sun 125th St West 363,769 128,182 Frederick Douglas Blv 214,671 103,807