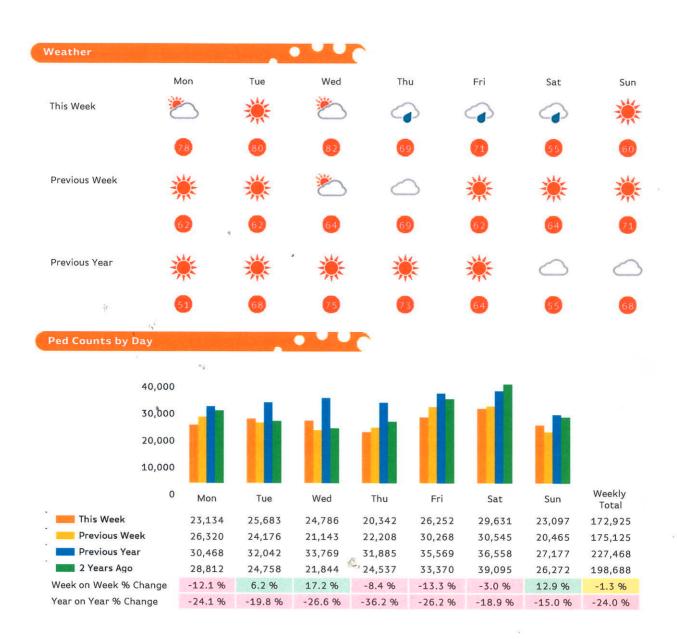

The total number of Pedestrians to 125th Street Bid in week commencing 10 October 2016 was 175,125.

The busiest day in week commencing 10 October 2016 was Saturday with 30,545 Pedestrians.

The total number of Pedestrians to 125th Street Bid in week commencing 17 October 2016 was 172,925.

The busiest day in week commencing 17 October 2016 was Saturday with 29,631 Pedestrians.