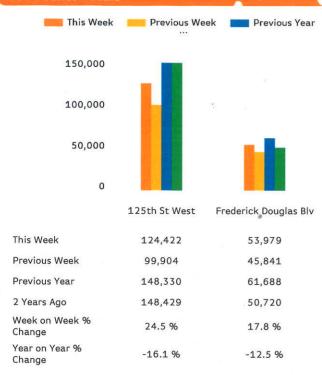

The total number of Pedestrians to 125th Street Bid in week commencing 31 October 2016 was 178,401.

The busiest day in week commencing 31 October 2016 was Saturday with 31,847 Pedestrians.

Powered by Springboard Page 2 of 3