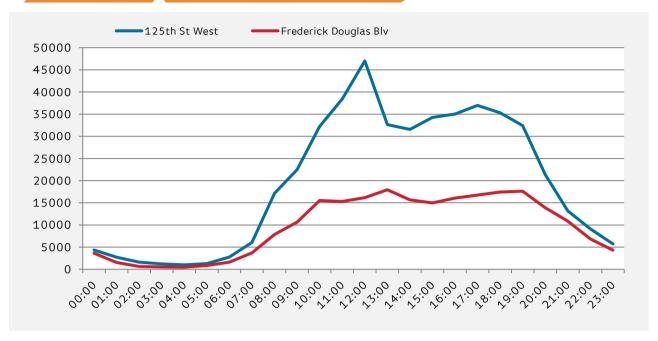

# Pedestrian Counts by Hour - Weekends

Pedestrian counts for Saturday & Sunday combined

|       | 125th St<br>West                                                                                                              | Frederick<br>Blv                                                                                                                                                                                                                                                                                                                                                                                                                                                                                                                                                                                                                       |
|-------|-------------------------------------------------------------------------------------------------------------------------------|----------------------------------------------------------------------------------------------------------------------------------------------------------------------------------------------------------------------------------------------------------------------------------------------------------------------------------------------------------------------------------------------------------------------------------------------------------------------------------------------------------------------------------------------------------------------------------------------------------------------------------------|
| 00:00 | 4,367                                                                                                                         | 3,639                                                                                                                                                                                                                                                                                                                                                                                                                                                                                                                                                                                                                                  |
| 01:00 | 2,732                                                                                                                         | 1,527                                                                                                                                                                                                                                                                                                                                                                                                                                                                                                                                                                                                                                  |
| 02:00 | 1,619                                                                                                                         | 631                                                                                                                                                                                                                                                                                                                                                                                                                                                                                                                                                                                                                                    |
| 03:00 | 1,207                                                                                                                         | 532                                                                                                                                                                                                                                                                                                                                                                                                                                                                                                                                                                                                                                    |
| 04:00 | 994                                                                                                                           | 469                                                                                                                                                                                                                                                                                                                                                                                                                                                                                                                                                                                                                                    |
| 05:00 | 1,295                                                                                                                         | 847                                                                                                                                                                                                                                                                                                                                                                                                                                                                                                                                                                                                                                    |
| 06:00 | 2,764                                                                                                                         | 1,589                                                                                                                                                                                                                                                                                                                                                                                                                                                                                                                                                                                                                                  |
| 07:00 | 6,058                                                                                                                         | 3,694                                                                                                                                                                                                                                                                                                                                                                                                                                                                                                                                                                                                                                  |
| 08:00 | 17,131                                                                                                                        | 7,843                                                                                                                                                                                                                                                                                                                                                                                                                                                                                                                                                                                                                                  |
| 09:00 | 22,502                                                                                                                        | 10,652                                                                                                                                                                                                                                                                                                                                                                                                                                                                                                                                                                                                                                 |
| 10:00 | 32,238                                                                                                                        | 15,511                                                                                                                                                                                                                                                                                                                                                                                                                                                                                                                                                                                                                                 |
| 11:00 | 38,407                                                                                                                        | 15,293                                                                                                                                                                                                                                                                                                                                                                                                                                                                                                                                                                                                                                 |
| 12:00 | 47,018                                                                                                                        | 16,180                                                                                                                                                                                                                                                                                                                                                                                                                                                                                                                                                                                                                                 |
| 13:00 | 32,651                                                                                                                        | 17,942                                                                                                                                                                                                                                                                                                                                                                                                                                                                                                                                                                                                                                 |
| 14:00 | 31,547                                                                                                                        | 15,652                                                                                                                                                                                                                                                                                                                                                                                                                                                                                                                                                                                                                                 |
| 15:00 | 34,271                                                                                                                        | 14,960                                                                                                                                                                                                                                                                                                                                                                                                                                                                                                                                                                                                                                 |
| 16:00 | 35,037                                                                                                                        | 16,056                                                                                                                                                                                                                                                                                                                                                                                                                                                                                                                                                                                                                                 |
| 17:00 | 36,988                                                                                                                        | 16,752                                                                                                                                                                                                                                                                                                                                                                                                                                                                                                                                                                                                                                 |
| 18:00 | 35,317                                                                                                                        | 17,445                                                                                                                                                                                                                                                                                                                                                                                                                                                                                                                                                                                                                                 |
| 19:00 | 32,418                                                                                                                        | 17,614                                                                                                                                                                                                                                                                                                                                                                                                                                                                                                                                                                                                                                 |
| 20:00 | 21,369                                                                                                                        | 13,905                                                                                                                                                                                                                                                                                                                                                                                                                                                                                                                                                                                                                                 |
| 21:00 | 13,154                                                                                                                        | 10,870                                                                                                                                                                                                                                                                                                                                                                                                                                                                                                                                                                                                                                 |
| 22:00 | 9,132                                                                                                                         | 6,828                                                                                                                                                                                                                                                                                                                                                                                                                                                                                                                                                                                                                                  |
| 23:00 | 5,729                                                                                                                         | 4,297                                                                                                                                                                                                                                                                                                                                                                                                                                                                                                                                                                                                                                  |
|       | 01:00 02:00 03:00 04:00 05:00 06:00 07:00 08:00 09:00 11:00 12:00 13:00 14:00 15:00 16:00 17:00 18:00 19:00 20:00 21:00 22:00 | West         00:00       4,367         01:00       2,732         02:00       1,619         03:00       1,207         04:00       994         05:00       1,295         06:00       2,764         07:00       6,058         08:00       17,131         09:00       22,502         10:00       32,238         11:00       38,407         12:00       47,018         13:00       32,651         14:00       31,547         15:00       34,271         16:00       35,037         17:00       36,988         18:00       35,317         19:00       32,418         20:00       21,369         21:00       13,154         22:00       9,132 |