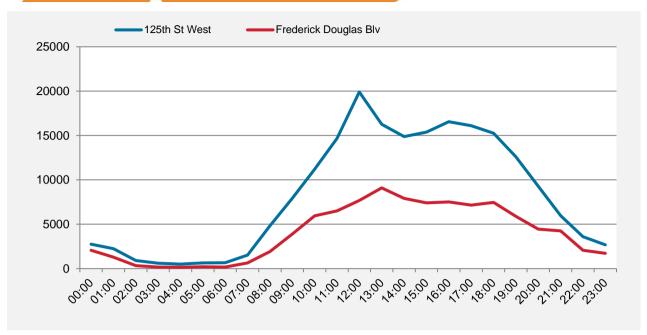

|       | 125th St<br>West | Frederick<br>Blv |
|-------|------------------|------------------|
| 00:00 | 2,756            | 2,069            |
| 01:00 | 2,238            | 1,283            |
| 02:00 | 909              | 339              |
| 03:00 | 604              | 172              |
| 04:00 | 505              | 145              |
| 05:00 | 641              | 212              |
| 06:00 | 652              | 172              |
| 07:00 | 1,523            | 642              |
| 08:00 | 4,821            | 1,930            |
| 09:00 | 7,907            | 3,894            |
| 10:00 | 11,196           | 5,942            |
| 11:00 | 14,681           | 6,496            |
| 12:00 | 19,909           | 7,671            |
| 13:00 | 16,267           | 9,096            |
| 14:00 | 14,875           | 7,906            |
| 15:00 | 15,386           | 7,415            |
| 16:00 | 16,556           | 7,522            |
| 17:00 | 16,105           | 7,156            |
| 18:00 | 15,250           | 7,465            |
| 19:00 | 12,600           | 5,893            |
| 20:00 | 9,290            | 4,456            |
| 21:00 | 5,956            | 4,242            |
| 22:00 | 3,605            | 2,070            |
| 23:00 | 2,671            | 1,726            |