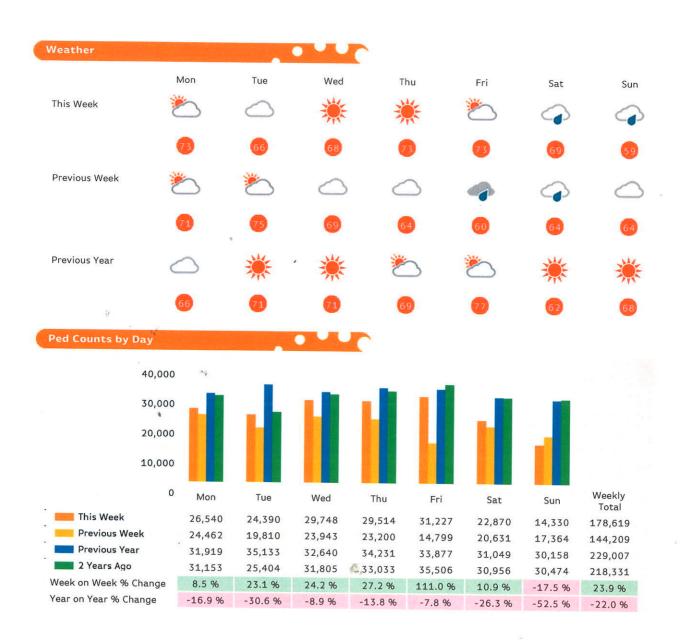

The total number of Pedestrians to 125th Street Bid in week commencing 3 October 2016 was 178,619.

The busiest day in week commencing 3 October 2016 was Friday with 31,227 Pedestrians.