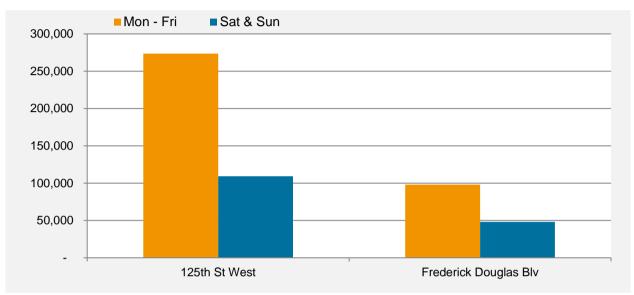

### Pedestrian Counts - 7am to 7pm

|                       | Mon - Fri | Sat & Sun |
|-----------------------|-----------|-----------|
| 125th St West         | 273,512   | 109,220   |
| Frederick Douglas Blv | 97,978    | 48,074    |