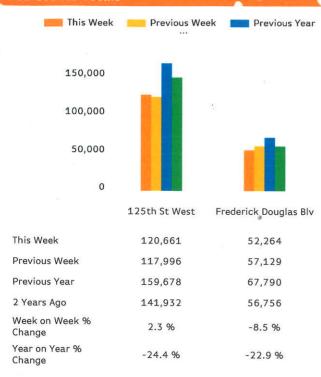

The total number of Pedestrians to 125th Street Bid in week commencing 17 October 2016 was 172,925.

The busiest day in week commencing 17 October 2016 was Saturday with 29,631 Pedestrians.