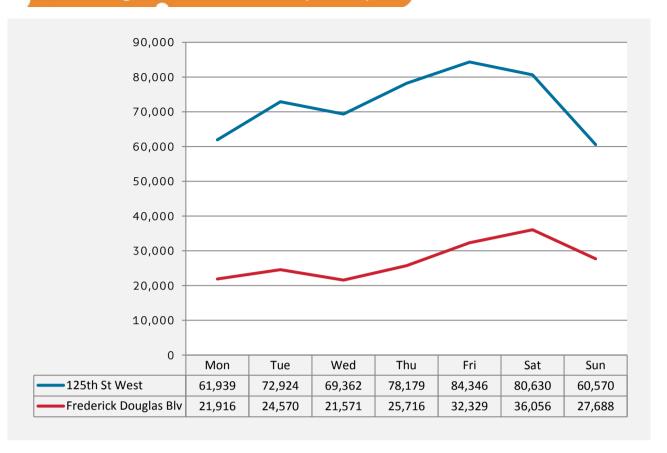

|
|       | 01:00 02:00 03:00 04:00 05:00 06:00 07:00 08:00 09:00 11:00 12:00 13:00 14:00 15:00 16:00 17:00 18:00 19:00 20:00 21:00 22:00 | 00:00       1,700         01:00       958         02:00       573         03:00       394         04:00       293         05:00       441         06:00       487         07:00       1,058         08:00       2,724         09:00       5,214         10:00       8,072         11:00       11,690         12:00       17,114         13:00       10,680         14:00       11,228         15:00       11,719         16:00       12,742         17:00       11,786         18:00       10,784         19:00       8,601         20:00       5,483         21:00       3,506         22:00       2,271 |



#### Map of Counting Locations



(1) 125th St West (2) Frederick Blv

<sup>\*</sup>All values shown in this report are the total pedestrian counts for the month.

January 2016



New York United States Pedestrian Counting Report 01/04/2016 to 01/31/2016

### Pedestrian Counts - 7am to 7pm



|                       | Mon - Fri | Sat & Sun |
|-----------------------|-----------|-----------|
| 125th St West         | 279,380   | 87,269    |
| Frederick Douglas Blv | 90,768    | 34,178    |



|                       | 7am-11am | 11am-2pm | 2pm-6pm | 6pm-12am |
|-----------------------|----------|----------|---------|----------|
| 125th St West         | 64,839   | 138,102  | 135,627 | 80,380   |
| Frederick Douglas Blv | 18,635   | 42,554   | 51,354  | 36,762   |



| ay combined |