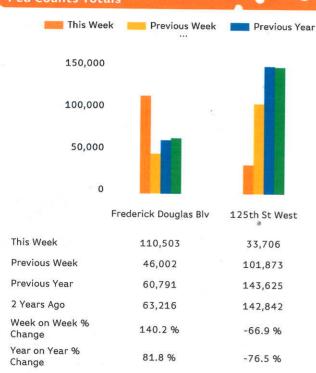

#### Ped Counts Totals

65

Year to Date % Change is the annual % change in footfall from January of this year compared to the same period last year. Year on Year % Change is the % change in footfall for this week compared to the same week in the previous year. Week on Week % Change is the % change in footfall for this week from the previous week.