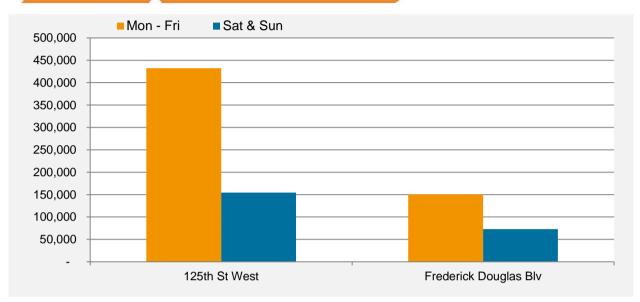

### Pedestrian Counts - 7am to 7pm

|                       | Mon - Fri | Sat & Sun |
|-----------------------|-----------|-----------|
| 125th St West         | 432,321   | 154,476   |
| Frederick Douglas Blv | 150,672   | 73,135    |