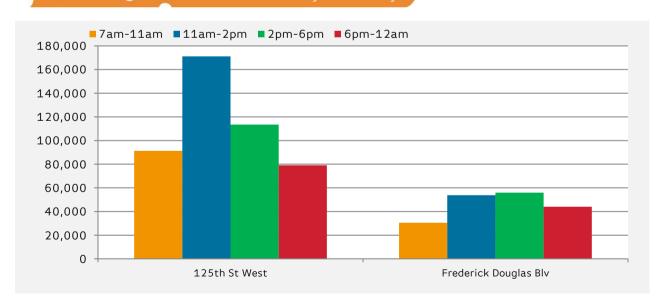

#### Pedestrian Counts by Time of Day

|                       | 7am-11am | <b>11</b> am-2pm | 2pm-6pm | 6pm-12am |
|-----------------------|----------|------------------|---------|----------|
| 125th St West         | 91,239   | 171,092          | 113,504 | 79,082   |
| Frederick Douglas Blv | 30,495   | 53,759           | 55,935  | 43,981   |