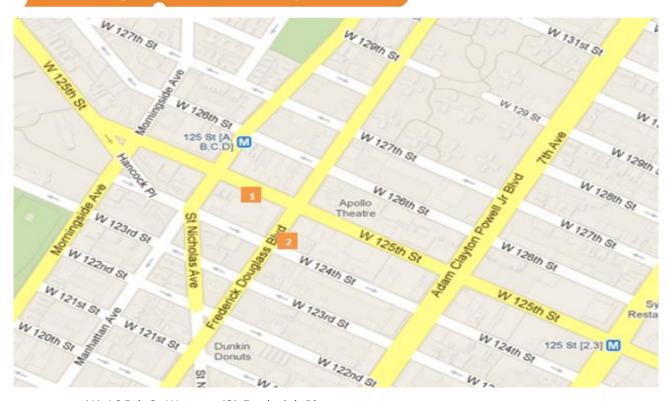

#### Map of Counting Locations

(1) 125th St West (2) Frederick Blv

<sup>\*</sup>All values shown in this report are the total pedestrian counts for the month.

Customer counting and performance measurement Powered by **Springboard** 