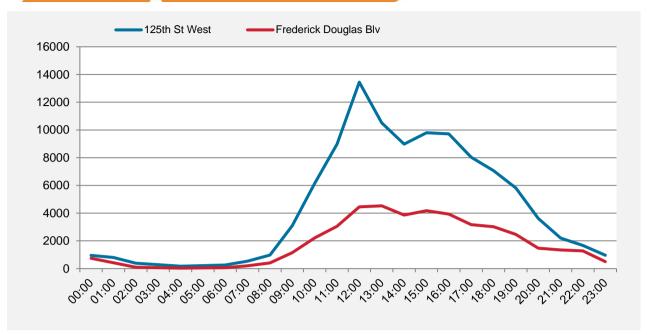

# Pedestrian Counts by Hour - Weekends

Pedestrian counts for Saturday & Sunday combined

|       | 125th St<br>West | Frederick<br>Blv |
|-------|------------------|------------------|
| 00:00 | 698              | 537              |
| 01:00 | 372              | 272              |
| 02:00 | 240              | 88               |
| 03:00 | 133              | 56               |
| 04:00 | 104              | 31               |
| 05:00 | 144              | 59               |
| 06:00 | 254              | 61               |
| 07:00 | 571              | 234              |
| 08:00 | 1,193            | 437              |
| 09:00 | 3,866            | 1,972            |
| 10:00 | 5,857            | 2,676            |
| 11:00 | 8,744            | 2,687            |
| 12:00 | 9,756            | 2,199            |
| 13:00 | 7,769            | 3,629            |
| 14:00 | 8,160            | 2,433            |
| 15:00 | 10,388           | 3,608            |
| 16:00 | 9,037            | 3,545            |
| 17:00 | 6,585            | 2,625            |
| 18:00 | 5,878            | 2,773            |
| 19:00 | 4,469            | 2,015            |
| 20:00 | 2,993            | 1,177            |
| 21:00 | 1,486            | 791              |
| 22:00 | 969              | 550              |
| 23:00 | 730              | 323              |