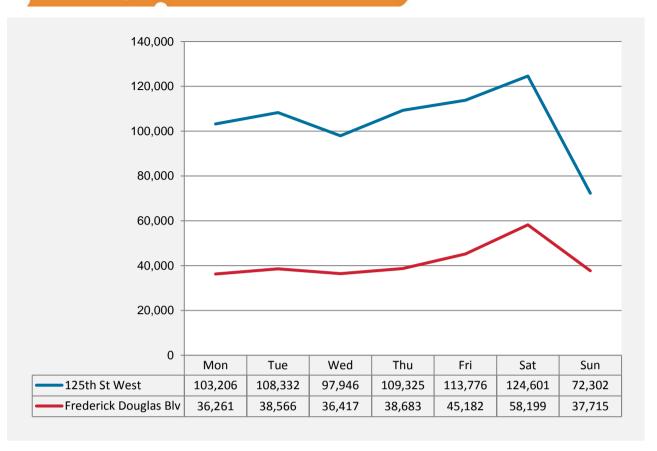

| 642              |
| 08:00 | 4,821            | 1,930            |
| 09:00 | 7,907            | 3,894            |
| 10:00 | 11,196           | 5,942            |
| 11:00 | 14,681           | 6,496            |
| 12:00 | 19,909           | 7,671            |
| 13:00 | 16,267           | 9,096            |
| 14:00 | 14,875           | 7,906            |
| 15:00 | 15,386           | 7,415            |
| 16:00 | 16,556           | 7,522            |
| 17:00 | 16,105           | 7,156            |
| 18:00 | 15,250           | 7,465            |
| 19:00 | 12,600           | 5,893            |
| 20:00 | 9,290            | 4,456            |
| 21:00 | 5,956            | 4,242            |
| 22:00 | 3,605            | 2,070            |
| 23:00 | 2,671            | 1,726            |



#### Map of Counting Locations



<sup>\*</sup>All values shown in this report are the total pedestrian counts for the month.

February 2016



New York United States Pedestrian Counting Report 02/01/2016 to 02/28/2016

### Pedestrian Counts - 7am to 7pm



|                       | Mon - Fri | Sat & Sun |
|-----------------------|-----------|-----------|
| 125th St West         | 304,032   | 114,811   |
| Frederick Douglas Blv | 100,371   | 50,771    |



|                       | 7am-11am | 11am-2pm | 2pm-6pm | 6pm-12am |
|-----------------------|----------|----------|---------|----------|
| 125th St West         | 77,364   | 139,330  | 164,439 | 110,902  |
| Frederick Douglas Blv | 25,046   | 46,982   | 63,636  | 48,489   |



|       | 125th St<br>West