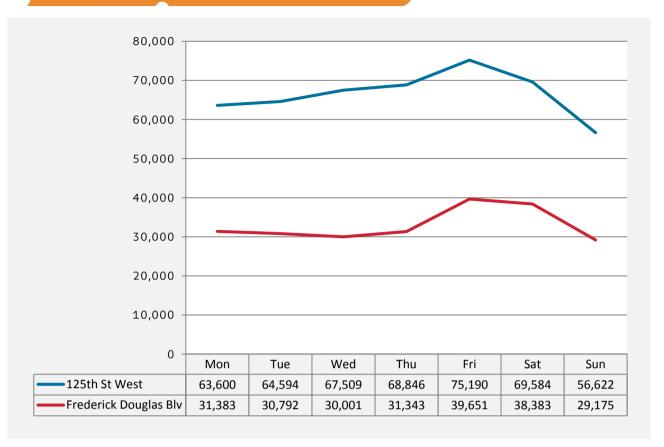

|
|       | 01:00 02:00 03:00 04:00 05:00 06:00 07:00 08:00 09:00 11:00 12:00 13:00 14:00 15:00 16:00 17:00 18:00 19:00 20:00 21:00 22:00 | West         00:00       4,367         01:00       2,732         02:00       1,619         03:00       1,207         04:00       994         05:00       1,295         06:00       2,764         07:00       6,058         08:00       17,131         09:00       22,502         10:00       32,238         11:00       38,407         12:00       47,018         13:00       32,651         14:00       31,547         15:00       34,271         16:00       35,037         17:00       36,988         18:00       35,317         19:00       32,418         20:00       21,369         21:00       13,154         22:00       9,132 |

#### Pedestrian Counts by Weekday



#### Man of Counting Locations



(1) 125th St West (2) Frederick Blv

<sup>\*</sup>All values shown in this report are the total pedestrian counts for the month.

Customer counting and performance measurement Powered by **Springboard** 

125th St Bid

Bid July 2016



Pedestrian Counting Report 07/04/2016 to 07/31/2016

New York United States

# Pedestrian Counts - 7am to 7pm



|                       | Mon - Fri | Sat & Sun |
|-----------------------|-----------|-----------|
| 125th St West         | 265,670   | 90,744    |
| Frederick Douglas Blv | 103,605   | 48,371    |

## Pedestrian Counts by Time of Day



|                       | 7am-11am | 11am-2pm | 2pm-6pm | 6pm-12am |
|-----------------------|----------|----------|---------|----------|
| 125th St West         | 74,518   |