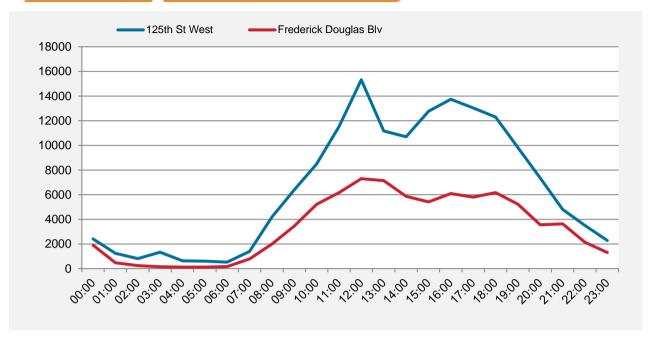

# Pedestrian Counts by Hour - Weekends

Pedestrian counts for Saturday & Sunday combined

|       | 125th St<br>West | Frederick<br>Blv |
|-------|------------------|------------------|
| 00:00 | 4,011            | 2,055            |
| 01:00 | 2,312            | 1,405            |
| 02:00 | 1,590            | 1,252            |
| 03:00 | 855              | 473              |
| 04:00 | 726              | 263              |
| 05:00 | 1,158            | 459              |
| 06:00 | 2,491            | 1,212            |
| 07:00 | 4,502            | 1,825            |
| 08:00 | 10,962           | 3,446            |
| 09:00 | 30,857           | 10,929           |
| 10:00 | 44,918           | 14,295           |
| 11:00 | 61,056           | 15,783           |
| 12:00 | 75,530           | 16,652           |
| 13:00 | 34,506           | 21,324           |
| 14:00 | 20,697           | 12,766           |
| 15:00 | 29,083           | 13,724           |
| 16:00 | 32,544           | 15,805           |
| 17:00 | 31,180           | 13,640           |
| 18:00 | 27,103           | 13,496           |
| 19:00 | 20,861           | 11,665           |
| 20:00 | 13,096           | 7,520            |
| 21:00 | 8,174            | 5,492            |
| 22:00 | 5,701            | 3,467            |
| 23:00 | 4,147            | 2,341            |