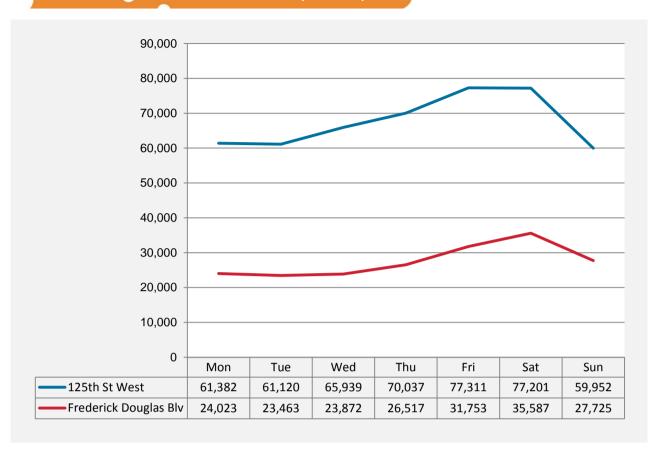

| 636              |
| 08:00 | 3,768            | 1,472            |
| 09:00 | 5,800            | 2,497            |
| 10:00 | 8,871            | 4,261            |
| 11:00 | 11,356           | 5,021            |
| 12:00 | 13,057           | 5,360            |
| 13:00 | 9,968            | 5,570            |
| 14:00 | 10,906           | 4,897            |
| 15:00 | 11,561           | 4,469            |
| 16:00 | 11,317           | 4,673            |
| 17:00 | 10,662           | 4,297            |
| 18:00 | 10,719           | 4,921            |
| 19:00 | 8,666            | 4,301            |
| 20:00 | 5,537            | 3,009            |
| 21:00 | 3,594            | 3,035            |
| 22:00 | 2,790            | 1,545            |
| 23:00 | 1,771            | 951              |



#### Map of Counting Locations



<sup>\*</sup>All values shown in this report are the total pedestrian counts for the month.

**April 2016** 



New York United States Pedestrian Counting Report 04/04/2016 to 05/01/2016

### Pedestrian Counts - 7am to 7pm



|                       | Mon - Fri | Sat & Sun |
|-----------------------|-----------|-----------|
| 125th St West         | 326,383   | 121,029   |
| Frederick Douglas Blv | 123,460   | 61,354    |



|                       | 7am-11am | 11am-2pm | 2pm-6pm | 6pm-12am |
|-----------------------|----------|----------|---------|----------|
| 125th St West         | 96,610   | 128,953  | 177,306 | 143,395  |
| Frederick Douglas Blv | 41,411   | 56,842   | 67,382  | 67,197   |



|       | 125th St<br>West | Frederick<br>Blv |
|-------