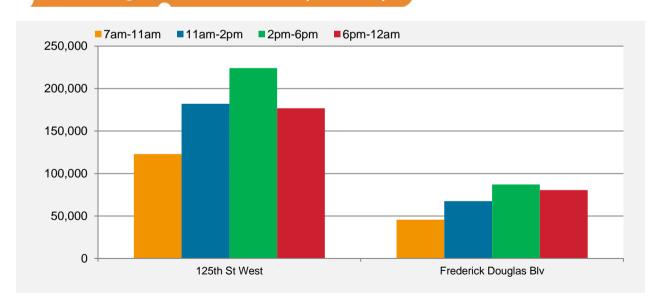

|                       | 7am-11am | 11am-2pm | 2pm-6pm | 6pm-12am |
|-----------------------|----------|----------|---------|----------|
| 125th St West         | 122,819  | 182,139  | 224,092 | 176,821  |
| Frederick Douglas Blv | 45,530   | 67,398   | 87,150  | 80,522   |