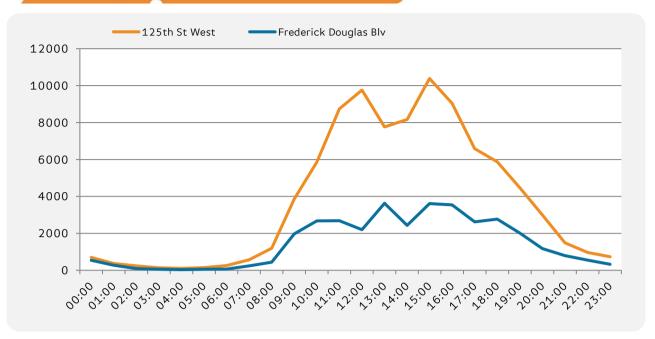

# Pedestrian Counts by Hour - Weekends

Pedestrian counts for Saturday & Sunday combined

|       | 125th St<br>West | Frederick<br>Blv |
|-------|------------------|------------------|
| 00:00 | 698              | 537              |
| 01:00 | 372              | 272              |
| 02:00 | 240              | 88               |
| 03:00 | 133              | 56               |
| 04:00 | 104              | 31               |
| 05:00 | 144              | 59               |
| 06:00 | 254              | 61               |
| 07:00 | 571              | 234              |
| 08:00 | 1,193            | 437              |
| 09:00 | 3,866            | 1,972            |
| 10:00 | 5,857            | 2,676            |
| 11:00 | 8,744            | 2,687            |
| 12:00 | 9,756            | 2,199            |
| 13:00 | 7,769            | 3,629            |
| 14:00 | 8,160            | 2,433            |
| 15:00 | 10,388           | 3,608            |
| 16:00 | 9,037            | 3,545            |
| 17:00 | 6,585            | 2,625            |
| 18:00 | 5,878            | 2,773            |
| 19:00 | 4,469            | 2,015            |
| 20:00 | 2,993            | 1,177            |
| 21:00 | 1,486            | 791              |
| 22:00 | 969              | 550              |
| 23:00 | 730              | 323              |