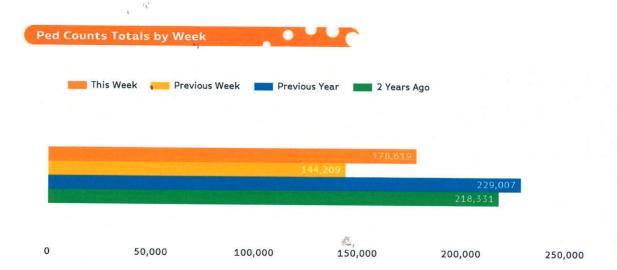

The total number of Pedestrians to 125th Street Bid in week commencing 3 October 2016 was 178,619.

The busiest day in week commencing 3 October 2016 was Friday with 31,227 Pedestrians.

#### **Ped Counts Totals** This Week Previous Week Previous Year 150,000 100,000 50,000 0 Frederick Douglas Blv 125th St West This Week 134,752 43,867 Previous Week 110,503 33,706 Previous Year 67,406 161,601 2 Years Ago 69,296 149,035 Week on Week % 21.9 % 30.1 % Change Year on Year % 99.9 % -72.9 % Change