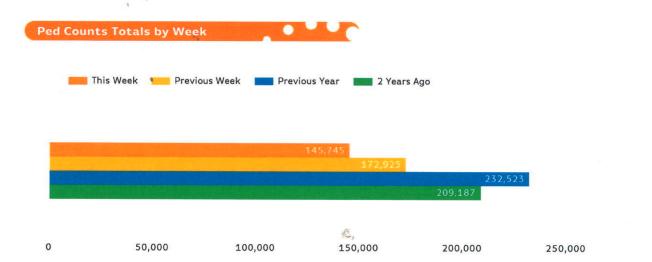

The total number of Pedestrians to 125th Street Bid in week commencing 17 October 2016 was 172,925.

The busiest day in week commencing 17 October 2016 was Saturday with 29,631 Pedestrians.

The total number of Pedestrians to 125th Street Bid in week commencing 24 October 2016 was 145,745.

The busiest day in week commencing 24 October 2016 was Saturday with 28,099 Pedestrians.