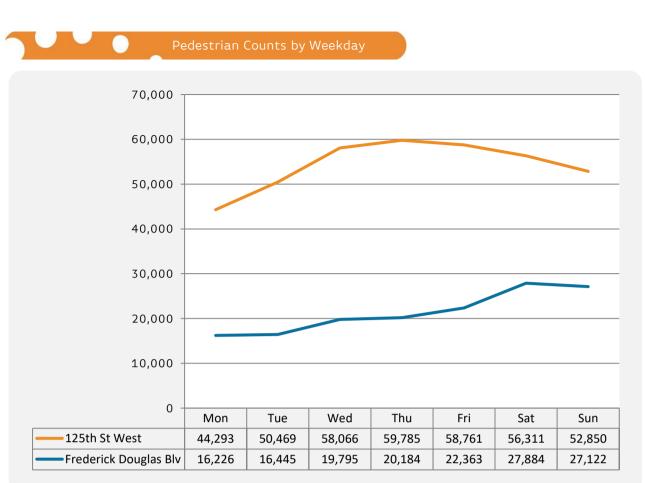

10,000

| 0   |        |        |        |        |        |        |        |  |
|-----|--------|--------|--------|--------|--------|--------|--------|--|
| 0 - | Mon    | Tue    | Wed    | Thu    | Fri    | Sat    | Sun    |  |
|     | 30,381 | 51,074 | 52,265 | 44,070 | 52,643 | 53,031 | 44,642 |  |
|     | 13,884 | 14,303 | 13,721 | 13,556 | 15,731 | 21,615 | 17,782 |  |
|     |        |        |        |        |        |        |        |  |