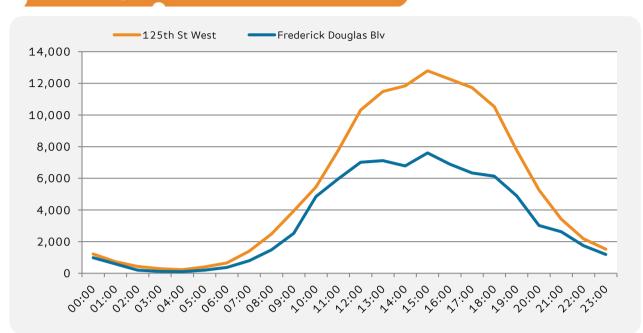

Pedestrian counts for Saturday & Sunday combined

|       | 125th St<br>West | Frederick<br>Douglas<br>Blv |
|-------|------------------|-----------------------------|
| 00:00 | 1,243            | 789                         |
| 01:00 | 793              | 435                         |
| 02:00 | 406              | 159                         |
| 03:00 | 280              | 103                         |
| 04:00 | 254              | 512                         |
| 05:00 | 278              | 366                         |
| 06:00 | 522              | 315                         |
| 07:00 | 1,673            | 1,242                       |
| 08:00 | 2,263            | 1,507                       |
| 09:00 | 7,051            | 2,787                       |
| 10:00 | 10,128           | 4,161                       |
| 11:00 | 13,187           | 4,320                       |
| 12:00 | 18,042           | 5,766                       |
| 13:00 | 15,686           | 5,688                       |
| 14:00 | 12,963           | 5,592                       |
| 15:00 | 13,416           | 5,387                       |
| 16:00 | 12,373           | 5,214                       |
| 17:00 | 8,861            | 3,687                       |
| 18:00 | 7,446            | 3,984                       |
| 19:00 | 6,177            | 3,134                       |
| 20:00 | 4,328            | 1,645                       |
| 21:00 | 2,777            | 1,673                       |
| 22:00 | 2,370            | 1,019                       |
| 23:00 | 1,478            | 691                         |