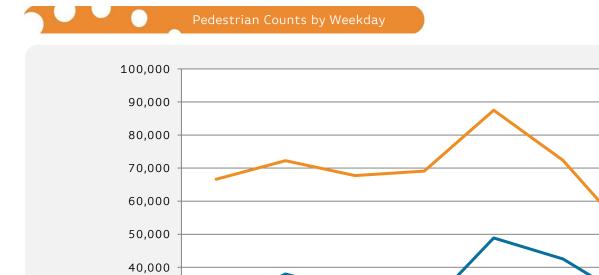

30,000

20,000

10,000

| 0                     |        |         |           |          |        |          |        |
|-----------------------|--------|---------|-----------|----------|--------|----------|--------|
| 0 -                   | Monday | Tuesday | Wednesday | Thursday | Friday | Saturday | Sunday |
| 125th St West         | 66,625 | 72,248  | 67,735    | 69,097   | 87,510 | 72,354   | 48,731 |
| Frederick Douglas Blv | 27,729 | 38,007  | 32,468    | 26,917   | 48,891 | 42,521   | 29,821 |
|                       |        |         |           |          |        |          |        |