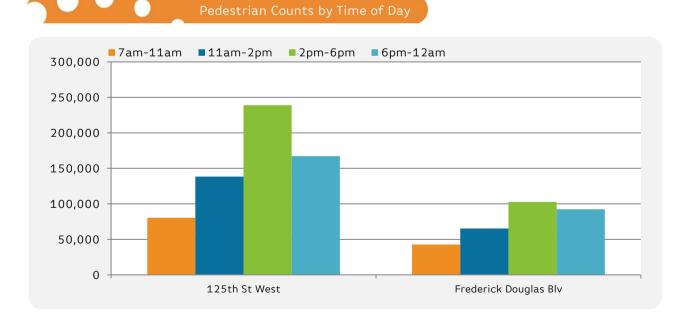

| Monday to Sunday      | 7am-11am | 11am-2pm | 2pm-6pm | 6pm-12am |
|-----------------------|----------|----------|---------|----------|
| 125th St West         | 80,277   | 138,402  | 238,983 | 167,223  |
| Frederick Douglas Blv | 42,645   | 65,295   | 102,618 | 92,358   |