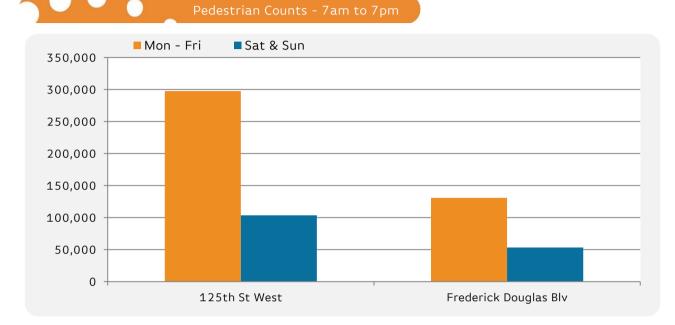

(1) 125th St West(2) Frederick Blv\*All values shown in this report are the total pedestrian counts for the month.

|                       | Mon - Fri | Sat & Sun |
|-----------------------|-----------|-----------|
| 125th St West         | 291,233   | 94,493    |
| Frederick Douglas Blv | 133,667   | 55,751    |