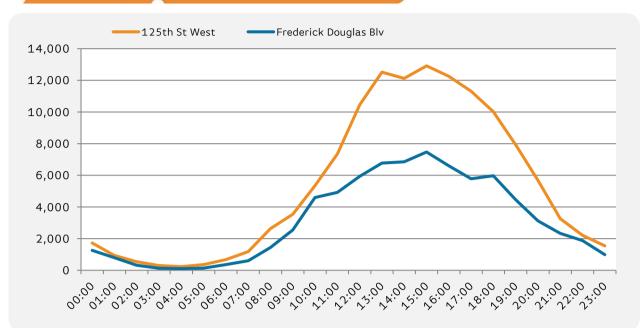

Pedestrian counts for Saturday & Sunday combined

|       | 125th St<br>West | Frederick<br>Douglas<br>Blv |
|-------|------------------|-----------------------------|
| 00:00 | 1,723            | 1,259                       |
| 01:00 | 936              | 793                         |
| 02:00 | 544              | 320                         |
| 03:00 | 300              | 129                         |
| 04:00 | 228              | 100                         |
| 05:00 | 355              | 131                         |
| 06:00 | 670              | 362                         |
| 07:00 | 1,174            | 603                         |
| 08:00 | 2,635            | 1,443                       |
| 09:00 | 3,533            | 2,541                       |
| 10:00 | 5,349            | 4,600                       |
| 11:00 | 7,350            | 4,922                       |
| 12:00 | 10,449           | 5,936                       |
| 13:00 | 12,520           | 6,772                       |
| 14:00 | 12,124           | 6,855                       |
| 15:00 | 12,917           | 7,472                       |
| 16:00 | 12,252           | 6,598                       |
| 17:00 | 11,317           | 5,780                       |
| 18:00 | 10,021           | 5,971                       |
| 19:00 | 7,928            | 4,453                       |
| 20:00 | 5,679            | 3,116                       |
| 21:00 | 3,260            | 2,329                       |
| 22:00 | 2,206            | 1,878                       |
| 23:00 | 1,544            | 985                         |