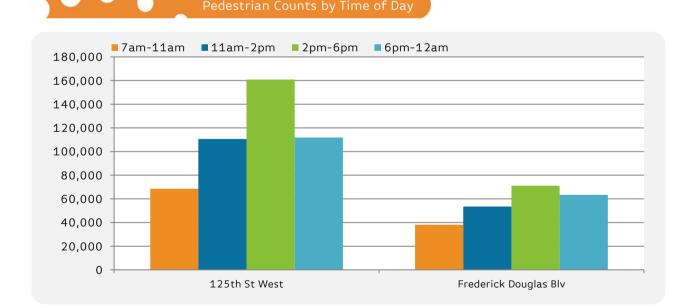

| Monday to Sunday      | 7am-11am | 11am-2pm | 2pm-6pm | 6pm-12am |
|-----------------------|----------|----------|---------|----------|
| 125th St West         | 63,306   | 112,235  | 171,575 | 110,135  |
| Frederick Douglas Blv | 38,515   | 51,796   | 79,348  | 61,619   |