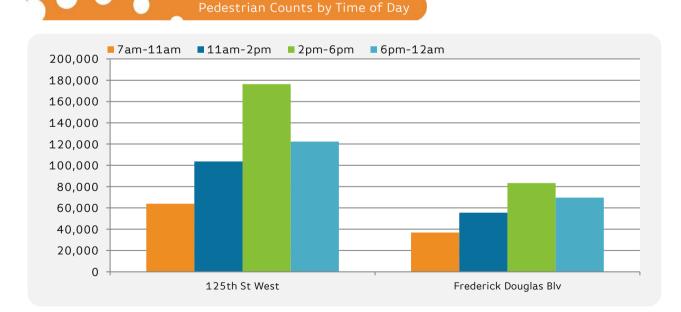

| Monday to Sunday      | 7am-11am | 11am-2pm | 2pm-6pm | 6pm-12am |
|-----------------------|----------|----------|---------|----------|
| 125th St West         | 63,306   | 112,235  | 171,575 | 110,135  |
| Frederick Douglas Blv | 38,515   | 51,796   | 79,348  | 61,619   |