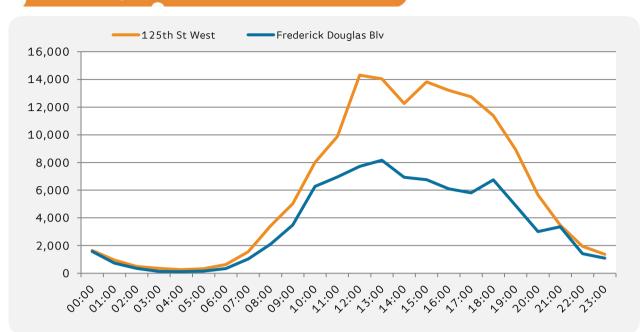

Pedestrian counts for Saturday & Sunday combined

|       | 125th St<br>West | Frederick<br>Douglas<br>Blv |
|-------|------------------|-----------------------------|
| 00:00 | 1,530            | 1,106                       |
| 01:00 | 777              | 694                         |
| 02:00 | 458              | 270                         |
| 03:00 | 243              | 109                         |
| 04:00 | 244              | 65                          |
| 05:00 | 286              | 98                          |
| 06:00 | 630              | 292                         |
| 07:00 | 957              | 467                         |
| 08:00 | 2,501            | 1,378                       |
| 09:00 | 3,431            | 2,286                       |
| 10:00 | 4,979            | 4,119                       |
| 11:00 | 6,962            | 4,737                       |
| 12:00 | 9,671            | 5,753                       |
| 13:00 | 11,531           | 6,448                       |
| 14:00 | 11,351           | 6,372                       |
| 15:00 | 12,006           | 7,157                       |
| 16:00 | 11,344           | 6,299                       |
| 17:00 | 10,640           | 5,466                       |
| 18:00 | 9,120            | 5,269                       |
| 19:00 | 7,088            | 4,084                       |
| 20:00 | 5,023            | 2,693                       |
| 21:00 | 2,951            | 2,137                       |
| 22:00 | 2,016            | 1,725                       |
| 23:00 | 1,417            | 875                         |