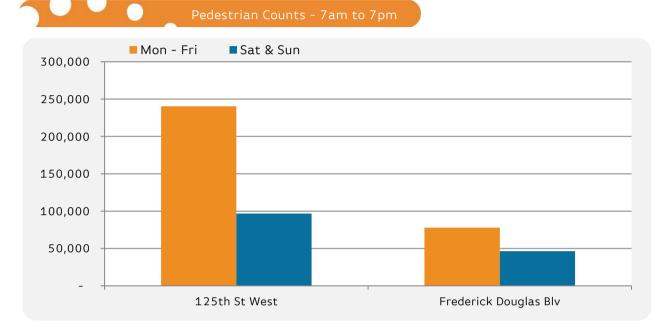

(1) 125th St West(2) Frederick Blv\*All values shown in this report are the total pedestrian counts for the month.

|                       | Mon - Fri | Sat & Sun |
|-----------------------|-----------|-----------|
| 125th St West         | 240,410   | 96,807    |
| Frederick Douglas Blv | 77,805    | 46,400    |