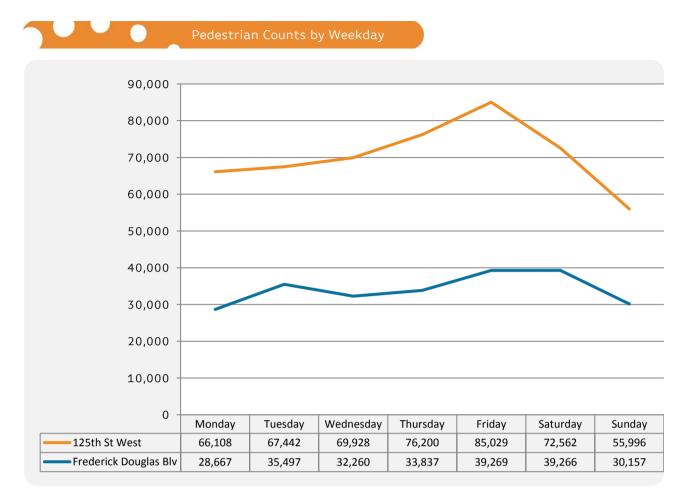

30,000

20,000

10,000

| 0                     |        |         |           |          |        |          |        |
|-----------------------|--------|---------|-----------|----------|--------|----------|--------|
| 0 -                   | Monday | Tuesday | Wednesday | Thursday | Friday | Saturday | Sunday |
| 125th St West         | 66,625 | 72,248  | 67,735    | 69,097   | 87,510 | 72,354   | 48,731 |
| Frederick Douglas Blv | 27,729 | 38,007  | 32,468    | 26,917   | 48,891 | 42,521   | 29,821 |
|                       |        |         |           |          |        |          |        |