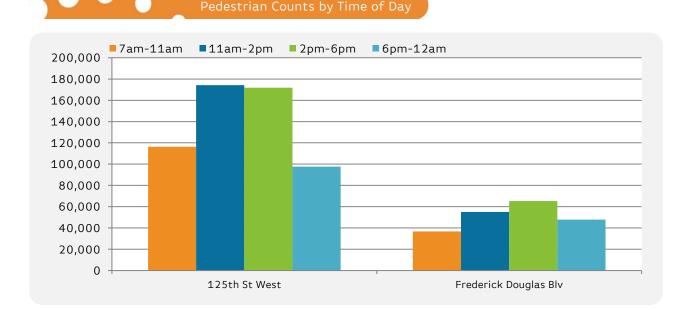

|                       | Mon - Fri | Sat & Sun |
|-----------------------|-----------|-----------|
| 125th St West         | 371,944   | 123,089   |
| Frederick Douglas Blv | 122,123   | 49,335    |

| Monday to Sunday      | 7am-11am | 11am-2pm | 2pm-6pm | 6pm-12am |
|-----------------------|----------|----------|---------|----------|
| 125th St West         | 116,318  | 174,217  | 171,839 | 97,666   |
| Frederick Douglas Blv | 36,687   | 55,037   | 65,325  | 47,952   |