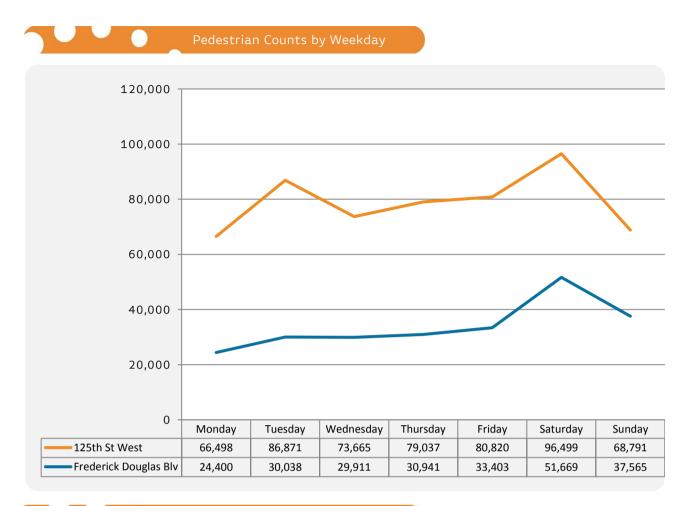

(1) 125th St West(2) Frederick Blv\*All values shown in this report are the total pedestrian counts for the month.

|                       | Mon - Fri | Sat & Sun |
|-----------------------|-----------|-----------|
| 125th St West         | 240,410   | 96,807    |
| Frederick Douglas Blv | 77,805    | 46,400    |

|                       | 7am-11am | 11am-2pm | 2pm-6pm | 6pm-12am |
|-----------------------|----------|----------|---------|----------|
| 125th St West         | 56,966   | 151,662  | 108,813 | 56,885   |
| Frederick Douglas Blv | 20,207   | 43,685   | 49,951  | 33,690   |