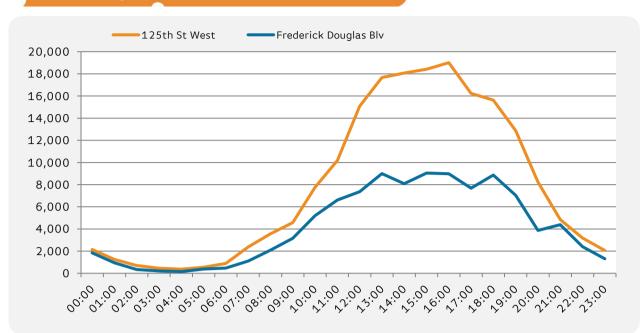

Pedestrian counts for Saturday & Sunday combined

| aay combined |                  |                             |
|--------------|------------------|-----------------------------|
|              | 125th St<br>West | Frederick<br>Douglas<br>Blv |
| 00:00        | 2,143            | 1,837                       |
| 01:00        | 1,253            | 948                         |
| 02:00        | 696              | 342                         |
| 03:00        | 453              | 202                         |
| 04:00        | 368              | 148                         |
| 05:00        | 543              | 388                         |
| 06:00        | 885              | 471                         |
| 07:00        | 2,374            | 1,101                       |
| 08:00        | 3,556            | 2,094                       |
| 09:00        | 4,578            | 3,157                       |
| 10:00        | 7,759            | 5,188                       |
| 11:00        | 10,187           | 6,609                       |
| 12:00        | 15,078           | 7,358                       |
| 13:00        | 17,667           | 8,993                       |
| 14:00        | 18,066           | 8,089                       |
| 15:00        | 18,425           | 9,046                       |
| 16:00        | 19,010           | 8,981                       |
| 17:00        | 16,239           | 7,678                       |
| 18:00        | 15,630           | 8,863                       |
| 19:00        | 12,865           | 7,033                       |
| 20:00        | 8,230            | 3,865                       |
| 21:00        | 4,848            | 4,391                       |
| 22:00        | 3,181            | 2,406                       |
| 23:00        | 2,057            | 1,307                       |
|              |                  |                             |