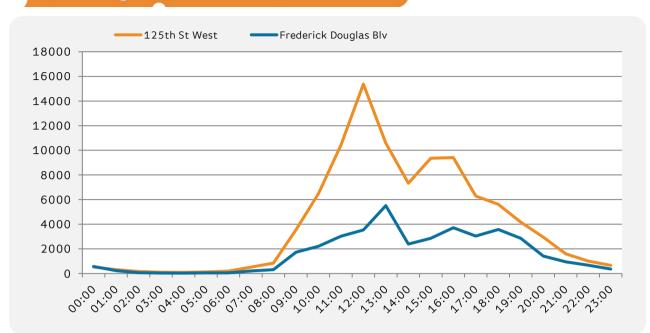

Pedestrian counts for Saturday & Sunday combined

|       | 125th St<br>West | Frederick<br>Blv |  |
|-------|------------------|------------------|--|
| 00:00 | 533              | 574              |  |
| 01:00 | 318              | 230              |  |
| 02:00 | 172              | 60               |  |
| 03:00 | 106              | 44               |  |
| 04:00 | 95               | 32               |  |
| 05:00 | 124              | 56               |  |
| 06:00 | 201              | 56               |  |
| 07:00 | 521              | 206              |  |
| 08:00 | 844              | 312              |  |
| 09:00 | 3,550            | 1,728            |  |
| 10:00 | 6,469            | 2,212            |  |
| 11:00 | 10,415           | 3,027            |  |
| 12:00 | 15,374           | 3,537            |  |
| 13:00 | 10,587           | 5,510            |  |
| 14:00 | 7,329            | 2,385            |  |
| 15:00 | 9,350            | 2,853            |  |
| 16:00 | 9,407            | 3,721            |  |
| 17:00 | 6,285            | 3,037            |  |
| 18:00 | 5,609            | 3,572            |  |
| 19:00 | 4,174            | 2,853            |  |
| 20:00 | 2,948            | 1,412            |  |
| 21:00 | 1,592            | 943              |  |
| 22:00 | 1,008            | 670              |  |
| 23:00 | 662              | 367              |  |