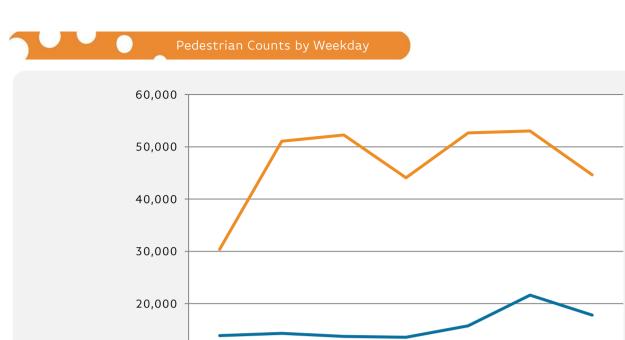

10,000

| 0   |        |        |        |        |        |        |        |  |
|-----|--------|--------|--------|--------|--------|--------|--------|--|
| 0 - | Mon    | Tue    | Wed    | Thu    | Fri    | Sat    | Sun    |  |
|     | 30,381 | 51,074 | 52,265 | 44,070 | 52,643 | 53,031 | 44,642 |  |
|     | 13,884 | 14,303 | 13,721 | 13,556 | 15,731 | 21,615 | 17,782 |  |
|     |        |        |        |        |        |        |        |  |