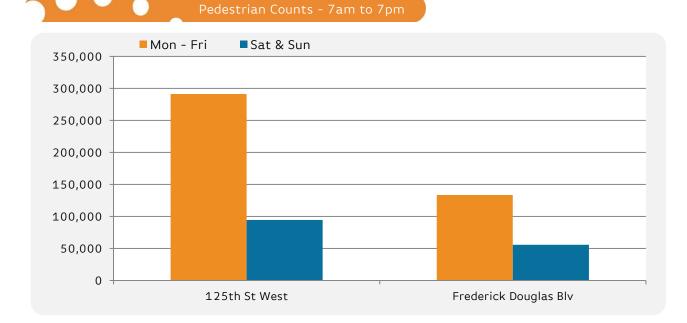

(1) 125th St West(2) Frederick Blv\*All values shown in this report are the total pedestrian counts for the month.

|                       | Mon - Fri | Sat & Sun |
|-----------------------|-----------|-----------|
| 125th St West         | 291,233   | 94,493    |
| Frederick Douglas Blv | 133,667   | 55,751    |