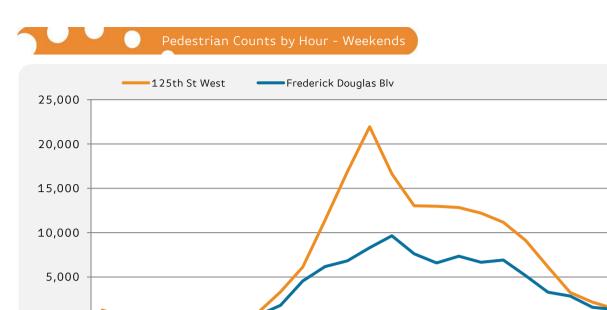

Pedestrian counts for Saturday & Sunday combined

|       | 125th St<br>West | Frederick<br>Douglas<br>Blv |
|-------|------------------|-----------------------------|
| 00:00 | 1,243            | 789                         |
| 01:00 | 793              | 435                         |
| 02:00 | 406              | 159                         |
| 03:00 | 280              | 103                         |
| 04:00 | 254              | 512                         |
| 05:00 | 278              | 366                         |
| 06:00 | 522              | 315                         |
| 07:00 | 1,673            | 1,242                       |
| 08:00 | 2,263            | 1,507                       |
| 09:00 | 7,051            | 2,787                       |
| 10:00 | 10,128           | 4,161                       |
| 11:00 | 13,187           | 4,320                       |
| 12:00 | 18,042           | 5,766                       |
| 13:00 | 15,686           | 5,688                       |
| 14:00 | 12,963           | 5,592                       |
| 15:00 | 13,416           | 5,387                       |
| 16:00 | 12,373           | 5,214                       |
| 17:00 | 8,861            | 3,687                       |
| 18:00 | 7,446            | 3,984                       |
| 19:00 | 6,177            | 3,134                       |
| 20:00 | 4,328            | 1,645                       |
| 21:00 | 2,777            | 1,673                       |
| 22:00 | 2,370            | 1,019                       |
| 23:00 | 1,478            | 691                         |