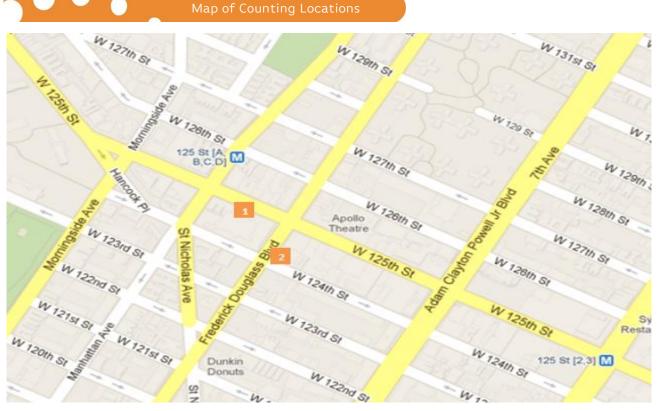

(1) 125th St West(2) Frederick Blv\*All values shown in this report are the total pedestrian counts for the month.

|                       | Mon - Fri | Sat & Sun |
|-----------------------|-----------|-----------|
| 125th St West         | 291,233   | 94,493    |
| Frederick Douglas Blv | 133,667   | 55,751    |