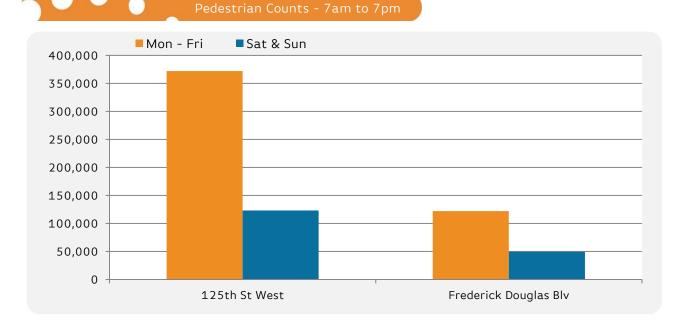

|                       | Mon - Fri | Sat & Sun |
|-----------------------|-----------|-----------|
| 125th St West         | 371,944   | 123,089   |
| Frederick Douglas Blv | 122,123   | 49,335    |

| Monday to Sunday      | 7am-11am | 11am-2pm | 2pm-6pm | 6pm-12am |
|-----------------------|----------|----------|---------|----------|
| 125th St West         | 116,318  | 174,217  | 171,839 | 97,666   |
| Frederick Douglas Blv | 36,687   | 55,037   | 65,325  | 47,952   |