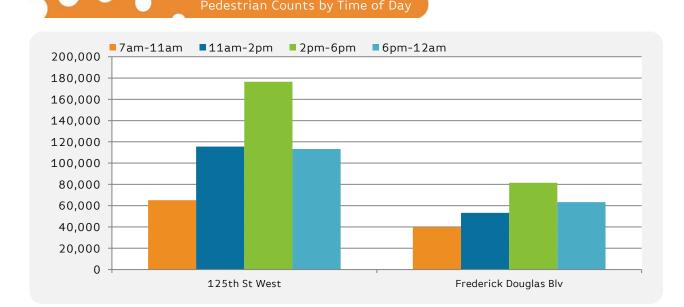

| Monday to Sunday      | 7am-11am | 11am-2pm | 2pm-6pm | 6pm-12am |
|-----------------------|----------|----------|---------|----------|
| 125th St West         | 65,175   | 115,545  | 176,402 | 113,364  |
| Frederick Douglas Blv | 39,688   | 53,306   | 81,569  | 63,307   |