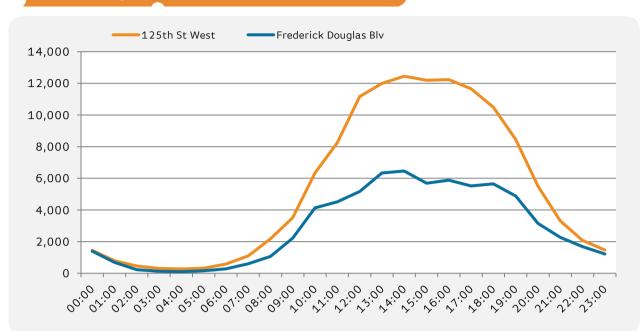

Pedestrian counts for Saturday & Sunday combined

|       | 125th St<br>West | Frederick<br>Douglas<br>Blv |
|-------|------------------|-----------------------------|
| 00:00 | 1,981            | 1,434                       |
| 01:00 | 1,030            | 904                         |
| 02:00 | 588              | 355                         |
| 03:00 | 335              | 149                         |
| 04:00 | 312              | 90                          |
| 05:00 | 390              | 134                         |
| 06:00 | 826              | 393                         |
| 07:00 | 1,250            | 615                         |
| 08:00 | 3,222            | 1,777                       |
| 09:00 | 4,450            | 2,955                       |
| 10:00 | 6,450            | 5,339                       |
| 11:00 | 9,005            | 6,132                       |
| 12:00 | 12,529           | 7,453                       |
| 13:00 | 14,929           | 8,341                       |
| 14:00 | 14,671           | 8,238                       |
| 15:00 | 15,493           | 9,238                       |
| 16:00 | 14,651           | 8,132                       |
| 17:00 | 13,726           | 7,068                       |
| 18:00 | 11,761           | 6,814                       |
| 19:00 | 9,153            | 5,285                       |
| 20:00 | 6,479            | 3,491                       |
| 21:00 | 3,827            | 2,745                       |
| 22:00 | 2,606            | 2,214                       |
| 23:00 | 1,832            | 1,138                       |
|       |                  |                             |