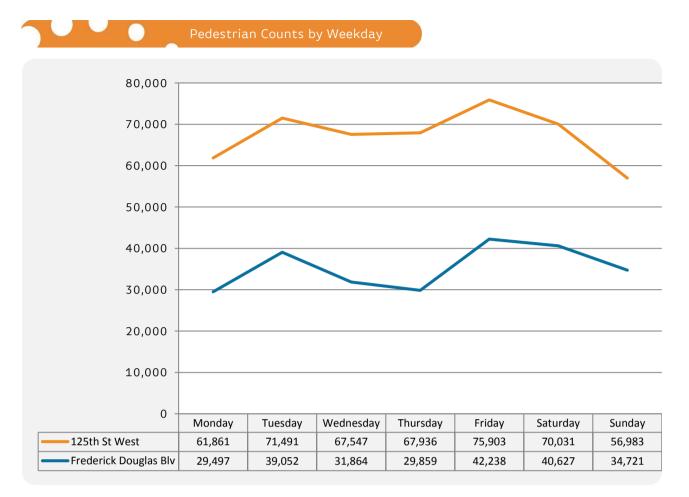

30,000

20,000

10,000

| 0                     |        |         |           |          |        |          |        |
|-----------------------|--------|---------|-----------|----------|--------|----------|--------|
| 0 -                   | Monday | Tuesday | Wednesday | Thursday | Friday | Saturday | Sunday |
| 125th St West         | 66,625 | 72,248  | 67,735    | 69,097   | 87,510 | 72,354   | 48,731 |
| Frederick Douglas Blv | 27,729 | 38,007  | 32,468    | 26,917   | 48,891 | 42,521   | 29,821 |
|                       |        |         |           |          |        |          |        |