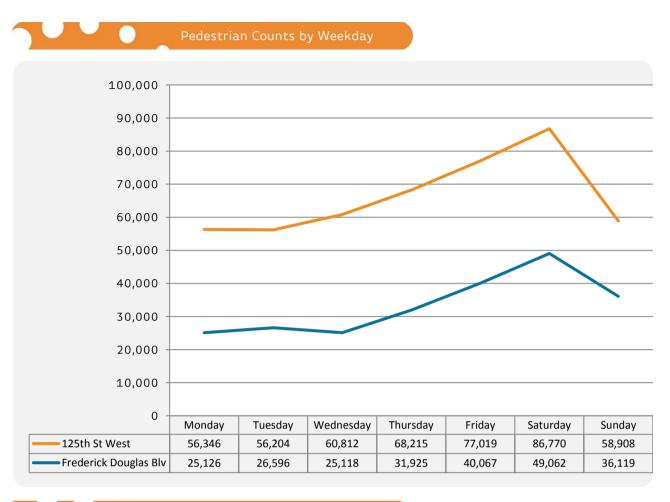

30,000

20,000

10,000

| 0                     |        |         |           |          |        |          |        |
|-----------------------|--------|---------|-----------|----------|--------|----------|--------|
| 0 -                   | Monday | Tuesday | Wednesday | Thursday | Friday | Saturday | Sunday |
| 125th St West         | 66,625 | 72,248  | 67,735    | 69,097   | 87,510 | 72,354   | 48,731 |
| Frederick Douglas Blv | 27,729 | 38,007  | 32,468    | 26,917   | 48,891 | 42,521   | 29,821 |
|                       |        |         |           |          |        |          |        |