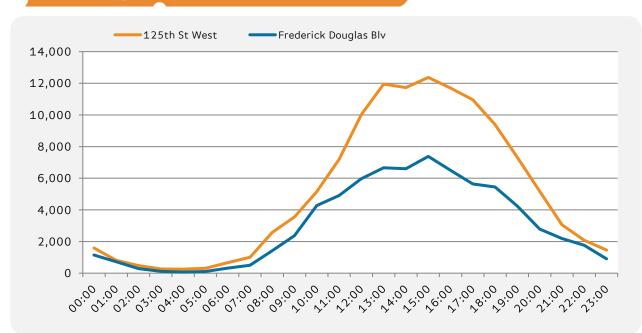

Pedestrian counts for Saturday & Sunday combined

|       | 125th St<br>West | Frederick<br>Douglas<br>Blv |
|-------|------------------|-----------------------------|
| 00:00 | 1,243            | 789                         |
| 01:00 | 793              | 435                         |
| 02:00 | 406              | 159                         |
| 03:00 | 280              | 103                         |
| 04:00 | 254              | 512                         |
| 05:00 | 278              | 366                         |
| 06:00 | 522              | 315                         |
| 07:00 | 1,673            | 1,242                       |
| 08:00 | 2,263            | 1,507                       |
| 09:00 | 7,051            | 2,787                       |
| 10:00 | 10,128           | 4,161                       |
| 11:00 | 13,187           | 4,320                       |
| 12:00 | 18,042           | 5,766                       |
| 13:00 | 15,686           | 5,688                       |
| 14:00 | 12,963           | 5,592                       |
| 15:00 | 13,416           | 5,387                       |
| 16:00 | 12,373           | 5,214                       |
| 17:00 | 8,861            | 3,687                       |
| 18:00 | 7,446            | 3,984                       |
| 19:00 | 6,177            | 3,134                       |
| 20:00 | 4,328            | 1,645                       |
| 21:00 | 2,777            | 1,673                       |
| 22:00 | 2,370            | 1,019                       |
| 23:00 | 1,478            | 691                         |