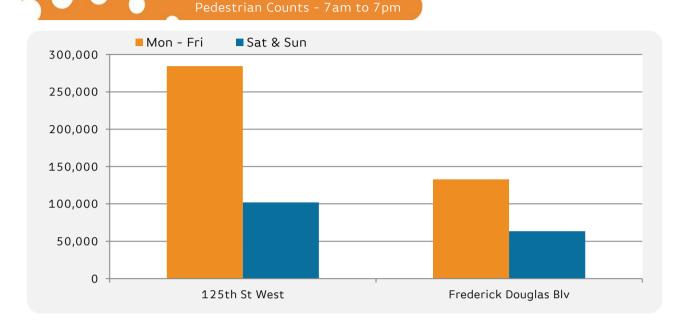

(1) 125th St West(2) Frederick Blv\*All values shown in this report are the total pedestrian counts for the month.

|                       | Mon - Fri | Sat & Sun |
|-----------------------|-----------|-----------|
| 125th St West         | 353,383   | 122,137   |
| Frederick Douglas Blv | 163,938   | 72,102    |