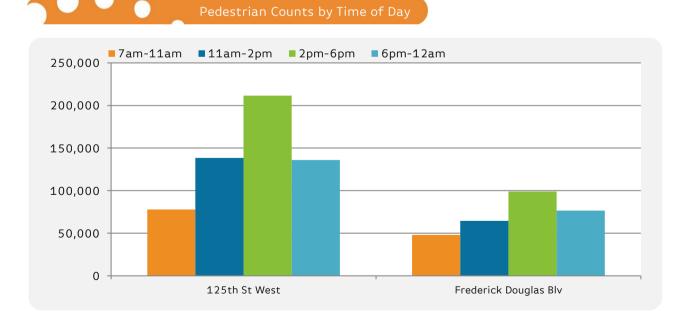

| Monday to Sunday      | 7am-11am | 11am-2pm | 2pm-6pm | 6pm-12am |
|-----------------------|----------|----------|---------|----------|
| 125th St West         | 77,963   | 138,395  | 211,572 | 136,061  |
| Frederick Douglas Blv | 47,963   | 64,625   | 98,905  | 76,550   |