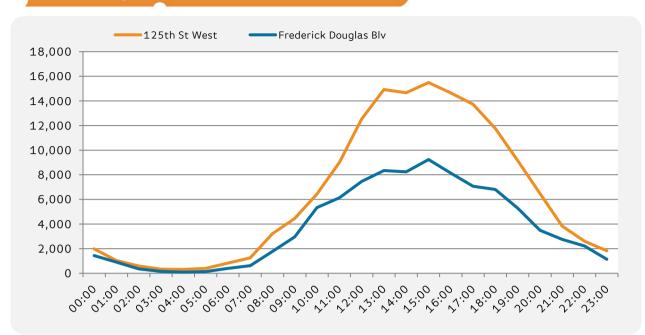

Pedestrian counts for Saturday & Sunday combined

|       | 125th St<br>West | Frederick<br>Douglas<br>Blv |
|-------|------------------|-----------------------------|
| 00:00 | 1,981            | 1,434                       |
| 01:00 | 1,030            | 904                         |
| 02:00 | 588              | 355                         |
| 03:00 | 335              | 149                         |
| 04:00 | 312              | 90                          |
| 05:00 | 390              | 134                         |
| 06:00 | 826              | 393                         |
| 07:00 | 1,250            | 615                         |
| 08:00 | 3,222            | 1,777                       |
| 09:00 | 4,450            | 2,955                       |
| 10:00 | 6,450            | 5,339                       |
| 11:00 | 9,005            | 6,132                       |
| 12:00 | 12,529           | 7,453                       |
| 13:00 | 14,929           | 8,341                       |
| 14:00 | 14,671           | 8,238                       |
| 15:00 | 15,493           | 9,238                       |
| 16:00 | 14,651           | 8,132                       |
| 17:00 | 13,726           | 7,068                       |
| 18:00 | 11,761           | 6,814                       |
| 19:00 | 9,153            | 5,285                       |
| 20:00 | 6,479            | 3,491                       |
| 21:00 | 3,827            | 2,745                       |
| 22:00 | 2,606            | 2,214                       |
| 23:00 | 1,832            | 1,138                       |
|       |                  |                             |