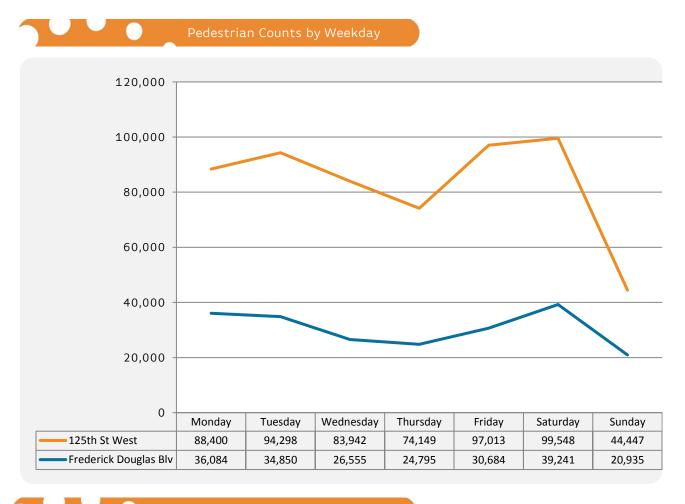

30,000

20,000

10,000

| 0                     |        |         |           |          |        |          |        |
|-----------------------|--------|---------|-----------|----------|--------|----------|--------|
| 0 -                   | Monday | Tuesday | Wednesday | Thursday | Friday | Saturday | Sunday |
| 125th St West         | 66,625 | 72,248  | 67,735    | 69,097   | 87,510 | 72,354   | 48,731 |
| Frederick Douglas Blv | 27,729 | 38,007  | 32,468    | 26,917   | 48,891 | 42,521   | 29,821 |
|                       |        |         |           |          |        |          |        |