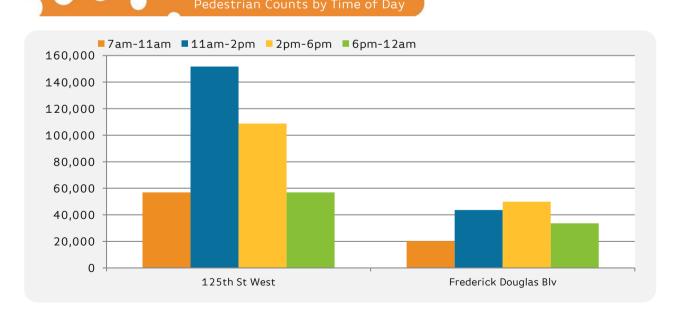

|                       | 7am-11am | 11am-2pm | 2pm-6pm | 6pm-12am |
|-----------------------|----------|----------|---------|----------|
| 125th St West         | 56,966   | 151,662  | 108,813 | 56,885   |
| Frederick Douglas Blv | 20,207   | 43,685   | 49,951  | 33,690   |