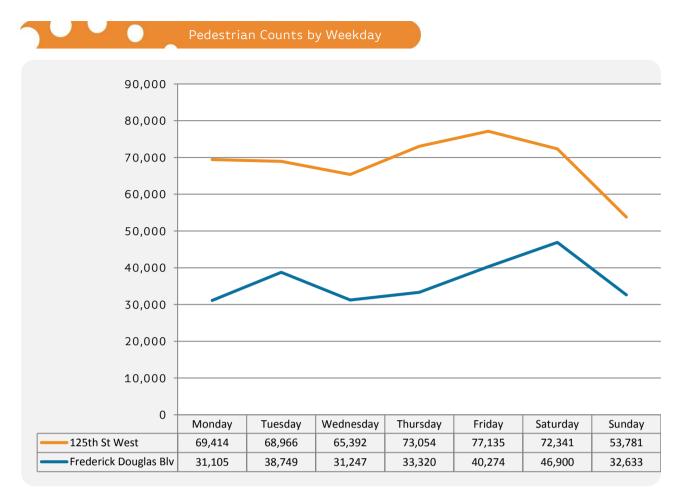

30,000

20,000

10,000

| 0                     |        |         |           |          |        |          |        |
|-----------------------|--------|---------|-----------|----------|--------|----------|--------|
| 0 -                   | Monday | Tuesday | Wednesday | Thursday | Friday | Saturday | Sunday |
| 125th St West         | 66,625 | 72,248  | 67,735    | 69,097   | 87,510 | 72,354   | 48,731 |
| Frederick Douglas Blv | 27,729 | 38,007  | 32,468    | 26,917   | 48,891 | 42,521   | 29,821 |
|                       |        |         |           |          |        |          |        |