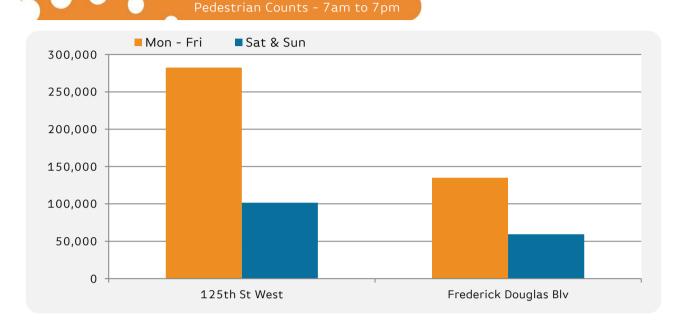

(1) 125th St West (2) Frederick Blv\*All values shown in this report are the total pedestrian counts for the month.

|                       | Mon - Fri | Sat & Sun |
|-----------------------|-----------|-----------|
| 125th St West         | 282,412   | 101,641   |
| Frederick Douglas Blv | 135,131   | 59,493    |

| Monday to Sunday      | 7am-11am | 11am-2pm | 2pm-6pm | 6pm-12am |
|-----------------------|----------|----------|---------|----------|
| 125th St West         | 64,409   | 111,640  | 168,732 | 113,151  |
| Frederick Douglas Blv | 39,760   | 52,840   | 81,303  | 65,186   |