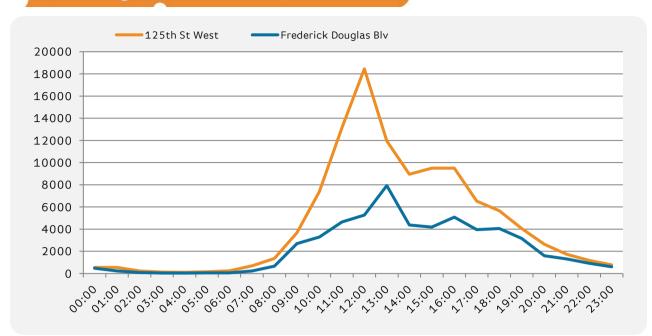

Pedestrian counts for Saturday & Sunday combined

|       | 125th St<br>West | Frederick<br>Blv |
|-------|------------------|------------------|
| 00:00 | 555              | 473              |
| 01:00 | 543              | 234              |
| 02:00 | 232              | 86               |
| 03:00 | 125              | 50               |
| 04:00 | 114              | 39               |
| 05:00 | 153              | 55               |
| 06:00 | 239              | 58               |
| 07:00 | 698              | 235              |
| 08:00 | 1,355            | 664              |
| 09:00 | 3,681            | 2,701            |
| 10:00 | 7,396            | 3,291            |
| 11:00 | 13,150           | 4,643            |
| 12:00 | 18,457           | 5,270            |
| 13:00 | 11,960           | 7,929            |
| 14:00 | 8,945            | 4,379            |
| 15:00 | 9,494            | 4,180            |
| 16:00 | 9,493            | 5,087            |
| 17:00 | 6,522            | 3,960            |
| 18:00 | 5,656            | 4,061            |
| 19:00 | 4,062            | 3,162            |
| 20:00 | 2,638            | 1,596            |
| 21:00 | 1,729            | 1,317            |
| 22:00 | 1,184            | 925              |
| 23:00 | 780              | 611              |