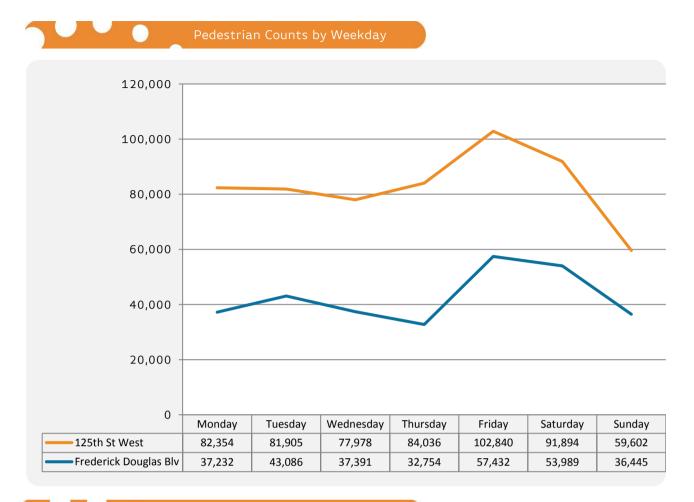

30,000

20,000

10,000

| 0                     |        |         |           |          |        |          |        |
|-----------------------|--------|---------|-----------|----------|--------|----------|--------|
| 0 -                   | Monday | Tuesday | Wednesday | Thursday | Friday | Saturday | Sunday |
| 125th St West         | 66,625 | 72,248  | 67,735    | 69,097   | 87,510 | 72,354   | 48,731 |
| Frederick Douglas Blv | 27,729 | 38,007  | 32,468    | 26,917   | 48,891 | 42,521   | 29,821 |
|                       |        |         |           |          |        |          |        |