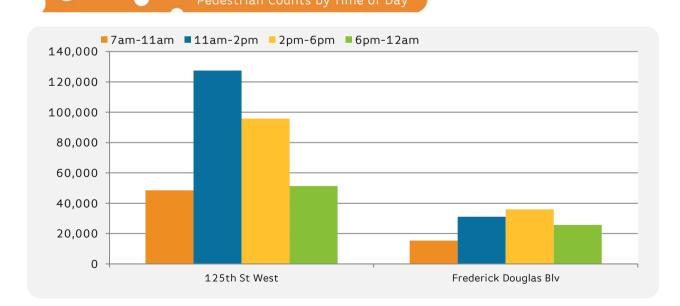

|                       | 7am-11am | 11am-2pm | 2pm-6pm | 6pm-12am |
|-----------------------|----------|----------|---------|----------|
| 125th St West         | 48,480   | 127,473  | 95,808  | 51,333   |
| Frederick Douglas Blv | 15,371   | 31,092   | 35,992  | 25,763   |