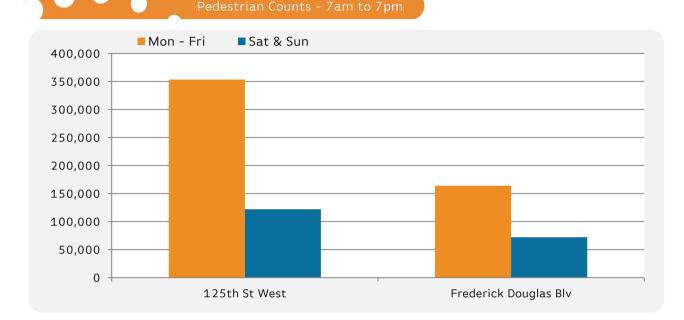

(1) 125th St West(2) Frederick Blv\*All values shown in this report are the total pedestrian counts for the month.

|                       | Mon - Fri | Sat & Sun |
|-----------------------|-----------|-----------|
| 125th St West         | 353,383   | 122,137   |
| Frederick Douglas Blv | 163,938   | 72,102    |