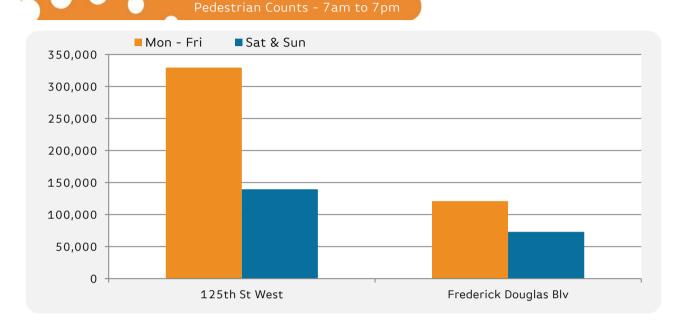

|                       | Mon - Fri | Sat & Sun |
|-----------------------|-----------|-----------|
| 125th St West         | 371,944   | 123,089   |
| Frederick Douglas Blv | 122,123   | 49,335    |

| Monday to Sunday      | 7am-11am | 11am-2pm | 2pm-6pm | 6pm-12am |
|-----------------------|----------|----------|---------|----------|
| 125th St West         | 116,318  | 174,217  | 171,839 | 97,666   |
| Frederick Douglas Blv | 36,687   | 55,037   | 65,325  | 47,952   |