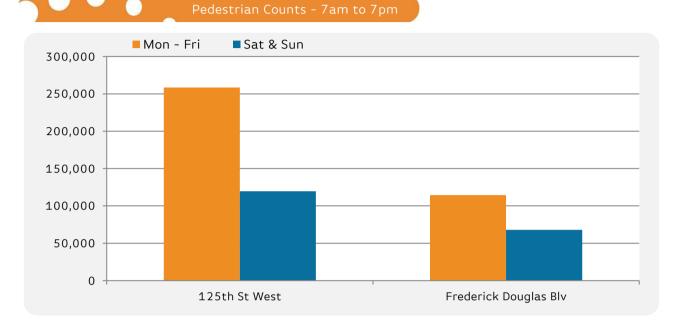

(1) 125th St West(2) Frederick Blv\*All values shown in this report are the total pedestrian counts for the month.

|                       | Mon - Fri | Sat & Sun |
|-----------------------|-----------|-----------|
| 125th St West         | 353,383   | 122,137   |
| Frederick Douglas Blv | 163,938   | 72,102    |