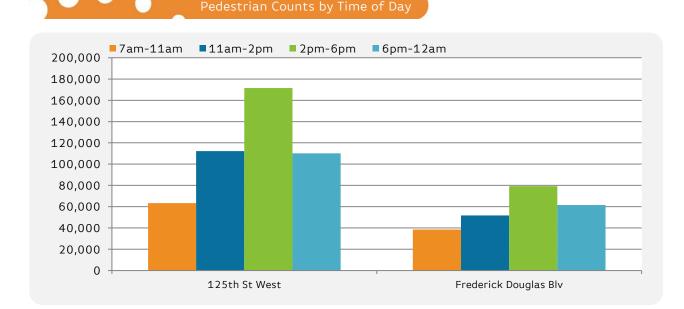

| Monday to Sunday      | 7am-11am | 11am-2pm | 2pm-6pm | 6pm-12am |
|-----------------------|----------|----------|---------|----------|
| 125th St West         | 63,306   | 112,235  | 171,575 | 110,135  |
| Frederick Douglas Blv | 38,515   | 51,796   | 79,348  | 61,619   |