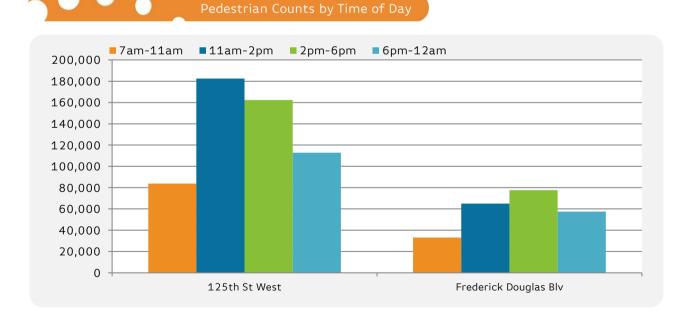

| Monday to Sunday      | 7am-11am | 11am-2pm | 2pm-6pm | 6pm-12am |
|-----------------------|----------|----------|---------|----------|
| 125th St West         | 63,306   | 112,235  | 171,575 | 110,135  |
| Frederick Douglas Blv | 38,515   | 51,796   | 79,348  | 61,619   |