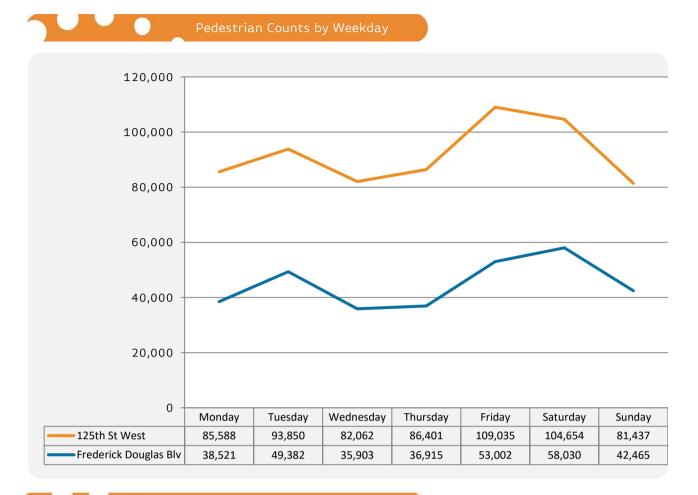

30,000

20,000

10,000

| 0                     |        |         |           |          |        |          |        |
|-----------------------|--------|---------|-----------|----------|--------|----------|--------|
| 0 -                   | Monday | Tuesday | Wednesday | Thursday | Friday | Saturday | Sunday |
| 125th St West         | 66,625 | 72,248  | 67,735    | 69,097   | 87,510 | 72,354   | 48,731 |
| Frederick Douglas Blv | 27,729 | 38,007  | 32,468    | 26,917   | 48,891 | 42,521   | 29,821 |
|                       |        |         |           |          |        |          |        |