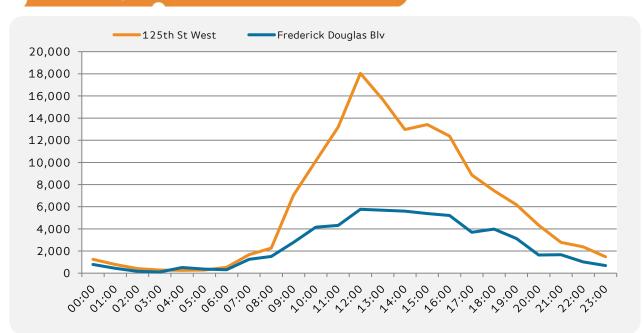

Pedestrian counts for Saturday & Sunday combined

|       | 125th St<br>West | Frederick<br>Douglas<br>Blv |
|-------|------------------|-----------------------------|
| 00:00 | 1,243            | 789                         |
| 01:00 | 793              | 435                         |
| 02:00 | 406              | 159                         |
| 03:00 | 280              | 103                         |
| 04:00 | 254              | 512                         |
| 05:00 | 278              | 366                         |
| 06:00 | 522              | 315                         |
| 07:00 | 1,673            | 1,242                       |
| 08:00 | 2,263            | 1,507                       |
| 09:00 | 7,051            | 2,787                       |
| 10:00 | 10,128           | 4,161                       |
| 11:00 | 13,187           | 4,320                       |
| 12:00 | 18,042           | 5,766                       |
| 13:00 | 15,686           | 5,688                       |
| 14:00 | 12,963           | 5,592                       |
| 15:00 | 13,416           | 5,387                       |
| 16:00 | 12,373           | 5,214                       |
| 17:00 | 8,861            | 3,687                       |
| 18:00 | 7,446            | 3,984                       |
| 19:00 | 6,177            | 3,134                       |
| 20:00 | 4,328            | 1,645                       |
| 21:00 | 2,777            | 1,673                       |
| 22:00 | 2,370            | 1,019                       |
| 23:00 | 1,478            | 691                         |