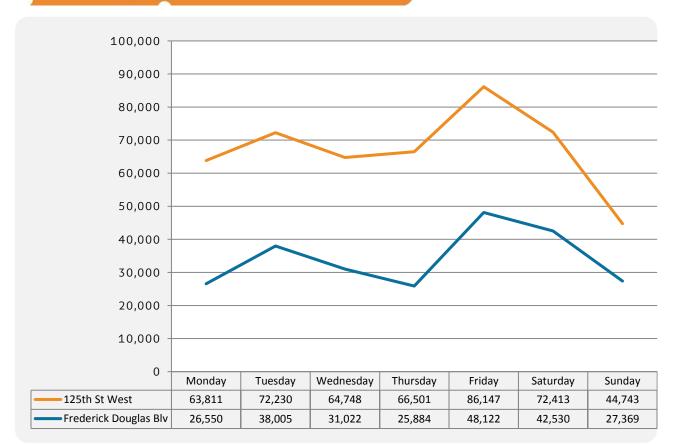

30,000

20,000

10,000

| 0                     |        |         |           |          |        |          |        |
|-----------------------|--------|---------|-----------|----------|--------|----------|--------|
| 0 -                   | Monday | Tuesday | Wednesday | Thursday | Friday | Saturday | Sunday |
| 125th St West         | 66,625 | 72,248  | 67,735    | 69,097   | 87,510 | 72,354   | 48,731 |
| Frederick Douglas Blv | 27,729 | 38,007  | 32,468    | 26,917   | 48,891 | 42,521   | 29,821 |
|                       |        |         |           |          |        |          |        |