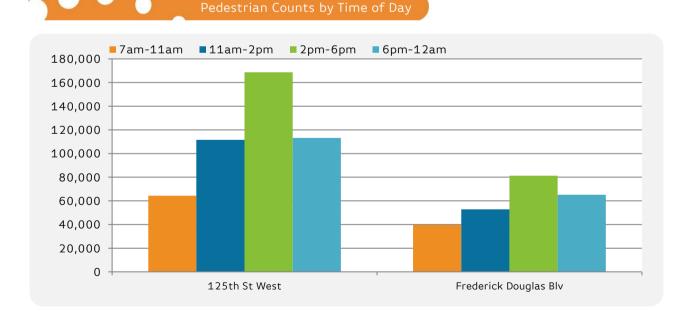

| Monday to Sunday      | 7am-11am | 11am-2pm | 2pm-6pm | 6pm-12am |
|-----------------------|----------|----------|---------|----------|
| 125th St West         | 64,409   | 111,640  | 168,732 | 113,151  |
| Frederick Douglas Blv | 39,760   | 52,840   | 81,303  | 65,186   |