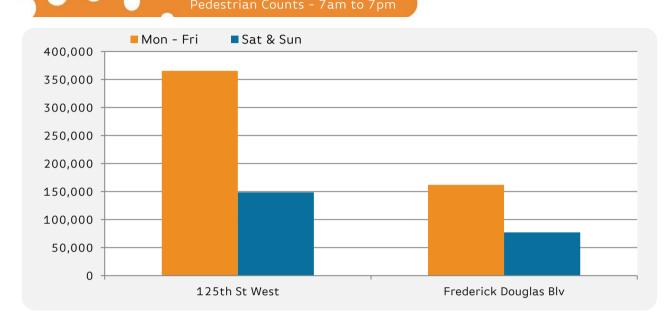

(1) 125th St West(2) Frederick Blv\*All values shown in this report are the total pedestrian counts for the month.

|                       | Mon - Fri | Sat & Sun |
|-----------------------|-----------|-----------|
| 125th St West         | 365,588   | 148,569   |
| Frederick Douglas Blv | 162,097   | 77,157    |

| Monday to Sunday      | 7am-11am | 11am-2pm | 2pm-6pm | 6pm-12am |
|-----------------------|----------|----------|---------|----------|
| 125th St West         | 80,277   | 138,402  | 238,983 | 167,223  |
| Frederick Douglas Blv | 42,645   | 65,295   | 102,618 | 92,358   |