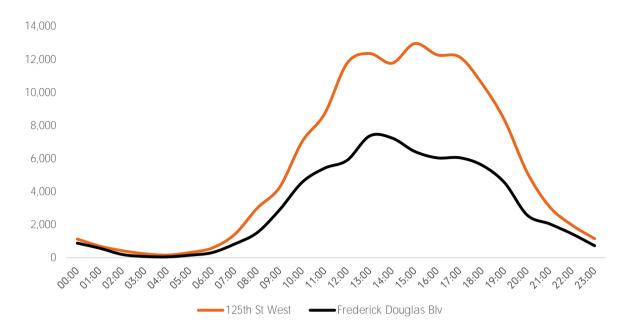

|       | 125th St<br>West | Frederick<br>Douglas<br>Blv |
|-------|------------------|-----------------------------|
| 00:00 | 1,462            | 1,197                       |
| 01:00 | 971              | 617                         |
| 02:00 | 575              | 179                         |
| 03:00 | 360              | 133                         |
| 04:00 | 314              | 123                         |
| 05:00 | 407              | 221                         |
| 06:00 | 796              | 387                         |
| 07:00 | 1,524            | 813                         |
| 08:00 | 2,721            | 1,479                       |
| 09:00 | 4,152            | 2,866                       |
| 10:00 | 6,211            | 4,325                       |
| 11:00 | 8,680            | 5,621                       |
| 12:00 | 11,467           | 5,871                       |
| 13:00 | 12,232           | 6,200                       |
| 14:00 | 11,717           | 5,634                       |
| 15:00 | 11,695           | 6,040                       |
| 16:00 | 11,609           | 6,167                       |
| 17:00 | 11,064           | 5,127                       |
| 18:00 | 10,037           | 5,648                       |
| 19:00 | 8,127            | 3,938                       |
| 20:00 | 5,889            | 2,998                       |
| 21:00 | 3,857            | 2,749                       |
| 22:00 | 2,615            | 1,557                       |
| 23:00 | 1,751            | 1,079                       |