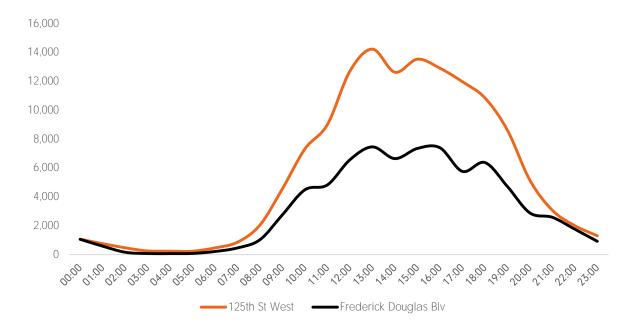

#### Pedestrian Counts by Weekday

| 0 | Monday | Tuesday | Wednesday | Thursday | Friday  | Saturday | Sunday |
|---|--------|---------|-----------|----------|---------|----------|--------|
|   | 87,881 | 83,758  | 86,548    | 84,137   | 105,697 | 105,424  | 78,642 |
|   | 36,869 | 43,280  | 36,315    | 34,032   | 51,250  | 52,906   | 42,674 |