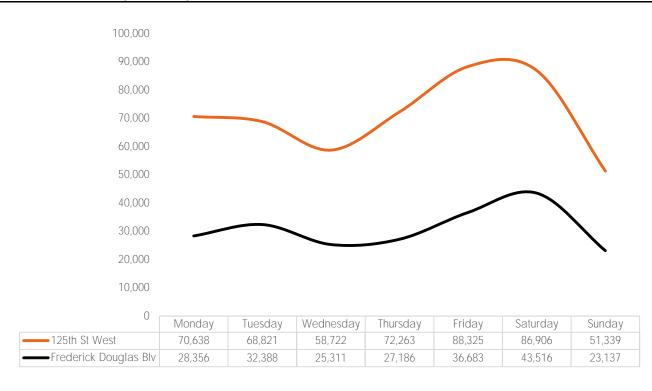

## Pedestrian Counts by Weekday

| 0 | Monday | Tuesday | Wednesday | Thursday | Friday  | Saturday | Sunday |
|---|--------|---------|-----------|----------|---------|----------|--------|
|   | 94,933 | 96,119  | 67,466    | 84,581   | 109,753 | 102,284  | 77,618 |
|   | 31,582 | 34,187  | 23,819    | 25,026   | 33,802  | 37,176   | 29,946 |