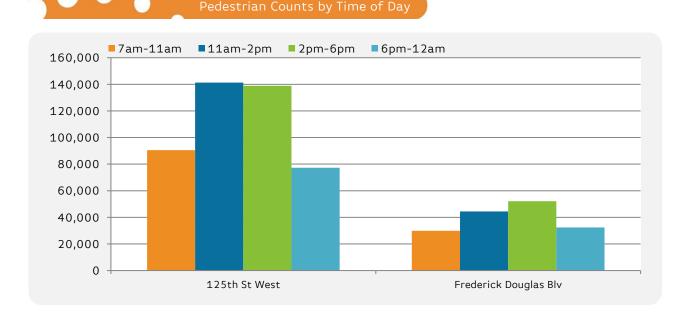

| Monday to Sunday      | 7am-11am | 11am-2pm | 2pm-6pm | 6pm-12am |
|-----------------------|----------|----------|---------|----------|
| 125th St West         | 90,531   | 141,265  | 138,929 | 77,287   |
| Frederick Douglas Blv | 29,927   | 44,387   | 52,167  | 32,394   |