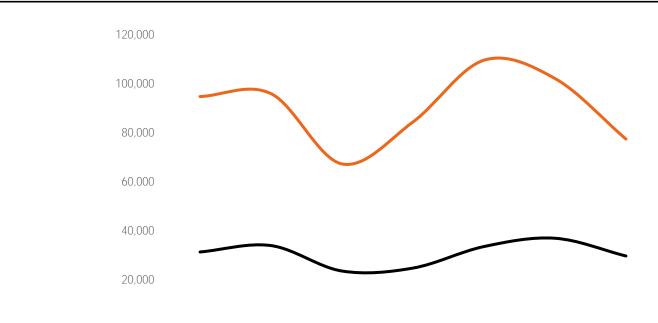

## Pedestrian Counts by Weekday

| 0 | Monday | Tuesday | Wednesday | Thursday | Friday  | Saturday | Sunday |
|---|--------|---------|-----------|----------|---------|----------|--------|
|   | 94,933 | 96,119  | 67,466    | 84,581   | 109,753 | 102,284  | 77,618 |
|   | 31,582 | 34,187  | 23,819    | 25,026   | 33,802  | 37,176   | 29,946 |