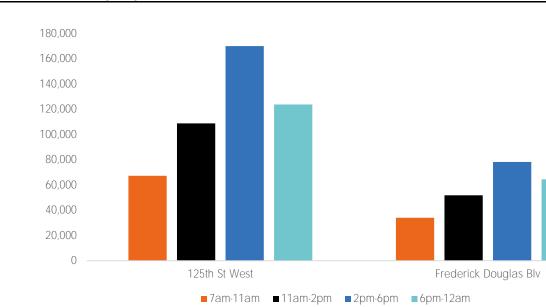

### Pedestrian Counts by Day Part

|                       | 7am-11am | 11am-2pm | 2pm-6pm | 6pm-12am |
|-----------------------|----------|----------|---------|----------|
| 125th St West         | 67,389   | 108,878  | 170,215 | 123,934  |
| Frederick Douglas Blv | 34,123   | 51,929   | 78,313  | 64,492   |