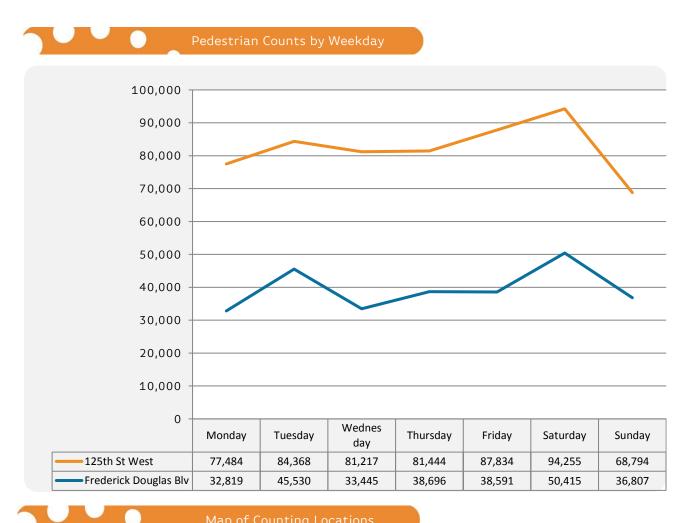

## Pedestrian Counts by Weekday

| 0 | Monday | Tuesday | Wednesday | Thursday | Friday  | Saturday | Sunday |
|---|--------|---------|-----------|----------|---------|----------|--------|
|   | 94,933 | 96,119  | 67,466    | 84,581   | 109,753 | 102,284  | 77,618 |
|   | 31,582 | 34,187  | 23,819    | 25,026   | 33,802  | 37,176   | 29,946 |