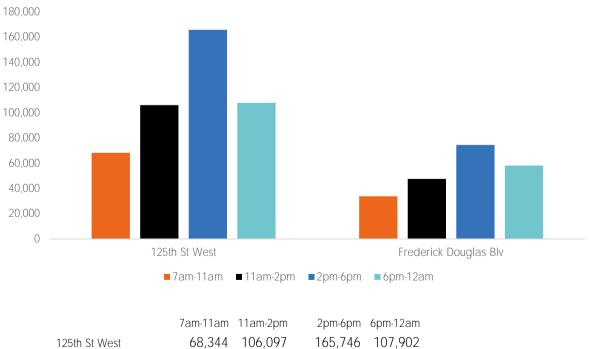

### Pedestrian Counts by Day Part

|                       | 7am-11am | 11am-2pm | 2pm-6pm | 6pm-12am |
|-----------------------|----------|----------|---------|----------|
| 125th St West         | 67,389   | 108,878  | 170,215 | 123,934  |
| Frederick Douglas Blv | 34,123   | 51,929   | 78,313  | 64,492   |