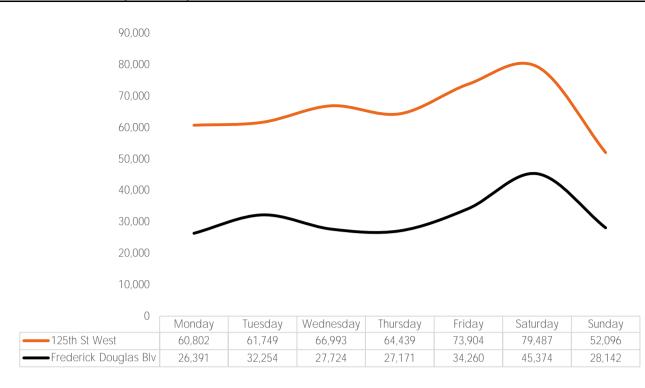

| 4,572                       |
| 11:00 | 8,725            | 5,425                       |
| 12:00 | 11,785           | 5,903                       |
| 13:00 | 12,365           | 7,374                       |
| 14:00 | 11,782           | 7,246                       |
| 15:00 | 12,971           | 6,436                       |
| 16:00 | 12,285           | 6,048                       |
| 17:00 | 12,155           | 6,055                       |
| 18:00 | 10,530           | 5,600                       |
| 19:00 | 8,318            | 4,538                       |
| 20:00 | 5,172            | 2,587                       |
| 21:00 | 3,082            | 2,050                       |
| 22:00 | 1,968            | 1,442                       |
| 23:00 | 1,153            | 729                         |





(1) 125th St West (2) Frederick Blv



# April 2019. 01 Apr 2019 - 28 Apr 2019 Monthly Pedestrian Report 125th St BID

#### Pedestrian Counts 7am - 7pm







Frederick Douglas Blv 31,917 54,776 75,433 55,549



|       | 125th St<br>West | Frederick<br>Douglas<br>Blv |
|-------|------------------|-----------------------------|
| 00:00 | 1,072            | 1,062                       |
| 01:00 | 762              | 589                         |
| 02:00 | 476              | 168                         |
| 03:00 | 257              | 77                          |
| 04:00 | 242              | 73                          |
| 05:00 | 238              | 85                          |
| 06:00 | 468              | 218                         |
| 07:00 | 861              | 466