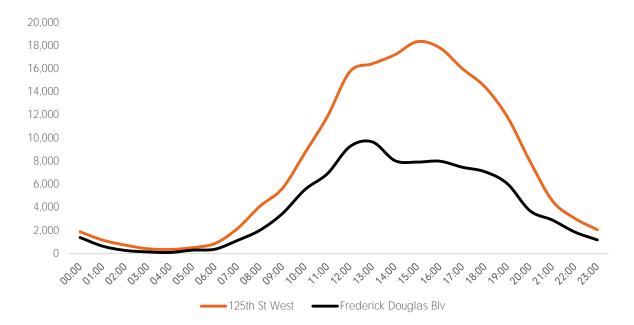

### Pedestrian Counts by Day Part

|       | 125th St<br>West | Frederick<br>Douglas<br>Blv |
|-------|------------------|-----------------------------|
| 00:00 | 1,108            | 829                         |
| 01:00 | 719              | 493                         |
| 02:00 | 476              | 141                         |
| 03:00 | 297              | 91                          |
| 04:00 | 283              | 104                         |
| 05:00 | 305              | 75                          |
| 06:00 | 442              | 116                         |
| 07:00 | 1,194            | 601                         |
| 08:00 | 2,497            | 848                         |
| 09:00 | 8,094            | 3,193                       |
| 10:00 | 14,563           | 4,595                       |
| 11:00 | 19,749           | 4,983                       |
| 12:00 | 23,375           | 6,517                       |
| 13:00 | 21,911           | 7,974                       |
| 14:00 | 15,043           | 6,015                       |
| 15:00 | 15,258           | 6,969                       |
| 16:00 | 13,537           | 5,585                       |
| 17:00 | 10,886           | 3,849                       |
| 18:00 | 8,978            | 3,953                       |
| 19:00 | 8,044            | 3,258                       |
| 20:00 | 5,420            | 1,969                       |
| 21:00 | 3,474            | 2,047                       |
| 22:00 | 2,507            | 1,909                       |
| 23:00 | 1,742            | 1,008                       |