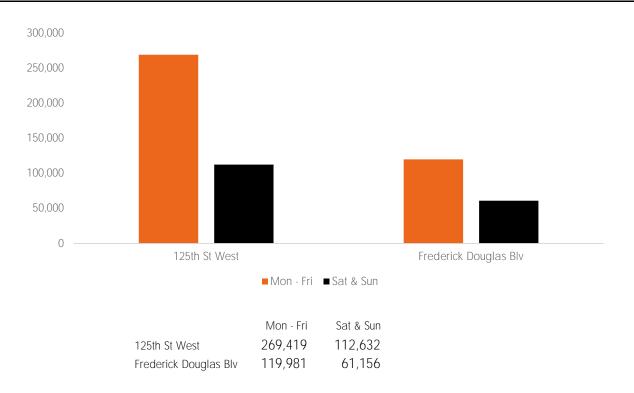

| 12,365           | 7,374                       |
| 14:00 | 11,782           | 7,246                       |
| 15:00 | 12,971           | 6,436                       |
| 16:00 | 12,285           | 6,048                       |
| 17:00 | 12,155           | 6,055                       |
| 18:00 | 10,530           | 5,600                       |
| 19:00 | 8,318            | 4,538                       |
| 20:00 | 5,172            | 2,587                       |
| 21:00 | 3,082            | 2,050                       |
| 22:00 | 1,968            | 1,442                       |
| 23:00 | 1,153            | 729                         |





(1) 125th St West (2) Frederick Blv



# April 2019. 01 Apr 2019 - 28 Apr 2019 Monthly Pedestrian Report 125th St BID

#### Pedestrian Counts 7am - 7pm







Frederick Douglas Blv 31,917 54,776 75,433 55,549



|       | 125th St<br>West | Frederick<br>Douglas<br>Blv |
|-------|------------------|-----------------------------|
| 00:00 | 1,072            | 1,062                       |
| 01:00 | 762              | 589                         |
| 02:00 | 476              | 168                         |
| 03:00 | 257              | 77                          |
| 04:00 | 242              | 73                          |
| 05:00 | 238              | 85                          |
| 06:00 | 468              | 218                         |
| 07:00 | 861              | 466                         |
| 08:00 | 2,053            | 1,034                       |
| 09:00 | 4,563            | 2,764                       |
| 10:00 | 7,324            | 4,49