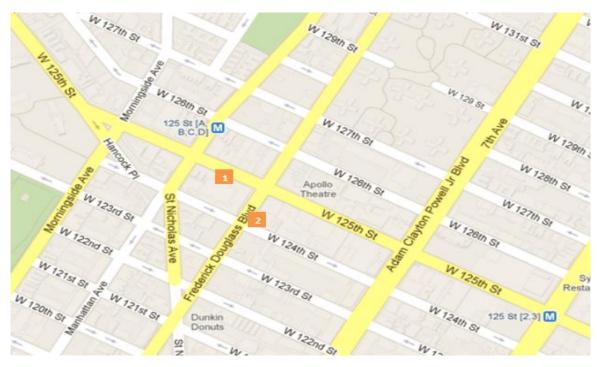

4,537                       |
| 11:00 | 10,864           | 5,422                       |
| 12:00 | 15,440           | 6,182                       |
| 13:00 | 17,435           | 7,052                       |
| 14:00 | 14,697           | 6,016                       |
| 15:00 | 14,299           | 6,061                       |
| 16:00 | 14,011           | 5,836                       |
| 17:00 | 12,494           | 4,478                       |
| 18:00 | 11,314           | 4,684                       |
| 19:00 | 9,693            | 4,250                       |
| 20:00 | 7,185            | 2,298                       |
| 21:00 | 4,980            | 2,407                       |
| 22:00 | 3,116            | 1,602                       |
| 23:00 | 1,914            | 806                         |





(1) 125th St West (2) Frederick Blv



# July 2019. 01 Jul 2019 - 28 Jul 2019 Monthly Pedestrian Report 125th St BID

#### Pedestrian Counts 7am - 7pm





### Pedestrian Counts by Day Part

|                       | 7am-11am | 11am-2pm | 2pm-6pm | 6pm-12am |
|-----------------------|----------|----------|---------|----------|
| 125th St West         | 67,389   | 108,878  | 170,215 | 123,934  |
| Frederick Douglas Blv | 34,123   | 51,929   | 78,313  | 64,492   |



|       | 125th St<br>West | Frederick<br>Douglas<br>Blv |
|-------|------------------|-----------------------------|
| 00:00 | 1,462            | 1,197                       |
| 01:00 | 971              | 617                         |
| 02:00 | 575              | 179                         |
| 03:00 | 360              | 133