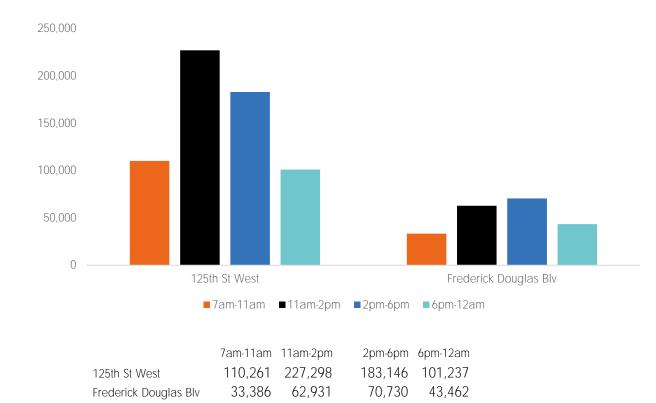

### Pedestrian Counts by Day Part

|       | 125th St<br>West | Frederick<br>Douglas<br>Blv |
|-------|------------------|-----------------------------|
| 00:00 | 1,108            | 829                         |
| 01:00 | 719              | 493                         |
| 02:00 | 476              | 141                         |
| 03:00 | 297              | 91                          |
| 04:00 | 283              | 104                         |
| 05:00 | 305              | 75                          |
| 06:00 | 442              | 116                         |
| 07:00 | 1,194            | 601                         |
| 08:00 | 2,497            | 848                         |
| 09:00 | 8,094            | 3,193                       |
| 10:00 | 14,563           | 4,595                       |
| 11:00 | 19,749           | 4,983                       |
| 12:00 | 23,375           | 6,517                       |
| 13:00 | 21,911           | 7,974                       |
| 14:00 | 15,043           | 6,015                       |
| 15:00 | 15,258           | 6,969                       |
| 16:00 | 13,537           | 5,585                       |
| 17:00 | 10,886           | 3,849                       |
| 18:00 | 8,978            | 3,953                       |
| 19:00 | 8,044            | 3,258                       |
| 20:00 | 5,420            | 1,969                       |
| 21:00 | 3,474            | 2,047                       |
| 22:00 | 2,507            | 1,909                       |
| 23:00 | 1,742            | 1,008                       |

### Pedestrian Counts by Day Part

|                       | 7am-11am | 11am-2pm | 2pm-6pm | 6pm-12am |
|-----------------------|----------|----------|---------|----------|
| 125th St West         | 67,389   | 108,878  | 170,215 | 123,934  |
| Frederick Douglas Blv | 34,123   | 51,929   | 78,313  | 64,492   |