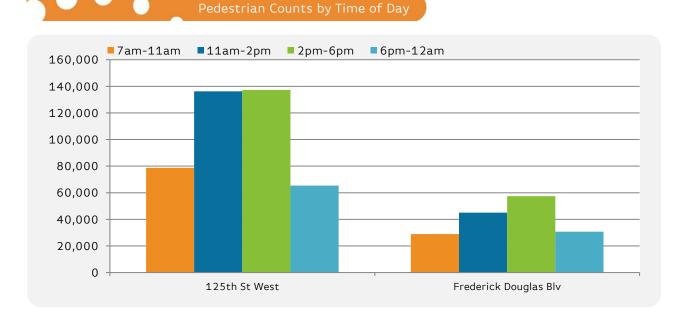

### Pedestrian Counts by Day Part

|                       | 7am-11am | 11am-2pm | 2pm-6pm | 6pm-12am |
|-----------------------|----------|----------|---------|----------|
| 125th St West         | 67,389   | 108,878  | 170,215 | 123,934  |
| Frederick Douglas Blv | 34,123   | 51,929   | 78,313  | 64,492   |

| Monday to Sunday      | 7am-11am | 11am-2pm | 2pm-6pm | 6pm-12am |
|-----------------------|----------|----------|---------|----------|
| 125th St West         | 78,683   | 136,271  | 137,304 | 65,435   |
| Frederick Douglas Blv | 28,867   | 45,050   | 57,398  | 30,687   |