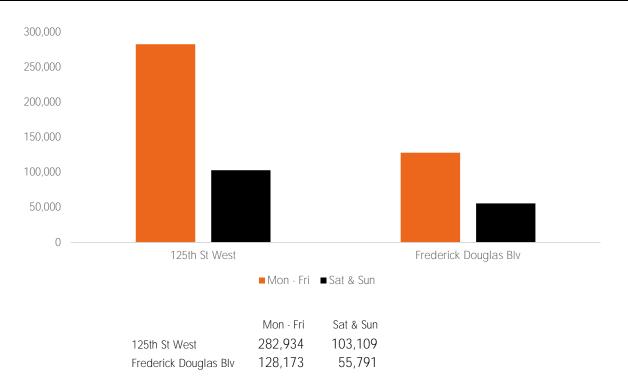

(1) 125th St West (2) Frederick Blv

|                       | Mon - Fri | Sat & Sun |
|-----------------------|-----------|-----------|
| 125th St West         | 354,504   | 140,590   |
| Frederick Douglas Blv | 156,958   | 73,534    |