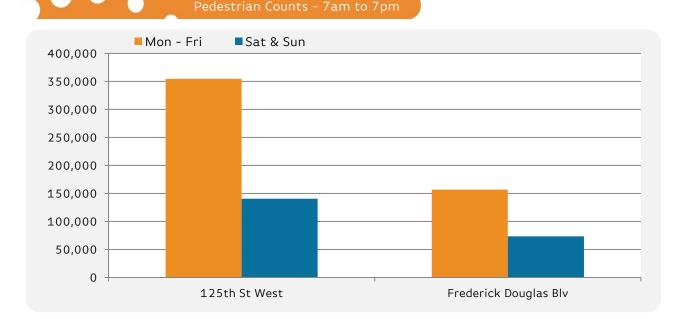

#### Pedestrian Counts 7am - 7pm

Frederick Douglas Blv 33,808 47,620 74,547 58,230

|       | 125th St<br>West | Frederick<br>Douglas<br>Blv |
|-------|------------------|-----------------------------|
| 00:00 | 1,131            | 882                         |
| 01:00 | 702              | 577                         |
| 02:00 | 425              | 197                         |
| 03:00 | 238              | 75                          |
| 04:00 | 163              | 52                          |
| 05:00 | 313              | 151                         |
| 06:00 | 591              | 311                         |
| 07:00 | 1,417            | 834                         |
| 08:00 | 3,002            | 1,522                       |
| 09:00 | 4,275            | 2,910                       |
| 10:00 | 7,035            | 4,572                       |
| 11:00 | 8,725            | 5,425                       |
| 12:00 | 11,785           | 5,903                       |
| 13:00 | 12,365           | 7,374                       |
| 14:00 | 11,782           | 7,246                       |
| 15:00 | 12,971           | 6,436                       |
| 16:00 | 12,285           | 6,048                       |
| 17:00 | 12,155           | 6,055                       |
| 18:00 | 10,530           | 5,600                       |
| 19:00 | 8,318            | 4,538                       |
| 20:00 | 5,172            | 2,587                       |
| 21:00 | 3,082            | 2,050                       |
| 22:00 | 1,968            | 1,442                       |
| 23:00 | 1,153            | 729                         |

(1) 125th St West (2) Frederick Blv

|                       | Mon - Fri | Sat & Sun |
|-----------------------|-----------|-----------|
| 125th St West         | 354,504   | 140,590   |
| Frederick Douglas Blv | 156,958   | 73,534    |