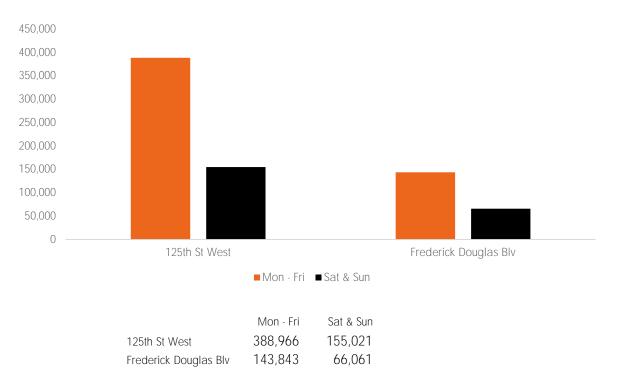

(1) 125th St West (2) Frederick Blv

|                       | Mon - Fri | Sat & Sun |
|-----------------------|-----------|-----------|
| 125th St West         | 354,504   | 140,590   |
| Frederick Douglas Blv | 156,958   | 73,534    |