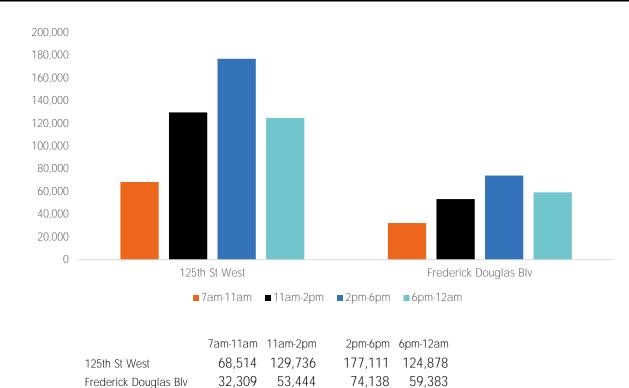

| Monday to Sunday      | 7am-11am | 11am-2pm | 2pm-6pm | 6pm-12am |
|-----------------------|----------|----------|---------|----------|
| 125th St West         | 95,346   | 160,852  | 197,400 | 110,610  |
| Frederick Douglas Blv | 50,924   | 70,180   | 89,876  | 59,110   |