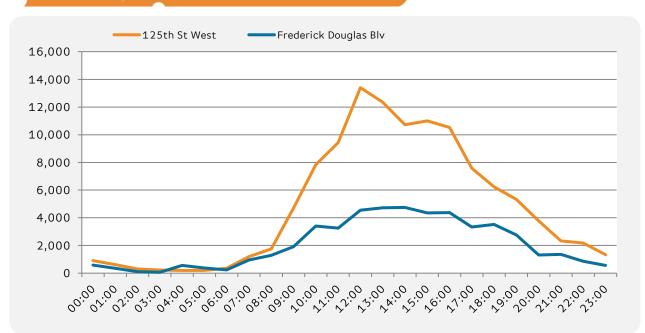

#### Pedestrian Counting Report

Pedestrian counts for Saturday & Sunday combined

| ady combined |                  |                             |
|--------------|------------------|-----------------------------|
|              | 125th St<br>West | Frederick<br>Douglas<br>Blv |
| 00:00        | 904              | 581                         |
| 01:00        | 618              | 349                         |
| 02:00        | 304              | 105                         |
| 03:00        | 219              | 65                          |
| 04:00        | 198              | 554                         |
| 05:00        | 206              | 379                         |
| 06:00        | 355              | 240                         |
| 07:00        | 1,191            | 954                         |
| 08:00        | 1,748            | 1,293                       |
| 09:00        | 4,694            | 1,911                       |
| 10:00        | 7,828            | 3,403                       |
| 11:00        | 9,430            | 3,258                       |
| 12:00        | 13,399           | 4,547                       |
| 13:00        | 12,348           | 4,717                       |
| 14:00        | 10,722           | 4,749                       |
| 15:00        | 11,005           | 4,347                       |
| 16:00        | 10,530           | 4,373                       |
| 17:00        | 7,573            | 3,330                       |
| 18:00        | 6,232            | 3,519                       |
| 19:00        | 5,318            | 2,753                       |
| 20:00        | 3,776            | 1,306                       |
| 21:00        | 2,325            | 1,355                       |
| 22:00        | 2,174            | 865                         |
| 23:00        | 1,334            | 556                         |