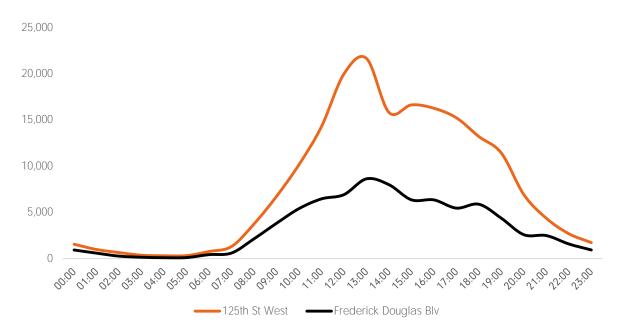

### Pedestrian Counts 7am - 7pm

### Pedestrian Counts by Day Part

|       | 125th St<br>West | Frederick<br>Douglas<br>Blv |
|-------|------------------|-----------------------------|
| 00:00 | 1,108            | 829                         |
| 01:00 | 719              | 493                         |
| 02:00 | 476              | 141                         |
| 03:00 | 297              | 91                          |
| 04:00 | 283              | 104                         |
| 05:00 | 305              | 75                          |
| 06:00 | 442              | 116                         |
| 07:00 | 1,194            | 601                         |
| 08:00 | 2,497            | 848                         |
| 09:00 | 8,094            | 3,193                       |
| 10:00 | 14,563           | 4,595                       |
| 11:00 | 19,749           | 4,983                       |
| 12:00 | 23,375           | 6,517                       |
| 13:00 | 21,911           | 7,974                       |
| 14:00 | 15,043           | 6,015                       |
| 15:00 | 15,258           | 6,969                       |
| 16:00 | 13,537           | 5,585                       |
| 17:00 | 10,886           | 3,849                       |
| 18:00 | 8,978            | 3,953                       |
| 19:00 | 8,044            | 3,258                       |
| 20:00 | 5,420            | 1,969                       |
| 21:00 | 3,474            | 2,047                       |
| 22:00 | 2,507            | 1,909                       |
| 23:00 | 1,742            | 1,008                       |