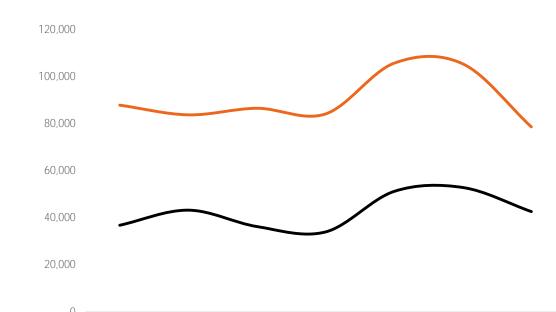

## Pedestrian Counts by Weekday

| 0 | Monday | Tuesday | Wednesday | Thursday | Friday  | Saturday | Sunday |
|---|--------|---------|-----------|----------|---------|----------|--------|
|   | 94,933 | 96,119  | 67,466    | 84,581   | 109,753 | 102,284  | 77,618 |
|   | 31,582 | 34,187  | 23,819    | 25,026   | 33,802  | 37,176   | 29,946 |