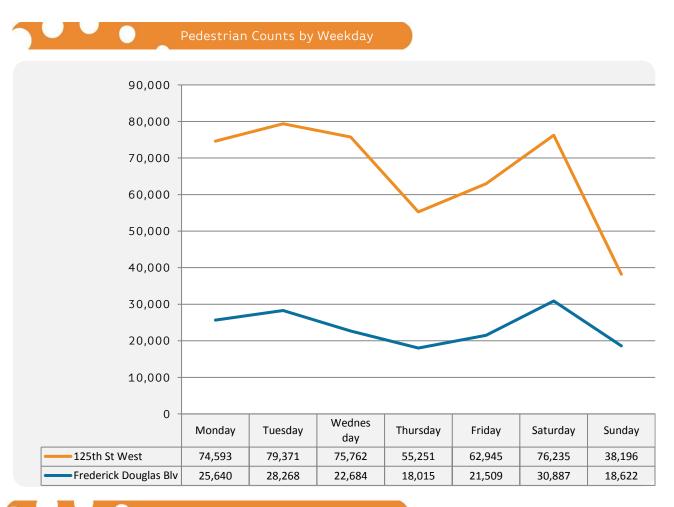

## Pedestrian Counts by Weekday

| 0 | Monday | Tuesday | Wednesday | Thursday | Friday  | Saturday | Sunday |
|---|--------|---------|-----------|----------|---------|----------|--------|
|   | 94,933 | 96,119  | 67,466    | 84,581   | 109,753 | 102,284  | 77,618 |
|   | 31,582 | 34,187  | 23,819    | 25,026   | 33,802  | 37,176   | 29,946 |