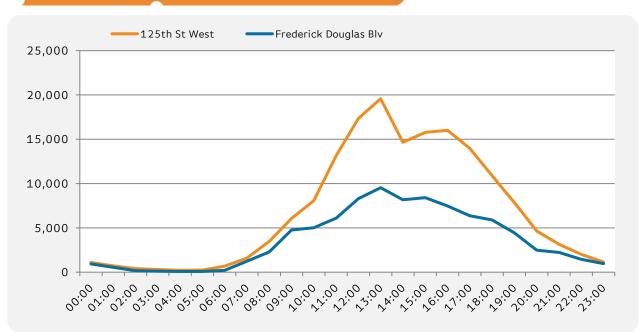

### Pedestrian Counts 7am - 7pm

### Pedestrian Counts by Day Part

|       | 125th St<br>West | Frederick<br>Douglas<br>Blv |
|-------|------------------|-----------------------------|
| 00:00 | 1,108            | 829                         |
| 01:00 | 719              | 493                         |
| 02:00 | 476              | 141                         |
| 03:00 | 297              | 91                          |
| 04:00 | 283              | 104                         |
| 05:00 | 305              | 75                          |
| 06:00 | 442              | 116                         |
| 07:00 | 1,194            | 601                         |
| 08:00 | 2,497            | 848                         |
| 09:00 | 8,094            | 3,193                       |
| 10:00 | 14,563           | 4,595                       |
| 11:00 | 19,749           | 4,983                       |
| 12:00 | 23,375           | 6,517                       |
| 13:00 | 21,911           | 7,974                       |
| 14:00 | 15,043           | 6,015                       |
| 15:00 | 15,258           | 6,969                       |
| 16:00 | 13,537           | 5,585                       |
| 17:00 | 10,886           | 3,849                       |
| 18:00 | 8,978            | 3,953                       |
| 19:00 | 8,044            | 3,258                       |
| 20:00 | 5,420            | 1,969                       |
| 21:00 | 3,474            | 2,047                       |
| 22:00 | 2,507            | 1,909                       |
| 23:00 | 1,742            | 1,008                       |