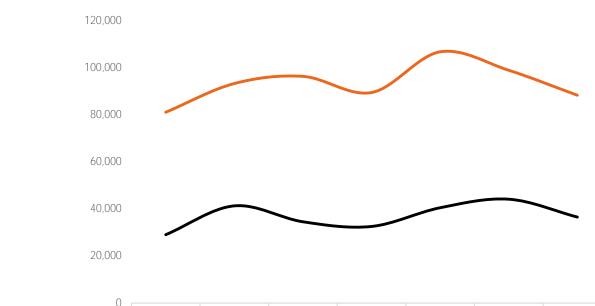

## Pedestrian Counts by Weekday

| 0 | Monday | Tuesday | Wednesday | Thursday | Friday  | Saturday | Sunday |
|---|--------|---------|-----------|----------|---------|----------|--------|
|   | 94,933 | 96,119  | 67,466    | 84,581   | 109,753 | 102,284  | 77,618 |
|   | 31,582 | 34,187  | 23,819    | 25,026   | 33,802  | 37,176   | 29,946 |