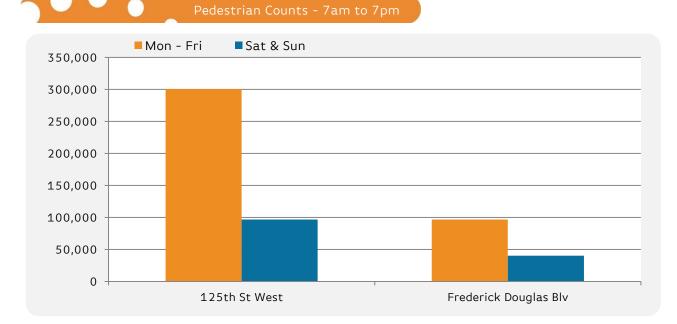

(1) 125th St West(2) Frederick Blv\*All values shown in this report are the total pedestrian counts for the month.

|                       | Mon - Fri | Sat & Sun |
|-----------------------|-----------|-----------|
| 125th St West         | 300,534   | 96,700    |
| Frederick Douglas Blv | 96,843    | 40,401    |