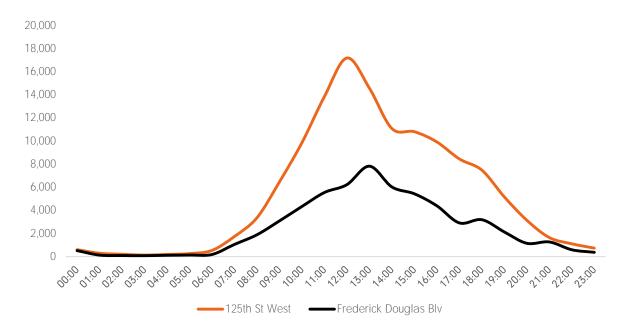

### Pedestrian Counts by Day Part

|       | 125th St<br>West | Frederick<br>Douglas<br>Blv |
|-------|------------------|-----------------------------|
| 00:00 | 1,108            | 829                         |
| 01:00 | 719              | 493                         |
| 02:00 | 476              | 141                         |
| 03:00 | 297              | 91                          |
| 04:00 | 283              | 104                         |
| 05:00 | 305              | 75                          |
| 06:00 | 442              | 116                         |
| 07:00 | 1,194            | 601                         |
| 08:00 | 2,497            | 848                         |
| 09:00 | 8,094            | 3,193                       |
| 10:00 | 14,563           | 4,595                       |
| 11:00 | 19,749           | 4,983                       |
| 12:00 | 23,375           | 6,517                       |
| 13:00 | 21,911           | 7,974                       |
| 14:00 | 15,043           | 6,015                       |
| 15:00 | 15,258           | 6,969                       |
| 16:00 | 13,537           | 5,585                       |
| 17:00 | 10,886           | 3,849                       |
| 18:00 | 8,978            | 3,953                       |
| 19:00 | 8,044            | 3,258                       |
| 20:00 | 5,420            | 1,969                       |
| 21:00 | 3,474            | 2,047                       |
| 22:00 | 2,507            | 1,909                       |
| 23:00 | 1,742            | 1,008                       |