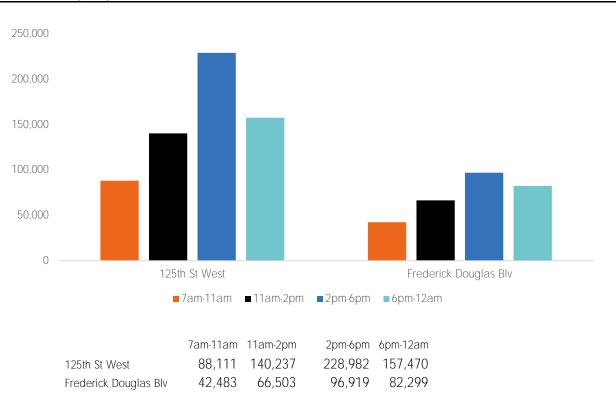

### Pedestrian Counts by Day Part

|       | 125th St<br>West | Frederick<br>Douglas<br>Blv |
|-------|------------------|-----------------------------|
| 00:00 | 1,108            | 829                         |
| 01:00 | 719              | 493                         |
| 02:00 | 476              | 141                         |
| 03:00 | 297              | 91                          |
| 04:00 | 283              | 104                         |
| 05:00 | 305              | 75                          |
| 06:00 | 442              | 116                         |
| 07:00 | 1,194            | 601                         |
| 08:00 | 2,497            | 848                         |
| 09:00 | 8,094            | 3,193                       |
| 10:00 | 14,563           | 4,595                       |
| 11:00 | 19,749           | 4,983                       |
| 12:00 | 23,375           | 6,517                       |
| 13:00 | 21,911           | 7,974                       |
| 14:00 | 15,043           | 6,015                       |
| 15:00 | 15,258           | 6,969                       |
| 16:00 | 13,537           | 5,585                       |
| 17:00 | 10,886           | 3,849                       |
| 18:00 | 8,978            | 3,953                       |
| 19:00 | 8,044            | 3,258                       |
| 20:00 | 5,420            | 1,969                       |
| 21:00 | 3,474            | 2,047                       |
| 22:00 | 2,507            | 1,909                       |
| 23:00 | 1,742            | 1,008                       |

| Monday to Sunday      | 7am-11am | 11am-2pm | 2pm-6pm | 6pm-12am |
|-----------------------|----------|----------|---------|----------|
| 125th St West         | 95,346   | 160,852  | 197,400 | 110,610  |
| Frederick Douglas Blv | 50,924   | 70,180   | 89,876  | 59,110   |