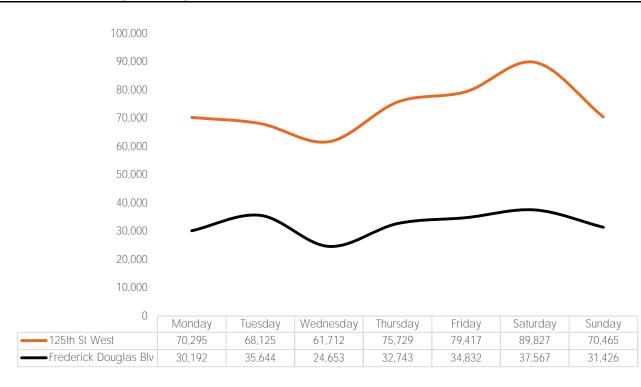

## Pedestrian Counts by Weekday

| 0 | Monday | Tuesday | Wednesday | Thursday | Friday  | Saturday | Sunday |
|---|--------|---------|-----------|----------|---------|----------|--------|
|   | 94,933 | 96,119  | 67,466    | 84,581   | 109,753 | 102,284  | 77,618 |
|   | 31,582 | 34,187  | 23,819    | 25,026   | 33,802  | 37,176   | 29,946 |