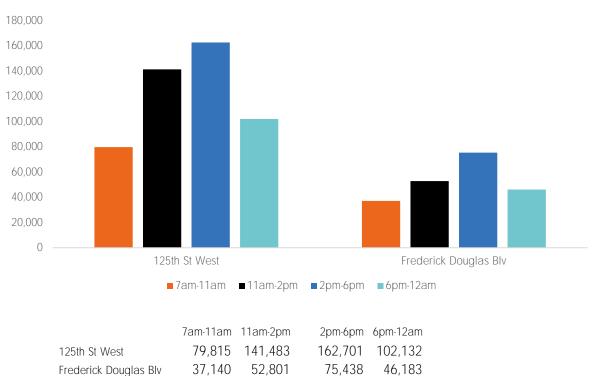

### Pedestrian Counts by Day Part

|                       | 7am-11am | 11am-2pm | 2pm-6pm | 6pm-12am |
|-----------------------|----------|----------|---------|----------|
| 125th St West         | 67,389   | 108,878  | 170,215 | 123,934  |
| Frederick Douglas Blv | 34,123   | 51,929   | 78,313  | 64,492   |