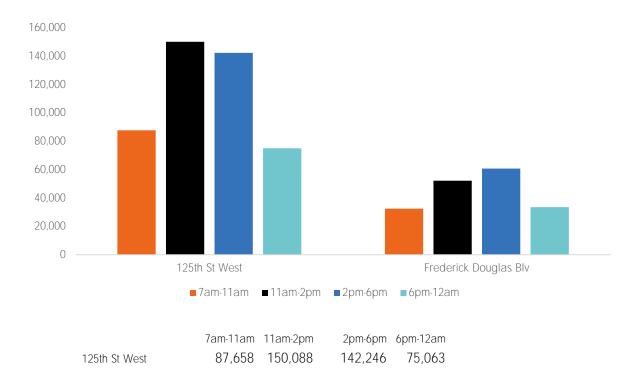

| Monday to Sunday      | 7am-11am | 11am-2pm | 2pm-6pm | 6pm-12am |
|-----------------------|----------|----------|---------|----------|
| 125th St West         | 95,346   | 160,852  | 197,400 | 110,610  |
| Frederick Douglas Blv | 50,924   | 70,180   | 89,876  | 59,110   |