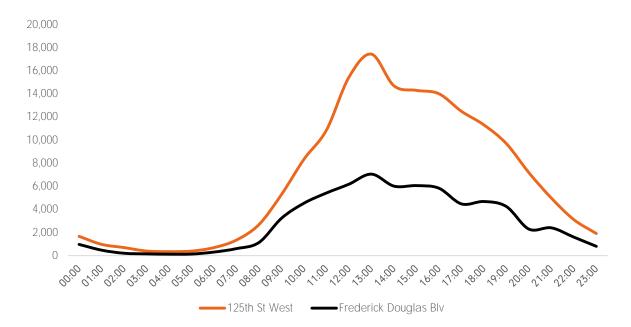

### Pedestrian Counts 7am - 7pm

### Pedestrian Counts by Day Part

|       | 125th St<br>West | Frederick<br>Douglas<br>Blv |
|-------|------------------|-----------------------------|
| 00:00 | 1,108            | 829                         |
| 01:00 | 719              | 493                         |
| 02:00 | 476              | 141                         |
| 03:00 | 297              | 91                          |
| 04:00 | 283              | 104                         |
| 05:00 | 305              | 75                          |
| 06:00 | 442              | 116                         |
| 07:00 | 1,194            | 601                         |
| 08:00 | 2,497            | 848                         |
| 09:00 | 8,094            | 3,193                       |
| 10:00 | 14,563           | 4,595                       |
| 11:00 | 19,749           | 4,983                       |
| 12:00 | 23,375           | 6,517                       |
| 13:00 | 21,911           | 7,974                       |
| 14:00 | 15,043           | 6,015                       |
| 15:00 | 15,258           | 6,969                       |
| 16:00 | 13,537           | 5,585                       |
| 17:00 | 10,886           | 3,849                       |
| 18:00 | 8,978            | 3,953                       |
| 19:00 | 8,044            | 3,258                       |
| 20:00 | 5,420            | 1,969                       |
| 21:00 | 3,474            | 2,047                       |
| 22:00 | 2,507            | 1,909                       |
| 23:00 | 1,742            | 1,008                       |