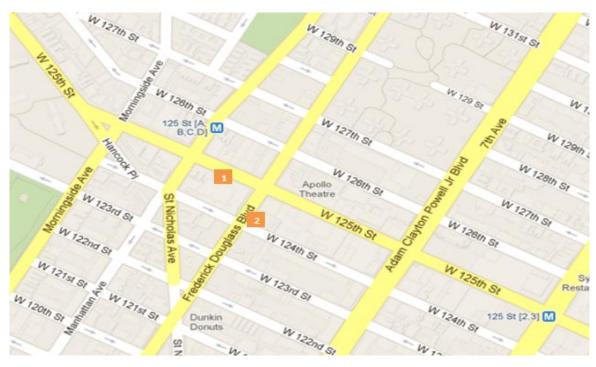

## Map of Locations

(1) 125th St West (2) Frederick Blv

(1) 125th St West (2) Frederick Blv

(1) 125th St West (2) Frederick Blv

|                       | Mon - Fri | Sat & Sun |
|-----------------------|-----------|-----------|
| 125th St West         | 354,504   | 140,590   |
| Frederick Douglas Blv | 156,958   | 73,534    |

(1) 125th St West (2) Frederick Blv\*All values shown in this report are the total pedestrian counts for the month.

|                       | Mon - Fri | Sat & Sun |
|-----------------------|-----------|-----------|
| 125th St West         | 261,372   | 115,288   |
| Frederick Douglas Blv | 90,320    | 51,566    |

(1) 125th St West(2) Frederick Blv\*All values shown in this report are the total pedestrian counts for the month.

|                       | Mon - Fri | Sat & Sun |
|-----------------------|-----------|-----------|
| 125th St West         | 300,534   | 96,700    |
| Frederick Douglas Blv | 96,843    | 40,401    |

Map of Counting Locations

(1) 125th St West(2) Frederick Blv\*All values shown in this report are the total pedestrian counts for the month.