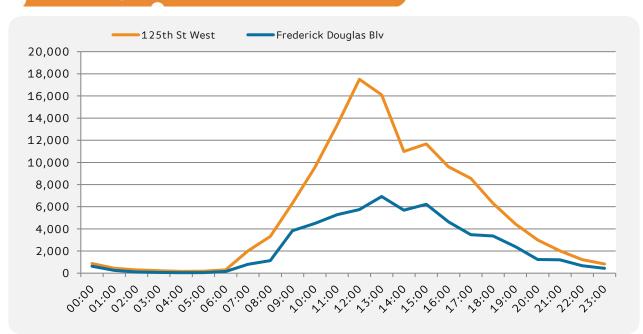

|       | 125th St<br>West | Frederick<br>Douglas<br>Blv |
|-------|------------------|-----------------------------|
| 00:00 | 1,462            | 1,197                       |
| 01:00 | 971              | 617                         |
| 02:00 | 575              | 179                         |
| 03:00 | 360              | 133                         |
| 04:00 | 314              | 123                         |
| 05:00 | 407              | 221                         |
| 06:00 | 796              | 387                         |
| 07:00 | 1,524            | 813                         |
| 08:00 | 2,721            | 1,479                       |
| 09:00 | 4,152            | 2,866                       |
| 10:00 | 6,211            | 4,325                       |
| 11:00 | 8,680            | 5,621                       |
| 12:00 | 11,467           | 5,871                       |
| 13:00 | 12,232           | 6,200                       |
| 14:00 | 11,717           | 5,634                       |
| 15:00 | 11,695           | 6,040                       |
| 16:00 | 11,609           | 6,167                       |
| 17:00 | 11,064           | 5,127                       |
| 18:00 | 10,037           | 5,648                       |
| 19:00 | 8,127            | 3,938                       |
| 20:00 | 5,889            | 2,998                       |
| 21:00 | 3,857            | 2,749                       |
| 22:00 | 2,615            | 1,557                       |
| 23:00 | 1,751            | 1,079                       |