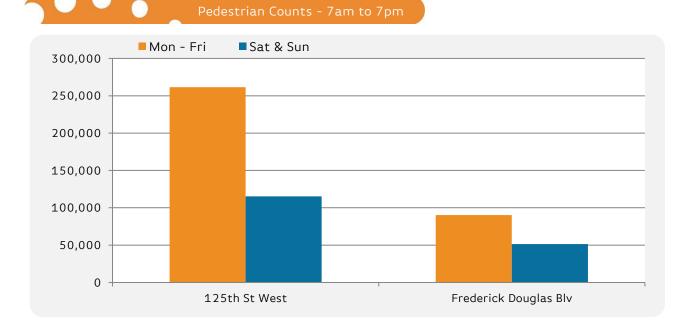

(1) 125th St West (2) Frederick Blv\*All values shown in this report are the total pedestrian counts for the month.

|                       | Mon - Fri | Sat & Sun |
|-----------------------|-----------|-----------|
| 125th St West         | 261,372   | 115,288   |
| Frederick Douglas Blv | 90,320    | 51,566    |