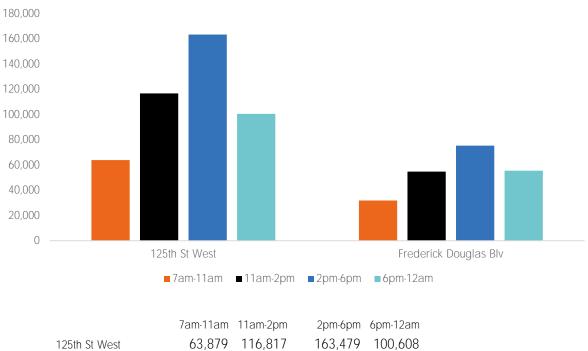

2,365           | 7,374                       |
| 14:00 | 11,782           | 7,246                       |
| 15:00 | 12,971           | 6,436                       |
| 16:00 | 12,285           | 6,048                       |
| 17:00 | 12,155           | 6,055                       |
| 18:00 | 10,530           | 5,600                       |
| 19:00 | 8,318            | 4,538                       |
| 20:00 | 5,172            | 2,587                       |
| 21:00 | 3,082            | 2,050                       |
| 22:00 | 1,968            | 1,442                       |
| 23:00 | 1,153            | 729                         |





(1) 125th St West (2) Frederick Blv



# April 2019. 01 Apr 2019 - 28 Apr 2019 Monthly Pedestrian Report 125th St BID

#### Pedestrian Counts 7am - 7pm







Frederick Douglas Blv 31,917 54,776 75,433 55,549



|       | 125th St<br>West | Frederick<br>Douglas<br>Blv |
|-------|------------------|-----------------------------|
| 00:00 | 1,072            | 1,062                       |
| 01:00 | 762              | 589                         |
| 02:00 | 476              | 168                         |
| 03:00 | 257              | 77                          |
| 04:00 | 242              | 73                          |
| 05:00 | 238              | 85                          |
| 06:00 | 468              | 218                         |
| 07:00 | 861              | 466                         |
| 08:00 | 2,053            | 1,034                       |
| 09:00 | 4,563            | 2,764                       |
| 10:00 | 7,324            | 4,492