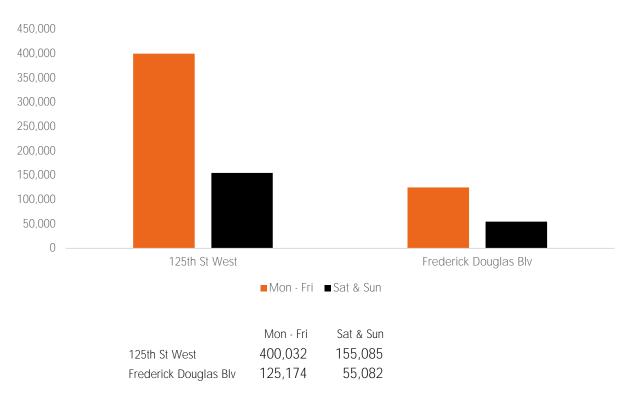

### Pedestrian Counts 7am - 7pm

(1) 125th St West (2) Frederick Blv

|                       | Mon - Fri | Sat & Sun |
|-----------------------|-----------|-----------|
| 125th St West         | 354,504   | 140,590   |
| Frederick Douglas Blv | 156,958   | 73,534    |