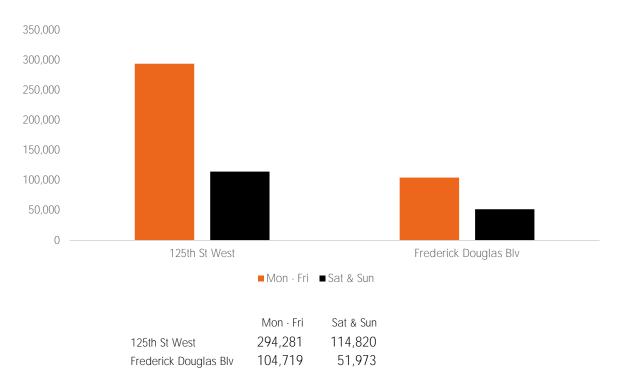

(1) 125th St West (2) Frederick Blv

|                       | Mon - Fri | Sat & Sun |
|-----------------------|-----------|-----------|
| 125th St West         | 354,504   | 140,590   |
| Frederick Douglas Blv | 156,958   | 73,534    |