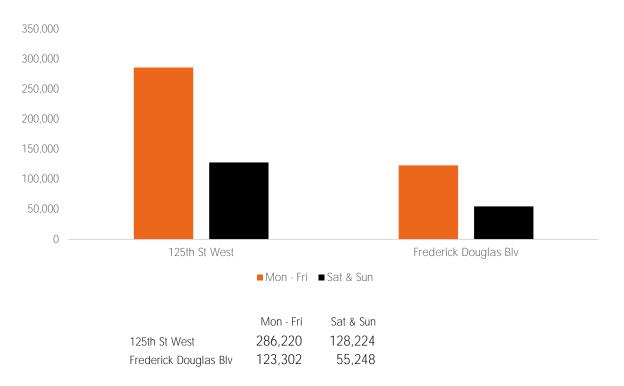

(1) 125th St West (2) Frederick Blv

|                       | Mon - Fri | Sat & Sun |
|-----------------------|-----------|-----------|
| 125th St West         | 354,504   | 140,590   |
| Frederick Douglas Blv | 156,958   | 73,534    |