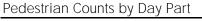

### Pedestrian Counts by Day Part

|                       | 7am-11am | 11am-2pm | 2pm-6pm | 6pm-12am |
|-----------------------|----------|----------|---------|----------|
| 125th St West         | 67,389   | 108,878  | 170,215 | 123,934  |
| Frederick Douglas Blv | 34,123   | 51,929   | 78,313  | 64,492   |