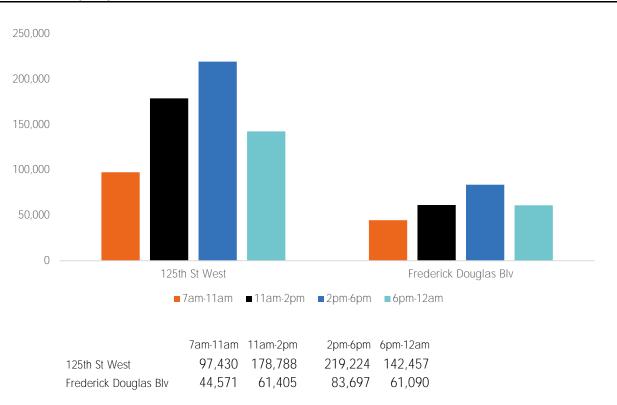

| Monday to Sunday      | 7am-11am | 11am-2pm | 2pm-6pm | 6pm-12am |
|-----------------------|----------|----------|---------|----------|
| 125th St West         | 95,346   | 160,852  | 197,400 | 110,610  |
| Frederick Douglas Blv | 50,924   | 70,180   | 89,876  | 59,110   |