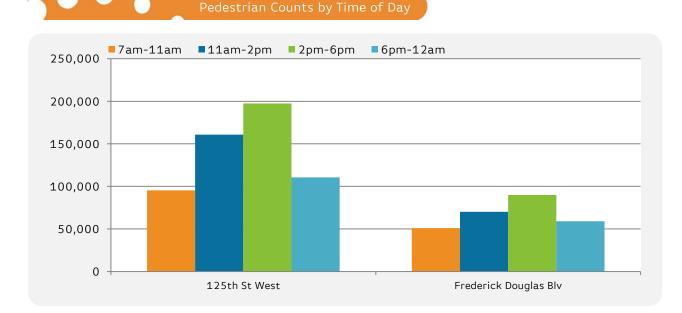

#### Pedestrian Counts 7am - 7pm

Frederick Douglas Blv 33,808 47,620 74,547 58,230

|       | 125th St<br>West | Frederick<br>Douglas<br>Blv |
|-------|------------------|-----------------------------|
| 00:00 | 1,131            | 882                         |
| 01:00 | 702              | 577                         |
| 02:00 | 425              | 197                         |
| 03:00 | 238              | 75                          |
| 04:00 | 163              | 52                          |
| 05:00 | 313              | 151                         |
| 06:00 | 591              | 311                         |
| 07:00 | 1,417            | 834                         |
| 08:00 | 3,002            | 1,522                       |
| 09:00 | 4,275            | 2,910                       |
| 10:00 | 7,035            | 4,572                       |
| 11:00 | 8,725            | 5,425                       |
| 12:00 | 11,785           | 5,903                       |
| 13:00 | 12,365           | 7,374                       |
| 14:00 | 11,782           | 7,246                       |
| 15:00 | 12,971           | 6,436                       |
| 16:00 | 12,285           | 6,048                       |
| 17:00 | 12,155           | 6,055                       |
| 18:00 | 10,530           | 5,600                       |
| 19:00 | 8,318            | 4,538                       |
| 20:00 | 5,172            | 2,587                       |
| 21:00 | 3,082            | 2,050                       |
| 22:00 | 1,968            | 1,442                       |
| 23:00 | 1,153            | 729                         |

| Monday to Sunday      | 7am-11am | 11am-2pm | 2pm-6pm | 6pm-12am |
|-----------------------|----------|----------|---------|----------|
| 125th St West         | 95,346   | 160,852  | 197,400 | 110,610  |
| Frederick Douglas Blv | 50,924   | 70,180   | 89,876  | 59,110   |