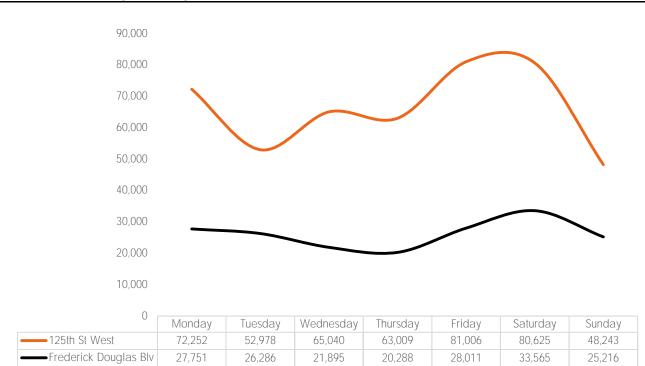

## Pedestrian Counts by Weekday

| 0 | Monday | Tuesday | Wednesday | Thursday | Friday  | Saturday | Sunday |
|---|--------|---------|-----------|----------|---------|----------|--------|
|   | 94,933 | 96,119  | 67,466    | 84,581   | 109,753 | 102,284  | 77,618 |
|   | 31,582 | 34,187  | 23,819    | 25,026   | 33,802  | 37,176   | 29,946 |