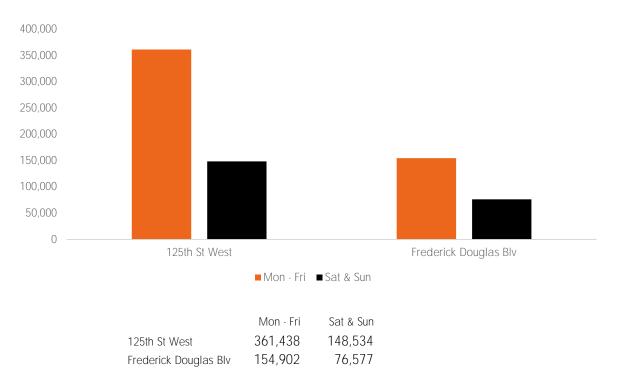

### Pedestrian Counts 7am - 7pm

(1) 125th St West (2) Frederick Blv

|                       | Mon - Fri | Sat & Sun |
|-----------------------|-----------|-----------|
| 125th St West         | 354,504   | 140,590   |
| Frederick Douglas Blv | 156,958   | 73,534    |