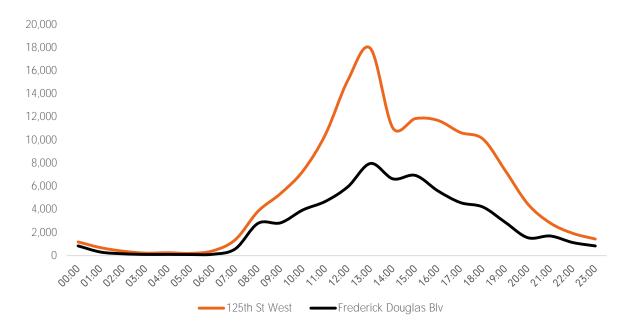

|       | 125th St<br>West | Frederick<br>Douglas<br>Blv |
|-------|------------------|-----------------------------|
| 00:00 | 1,462            | 1,197                       |
| 01:00 | 971              | 617                         |
| 02:00 | 575              | 179                         |
| 03:00 | 360              | 133                         |
| 04:00 | 314              | 123                         |
| 05:00 | 407              | 221                         |
| 06:00 | 796              | 387                         |
| 07:00 | 1,524            | 813                         |
| 08:00 | 2,721            | 1,479                       |
| 09:00 | 4,152            | 2,866                       |
| 10:00 | 6,211            | 4,325                       |
| 11:00 | 8,680            | 5,621                       |
| 12:00 | 11,467           | 5,871                       |
| 13:00 | 12,232           | 6,200                       |
| 14:00 | 11,717           | 5,634                       |
| 15:00 | 11,695           | 6,040                       |
| 16:00 | 11,609           | 6,167                       |
| 17:00 | 11,064           | 5,127                       |
| 18:00 | 10,037           | 5,648                       |
| 19:00 | 8,127            | 3,938                       |
| 20:00 | 5,889            | 2,998                       |
| 21:00 | 3,857            | 2,749                       |
| 22:00 | 2,615            | 1,557                       |
| 23:00 | 1,751            | 1,079                       |