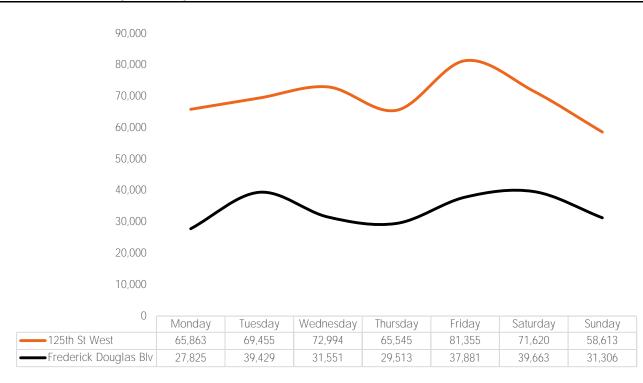

| 4,325                       |
| 11:00 | 8,680            | 5,621                       |
| 12:00 | 11,467           | 5,871                       |
| 13:00 | 12,232           | 6,200                       |
| 14:00 | 11,717           | 5,634                       |
| 15:00 | 11,695           | 6,040                       |
| 16:00 | 11,609           | 6,167                       |
| 17:00 | 11,064           | 5,127                       |
| 18:00 | 10,037           | 5,648                       |
| 19:00 | 8,127            | 3,938                       |
| 20:00 | 5,889            | 2,998                       |
| 21:00 | 3,857            | 2,749                       |
| 22:00 | 2,615            | 1,557                       |
| 23:00 | 1,751            | 1,079                       |





(1) 125th St West (2) Frederick Blv



# June 2019. 27 May 2019 - 30 Jun 2019 Monthly Pedestrian Report 125th St BID

SPRINGBOARD.

#### Pedestrian Counts 7am - 7pm









|       | 125th St<br>West | Frederick<br>Douglas<br>Blv |
|-------|------------------|-----------------------------|
| 00:00 | 1,891            | 1,393                       |
| 01:00 | 1,175            | 650                         |
| 02:00 | 741              | 280                         |
| 03:00 | 426              | 150                         |
| 04:00 | 363              | 104                         |
| 05:00 | 518              | 303                         |
| 06:00 | 879              | 386                         |
| 07:00 | 2,177            | 1,144                       |
| 08:00 | 4,108            | 2,0