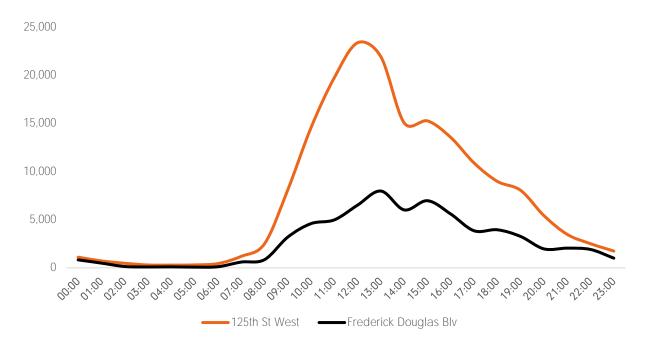

### Pedestrian Counts by Day Part

|       | 125th St<br>West | Frederick<br>Douglas<br>Blv |
|-------|------------------|-----------------------------|
| 00:00 | 1,108            | 829                         |
| 01:00 | 719              | 493                         |
| 02:00 | 476              | 141                         |
| 03:00 | 297              | 91                          |
| 04:00 | 283              | 104                         |
| 05:00 | 305              | 75                          |
| 06:00 | 442              | 116                         |
| 07:00 | 1,194            | 601                         |
| 08:00 | 2,497            | 848                         |
| 09:00 | 8,094            | 3,193                       |
| 10:00 | 14,563           | 4,595                       |
| 11:00 | 19,749           | 4,983                       |
| 12:00 | 23,375           | 6,517                       |
| 13:00 | 21,911           | 7,974                       |
| 14:00 | 15,043           | 6,015                       |
| 15:00 | 15,258           | 6,969                       |
| 16:00 | 13,537           | 5,585                       |
| 17:00 | 10,886           | 3,849                       |
| 18:00 | 8,978            | 3,953                       |
| 19:00 | 8,044            | 3,258                       |
| 20:00 | 5,420            | 1,969                       |
| 21:00 | 3,474            | 2,047                       |
| 22:00 | 2,507            | 1,909                       |
| 23:00 | 1,742            | 1,008                       |