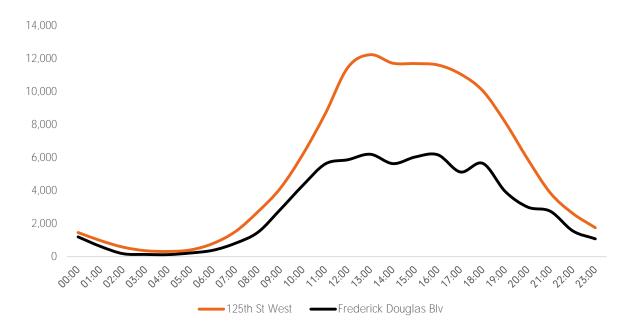

|       | 125th St<br>West | Frederick<br>Douglas<br>Blv |
|-------|------------------|-----------------------------|
| 00:00 | 1,462            | 1,197                       |
| 01:00 | 971              | 617                         |
| 02:00 | 575              | 179                         |
| 03:00 | 360              | 133                         |
| 04:00 | 314              | 123                         |
| 05:00 | 407              | 221                         |
| 06:00 | 796              | 387                         |
| 07:00 | 1,524            | 813                         |
| 08:00 | 2,721            | 1,479                       |
| 09:00 | 4,152            | 2,866                       |
| 10:00 | 6,211            | 4,325                       |
| 11:00 | 8,680            | 5,621                       |
| 12:00 | 11,467           | 5,871                       |
| 13:00 | 12,232           | 6,200                       |
| 14:00 | 11,717           | 5,634                       |
| 15:00 | 11,695           | 6,040                       |
| 16:00 | 11,609           | 6,167                       |
| 17:00 | 11,064           | 5,127                       |
| 18:00 | 10,037           | 5,648                       |
| 19:00 | 8,127            | 3,938                       |
| 20:00 | 5,889            | 2,998                       |
| 21:00 | 3,857            | 2,749                       |
| 22:00 | 2,615            | 1,557                       |
| 23:00 | 1,751            | 1,079                       |