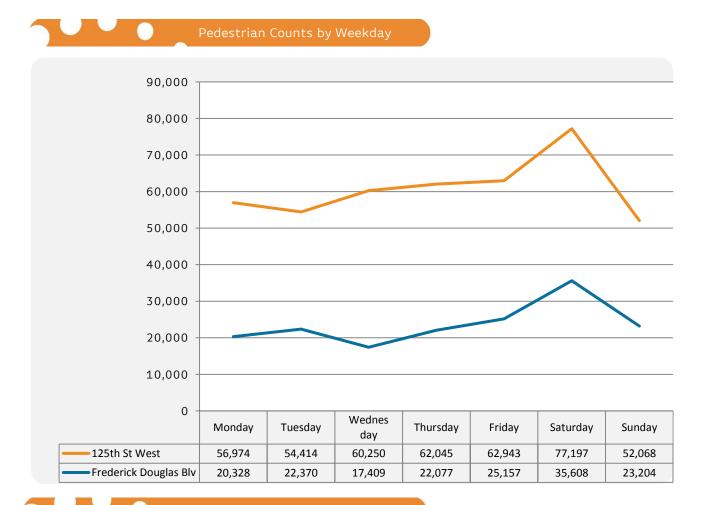

#### Pedestrian Counts by Weekday

| 0 | Monday | Tuesday | Wednesday | Thursday | Friday  | Saturday | Sunday |
|---|--------|---------|-----------|----------|---------|----------|--------|
|   | 87,881 | 83,758  | 86,548    | 84,137   | 105,697 | 105,424  | 78,642 |
|   | 36,869 | 43,280  | 36,315    | 34,032   | 51,250  | 52,906   | 42,674 |