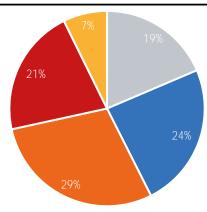

------------------------------------------------|------------|-----------|----------|----------|-------------------|------------|
| This Week | 66 / 45                                            | 63 / 45    | 55 / 46   | 61 / 46  | 61 / 45  | 57 / 45           | 59 / 45    |
|           | - <del>\</del> \\\\\\\\\\\\\\\\\\\\\\\\\\\\\\\\\\\ | <u> </u>   | <u>ප්</u> | <u> </u> | <u> </u> | ď                 | - <u>;</u> |
| Last Week | 64 / 46                                            | 73 / 48    | 68 / 48   | 63 / 45  | 63 / 45  | 63 / 46           | 64 / 43    |
|           | ·Ò-                                                | <b>~</b> ₹ | ·O-       | ·Ö-      | -0-      | - <del>;</del> ;- | ~**        |

#### Visitors by Day (All Locations)





#### Visitors by Day Part - Weekend





## Visitors by Day Part - Weekday



Day Parts are calculated using the following time periods: Morning 06:00AM - 10:59AM

Lunch 11:00AM - 1:59PM Afternoon 2:00PM - 4:59PM Early Evening 5:00PM - 7:59PM Evening 8:00PM - 11:59PM







### Visitor Totals

|                | Current | Previous | WoW %  |
|----------------|---------|----------|--------|
|                | Week    | Week     | Change |
| Total Visitors | 438,947 | 399,917  | 9.8%   |

#### **Key Stats**

Wednesday was the busiest day this week with a total of 74,896 visits. The busiest hour was at 3:00 PM on Tuesday with 6,943 visits.

The busiest location was SW Cor. Of Malcolm X & 125th with a total of 94,618 visits.

Note: Original Locations include 125th St and Frederick Douglas Blvd; NE

#### Visitors by Day (All Locatio