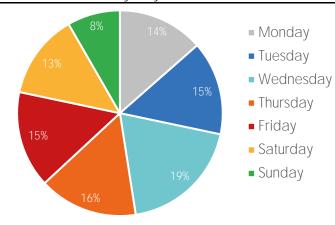

-------------|-------------------|---------------------|-------------------|--|
| ms week   |                |                    |                      |                     |                   |                     |                   |  |
|           | <u> </u>       | <u> </u>           | Č                    | <u> </u>            | <u> </u>          | -Ò-                 | <u> </u>          |  |
| Last Week | 64 / 50        | 72 / 52            | 75 / 50              | 73 / 45             | 59 / 46           | 57 / 48             | 57 / 48           |  |
|           | Ö.             | · <u>Ò</u> ·       | · <u></u> ;          | · <u>Ö</u> -        | <u> </u>          |                     | <u>ക്</u>         |  |

### Visitors by Day (All Locations)



### % Share of Visitors by Day



### Visitors by Day Part - Weekend

| Morning   | 0 |
|-----------|---|
| Lunch     | 0 |
| Afternoon | 0 |
| Early Eve | 0 |
| Evening   | 0 |

### Visitors by Day Part - Weekday

| Morning     | Ü |
|-------------|---|
| Lunch       | 0 |
| Afternoon   | 0 |
| ■ Early Eve | 0 |
| Evening     | 0 |

### Long Term Trend by Week







## Week 14, 2021. 05 Apr 2021 - 11 Apr 2021 2019 Comparison for: 125th Street Bid

### 2019 comparison for 125th Street Bid

The impact of Covid-19 on footfall means that subsequent to the anniversary of Lockdown 1 (23rd March 2021), it is important to add a further annual comparison of 2021 versus 2019 in order to provide a comparison to the last normal trading year. This is provided in the section *below* and shows your current performance in 2021 against