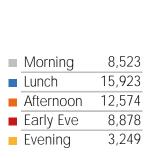

#### Visitors by Day Part - Weekday

Day Parts are calculated using the following time periods:

Morning 06:00AM - 10:59AM

Lunch 11:00AM - 1:59PM

Afternoon 2:00PM - 4:59PM

Early Evening 5:00PM - 7:59PM

Evening 8:00PM - 11:59PM