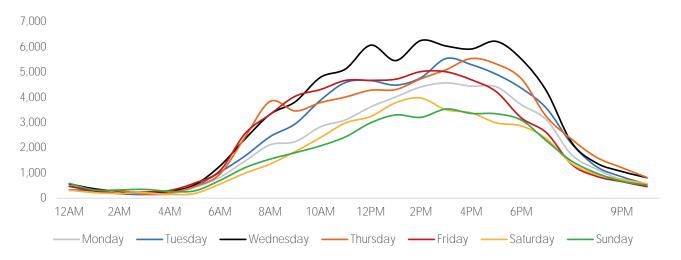

### Long Term Trend by Week

|       | Monday | Tuesday | Wednesday | Thursday | Friday | Saturday | Sunday |
|-------|--------|---------|-----------|----------|--------|----------|--------|
| 6:00  | 547    | 736     | 1,120     | 632      | 773    | 537      | 895    |
| 7:00  | 1,110  | 1,296   | 2,202     | 1,573    | 1,822  | 982      | 1,197  |
| 8:00  | 1,800  | 2,696   | 3,255     | 2,385    | 2,906  | 1,479    | 1,824  |
| 9:00  | 1,870  | 2,799   | 4,257     | 2,336    | 3,711  | 2,184    | 2,709  |
| 10:00 | 2,235  | 3,233   | 4,801     | 2,680    | 3,795  | 2,863    | 3,050  |
| 11:00 | 2,701  | 3,902   | 4,891     | 2,845    | 4,181  | 3,366    | 3,702  |
| 12:00 | 3,248  | 4,274   | 5,785     | 3,048    | 4,816  | 3,829    | 4,513  |
| 13:00 | 3,428  | 4,727   | 6,080     | 3,306    | 5,034  | 4,305    | 4,920  |
| 14:00 | 3,742  | 4,526   | 6,390     | 3,154    | 5,225  | 4,522    | 5,076  |
| 15:00 | 4,066  | 5,543   | 5,837     | 3,403    | 4,938  | 4,344    | 5,450  |
| 16:00 | 4,025  | 5,908   | 5,716     | 3,508    | 5,030  | 4,160    | 5,111  |
| 17:00 | 3,536  | 4,992   | 6,126     | 3,486    | 4,543  | 3,827    | 5,234  |
| 18:00 | 2,842  | 4,363   | 5,469     | 3,037    | 3,562  | 3,269    | 4,006  |
| 19:00 | 1,841  | 3,592   | 4,254     | 1,883    | 2,797  | 2,772    | 3,092  |
| 20:00 | 931    | 1,976   | 2,076     | 1,346    | 1,803  | 1,615    | 1,733  |
| 21:00 | 687    | 1,106   | 1,418     | 931      | 1,173  | 964      | 1,133  |
| 22:00 | 510    | 764     | 988       | 633      | 763    | 707      | 714    |
| 23:00 | 325    | 529     | 710       | 454      | 643    | 536      | 556    |