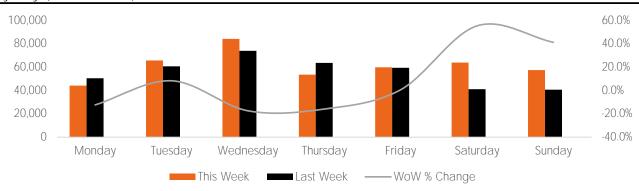

#### Visitors by Day (All Locations)

|               | Monday  | Tuesday | Wednesday | Thursday | Friday | Saturday | Sunday | Total   |
|---------------|---------|---------|-----------|----------|--------|----------|--------|---------|
| Current Week  | 41,022  | 60,832  | 52,322    | 43,010   | 53,205 | 45,998   | 41,360 | 337,749 |
| Previous Week | 55,775  | 47,655  | 65,378    | 54,134   | 62,644 | 55,406   | 46,281 | 387,273 |
| Change WoW    | -14,753 | 13,177  | -13,056   | -11,124  | -9,439 | -9,408   | -4,921 | -49,524 |
| % Change WoW  | -26.5%  | 27.7%   | -17.4%    | -20.5%   | -15.1% | -17.0%   | -10.6% | -12.8%  |