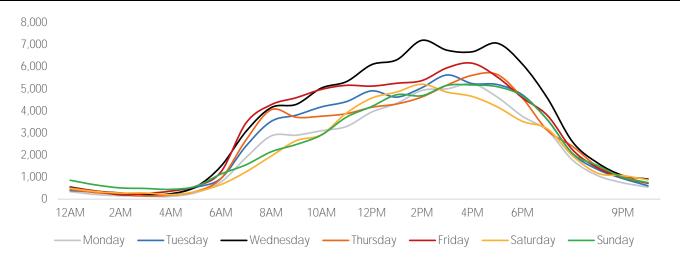

### Long Term Trend by Week

|       | Monday | Tuesday | Wednesday | Thursday | Friday | Saturday | Sunday |
|-------|--------|---------|-----------|----------|--------|----------|--------|
| 6:00  | 547    | 736     | 1,120     | 632      | 773    | 537      | 895    |
| 7:00  | 1,110  | 1,296   | 2,202     | 1,573    | 1,822  | 982      | 1,197  |
| 8:00  | 1,800  | 2,696   | 3,255     | 2,385    | 2,906  | 1,479    | 1,824  |
| 9:00  | 1,870  | 2,799   | 4,257     | 2,336    | 3,711  | 2,184    | 2,709  |
| 10:00 | 2,235  | 3,233   | 4,801     | 2,680    | 3,795  | 2,863    | 3,050  |
| 11:00 | 2,701  | 3,902   | 4,891     | 2,845    | 4,181  | 3,366    | 3,702  |
| 12:00 | 3,248  | 4,274   | 5,785     | 3,048    | 4,816  | 3,829    | 4,513  |
| 13:00 | 3,428  | 4,727   | 6,080     | 3,306    | 5,034  | 4,305    | 4,920  |
| 14:00 | 3,742  | 4,526   | 6,390     | 3,154    | 5,225  | 4,522    | 5,076  |
| 15:00 | 4,066  | 5,543   | 5,837     | 3,403    | 4,938  | 4,344    | 5,450  |
| 16:00 | 4,025  | 5,908   | 5,716     | 3,508    | 5,030  | 4,160    | 5,111  |
| 17:00 | 3,536  | 4,992   | 6,126     | 3,486    | 4,543  | 3,827    | 5,234  |
| 18:00 | 2,842  | 4,363   | 5,469     | 3,037    | 3,562  | 3,269    | 4,006  |
| 19:00 | 1,841  | 3,592   | 4,254     | 1,883    | 2,797  | 2,772    | 3,092  |
| 20:00 | 931    | 1,976   | 2,076     | 1,346    | 1,803  | 1,615    | 1,733  |
| 21:00 | 687    | 1,106   | 1,418     | 931      | 1,173  | 964      | 1,133  |
| 22:00 | 510    | 764     | 988       | 633      | 763    | 707      | 714    |
| 23:00 | 325    | 529     | 710       | 454      | 643    | 536      | 556    |