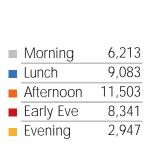

#### Visitors by Day Part - Weekday

Day Parts are calculated using the following time periods:

Morning 06:00AM - 10:59AM

Lunch 11:00AM - 1:59PM

Afternoon 2:00PM - 4:59PM

Early Evening 5:00PM - 7:59PM

Evening 8:00PM - 11:59PM