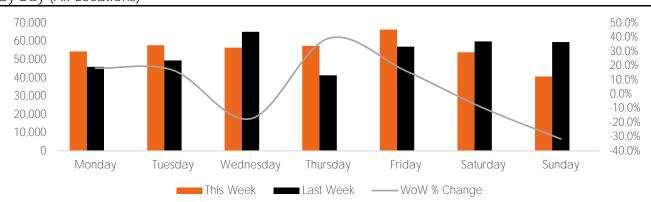

#### Visitors by Day (All Locations)

|               | Monday | Tuesday | Wednesday | Thursday | Friday | Saturday | Sunday | Total   |
|---------------|--------|---------|-----------|----------|--------|----------|--------|---------|
| Current Week  | 46,040 | 49,539  | 65,165    | 41,347   | 57,057 | 60,051   | 59,591 | 378,790 |
| Previous Week | 49,428 | 69,967  | 74,896    | 60,661   | 64,391 | 64,585   | 55,019 | 438,947 |
| Change WoW    | -3,388 | -20,428 | -9,731    | -19,314  | -7,334 | -4,534   | 4,572  | -60,157 |
| % Change WoW  | -6.9%  | -29.2%  | -17.4%    | -31.8%   | -11.4% | -7.0%    | 8.3%   | -13.7%  |