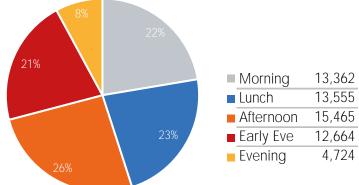

#### Visitors by Day Part - Weekday

Day Parts are calculated using the following time periods:

Morning 06:00AM - 10:59AM

Lunch 11:00AM - 1:59PM

Afternoon 2:00PM - 4:59PM

Early Evening 5:00PM - 7:59PM

Evening 8:00PM - 11:59PM