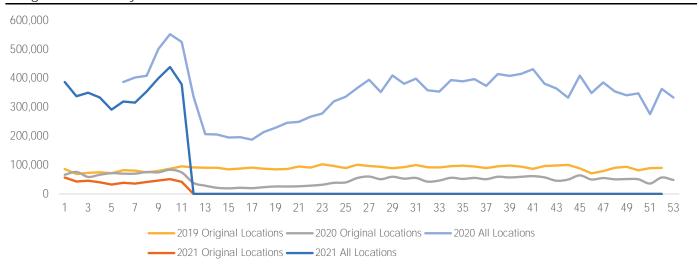

|  |
| Last Week      | 55 / 45  | 55 / 46      | 54 / 43   | 55 / 43  | 63 / 46      | 55 / 46          | 59 / 45      |  |
|                |          |              | _         |          |              | N.               | •            |  |
|                | <b>₹</b> |              |           | <u> </u> | - <u>Ö</u> - | <u> </u>         |              |  |
|                | )        | 11           | 11        |          |              |                  | **           |  |

#### Visitors by Day (All Locations)





### Visitors by Day Part - Weekend





## Visitors by Day Part - Weekday



Day Parts are calculated using the following time periods: Morning 06:00AM - 10:59AM Lunch 11:00AM - 1:59PM Afternoon 2:00PM - 4:59PM Early Evening 5:00PM - 7:59PM Evening 8:00PM - 11:59PM







### Visitor Totals

|                | Current | Previous | WoW %  |
|----------------|---------|----------|--------|
|                | Week    | Week     | Change |
| Total Visitors | 387,397 | 378,620  | 2.3%   |

#### **Key Stats**

Friday was the busiest day this week with a total of 66,368 visits. The busiest hour was at 4:00 PM on Friday with 6,244 visits

The busiest location was SW Cor. Of Malcolm X & 125th with a total of 73,499 visits.

Note: Original Locations include 125th St and Frederick Douglas Blvd; NE

#### Visitors by Day (All Locations)

|               | Monday | Tuesday | Wednesday | Thursday | Friday | Saturday | Sunday  | Total   |
|---------------|--------|---------|-----------|----------|--------|----------|---------|---------|
| Current Week  | 54,425 | 57,