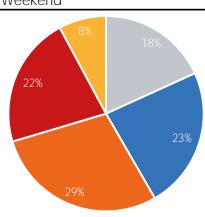

#### Visitors by Day Part - Weekend

#### Visitors by Day Part - Weekday

Day Parts are calculated using the following time periods:

Morning 06:00AM - 10:59AM

Lunch 11:00AM - 1:59PM

Afternoon 2:00PM - 4:59PM

Early Evening 5:00PM - 7:59PM

Evening 8:00PM - 11:59PM