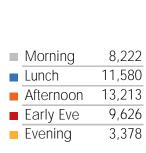

#### Visitors by Day Part - Weekday

Day Parts are calculated using the following time periods:

Morning 06:00AM - 10:59AM

Lunch 11:00AM - 1:59PM

Afternoon 2:00PM - 4:59PM

Early Evening 5:00PM - 7:59PM

Evening 8:00PM - 11:59PM