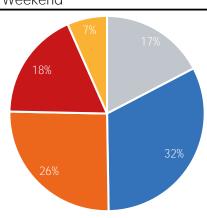

| Wednesday | Thursday | Friday   | Saturday     | Sunday         |
|-----------|---------|----------------|-----------|----------|----------|--------------|----------------|
| This Week | 57 / 45 | 55 / 43        | 55 / 46   | 57 / 50  | 57 / 43  | 57 / 45      | 57 / 46        |
|           |         | ථ <sup>*</sup> | <b>*</b>  | <u> </u> | <u> </u> | <del>ජ</del> | ථ <sup>*</sup> |
|           | **      |                |           |          |          |              |                |
| Last Week | 57 / 41 | 59 / 41        | 54 / 48   | 59 / 43  | 59 / 48  | 55 / 48      | 57 / 50        |
|           | 1       |                |           | - 14-    | cò's     |              | <u></u>        |

#### Visitors by Day (All Locations)





#### Visitors by Day Part - Weekend





#### Visitors by Day Part - Weekday



Day Parts are calculated using the following time periods:

Morning 06:00AM - 10:59AM

Lunch 11:00AM - 1:59PM

Afternoon 2:00PM - 4:59PM

Early Evening 5:00PM - 7:59PM

Evening 8:00PM - 11:59PM







#### **Visitor Totals**

 Current
 Previous
 WoW %

 Week
 Week
 Change

 Total Visitors
 337,749
 387,273
 -12.8%

#### Key Stats

Tuesday was the busiest day this week with a total of 60,832 visits. The busiest hour was at 1:00 PM on Tuesday with 7,220 visits.

The busiest location was SW Cor. Of Malcolm X & 125th with a total of 59,725 visits.

Note: Original Locations include 125th St and Frederick Douglas Blvd; NE.

#### Visitors by Day (All Locations)

|               | Monday  | Tuesday | Wednesday | Thursday | Friday | Saturday | Sunday | Total