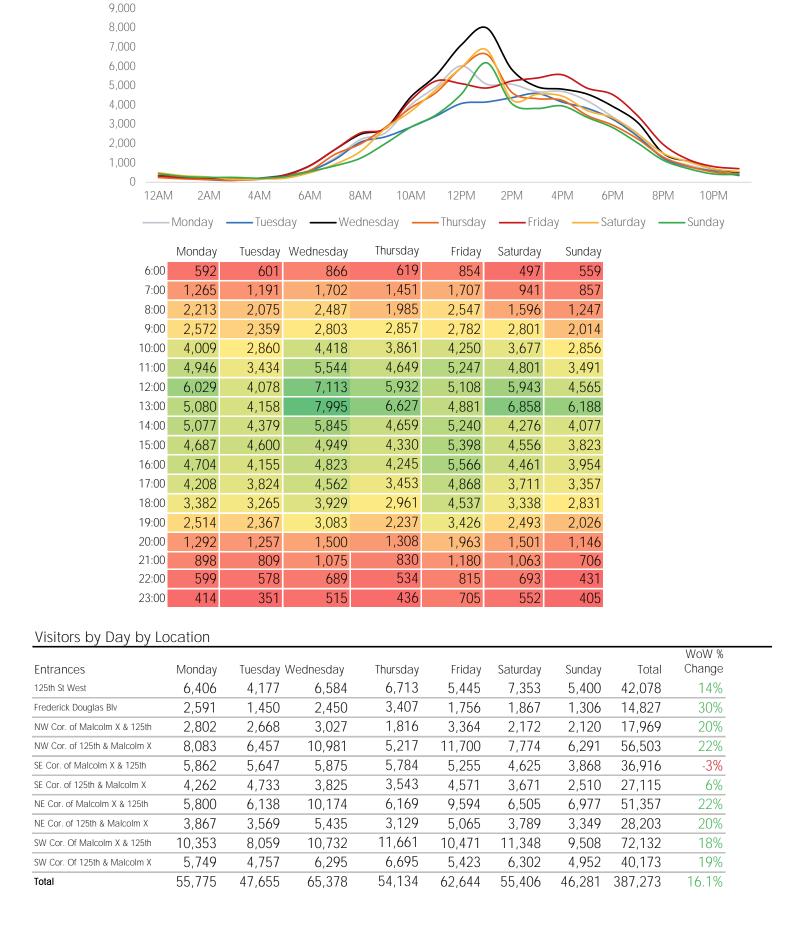

#### **Key Stats**

Wednesday was the busiest day this week with a total of 65,378 visits. The busiest hour was at 1:00 PM on Wednesday with 7,995 visits.

The busiest location was SW Cor. Of Malcolm X & 125th with a total of 72,132 visits.

### Long Term Trend by Week

|       | Monday | Tuesday | Wednesday | Thursday | Friday | Saturday | Sunday |
|-------|--------|---------|-----------|----------|--------|----------|--------|
| 6:00  | 547    | 736     | 1,120     | 632      | 773    | 537      | 895    |
| 7:00  | 1,110  | 1,296   | 2,202     | 1,573    | 1,822  | 982      | 1,197  |
| 8:00  | 1,800  | 2,696   | 3,255     | 2,385    | 2,906  | 1,479    | 1,824  |
| 9:00  | 1,870  | 2,799   | 4,257     | 2,336    | 3,711  | 2,184    | 2,709  |
| 10:00 | 2,235  | 3,233   | 4,801     | 2,680    | 3,795  | 2,863    | 3,050  |
| 11:00 | 2,701  | 3,902   | 4,891     | 2,845    | 4,181  | 3,366    | 3,702  |
| 12:00 | 3,248  | 4,274   | 5,785     | 3,048    | 4,816  | 3,829    | 4,513  |
| 13:00 | 3,428  | 4,727   | 6,080     | 3,306    | 5,034  | 4,305    | 4,920  |
| 14:00 | 3,742  | 4,526   | 6,390     | 3,154    | 5,225  | 4,522    | 5,076  |
| 15:00 | 4,066  | 5,543   | 5,837     | 3,403    | 4,938  | 4,344    | 5,450  |
| 16:00 | 4,025  | 5,908   | 5,716     | 3,508    | 5,030  | 4,160    | 5,111  |
| 17:00 | 3,536  | 4,992   | 6,126     | 3,486    | 4,543  | 3,827    | 5,234  |
| 18:00 | 2,842  | 4,363   | 5,469     | 3,037    | 3,562  | 3,269    | 4,006  |
| 19:00 | 1,841  | 3,592   | 4,254     | 1,883    | 2,797  | 2,772    | 3,092  |
| 20:00 | 931    | 1,976   | 2,076     | 1,346    | 1,803  | 1,615    | 1,733  |
| 21:00 | 687    | 1,106   | 1,418     | 931      | 1,173  | 964      | 1,133  |
| 22:00 | 510    | 764     | 988       | 633      | 763    | 707      | 714    |
| 23:00 | 325    | 529     | 710       | 454      | 643    | 536      | 556    |