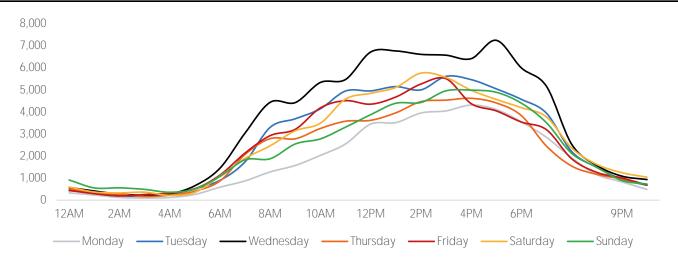

| Č        | <u> </u>            | ථ <sup>*</sup> | Č                   | <u>ď</u>          |
| Last Week | 63 / 52           | 63 / 48            | 63 / 50  | 63 / 52             | 61 / 52        | 61 / 52             | 68 / 50           |
|           | <u>ď</u>          | <u> </u>           | <u> </u> | <u> </u>            | <u> </u>       | Č                   | ·Ò-               |

### Visitors by Day (All Locations)



### % Share of Visitors by Day



### Visitors by Day Part - Weekend





### Visitors by Day Part - Weekday



Day Parts are calculated using the following time periods:

Morning 06:00AM - 10:59AM Lunch 11:00AM - 1:59PM Afternoon 2:00PM - 4:59PM Early Evening 5:00PM - 7:59PM Evening 8:00PM - 11:59PM

### Long Term Trend by Week



## Visitors by Hour



|       | Monday | Tuesday | Wednesday | Thursday | Friday | Saturday | Sunday |
|-------|--------|---------|-----------|----------|--------|----------|--------|
| 6:00  | 588    | 897     | 1,448     | 869      | 1,134  | 1,087    | 1,073  |
| 7:00  | 873    | 1,736   | 3,041     | 2,074    | 2,135  | 1,891    | 1,829  |
| 8:00  | 1,280  | 3,301   | 4,435     | 2,789    | 2,925  | 2,464    | 1,877  |
| 9:00  | 1,575  | 3,689   | 4,423     | 2,782    | 3,212  | 3,145    | 2,547  |
| 10:00 | 2,030  | 4,143   | 5,334     | 3,249    | 4,183  | 3,488    | 2,778  |
| 11:00 | 2,548  | 4,946   | 5,469     | 3,577    | 4,509  | 4,583    | 3,309  |
| 12:00 | 3,448  | 4,952   | 6,713     | 3,618    | 4,350  | 4,843    | 3,873  |
| 13:00 | 3,514  | 5,146   | 6,763     | 3,957    | 4,675  | 5,111