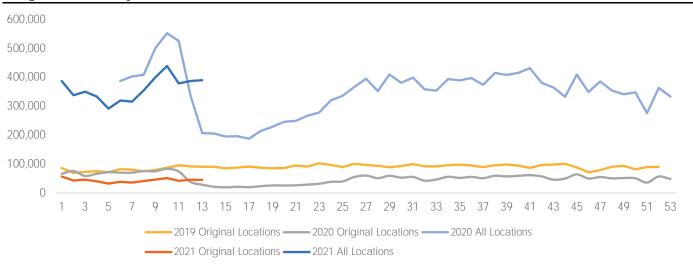

| - <u>;</u>        | ·Ò.                | - <u>Ö</u> -         | ÷Ģ:-                | ď                 |                     | <u>ď</u>          |  |
| Last Week | 61 / 48           | 66 / 50            | 61 / 48              | 59 / 48             | 66 / 45           | 64 / 43             | 63 / 48           |  |
|           | ~ <del>*</del>    | C'S'               | Č                    | C'S'                | - <u>;</u>        | - <u>;</u>          | ·O-               |  |

#### Visitors by Day (All Locations)





#### Visitors by Day Part - Weekend





## Visitors by Day Part - Weekday



Day Parts are calculated using the following time periods: Morning 06:00AM - 10:59AM Lunch 11:00AM - 1:59PM Afternoon 2:00PM - 4:59PM Early Evening 5:00PM - 7:59PM Evening 8:00PM - 11:59PM







## Week 13, 2021. 29 Mar 2021 - 04 Apr 2021 2019 Comparison for: 125th Street Bid

### 2019 comparison for 125th Street Bid

The impact of Covid-19 on footfall means that subsequent to the anniversary of Lockdown 1 (23rd March 2021), it is important to add a further annual comparison of 2021 versus 2019 in order to provide a comparison to the last normal trading year. This is provided in the section *below* and shows your current performance in 2021 against the similar time period in 2019

#### **Headlines**

|                  | Year to date % | Year on year % |
|------------------|----------------|----------------|
|                  | 2021 Vs 2019   | 2021 Vs 2019   |
| 125th Street Bid | <b>-46.9</b> % | -49.7 %        |
|                  |                |                |

###