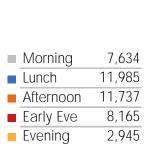

#### Visitors by Day Part - Weekday

Day Parts are calculated using the following time periods:

Morning 06:00AM - 10:59AM

Lunch 11:00AM - 1:59PM

Afternoon 2:00PM - 4:59PM

Early Evening 5:00PM - 7:59PM

Evening 8:00PM - 11:59PM