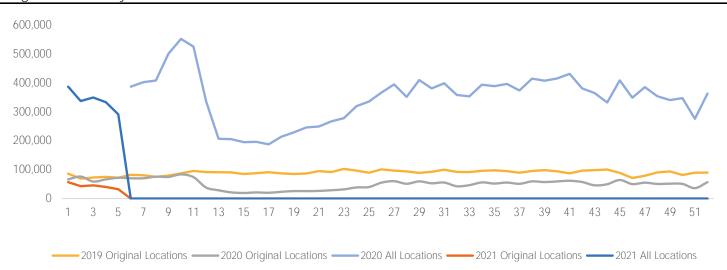

| <del>-</del> ; <del>\</del> \disp | <b>*</b>            | ď                 | <b>*</b>            |                   |
| Last Week | 61 / 52           | 57 / 46            | 54 / 43                           | 57 / 41             | 61 / 43           | 63 / 45             | 63 / 45           |
|           |                   |                    | cò:                               | <b>*</b>            | ·                 | ·                   | cò:               |

#### Visitors by Day (All Locations)





#### Visitors by Day Part - Weekend





## Visitors by Day Part - Weekday



Day Parts are calculated using the following time periods: Morning 06:00AM - 10:59AM

Lunch 11:00AM - 1:59PM Afternoon 2:00PM - 4:59PM Early Evening 5:00PM - 7:59PM Evening 8:00PM - 11:59PM







### Visitor Totals

|                | Current | Previous | WoW %  |
|----------------|---------|----------|--------|
|                | Week    | Week     | Change |
| Total Visitors | 315,662 | 319,689  | -1.3%  |

#### **Key Stats**

Wednesday was the busiest day this week with a total of 65,560 visits. The busiest hour was at 1:00 PM on Wednesday with 6,398 visits.

The busiest location was SW Cor. Of Malcolm X & 125th with a total of 60,480 visits.

Note: Original Locations include 125th St and Frederick Douglas Blvd; NE

#### Visitors by Day (All Locations)

|               | Monday  | Tuesday | Wednesday | Thursday | Friday | Saturday | Sunday | Total   |
|---------------|---------|---------|-----------|----------|--------|----------|--------|---------|
| Current Week  | 28,77