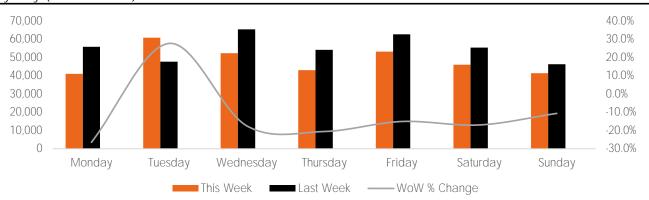

#### Visitors by Day (All Locations)

|               | Monday | Tuesday | Wednesday | Thursday | Friday | Saturday | Sunday | Total   |
|---------------|--------|---------|-----------|----------|--------|----------|--------|---------|
| Current Week  | 55,775 | 47,655  | 65,378    | 54,134   | 62,644 | 55,406   | 46,281 | 387,273 |
| Previous Week | 53,974 | 60,615  | 58,426    | 47,589   | 29,646 | 55,895   | 27,394 | 333,539 |
| Change WoW    | 1,801  | -12,960 | 6,952     | 6,545    | 32,998 | -489     | 18,887 | 53,734  |
| % Change WoW  | 3.3%   | -21.4%  | -17.4%    | 13.8%    | 111.3% | -0.9%    | 68.9%  | 16.1%   |