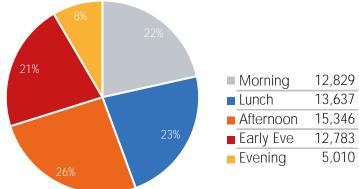

#### Visitors by Day Part - Weekend

## Visitors by Day Part - Weekday

Day Parts are calculated using the following time periods: Morning 06:00AM - 10:59AM

Lunch 11:00AM - 1:59PM Afternoon 2:00PM - 4:59PM Early Evening 5:00PM - 7:59PM Evening 8:00PM - 11:59PM