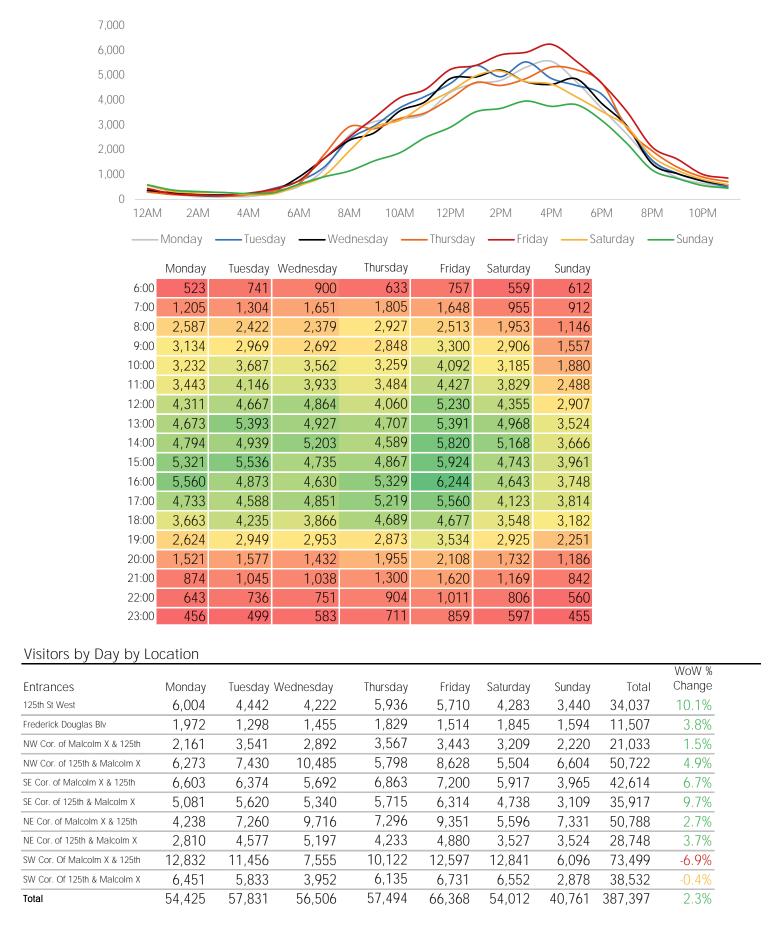

### Long Term Trend by Week

|       | Monday | Tuesday | Wednesday | Thursday | Friday | Saturday | Sunday |
|-------|--------|---------|-----------|----------|--------|----------|--------|
| 6:00  | 547    | 736     | 1,120     | 632      | 773    | 537      | 895    |
| 7:00  | 1,110  | 1,296   | 2,202     | 1,573    | 1,822  | 982      | 1,197  |
| 8:00  | 1,800  | 2,696   | 3,255     | 2,385    | 2,906  | 1,479    | 1,824  |
| 9:00  | 1,870  | 2,799   | 4,257     | 2,336    | 3,711  | 2,184    | 2,709  |
| 10:00 | 2,235  | 3,233   | 4,801     | 2,680    | 3,795  | 2,863    | 3,050  |
| 11:00 | 2,701  | 3,902   | 4,891     | 2,845    | 4,181  | 3,366    | 3,702  |
| 12:00 | 3,248  | 4,274   | 5,785     | 3,048    | 4,816  | 3,829    | 4,513  |
| 13:00 | 3,428  | 4,727   | 6,080     | 3,306    | 5,034  | 4,305    | 4,920  |
| 14:00 | 3,742  | 4,526   | 6,390     | 3,154    | 5,225  | 4,522    | 5,076  |
| 15:00 | 4,066  | 5,543   | 5,837     | 3,403    | 4,938  | 4,344    | 5,450  |
| 16:00 | 4,025  | 5,908   | 5,716     | 3,508    | 5,030  | 4,160    | 5,111  |
| 17:00 | 3,536  | 4,992   | 6,126     | 3,486    | 4,543  | 3,827    | 5,234  |
| 18:00 | 2,842  | 4,363   | 5,469     | 3,037    | 3,562  | 3,269    | 4,006  |
| 19:00 | 1,841  | 3,592   | 4,254     | 1,883    | 2,797  | 2,772    | 3,092  |
| 20:00 | 931    | 1,976   | 2,076     | 1,346    | 1,803  | 1,615    | 1,733  |
| 21:00 | 687    | 1,106   | 1,418     | 931      | 1,173  | 964      | 1,133  |
| 22:00 | 510    | 764     | 988       | 633      | 763    | 707      | 714    |
| 23:00 | 325    | 529     | 710       | 454      | 643    | 536      | 556    |