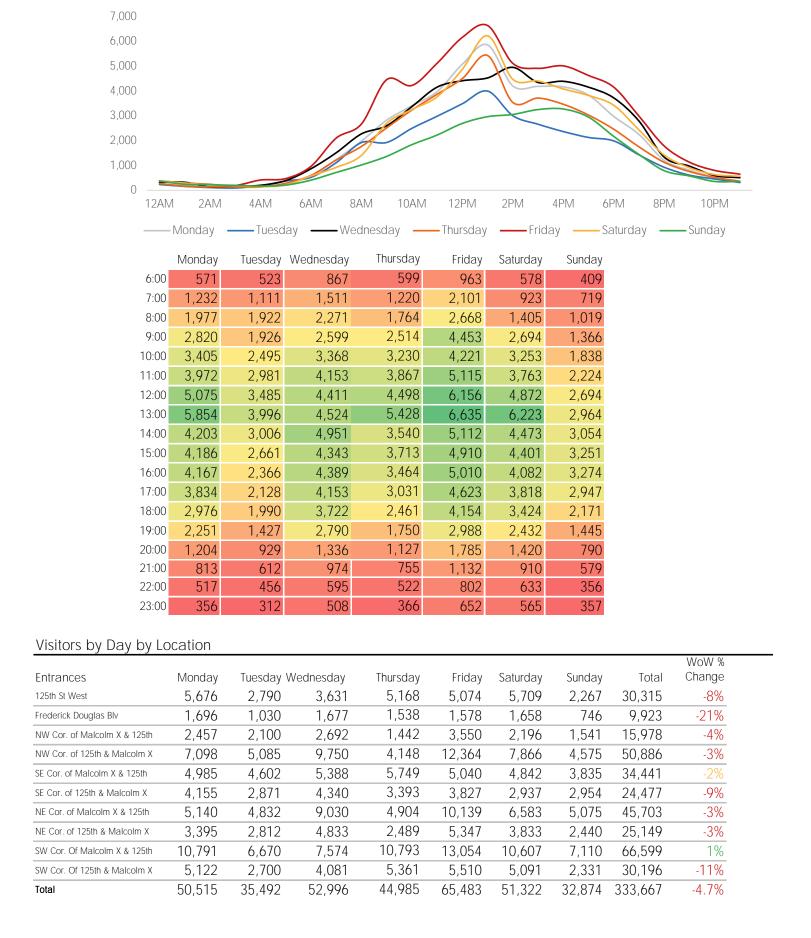

### Long Term Trend by Week

|       | Monday | Tuesday | Wednesday | Thursday | Friday | Saturday | Sunday |
|-------|--------|---------|-----------|----------|--------|----------|--------|
| 6:00  | 547    | 736     | 1,120     | 632      | 773    | 537      | 895    |
| 7:00  | 1,110  | 1,296   | 2,202     | 1,573    | 1,822  | 982      | 1,197  |
| 8:00  | 1,800  | 2,696   | 3,255     | 2,385    | 2,906  | 1,479    | 1,824  |
| 9:00  | 1,870  | 2,799   | 4,257     | 2,336    | 3,711  | 2,184    | 2,709  |
| 10:00 | 2,235  | 3,233   | 4,801     | 2,680    | 3,795  | 2,863    | 3,050  |
| 11:00 | 2,701  | 3,902   | 4,891     | 2,845    | 4,181  | 3,366    | 3,702  |
| 12:00 | 3,248  | 4,274   | 5,785     | 3,048    | 4,816  | 3,829    | 4,513  |
| 13:00 | 3,428  | 4,727   | 6,080     | 3,306    | 5,034  | 4,305    | 4,920  |
| 14:00 | 3,742  | 4,526   | 6,390     | 3,154    | 5,225  | 4,522    | 5,076  |
| 15:00 | 4,066  | 5,543   | 5,837     | 3,403    | 4,938  | 4,344    | 5,450  |
| 16:00 | 4,025  | 5,908   | 5,716     | 3,508    | 5,030  | 4,160    | 5,111  |
| 17:00 | 3,536  | 4,992   | 6,126     | 3,486    | 4,543  | 3,827    | 5,234  |
| 18:00 | 2,842  | 4,363   | 5,469     | 3,037    | 3,562  | 3,269    | 4,006  |
| 19:00 | 1,841  | 3,592   | 4,254     | 1,883    | 2,797  | 2,772    | 3,092  |
| 20:00 | 931    | 1,976   | 2,076     | 1,346    | 1,803  | 1,615    | 1,733  |
| 21:00 | 687    | 1,106   | 1,418     | 931      | 1,173  | 964      | 1,133  |
| 22:00 | 510    | 764     | 988       | 633      | 763    | 707      | 714    |
| 23:00 | 325    | 529     | 710       | 454      | 643    | 536      | 556    |

Visitors by Day by Location

| Entrances                    | Monday | Tuesday W | /ednesday | Thursday | Friday | Saturday | Sunday | Total   | WoW %<br>Change |
|------------------------------|--------|-----------|-----------|----------|--------|----------|--------|---------|-----------------|
| 125th St West                | 4,620  | 4,503     | 5,417     | 4,367    | 5,094  | 3,877    | 4,745  | 32,623  | -4.4%           |
| Frederick Douglas Blv        | 1,516  | 1,311     | 1,864     | 1,342    | 1,352  | 1,672    | 2,203  | 11,260  | -1.9%           |
| NW Cor. of Malcolm X & 125th | 1,660  | 3,577     | 3,709     | 2,627    | 3,070  | 2,905    | 3,066  | 20,614  | -2.8%           |
| NW Cor. of 125th & Malcolm X | 4,823  | 7,529     | 13,454    | 4,265    | 7,694  | 4,982    | 9,116  | 51,863  | 0.0%            |
| SE Cor. of Malcolm X & 125th | 6,365  | 6,991     | 6,654     | 5,456    | 7,100  | 5,597    | 5,119  | 43,282  | 4.3%            |
| SE Cor. of 125th & Malcolm X | 4,589  | 5,610     | 5,400     | 4,538    | 5,608  | 5,007    | 4,222  | 34,974  | 1.2%            |
| NE Cor. of Malcolm X & 125th | 3,301  | 7,353     | 12,468    | 5,369    | 8,332  | 5,064    | 10,114 | 52,001  | 0.7%            |
| NE Cor. of 125th & Malcolm X | 2,159  | 4,639     | 6,668     | 3,113    | 4,354  | 3,193    | 4,866  | 28,992  | -1.0%           |
| SW Cor. Of Malcolm X & 125th | 7,501  | 11,132    | 11,910    | 7,376    | 10,859 | 10,331   | 9,749  | 68,858  | -11.7%          |
| SW Cor. Of 125th & Malcolm X | 3,638  | 5,793     | 5,544     | 3,489    | 5,407  | 5,146    | 4,349  | 33,366  | -13.5%          |
| Total                        | 40,172 | 58,438    | 73,088    | 41,942   | 58,870 | 47,774   | 57,549 | 377,833 | -3.7%           |