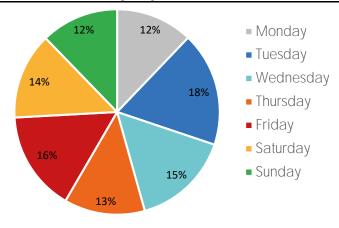

------|--------|---------|-----------|----------|--------|----------|--------|--------|
| Current Week  | 5,216  | 8,912   | 5,781     | 6,176    | 5,425  | 6,251    | 5,465  | 43,226 |
| Previous Week | 8,997  | 5,627   | 9,034     | 10,120   | 7,201  | 9,220    | 6,706  | 56,905 |
| Previous Year | 8,346  | 5,189   | 8,385     | 9,077    | 11,471 | 4,628    | 11,786 | 58,882 |
| % Change WoW  | -42.0% | 58.4%   | -17.4%    | -39.0%   | -24.7% | -32.2%   | -18.5% | -24.0% |
| % Change YoY  | -37.5% | 71.7%   | -31.1%    | -32.0%   | -52.7% | 35.1%    | -53.6% | -26.6% |

#### Weather (High/Low F)

Monday Tuesday Wednesday Thursday Friday Saturday Sunday 57 / 46 57 / 50 64 / 46 63 / 48 63 / 50 68 / 50 This Week 61 / 46 57 / 45 57 / 45 55 / 43 55 / 46 57 / 50 57 / 43 57 / 46 Last Week







#### Visitors by Day Part - Weekend





## Visitors by Day Part - Weekday



Day Parts are calculated using the following time periods: Morning 06:00AM - 10:59AM

Lunch 11:00AM - 1:59PM Afternoon 2:00PM - 4:59PM Early Evening 5:00PM - 7:59PM Evening 8:00PM - 11:59PM







#### Visitor Totals

 Current Week
 Previous WoW % Week
 WoW % Change

 Total Visitors
 333,667
 349,944
 -4.7%

**Key Stats** 

Friday was the busiest day this week with a total of 65,483 visits. The busiest hour was at 1:00 PM on Friday with 6,635 visits

The busiest location was SW Cor. Of Malcolm X & 125th with a total of 66,599 visits.

Note: Original Locations include 125th St and Frederick Douglas Blvd; NE.

#### Visitors by Day (All Locations)

|               | Monday | Tuesday | Wednesday | Thursday | Friday