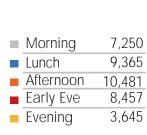

#### Visitors by Day Part - Weekday

Day Parts are calculated using the following time periods:

Morning 06:00AM - 10:59AM

Lunch 11:00AM - 1:59PM

Afternoon 2:00PM - 4:59PM

Early Evening 5:00PM - 7:59PM

Evening 8:00PM - 11:59PM