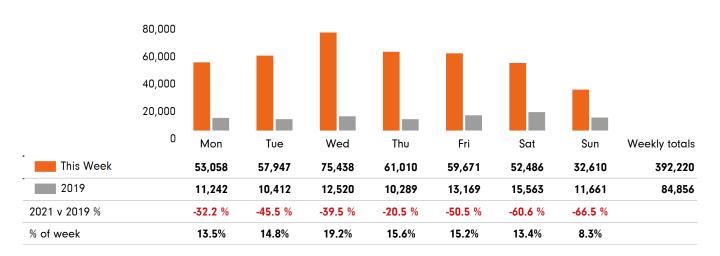

### **Visitor Totals**

|                | Current<br>Week | Previous<br>Week | WoW %<br>Change | .)(1,5(1) | % v 2020<br>Change 2019 |        | % v 2019<br>Change |
|----------------|-----------------|------------------|-----------------|-----------|-------------------------|--------|--------------------|
| Total Visitors | 425,014         | 400,078          | 6.2%            | 213,783   | 98.8%                   | 90,979 | 367.2%             |
| Key Stats      |                 |                  |                 |           |                         |        |                    |