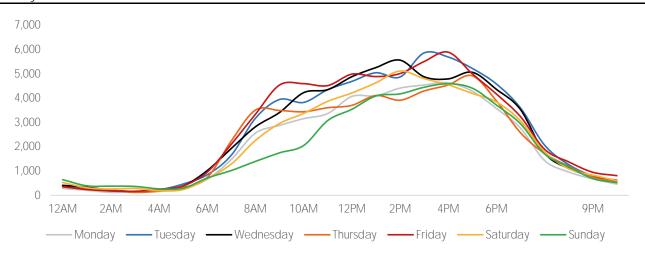

### Long Term Trend by Week

|       | Monday | Tuesday | Wednesday | Thursday | Friday | Saturday | Sunday |
|-------|--------|---------|-----------|----------|--------|----------|--------|
| 6:00  | 547    | 736     | 1,120     | 632      | 773    | 537      | 895    |
| 7:00  | 1,110  | 1,296   | 2,202     | 1,573    | 1,822  | 982      | 1,197  |
| 8:00  | 1,800  | 2,696   | 3,255     | 2,385    | 2,906  | 1,479    | 1,824  |
| 9:00  | 1,870  | 2,799   | 4,257     | 2,336    | 3,711  | 2,184    | 2,709  |
| 10:00 | 2,235  | 3,233   | 4,801     | 2,680    | 3,795  | 2,863    | 3,050  |
| 11:00 | 2,701  | 3,902   | 4,891     | 2,845    | 4,181  | 3,366    | 3,702  |
| 12:00 | 3,248  | 4,274   | 5,785     | 3,048    | 4,816  | 3,829    | 4,513  |
| 13:00 | 3,428  | 4,727   | 6,080     | 3,306    | 5,034  | 4,305    | 4,920  |
| 14:00 | 3,742  | 4,526   | 6,390     | 3,154    | 5,225  | 4,522    | 5,076  |
| 15:00 | 4,066  | 5,543   | 5,837     | 3,403    | 4,938  | 4,344    | 5,450  |
| 16:00 | 4,025  | 5,908   | 5,716     | 3,508    | 5,030  | 4,160    | 5,111  |
| 17:00 | 3,536  | 4,992   | 6,126     | 3,486    | 4,543  | 3,827    | 5,234  |
| 18:00 | 2,842  | 4,363   | 5,469     | 3,037    | 3,562  | 3,269    | 4,006  |
| 19:00 | 1,841  | 3,592   | 4,254     | 1,883    | 2,797  | 2,772    | 3,092  |
| 20:00 | 931    | 1,976   | 2,076     | 1,346    | 1,803  | 1,615    | 1,733  |
| 21:00 | 687    | 1,106   | 1,418     | 931      | 1,173  | 964      | 1,133  |
| 22:00 | 510    | 764     | 988       | 633      | 763    | 707      | 714    |
| 23:00 | 325    | 529     | 710       | 454      | 643    | 536      | 556    |