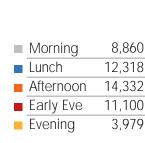

#### Visitors by Day Part - Weekday

Day Parts are calculated using the following time periods:

Morning 06:00AM - 10:59AM

Lunch 11:00AM - 1:59PM

Afternoon 2:00PM - 4:59PM

Early Evening 5:00PM - 7:59PM

Evening 8:00PM - 11:59PM