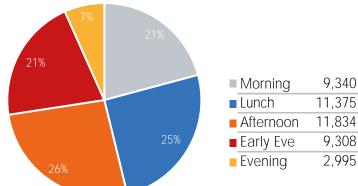

#### Visitors by Day Part - Weekday

Day Parts are calculated using the following time periods:

Morning 06:00AM - 10:59AM

Lunch 11:00AM - 1:59PM

Afternoon 2:00PM - 4:59PM

Early Evening 5:00PM - 7:59PM

Evening 8:00PM - 11:59PM