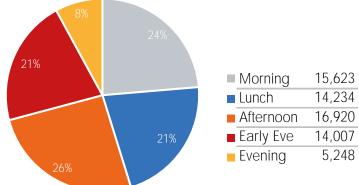

#### Visitors by Day Part - Weekday

Day Parts are calculated using the following time periods:

Morning 06:00AM - 10:59AM

Lunch 11:00AM - 1:59PM

Afternoon 2:00PM - 4:59PM

Early Evening 5:00PM - 7:59PM

Evening 8:00PM - 11:59PM