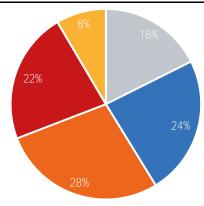

#### Visitors by Day Part - Weekend

#### Visitors by Day Part - Weekday

Day Parts are calculated using the following time periods:

Morning 06:00AM - 10:59AM

Lunch 11:00AM - 1:59PM

Afternoon 2:00PM - 4:59PM

Early Evening 5:00PM - 7:59PM

Evening 8:00PM - 11:59PM