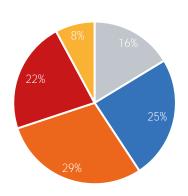

br>59 / 46 | Saturday<br>57 / 48 | Sunday<br>57 / 48 |  |
|-----------|-------------------|--------------------|----------------------|---------------------|-------------------|---------------------|-------------------|--|
|           | - <u>;</u>        | ·Ò.                | - <u>Ö</u> -         | ÷Ģ:-                | ď                 |                     | <u>ď</u>          |  |
| Last Week | 61 / 48           | 66 / 50            | 61 / 48              | 59 / 48             | 66 / 45           | 64 / 43             | 63 / 48           |  |
|           | ~ <del>*</del>    | C'S'               | Č                    | C'S'                | - <u>;</u>        | - <u>;</u>          | ·O-               |  |

#### Visitors by Day (All Locations)





#### Visitors by Day Part - Weekend





## Visitors by Day Part - Weekday



Day Parts are calculated using the following time periods: Morning 06:00AM - 10:59AM Lunch 11:00AM - 1:59PM Afternoon 2:00PM - 4:59PM Early Evening 5:00PM - 7:59PM Evening 8:00PM - 11:59PM







## Week 13, 2021. 29 Mar 2021 - 04 Apr 2021 2019 Comparison for: 125th Street Bid

### 2019 comparison for 125th Street Bid

The impact of Covid-19 on footfall means that subsequent to the anniversary of Lockdown 1 (23rd March 2021), it is important to add a further annual comparison of 2021 versus 2019 in order to provide a comparison to the last normal trading year. This is provided in the section *below* and shows your current performance in 2021 against the similar time period in 2019

#### **Headlines**

|                  | Year to date % | Year on year