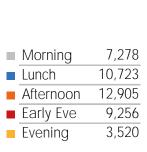

Sunday<br>59 / 52 |
|-----------|-------------------|--------------------|-----------------------------------|---------------------|-------------------|---------------------|-------------------|
|           | ≕                 |                    | <del>-</del> ; <del>\</del> \disp | <b>*</b>            | ď                 | <b>*</b>            |                   |
| Last Week | 61 / 52           | 57 / 46            | 54 / 43                           | 57 / 41             | 61 / 43           | 63 / 45             | 63 / 45           |
|           |                   |                    | cò:                               | <b>*</b>            | ·                 | ·                   | cò:               |

#### Visitors by Day (All Locations)





#### Visitors by Day Part - Weekend





## Visitors by Day Part - Weekday



Day Parts are calculated using the following time periods: Morning 06:00AM - 10:59AM

Lunch 11:00AM - 1:59PM Afternoon 2:00PM - 4:59PM Early Evening 5:00PM - 7:59PM Evening 8:00PM - 11:59PM







### Visitor Totals

|                | Current | Previous | WoW %  |
|----------------|---------|----------|--------|
|                | Week    | Week     | Change |
| Total Visitors | 315,662 | 319,689  | -1.3%  |

#### **Key Stats**

Wednesday was the busiest day this week with a total of 65,560 visits. The busiest hour was at 1:00 PM on Wednesday with 6,398 visits.

The busiest location was SW Cor. Of Malcolm X & 125th with a total of 60,480 visits.

Note: Original Locations include 125th St and Frederick Douglas Blvd; NE

#### Visitors by Day (All Loc