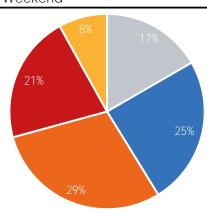

nday<br>59 / 52 |
|-----------|-------------------|--------------------|-----------------------------------|---------------------|-------------------|---------------------|-------------------|
|           | ≕                 |                    | <del>-</del> ; <del>\</del> \disp | <b>*</b>            | ď                 | <b>*</b>            |                   |
| Last Week | 61 / 52           | 57 / 46            | 54 / 43                           | 57 / 41             | 61 / 43           | 63 / 45             | 63 / 45           |
|           |                   |                    | cò:                               | <b>*</b>            | ·                 | ·                   | cò:               |

#### Visitors by Day (All Locations)





#### Visitors by Day Part - Weekend





## Visitors by Day Part - Weekday



Day Parts are calculated using the following time periods: Morning 06:00AM - 10:59AM

Lunch 11:00AM - 1:59PM Afternoon 2:00PM - 4:59PM Early Evening 5:00PM - 7:59PM Evening 8:00PM - 11:59PM







### Visitor Totals

|                | Current | Previous | WoW %  |
|----------------|---------|----------|--------|
|                | Week    | Week     | Change |
| Total Visitors | 315,662 | 319,689  | -1.3%  |

#### **Key Stats**

Wednesday was the busiest day this week with a total of 65,560 visits. The busiest hour was at 1:00 PM on Wednesday with 6,398 visits.

The busiest location was SW Cor. Of Malcolm X & 125th with a total of 60,480 visits.

Note: Original Locations include 125th St and Frederick Douglas Blvd; NE

#### Visitors by Day (All Locat