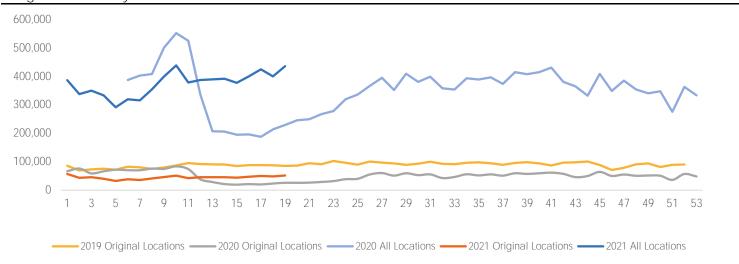

| 57 / 50      | 61 / 52        | 61 / 52        | 59 / 52        |
|           | - <u>;</u> | · <u>Ö</u> : | Č         | <del>ඊ</del> | ථ <del>්</del> | ď              | <del>ڭ</del>   |
| Last Week | 72 / 54    | 68 / 48      | 61 / 50   | 61 / 50      | 66 / 50        | 72 / 52        | 68 / 50        |
|           | ·Ò·        | - <u>;</u>   | <u>ď</u>  | Č            | - <u>;</u>     | ථ <sup>*</sup> | <del>ර</del> ් |

### Visitors by Day (All Locations)



### % Share of Visitors by Day



### Visitors by Day Part - Weekend





### Visitors by Day Part - Weekday



Day Parts are calculated using the following time periods:

Morning 06:00AM - 10:59AM Lunch 11:00AM - 1:59PM Afternoon 2:00PM - 4:59PM

Early Evening 5:00PM - 7:59PM Evening 8:00PM - 11:59PM

## Long Term Trend by Week



### Visitors by Hour



|       | Monday | Tuesday | Wednesday | Thursday | Friday | Saturday | Sunday |
|-------|--------|---------|-----------|----------|--------|----------|--------|
| 6:00  | 638    | 874     | 1,391     | 854      | 1,086  | 742      | 900    |
| 7:00  | 1,271  | 2,054   | 2,793     | 2,513    | 2,690  | 1,604    | 1,206  |
| 8:00  | 1,850  | 3,509   | 3,962     | 4,089    | 3,849  | 2,219    | 1,646  |
| 9:00  | 2,007  | 3,759   | 4,182     | 3,818    | 4,323  | 2,774    | 2,477  |
| 10:00 | 2,598  | 3,929   | 5,161     | 3,883    | 4,713  | 3,134    | 2,906  |
| 11:00 | 3,110  | 4,168   | 5,183     | 4,087    | 4,779  | 3,787    | 3,797  |
| 12:00 | 3,610  | 4,534   | 5,770     | 4,090    | 5,091  | 4,138    | 4,501  |
| 13:00 | 4,103  | 4,921   | 5,868     | 4,29