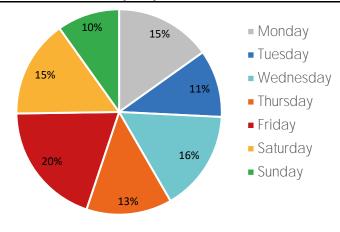

#### Visitors by Day (All Locations)

|               | Monday | Tuesday | Wednesday | Thursday | Friday | Saturday | Sunday | Total   |
|---------------|--------|---------|-----------|----------|--------|----------|--------|---------|
| Current Week  | 55,775 | 47,655  | 65,378    | 54,134   | 62,644 | 55,406   | 46,281 | 387,273 |
| Previous Week | 53,974 | 60,615  | 58,426    | 47,589   | 29,646 | 55,895   | 27,394 | 333,539 |
| Change WoW    | 1,801  | -12,960 | 6,952     | 6,545    | 32,998 | -489     | 18,887 | 53,734  |
| % Change WoW  | 3.3%   | -21.4%  | -17.4%    | 13.8%    | 111.3% | -0.9%    | 68.9%  | 16.1%   |