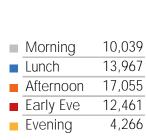

#### Visitors by Day Part - Weekday

Day Parts are calculated using the following time periods:

Morning 06:00AM - 10:59AM

Lunch 11:00AM - 1:59PM

Afternoon 2:00PM - 4:59PM

Early Evening 5:00PM - 7:59PM

Evening 8:00PM - 11:59PM