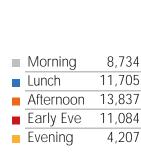

#### Visitors by Day Part - Weekend

#### Visitors by Day Part - Weekday

Day Parts are calculated using the following time periods:

Morning 06:00AM - 10:59AM

Lunch 11:00AM - 1:59PM

Afternoon 2:00PM - 4:59PM

Early Evening 5:00PM - 7:59PM

Evening 8:00PM - 11:59PM