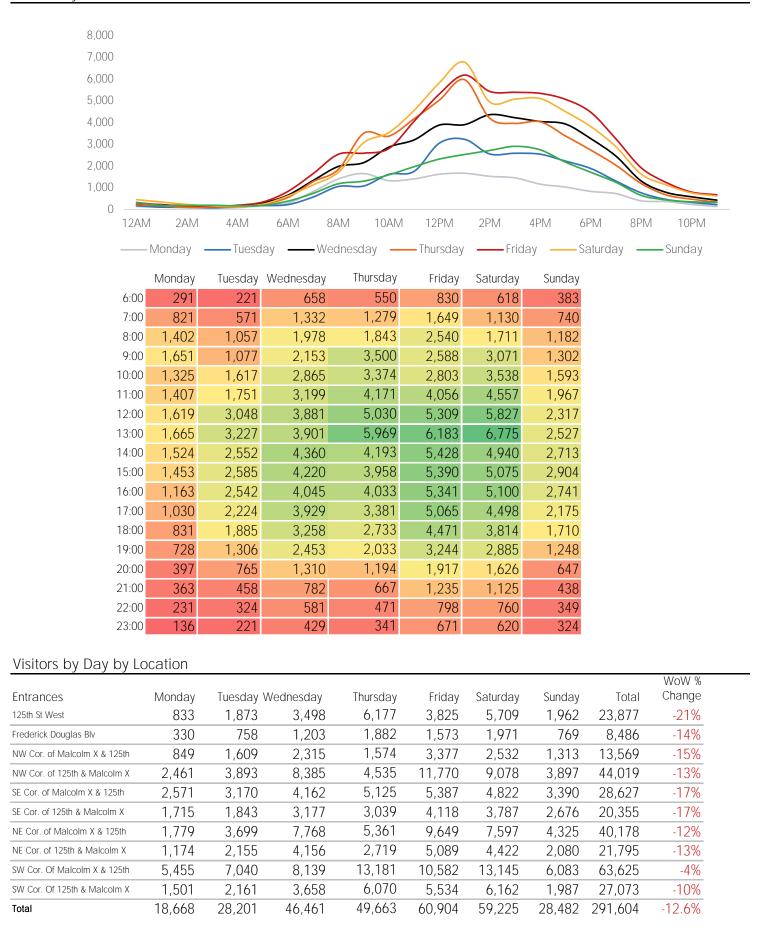

### Long Term Trend by Week

|       | Monday | Tuesday | Wednesday | Thursday | Friday | Saturday | Sunday |
|-------|--------|---------|-----------|----------|--------|----------|--------|
| 6:00  | 547    | 736     | 1,120     | 632      | 773    | 537      | 895    |
| 7:00  | 1,110  | 1,296   | 2,202     | 1,573    | 1,822  | 982      | 1,197  |
| 8:00  | 1,800  | 2,696   | 3,255     | 2,385    | 2,906  | 1,479    | 1,824  |
| 9:00  | 1,870  | 2,799   | 4,257     | 2,336    | 3,711  | 2,184    | 2,709  |
| 10:00 | 2,235  | 3,233   | 4,801     | 2,680    | 3,795  | 2,863    | 3,050  |
| 11:00 | 2,701  | 3,902   | 4,891     | 2,845    | 4,181  | 3,366    | 3,702  |
| 12:00 | 3,248  | 4,274   | 5,785     | 3,048    | 4,816  | 3,829    | 4,513  |
| 13:00 | 3,428  | 4,727   | 6,080     | 3,306    | 5,034  | 4,305    | 4,920  |
| 14:00 | 3,742  | 4,526   | 6,390     | 3,154    | 5,225  | 4,522    | 5,076  |
| 15:00 | 4,066  | 5,543   | 5,837     | 3,403    | 4,938  | 4,344    | 5,450  |
| 16:00 | 4,025  | 5,908   | 5,716     | 3,508    | 5,030  | 4,160    | 5,111  |
| 17:00 | 3,536  | 4,992   | 6,126     | 3,486    | 4,543  | 3,827    | 5,234  |
| 18:00 | 2,842  | 4,363   | 5,469     | 3,037    | 3,562  | 3,269    | 4,006  |
| 19:00 | 1,841  | 3,592   | 4,254     | 1,883    | 2,797  | 2,772    | 3,092  |
| 20:00 | 931    | 1,976   | 2,076     | 1,346    | 1,803  | 1,615    | 1,733  |
| 21:00 | 687    | 1,106   | 1,418     | 931      | 1,173  | 964      | 1,133  |
| 22:00 | 510    | 764     | 988       | 633      | 763    | 707      | 714    |
| 23:00 | 325    | 529     | 710       | 454      | 643    | 536      | 556    |

Visitors by Day by Location

| Entrances                    | Monday | Tuesday W | /ednesday | Thursday | Friday | Saturday | Sunday | Total   | WoW %<br>Change |
|------------------------------|--------|-----------|-----------|----------|--------|----------|--------|---------|-----------------|
| 125th St West                | 4,620  | 4,503     | 5,417     | 4,367    | 5,094  | 3,877    | 4,745  | 32,623  | -4.4%           |
| Frederick Douglas Blv        | 1,516  | 1,311     | 1,864     | 1,342    | 1,352  | 1,672    | 2,203  | 11,260  | -1.9%           |
| NW Cor. of Malcolm X & 125th | 1,660  | 3,577     | 3,709     | 2,627    | 3,070  | 2,905    | 3,066  | 20,614  | -2.8%           |
| NW Cor. of 125th & Malcolm X | 4,823  | 7,529     | 13,454    | 4,265    | 7,694  | 4,982    | 9,116  | 51,863  | 0.0%            |
| SE Cor. of Malcolm X & 125th | 6,365  | 6,991     | 6,654     | 5,456    | 7,100  | 5,597    | 5,119  | 43,282  | 4.3%            |
| SE Cor. of 125th & Malcolm X | 4,589  | 5,610     | 5,400     | 4,538    | 5,608  | 5,007    | 4,222  | 34,974  | 1.2%            |
| NE Cor. of Malcolm X & 125th | 3,301  | 7,353     | 12,468    | 5,369    | 8,332  | 5,064    | 10,114 | 52,001  | 0.7%            |
| NE Cor. of 125th & Malcolm X | 2,159  | 4,639     | 6,668     | 3,113    | 4,354  | 3,193    | 4,866  | 28,992  | -1.0%           |
| SW Cor. Of Malcolm X & 125th | 7,501  | 11,132    | 11,910    | 7,376    | 10,859 | 10,331   | 9,749  | 68,858  | -11.7%          |
| SW Cor. Of 125th & Malcolm X | 3,638  | 5,793     | 5,544     | 3,489    | 5,407  | 5,146    | 4,349  | 33,366  | -13.5%          |
| Total                        | 40,172 | 58,438    | 73,088    | 41,942   | 58,870 | 47,774   | 57,549 | 377,833 | -3.7%           |