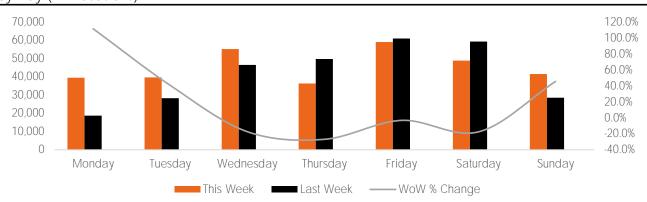

### Visitors by Day (All Locations)

|               | Monday | Tuesday | Wednesday | Thursday | Friday | Saturday | Sunday | Total   |
|---------------|--------|---------|-----------|----------|--------|----------|--------|---------|
| Current Week  | 51,164 | 63,657  | 62,036    | 54,610   | 65,328 | 54,954   | 48,329 | 400,078 |
| Previous Week | 40,172 | 58,438  | 73,088    | 41,942   | 58,870 | 47,774   | 57,549 | 377,833 |
| Change WoW    | 10,992 | 5,219   | -11,052   | 12,668   | 6,458  | 7,180    | -9,220 | 22,245  |
| % Change WoW  | 27.4%  | 8.9%    | -17.4%    | 30.2%    | 11.0%  | 15.0%    | -16.0% | 5.9%    |