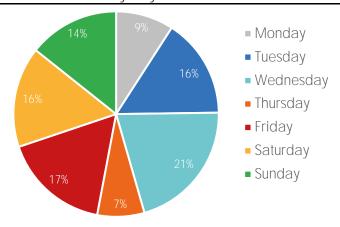

1 | Wednesday<br>61 / 43 | Thursday<br>61 / 50 | Friday<br>55 / 46 | Saturday<br>61 / 45 | Sunday<br>61 / 46 |
|-----------|-------------------|--------------------|----------------------|---------------------|-------------------|---------------------|-------------------|
|           | **                | <del>ර</del> ්     | - <u>;</u> ċ-        | Č                   | <b>*</b>          | ·Ò:                 | - <u>;</u> Ċ:-    |
| Last Week | 55 / 46           | 55 / 45            | 57 / 46              | 57 / 48             | 57 / 50           | 57 / 46             | 59 / 52           |
|           | <u>==</u>         |                    | - <u>;</u>           |                     | Č                 |                     | $\triangle$       |

#### Visitors by Day (All Locations)





### Visitors by Day Part - Weekend





### Visitors by Day Part - Weekday



Day Parts are calculated using the following time periods:

Morning 06:00AM - 10:59AM

Lunch 11:00AM - 1:59PM

Afternoon 2:00PM - 4:59PM

Early Evening 5:00PM - 7:59PM

Evening 8:00PM - 11:59PM







#### Visitor Totals

|                | Current | Previous | WoW %  |
|----------------|---------|----------|--------|
|                | Week    | Week     | Change |
| Total Visitors | 354,536 | 315,662  | 12.3%  |

#### **Key Stats**

Friday was the busiest day this week with a total of 72,453 visits. The busiest hour was at 1:00 PM on Friday with 6,747 visits

The busiest location was SW Cor. Of Malcolm X & 125th with a total of 68,610 visits.

Note: Original Locations include 125th St and Frederick Douglas Bl