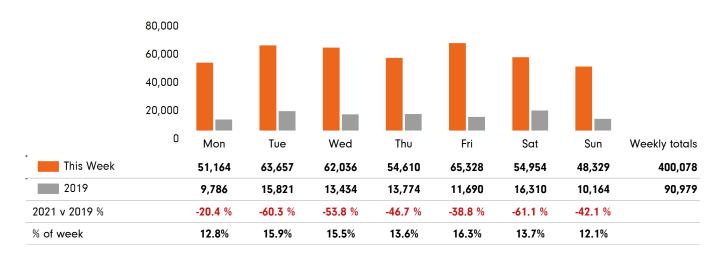

### Visitors by Day (All Locations)

|               | Monday | Tuesday | Wednesday | Thursday | Friday | Saturday | Sunday | Total   |
|---------------|--------|---------|-----------|----------|--------|----------|--------|---------|
| Current Week  | 51,164 | 63,657  | 62,036    | 54,610   | 65,328 | 54,954   | 48,329 | 400,078 |
| Previous Week | 40,172 | 58,438  | 73,088    | 41,942   | 58,870 | 47,774   | 57,549 | 377,833 |
| Change WoW    | 10,992 | 5,219   | -11,052   | 12,668   | 6,458  | 7,180    | -9,220 | 22,245  |
| % Change WoW  | 27.4%  | 8.9%    | -17.4%    | 30.2%    | 11.0%  | 15.0%    | -16.0% | 5.9%    |

### Visitors by Day (All Locations)

|                 | Monday | Tuesday | Wednesday | Thursday | Friday | Saturday | Sunday | Total   |
|-----------------|--------|---------|-----------|----------|--------|----------|--------|---------|
| Current Week    | 53,591 | 56,881  | 77,883    | 50,682   | 69,412 | 56,276   | 60,289 | 425,014 |
| Previous Week   | 51,164 | 63,657  | 62,036    | 54,610   | 65,328 | 54,954   | 48,329 | 400,078 |
| Change WoW      | 2,427  | -6,776  | 15,847    | -3,928   | 4,084  | 1,322    | 11,960 | 24,936  |
| % Change WoW    | 4.7%   | -10.6%  | -17.4%    | -7.2%    | 6.3%   | 2.4%     | 24.7%  | 6.2%    |
| 2020            | 27,566 | 34,819  | 27,193    | 27,824   | 33,349 | 36,272   | 26,760 | 213,783 |
| % v 2020 Change | 94.4%  | 63.4%   | 186.4%    | 82.2%    | 108.1% | 55.1%    | 125.3% | 98.8%   |
| 2019            | 9,786  | 15,821  | 13,434    | 13,774   | 11,690 | 16,310   | 10,164 | 90,979  |
| % v 2019 Change | 447.6% | 259.5%  | 479.7%    | 268.0%   | 493.8% | 245.0%   | 493.2% | 367.2%  |
|                 |        |         |           |          |        |          |        |         |

### Visitors by Day (Original Locations)

| Monday | Tuesday                                            | Wednesday                                                                                                                                            | Thursday                                                                                                                                                                                      | Friday                                                                                                                                                                                                                                                      | Saturday                                                                                                                                                                                                                                                                                                                | Sunday                                                                                                                                                                                                                                                                                                                                                                                                                                                    | Total                                                                                                                                                                                                                                                                                                                                                                                                                                                                                                                               |
|--------|----------------------------------------------------|------------------------------------------------------------------------------------------------------------------------------------------------------|-----------------------------------------------------------------------------------------------------------------------------------------------------------------------------------------------|-------------------------------------------------------------------------------------------------------------------------------------------------------------------------------------------------------------------------------------------------------------|-------------------------------------------------------------------------------------------------------------------------------------------------------------------------------------------------------------------------------------------------------------------------------------------------------------------------|-----------------------------------------------------------------------------------------------------------------------------------------------------------------------------------------------------------------------------------------------------------------------------------------------------------------------------------------------------------------------------------------------------------------------------------------------------------|-------------------------------------------------------------------------------------------------------------------------------------------------------------------------------------------------------------------------------------------------------------------------------------------------------------------------------------------------------------------------------------------------------------------------------------------------------------------------------------------------------------------------------------|
| 8,222  | 5,688                                              | 7,783                                                                                                                                                | 6,982                                                                                                                                                                                         | 7,699                                                                                                                                                                                                                                                       | 6,440                                                                                                                                                                                                                                                                                                                   | 7,373                                                                                                                                                                                                                                                                                                                                                                                                                                                     | 50,187                                                                                                                                                                                                                                                                                                                                                                                                                                                                                                                              |
| 7,785  | 6,281                                              | 6,204                                                                                                                                                | 7,347                                                                                                                                                                                         | 7,156                                                                                                                                                                                                                                                       | 6,338                                                                                                                                                                                                                                                                                                                   | 5,888                                                                                                                                                                                                                                                                                                                                                                                                                                                     | 46,999                                                                                                                                                                                                                                                                                                                                                                                                                                                                                                                              |
| 2,525  | 4,310                                              | 2,478                                                                                                                                                | 3,086                                                                                                                                                                                         | 4,476                                                                                                                                                                                                                                                       | 4,245                                                                                                                                                                                                                                                                                                                   | 2,252                                                                                                                                                                                                                                                                                                                                                                                                                                                     | 23,372                                                                                                                                                                                                                                                                                                                                                                                                                                                                                                                              |
| 9,786  | 15,821                                             | 13,434                                                                                                                                               | 13,774                                                                                                                                                                                        | 11,690                                                                                                                                                                                                                                                      | 16,310                                                                                                                                                                                                                                                                                                                  | 10,164                                                                                                                                                                                                                                                                                                                                                                                                                                                    | 90,979                                                                                                                                                                                                                                                                                                                                                                                                                                                                                                                              |
| 5.6%   | -9.4%                                              | -17.4%                                                                                                                                               | -5.0%                                                                                                                                                                                         | 7.6%                                                                                                                                                                                                                                                        | 1.6%                                                                                                                                                                                                                                                                                                                    | 25.2%                                                                                                                                                                                                                                                                                                                                                                                                                                                     | 6.8%                                                                                                                                                                                                                                                                                                                                                                                                                                                                                                                                |
| 225.6% | 32.0%                                              | 214.1%                                                                                                                                               | 126.2%                                                                                                                                                                                        | 72.0%                                                                                                                                                                                                                                                       | 51.7%                                                                                                                                                                                                                                                                                                                   | 227.4%                                                                                                                                                                                                                                                                                                                                                                                                                                                    | 114.7%                                                                                                                                                                                                                                                                                                                                                                                                                                                                                                                              |
| -16.0% | -64.0%                                             | -42.1%                                                                                                                                               | -49.3%                                                                                                                                                                                        | -34.1%                                                                                                                                                                                                                                                      | -60.5%                                                                                                                                                                                                                                                                                                                  | -27.5%                                                                                                                                                                                                                                                                                                                                                                                                                                                    | -44.8%                                                                                                                                                                                                                                                                                                                                                                                                                                                                                                                              |
|        | 8,222<br>7,785<br>2,525<br>9,786<br>5.6%<br>225.6% | 8,222       5,688         7,785       6,281         2,525       4,310         9,786       15,821         5.6%       -9.4%         225.6%       32.0% | 8,222     5,688     7,783       7,785     6,281     6,204       2,525     4,310     2,478       9,786     15,821     13,434       5.6%     -9.4%     -17.4%       225.6%     32.0%     214.1% | 8,222     5,688     7,783     6,982       7,785     6,281     6,204     7,347       2,525     4,310     2,478     3,086       9,786     15,821     13,434     13,774       5.6%     -9.4%     -17.4%     -5.0%       225.6%     32.0%     214.1%     126.2% | 8,222     5,688     7,783     6,982     7,699       7,785     6,281     6,204     7,347     7,156       2,525     4,310     2,478     3,086     4,476       9,786     15,821     13,434     13,774     11,690       5.6%     -9.4%     -17.4%     -5.0%     7.6%       225.6%     32.0%     214.1%     126.2%     72.0% | 8,222       5,688       7,783       6,982       7,699       6,440         7,785       6,281       6,204       7,347       7,156       6,338         2,525       4,310       2,478       3,086       4,476       4,245         9,786       15,821       13,434       13,774       11,690       16,310         5.6%       -9.4%       -17.4%       -5.0%       7.6%       1.6%         225.6%       32.0%       214.1%       126.2%       72.0%       51.7% | 8,222       5,688       7,783       6,982       7,699       6,440       7,373         7,785       6,281       6,204       7,347       7,156       6,338       5,888         2,525       4,310       2,478       3,086       4,476       4,245       2,252         9,786       15,821       13,434       13,774       11,690       16,310       10,164         5.6%       -9.4%       -17.4%       -5.0%       7.6%       1.6%       25.2%         225.6%       32.0%       214.1%       126.2%       72.0%       51.7%       227.4% |