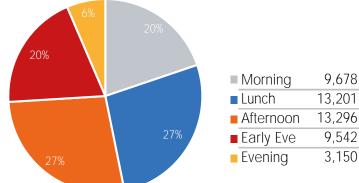

#### Visitors by Day Part - Weekday

Day Parts are calculated using the following time periods:

Morning 06:00AM - 10:59AM

Lunch 11:00AM - 1:59PM

Afternoon 2:00PM - 4:59PM

Early Evening 5:00PM - 7:59PM

Evening 8:00PM - 11:59PM