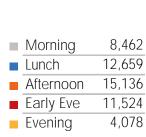

y<br>59 / 46 | Saturday<br>57 / 48 | Sunday<br>57 / 48 |  |
|-----------|-------------------|--------------------|----------------------|---------------------|-------------------|---------------------|-------------------|--|
|           | - <u>;</u>        | ·Ò.                | - <u>Ö</u> -         | ÷Ģ:-                | ď                 |                     | <u>ď</u>          |  |
| Last Week | 61 / 48           | 66 / 50            | 61 / 48              | 59 / 48             | 66 / 45           | 64 / 43             | 63 / 48           |  |
|           | ~ <del>*</del>    | C'S'               | Č                    | C'S'                | - <u>;</u>        | - <u>;</u>          | ·O-               |  |

#### Visitors by Day (All Locations)





#### Visitors by Day Part - Weekend





## Visitors by Day Part - Weekday



Day Parts are calculated using the following time periods: Morning 06:00AM - 10:59AM Lunch 11:00AM - 1:59PM Afternoon 2:00PM - 4:59PM Early Evening 5:00PM - 7:59PM Evening 8:00PM - 11:59PM







## Week 13, 2021. 29 Mar 2021 - 04 Apr 2021 2019 Comparison for: 125th Street Bid

### 2019 comparison for 125th Street Bid

The impact of Covid-19 on footfall means that subsequent to the anniversary of Lockdown 1 (23rd March 2021), it is important to add a further annual comparison of 2021 versus 2019 in order to provide a comparison to the last normal trading year. This is provided in the section *below* and shows your current performance in 2021 against the similar time period in 2019

#### **Headlines**

|                  | Year to date % | Year on ye