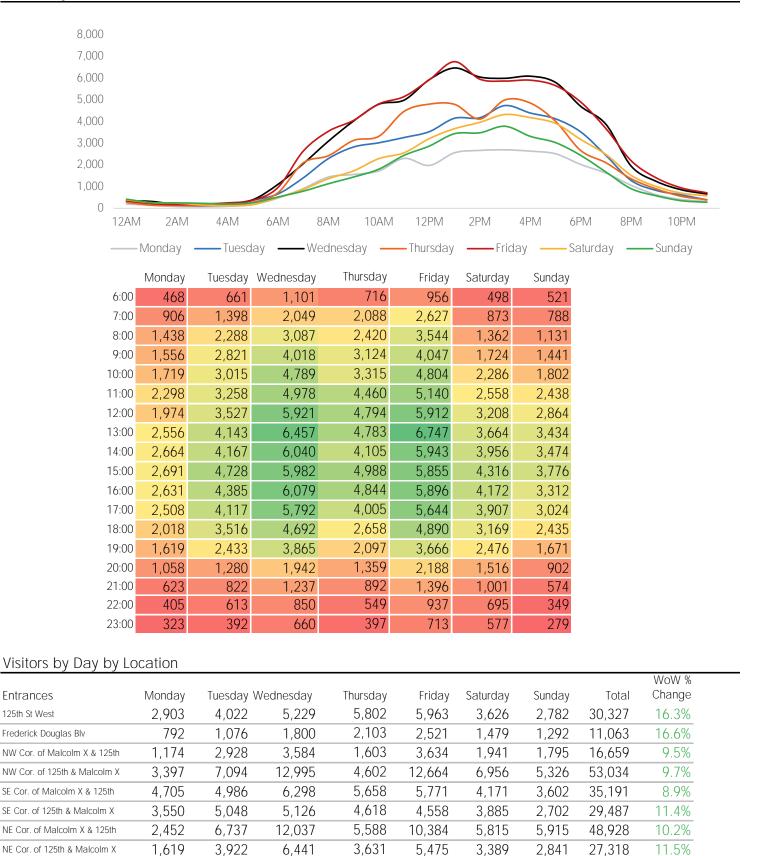

### Long Term Trend by Week

|       | Monday | Tuesday | Wednesday | Thursday | Friday | Saturday | Sunday |
|-------|--------|---------|-----------|----------|--------|----------|--------|
| 6:00  | 547    | 736     | 1,120     | 632      | 773    | 537      | 895    |
| 7:00  | 1,110  | 1,296   | 2,202     | 1,573    | 1,822  | 982      | 1,197  |
| 8:00  | 1,800  | 2,696   | 3,255     | 2,385    | 2,906  | 1,479    | 1,824  |
| 9:00  | 1,870  | 2,799   | 4,257     | 2,336    | 3,711  | 2,184    | 2,709  |
| 10:00 | 2,235  | 3,233   | 4,801     | 2,680    | 3,795  | 2,863    | 3,050  |
| 11:00 | 2,701  | 3,902   | 4,891     | 2,845    | 4,181  | 3,366    | 3,702  |
| 12:00 | 3,248  | 4,274   | 5,785     | 3,048    | 4,816  | 3,829    | 4,513  |
| 13:00 | 3,428  | 4,727   | 6,080     | 3,306    | 5,034  | 4,305    | 4,920  |
| 14:00 | 3,742  | 4,526   | 6,390     | 3,154    | 5,225  | 4,522    | 5,076  |
| 15:00 | 4,066  | 5,543   | 5,837     | 3,403    | 4,938  | 4,344    | 5,450  |
| 16:00 | 4,025  | 5,908   | 5,716     | 3,508    | 5,030  | 4,160    | 5,111  |
| 17:00 | 3,536  | 4,992   | 6,126     | 3,486    | 4,543  | 3,827    | 5,234  |
| 18:00 | 2,842  | 4,363   | 5,469     | 3,037    | 3,562  | 3,269    | 4,006  |
| 19:00 | 1,841  | 3,592   | 4,254     | 1,883    | 2,797  | 2,772    | 3,092  |
| 20:00 | 931    | 1,976   | 2,076     | 1,346    | 1,803  | 1,615    | 1,733  |
| 21:00 | 687    | 1,106   | 1,418     | 931      | 1,173  | 964      | 1,133  |
| 22:00 | 510    | 764     | 988       | 633      | 763    | 707      | 714    |
| 23:00 | 325    | 529     | 710       | 454      | 643    | 536      | 556    |

Visitors by Day by Location

| Entrances                    | Monday | Tuesday W | /ednesday | Thursday | Friday | Saturday | Sunday | Total   | WoW %<br>Change |
|------------------------------|--------|-----------|-----------|----------|--------|----------|--------|---------|-----------------|
| 125th St West                | 4,620  | 4,503     | 5,417     | 4,367    | 5,094  | 3,877    | 4,745  | 32,623  | -4.4%           |
| Frederick Douglas Blv        | 1,516  | 1,311     | 1,864     | 1,342    | 1,352  | 1,672    | 2,203  | 11,260  | -1.9%           |
| NW Cor. of Malcolm X & 125th | 1,660  | 3,577     | 3,709     | 2,627    | 3,070  | 2,905    | 3,066  | 20,614  | -2.8%           |
| NW Cor. of 125th & Malcolm X | 4,823  | 7,529     | 13,454    | 4,265    | 7,694  | 4,982    | 9,116  | 51,863  | 0.0%            |
| SE Cor. of Malcolm X & 125th | 6,365  | 6,991     | 6,654     | 5,456    | 7,100  | 5,597    | 5,119  | 43,282  | 4.3%            |
| SE Cor. of 125th & Malcolm X | 4,589  | 5,610     | 5,400     | 4,538    | 5,608  | 5,007    | 4,222  | 34,974  | 1.2%            |
| NE Cor. of Malcolm X & 125th | 3,301  | 7,353     | 12,468    | 5,369    | 8,332  | 5,064    | 10,114 | 52,001  | 0.7%            |
| NE Cor. of 125th & Malcolm X | 2,159  | 4,639     | 6,668     | 3,113    | 4,354  | 3,193    | 4,866  | 28,992  | -1.0%           |
| SW Cor. Of Malcolm X & 125th | 7,501  | 11,132    | 11,910    | 7,376    | 10,859 | 10,331   | 9,749  | 68,858  | -11.7%          |
| SW Cor. Of 125th & Malcolm X | 3,638  | 5,793     | 5,544     | 3,489    | 5,407  | 5,146    | 4,349  | 33,366  | -13.5%          |
| Total                        | 40,172 | 58,438    | 73,088    | 41,942   | 58,870 | 47,774   | 57,549 | 377,833 | -3.7%           |