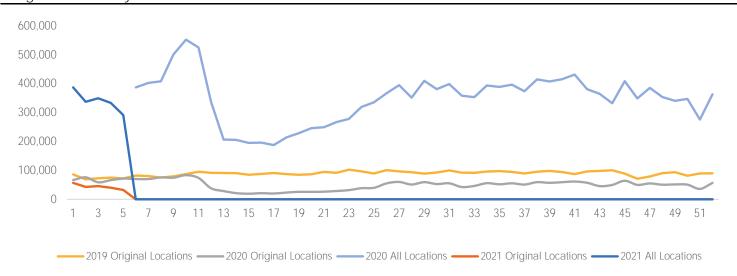

Monday<br>61 / 52 | Tuesday<br>57 / 46 | Wednesday 54 / 43 | Thursday<br>57 / 41 | ,            | ,            | ,        |
|-----------|-------------------|--------------------|-------------------|---------------------|--------------|--------------|----------|
|           | <b>*</b>          | <b>*</b>           | Č                 | - <u>Ö</u> -        | - <u>Ö</u> - | - <u>Ö</u> - | <u>Č</u> |
| Last Week | 54 / 41           | 52 / 48            | 55 / 50           | 55 / 46             | 52 / 45      | 55 / 48      | 59 / 48  |
|           | -14-              |                    |                   |                     | ció:         | $\sim$       | cò's     |

#### Visitors by Day (All Locations)





#### Visitors by Day Part - Weekend





#### Visitors by Day Part - Weekday









#### Visitor Totals

|                | Current | Previous | WoW %  |
|----------------|---------|----------|--------|
|                | Week    | Week     | Change |
| Total Visitors | 319,689 | 291,604  | 9.6%   |

### Key Stats

Friday was the busiest day this week with a total of 58,934 visits. The busiest hour was at 2:00 PM on Wednesday with 5,360 visits.

The busiest location was SW Cor. Of Malcolm X & 125th with a total of 61,127 visits.

Note: Original Locations include 125th St and Frederick Douglas Blvd; NE.

#### Visitors by Day (All Locations)

|               | Monday | Tuesday | Wednesday | Thursday | Friday | Saturday | Sunday | Total   |
|---------------|--------|---------|-----------|----------|--------|----------|--------|---------|
| Current Week  | 39,459 | 39,6