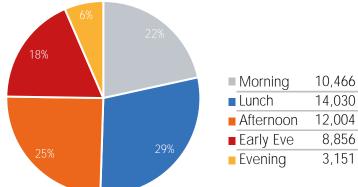

#### Visitors by Day Part - Weekday

Day Parts are calculated using the following time periods:

Morning 06:00AM - 10:59AM

Lunch 11:00AM - 1:59PM

Afternoon 2:00PM - 4:59PM

Early Evening 5:00PM - 7:59PM

Evening 8:00PM - 11:59PM