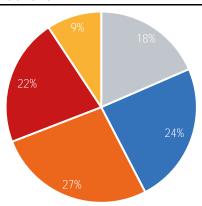

| ,              | Saturday   | ,              |  |
|-----------|----------------|----------------|-----------|----------------|----------------|------------|----------------|--|
| This Week | 63 / 52        | 63 / 48        | 63 / 50   | 63 / 52        | 61 / 52        | 61 / 52    | 68 / 50        |  |
|           | <del>ර</del> ් | <del>ර</del> ් | <u> </u>  | Č              | <u> </u>       | <u> </u>   | - <u>;</u>     |  |
| Last Week | 57 / 50        | 61 / 50        | 59 / 48   | 61 / 48        | 61 / 48        | 61 / 50    | 61 / 50        |  |
|           | ථ <sup>*</sup> | <u>ڪُ</u> '    | <u> </u>  | ථ <sup>*</sup> | ථ <sup>්</sup> | - <u>;</u> | ථ <sup>*</sup> |  |

### Visitors by Day (All Locations)



### % Share of Visitors by Day



### Visitors by Day Part - Weekend





### Visitors by Day Part - Weekday



Day Parts are calculated using the following time periods:

Morning 06:00AM - 10:59AM Lunch 11:00AM - 1:59PM Afternoon 2:00PM - 4:59PM Early Evening 5:00PM - 7:59PM Evening 8:00PM - 11:59PM

### Long Term Trend by Week



## Visitors by Hour



|       | Monday | Tuesday | Wednesday | Thursday | Friday | Saturday | Sunday |
|-------|--------|---------|-----------|----------|--------|----------|--------|
| 6:00  | 831    | 1,028   | 1,275     | 957      | 1,088  | 561      | 702    |
| 7:00  | 1,475  | 1,675   | 2,346     | 2,417    | 2,560  | 991      | 1,209  |
| 8:00  | 2,117  | 2,441   | 3,328     | 3,839    | 3,326  | 1,356    | 1,549  |
| 9:00  | 2,241  | 2,949   | 3,823     | 3,458    | 4,042  | 1,851    | 1,804  |
| 10:00 | 2,829  | 3,880   |