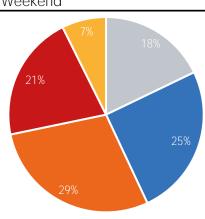

1 / 50 | Friday<br>55 / 46 | Saturday<br>61 / 45 | Sunday<br>61 / 46 |
|-----------|-------------------|--------------------|----------------------|---------------------|-------------------|---------------------|-------------------|
|           | **                | <del>ර</del> ්     | - <u>;</u> ċ-        | Č                   | <b>*</b>          | ·Ò:                 | - <u>;</u> Ċ:-    |
| Last Week | 55 / 46           | 55 / 45            | 57 / 46              | 57 / 48             | 57 / 50           | 57 / 46             | 59 / 52           |
|           | <u>==</u>         |                    | - <u>;</u>           |                     | Č                 |                     | $\triangle$       |

#### Visitors by Day (All Locations)





### Visitors by Day Part - Weekend





### Visitors by Day Part - Weekday



Day Parts are calculated using the following time periods:

Morning 06:00AM - 10:59AM

Lunch 11:00AM - 1:59PM

Afternoon 2:00PM - 4:59PM

Early Evening 5:00PM - 7:59PM

Evening 8:00PM - 11:59PM







#### Visitor Totals

|                | Current | Previous | WoW %  |
|----------------|---------|----------|--------|
|                | Week    | Week     | Change |
| Total Visitors | 354,536 | 315,662  | 12.3%  |

#### **Key Stats**

Friday was the busiest day this week with a total of 72,453 visits. The busiest hour was at 1:00 PM on Friday with 6,747 visits

The busiest location was SW Cor. Of Malcolm X & 125th with a total of 68,610 visits.

Note: Original Locations include 125th St and Frederick Douglas Blvd; NE.

#### Visitors by Day (All Locat