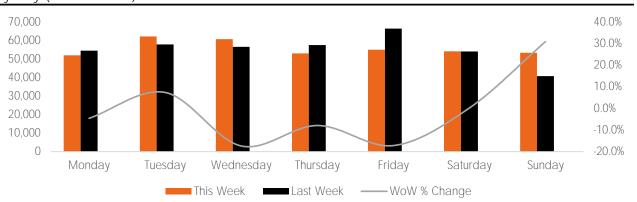

Visitors by Day by Location

| Entrances                    | Monday | Tuesday W | /ednesday | Thursday | Friday | Saturday | Sunday | Total   | WoW %<br>Change |
|------------------------------|--------|-----------|-----------|----------|--------|----------|--------|---------|-----------------|
| 125th St West                | 4,620  | 4,503     | 5,417     | 4,367    | 5,094  | 3,877    | 4,745  | 32,623  | -4.4%           |
| Frederick Douglas Blv        | 1,516  | 1,311     | 1,864     | 1,342    | 1,352  | 1,672    | 2,203  | 11,260  | -1.9%           |
| NW Cor. of Malcolm X & 125th | 1,660  | 3,577     | 3,709     | 2,627    | 3,070  | 2,905    | 3,066  | 20,614  | -2.8%           |
| NW Cor. of 125th & Malcolm X | 4,823  | 7,529     | 13,454    | 4,265    | 7,694  | 4,982    | 9,116  | 51,863  | 0.0%            |
| SE Cor. of Malcolm X & 125th | 6,365  | 6,991     | 6,654     | 5,456    | 7,100  | 5,597    | 5,119  | 43,282  | 4.3%            |
| SE Cor. of 125th & Malcolm X | 4,589  | 5,610     | 5,400     | 4,538    | 5,608  | 5,007    | 4,222  | 34,974  | 1.2%            |
| NE Cor. of Malcolm X & 125th | 3,301  | 7,353     | 12,468    | 5,369    | 8,332  | 5,064    | 10,114 | 52,001  | 0.7%            |
| NE Cor. of 125th & Malcolm X | 2,159  | 4,639     | 6,668     | 3,113    | 4,354  | 3,193    | 4,866  | 28,992  | -1.0%           |
| SW Cor. Of Malcolm X & 125th | 7,501  | 11,132    | 11,910    | 7,376    | 10,859 | 10,331   | 9,749  | 68,858  | -11.7%          |
| SW Cor. Of 125th & Malcolm X | 3,638  | 5,793     | 5,544     | 3,489    | 5,407  | 5,146    | 4,349  | 33,366  | -13.5%          |
| Total                        | 40,172 | 58,438    | 73,088    | 41,942   | 58,870 | 47,774   | 57,549 | 377,833 | -3.7%           |