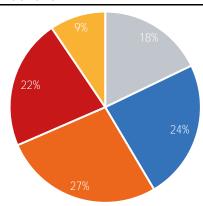

#### Visitors by Day Part - Weekday

Day Parts are calculated using the following time periods:

Morning 06:00AM - 10:59AM

Lunch 11:00AM - 1:59PM

Afternoon 2:00PM - 4:59PM

Early Evening 5:00PM - 7:59PM

Evening 8:00PM - 11:59PM