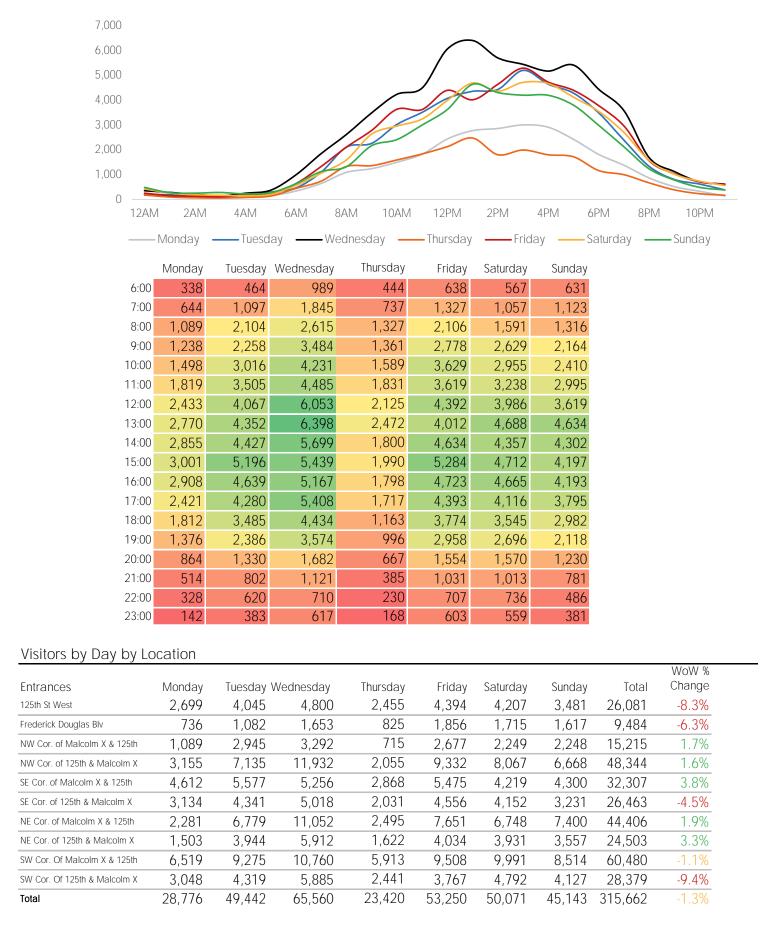

### Long Term Trend by Week

|       | Monday | Tuesday | Wednesday | Thursday | Friday | Saturday | Sunday |
|-------|--------|---------|-----------|----------|--------|----------|--------|
| 6:00  | 547    | 736     | 1,120     | 632      | 773    | 537      | 895    |
| 7:00  | 1,110  | 1,296   | 2,202     | 1,573    | 1,822  | 982      | 1,197  |
| 8:00  | 1,800  | 2,696   | 3,255     | 2,385    | 2,906  | 1,479    | 1,824  |
| 9:00  | 1,870  | 2,799   | 4,257     | 2,336    | 3,711  | 2,184    | 2,709  |
| 10:00 | 2,235  | 3,233   | 4,801     | 2,680    | 3,795  | 2,863    | 3,050  |
| 11:00 | 2,701  | 3,902   | 4,891     | 2,845    | 4,181  | 3,366    | 3,702  |
| 12:00 | 3,248  | 4,274   | 5,785     | 3,048    | 4,816  | 3,829    | 4,513  |
| 13:00 | 3,428  | 4,727   | 6,080     | 3,306    | 5,034  | 4,305    | 4,920  |
| 14:00 | 3,742  | 4,526   | 6,390     | 3,154    | 5,225  | 4,522    | 5,076  |
| 15:00 | 4,066  | 5,543   | 5,837     | 3,403    | 4,938  | 4,344    | 5,450  |
| 16:00 | 4,025  | 5,908   | 5,716     | 3,508    | 5,030  | 4,160    | 5,111  |
| 17:00 | 3,536  | 4,992   | 6,126     | 3,486    | 4,543  | 3,827    | 5,234  |
| 18:00 | 2,842  | 4,363   | 5,469     | 3,037    | 3,562  | 3,269    | 4,006  |
| 19:00 | 1,841  | 3,592   | 4,254     | 1,883    | 2,797  | 2,772    | 3,092  |
| 20:00 | 931    | 1,976   | 2,076     | 1,346    | 1,803  | 1,615    | 1,733  |
| 21:00 | 687    | 1,106   | 1,418     | 931      | 1,173  | 964      | 1,133  |
| 22:00 | 510    | 764     | 988       | 633      | 763    | 707      | 714    |
| 23:00 | 325    | 529     | 710       | 454      | 643    | 536      | 556    |

Visitors by Day by Location

| Entrances                    | Monday | Tuesday W | /ednesday | Thursday | Friday | Saturday | Sunday | Total   | WoW %<br>Change |
|------------------------------|--------|-----------|-----------|----------|--------|----------|--------|---------|-----------------|
| 125th St West                | 4,620  | 4,503     | 5,417     | 4,367    | 5,094  | 3,877    | 4,745  | 32,623  | -4.4%           |
| Frederick Douglas Blv        | 1,516  | 1,311     | 1,864     | 1,342    | 1,352  | 1,672    | 2,203  | 11,260  | -1.9%           |
| NW Cor. of Malcolm X & 125th | 1,660  | 3,577     | 3,709     | 2,627    | 3,070  | 2,905    | 3,066  | 20,614  | -2.8%           |
| NW Cor. of 125th & Malcolm X | 4,823  | 7,529     | 13,454    | 4,265    | 7,694  | 4,982    | 9,116  | 51,863  | 0.0%            |
| SE Cor. of Malcolm X & 125th | 6,365  | 6,991     | 6,654     | 5,456    | 7,100  | 5,597    | 5,119  | 43,282  | 4.3%            |
| SE Cor. of 125th & Malcolm X | 4,589  | 5,610     | 5,400     | 4,538    | 5,608  | 5,007    | 4,222  | 34,974  | 1.2%            |
| NE Cor. of Malcolm X & 125th | 3,301  | 7,353     | 12,468    | 5,369    | 8,332  | 5,064    | 10,114 | 52,001  | 0.7%            |
| NE Cor. of 125th & Malcolm X | 2,159  | 4,639     | 6,668     | 3,113    | 4,354  | 3,193    | 4,866  | 28,992  | -1.0%           |
| SW Cor. Of Malcolm X & 125th | 7,501  | 11,132    | 11,910    | 7,376    | 10,859 | 10,331   | 9,749  | 68,858  | -11.7%          |
| SW Cor. Of 125th & Malcolm X | 3,638  | 5,793     | 5,544     | 3,489    | 5,407  | 5,146    | 4,349  | 33,366  | -13.5%          |
| Total                        | 40,172 | 58,438    | 73,088    | 41,942   | 58,870 | 47,774   | 57,549 | 377,833 | -3.7%           |