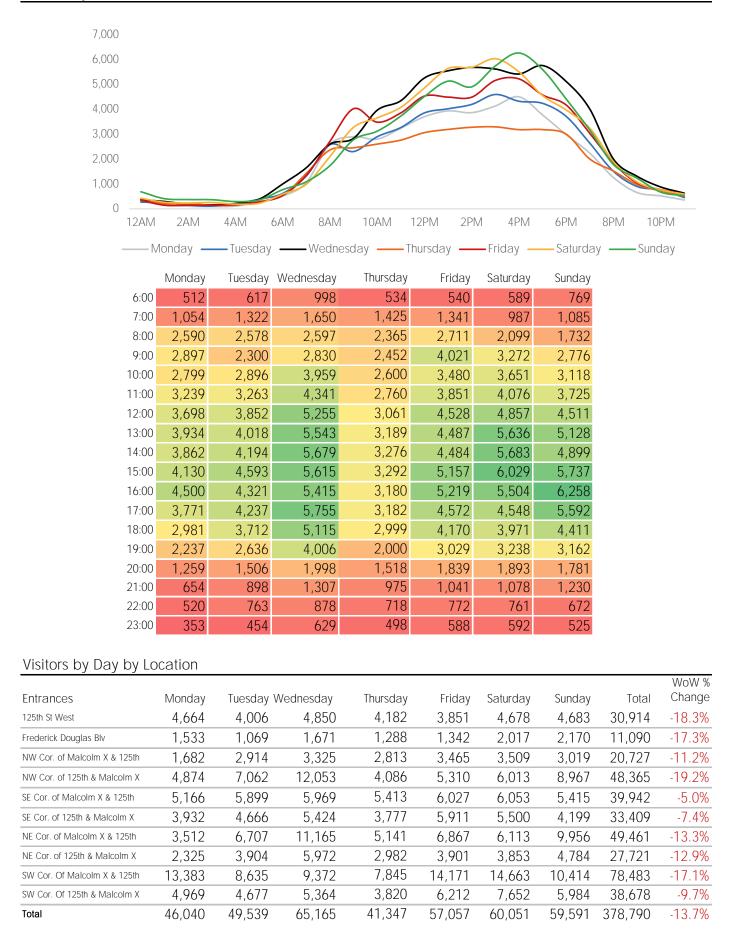

Wednesday was the busiest day this week with a total of 65,165 visits. The busiest hour was at 4:00 PM on Sunday with 6,258 visits. The busiest location was SW Cor. Of Malcolm X & 125th with a total of 78,483 visits.

### Long Term Trend by Week

|       | Monday | Tuesday | Wednesday | Thursday | Friday | Saturday | Sunday |
|-------|--------|---------|-----------|----------|--------|----------|--------|
| 6:00  | 547    | 736     | 1,120     | 632      | 773    | 537      | 895    |
| 7:00  | 1,110  | 1,296   | 2,202     | 1,573    | 1,822  | 982      | 1,197  |
| 8:00  | 1,800  | 2,696   | 3,255     | 2,385    | 2,906  | 1,479    | 1,824  |
| 9:00  | 1,870  | 2,799   | 4,257     | 2,336    | 3,711  | 2,184    | 2,709  |
| 10:00 | 2,235  | 3,233   | 4,801     | 2,680    | 3,795  | 2,863    | 3,050  |
| 11:00 | 2,701  | 3,902   | 4,891     | 2,845    | 4,181  | 3,366    | 3,702  |
| 12:00 | 3,248  | 4,274   | 5,785     | 3,048    | 4,816  | 3,829    | 4,513  |
| 13:00 | 3,428  | 4,727   | 6,080     | 3,306    | 5,034  | 4,305    | 4,920  |
| 14:00 | 3,742  | 4,526   | 6,390     | 3,154    | 5,225  | 4,522    | 5,076  |
| 15:00 | 4,066  | 5,543   | 5,837     | 3,403    | 4,938  | 4,344    | 5,450  |
| 16:00 | 4,025  | 5,908   | 5,716     | 3,508    | 5,030  | 4,160    | 5,111  |
| 17:00 | 3,536  | 4,992   | 6,126     | 3,486    | 4,543  | 3,827    | 5,234  |
| 18:00 | 2,842  | 4,363   | 5,469     | 3,037    | 3,562  | 3,269    | 4,006  |
| 19:00 | 1,841  | 3,592   | 4,254     | 1,883    | 2,797  | 2,772    | 3,092  |
| 20:00 | 931    | 1,976   | 2,076     | 1,346    | 1,803  | 1,615    | 1,733  |
| 21:00 | 687    | 1,106   | 1,418     | 931      | 1,173  | 964      | 1,133  |
| 22:00 | 510    | 764     | 988       | 633      | 763    | 707      | 714    |
| 23:00 | 325    | 529     | 710       | 454      | 643    | 536      | 556    |

Visitors by Day by Location

| Entrances                    | Monday | Tuesday W | /ednesday | Thursday | Friday | Saturday | Sunday | Total   | WoW %<br>Change |
|------------------------------|--------|-----------|-----------|----------|--------|----------|--------|---------|-----------------|
| 125th St West                | 4,620  | 4,503     | 5,417     | 4,367    | 5,094  | 3,877    | 4,745  | 32,623  | -4.4%           |
| Frederick Douglas Blv        | 1,516  | 1,311     | 1,864     | 1,342    | 1,352  | 1,672    | 2,203  | 11,260  | -1.9%           |
| NW Cor. of Malcolm X & 125th | 1,660  | 3,577     | 3,709     | 2,627    | 3,070  | 2,905    | 3,066  | 20,614  | -2.8%           |
| NW Cor. of 125th & Malcolm X | 4,823  | 7,529     | 13,454    | 4,265    | 7,694  | 4,982    | 9,116  | 51,863  | 0.0%            |
| SE Cor. of Malcolm X & 125th | 6,365  | 6,991     | 6,654     | 5,456    | 7,100  | 5,597    | 5,119  | 43,282  | 4.3%            |
| SE Cor. of 125th & Malcolm X | 4,589  | 5,610     | 5,400     | 4,538    | 5,608  | 5,007    | 4,222  | 34,974  | 1.2%            |
| NE Cor. of Malcolm X & 125th | 3,301  | 7,353     | 12,468    | 5,369    | 8,332  | 5,064    | 10,114 | 52,001  | 0.7%            |
| NE Cor. of 125th & Malcolm X | 2,159  | 4,639     | 6,668     | 3,113    | 4,354  | 3,193    | 4,866  | 28,992  | -1.0%           |
| SW Cor. Of Malcolm X & 125th | 7,501  | 11,132    | 11,910    | 7,376    | 10,859 | 10,331   | 9,749  | 68,858  | -11.7%          |
| SW Cor. Of 125th & Malcolm X | 3,638  | 5,793     | 5,544     | 3,489    | 5,407  | 5,146    | 4,349  | 33,366  | -13.5%          |
| Total                        | 40,172 | 58,438    | 73,088    | 41,942   | 58,870 | 47,774   | 57,549 | 377,833 | -3.7%           |