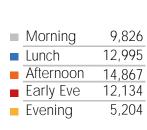

#### Visitors by Day Part - Weekday

Day Parts are calculated using the following time periods:

Morning 06:00AM - 10:59AM

Lunch 11:00AM - 1:59PM

Afternoon 2:00PM - 4:59PM

Early Evening 5:00PM - 7:59PM

Evening 8:00PM - 11:59PM