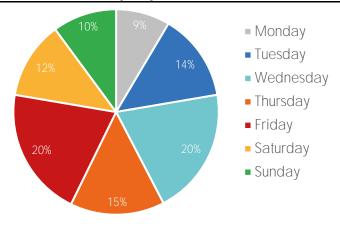

#### Visitors by Day (All Locations)

|               | Monday | Tuesday | Wednesday | Thursday | Friday | Saturday | Sunday | Total   |
|---------------|--------|---------|-----------|----------|--------|----------|--------|---------|
| Current Week  | 55,775 | 47,655  | 65,378    | 54,134   | 62,644 | 55,406   | 46,281 | 387,273 |
| Previous Week | 53,974 | 60,615  | 58,426    | 47,589   | 29,646 | 55,895   | 27,394 | 333,539 |
| Change WoW    | 1,801  | -12,960 | 6,952     | 6,545    | 32,998 | -489     | 18,887 | 53,734  |
| % Change WoW  | 3.3%   | -21.4%  | -17.4%    | 13.8%    | 111.3% | -0.9%    | 68.9%  | 16.1%   |