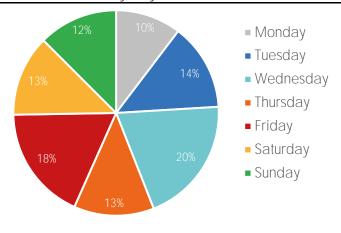

| Sunday     |
|-----------|----------------------------------------------------|------------|-----------|----------|----------|-------------------|------------|
| This Week | 66 / 45                                            | 63 / 45    | 55 / 46   | 61 / 46  | 61 / 45  | 57 / 45           | 59 / 45    |
|           | - <del>\</del> \\\\\\\\\\\\\\\\\\\\\\\\\\\\\\\\\\\ | <u> </u>   | <u>ප්</u> | <u> </u> | <u> </u> | ď                 | - <u>;</u> |
| Last Week | 64 / 46                                            | 73 / 48    | 68 / 48   | 63 / 45  | 63 / 45  | 63 / 46           | 64 / 43    |
|           | ·Ò-                                                | <b>~</b> ₹ | ·O-       | ·Ö-      | -0-      | - <del>;</del> ;- | ~**        |

#### Visitors by Day (All Locations)





#### Visitors by Day Part - Weekend





## Visitors by Day Part - Weekday



Day Parts are calculated using the following time periods: Morning 06:00AM - 10:59AM

Lunch 11:00AM - 1:59PM Afternoon 2:00PM - 4:59PM Early Evening 5:00PM - 7:59PM Evening 8:00PM - 11:59PM







### Visitor Totals

|                | Current | Previous | WoW %  |
|----------------|---------|----------|--------|
|                | Week    | Week     | Change |
| Total Visitors | 438,947 | 399,917  | 9.8%   |

#### **Key Stats**

Wednesday was the busiest day this week with a total of 74,896 visits. The busiest hour was at 3:00 PM on Tuesday with 6,943 visits.

The busiest location was SW Cor. Of Malcolm X & 125th with a total of 94,618 visits.

Note: Original Locations include 125th St and Frederick Douglas Bl