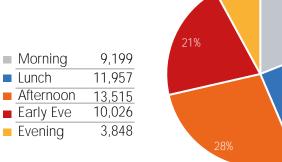

#### Visitors by Day Part - Weekday

Day Parts are calculated using the following time periods:

Morning 06:00AM - 10:59AM

Lunch 11:00AM - 1:59PM

Afternoon 2:00PM - 4:59PM

Early Evening 5:00PM - 7:59PM

Evening 8:00PM - 11:59PM