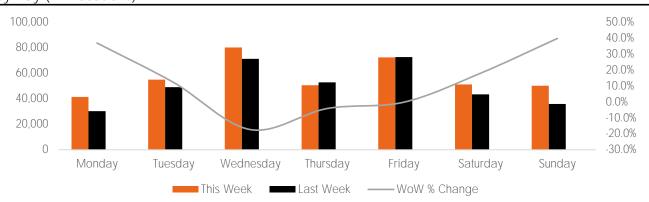

### Visitor Totals

|                | Current | Previous | WoW %  |
|----------------|---------|----------|--------|
|                | Week    | Week     | Change |
| Total Visitors | 387,397 | 378,620  | 2.3%   |

#### **Key Stats**

Friday was the busiest day this week with a total of 66,368 visits. The busiest hour was at 4:00 PM on Friday with 6,244 visits

The busiest location was SW Cor. Of Malcolm X & 125th with a total of 73,499 visits.

#### Visitors by Day (All Locations)

|               | Monday | Tuesday | Wednesday | Thursday | Friday | Saturday | Sunday  | Total   |
|---------------|--------|---------|-----------|----------|--------|----------|---------|---------|
| Current Week  | 54,425 | 57,831  | 56,506    | 57,494   | 66,368 | 54,012   | 40,761  | 387,397 |
| Previous Week | 46,040 | 49,539  | 65,165    | 41,347   | 57,057 | 59,881   | 59,591  | 378,620 |
| Change WoW    | 8,385  | 8,292   | -8,659    | 16,147   | 9,311  | -5,869   | -18,830 | 8,777   |
| % Change WoW  | 18.2%  | 16.7%   | -17.4%    | 39.1%    | 16.3%  | -9.8%    | -31.6%  | 2.3%    |