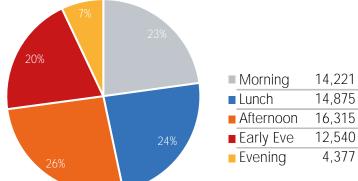

#### Visitors by Day Part - Weekend

#### Visitors by Day Part - Weekday

Day Parts are calculated using the following time periods:

Morning 06:00AM - 10:59AM

Lunch 11:00AM - 1:59PM

Afternoon 2:00PM - 4:59PM

Early Evening 5:00PM - 7:59PM

Evening 8:00PM - 11:59PM