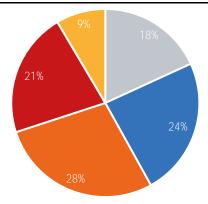

ay      | Wednesday | Thursday     | Friday         | Saturday       | Sunday         |
|-----------|------------|--------------|-----------|--------------|----------------|----------------|----------------|
| This Week | 72 / 48    | 68 / 48      | 63 / 48   | 57 / 50      | 61 / 52        | 61 / 52        | 59 / 52        |
|           | - <u>;</u> | · <u>Ö</u> : | Č         | <del>ඊ</del> | ථ <del>්</del> | ď              | <del>ڭ</del>   |
| Last Week | 72 / 54    | 68 / 48      | 61 / 50   | 61 / 50      | 66 / 50        | 72 / 52        | 68 / 50        |
|           | ·Ò·        | - <u>;</u>   | <u>ď</u>  | Č            | - <u>;</u>     | ථ <sup>*</sup> | <del>ර</del> ් |

### Visitors by Day (All Locations)



### % Share of Visitors by Day



### Visitors by Day Part - Weekend





### Visitors by Day Part - Weekday



Day Parts are calculated using the following time periods:

Morning 06:00AM - 10:59AM Lunch 11:00AM - 1:59PM Afternoon 2:00PM - 4:59PM

Early Evening 5:00PM - 7:59PM Evening 8:00PM - 11:59PM

## Long Term Trend by Week



### Visitors by Hour



|       | Monday | Tuesday | Wednesday | Thursday | Friday | Saturday | Sunday |
|-------|--------|---------|-----------|----------|--------|----------|--------|
| 6:00  | 638    | 874     | 1,391     | 854      | 1,086  | 742      | 900    |
| 7:00  | 1,271  | 2,054   | 2,793     | 2,513    | 2,690  | 1,604    | 1,206  |
| 8:00  | 1,850  | 3,509   | 3,962     | 4,089    | 3,849  | 2,219    | 1,646  |
| 9:00  | 2,007  | 3,759   | 4,182     | 3,818    | 4,323  | 2,774    | 2,477  |
| 10:00 | 2,598  | 3,929   |