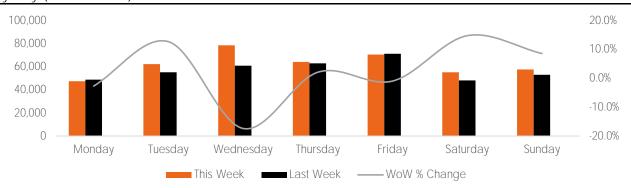

### Visitors by Day (All Locations)

|               | Monday | Tuesday | Wednesday | Thursday | Friday | Saturday | Sunday | Total   |
|---------------|--------|---------|-----------|----------|--------|----------|--------|---------|
| Current Week  | 51,164 | 63,657  | 62,036    | 54,610   | 65,328 | 54,954   | 48,329 | 400,078 |
| Previous Week | 40,172 | 58,438  | 73,088    | 41,942   | 58,870 | 47,774   | 57,549 | 377,833 |
| Change WoW    | 10,992 | 5,219   | -11,052   | 12,668   | 6,458  | 7,180    | -9,220 | 22,245  |
| % Change WoW  | 27.4%  | 8.9%    | -17.4%    | 30.2%    | 11.0%  | 15.0%    | -16.0% | 5.9%    |