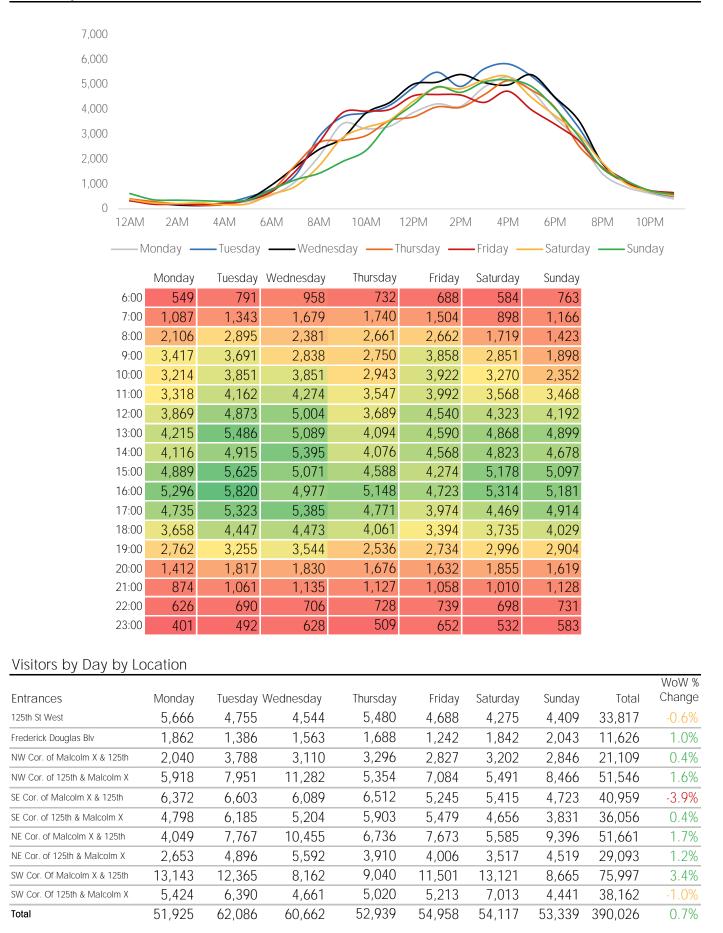

### Long Term Trend by Week

|       | Monday | Tuesday | Wednesday | Thursday | Friday | Saturday | Sunday |
|-------|--------|---------|-----------|----------|--------|----------|--------|
| 6:00  | 547    | 736     | 1,120     | 632      | 773    | 537      | 895    |
| 7:00  | 1,110  | 1,296   | 2,202     | 1,573    | 1,822  | 982      | 1,197  |
| 8:00  | 1,800  | 2,696   | 3,255     | 2,385    | 2,906  | 1,479    | 1,824  |
| 9:00  | 1,870  | 2,799   | 4,257     | 2,336    | 3,711  | 2,184    | 2,709  |
| 10:00 | 2,235  | 3,233   | 4,801     | 2,680    | 3,795  | 2,863    | 3,050  |
| 11:00 | 2,701  | 3,902   | 4,891     | 2,845    | 4,181  | 3,366    | 3,702  |
| 12:00 | 3,248  | 4,274   | 5,785     | 3,048    | 4,816  | 3,829    | 4,513  |
| 13:00 | 3,428  | 4,727   | 6,080     | 3,306    | 5,034  | 4,305    | 4,920  |
| 14:00 | 3,742  | 4,526   | 6,390     | 3,154    | 5,225  | 4,522    | 5,076  |
| 15:00 | 4,066  | 5,543   | 5,837     | 3,403    | 4,938  | 4,344    | 5,450  |
| 16:00 | 4,025  | 5,908   | 5,716     | 3,508    | 5,030  | 4,160    | 5,111  |
| 17:00 | 3,536  | 4,992   | 6,126     | 3,486    | 4,543  | 3,827    | 5,234  |
| 18:00 | 2,842  | 4,363   | 5,469     | 3,037    | 3,562  | 3,269    | 4,006  |
| 19:00 | 1,841  | 3,592   | 4,254     | 1,883    | 2,797  | 2,772    | 3,092  |
| 20:00 | 931    | 1,976   | 2,076     | 1,346    | 1,803  | 1,615    | 1,733  |
| 21:00 | 687    | 1,106   | 1,418     | 931      | 1,173  | 964      | 1,133  |
| 22:00 | 510    | 764     | 988       | 633      | 763    | 707      | 714    |
| 23:00 | 325    | 529     | 710       | 454      | 643    | 536      | 556    |

Visitors by Day by Location

| Entrances                    | Monday | Tuesday W | /ednesday | Thursday | Friday | Saturday | Sunday | Total   | WoW %<br>Change |
|------------------------------|--------|-----------|-----------|----------|--------|----------|--------|---------|-----------------|
| 125th St West                | 4,620  | 4,503     | 5,417     | 4,367    | 5,094  | 3,877    | 4,745  | 32,623  | -4.4%           |
| Frederick Douglas Blv        | 1,516  | 1,311     | 1,864     | 1,342    | 1,352  | 1,672    | 2,203  | 11,260  | -1.9%           |
| NW Cor. of Malcolm X & 125th | 1,660  | 3,577     | 3,709     | 2,627    | 3,070  | 2,905    | 3,066  | 20,614  | -2.8%           |
| NW Cor. of 125th & Malcolm X | 4,823  | 7,529     | 13,454    | 4,265    | 7,694  | 4,982    | 9,116  | 51,863  | 0.0%            |
| SE Cor. of Malcolm X & 125th | 6,365  | 6,991     | 6,654     | 5,456    | 7,100  | 5,597    | 5,119  | 43,282  | 4.3%            |
| SE Cor. of 125th & Malcolm X | 4,589  | 5,610     | 5,400     | 4,538    | 5,608  | 5,007    | 4,222  | 34,974  | 1.2%            |
| NE Cor. of Malcolm X & 125th | 3,301  | 7,353     | 12,468    | 5,369    | 8,332  | 5,064    | 10,114 | 52,001  | 0.7%            |
| NE Cor. of 125th & Malcolm X | 2,159  | 4,639     | 6,668     | 3,113    | 4,354  | 3,193    | 4,866  | 28,992  | -1.0%           |
| SW Cor. Of Malcolm X & 125th | 7,501  | 11,132    | 11,910    | 7,376    | 10,859 | 10,331   | 9,749  | 68,858  | -11.7%          |
| SW Cor. Of 125th & Malcolm X | 3,638  | 5,793     | 5,544     | 3,489    | 5,407  | 5,146    | 4,349  | 33,366  | -13.5%          |
| Total                        | 40,172 | 58,438    | 73,088    | 41,942   | 58,870 | 47,774   | 57,549 | 377,833 | -3.7%           |