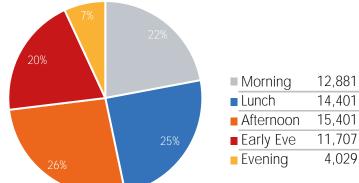

-----------|------------|-----------|----------|----------|-------------------|------------|
| This Week | 66 / 45                                            | 63 / 45    | 55 / 46   | 61 / 46  | 61 / 45  | 57 / 45           | 59 / 45    |
|           | - <del>\</del> \\\\\\\\\\\\\\\\\\\\\\\\\\\\\\\\\\\ | <u> </u>   | <u>ප්</u> | <u> </u> | <u> </u> | ď                 | - <u>;</u> |
| Last Week | 64 / 46                                            | 73 / 48    | 68 / 48   | 63 / 45  | 63 / 45  | 63 / 46           | 64 / 43    |
|           | ·Ò-                                                | <b>~</b> ₹ | ·O-       | ·Ö-      | -0-      | - <del>;</del> ;- | ~**        |

#### Visitors by Day (All Locations)





#### Visitors by Day Part - Weekend





## Visitors by Day Part - Weekday



Day Parts are calculated using the following time periods: Morning 06:00AM - 10:59AM

Lunch 11:00AM - 1:59PM Afternoon 2:00PM - 4:59PM Early Evening 5:00PM - 7:59PM Evening 8:00PM - 11:59PM







### Visitor Totals

|                | Current | Previous | WoW %  |
|----------------|---------|----------|--------|
|                | Week    | Week     | Change |
| Total Visitors | 438,947 | 399,917  | 9.8%   |

#### **Key Stats**

Wednesday was the busiest day this week with a total of 74,896 visits. The busiest hour was at 3:00 PM on Tuesday with 6,943 visits.

The busiest location was SW Cor. Of Malcolm X & 125th with a total of 94,618 visits.

Note: Original Locations include 125th St and Frederick Douglas Blvd; NE

#### Visitors by Day (All Locations)

|               | Monday | Tuesd