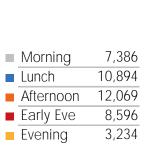

### Visitors by Day Part - Weekend

| Morning   | 0 |
|-----------|---|
| Lunch     | 0 |
| Afternoon | 0 |
| Early Eve | 0 |
| Evening   | 0 |

### Visitors by Day Part - Weekday

| Morning     | Ü |
|-------------|---|
| Lunch       | 0 |
| Afternoon   | 0 |
| ■ Early Eve | 0 |
| Evening     | 0 |