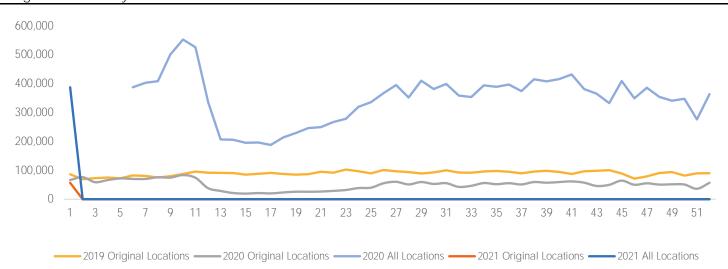

| 56,905 |
| Previous Year | 8,346  | 5,189   | 8,385     | 9,077    | 11,471 | 4,628    | 11,786 | 58,882 |
| % Change WoW  | -42.0% | 58.4%   | -17.4%    | -39.0%   | -24.7% | -32.2%   | -18.5% | -24.0% |
| % Change YoY  | -37.5% | 71.7%   | -31.1%    | -32.0%   | -52.7% | 35.1%    | -53.6% | -26.6% |

#### Weather (High/Low F)

Monday Tuesday Wednesday Thursday Friday Saturday Sunday 57 / 46 57 / 50 64 / 46 63 / 48 63 / 50 68 / 50 This Week 61 / 46 57 / 45 57 / 45 55 / 43 55 / 46 57 / 50 57 / 43 57 / 46 Last Week







#### Visitors by Day Part - Weekend





## Visitors by Day Part - Weekday



Day Parts are calculated using the following time periods: Morning 06:00AM - 10:59AM

Lunch 11:00AM - 1:59PM Afternoon 2:00PM - 4:59PM Early Evening 5:00PM - 7:59PM Evening 8:00PM - 11:59PM







#### Visitor Totals

 Current Week
 Previous WoW % Week
 WoW % Change

 Total Visitors
 333,667
 349,944
 -4.7%

**Key Stats** 

Friday was the busiest day this week with a total of 65,483 visits. The busiest hour was at 1:00 PM on Friday with 6,635 visits

The busiest location was SW Cor. Of Malcolm X & 125th with a total of 66,599 visits.

Note: Original Locations include 125th St and Frederick Douglas Blvd; NE.

#### Visitors by Day (All Locations)

|               | Monday | Tuesday | Wednesday | Thursday | Friday | Saturday | Sunday | Total   |
|---------------|--------|---------|-----------|----------|--------|----------|--------|---------|
| Current Week  | 50,515 | 35,492  | 52,996    | 44,985   | 65,483 | 51,322   | 32,874 | 333,667 |
| Previous Week | 43,717 | 51,930  | 50,