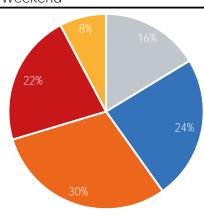

day<br>64 / 46 | Tuesday<br>73 / 48 | Wednesday<br>68 / 48 | Thursday<br>63 / 45 | ,            | Saturday<br>63 / 46 | ,       |
|-----------|-------------------|--------------------|----------------------|---------------------|--------------|---------------------|---------|
|           | - <del>;</del> ¢- | ď                  | - <u>;</u>           | - <u>Ö</u> -        | - <u>Ö</u> - | - <u>Ö</u> -        | ď       |
| Last Week | 57 / 46           | 57 / 41            | 61 / 43              | 61 / 50             | 55 / 46      | 61 / 45             | 61 / 46 |
|           |                   | <b>~</b> ₹         | ·O-                  | <u>رئے:</u>         |              | ·Ö-                 | -Òʻ-    |

#### Visitors by Day (All Locations)





#### Visitors by Day Part - Weekend





#### Visitors by Day Part - Weekday



Day Parts are calculated using the following time periods: Morning 06:00AM - 10:59AM

Lunch 11:00AM - 1:59PM Afternoon 2:00PM - 4:59PM Early Evening 5:00PM - 7:59PM Evening 8:00PM - 11:59PM



SW Cor. Of Malcolm X & 125th

SW Cor. Of 125th & Malcolm X

Total

6,765

2,846

30,203

9,029

4,083

48,925

11,127

6,491

71,128



12,824

6,265

52,694

14,534

6,949

72,453

7,944

4,096

43,302

6,387

3,189

35,831

68,610

33,919

354,536

13.4%

19.5%

12.3%



#### Visitor Totals

|                | Current | Previous | WoW %  |
|----------------|---------|----------|--------|
|                | Week    | Week     | Change |
| Total Visitors | 399,917 | 354,536  | 12.8%  |

#### **Key Stats**

Wednesday was the busiest day this week with a total o