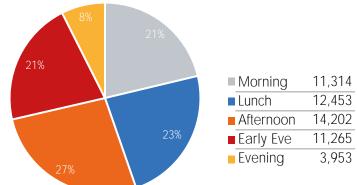

#### Visitors by Day Part - Weekday

Day Parts are calculated using the following time periods:

Morning 06:00AM - 10:59AM

Lunch 11:00AM - 1:59PM

Afternoon 2:00PM - 4:59PM

Early Evening 5:00PM - 7:59PM

Evening 8:00PM - 11:59PM