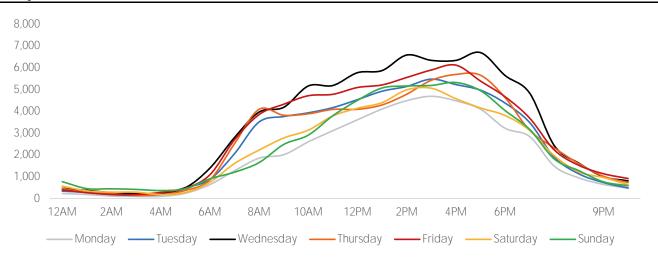

| 61 / 52        | 59 / 52        |
|           | - <u>;</u> | · <u>Ö</u> : | Č         | <del>ඊ</del> | ථ <del>්</del> | ď              | <del>ڭ</del>   |
| Last Week | 72 / 54    | 68 / 48      | 61 / 50   | 61 / 50      | 66 / 50        | 72 / 52        | 68 / 50        |
|           | ·Ò·        | - <u>;</u>   | <u>ď</u>  | Č            | - <u>;</u>     | ථ <sup>*</sup> | <del>ර</del> ් |

### Visitors by Day (All Locations)



### % Share of Visitors by Day



### Visitors by Day Part - Weekend





### Visitors by Day Part - Weekday



Day Parts are calculated using the following time periods:

Morning 06:00AM - 10:59AM Lunch 11:00AM - 1:59PM Afternoon 2:00PM - 4:59PM

Early Evening 5:00PM - 7:59PM Evening 8:00PM - 11:59PM

## Long Term Trend by Week



### Visitors by Hour



|       | Monday | Tuesday | Wednesday | Thursday | Friday | Saturday | Sunday |
|-------|--------|---------|-----------|----------|--------|----------|--------|
| 6:00  | 638    | 874     | 1,391     | 854      | 1,086  | 742      | 900    |
| 7:00  | 1,271  | 2,054   | 2,793     | 2,513    | 2,690  | 1,604    | 1,206  |
| 8:00  | 1,850  | 3,509   | 3,962     | 4,089    | 3,849  | 2,219    | 1,646  |
| 9:00  | 2,007  | 3,759   | 4,182     | 3,818    | 4,323  | 2,774    | 2,477  |
| 10:00 | 2,598  | 3,929   | 5,161     | 3,883    | 4,713  | 3,134    | 2,906  |
| 11:00 | 3,110  | 4,168   | 5,183     | 4,087    | 4,779  | 3,787    | 3,797  |
| 12:00 | 3,610  | 4,534   | 5,770     | 4,090    | 5,091  | 4,138    | 4,501  |
| 13:00 | 4,103  | 4,921   | 5,868     | 4,292    | 5,209  | 4,397