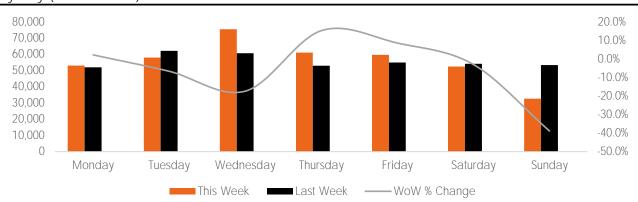

#### **Visitor Totals**

| VISITOI TOTAIS |         |          |        |
|----------------|---------|----------|--------|
|                | Current | Previous | WoW %  |
|                | Week    | Week     | Change |
| Total Visitors | 390,026 | 387,397  | 0.7%   |
|                |         |          |        |

#### Key Stats

Tuesday was the busiest day this week with a total of 62,086 visits. The busiest hour was at 4:00 PM on Tuesday with 5,820 visits. The busiest location was SW Cor. Of Malcolm X & 125th with a total of 75,997 visits.

#### Visitors by Day (All Locations)

|               | Monday | Tuesday | Wednesday | Thursday | Friday  | Saturday | Sunday | Total   |
|---------------|--------|---------|-----------|----------|---------|----------|--------|---------|
| Current Week  | 51,925 | 62,086  | 60,662    | 52,939   | 54,958  | 54,117   | 53,339 | 390,026 |
| Previous Week | 54,425 | 57,831  | 56,506    | 57,494   | 66,368  | 54,012   | 40,761 | 387,397 |
| Change WoW    | -2,500 | 4,255   | 4,156     | -4,555   | -11,410 | 105      | 12,578 | 2,629   |
| % Change WoW  | -4.6%  | 7.4%    | -17.4%    | -7.9%    | -17.2%  | 0.2%     | 30.9%  | 0.7%    |