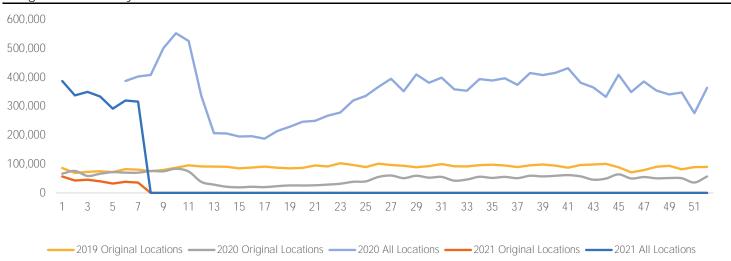

| **                | <del>ර</del> ්     | - <u>;</u> ċ-        | Č                   | <b>*</b>          | ·Ò:                 | - <u>;</u> Ċ:-    |
| Last Week | 55 / 46           | 55 / 45            | 57 / 46              | 57 / 48             | 57 / 50           | 57 / 46             | 59 / 52           |
|           | <u>==</u>         |                    | - <u>;</u>           |                     | Č                 |                     | $\triangle$       |

#### Visitors by Day (All Locations)





### Visitors by Day Part - Weekend





### Visitors by Day Part - Weekday



Day Parts are calculated using the following time periods:

Morning 06:00AM - 10:59AM

Lunch 11:00AM - 1:59PM

Afternoon 2:00PM - 4:59PM

Early Evening 5:00PM - 7:59PM

Evening 8:00PM - 11:59PM







#### Visitor Totals

|                | Current | Previous | WoW %  |
|----------------|---------|----------|--------|
|                | Week    | Week     | Change |
| Total Visitors | 354,536 | 315,662  | 12.3%  |

#### **Key Stats**

Friday was the busiest day this week with a total of 72,453 visits. The busiest hour was at 1:00 PM on Friday with 6,747 visits

The busiest location was SW Cor. Of Malcolm X & 125th with a total of 68,610 visits.

Note: Original Locations include 125th St and Frederick Douglas Blvd; NE.

#### Visitors by Day (All Locations)

|               | Monday | Tuesday | Wednesday | Thursday | Friday | Saturday | Sunday | Total   |
|---------------|--------|---------|-----------|----------|--------|----------|--------|---------|
| Current Week  | 30,203 | 48,