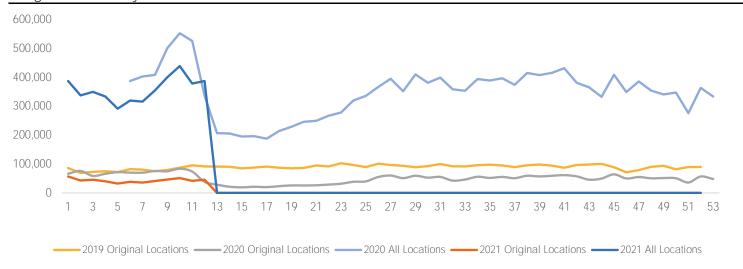

--|------------------|
| This Week | 61 / 48  | 66 / 50 | 61 / 48   | 59 / 48        | 66 / 45    | 64 / 43          | 63 / 48          |
|           | <u>ď</u> | Č       | ď         | ථ <del>්</del> | - <u>;</u> | - <u>;</u>       | · <u>Ö</u> -     |
| Last Week | 55 / 41  | 55 / 43 | 55 / 50   | 57 / 48        | 57 / 45    | 55 / 43          | 61 / 46          |
|           | ció:     | ·Ó-     |           |                | ===        | - <del>Ö</del> - | - <del>Ö</del> - |

#### Visitors by Day (All Locations)





### Visitors by Day Part - Weekend





#### Visitors by Day Part - Weekday



Day Parts are calculated using the following time periods:

Morning 06:00AM - 10:59AM

Lunch 11:00AM - 1:59PM

Afternoon 2:00PM - 4:59PM

Early Evening 5:00PM - 7:59PM

Evening 8:00PM - 11:59PM







#### **Visitor Totals**

| VISITOI TOTAIS |         |          |        |
|----------------|---------|----------|--------|
|                | Current | Previous | WoW %  |
|                | Week    | Week     | Change |
| Total Visitors | 390,026 | 387,397  | 0.7%   |
|                |         |          |        |

#### Key Stats

Tuesday was the busiest day this week with a total of 62,086 visits. The busiest hour was at 4:00 PM on Tuesday with 5,820 visits. The busiest location was SW Cor. Of Malcolm X & 125th with a total of 75,997 visits.

Note: Original Locations include 125th St and Frederick Douglas Blvd; NE.

#### Visitors by Day (All Locations)

|               | Monday | Tuesday | Wednesday | Thursday | Friday  | Saturday | Sunday | Total   |
|---------------|--------|--