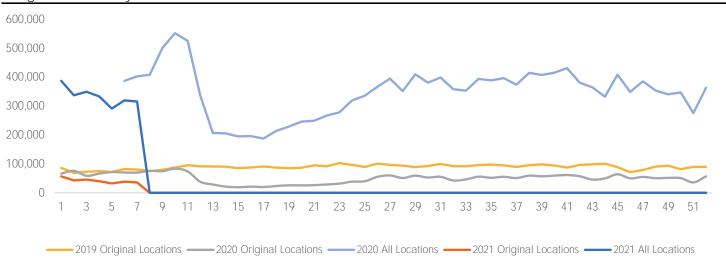

## Week 13, 2021. 29 Mar 2021 - 04 Apr 2021 2019 Comparison for: 125th Street Bid

### 2019 comparison for 125th Street Bid

The impact of Covid-19 on footfall means that subsequent to the anniversary of Lockdown 1 (23rd March 2021), it is important to add a further annual comparison of 2021 versus 2019 in order to provide a comparison to the last normal trading year. This is provided in the section *below* and shows your current performance in 2021 against the similar time period in 2019

#### **Headlines**

|                  | Year to date % | Year on year % |
|------------------|----------------|----------------|
|                  | 2021 Vs 2019   | 2021 Vs 2019   |
| 125th Street Bid | <b>-46.9</b> % | -49.7 %        |
|                  |                |                |