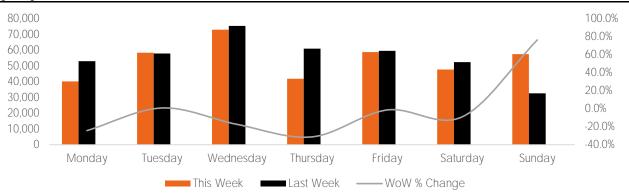

### Visitors by Day (All Locations)

|               | Monday | Tuesday | Wednesday | Thursday | Friday | Saturday | Sunday  | Total   |
|---------------|--------|---------|-----------|----------|--------|----------|---------|---------|
| Current Week  | 53,058 | 57,947  | 75,438    | 61,010   | 59,671 | 52,486   | 32,610  | 392,220 |
| Previous Week | 51,925 | 62,086  | 60,662    | 52,939   | 54,958 | 54,117   | 53,339  | 390,026 |
| Change WoW    | 1,133  | -4,139  | 14,776    | 8,071    | 4,713  | -1,631   | -20,729 | 2,194   |
| % Change WoW  | 2.2%   | -6.7%   | -17.4%    | 15.2%    | 8.6%   | -3.0%    | -38.9%  | 0.6%    |