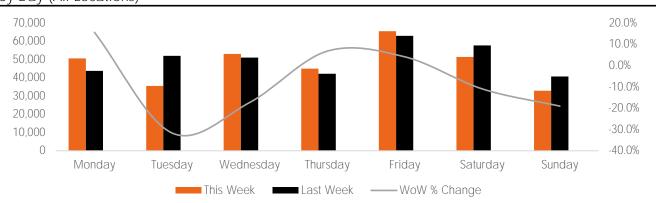

Tuesday<br>52 / 48 | Wednesday 55 / 50 | Thursday<br>55 / 46 | Friday<br>52 / 45 | Saturday<br>55 / 48 | Sunday<br>59 / 48 |
|-----------|-------------------|--------------------|-------------------|---------------------|-------------------|---------------------|-------------------|
|           | <u> </u>          | **                 | <b>**</b>         | •                   | ď                 |                     | <u>డ</u>          |
| Last Week | 72 / 54           | 64 / 48            | #N/A              | 57 / 48             | 54 / 45           | 55 / 43             | 52 / 45           |
|           | ·Ó-               | <u> </u>           | ~ <del>*</del>    | <u>ښځ</u>           |                   | <u> </u>            |                   |

#### Visitors by Day (All Locations)





#### Visitors by Day Part - Weekend





## Visitors by Day Part - Weekday



Day Parts are calculated using the following time periods:

Morning 06:00AM - 10:59AM

Lunch 11:00AM - 1:59PM

Afternoon 2:00PM - 4:59PM Early Evening 5:00PM - 7:59PM Evening 8:00PM - 11:59PM







#### Visitor Totals

Current Previous WoW % Week Change
Total Visitors 291,604 333,667 -12.6%

#### **Key Stats**

Friday was the busiest day this week with a total of 60,904 visits. The busiest hour was at 1:00 PM on Saturday with 6,775 visits.

The busiest location was SW Cor. Of Malcolm X & 125th with a total of 63,625 visits.

Note: Original Locations include 125th St and Frederick Douglas Blvd; NE

#### Visitors by Day (All Locations)

|               | Monday  | Tuesday | Wednesday | Thursday | Friday | Satu