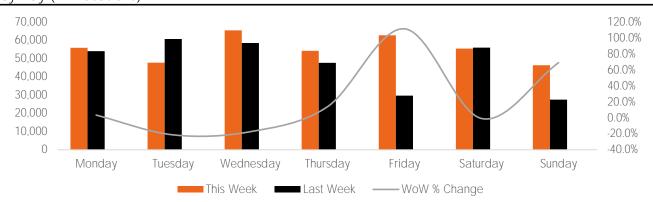

#### Visitors by Day (All Locations)

|               | Monday | Tuesday | Wednesday | Thursday | Friday | Saturday | Sunday | Total   |
|---------------|--------|---------|-----------|----------|--------|----------|--------|---------|
| Current Week  | 55,775 | 47,655  | 65,378    | 54,134   | 62,644 | 55,406   | 46,281 | 387,273 |
| Previous Week | 53,974 | 60,615  | 58,426    | 47,589   | 29,646 | 55,895   | 27,394 | 333,539 |
| Change WoW    | 1,801  | -12,960 | 6,952     | 6,545    | 32,998 | -489     | 18,887 | 53,734  |
| % Change WoW  | 3.3%   | -21.4%  | -17.4%    | 13.8%    | 111.3% | -0.9%    | 68.9%  | 16.1%   |