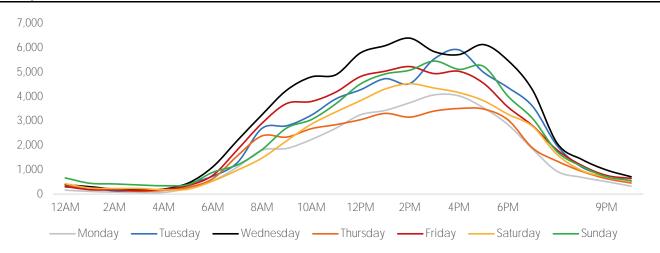

#### Visitors by Day (All Locations)

#### Visitors by Day Part - Weekend

#### Visitors by Day Part - Weekday

Day Parts are calculated using the following time periods:

Morning 06:00AM - 10:59AM

Lunch 11:00AM - 1:59PM

Afternoon 2:00PM - 4:59PM

Early Evening 5:00PM - 7:59PM

Evening 8:00PM - 11:59PM