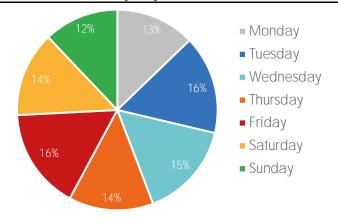

-----|
| Current Week  | 7,785  | 6,281   | 6,204     | 7,347    | 7,156  | 6,338    | 5,888  | 46,999 |
| Previous Week | 6,136  | 5,814   | 7,281     | 5,709    | 6,446  | 5,549    | 6,948  | 43,883 |
| Previous Year | 2,953  | 3,010   | 3,351     | 2,945    | 3,474  | 3,352    | 996    | 20,081 |
| % Change WoW  | 26.9%  | 8.0%    | -17.4%    | 28.7%    | 11.0%  | 14.2%    | -15.3% | 7.1%   |
| % Change YoY  | 163.6% | 108.7%  | 85.1%     | 149.5%   | 106.0% | 89.1%    | 491.2% | 134.0% |

### Weather (High/Low F)

Monday Tuesday Wednesday Thursday Friday Saturday Sunday 64 / 50 59 / 48 59 / 50 55 / 48 55 / 48 This Week 59 / 50 55 / 46 61 / 48 61 / 48 61 / 46 57 / 45 57 / 48 64 / 46 68 / 50 Last Week -<u>Ö</u>--O-

#### Visitors by Day (All Locations)



### % Share of Visitors by Day



### Visitors by Day Part - Weekend





### Visitors by Day Part - Weekday



## Long Term Trend by Week





|       | Monday | Tuesday | Wednesday | Thursday | Friday | Saturday | Sunday |
|-------|--------|---------|-----------|----------|--------|----------|--------|
| 6:00  | 659    | 845     | 1,017     | 732      | 955    | 680      | 710    |
| 7:00  | 1,475  | 1,651   | 1,928     | 2,237    | 2,101  | 1,288    | 1,020  |
| 8:00  | 2,559  | 3,169   | 2,819     | 3,507    | 3,335  | 2,257    | 1,394  |
| 9:00  | 2,876  | 3,942   | 3,408     | 3,491    | 4,537  | 2,954    | 1,747  |
| 10:00 | 3,154  | 3,822   | 4,223     | 3,438    | 4,594  | 3,369    | 2,048  |
| 11:00 | 3,365  | 4,348   | 4,347     | 3,604    | 4,514  | 3,866    | 3,076  |
| 12:00 | 4,067  | 4,686   | 4,879     |