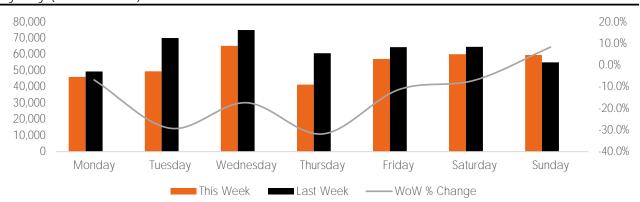

#### Visitors by Day (All Locations)

|               | Monday | Tuesday | Wednesday | Thursday | Friday | Saturday | Sunday | Total   |
|---------------|--------|---------|-----------|----------|--------|----------|--------|---------|
| Current Week  | 55,775 | 47,655  | 65,378    | 54,134   | 62,644 | 55,406   | 46,281 | 387,273 |
| Previous Week | 53,974 | 60,615  | 58,426    | 47,589   | 29,646 | 55,895   | 27,394 | 333,539 |
| Change WoW    | 1,801  | -12,960 | 6,952     | 6,545    | 32,998 | -489     | 18,887 | 53,734  |
| % Change WoW  | 3.3%   | -21.4%  | -17.4%    | 13.8%    | 111.3% | -0.9%    | 68.9%  | 16.1%   |