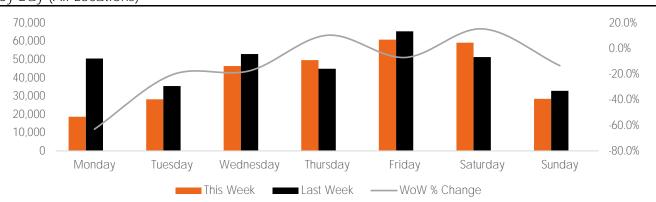

| -55.4% | -31.7%   | -66.9% | -53.9% |

#### Weather (High/Low F)

| This Week | Monday<br>61 / 52 | Tuesday<br>57 / 46 | Wednesday 54 / 43 | Thursday<br>57 / 41 | ,            | ,            | ,        |
|-----------|-------------------|--------------------|-------------------|---------------------|--------------|--------------|----------|
|           | <b>*</b>          | <b>*</b>           | Č                 | - <u>Ö</u> -        | - <u>Ö</u> - | - <u>Ö</u> - | <u>Č</u> |
| Last Week | 54 / 41           | 52 / 48            | 55 / 50           | 55 / 46             | 52 / 45      | 55 / 48      | 59 / 48  |
|           | -14-              |                    |                   |                     | ció:         | $\sim$       | cò's     |

#### Visitors by Day (All Locations)





#### Visitors by Day Part - Weekend





#### Visitors by Day Part - Weekday









#### Visitor Totals

|                | Current | Previous | WoW %  |
|----------------|---------|----------|--------|
|                | Week    | Week     | Change |
| Total Visitors | 319,689 | 291,604  | 9.6%   |

### Key Stats

Friday was the busiest day this week with a total of 58,934 visits. The busiest hour was at 2:00 PM on Wednesday with 5,360 visits.

The busiest location was SW Cor. Of Malcolm X & 125th with a total of 61,127 visits.

Note: Original Locations include 125th St and Frederick Douglas Blvd; NE.

#### Visitors by Day (All Locations)

|               | Monday | Tuesday | Wednesday | Thursday | Friday | Saturday | Sunday | Total   |
|---------------|--------|---------|----------