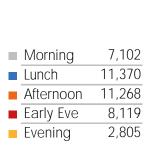

#### Visitors by Day Part - Weekday

Day Parts are calculated using the following time periods:

Morning 06:00AM - 10:59AM

Lunch 11:00AM - 1:59PM

Afternoon 2:00PM - 4:59PM

Early Evening 5:00PM - 7:59PM

Evening 8:00PM - 11:59PM