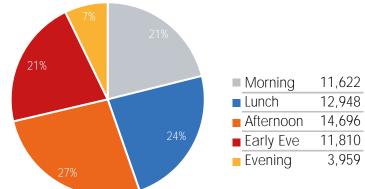

#### Visitors by Day Part - Weekday

Day Parts are calculated using the following time periods:

Morning 06:00AM - 10:59AM

Lunch 11:00AM - 1:59PM

Afternoon 2:00PM - 4:59PM

Early Evening 5:00PM - 7:59PM

Evening 8:00PM - 11:59PM