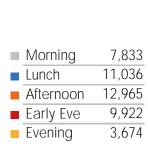

#### Visitors by Day Part - Weekday

Day Parts are calculated using the following time periods:

Morning 06:00AM - 10:59AM

Lunch 11:00AM - 1:59PM

Afternoon 2:00PM - 4:59PM

Early Evening 5:00PM - 7:59PM

Evening 8:00PM - 11:59PM