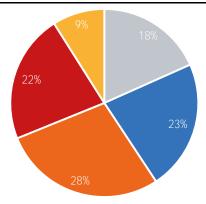

day<br>61 / 50 | Sunday<br>66 / 50 |  |
|-----------|-------------------|--------------------|-------------------|---------------------|-------------------|---------------------|-------------------|--|
|           | <u>డ</u>          | <u> </u>           | - <u>;</u>        | Č                   | <u> </u>          | <u>~</u>            | <u> </u>          |  |
| Last Week | 64 / 50           | 59 / 48            | 59 / 50           | 55 / 48             | 55 / 48           | 59 / 50             | 55 / 46           |  |
|           | <u>ద</u>          | <u> </u>           | <u> </u>          | ථ <sup>*</sup>      | <u> </u>          |                     | <b>**</b>         |  |

### Visitors by Day (All Locations)



### % Share of Visitors by Day



### Visitors by Day Part - Weekend





## Visitors by Day Part - Weekday



Day Parts are calculated using the following time periods: Morning 06:00AM - 10:59AM

Lunch 11:00AM - 1:59PM Afternoon 2:00PM - 4:59PM Early Evening 5:00PM - 7:59PM Evening 8:00PM - 11:59PM

## Long Term Trend by Week



### Visitors by Hour



|       | Monday | Tuesday | Wednesday | Thursday | Friday | Saturday | Sunday |
|-------|--------|---------|-----------|----------|--------|----------|--------|
| 6:00  | 776    | 821     | 1,352     | 787      | 1,027  | 694      | 1,012  |
| 7:00  | 1,946  | 1,398   | 2,268     | 1,809    | 2,010  | 1,342    | 1,380  |
| 8:00  | 2,912  | 2,339   | 3,688     | 3,043    | 3,694  | 2,581    | 2,080  |
| 9:00  | 3,185  | 2,582   | 4,198     | 2,888    | 4,468  | 2,902    | 2,502  |
| 10:00 | 3,240  | 3,376   | 5