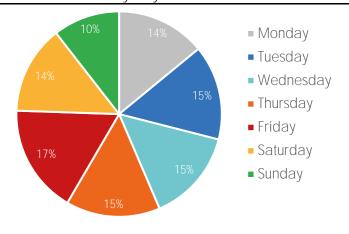

#### Visitors by Day (All Locations)

|               | Monday | Tuesday | Wednesday | Thursday | Friday | Saturday | Sunday | Total   |
|---------------|--------|---------|-----------|----------|--------|----------|--------|---------|
| Current Week  | 55,775 | 47,655  | 65,378    | 54,134   | 62,644 | 55,406   | 46,281 | 387,273 |
| Previous Week | 53,974 | 60,615  | 58,426    | 47,589   | 29,646 | 55,895   | 27,394 | 333,539 |
| Change WoW    | 1,801  | -12,960 | 6,952     | 6,545    | 32,998 | -489     | 18,887 | 53,734  |
| % Change WoW  | 3.3%   | -21.4%  | -17.4%    | 13.8%    | 111.3% | -0.9%    | 68.9%  | 16.1%   |

#### Visitors by Day (All Locations)