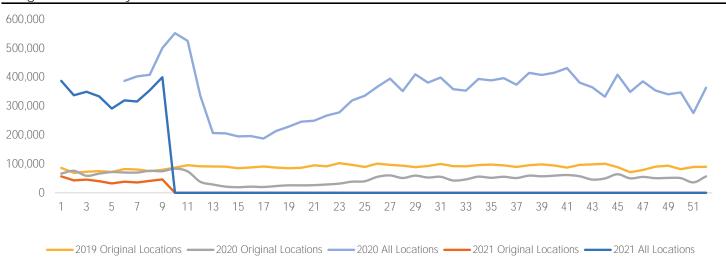

| 61 / 45  | 57 / 45           | 59 / 45    |
|           | - <del>\</del> \\\\\\\\\\\\\\\\\\\\\\\\\\\\\\\\\\\ | <u> </u>   | <u>ප්</u> | <u> </u> | <u> </u> | ď                 | - <u>;</u> |
| Last Week | 64 / 46                                            | 73 / 48    | 68 / 48   | 63 / 45  | 63 / 45  | 63 / 46           | 64 / 43    |
|           | ·Ò-                                                | <b>~</b> ₹ | ·O-       | ·Ö-      | -0-      | - <del>;</del> ;- | ~**        |

#### Visitors by Day (All Locations)





#### Visitors by Day Part - Weekend





## Visitors by Day Part - Weekday



Day Parts are calculated using the following time periods: Morning 06:00AM - 10:59AM

Lunch 11:00AM - 1:59PM Afternoon 2:00PM - 4:59PM Early Evening 5:00PM - 7:59PM Evening 8:00PM - 11:59PM







### Visitor Totals

|                | Current | Previous | WoW %  |
|----------------|---------|----------|--------|
|                | Week    | Week     | Change |
| Total Visitors | 438,947 | 399,917  | 9.8%   |

#### **Key Stats**

Wednesday was the busiest day this week with a total of 74,896 visits. The busiest hour was at 3:00 PM on Tuesday with 6,943 visits.

The busiest location was SW Cor. Of Malcolm X & 125th with a total of 94,618 visits.

Note: Original Locations include 125th St and Frederick Douglas Blvd; NE

#### Visitors by Day (All Locations)

|               | Monday | Tuesday | Wednesday | Thursday | Friday | Saturday | Sunday | Total   |
|---------------|--------|---------|-----------|----------|--------|----------|--------|---------|
| Current Week  | 49,428 |