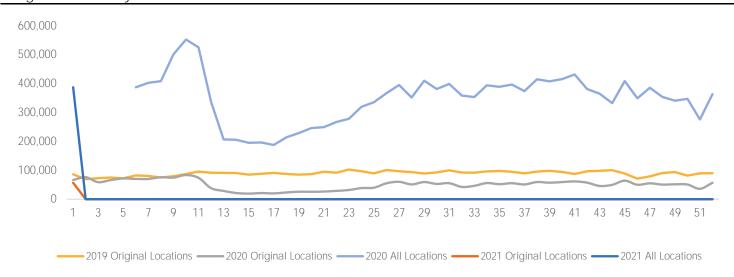

## Week 13, 2021. 29 Mar 2021 - 04 Apr 2021 2019 Comparison for: 125th Street Bid

### 2019 comparison for 125th Street Bid

The impact of Covid-19 on footfall means that subsequent to the anniversary of Lockdown 1 (23rd March 2021), it is important to add a further annual comparison of 2021 versus 2019 in order to provide a comparison to the last normal trading year. This is provided in the section *below* and shows your current performance in 2021 against the similar time period in 2019

#### **Headlines**

|                  | Year to date % | Year on year % |
|------------------|----------------|----------------|
|                  | 2021 Vs 2019   | 2021 Vs 2019   |
| 125th Street Bid | <b>-46.9</b> % | -49.7 %        |
|                  |                |                |