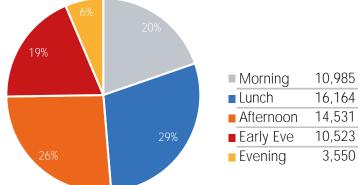

#### Visitors by Day Part - Weekday

Day Parts are calculated using the following time periods:

Morning 06:00AM - 10:59AM

Lunch 11:00AM - 1:59PM

Afternoon 2:00PM - 4:59PM

Early Evening 5:00PM - 7:59PM

Evening 8:00PM - 11:59PM