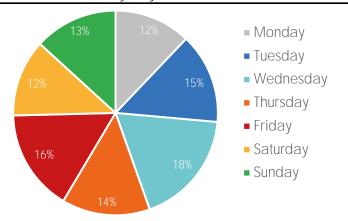

y<br>61 / 48 | Friday<br>61 / 48 | Saturday<br>61 / 50 | Sunday<br>61 / 50 |  |
|-----------|----------------|--------------------|----------------------|---------------------|-------------------|---------------------|-------------------|--|
|           | <u>డ</u>       | <u> </u>           | <u>ď</u>             | <u> </u>            | ථ <sup>*</sup>    | - <u>;</u>          | ď                 |  |
| Last Week | 72 / 48        | 68 / 48            | 63 / 48              | 57 / 50             | 61 / 52           | 61 / 52             | 59 / 52           |  |
|           | - <u>;</u>     | · <u>Ö</u> -       | <u> </u>             | <del>ڭ</del>        | <u> </u>          | Č                   | ď                 |  |

### Visitors by Day (All Locations)



### % Share of Visitors by Day



### Visitors by Day Part - Weekend





### Visitors by Day Part - Weekday



Day Parts are calculated using the following time periods:

Morning 06:00AM - 10:59AM Lunch 11:00AM - 1:59PM Afternoon 2:00PM - 4:59PM Early Evening 5:00PM - 7:59PM Evening 8:00PM - 11:59PM

### Long Term Trend by Week



## Visitors by Hour



|       | Monday | Tuesday | Wednesday | Thursday | Friday | Saturday | Sunday |
|-------|--------|---------|-----------|----------|--------|----------|--------|
| 6:00  | 775    | 940     | 1,492     | 932      | 1,235  | 660      | 1,138  |
| 7:00  | 1,884  | 2,409   | 3,071     | 2,684    | 3,454  | 1,239    | 1,558  |
| 8:00  | 2,866  | 3,525   | 4,149     | 4,050    | 4,282  | 1,952    | 2,147  |
| 9:00  | 2,900  | 3,808   | 4,297     | 3,711    | 4,599  | 2,652