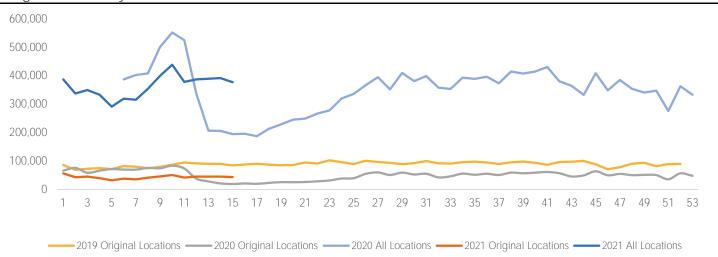

st Week | 57 / 48  | 57 / 48  | 55 / 48    | 61 / 46  | 59 / 46    | 64 / 46      | 61 / 48        |  |
|           |          |          | M .        |          | Ma         |              | Ma             |  |
|           | <u> </u> | <u> </u> | <u>ക്</u>  | <u> </u> | <u> </u>   | - <u>Ö</u> - | <u> </u>       |  |
|           |          |          |            |          |            |              |                |  |

### Visitors by Day (All Locations)



### % Share of Visitors by Day



### Visitors by Day Part - Weekend





### Visitors by Day Part - Weekday



Day Parts are calculated using the following time periods: Morning 06:00AM - 10:59AM Lunch 11:00AM - 1:59PM

Afternoon 2:00PM - 4:59PM Early Evening 5:00PM - 7:59PM Evening 8:00PM - 11:59PM

### Long Term Trend by Week





|       | Monday | Tuesday | Wednesday | Thursday | Friday | Saturday | Sunday |
|-------|--------|---------|-----------|----------|--------|----------|--------|
| 6:00  | 547    | 736     | 1,120     | 632      | 773    | 537      | 895    |
| 7:00  | 1,110  | 1,296   | 2,202     | 1,573    | 1,822  | 982      | 1,197  |
| 8:00  | 1,800  | 2,696   | 3,255     | 2,385    | 2,906  | 1,479    | 1,824  |
| 9:00  | 1,870  | 2,799   | 4,257     | 2,336    | 3,711  | 2,184    | 2,709  |
| 10:00 | 2,235  | 3,233   | 4,801     | 2,680    | 3,795  | 2,863    | 3,050  |
| 11:00 | 2,701  | 3,902   | 4,891     | 2,845    | 4,181  | 3,366    | 3,702  |
| 12:00 | 3,248  | 4,274   | 5,785     | 3,048    | 4,816  | 3,829    | 4,513  |
| 13:00 | 3,428  | 4,727   | 6,080     | 3,306    | 5,034  | 4,305