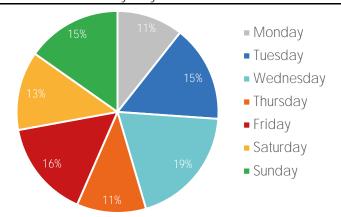

|            |          | <b>M</b> . | M.           |                |  |
|           | <u> </u> | <u> </u> | - <u>;</u> | -0-      | <u> </u>   | <u> </u>     | - <u>;</u> O;- |  |
|           |          |          |            | ·        |            |              |                |  |
| Last Week | 57 / 48  | 57 / 48  | 55 / 48    | 61 / 46  | 59 / 46    | 64 / 46      | 61 / 48        |  |
|           |          |          | M .        |          | Ma         |              | Ma             |  |
|           | <u> </u> | <u> </u> | <u>ക്</u>  | <u> </u> | <u> </u>   | - <u>Ö</u> - | <u> </u>       |  |
|           |          |          |            |          |            |              |                |  |

### Visitors by Day (All Locations)



### % Share of Visitors by Day



### Visitors by Day Part - Weekend





### Visitors by Day Part - Weekday



Day Parts are calculated using the following time periods: Morning 06:00AM - 10:59AM Lunch 11:00AM - 1:59PM

Afternoon 2:00PM - 4:59PM Early Evening 5:00PM - 7:59PM Evening 8:00PM - 11:59PM

### Long Term Trend by Week





|       | Monday | Tuesday | Wednesday | Thursday | Friday | Saturday | Sunday |
|-------|--------|---------|-----------|----------|--------|----------|--------|
| 6:00  | 547    | 736     | 1,120     | 632      | 773    | 537      | 895    |
| 7:00  | 1,110  | 1,296   | 2,202     | 1,573    | 1,822  | 982      | 1,197  |
| 8:00  | 1,800  | 2,696   | 3,255     | 2,385    | 2,906  | 1,479    | 1,824  |
| 9:00  | 1,870  | 2,799   | 4,257     | 2,336    | 3,711  | 2,184    | 2,709  |
| 10:00 |