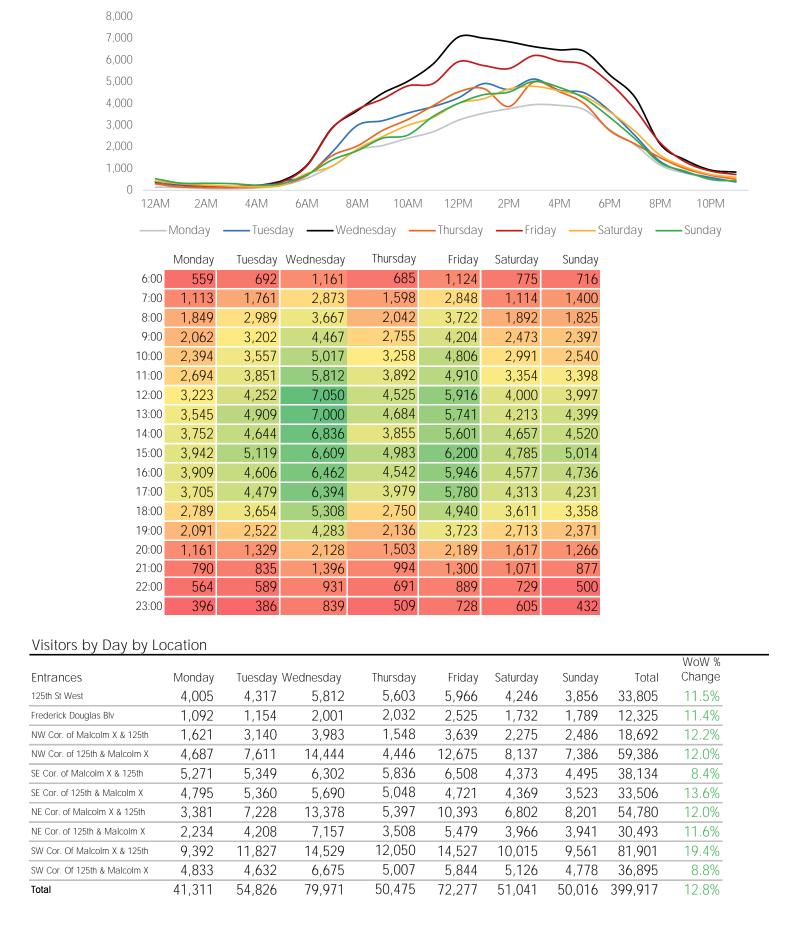

### Long Term Trend by Week

|       | Monday | Tuesday | Wednesday | Thursday | Friday | Saturday | Sunday |
|-------|--------|---------|-----------|----------|--------|----------|--------|
| 6:00  | 547    | 736     | 1,120     | 632      | 773    | 537      | 895    |
| 7:00  | 1,110  | 1,296   | 2,202     | 1,573    | 1,822  | 982      | 1,197  |
| 8:00  | 1,800  | 2,696   | 3,255     | 2,385    | 2,906  | 1,479    | 1,824  |
| 9:00  | 1,870  | 2,799   | 4,257     | 2,336    | 3,711  | 2,184    | 2,709  |
| 10:00 | 2,235  | 3,233   | 4,801     | 2,680    | 3,795  | 2,863    | 3,050  |
| 11:00 | 2,701  | 3,902   | 4,891     | 2,845    | 4,181  | 3,366    | 3,702  |
| 12:00 | 3,248  | 4,274   | 5,785     | 3,048    | 4,816  | 3,829    | 4,513  |
| 13:00 | 3,428  | 4,727   | 6,080     | 3,306    | 5,034  | 4,305    | 4,920  |
| 14:00 | 3,742  | 4,526   | 6,390     | 3,154    | 5,225  | 4,522    | 5,076  |
| 15:00 | 4,066  | 5,543   | 5,837     | 3,403    | 4,938  | 4,344    | 5,450  |
| 16:00 | 4,025  | 5,908   | 5,716     | 3,508    | 5,030  | 4,160    | 5,111  |
| 17:00 | 3,536  | 4,992   | 6,126     | 3,486    | 4,543  | 3,827    | 5,234  |
| 18:00 | 2,842  | 4,363   | 5,469     | 3,037    | 3,562  | 3,269    | 4,006  |
| 19:00 | 1,841  | 3,592   | 4,254     | 1,883    | 2,797  | 2,772    | 3,092  |
| 20:00 | 931    | 1,976   | 2,076     | 1,346    | 1,803  | 1,615    | 1,733  |
| 21:00 | 687    | 1,106   | 1,418     | 931      | 1,173  | 964      | 1,133  |
| 22:00 | 510    | 764     | 988       | 633      | 763    | 707      | 714    |
| 23:00 | 325    | 529     | 710       | 454      | 643    | 536      | 556    |

Visitors by Day by Location

| Entrances                    | Monday | Tuesday W | /ednesday | Thursday | Friday | Saturday | Sunday | Total   | WoW %<br>Change |
|------------------------------|--------|-----------|-----------|----------|--------|----------|--------|---------|-----------------|
| 125th St West                | 4,620  | 4,503     | 5,417     | 4,367    | 5,094  | 3,877    | 4,745  | 32,623  | -4.4%           |
| Frederick Douglas Blv        | 1,516  | 1,311     | 1,864     | 1,342    | 1,352  | 1,672    | 2,203  | 11,260  | -1.9%           |
| NW Cor. of Malcolm X & 125th | 1,660  | 3,577     | 3,709     | 2,627    | 3,070  | 2,905    | 3,066  | 20,614  | -2.8%           |
| NW Cor. of 125th & Malcolm X | 4,823  | 7,529     | 13,454    | 4,265    | 7,694  | 4,982    | 9,116  | 51,863  | 0.0%            |
| SE Cor. of Malcolm X & 125th | 6,365  | 6,991     | 6,654     | 5,456    | 7,100  | 5,597    | 5,119  | 43,282  | 4.3%            |
| SE Cor. of 125th & Malcolm X | 4,589  | 5,610     | 5,400     | 4,538    | 5,608  | 5,007    | 4,222  | 34,974  | 1.2%            |
| NE Cor. of Malcolm X & 125th | 3,301  | 7,353     | 12,468    | 5,369    | 8,332  | 5,064    | 10,114 | 52,001  | 0.7%            |
| NE Cor. of 125th & Malcolm X | 2,159  | 4,639     | 6,668     | 3,113    | 4,354  | 3,193    | 4,866  | 28,992  | -1.0%           |
| SW Cor. Of Malcolm X & 125th | 7,501  | 11,132    | 11,910    | 7,376    | 10,859 | 10,331   | 9,749  | 68,858  | -11.7%          |
| SW Cor. Of 125th & Malcolm X | 3,638  | 5,793     | 5,544     | 3,489    | 5,407  | 5,146    | 4,349  | 33,366  | -13.5%          |
| Total                        | 40,172 | 58,438    | 73,088    | 41,942   | 58,870 | 47,774   | 57,549 | 377,833 | -3.7%           |