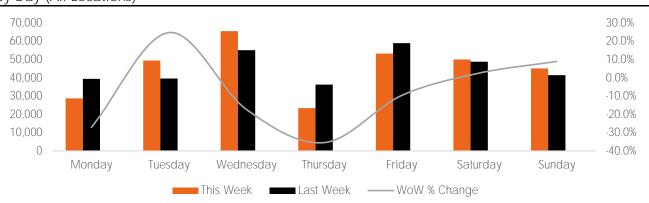

#### Visitors by Day (All Locations)

|               | Monday | Tuesday | Wednesday | Thursday | Friday | Saturday | Sunday | Total   |
|---------------|--------|---------|-----------|----------|--------|----------|--------|---------|
| Current Week  | 55,775 | 47,655  | 65,378    | 54,134   | 62,644 | 55,406   | 46,281 | 387,273 |
| Previous Week | 53,974 | 60,615  | 58,426    | 47,589   | 29,646 | 55,895   | 27,394 | 333,539 |
| Change WoW    | 1,801  | -12,960 | 6,952     | 6,545    | 32,998 | -489     | 18,887 | 53,734  |
| % Change WoW  | 3.3%   | -21.4%  | -17.4%    | 13.8%    | 111.3% | -0.9%    | 68.9%  | 16.1%   |