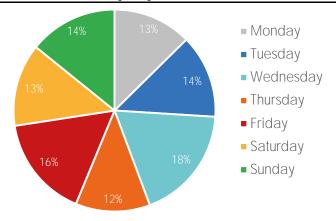

y<br>63 / 50 | Friday<br>63 / 52 | Saturday<br>61 / 50 | Sunday<br>66 / 50 |  |
|-----------|-------------------|--------------------|-------------------|---------------------|-------------------|---------------------|-------------------|--|
|           | <u>డ</u>          | <u> </u>           | - <u>;</u>        | Č                   | <u> </u>          | <u>~</u>            | <u> </u>          |  |
| Last Week | 64 / 50           | 59 / 48            | 59 / 50           | 55 / 48             | 55 / 48           | 59 / 50             | 55 / 46           |  |
|           | <u>ద</u>          | <u> </u>           | <u> </u>          | ථ <sup>*</sup>      | <u> </u>          |                     | <b>**</b>         |  |

### Visitors by Day (All Locations)



### % Share of Visitors by Day



### Visitors by Day Part - Weekend





## Visitors by Day Part - Weekday



Day Parts are calculated using the following time periods: Morning 06:00AM - 10:59AM

Lunch 11:00AM - 1:59PM Afternoon 2:00PM - 4:59PM Early Evening 5:00PM - 7:59PM Evening 8:00PM - 11:59PM

## Long Term Trend by Week



### Visitors by Hour



|       | Monday | Tuesday | Wednesday | Thursday | Friday | Saturday | Sunday |
|-------|--------|---------|-----------|----------|--------|----------|--------|
| 6:00  | 776    | 821     | 1,352     | 787      | 1,027  | 694      | 1,012  |
| 7:00  | 1,946  | 1,398   | 2,268     | 1,809    | 2,010  | 1,342    | 1,380  |
| 8:00  | 2,912  | 2,339   | 3,688     | 3,043    | 3,694  | 2,581    | 2,080  |
| 9:00  | 3,185  | 2,582   | 4,198     | 2,888    | 4,468  | 2,902    |