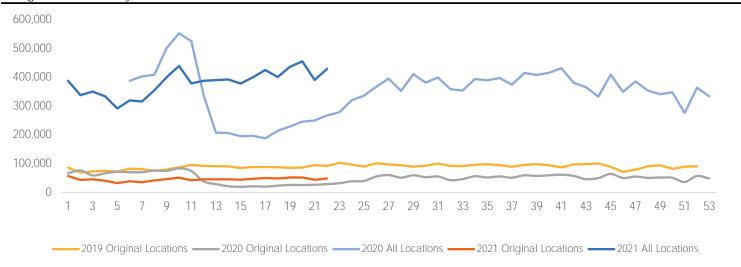

- <u>;</u>        | Č                  | Č        | <u> </u>            | ථ <sup>*</sup> | Č                   | <u>ď</u>          |
| Last Week | 63 / 52           | 63 / 48            | 63 / 50  | 63 / 52             | 61 / 52        | 61 / 52             | 68 / 50           |
|           | <u>ď</u>          | <u> </u>           | <u> </u> | <u> </u>            | <u> </u>       | Č                   | ·Ò-               |

### Visitors by Day (All Locations)



### % Share of Visitors by Day



### Visitors by Day Part - Weekend





### Visitors by Day Part - Weekday



Day Parts are calculated using the following time periods:

Morning 06:00AM - 10:59AM Lunch 11:00AM - 1:59PM Afternoon 2:00PM - 4:59PM Early Evening 5:00PM - 7:59PM Evening 8:00PM - 11:59PM

### Long Term Trend by Week



## Visitors by Hour



|       | Monday | Tuesday | Wednesday | Thursday | Friday | Saturday | Sunday |
|-------|--------|---------|-----------|----------|--------|----------|--------|
| 6:00  | 588    | 897     | 1,448     | 869      | 1,134  | 1,087    | 1,073  |
| 7:00  | 873    | 1,736   | 3,041     | 2,074    | 2,135  | 1,891    | 1,829  |
| 8:00  | 1,280  | 3,301   | 4,435     | 2,789    | 2,925  | 2,464    | 1,877  |
| 9:00  | 1,575  | 3,689   | 4,423     | 2,782    | 3,212  | 3,145    | 2,547  |
| 10:00 | 2,030  | 4,143   | 5,334     | 3,249    | 4,183  | 3,488    | 2,778  |
| 11:00 | 2,548  | 4,946   | 5,469     | 3,577    | 4,509  | 4,583    | 3,309  |
| 12:00 | 3,448  | 4,952   | 6,713     | 3,618    | 4,350  | 4,843    | 3,873  |
| 13:00 | 3,514  | 5,146   | 6,763     | 3,957