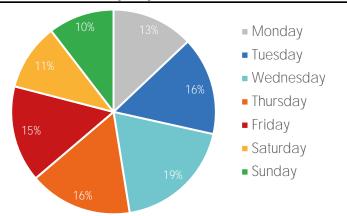

sday        | Wednesday | Thursday       | ,              | Saturday   | ,              |  |
|-----------|----------------|----------------|-----------|----------------|----------------|------------|----------------|--|
| This Week | 63 / 52        | 63 / 48        | 63 / 50   | 63 / 52        | 61 / 52        | 61 / 52    | 68 / 50        |  |
|           | <del>ර</del> ් | <del>ර</del> ් | <u> </u>  | Č              | <u> </u>       | <u> </u>   | - <u>;</u>     |  |
| Last Week | 57 / 50        | 61 / 50        | 59 / 48   | 61 / 48        | 61 / 48        | 61 / 50    | 61 / 50        |  |
|           | ථ <sup>*</sup> | <u>ڪُ</u> '    | <u> </u>  | ථ <sup>*</sup> | ථ <sup>්</sup> | - <u>;</u> | ථ <sup>*</sup> |  |

### Visitors by Day (All Locations)



### % Share of Visitors by Day



### Visitors by Day Part - Weekend





### Visitors by Day Part - Weekday



Day Parts are calculated using the following time periods:

Morning 06:00AM - 10:59AM Lunch 11:00AM - 1:59PM Afternoon 2:00PM - 4:59PM Early Evening 5:00PM - 7:59PM Evening 8:00PM - 11:59PM

### Long Term Trend by Week



## Visitors by Hour



|       | Monday | Tuesday | Wednesday | Thursday | Friday | Saturday | Sunday |
|-------|--------|---------|-----------|----------|--------|----------|--------|
| 6:00  | 831    | 1,028   | 1,275     | 957      | 1,088  | 561      | 702    |
| 7:00  | 1,475  | 1,675   | 2,346     | 2,417    | 2,560  | 991      | 1,209  |
| 8:00  | 2,117  | 2,441   | 3,328     | 3,839    | 3,326  | 1,356    | 1,549  |
| 9:00  | 2,241  | 2,949   | 3,823     | 3,458    | 4,042  | 1,851