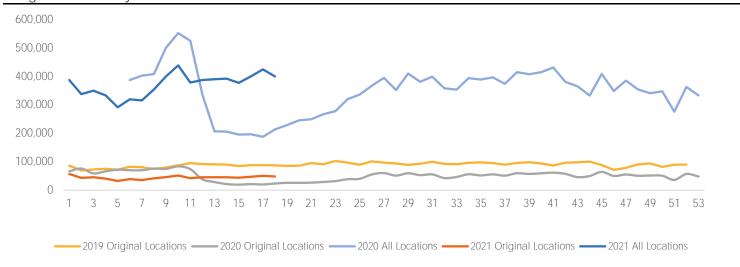

### **Visitor Totals**

|                | Current<br>Week | Previous<br>Week | WoW %<br>Change | .)(1,5(1) | % v 2020<br>Change 2019 |        | % v 2019<br>Change |
|----------------|-----------------|------------------|-----------------|-----------|-------------------------|--------|--------------------|
| Total Visitors | 425,014         | 400,078          | 6.2%            | 213,783   | 98.8%                   | 90,979 | 367.2%             |
| Key Stats      |                 |                  |                 |           |                         |        |                    |

Wednesday was the busiest day this week with a total of 77,883 visits. The busiest hour was at 4:00 PM on Wednesday with 6,561 visits. The busiest location was SW Cor. Of Malcolm X & 125th with a total of 82,221 visits.

Note: Original Locations include 125th St and Frederick Douglas Blvd; NE.

### Visitors by Day (All Locations)

|                 | Monday | Tuesday | Wednesday | Thursday | Friday | Saturday | Sunday | Total   |
|-----------------|--------|---------|-----------|----------|--------|----------|--------|---------|
| Current Week    | 53,591 | 56,881  | 77,883    | 50,682   | 69,412 | 56,276   | 60,289 | 425,014 |
| Previous Week   | 51,164 | 63,657  | 62,036    | 54,610   | 65,328 | 54,954   | 48,329 | 400,078 |
| Change WoW      | 2,427  | -6,776  | 15,847    | -3,928   | 4,084  | 1,322    | 11,960 | 24,936  |
| % Change WoW    | 4.7%   | -10.6%  | -17.4%    | -7.2%    | 6.3%   | 2.4%     | 24.7%  | 6.2%    |
| 2020            | 27,566 | 34,819  | 27,193    | 27,824   | 33,349 | 36,272   | 26,760 | 213,783 |
| % v 2020 Change | 94.4%  | 63.4%   | 186.4%    | 82.2%    | 108.1% | 55.1%    | 125.3% | 98.8%   |
| 2019            | 9,786  | 15,821  | 13,434    | 13,774   | 11,690 | 16,310   | 10,164 | 90,979  |
| % v 2019 Change | 447.6% | 259.5%  | 479.7%    | 268.0%   | 493.8% | 245.0%   | 493.2% | 367.2%  |
|                 |        |         |           |          |        |          |        |         |

### Visitors by Day (Original Locations)

| Monday | Tuesday                                            | Wednesday                                                                                                                                            | Thursday                                                                                                                                                                                      | Friday                                                                                                                                                                                                                                                      | Saturday                                                                                                                                                                                                                                                                                                                | Sunday                                                                                                                                                                                                                                                                                                                                                                                                                                                    | Total                                                                                                                                                                                                                                                                                                                                                                                                                                                                                                                               |
|--------|----------------------------------------------------|------------------------------------------------------------------------------------------------------------------------------------------------------|-----------------------------------------------------------------------------------------------------------------------------------------------------------------------------------------------|-------------------------------------------------------------------------------------------------------------------------------------------------------------------------------------------------------------------------------------------------------------|-------------------------------------------------------------------------------------------------------------------------------------------------------------------------------------------------------------------------------------------------------------------------------------------------------------------------|-----------------------------------------------------------------------------------------------------------------------------------------------------------------------------------------------------------------------------------------------------------------------------------------------------------------------------------------------------------------------------------------------------------------------------------------------------------|-------------------------------------------------------------------------------------------------------------------------------------------------------------------------------------------------------------------------------------------------------------------------------------------------------------------------------------------------------------------------------------------------------------------------------------------------------------------------------------------------------------------------------------|
| 8,222  | 5,688                                              | 7,783                                                                                                                                                | 6,982                                                                                                                                                                                         | 7,699                                                                                                                                                                                                                                                       | 6,440                                                                                                                                                                                                                                                                                                                   | 7,373                                                                                                                                                                                                                                                                                                                                                                                                                                                     | 50,187                                                                                                                                                                                                                                                                                                                                                                                                                                                                                                                              |
| 7,785  | 6,281                                              | 6,204                                                                                                                                                | 7,347                                                                                                                                                                                         | 7,156                                                                                                                                                                                                                                                       | 6,338                                                                                                                                                                                                                                                                                                                   | 5,888                                                                                                                                                                                                                                                                                                                                                                                                                                                     | 46,999                                                                                                                                                                                                                                                                                                                                                                                                                                                                                                                              |
| 2,525  | 4,310                                              | 2,478                                                                                                                                                | 3,086                                                                                                                                                                                         | 4,476                                                                                                                                                                                                                                                       | 4,245                                                                                                                                                                                                                                                                                                                   | 2,252                                                                                                                                                                                                                                                                                                                                                                                                                                                     | 23,372                                                                                                                                                                                                                                                                                                                                                                                                                                                                                                                              |
| 9,786  | 15,821                                             | 13,434                                                                                                                                               | 13,774                                                                                                                                                                                        | 11,690                                                                                                                                                                                                                                                      | 16,310                                                                                                                                                                                                                                                                                                                  | 10,164                                                                                                                                                                                                                                                                                                                                                                                                                                                    | 90,979                                                                                                                                                                                                                                                                                                                                                                                                                                                                                                                              |
| 5.6%   | -9.4%                                              | -17.4%                                                                                                                                               | -5.0%                                                                                                                                                                                         | 7.6%                                                                                                                                                                                                                                                        | 1.6%                                                                                                                                                                                                                                                                                                                    | 25.2%                                                                                                                                                                                                                                                                                                                                                                                                                                                     | 6.8%                                                                                                                                                                                                                                                                                                                                                                                                                                                                                                                                |
| 225.6% | 32.0%                                              | 214.1%                                                                                                                                               | 126.2%                                                                                                                                                                                        | 72.0%                                                                                                                                                                                                                                                       | 51.7%                                                                                                                                                                                                                                                                                                                   | 227.4%                                                                                                                                                                                                                                                                                                                                                                                                                                                    | 114.7%                                                                                                                                                                                                                                                                                                                                                                                                                                                                                                                              |
| -16.0% | -64.0%                                             | -42.1%                                                                                                                                               | -49.3%                                                                                                                                                                                        | -34.1%                                                                                                                                                                                                                                                      | -60.5%                                                                                                                                                                                                                                                                                                                  | -27.5%                                                                                                                                                                                                                                                                                                                                                                                                                                                    | -44.8%                                                                                                                                                                                                                                                                                                                                                                                                                                                                                                                              |
|        | 8,222<br>7,785<br>2,525<br>9,786<br>5.6%<br>225.6% | 8,222       5,688         7,785       6,281         2,525       4,310         9,786       15,821         5.6%       -9.4%         225.6%       32.0% | 8,222     5,688     7,783       7,785     6,281     6,204       2,525     4,310     2,478       9,786     15,821     13,434       5.6%     -9.4%     -17.4%       225.6%     32.0%     214.1% | 8,222     5,688     7,783     6,982       7,785     6,281     6,204     7,347       2,525     4,310     2,478     3,086       9,786     15,821     13,434     13,774       5.6%     -9.4%     -17.4%     -5.0%       225.6%     32.0%     214.1%     126.2% | 8,222     5,688     7,783     6,982     7,699       7,785     6,281     6,204     7,347     7,156       2,525     4,310     2,478     3,086     4,476       9,786     15,821     13,434     13,774     11,690       5.6%     -9.4%     -17.4%     -5.0%     7.6%       225.6%     32.0%     214.1%     126.2%     72.0% | 8,222       5,688       7,783       6,982       7,699       6,440         7,785       6,281       6,204       7,347       7,156       6,338         2,525       4,310       2,478       3,086       4,476       4,245         9,786       15,821       13,434       13,774       11,690       16,310         5.6%       -9.4%       -17.4%       -5.0%       7.6%       1.6%         225.6%       32.0%       214.1%       126.2%       72.0%       51.7% | 8,222       5,688       7,783       6,982       7,699       6,440       7,373         7,785       6,281       6,204       7,347       7,156       6,338       5,888         2,525       4,310       2,478       3,086       4,476       4,245       2,252         9,786       15,821       13,434       13,774       11,690       16,310       10,164         5.6%       -9.4%       -17.4%       -5.0%       7.6%       1.6%       25.2%         225.6%       32.0%       214.1%       126.2%       72.0%       51.7%       227.4% |