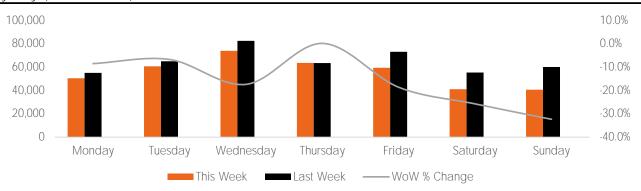

#### **Key Stats**

Wednesday was the busiest day this week with a total of 65,378 visits. The busiest hour was at 1:00 PM on Wednesday with 7,995 visits.

The busiest location was SW Cor. Of Malcolm X & 125th with a total of 72,132 visits.

#### Visitors by Day (All Locations)

|               | Monday | Tuesday | Wednesday | Thursday | Friday | Saturday | Sunday | Total   |
|---------------|--------|---------|-----------|----------|--------|----------|--------|---------|
| Current Week  | 55,775 | 47,655  | 65,378    | 54,134   | 62,644 | 55,406   | 46,281 | 387,273 |
| Previous Week | 53,974 | 60,615  | 58,426    | 47,589   | 29,646 | 55,895   | 27,394 | 333,539 |
| Change WoW    | 1,801  | -12,960 | 6,952     | 6,545    | 32,998 | -489     | 18,887 | 53,734  |
| % Change WoW  | 3.3%   | -21.4%  | -17.4%    | 13.8%    | 111.3% | -0.9%    | 68.9%  | 16.1%   |