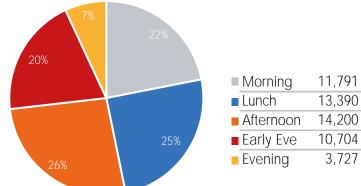

#### Visitors by Day Part - Weekday

Day Parts are calculated using the following time periods:

Morning 06:00AM - 10:59AM

Lunch 11:00AM - 1:59PM

Afternoon 2:00PM - 4:59PM

Early Evening 5:00PM - 7:59PM

Evening 8:00PM - 11:59PM