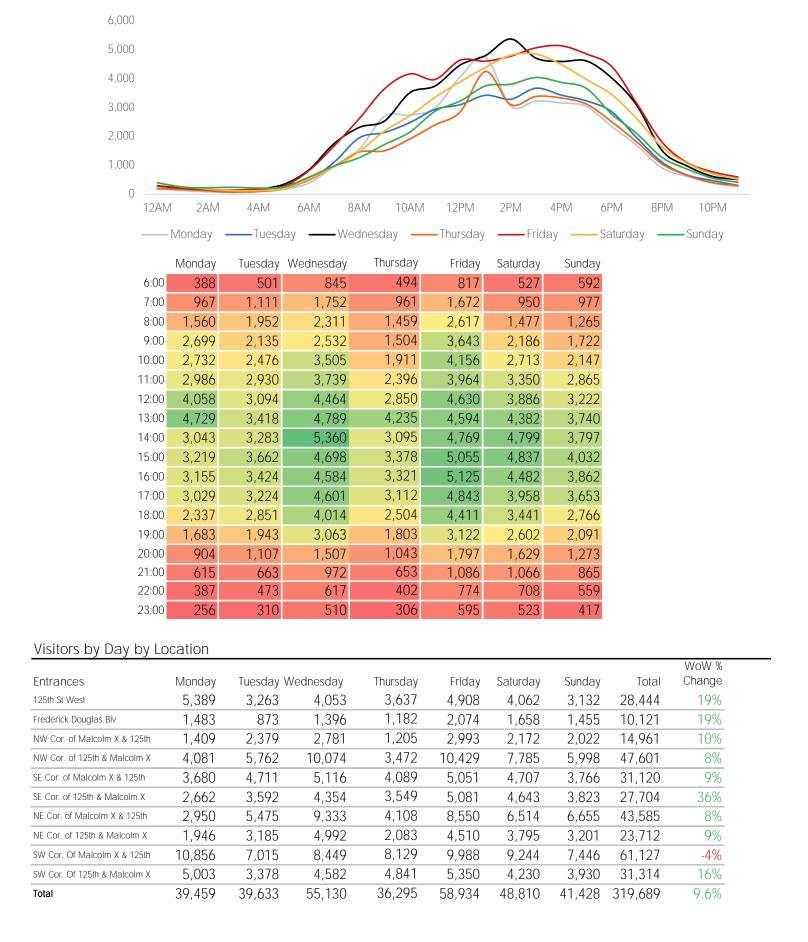

### Long Term Trend by Week

|       | Monday | Tuesday | Wednesday | Thursday | Friday | Saturday | Sunday |
|-------|--------|---------|-----------|----------|--------|----------|--------|
| 6:00  | 547    | 736     | 1,120     | 632      | 773    | 537      | 895    |
| 7:00  | 1,110  | 1,296   | 2,202     | 1,573    | 1,822  | 982      | 1,197  |
| 8:00  | 1,800  | 2,696   | 3,255     | 2,385    | 2,906  | 1,479    | 1,824  |
| 9:00  | 1,870  | 2,799   | 4,257     | 2,336    | 3,711  | 2,184    | 2,709  |
| 10:00 | 2,235  | 3,233   | 4,801     | 2,680    | 3,795  | 2,863    | 3,050  |
| 11:00 | 2,701  | 3,902   | 4,891     | 2,845    | 4,181  | 3,366    | 3,702  |
| 12:00 | 3,248  | 4,274   | 5,785     | 3,048    | 4,816  | 3,829    | 4,513  |
| 13:00 | 3,428  | 4,727   | 6,080     | 3,306    | 5,034  | 4,305    | 4,920  |
| 14:00 | 3,742  | 4,526   | 6,390     | 3,154    | 5,225  | 4,522    | 5,076  |
| 15:00 | 4,066  | 5,543   | 5,837     | 3,403    | 4,938  | 4,344    | 5,450  |
| 16:00 | 4,025  | 5,908   | 5,716     | 3,508    | 5,030  | 4,160    | 5,111  |
| 17:00 | 3,536  | 4,992   | 6,126     | 3,486    | 4,543  | 3,827    | 5,234  |
| 18:00 | 2,842  | 4,363   | 5,469     | 3,037    | 3,562  | 3,269    | 4,006  |
| 19:00 | 1,841  | 3,592   | 4,254     | 1,883    | 2,797  | 2,772    | 3,092  |
| 20:00 | 931    | 1,976   | 2,076     | 1,346    | 1,803  | 1,615    | 1,733  |
| 21:00 | 687    | 1,106   | 1,418     | 931      | 1,173  | 964      | 1,133  |
| 22:00 | 510    | 764     | 988       | 633      | 763    | 707      | 714    |
| 23:00 | 325    | 529     | 710       | 454      | 643    | 536      | 556    |

Visitors by Day by Location

| Entrances                    | Monday | Tuesday W | /ednesday | Thursday | Friday | Saturday | Sunday | Total   | WoW %<br>Change |
|------------------------------|--------|-----------|-----------|----------|--------|----------|--------|---------|-----------------|
| 125th St West                | 4,620  | 4,503     | 5,417     | 4,367    | 5,094  | 3,877    | 4,745  | 32,623  | -4.4%           |
| Frederick Douglas Blv        | 1,516  | 1,311     | 1,864     | 1,342    | 1,352  | 1,672    | 2,203  | 11,260  | -1.9%           |
| NW Cor. of Malcolm X & 125th | 1,660  | 3,577     | 3,709     | 2,627    | 3,070  | 2,905    | 3,066  | 20,614  | -2.8%           |
| NW Cor. of 125th & Malcolm X | 4,823  | 7,529     | 13,454    | 4,265    | 7,694  | 4,982    | 9,116  | 51,863  | 0.0%            |
| SE Cor. of Malcolm X & 125th | 6,365  | 6,991     | 6,654     | 5,456    | 7,100  | 5,597    | 5,119  | 43,282  | 4.3%            |
| SE Cor. of 125th & Malcolm X | 4,589  | 5,610     | 5,400     | 4,538    | 5,608  | 5,007    | 4,222  | 34,974  | 1.2%            |
| NE Cor. of Malcolm X & 125th | 3,301  | 7,353     | 12,468    | 5,369    | 8,332  | 5,064    | 10,114 | 52,001  | 0.7%            |
| NE Cor. of 125th & Malcolm X | 2,159  | 4,639     | 6,668     | 3,113    | 4,354  | 3,193    | 4,866  | 28,992  | -1.0%           |
| SW Cor. Of Malcolm X & 125th | 7,501  | 11,132    | 11,910    | 7,376    | 10,859 | 10,331   | 9,749  | 68,858  | -11.7%          |
| SW Cor. Of 125th & Malcolm X | 3,638  | 5,793     | 5,544     | 3,489    | 5,407  | 5,146    | 4,349  | 33,366  | -13.5%          |
| Total                        | 40,172 | 58,438    | 73,088    | 41,942   | 58,870 | 47,774   | 57,549 | 377,833 | -3.7%           |