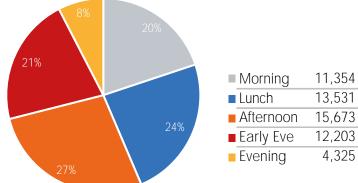

| Monday   | Tuesday | Wednesday | Thursday       | Friday     | Saturday         | Sunday           |
|-----------|----------|---------|-----------|----------------|------------|------------------|------------------|
| This Week | 61 / 48  | 66 / 50 | 61 / 48   | 59 / 48        | 66 / 45    | 64 / 43          | 63 / 48          |
|           | <u>ď</u> | Č       | ď         | ථ <del>්</del> | - <u>;</u> | - <u>;</u>       | · <u>Ö</u> -     |
| Last Week | 55 / 41  | 55 / 43 | 55 / 50   | 57 / 48        | 57 / 45    | 55 / 43          | 61 / 46          |
|           | ció:     | ·Ó-     |           |                | ===        | - <del>Ö</del> - | - <del>Ö</del> - |

#### Visitors by Day (All Locations)





### Visitors by Day Part - Weekend





#### Visitors by Day Part - Weekday



Day Parts are calculated using the following time periods:

Morning 06:00AM - 10:59AM

Lunch 11:00AM - 1:59PM

Afternoon 2:00PM - 4:59PM

Early Evening 5:00PM - 7:59PM

Evening 8:00PM - 11:59PM







#### **Visitor Totals**

| VISITOI TOTAIS |         |          |        |
|----------------|---------|----------|--------|
|                | Current | Previous | WoW %  |
|                | Week    | Week     | Change |
| Total Visitors | 390,026 | 387,397  | 0.7%   |
|                |         |          |        |

#### Key Stats

Tuesday was the busiest day this week with a total of 62,086 visits. The busiest hour was at 4:00 PM on Tuesday with 5,820 visits. The busiest location was SW Cor. Of Malcolm X & 125th with a total of 75,997 visits.

Note: Original Locations include 125th St an