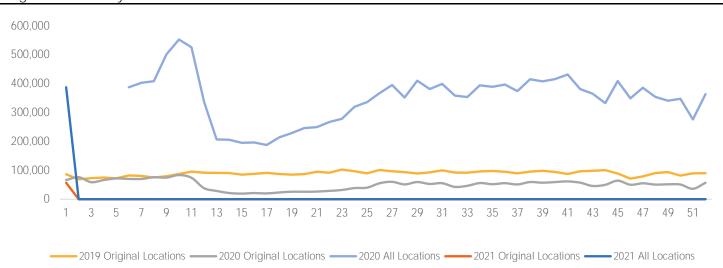

### 2019 comparison for 125th Street Bid

The impact of Covid-19 on footfall means that subsequent to the anniversary of Lockdown 1 (23rd March 2021), it is important to add a further annual comparison of 2021 versus 2019 in order to provide a comparison to the last normal trading year. This is provided in the section *below* and shows your current performance in 2021 against the similar time period in 2019

### Long Term Trend by Week