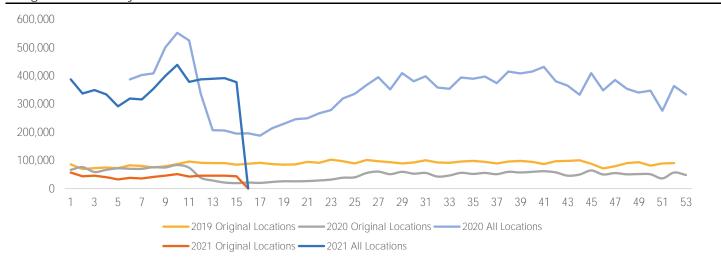

revious Week | 6,136  | 5,814   | 7,281     | 5,709    | 6,446  | 5,549    | 6,948  | 43,883 |
| Previous Year | 2,953  | 3,010   | 3,351     | 2,945    | 3,474  | 3,352    | 996    | 20,081 |
| % Change WoW  | 26.9%  | 8.0%    | -17.4%    | 28.7%    | 11.0%  | 14.2%    | -15.3% | 7.1%   |
| % Change YoY  | 163.6% | 108.7%  | 85.1%     | 149.5%   | 106.0% | 89.1%    | 491.2% | 134.0% |

### Weather (High/Low F)

Monday Tuesday Wednesday Thursday Friday Saturday Sunday 64 / 50 59 / 48 59 / 50 55 / 48 55 / 48 This Week 59 / 50 55 / 46 61 / 48 61 / 48 61 / 46 57 / 45 57 / 48 64 / 46 68 / 50 Last Week -<u>Ö</u>--O-

#### Visitors by Day (All Locations)



### % Share of Visitors by Day



### Visitors by Day Part - Weekend





### Visitors by Day Part - Weekday



## Long Term Trend by Week





|       | Monday | Tuesday | Wednesday | Thursday | Friday | Saturday | Sunday |
|-------|--------|---------|-----------|----------|--------|----------|--------|
| 6:00  | 659    | 845     | 1,017     | 732      | 955    | 680      | 710    |
| 7:00  | 1,475  | 1,651   | 1,928     | 2,237    | 2,101  | 1,288    | 1,020  |
| 8:00  | 2,559  | 3,169   | 2,819     | 3,507    | 3,335  | 2,257    | 1,394  |
| 9:00  | 2,876  | 3,942   | 3,408     | 3,491    | 4,537  | 2,954    | 1,747  |
| 10:00 | 3,154  | 3,822   | 4,223     | 3,438    | 4,594  | 3,369    | 2,048  |
| 11:00 | 3,365  | 4,348   | 4,347     | 3,604    | 4,514  | 3,866    | 3,076  |
| 12:00 | 4,067  | 4,686   | 4,879     | 3,701    | 4,985  | 4,213    | 3,538  |
| 13:00 | 4,093  | 5,042   | 5,255     | 4,106    | 4,886  | 4,629