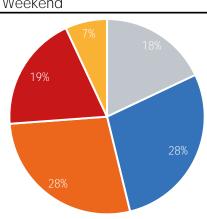

#### Weather (High/Low F)

| This Week | Monday<br>61 / 52 | Tuesday<br>57 / 46 | Wednesday 54 / 43 | Thursday<br>57 / 41 | ,            | ,            | ,        |
|-----------|-------------------|--------------------|-------------------|---------------------|--------------|--------------|----------|
|           | <b>*</b>          | <b>*</b>           | Č                 | - <u>Ö</u> -        | - <u>Ö</u> - | - <u>Ö</u> - | <u>Č</u> |
| Last Week | 54 / 41           | 52 / 48            | 55 / 50           | 55 / 46             | 52 / 45      | 55 / 48      | 59 / 48  |
|           | -14-              |                    |                   |                     | ció:         | $\sim$       | cò's     |

#### Visitors by Day (All Locations)





#### Visitors by Day Part - Weekend





#### Visitors by Day Part - Weekday









#### Visitor Totals

|                | Current | Previous | WoW %  |
|----------------|---------|----------|--------|
|                | Week    | Week     | Change |
| Total Visitors | 319,689 | 291,604  | 9.6%   |

### Key Stats

Friday was the busiest day this week with a total of 58,934 visits. The busiest hour was at 2:00 PM on Wednesday with 5,360 visits.

The busiest location was SW Cor. Of Malcolm X & 125th with a total of 61,127 visits.

Note: Original Locations include 125th St and Frederick Douglas Blvd; NE.

#### Visitors by Day (All Locations)

|               | Monday | Tuesday | Wednesday | Thursday | Friday | Saturday | Sunday | Total   |
|---------------|--------|---------|-----------|----------|--------|----------|--------|-