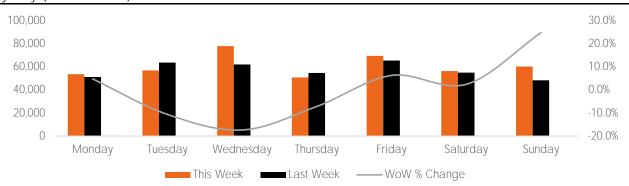

### Visitors by Day (All Locations)

|               | Monday | Tuesday | Wednesday | Thursday | Friday | Saturday | Sunday | Total   |
|---------------|--------|---------|-----------|----------|--------|----------|--------|---------|
| Current Week  | 51,164 | 63,657  | 62,036    | 54,610   | 65,328 | 54,954   | 48,329 | 400,078 |
| Previous Week | 40,172 | 58,438  | 73,088    | 41,942   | 58,870 | 47,774   | 57,549 | 377,833 |
| Change WoW    | 10,992 | 5,219   | -11,052   | 12,668   | 6,458  | 7,180    | -9,220 | 22,245  |
| % Change WoW  | 27.4%  | 8.9%    | -17.4%    | 30.2%    | 11.0%  | 15.0%    | -16.0% | 5.9%    |