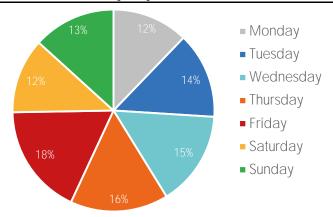

Weather (High/Low F)

|           | ~ <del>*</del>    | <u> ریخ</u>        | ·Ö-                  | <u>ښځ</u> : | <u> </u>          | ČŠ       | <u>ریخ</u> - |  |
|-----------|-------------------|--------------------|----------------------|-------------|-------------------|----------|--------------|--|
| Last Week | 55 / 46           | 63 / 46            | 68 / 48              | 63 / 50     | 63 / 52           | 61 / 50  | 66 / 50      |  |
|           | - <u>Ö</u> -      | - <u>;</u>         | ď                    | Č           | -Ò-               | <u> </u> | <u> </u>     |  |
| This Week | Monday<br>72 / 54 | Tuesday<br>68 / 48 | Wednesday<br>61 / 50 | ,           | Friday<br>66 / 50 | ,        | ,            |  |

### Visitors by Day (All Locations)



### % Share of Visitors by Day



### Visitors by Day Part - Weekend



### Visitors by Day Part - Weekday



Day Parts are calculated using the following time periods:

Morning 06:00AM - 10:59AM Lunch 11:00AM - 1:59PM Afternoon 2:00PM - 4:59PM

Early Evening 5:00PM - 7:59PM Evening 8:00PM - 11:59PM

## Long Term Trend by Week



### Visitors by Hour



|       | Monday | Tuesday | Wednesday | Thursday | Friday | Saturday | Sunday |
|-------|--------|---------|-----------|----------|--------|----------|--------|
| 6:00  | 708    | 756     | 1,075     | 804      | 984    | 652      | 815    |
| 7:00  | 1,303  | 1,277   | 1,815     | 2,587    | 2,336  | 1,101    | 1,539  |
| 8:00  | 1,986  | 2,318   | 2,747     | 4,401    | 3,767  | 1,620    | 2,202  |
| 9:00  | 2,385  | 2,821   | 2,986     | 3,745    | 4,468  | 2,208    |