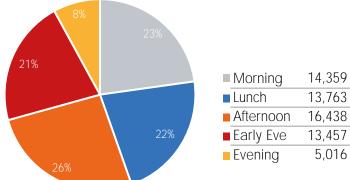

#### Visitors by Day Part - Weekday

Day Parts are calculated using the following time periods:

Morning 06:00AM - 10:59AM

Lunch 11:00AM - 1:59PM

Afternoon 2:00PM - 4:59PM

Early Evening 5:00PM - 7:59PM

Evening 8:00PM - 11:59PM