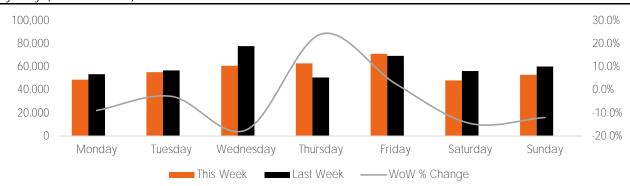

#### Visitors by Day (All Locations)

|               | Monday | Tuesday | Wednesday | Thursday | Friday | Saturday | Sunday | Total   |
|---------------|--------|---------|-----------|----------|--------|----------|--------|---------|
| Current Week  | 55,775 | 47,655  | 65,378    | 54,134   | 62,644 | 55,406   | 46,281 | 387,273 |
| Previous Week | 53,974 | 60,615  | 58,426    | 47,589   | 29,646 | 55,895   | 27,394 | 333,539 |
| Change WoW    | 1,801  | -12,960 | 6,952     | 6,545    | 32,998 | -489     | 18,887 | 53,734  |
| % Change WoW  | 3.3%   | -21.4%  | -17.4%    | 13.8%    | 111.3% | -0.9%    | 68.9%  | 16.1%   |