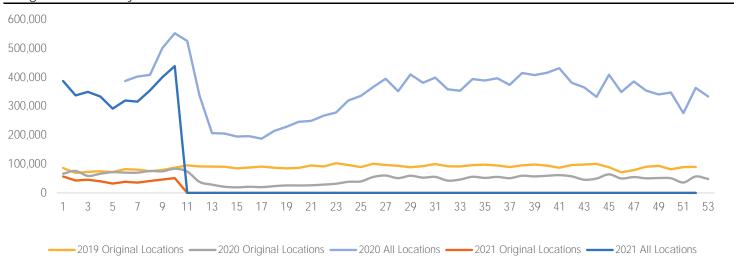

## Week 13, 2021. 29 Mar 2021 - 04 Apr 2021 2019 Comparison for: 125th Street Bid

### 2019 comparison for 125th Street Bid

The impact of Covid-19 on footfall means that subsequent to the anniversary of Lockdown 1 (23rd March 2021), it is important to add a further annual comparison of 2021 versus 2019 in order to provide a comparison to the last normal trading year. This is provided in the section *below* and shows your current performance in 2021 against the similar time period in 2019

### Long Term Trend by Week