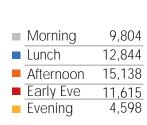

#### Visitors by Day Part - Weekday

Day Parts are calculated using the following time periods:

Morning 06:00AM - 10:59AM

Lunch 11:00AM - 1:59PM

Afternoon 2:00PM - 4:59PM

Early Evening 5:00PM - 7:59PM

Evening 8:00PM - 11:59PM