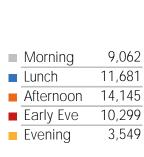

#### Visitors by Day Part - Weekday

Day Parts are calculated using the following time periods:

Morning 06:00AM - 10:59AM

Lunch 11:00AM - 1:59PM

Afternoon 2:00PM - 4:59PM

Early Evening 5:00PM - 7:59PM

Evening 8:00PM - 11:59PM