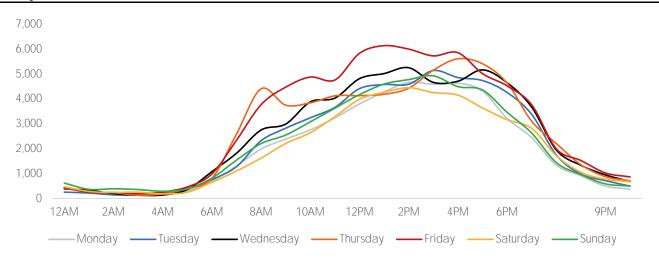

### Long Term Trend by Week

|       | Monday | Tuesday | Wednesday | Thursday | Friday | Saturday | Sunday |
|-------|--------|---------|-----------|----------|--------|----------|--------|
| 6:00  | 547    | 736     | 1,120     | 632      | 773    | 537      | 895    |
| 7:00  | 1,110  | 1,296   | 2,202     | 1,573    | 1,822  | 982      | 1,197  |
| 8:00  | 1,800  | 2,696   | 3,255     | 2,385    | 2,906  | 1,479    | 1,824  |
| 9:00  | 1,870  | 2,799   | 4,257     | 2,336    | 3,711  | 2,184    | 2,709  |
| 10:00 | 2,235  | 3,233   | 4,801     | 2,680    | 3,795  | 2,863    | 3,050  |
| 11:00 | 2,701  | 3,902   | 4,891     | 2,845    | 4,181  | 3,366    | 3,702  |
| 12:00 | 3,248  | 4,274   | 5,785     | 3,048    | 4,816  | 3,829    | 4,513  |
| 13:00 | 3,428  | 4,727   | 6,080     | 3,306    | 5,034  | 4,305    | 4,920  |
| 14:00 | 3,742  | 4,526   | 6,390     | 3,154    | 5,225  | 4,522    | 5,076  |
| 15:00 | 4,066  | 5,543   | 5,837     | 3,403    | 4,938  | 4,344    | 5,450  |
| 16:00 | 4,025  | 5,908   | 5,716     | 3,508    | 5,030  | 4,160    | 5,111  |
| 17:00 | 3,536  | 4,992   | 6,126     | 3,486    | 4,543  | 3,827    | 5,234  |
| 18:00 | 2,842  | 4,363   | 5,469     | 3,037    | 3,562  | 3,269    | 4,006  |
| 19:00 | 1,841  | 3,592   | 4,254     | 1,883    | 2,797  | 2,772    | 3,092  |
| 20:00 | 931    | 1,976   | 2,076     | 1,346    | 1,803  | 1,615    | 1,733  |
| 21:00 | 687    | 1,106   | 1,418     | 931      | 1,173  | 964      | 1,133  |
| 22:00 | 510    | 764     | 988       | 633      | 763    | 707      | 714    |
| 23:00 | 325    | 529     | 710       | 454      | 643    | 536      | 556    |