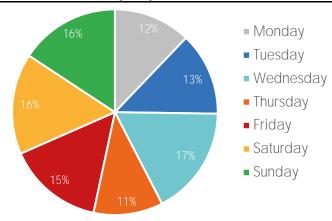

#### Visitors by Day (All Locations)

|               | Monday | Tuesday | Wednesday | Thursday | Friday | Saturday | Sunday | Total   |
|---------------|--------|---------|-----------|----------|--------|----------|--------|---------|
| Current Week  | 55,775 | 47,655  | 65,378    | 54,134   | 62,644 | 55,406   | 46,281 | 387,273 |
| Previous Week | 53,974 | 60,615  | 58,426    | 47,589   | 29,646 | 55,895   | 27,394 | 333,539 |
| Change WoW    | 1,801  | -12,960 | 6,952     | 6,545    | 32,998 | -489     | 18,887 | 53,734  |
| % Change WoW  | 3.3%   | -21.4%  | -17.4%    | 13.8%    | 111.3% | -0.9%    | 68.9%  | 16.1%   |