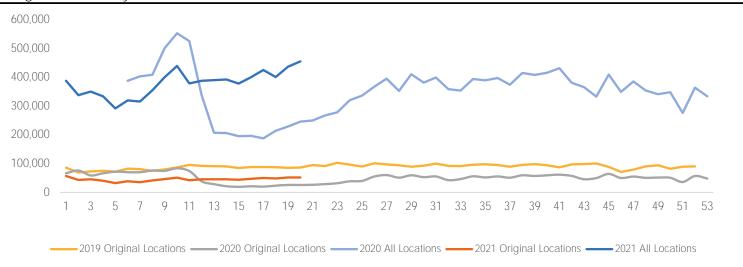

u>             | <u> </u>            | ථ <sup>*</sup>    | - <u>;</u>          | ď                 |  |
| Last Week | 72 / 48        | 68 / 48            | 63 / 48              | 57 / 50             | 61 / 52           | 61 / 52             | 59 / 52           |  |
|           | - <u>;</u>     | · <u>Ö</u> -       | <u> </u>             | <del>ڭ</del>        | <u> </u>          | Č                   | ď                 |  |

### Visitors by Day (All Locations)



### % Share of Visitors by Day



### Visitors by Day Part - Weekend





### Visitors by Day Part - Weekday



Day Parts are calculated using the following time periods:

Morning 06:00AM - 10:59AM Lunch 11:00AM - 1:59PM Afternoon 2:00PM - 4:59PM Early Evening 5:00PM - 7:59PM Evening 8:00PM - 11:59PM

### Long Term Trend by Week



## Visitors by Hour



|       | Monday | Tuesday | Wednesday | Thursday | Friday | Saturday | Sunday |
|-------|--------|---------|-----------|----------|--------|----------|--------|
| 6:00  | 775    | 940     | 1,492     | 932      | 1,235  | 660      | 1,138  |
| 7:00  | 1,884  | 2,409   | 3,071     | 2,684    | 3,454  | 1,239    | 1,558  |
| 8:00  | 2,866  | 3,525   | 4,149     | 4,050    | 4,282  | 1,952    | 2,147  |
| 9:00  | 2,900  | 3,808   | 4,297     | 3,711    | 4,599  | 2,652    | 2,478  |
| 10:00 | 3,102  | 4,181   | 5,035     | 3,760    | 4,974  | 2,921    | 2,907  |
| 11:00 | 3,295  | 4,423   | 5,328     | 3,874    | 5,159  | 3,905    | 3,718  |
| 12:00 | 3,947  | 4,908   | 6,096     | 4,164    | 5,123  | 4,577    | 4,199  |
| 13:00 | 4,341  | 4,626   | 6,316     | 4,314