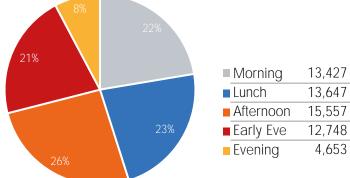

#### Visitors by Day Part - Weekday

Day Parts are calculated using the following time periods:

Morning 06:00AM - 10:59AM

Lunch 11:00AM - 1:59PM

Afternoon 2:00PM - 4:59PM

Early Evening 5:00PM - 7:59PM

Evening 8:00PM - 11:59PM