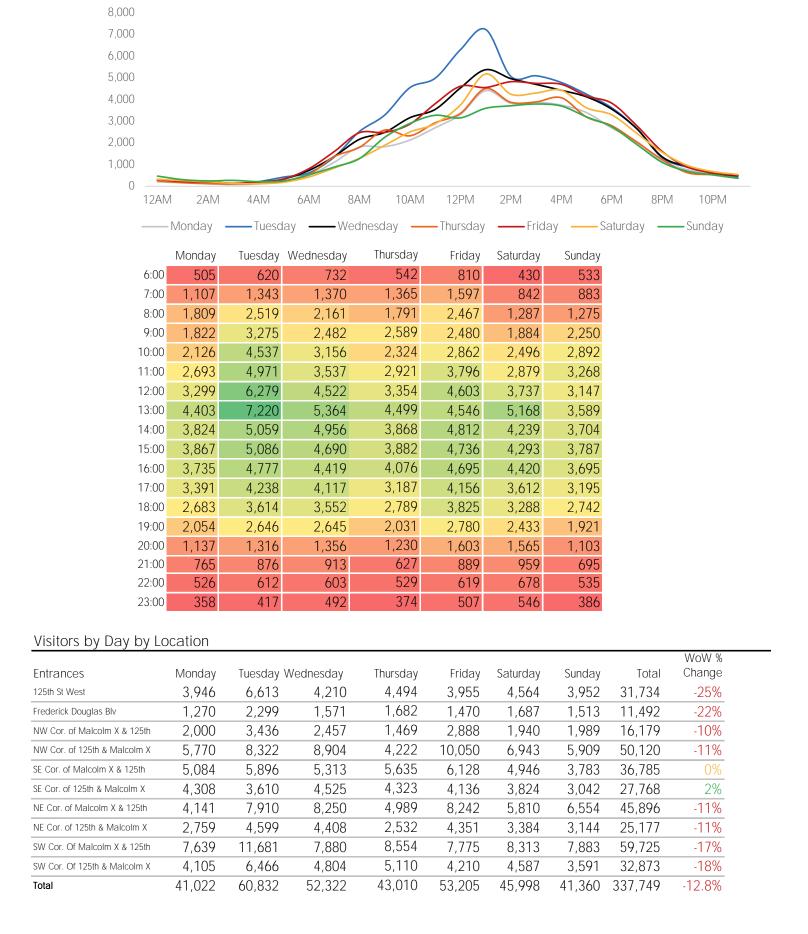

### Long Term Trend by Week

|       | Monday | Tuesday | Wednesday | Thursday | Friday | Saturday | Sunday |
|-------|--------|---------|-----------|----------|--------|----------|--------|
| 6:00  | 547    | 736     | 1,120     | 632      | 773    | 537      | 895    |
| 7:00  | 1,110  | 1,296   | 2,202     | 1,573    | 1,822  | 982      | 1,197  |
| 8:00  | 1,800  | 2,696   | 3,255     | 2,385    | 2,906  | 1,479    | 1,824  |
| 9:00  | 1,870  | 2,799   | 4,257     | 2,336    | 3,711  | 2,184    | 2,709  |
| 10:00 | 2,235  | 3,233   | 4,801     | 2,680    | 3,795  | 2,863    | 3,050  |
| 11:00 | 2,701  | 3,902   | 4,891     | 2,845    | 4,181  | 3,366    | 3,702  |
| 12:00 | 3,248  | 4,274   | 5,785     | 3,048    | 4,816  | 3,829    | 4,513  |
| 13:00 | 3,428  | 4,727   | 6,080     | 3,306    | 5,034  | 4,305    | 4,920  |
| 14:00 | 3,742  | 4,526   | 6,390     | 3,154    | 5,225  | 4,522    | 5,076  |
| 15:00 | 4,066  | 5,543   | 5,837     | 3,403    | 4,938  | 4,344    | 5,450  |
| 16:00 | 4,025  | 5,908   | 5,716     | 3,508    | 5,030  | 4,160    | 5,111  |
| 17:00 | 3,536  | 4,992   | 6,126     | 3,486    | 4,543  | 3,827    | 5,234  |
| 18:00 | 2,842  | 4,363   | 5,469     | 3,037    | 3,562  | 3,269    | 4,006  |
| 19:00 | 1,841  | 3,592   | 4,254     | 1,883    | 2,797  | 2,772    | 3,092  |
| 20:00 | 931    | 1,976   | 2,076     | 1,346    | 1,803  | 1,615    | 1,733  |
| 21:00 | 687    | 1,106   | 1,418     | 931      | 1,173  | 964      | 1,133  |
| 22:00 | 510    | 764     | 988       | 633      | 763    | 707      | 714    |
| 23:00 | 325    | 529     | 710       | 454      | 643    | 536      | 556    |

Visitors by Day by Location

| Entrances                    | Monday | Tuesday W | /ednesday | Thursday | Friday | Saturday | Sunday | Total   | WoW %<br>Change |
|------------------------------|--------|-----------|-----------|----------|--------|----------|--------|---------|-----------------|
| 125th St West                | 4,620  | 4,503     | 5,417     | 4,367    | 5,094  | 3,877    | 4,745  | 32,623  | -4.4%           |
| Frederick Douglas Blv        | 1,516  | 1,311     | 1,864     | 1,342    | 1,352  | 1,672    | 2,203  | 11,260  | -1.9%           |
| NW Cor. of Malcolm X & 125th | 1,660  | 3,577     | 3,709     | 2,627    | 3,070  | 2,905    | 3,066  | 20,614  | -2.8%           |
| NW Cor. of 125th & Malcolm X | 4,823  | 7,529     | 13,454    | 4,265    | 7,694  | 4,982    | 9,116  | 51,863  | 0.0%            |
| SE Cor. of Malcolm X & 125th | 6,365  | 6,991     | 6,654     | 5,456    | 7,100  | 5,597    | 5,119  | 43,282  | 4.3%            |
| SE Cor. of 125th & Malcolm X | 4,589  | 5,610     | 5,400     | 4,538    | 5,608  | 5,007    | 4,222  | 34,974  | 1.2%            |
| NE Cor. of Malcolm X & 125th | 3,301  | 7,353     | 12,468    | 5,369    | 8,332  | 5,064    | 10,114 | 52,001  | 0.7%            |
| NE Cor. of 125th & Malcolm X | 2,159  | 4,639     | 6,668     | 3,113    | 4,354  | 3,193    | 4,866  | 28,992  | -1.0%           |
| SW Cor. Of Malcolm X & 125th | 7,501  | 11,132    | 11,910    | 7,376    | 10,859 | 10,331   | 9,749  | 68,858  | -11.7%          |
| SW Cor. Of 125th & Malcolm X | 3,638  | 5,793     | 5,544     | 3,489    | 5,407  | 5,146    | 4,349  | 33,366  | -13.5%          |
| Total                        | 40,172 | 58,438    | 73,088    | 41,942   | 58,870 | 47,774   | 57,549 | 377,833 | -3.7%           |