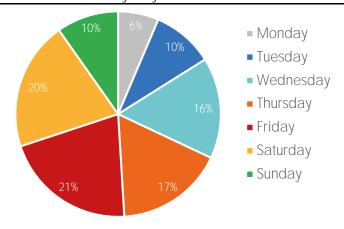

| -55.4% | -31.7%   | -66.9% | -53.9% |

#### Weather (High/Low F)

| This Week | Monday<br>61 / 52 | Tuesday<br>57 / 46 | Wednesday 54 / 43 | Thursday<br>57 / 41 | ,            | ,            | ,        |
|-----------|-------------------|--------------------|-------------------|---------------------|--------------|--------------|----------|
|           | <b>*</b>          | <b>*</b>           | Č                 | - <u>Ö</u> -        | - <u>Ö</u> - | - <u>Ö</u> - | <u>Č</u> |
| Last Week | 54 / 41           | 52 / 48            | 55 / 50           | 55 / 46             | 52 / 45      | 55 / 48      | 59 / 48  |
|           | -14-              |                    |                   |                     | ció:         | $\sim$       | cò's     |

#### Visitors by Day (All Locations)





#### Visitors by Day Part - Weekend





#### Visitors by Day Part - Weekday









#### Visitor Totals

|                | Current | Previous | WoW %  |
|----------------|---------|----------|--------|
|                | Week    | Week     | Change |
| Total Visitors | 319,689 | 291,604  | 9.6%   |

### Key Stats

Friday was the busiest day this week with a total of 58,934 visits. The busiest hour was at 2:00 PM on Wednesday with 5,360 visits.

The busiest location was SW Cor. Of Malcolm X & 125th with a total of 61,127 visits.

Note: Original Locations include 125th St and Frederick Douglas Blvd; NE.

#### Visitors by Day (All Locations)

|               | Monday | Tuesday | Wednesday | Thursday | Friday | Saturday | Sunday | Total   |
|---------------|--------|---------|-----------|