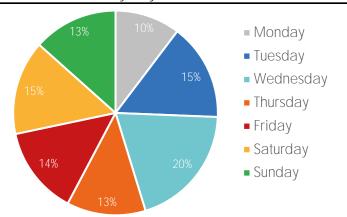

Week | Monday<br>68 / 52 | Tuesday<br>61 / 52 |          | Thursday<br>63 / 54 | ,              | Saturday<br>64 / 52 | Sunday<br>66 / 52 |
|-----------|-------------------|--------------------|----------|---------------------|----------------|---------------------|-------------------|
|           | - <u>;</u>        | Č                  | Č        | <u> </u>            | ථ <sup>*</sup> | Č                   | <u>ď</u>          |
| Last Week | 63 / 52           | 63 / 48            | 63 / 50  | 63 / 52             | 61 / 52        | 61 / 52             | 68 / 50           |
|           | <u>ď</u>          | <u> </u>           | <u> </u> | <u> </u>            | <u> </u>       | Č                   | ·Ò-               |

### Visitors by Day (All Locations)



### % Share of Visitors by Day



### Visitors by Day Part - Weekend





### Visitors by Day Part - Weekday



Day Parts are calculated using the following time periods:

Morning 06:00AM - 10:59AM Lunch 11:00AM - 1:59PM Afternoon 2:00PM - 4:59PM Early Evening 5:00PM - 7:59PM Evening 8:00PM - 11:59PM

### Long Term Trend by Week



## Visitors by Hour



|       | Monday | Tuesday | Wednesday | Thursday | Friday | Saturday | Sunday |
|-------|--------|---------|-----------|----------|--------|----------|--------|
| 6:00  | 588    | 897     | 1,448     | 869      | 1,134  | 1,087    | 1,073  |
| 7:00  | 873    | 1,736   | 3,041     | 2,074    | 2,135  | 1,891    | 1,829  |
| 8:00  | 1,280  | 3,301   | 4,435     | 2,789    | 2,925  | 2,464    | 1,877  |
| 9:00  | 1,575  | 3,689   | 4,423     | 2,782    | 3,212  | 3,145