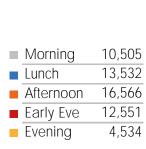

55 / 43 | Friday<br>63 / 46 | Saturday<br>55 / 46 | Sunday<br>59 / 45 |
|-----------|-------------------|--------------------|----------------------|---------------------|-------------------|---------------------|-------------------|
|           | Č                 | **                 | <b>*</b>             | ď                   | · <u>Ö</u> -      | <u> </u>            | <b>*</b>          |
| Last Week | 66 / 45           | 63 / 45            | 55 / 46              | 61 / 46             | 61 / 45           | 57 / 45             | 59 / 45           |
|           | ·Ċ-               | ~ <del>*</del>     | <u> رئخ</u> د        | <b>~</b> ₹          | <u>ریخ</u> -      | <u>رځ-</u>          | ·Ö-               |

#### Visitors by Day (All Locations)





#### Visitors by Day Part - Weekend





#### Visitors by Day Part - Weekday



Day Parts are calculated using the following time periods:

Morning 06:00AM - 10:59AM

Lunch 11:00AM - 1:59PM

Afternoon 2:00PM - 4:59PM

Early Evening 5:00PM - 7:59PM

Evening 8:00PM - 11:59PM







#### **Visitor Totals**

|                | Current | Previous | WoW %  |
|----------------|---------|----------|--------|
|                | Week    | Week     | Change |
| Total Visitors | 378,790 | 438,947  | -13.7% |
| Key Stats      |         |          |        |

Wednesday was the busiest day this week with a total of 65,165 visits. The busiest hour was at 4:00 PM on Sunday with 6,258 visits. The busiest location was SW Cor. Of Malcolm X & 125th with a total of 78,483 visits.

Note: Original Locations include 125th St and Frederick Douglas Blv