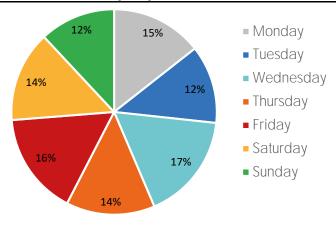

h/Low F)

|           | Monday  | Tuesday        | Wednesday | Thursday | Friday   | Saturday     | Sunday         |
|-----------|---------|----------------|-----------|----------|----------|--------------|----------------|
| This Week | 57 / 45 | 55 / 43        | 55 / 46   | 57 / 50  | 57 / 43  | 57 / 45      | 57 / 46        |
|           |         | ථ <sup>*</sup> | <b>*</b>  | <u> </u> | <u> </u> | <del>ජ</del> | ථ <sup>*</sup> |
|           | **      |                |           |          |          |              |                |
| Last Week | 57 / 41 | 59 / 41        | 54 / 48   | 59 / 43  | 59 / 48  | 55 / 48      | 57 / 50        |
|           | 1       |                |           | - 14-    | cò's     |              | <u></u>        |

#### Visitors by Day (All Locations)





#### Visitors by Day Part - Weekend





#### Visitors by Day Part - Weekday



Day Parts are calculated using the following time periods:

Morning 06:00AM - 10:59AM

Lunch 11:00AM - 1:59PM

Afternoon 2:00PM - 4:59PM

Early Evening 5:00PM - 7:59PM

Evening 8:00PM - 11:59PM







#### **Visitor Totals**

 Current
 Previous
 WoW %

 Week
 Week
 Change

 Total Visitors
 337,749
 387,273
 -12.8%

#### Key Stats

Tuesday was the busiest day this week with a total of 60,832 visits. The busiest hour was at 1:00 PM on Tuesday with 7,220 visits.

The busiest location was SW Cor. Of Malcolm X & 125th with a total of 59,725 visits.

Note: Original Locations include 125th St and Frederick Douglas Blvd; NE.

#### Visitors by Day (All Locations)

|               | Monday  | Tuesday | Wednesday | Thur