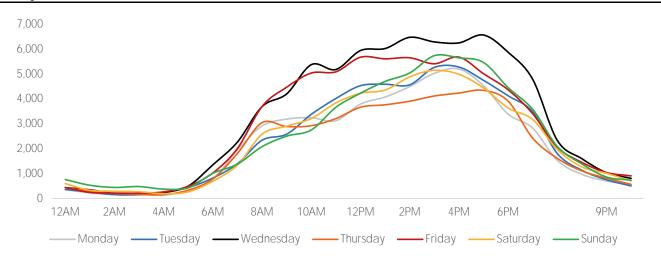

### Long Term Trend by Week

|       | Monday | Tuesday | Wednesday | Thursday | Friday | Saturday | Sunday |
|-------|--------|---------|-----------|----------|--------|----------|--------|
| 6:00  | 547    | 736     | 1,120     | 632      | 773    | 537      | 895    |
| 7:00  | 1,110  | 1,296   | 2,202     | 1,573    | 1,822  | 982      | 1,197  |
| 8:00  | 1,800  | 2,696   | 3,255     | 2,385    | 2,906  | 1,479    | 1,824  |
| 9:00  | 1,870  | 2,799   | 4,257     | 2,336    | 3,711  | 2,184    | 2,709  |
| 10:00 | 2,235  | 3,233   | 4,801     | 2,680    | 3,795  | 2,863    | 3,050  |
| 11:00 | 2,701  | 3,902   | 4,891     | 2,845    | 4,181  | 3,366    | 3,702  |
| 12:00 | 3,248  | 4,274   | 5,785     | 3,048    | 4,816  | 3,829    | 4,513  |
| 13:00 | 3,428  | 4,727   | 6,080     | 3,306    | 5,034  | 4,305    | 4,920  |
| 14:00 | 3,742  | 4,526   | 6,390     | 3,154    | 5,225  | 4,522    | 5,076  |
| 15:00 | 4,066  | 5,543   | 5,837     | 3,403    | 4,938  | 4,344    | 5,450  |
| 16:00 | 4,025  | 5,908   | 5,716     | 3,508    | 5,030  | 4,160    | 5,111  |
| 17:00 | 3,536  | 4,992   | 6,126     | 3,486    | 4,543  | 3,827    | 5,234  |
| 18:00 | 2,842  | 4,363   | 5,469     | 3,037    | 3,562  | 3,269    | 4,006  |
| 19:00 | 1,841  | 3,592   | 4,254     | 1,883    | 2,797  | 2,772    | 3,092  |
| 20:00 | 931    | 1,976   | 2,076     | 1,346    | 1,803  | 1,615    | 1,733  |
| 21:00 | 687    | 1,106   | 1,418     | 931      | 1,173  | 964      | 1,133  |
| 22:00 | 510    | 764     | 988       | 633      | 763    | 707      | 714    |
| 23:00 | 325    | 529     | 710       | 454      | 643    | 536      | 556    |