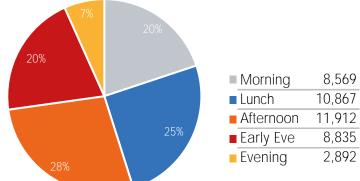

#### Visitors by Day Part - Weekday

Day Parts are calculated using the following time periods:

Morning 06:00AM - 10:59AM

Lunch 11:00AM - 1:59PM

Afternoon 2:00PM - 4:59PM

Early Evening 5:00PM - 7:59PM

Evening 8:00PM - 11:59PM