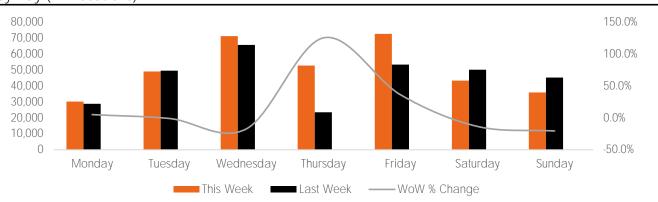

### Visitors by Day (All Locations)

|               | Monday | Tuesday | Wednesday | Thursday | Friday | Saturday | Sunday | Total   |
|---------------|--------|---------|-----------|----------|--------|----------|--------|---------|
| Current Week  | 51,164 | 63,657  | 62,036    | 54,610   | 65,328 | 54,954   | 48,329 | 400,078 |
| Previous Week | 40,172 | 58,438  | 73,088    | 41,942   | 58,870 | 47,774   | 57,549 | 377,833 |
| Change WoW    | 10,992 | 5,219   | -11,052   | 12,668   | 6,458  | 7,180    | -9,220 | 22,245  |
| % Change WoW  | 27.4%  | 8.9%    | -17.4%    | 30.2%    | 11.0%  | 15.0%    | -16.0% | 5.9%    |