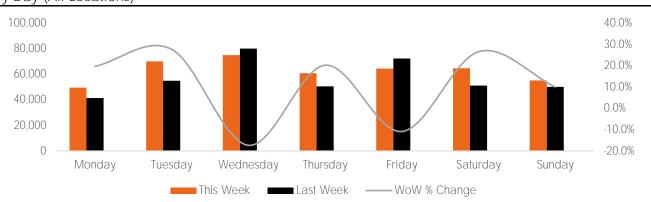

### Visitors by Day (All Locations)

|               | Monday | Tuesday | Wednesday | Thursday | Friday | Saturday | Sunday | Total   |
|---------------|--------|---------|-----------|----------|--------|----------|--------|---------|
| Current Week  | 51,164 | 63,657  | 62,036    | 54,610   | 65,328 | 54,954   | 48,329 | 400,078 |
| Previous Week | 40,172 | 58,438  | 73,088    | 41,942   | 58,870 | 47,774   | 57,549 | 377,833 |
| Change WoW    | 10,992 | 5,219   | -11,052   | 12,668   | 6,458  | 7,180    | -9,220 | 22,245  |
| % Change WoW  | 27.4%  | 8.9%    | -17.4%    | 30.2%    | 11.0%  | 15.0%    | -16.0% | 5.9%    |