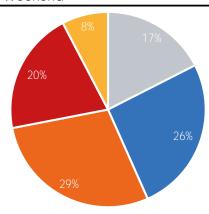

### Visitors by Day Part - Weekend

| Morning   | 0 |
|-----------|---|
| Lunch     | 0 |
| Afternoon | 0 |
| Early Eve | 0 |
| Evening   | 0 |

### Visitors by Day Part - Weekday

| Morning     | Ü |
|-------------|---|
| Lunch       | 0 |
| Afternoon   | 0 |
| ■ Early Eve | 0 |
| Evening     | 0 |