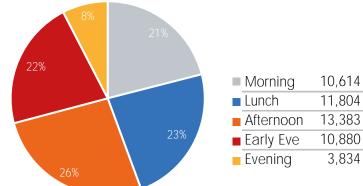

#### Visitors by Day Part - Weekday

Day Parts are calculated using the following time periods:

Morning 06:00AM - 10:59AM

Lunch 11:00AM - 1:59PM

Afternoon 2:00PM - 4:59PM

Early Evening 5:00PM - 7:59PM

Evening 8:00PM - 11:59PM