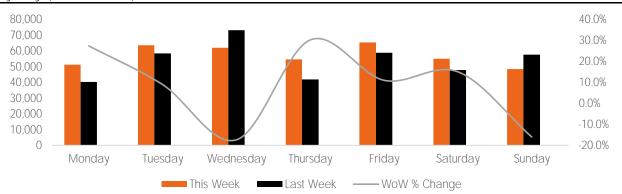

#### Visitors by Day (All Locations)

|               | Monday | Tuesday | Wednesday | Thursday | Friday | Saturday | Sunday | Total   |
|---------------|--------|---------|-----------|----------|--------|----------|--------|---------|
| Current Week  | 55,775 | 47,655  | 65,378    | 54,134   | 62,644 | 55,406   | 46,281 | 387,273 |
| Previous Week | 53,974 | 60,615  | 58,426    | 47,589   | 29,646 | 55,895   | 27,394 | 333,539 |
| Change WoW    | 1,801  | -12,960 | 6,952     | 6,545    | 32,998 | -489     | 18,887 | 53,734  |
| % Change WoW  | 3.3%   | -21.4%  | -17.4%    | 13.8%    | 111.3% | -0.9%    | 68.9%  | 16.1%   |