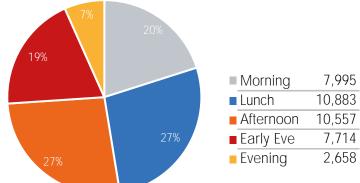

#### Visitors by Day Part - Weekday

Day Parts are calculated using the following time periods:

Morning 06:00AM - 10:59AM

Lunch 11:00AM - 1:59PM

Afternoon 2:00PM - 4:59PM

Early Evening 5:00PM - 7:59PM

Evening 8:00PM - 11:59PM