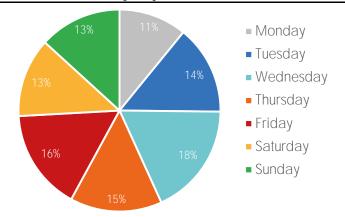

Low F)

|           | Monday     | Tuesday      | Wednesday | Thursday     | Friday         | Saturday       | Sunday         |
|-----------|------------|--------------|-----------|--------------|----------------|----------------|----------------|
| This Week | 72 / 48    | 68 / 48      | 63 / 48   | 57 / 50      | 61 / 52        | 61 / 52        | 59 / 52        |
|           | - <u>;</u> | · <u>Ö</u> : | Č         | <del>ඊ</del> | ථ <del>්</del> | ď              | <del>ڭ</del>   |
| Last Week | 72 / 54    | 68 / 48      | 61 / 50   | 61 / 50      | 66 / 50        | 72 / 52        | 68 / 50        |
|           | ·Ò·        | - <u>;</u>   | <u>ď</u>  | Č            | - <u>;</u>     | ථ <sup>*</sup> | <del>ර</del> ් |

### Visitors by Day (All Locations)



### % Share of Visitors by Day



### Visitors by Day Part - Weekend





### Visitors by Day Part - Weekday



Day Parts are calculated using the following time periods:

Morning 06:00AM - 10:59AM Lunch 11:00AM - 1:59PM Afternoon 2:00PM - 4:59PM

Early Evening 5:00PM - 7:59PM Evening 8:00PM - 11:59PM

## Long Term Trend by Week



### Visitors by Hour



|       | Monday | Tuesday | Wednesday | Thursday | Friday | Saturday | Sunday |
|-------|--------|---------|-----------|----------|--------|----------|--------|
| 6:00  | 638    | 874     | 1,391     | 854      | 1,086  | 742      | 900    |
| 7:00  | 1,271  | 2,054   | 2,793     | 2,513    | 2,690  | 1,604    | 1,206  |
| 8:00  | 1,850  | 3,509   | 3,962     | 4,089    | 3,849  | 2,219    | 1,646  |
| 9:00  | 2,007  | 3,759   | 4,182     | 3,818    | 4,323  | 2,774