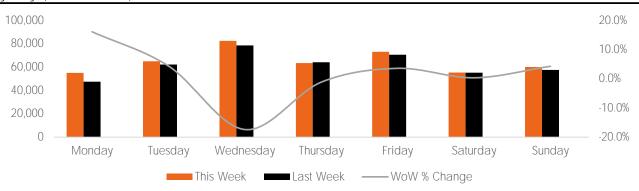

#### Visitors by Day (All Locations)

|               | Monday | Tuesday | Wednesday | Thursday | Friday | Saturday | Sunday | Total   |
|---------------|--------|---------|-----------|----------|--------|----------|--------|---------|
| Current Week  | 55,775 | 47,655  | 65,378    | 54,134   | 62,644 | 55,406   | 46,281 | 387,273 |
| Previous Week | 53,974 | 60,615  | 58,426    | 47,589   | 29,646 | 55,895   | 27,394 | 333,539 |
| Change WoW    | 1,801  | -12,960 | 6,952     | 6,545    | 32,998 | -489     | 18,887 | 53,734  |
| % Change WoW  | 3.3%   | -21.4%  | -17.4%    | 13.8%    | 111.3% | -0.9%    | 68.9%  | 16.1%   |