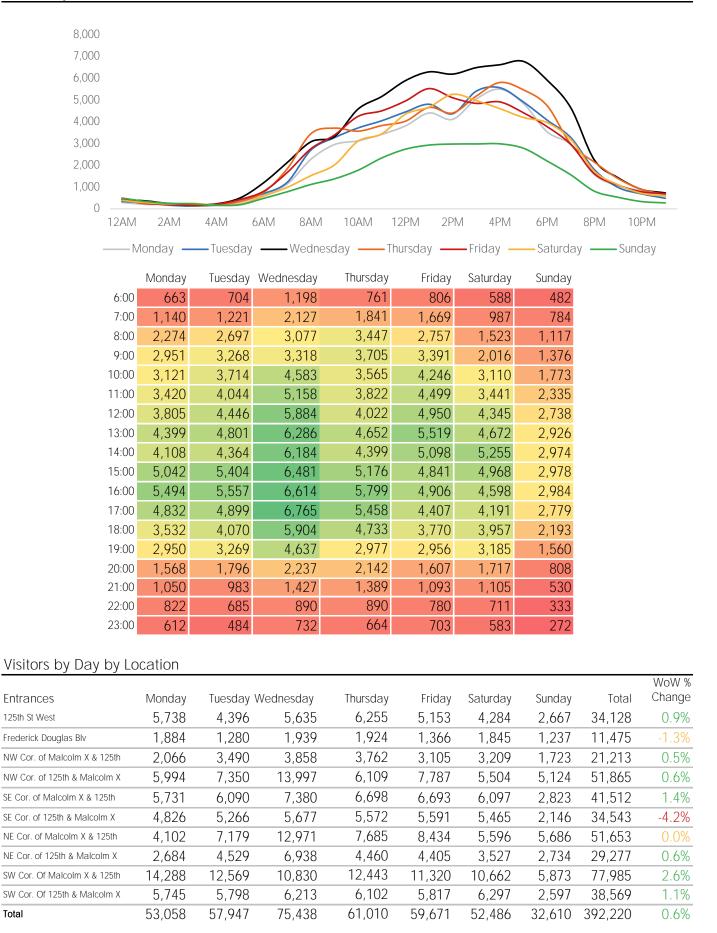

### Long Term Trend by Week

|       | Monday | Tuesday | Wednesday | Thursday | Friday | Saturday | Sunday |
|-------|--------|---------|-----------|----------|--------|----------|--------|
| 6:00  | 547    | 736     | 1,120     | 632      | 773    | 537      | 895    |
| 7:00  | 1,110  | 1,296   | 2,202     | 1,573    | 1,822  | 982      | 1,197  |
| 8:00  | 1,800  | 2,696   | 3,255     | 2,385    | 2,906  | 1,479    | 1,824  |
| 9:00  | 1,870  | 2,799   | 4,257     | 2,336    | 3,711  | 2,184    | 2,709  |
| 10:00 | 2,235  | 3,233   | 4,801     | 2,680    | 3,795  | 2,863    | 3,050  |
| 11:00 | 2,701  | 3,902   | 4,891     | 2,845    | 4,181  | 3,366    | 3,702  |
| 12:00 | 3,248  | 4,274   | 5,785     | 3,048    | 4,816  | 3,829    | 4,513  |
| 13:00 | 3,428  | 4,727   | 6,080     | 3,306    | 5,034  | 4,305    | 4,920  |
| 14:00 | 3,742  | 4,526   | 6,390     | 3,154    | 5,225  | 4,522    | 5,076  |
| 15:00 | 4,066  | 5,543   | 5,837     | 3,403    | 4,938  | 4,344    | 5,450  |
| 16:00 | 4,025  | 5,908   | 5,716     | 3,508    | 5,030  | 4,160    | 5,111  |
| 17:00 | 3,536  | 4,992   | 6,126     | 3,486    | 4,543  | 3,827    | 5,234  |
| 18:00 | 2,842  | 4,363   | 5,469     | 3,037    | 3,562  | 3,269    | 4,006  |
| 19:00 | 1,841  | 3,592   | 4,254     | 1,883    | 2,797  | 2,772    | 3,092  |
| 20:00 | 931    | 1,976   | 2,076     | 1,346    | 1,803  | 1,615    | 1,733  |
| 21:00 | 687    | 1,106   | 1,418     | 931      | 1,173  | 964      | 1,133  |
| 22:00 | 510    | 764     | 988       | 633      | 763    | 707      | 714    |
| 23:00 | 325    | 529     | 710       | 454      | 643    | 536      | 556    |

Visitors by Day by Location

| Entrances                    | Monday | Tuesday W | /ednesday | Thursday | Friday | Saturday | Sunday | Total   | WoW %<br>Change |
|------------------------------|--------|-----------|-----------|----------|--------|----------|--------|---------|-----------------|
| 125th St West                | 4,620  | 4,503     | 5,417     | 4,367    | 5,094  | 3,877    | 4,745  | 32,623  | -4.4%           |
| Frederick Douglas Blv        | 1,516  | 1,311     | 1,864     | 1,342    | 1,352  | 1,672    | 2,203  | 11,260  | -1.9%           |
| NW Cor. of Malcolm X & 125th | 1,660  | 3,577     | 3,709     | 2,627    | 3,070  | 2,905    | 3,066  | 20,614  | -2.8%           |
| NW Cor. of 125th & Malcolm X | 4,823  | 7,529     | 13,454    | 4,265    | 7,694  | 4,982    | 9,116  | 51,863  | 0.0%            |
| SE Cor. of Malcolm X & 125th | 6,365  | 6,991     | 6,654     | 5,456    | 7,100  | 5,597    | 5,119  | 43,282  | 4.3%            |
| SE Cor. of 125th & Malcolm X | 4,589  | 5,610     | 5,400     | 4,538    | 5,608  | 5,007    | 4,222  | 34,974  | 1.2%            |
| NE Cor. of Malcolm X & 125th | 3,301  | 7,353     | 12,468    | 5,369    | 8,332  | 5,064    | 10,114 | 52,001  | 0.7%            |
| NE Cor. of 125th & Malcolm X | 2,159  | 4,639     | 6,668     | 3,113    | 4,354  | 3,193    | 4,866  | 28,992  | -1.0%           |
| SW Cor. Of Malcolm X & 125th | 7,501  | 11,132    | 11,910    | 7,376    | 10,859 | 10,331   | 9,749  | 68,858  | -11.7%          |
| SW Cor. Of 125th & Malcolm X | 3,638  | 5,793     | 5,544     | 3,489    | 5,407  | 5,146    | 4,349  | 33,366  | -13.5%          |
| Total                        | 40,172 | 58,438    | 73,088    | 41,942   | 58,870 | 47,774   | 57,549 | 377,833 | -3.7%           |