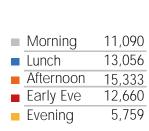

#### Visitors by Day Part - Weekend

#### Visitors by Day Part - Weekday

Day Parts are calculated using the following time periods:

Morning 06:00AM - 10:59AM

Lunch 11:00AM - 1:59PM

Afternoon 2:00PM - 4:59PM

Early Evening 5:00PM - 7:59PM

Evening 8:00PM - 11:59PM