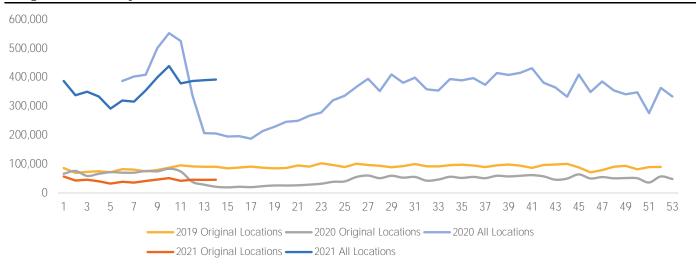

| <u> </u>          | -Ò-                 | <u> </u>          |  |
| Last Week | 64 / 50        | 72 / 52            | 75 / 50              | 73 / 45             | 59 / 46           | 57 / 48             | 57 / 48           |  |
|           | Ö.             | · <u>Ò</u> ·       | · <u></u> ;          | · <u>Ö</u> -        | <u> </u>          |                     | <u>ക്</u>         |  |

### Visitors by Day (All Locations)



### % Share of Visitors by Day



### Visitors by Day Part - Weekend

| Morning   | 0 |
|-----------|---|
| Lunch     | 0 |
| Afternoon | 0 |
| Early Eve | 0 |
| Evening   | 0 |

### Visitors by Day Part - Weekday

| Morning     | Ü |
|-------------|---|
| Lunch       | 0 |
| Afternoon   | 0 |
| ■ Early Eve | 0 |
| Evening     | 0 |

### Long Term Trend by Week







## Week 14, 2021. 05 Apr 2021 - 11 Apr 2021 2019 Comparison for: 125th Street Bid

### 2019 comparison for 125th Street Bid

The impact of Covid-19 on footfall means that subsequent to the anniversary of Lockdown 1 (23rd March 2021), it is important to add a further annual comparison of 2021 versus 2019 in order to provide a comparison to the last normal trading year. This is provided in the section *below* and shows your current performance in 2021 against the similar time period in 2019

#### **Headlines**

|                  | Year to date % | Year on year % |
|------------------|----------------|----------------|
|                  | 2021 Vs 2019   | 2021 Vs 2019   |
| 125th Street Bid | -46.8 %        | -46.3 %        |
|                  |                |                |

###