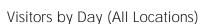

#### **Key Stats**

Wednesday was the busiest day this week with a total of 65,378 visits. The busiest hour was at 1:00 PM on Wednesday with 7,995 visits.

The busiest location was SW Cor. Of Malcolm X & 125th with a total of 72,132 visits.

Visitors by Day by Location

| Entrances                    | Monday | Tuesday W | /ednesday | Thursday | Friday | Saturday | Sunday | Total   | WoW %<br>Change |
|------------------------------|--------|-----------|-----------|----------|--------|----------|--------|---------|-----------------|
| 125th St West                | 4,620  | 4,503     | 5,417     | 4,367    | 5,094  | 3,877    | 4,745  | 32,623  | -4.4%           |
| Frederick Douglas Blv        | 1,516  | 1,311     | 1,864     | 1,342    | 1,352  | 1,672    | 2,203  | 11,260  | -1.9%           |
| NW Cor. of Malcolm X & 125th | 1,660  | 3,577     | 3,709     | 2,627    | 3,070  | 2,905    | 3,066  | 20,614  | -2.8%           |
| NW Cor. of 125th & Malcolm X | 4,823  | 7,529     | 13,454    | 4,265    | 7,694  | 4,982    | 9,116  | 51,863  | 0.0%            |
| SE Cor. of Malcolm X & 125th | 6,365  | 6,991     | 6,654     | 5,456    | 7,100  | 5,597    | 5,119  | 43,282  | 4.3%            |
| SE Cor. of 125th & Malcolm X | 4,589  | 5,610     | 5,400     | 4,538    | 5,608  | 5,007    | 4,222  | 34,974  | 1.2%            |
| NE Cor. of Malcolm X & 125th | 3,301  | 7,353     | 12,468    | 5,369    | 8,332  | 5,064    | 10,114 | 52,001  | 0.7%            |
| NE Cor. of 125th & Malcolm X | 2,159  | 4,639     | 6,668     | 3,113    | 4,354  | 3,193    | 4,866  | 28,992  | -1.0%           |
| SW Cor. Of Malcolm X & 125th | 7,501  | 11,132    | 11,910    | 7,376    | 10,859 | 10,331   | 9,749  | 68,858  | -11.7%          |
| SW Cor. Of 125th & Malcolm X | 3,638  | 5,793     | 5,544     | 3,489    | 5,407  | 5,146    | 4,349  | 33,366  | -13.5%          |
| Total                        | 40,172 | 58,438    | 73,088    | 41,942   | 58,870 | 47,774   | 57,549 | 377,833 | -3.7%           |