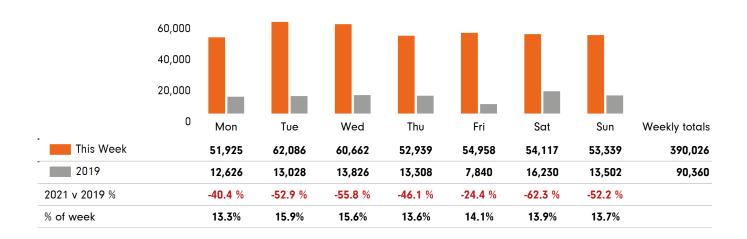

#### **Visitor Totals**

| VISITOI TOTAIS |         |          |        |
|----------------|---------|----------|--------|
|                | Current | Previous | WoW %  |
|                | Week    | Week     | Change |
| Total Visitors | 390,026 | 387,397  | 0.7%   |
|                |         |          |        |

#### Key Stats

Tuesday was the busiest day this week with a total of 62,086 visits. The busiest hour was at 4:00 PM on Tuesday with 5,820 visits. The busiest location was SW Cor. Of Malcolm X & 125th with a total of 75,997 visits.

#### Visitors by Day (All Locations)

|               | Monday | Tuesday | Wednesday | Thursday | Friday  | Saturday | Sunday | Total   |
|---------------|--------|---------|-----------|----------|---------|----------|--------|---------|
| Current Week  | 51,925 | 62,086  | 60,662    | 52,939   | 54,958  | 54,117   | 53,339 | 390,026 |
| Previous Week | 54,425 | 57,831  | 56,506    | 57,494   | 66,368  | 54,012   | 40,761 | 387,397 |
| Change WoW    | -2,500 | 4,255   | 4,156     | -4,555   | -11,410 | 105      | 12,578 | 2,629   |
| % Change WoW  | -4.6%  | 7.4%    | -17.4%    | -7.9%    | -17.2%  | 0.2%     | 30.9%  | 0.7%    |

### Visitors by Day (Original Locations)

|               | Monday | Tuesday | Wednesday | Thursday | Friday | Saturday | Sunday | Total  |
|---------------|--------|---------|-----------|----------|--------|----------|--------|--------|
| Current Week  | 7,528  | 6,141   | 6,107     | 7,168    | 5,930  | 6,117    | 6,452  | 45,443 |
| Previous Week | 7,976  | 5,740   | 5,677     | 7,765    | 7,224  | 6,128    | 5,034  | 45,544 |
| Previous Year | 2,710  | 2,593   | 4,743     | 3,521    | 3,350  | 2,807    | 1,707  | 21,431 |
| % Change WoW  | -5.6%  | 7.0%    | -17.4%    | -7.7%    | -17.9% | -0.2%    | 28.2%  | -0.2%  |
| % Change YoY  | 177.8% | 136.8%  | 28.8%     | 103.6%   | 77.0%  | 117.9%   | 278.0% | 112.0% |