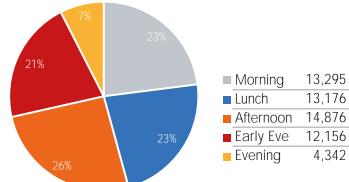

#### Visitors by Day Part - Weekend

## Visitors by Day Part - Weekday

Day Parts are calculated using the following time periods: Morning 06:00AM - 10:59AM

Lunch 11:00AM - 1:59PM Afternoon 2:00PM - 4:59PM Early Evening 5:00PM - 7:59PM Evening 8:00PM - 11:59PM