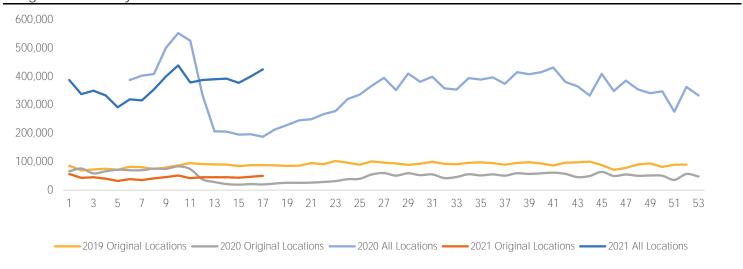

<u>;</u>        | Č                   | <u> </u>          | <u>~</u>            | <u> </u>          |  |
| Last Week | 64 / 50           | 59 / 48            | 59 / 50           | 55 / 48             | 55 / 48           | 59 / 50             | 55 / 46           |  |
|           | <u>ద</u>          | <u> </u>           | <u> </u>          | ථ <sup>*</sup>      | <u> </u>          |                     | <b>**</b>         |  |

### Visitors by Day (All Locations)



### % Share of Visitors by Day



### Visitors by Day Part - Weekend





## Visitors by Day Part - Weekday



Day Parts are calculated using the following time periods: Morning 06:00AM - 10:59AM

Lunch 11:00AM - 1:59PM Afternoon 2:00PM - 4:59PM Early Evening 5:00PM - 7:59PM Evening 8:00PM - 11:59PM

## Long Term Trend by Week



### Visitors by Hour



|       | Monday | Tuesday | Wednesday | Thursday | Friday | Saturday | Sunday |
|-------|--------|---------|-----------|----------|--------|----------|--------|
| 6:00  | 776    | 821     | 1,352     | 787      | 1,027  | 694      | 1,012  |
| 7:00  | 1,946  | 1,398   | 2,268     | 1,809    | 2,010  | 1,342    | 1,380  |
| 8:00  | 2,912  | 2,339   | 3,688     | 3,043    | 3,694  | 2,581    | 2,080  |
| 9:00  | 3,185  | 2,582   | 4,198     | 2,888    | 4,468  | 2,902    | 2,502  |
| 10:00 | 3,240  | 3,376   | 5,371     | 2,922    | 5,035  | 3,208    | 2,749  |
| 11:00 | 3,123  | 4,012   | 5,177     | 3,208    | 5,084  | 3,835    | 3,659  |
| 12:00 | 3,788  | 4,527   | 5,938     | 3,662    | 5,671  | 4,223    | 4,226  |
| 13:00 | 4,074  | 4,585   | 6,019     | 3,76