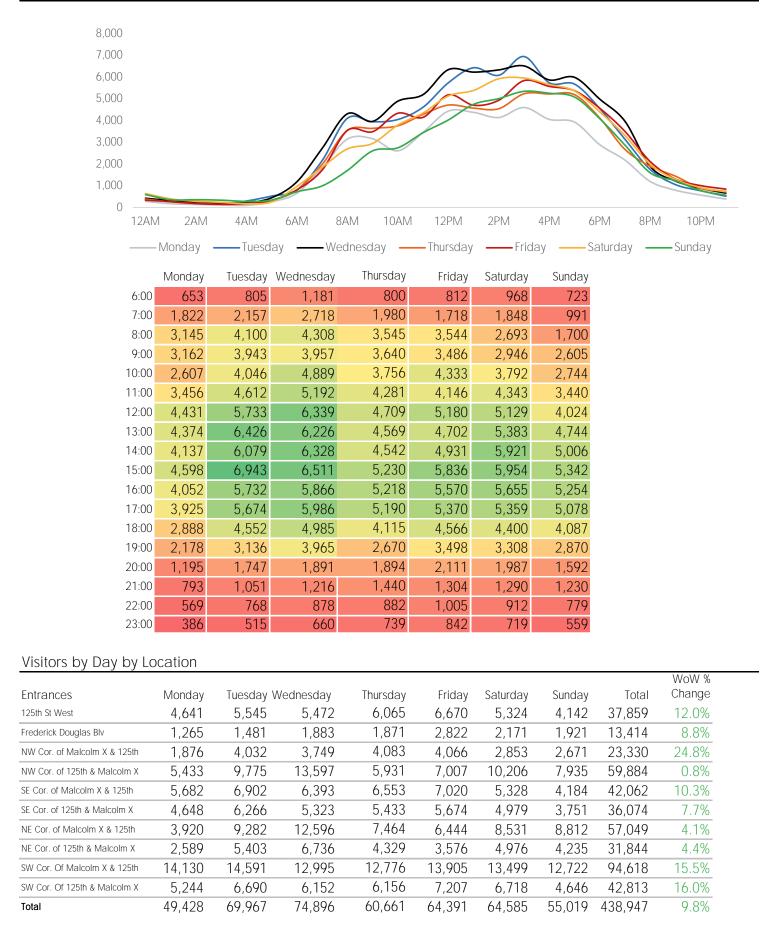

#### **Key Stats**

Wednesday was the busiest day this week with a total of 74,896 visits. The busiest hour was at 3:00 PM on Tuesday with 6,943 visits.

The busiest location was SW Cor. Of Malcolm X & 125th with a total of 94,618 visits.

#### Visitors by Day (All Locations)

|               | Monday | Tuesday | Wednesday | Thursday | Friday | Saturday | Sunday | Total   |
|---------------|--------|---------|-----------|----------|--------|----------|--------|---------|
| Current Week  | 49,428 | 69,967  | 74,896    | 60,661   | 64,391 | 64,585   | 55,019 | 438,947 |
| Previous Week | 41,311 | 54,826  | 79,971    | 50,475   | 72,277 | 51,041   | 50,016 | 399,917 |
| Change WoW    | 8,117  | 15,141  | -5,075    | 10,186   | -7,886 | 13,544   | 5,003  | 39,030  |
| % Change WoW  | 19.6%  | 27.6%   | -17.4%    | 20.2%    | -10.9% | 26.5%    | 10.0%  | 9.8%    |

### Long Term Trend by Week

|       | Monday | Tuesday | Wednesday | Thursday | Friday | Saturday | Sunday |
|-------|--------|---------|-----------|----------|--------|----------|--------|
| 6:00  | 547    | 736     | 1,120     | 632      | 773    | 537      | 895    |
| 7:00  | 1,110  | 1,296   | 2,202     | 1,573    | 1,822  | 982      | 1,197  |
| 8:00  | 1,800  | 2,696   | 3,255     | 2,385    | 2,906  | 1,479    | 1,824  |
| 9:00  | 1,870  | 2,799   | 4,257     | 2,336    | 3,711  | 2,184    | 2,709  |
| 10:00 | 2,235  | 3,233   | 4,801     | 2,680    | 3,795  | 2,863    | 3,050  |
| 11:00 | 2,701  | 3,902   | 4,891     | 2,845    | 4,181  | 3,366    | 3,702  |
| 12:00 | 3,248  | 4,274   | 5,785     | 3,048    | 4,816  | 3,829    | 4,513  |
| 13:00 | 3,428  | 4,727   | 6,080     | 3,306    | 5,034  | 4,305    | 4,920  |
| 14:00 | 3,742  | 4,526   | 6,390     | 3,154    | 5,225  | 4,522    | 5,076  |
| 15:00 | 4,066  | 5,543   | 5,837     | 3,403    | 4,938  | 4,344    | 5,450  |
| 16:00 | 4,025  | 5,908   | 5,716     | 3,508    | 5,030  | 4,160    | 5,111  |
| 17:00 | 3,536  | 4,992   | 6,126     | 3,486    | 4,543  | 3,827    | 5,234  |
| 18:00 | 2,842  | 4,363   | 5,469     | 3,037    | 3,562  | 3,269    | 4,006  |
| 19:00 | 1,841  | 3,592   | 4,254     | 1,883    | 2,797  | 2,772    | 3,092  |
| 20:00 | 931    | 1,976   | 2,076     | 1,346    | 1,803  | 1,615    | 1,733  |
| 21:00 | 687    | 1,106   | 1,418     | 931      | 1,173  | 964      | 1,133  |
| 22:00 | 510    | 764     | 988       | 633      | 763    | 707      | 714    |
| 23:00 | 325    | 529     | 710       | 454      | 643    | 536      | 556    |

Visitors by Day by Location

| Entrances                    | Monday | Tuesday W | /ednesday | Thursday | Friday | Saturday | Sunday | Total   | WoW %<br>Change |
|------------------------------|--------|-----------|-----------|----------|--------|----------|--------|---------|-----------------|
| 125th St West                | 4,620  | 4,503     | 5,417     | 4,367    | 5,094  | 3,877    | 4,745  | 32,623  | -4.4%           |
| Frederick Douglas Blv        | 1,516  | 1,311     | 1,864     | 1,342    | 1,352  | 1,672    | 2,203  | 11,260  | -1.9%           |
| NW Cor. of Malcolm X & 125th | 1,660  | 3,577     | 3,709     | 2,627    | 3,070  | 2,905    | 3,066  | 20,614  | -2.8%           |
| NW Cor. of 125th & Malcolm X | 4,823  | 7,529     | 13,454    | 4,265    | 7,694  | 4,982    | 9,116  | 51,863  | 0.0%            |
| SE Cor. of Malcolm X & 125th | 6,365  | 6,991     | 6,654     | 5,456    | 7,100  | 5,597    | 5,119  | 43,282  | 4.3%            |
| SE Cor. of 125th & Malcolm X | 4,589  | 5,610     | 5,400     | 4,538    | 5,608  | 5,007    | 4,222  | 34,974  | 1.2%            |
| NE Cor. of Malcolm X & 125th | 3,301  | 7,353     | 12,468    | 5,369    | 8,332  | 5,064    | 10,114 | 52,001  | 0.7%            |
| NE Cor. of 125th & Malcolm X | 2,159  | 4,639     | 6,668     | 3,113    | 4,354  | 3,193    | 4,866  | 28,992  | -1.0%           |
| SW Cor. Of Malcolm X & 125th | 7,501  | 11,132    | 11,910    | 7,376    | 10,859 | 10,331   | 9,749  | 68,858  | -11.7%          |
| SW Cor. Of 125th & Malcolm X | 3,638  | 5,793     | 5,544     | 3,489    | 5,407  | 5,146    | 4,349  | 33,366  | -13.5%          |
| Total                        | 40,172 | 58,438    | 73,088    | 41,942   | 58,870 | 47,774   | 57,549 | 377,833 | -3.7%           |