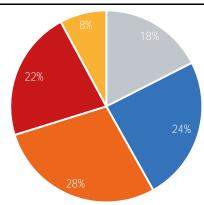

#### Visitors by Day Part - Weekday

Day Parts are calculated using the following time periods:

Morning 06:00AM - 10:59AM

Lunch 11:00AM - 1:59PM

Afternoon 2:00PM - 4:59PM

Early Evening 5:00PM - 7:59PM

Evening 8:00PM - 11:59PM