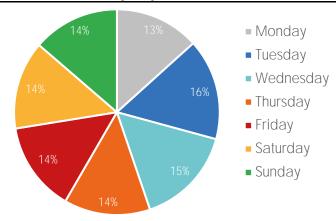

#### Visitors by Day (All Locations)

|               | Monday | Tuesday | Wednesday | Thursday | Friday | Saturday | Sunday  | Total   |
|---------------|--------|---------|-----------|----------|--------|----------|---------|---------|
| Current Week  | 54,425 | 57,831  | 56,506    | 57,494   | 66,368 | 54,012   | 40,761  | 387,397 |
| Previous Week | 46,040 | 49,539  | 65,165    | 41,347   | 57,057 | 59,881   | 59,591  | 378,620 |
| Change WoW    | 8,385  | 8,292   | -8,659    | 16,147   | 9,311  | -5,869   | -18,830 | 8,777   |
| % Change WoW  | 18.2%  | 16.7%   | -17.4%    | 39.1%    | 16.3%  | -9.8%    | -31.6%  | 2.3%    |