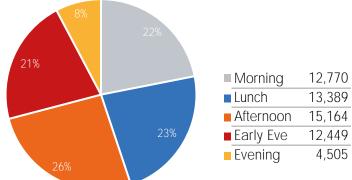

## Visitors by Day Part - Weekday

Day Parts are calculated using the following time periods: Morning 06:00AM - 10:59AM

Lunch 11:00AM - 1:59PM Afternoon 2:00PM - 4:59PM Early Evening 5:00PM - 7:59PM Evening 8:00PM - 11:59PM