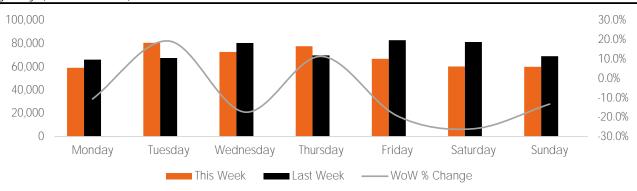

#### Visitors by Day (All Locations)

|                 | Monday | Tuesday | Wednesday | Thursday | Friday  | Saturday | Sunday | Total   |
|-----------------|--------|---------|-----------|----------|---------|----------|--------|---------|
| Current Week    | 59,191 | 80,643  | 72,871    | 77,756   | 66,893  | 60,286   | 59,953 | 477,593 |
| Previous Week   | 66,199 | 67,575  | 80,546    | 69,804   | 82,911  | 81,429   | 69,091 | 517,555 |
| Change WoW      | -7,008 | 13,068  | -7,675    | 7,952    | -16,018 | -21,143  | -9,138 | -39,962 |
| % Change WoW    | -10.6% | 19.3%   | -17.4%    | 11.4%    | -19.3%  | -26.0%   | -13.2% | -7.7%   |
| 2020            | 48,799 | 55,278  | 60,891    | 62,904   | 71,269  | 48,099   | 53,072 | 400,312 |
| % v 2020 Change | 21.3%  | 45.9%   | 19.7%     | 23.6%    | -6.1%   | 25.3%    | 13.0%  | 19.3%   |
| 2019            | 11,939 | 11,553  | 11,246    | 13,140   | 13,786  | 15,642   | 10,177 | 87,483  |
| % v 2019 Change | 395.8% | 598.0%  | 548.0%    | 491.8%   | 385.2%  | 285.4%   | 489.1% | 445.9%  |

#### Visitors by Day (All Locations)