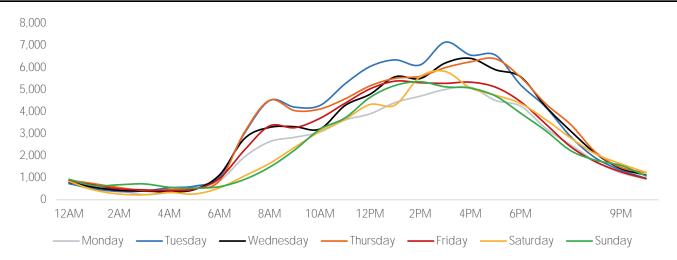

#### Key Stats

Tuesday was the busiest day this week with a total of 80,643 visits. The busiest hour was at 2:00 PM on Tuesday with 7,141 visits. The busiest location was SW Cor. Of Malcolm X & 125th with a total of 76,620 visits.

## Visitors by Hour

|       | Monday | Tuesday | Wednesday | Thursday | Friday | Saturday | Sunday |
|-------|--------|---------|-----------|----------|--------|----------|--------|
| 6:00  | 866    | 1,032   | 1,127     | 863      | 968    | 539      | 595    |
| 7:00  | 1,947  | 3,025   | 2,779     | 3,074    | 2,260  | 1,084    | 925    |
| 8:00  | 2,634  | 4,498   | 3,280     | 4,508    | 3,348  | 1,651    | 1,480  |
| 9:00  | 2,832  | 4,196   | 3,310     | 4,038    | 3,267  | 2,380    | 2,260  |
| 10:00 | 3,069  | 4,271   | 3,207     | 4,110    | 3,688  | 3,093    | 3,191  |
| 11:00 | 3,612  | 5,248   | 4,268     | 4,570    | 4,372  | 3,644    | 3,707  |
| 12:00 | 3,893  | 6,035   | 4,782     | 5,162    | 5,024  | 4,317    | 4,638  |
| 13:00 | 4,403  | 6,337   | 5,573     | 5,503    | 5,375  | 4,294    | 5,179  |
| 14:00 | 4,695  | 6,110   | 5,493     | 5,593    | 5,303  | 5,581    | 5,347  |
| 15:00 | 4,998  | 7,141   | 6,196     | 5,987    | 5,275  | 5,813    | 5,116  |
| 16:00 | 5,103  | 6,557   | 6,407     | 6,248    | 5,329  | 5,063    | 5,060  |
| 17:00 | 4,500  | 6,552   | 5,891     | 6,387    | 5,101  | 4,738    | 4,701  |
| 18:00 | 4,244  | 5,210   | 5,574     | 5,556    | 4,447  | 4,363    | 3,924  |
| 19:00 | 3,242  | 4,202   | 4,226     | 4,350    | 3,436  | 3,636    | 3,130  |
| 20:00 | 2,485  | 2,857   | 3,112     | 3,408    | 2,402  | 2,800    | 2,224  |
| 21:00 | 1,736  | 1,887   | 2,092     | 2,149    | 1,715  | 2,069    | 1,788  |
| 22:00 | 1,222  | 1,345   | 1,419     | 1,462    | 1,269  | 1,629    | 1,555  |
| 23:00 | 944    | 971     | 1,115     | 1,228    | 957    | 1,236    | 1,079  |