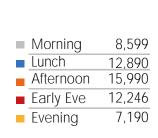

## Visitors by Day Part - Weekday

Day Parts are calculated using the following time periods: Morning 06:00AM - 10:59AM

Lunch 11:00AM - 1:59PM Afternoon 2:00PM - 4:59PM Early Evening 5:00PM - 7:59PM Evening 8:00PM - 11:59PM