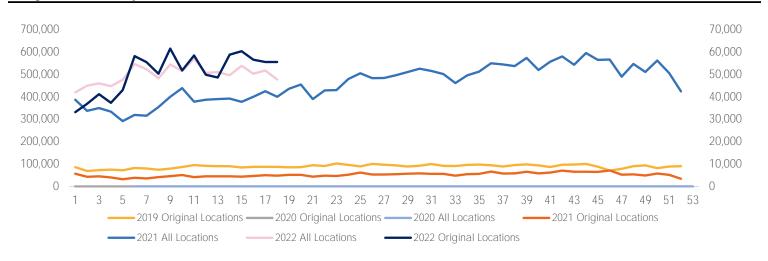

48           | 64 / 52             | 63 / 48        | 64 / 50             | 72 / 54           |
|           | <u> </u>          | - <u>;</u>         | <u>డ</u>          |                     |                | ථ <sup>*</sup>      | **                |
| This Week | Monday<br>61 / 48 | 1uesday<br>66 / 48 | Wednesday 63 / 50 | Thursday<br>61 / 54 | ,              | Saturday<br>63 / 48 | Sunday<br>66 / 52 |

# SPRINGBOARD.

#### Visitors by Day (All Locations)



#### % Share of Visitors by Day



#### Visitors by Day Part - Weekend





## Visitors by Day Part - Weekday



Day Parts are calculated using the following time periods: Morning 06:00AM - 10:59AM

Lunch 11:00AM - 1:59PM Afternoon 2:00PM - 4:59PM Early Evening 5:00PM - 7:59PM Evening 8:00PM - 11:59PM

#### Long Term Trend by Week



## Visitors by Hour



|       | Monday | Tuesday | Wednesday | Thursday | Friday | Saturday | Sunday |
|-------|--------|---------|-----------|----------|--------|----------|--------|
| 6:00  | 866    | 1,032   | 1,127     | 863      | 968    | 539      | 595    |
| 7:00  | 1,947  | 3,025   | 2,779     | 3,074    | 2,260  | 1,084    | 925    |
| 8:00  | 2,634  | 4,498   | 3,280     | 4,508    | 3,348  | 1,651    | 1,480  |
| 9:00  | 2,832  | 4,196   | 3,310     | 4,038    | 3,267  | 2,380    | 2,260  |
| 10:00 | 3,069  | 4,271   | 3,207     | 4,110    | 3,688  | 3,093    | 3,191  |
| 11:00 | 3,612  | 5,248   | 4,268     | 4,570    | 4,372  | 3,644    | 3,707  |
| 12:00 | 3,893  | 6,035   | 4,782     | 5,162    | 5,024  | 4,317    | 4,638  |
| 13:00 | 4,403  | 6,337   | 5,573     | 5,503