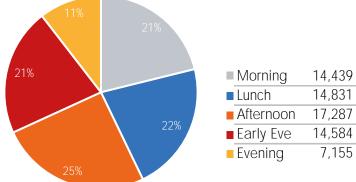

#### % Share of Visitors by Day

## Visitors by Day Part - Weekday

Day Parts are calculated using the following time periods: Morning 06:00AM - 10:59AM

Lunch 11:00AM - 1:59PM Afternoon 2:00PM - 4:59PM Early Evening 5:00PM - 7:59PM Evening 8:00PM - 11:59PM