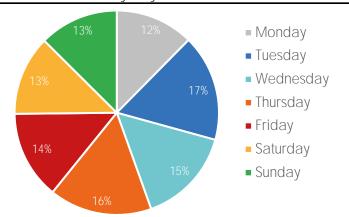

| <u>ښ</u> خ          | ~ <del>*</del> | ~ <del>*</del>      | <u>رځ</u>         |
|-----------|-------------------|--------------------|-------------------|---------------------|----------------|---------------------|-------------------|
| Last Week | 63 / 48           | 59 / 48            | 61 / 48           | 64 / 52             | 63 / 48        | 64 / 50             | 72 / 54           |
|           | <u> </u>          | - <u>;</u>         | <u>డ</u>          |                     |                | ථ <sup>*</sup>      | **                |
| This Week | Monday<br>61 / 48 | 1uesday<br>66 / 48 | Wednesday 63 / 50 | Thursday<br>61 / 54 | ,              | Saturday<br>63 / 48 | Sunday<br>66 / 52 |

# SPRINGBOARD.

#### Visitors by Day (All Locations)



#### % Share of Visitors by Day



#### Visitors by Day Part - Weekend





## Visitors by Day Part - Weekday



Day Parts are calculated using the following time periods: Morning 06:00AM - 10:59AM

Lunch 11:00AM - 1:59PM Afternoon 2:00PM - 4:59PM Early Evening 5:00PM - 7:59PM Evening 8:00PM - 11:59PM

#### Long Term Trend by Week



## Visitors by Hour



|       | Monday | Tuesday | Wednesday | Thursday | Friday | Saturday | Sunday |
|-------|--------|---------|-----------|----------|--------|----------|--------|
| 6:00  | 866    | 1,032   | 1,127     | 863      | 968    | 539      | 595    |
| 7:00  | 1,947  | 3,025   | 2,779     | 3,074    | 2,260  | 1,084    | 925    |
| 8:00  | 2,634  | 4,498   | 3,280     | 4,508    | 3,348  | 1,651    | 1,480  |
| 9:00  | 2,832  | 4,196   | 3,310     | 4,038    | 3,267  | 2,380