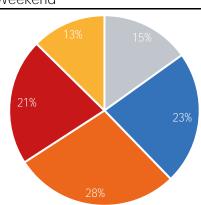

| ~ <del>*</del>      | <u>رځ</u>         |
|-----------|-------------------|--------------------|-------------------|---------------------|----------------|---------------------|-------------------|
| Last Week | 63 / 48           | 59 / 48            | 61 / 48           | 64 / 52             | 63 / 48        | 64 / 50             | 72 / 54           |
|           | <u> </u>          | - <u>;</u>         | <u>డ</u>          |                     |                | ථ <sup>*</sup>      | **                |
| This Week | Monday<br>61 / 48 | 1uesday<br>66 / 48 | Wednesday 63 / 50 | Thursday<br>61 / 54 | ,              | Saturday<br>63 / 48 | Sunday<br>66 / 52 |

# SPRINGBOARD.

#### Visitors by Day (All Locations)



#### % Share of Visitors by Day



#### Visitors by Day Part - Weekend





## Visitors by Day Part - Weekday



Day Parts are calculated using the following time periods: Morning 06:00AM - 10:59AM

Lunch 11:00AM - 1:59PM Afternoon 2:00PM - 4:59PM Early Evening 5:00PM - 7:59PM Evening 8:00PM - 11:59PM

#### Long Term Trend by Week



## Visitors by Hour



|       | Monday | Tuesday | Wednesday | Thursday | Friday | Saturday | Sunday |
|-------|--------|---------|-----------|----------|--------|----------|--------|
| 6:00  | 866    | 1,032   | 1,127     | 863      | 968    | 539      | 595    |
| 7:00  | 1,947  | 3,025   | 2,779     | 3,074    | 2,260  | 1,084    | 925    |
| 8:00  | 2,634  | 4,498   | 3,280     | 4,508    | 3,348  | 1,651    | 1,480  |
| 9:00  | 2,832  | 4,196   | 3,310     | 4,038    | 3,267  | 2,380    | 2,260  |
| 10:00 | 3,069  | 4,271   |